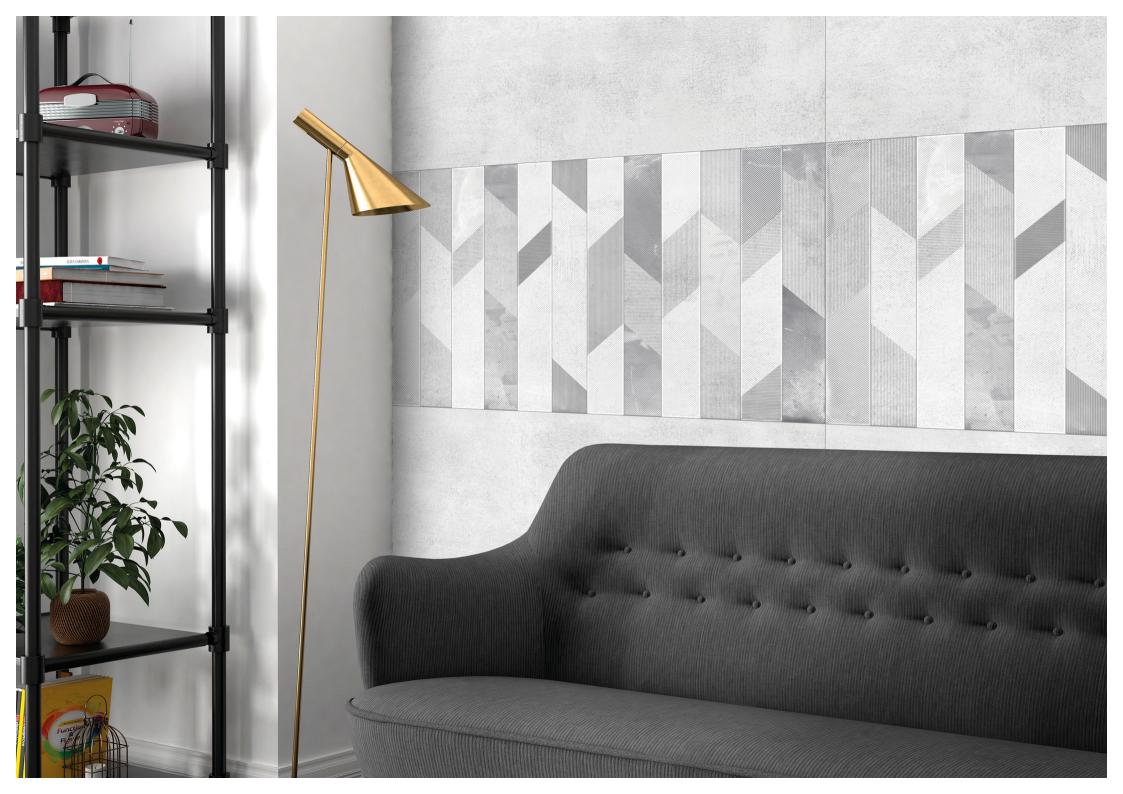

Technology - Durst print

Type - pgvt

MAHOGANY LT+DECOR

FINISH: matt+carving

Technology - Durst print

Type - pgvt

MOORISH DK+DECOR

OR FINISH: matt+carving