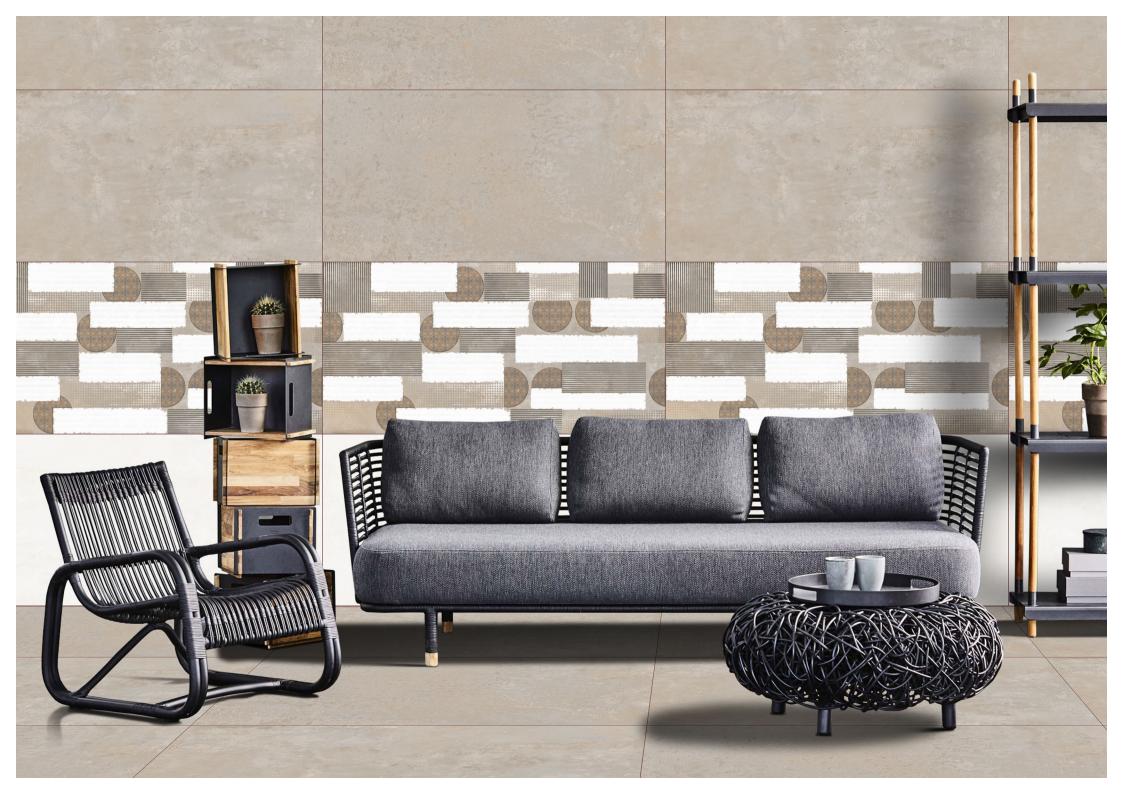

Why ARM Global's Luxury Tiles are the Epitome of Sophistication

- Our tiles are curated to cater to the most discerning tastes, from timeless classics to avant-garde modern designs.
  Each piece is a work of art, meticulously crafted to enhance the beauty of your interiors.
- Embrace cutting-edge technology and trendsetting designs that redefine luxury. Our tiles offer superior performance and unmatched beauty, setting new benchmarks in the industry.

Explore our stunning range and let ARM Global's luxury tiles be the canvas upon which you create your masterpiece.

1017-01

ALICANTE DK+LT+DECOR

FINISH: matt+carving

Technology - Durst print

Type - pgvt

Thickness - 8.5mm