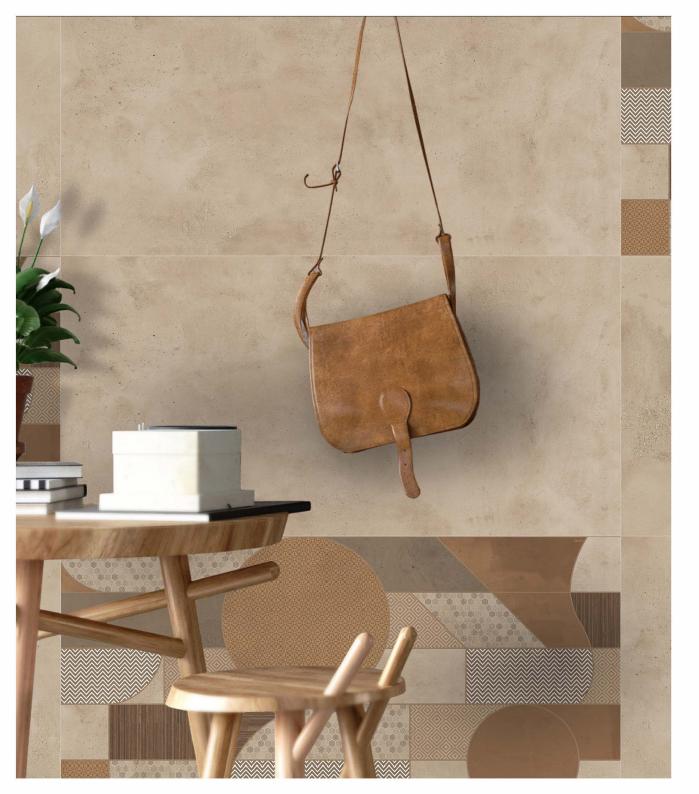

Explore our stunning range and let ARM Global's luxury tiles be the canvas upon which you create your masterpiece.

1017-01

ALICANTE DK+LT+DECOR

FINISH: matt+carving

Technology - Durst print

Type - pgvt

Thickness - 8.5mm