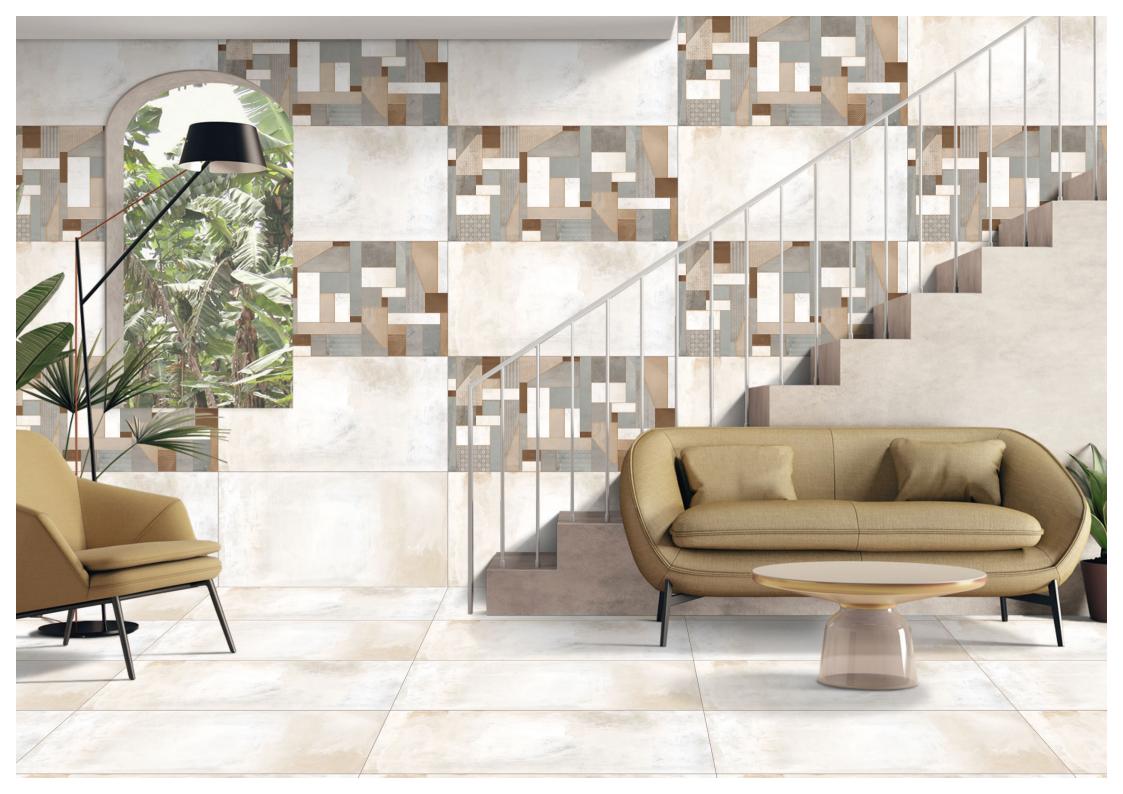

FINISH: matt+carving

Technology - Durst print

Type - pgvt

Thickness - 8.5mm

FINISH : carving Cheapest

Technology - Durst print

Type - pgvt

CORNET DK+DECOR