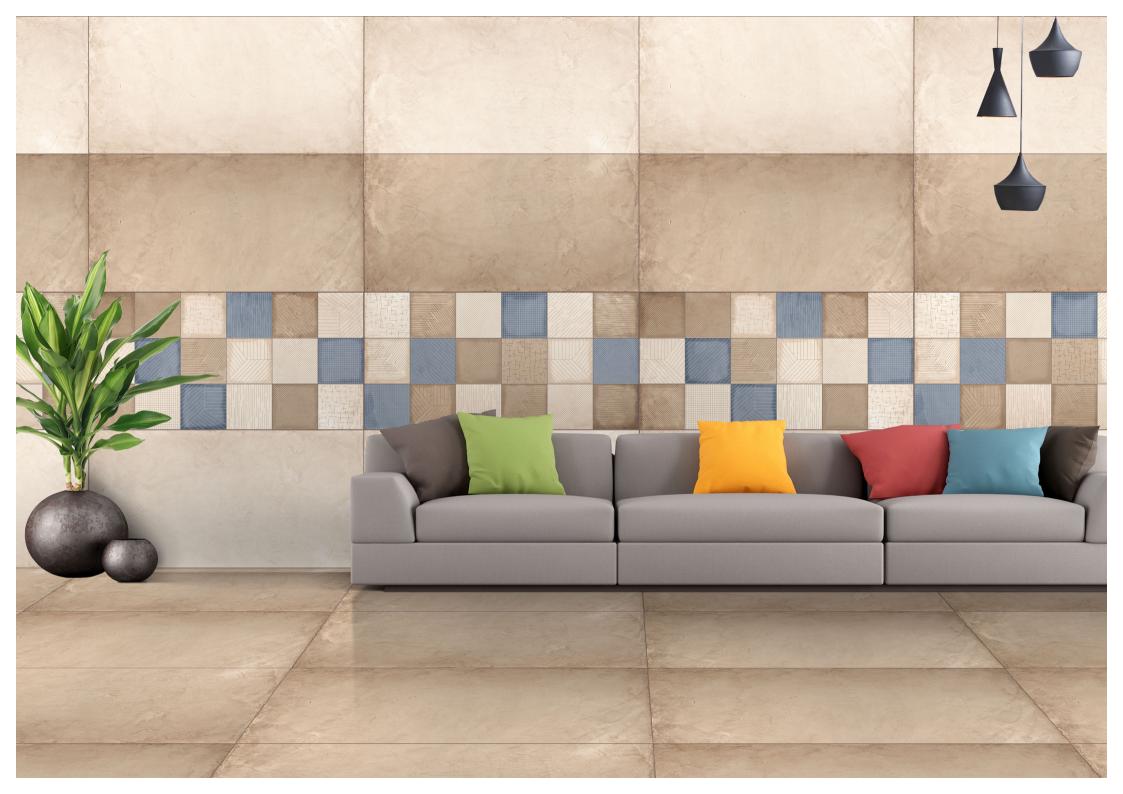

Explore our stunning range and let ARM Global's luxury tiles be the canvas upon which you create your masterpiece.

1017-01

ALICANTE DK+LT+DECOR

FINISH: matt+carving

Technology - Durst print

Type - pgvt

Thickness - 8.5mm