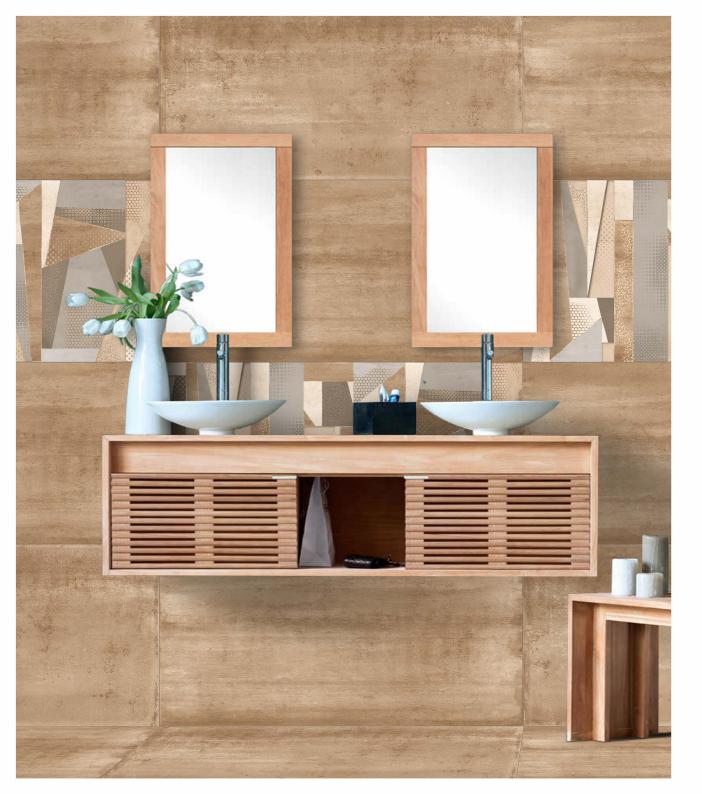

Technology - Durst print

Type - pgvt

MAHOGANY LT+DECOR

FINISH: matt+carving

Technology - Durst print

Type - pgvt

MOORISH DK+DECOR

OR FINISH: matt+carving