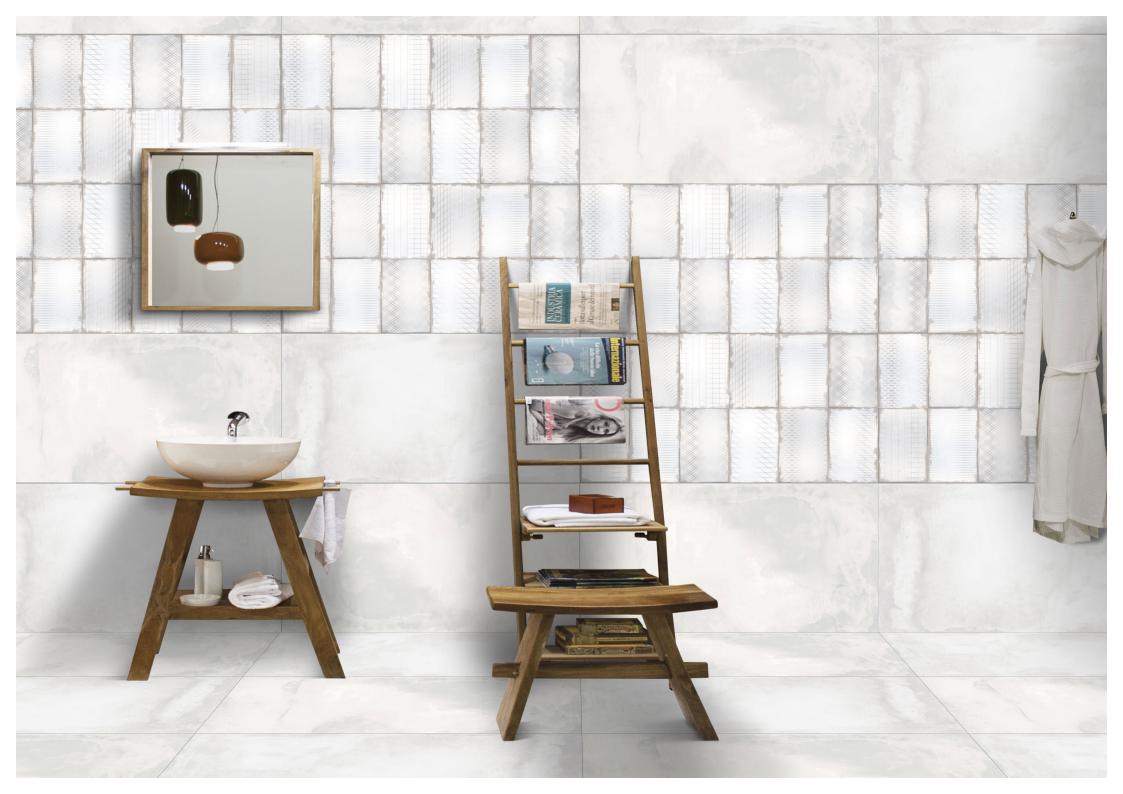

Explore our stunning range and let ARM Global's luxury tiles be the canvas upon which you create your masterpiece.

1017-01

ALICANTE DK+LT+DECOR

FINISH: matt+carving

Technology - Durst print

Type - pgvt

Thickness - 8.5mm