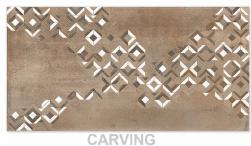

600x 1200mm

ANANT LT+DECOR

**CARVING** 

FINISH : carving

Technology - Durst print

Type - pgvt

MATT

CARVING