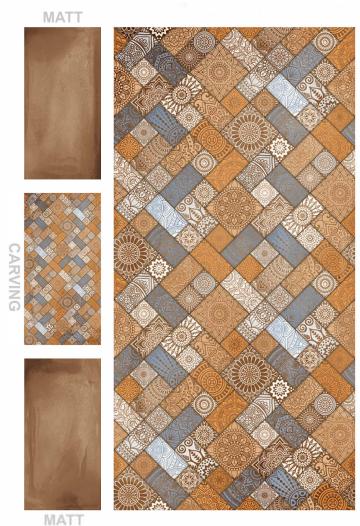

Explore our stunning range and let ARM Global's luxury tiles be the canvas upon which you create your masterpiece.

1017-01

ALICANTE DK+LT+DECOR

FINISH: matt+carving

Technology - Durst print

Type - pgvt

Thickness - 8.5mm