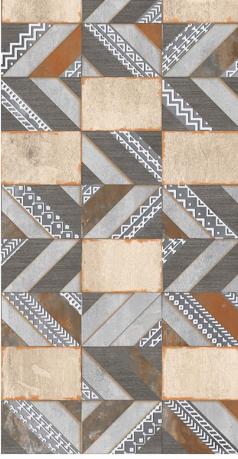

1017-01

ALICANTE DK+LT+DECOR

FINISH: matt+carving

Technology - Durst print

Type - pgvt

Thickness - 8.5mm



600x 1200mm

















ANANT LT+DECOR

**CARVING** 

FINISH : carving

Technology - Durst print

Type - pgvt















MATT





CARVING





MATT

ARTEX LT+DK+DECOR

FINISH: matt+carving

Technology - Durst print

Type - pgvt













ARYAN LT+DECOR

FINISH: matt+carving

Technology - Durst print

Type - pgvt

















CANICA LT+DK+DECOR FINISH: matt + carving

Technology - Durst print

Type - pgvt















**MATT** 





CARVING





MATT

CELESTINE LT+DK+DECOR

FINISH: matt+carving

Technology - Durst print

Type - pgvt

Thickness - 8.5mm













FINISH : carving Cheapest

Technology - Durst print

Type - pgvt























CORNET DK+DECOR

FINISH: matt+carving

Technology - Durst print

Type - pgvt













DAHLIA DK+DECOR

FINISH: matt+carving

Technology - Durst print

Type - pgvt

Thickness - 8.5mm



600x 1200mm









DALLES DK+DECOR

FINISH: matt + carvong

Technology - Durst print

Type - pgvt













EBON DK+DECOR

FINISH: matt+carving

Technology - Durst print

Type - pgvt























MATT

**ENAMEL GRIS LT+DK+DECOR** 

FINISH: matt + carving

Technology - Durst print

Type - pgvt















**MATT** 





MATT





MATT

## KITO LT+DK+DECOR

FINISH: matt

Technology - Durst print

Type - pgvt

Thickness - 8.5mm

POSH











LAVACHE LT+DK+DECOR

FINISH : matt + carving

Technology - Durst print

Type - pgvt













MAHOGANY LT+DECOR

FINISH: matt+carving

Technol