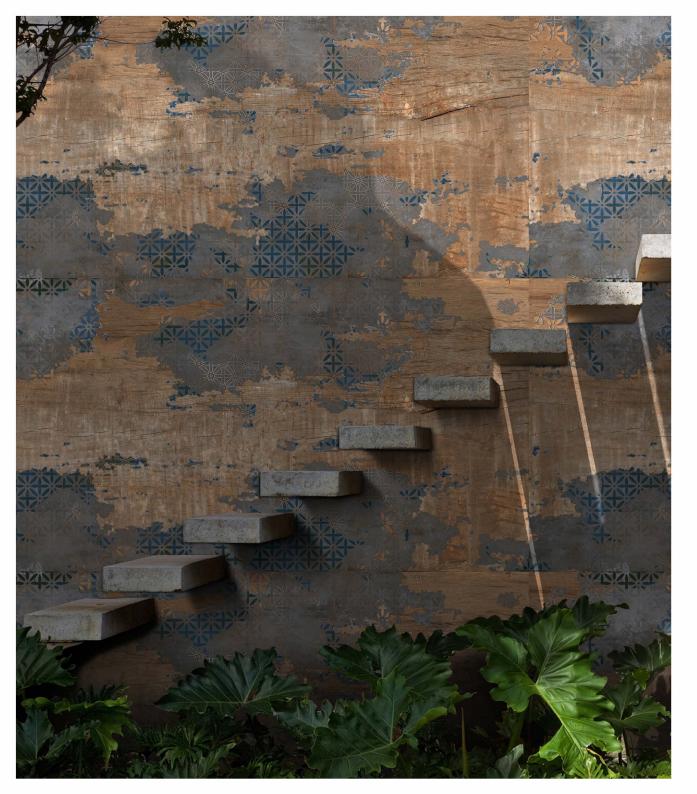

## CARVING

**RECTUS GRIS DK+DECOR** 

FINISH : carving

Technology - Durst print

Type - pgvt

Thickness - 8.5mm

SPARKLE AZURE LT+DK+DECOR

FINISH: matt+carving

Technology - Durst print

Type - pgvt

Thickness - 8.5mm

SWEDEN LT+DK+DECOR

FINISH: matt+carving

Technology - Durst print

Type - pgvt

Thickness - 8.5mm