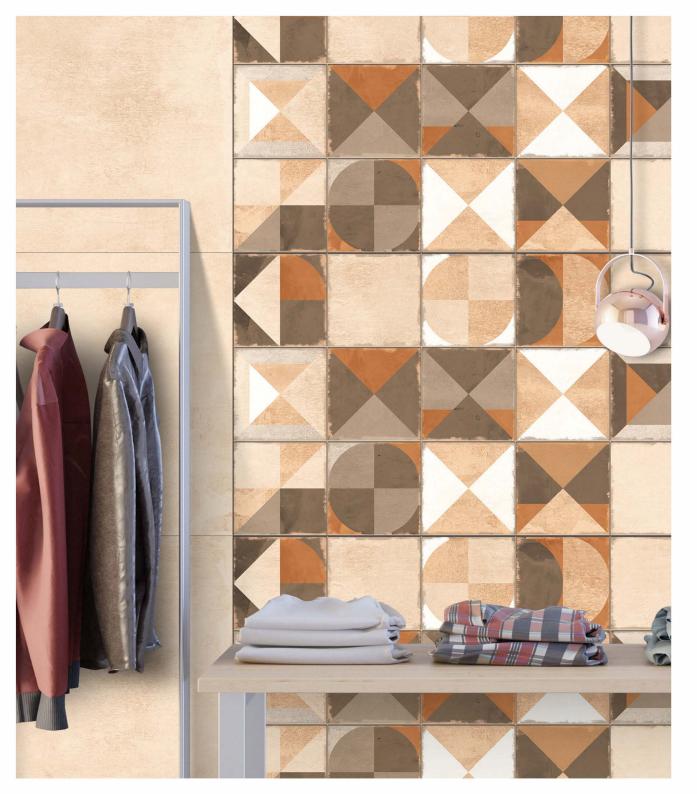

Explore our stunning range and let ARM Global's luxury tiles be the canvas upon which you create your masterpiece.

1017-01

ALICANTE DK+LT+DECOR

FINISH: matt+carving

Technology - Durst print

Type - pgvt

Thickness - 8.5mm