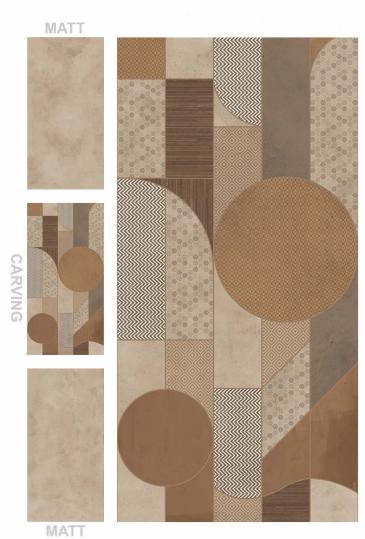

Explore our stunning range and let ARM Global's luxury tiles be the canvas upon which you create your masterpiece.

1017-01

ALICANTE DK+LT+DECOR

FINISH: matt+carving

Technology - Durst print

Type - pgvt

Thickness - 8.5mm