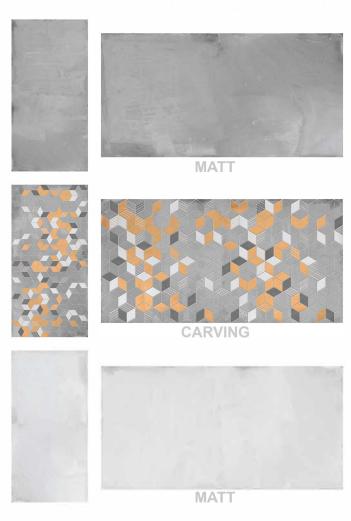

Type - pgvt

CANICA LT+DK+DECOR FINISH: matt + carving

Technology - Durst print

Type - pgvt

**MATT** 

CARVING

MATT

CELESTINE LT+DK+DECOR