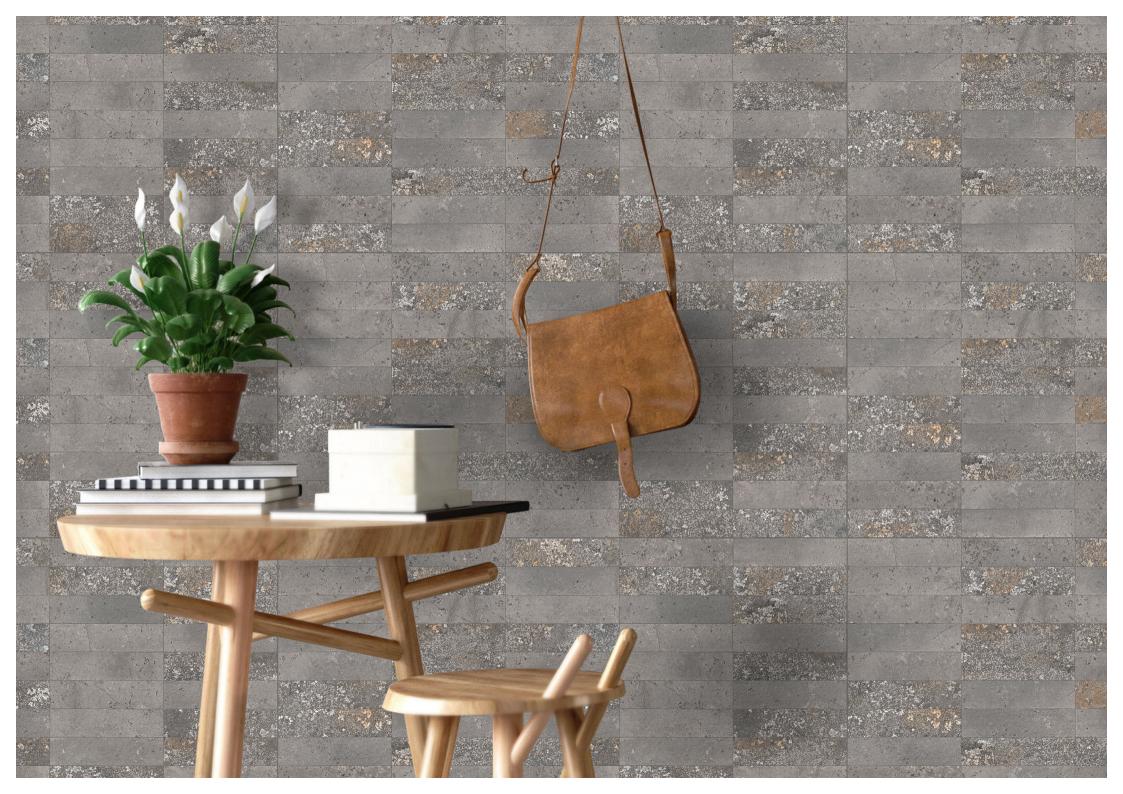

600x 1200mm

ANANT LT+DECOR

**CARVING** 

FINISH : carving

Technology - Durst print

Type - pgvt

MATT

CARVING