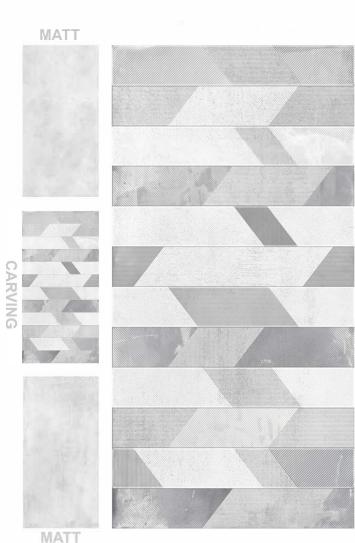

## CARVING

**RECTUS GRIS DK+DECOR** 

FINISH : carving

Technology - Durst print

Type - pgvt

Thickness - 8.5mm

SPARKLE AZURE LT+DK+DECOR

FINISH: matt+carving