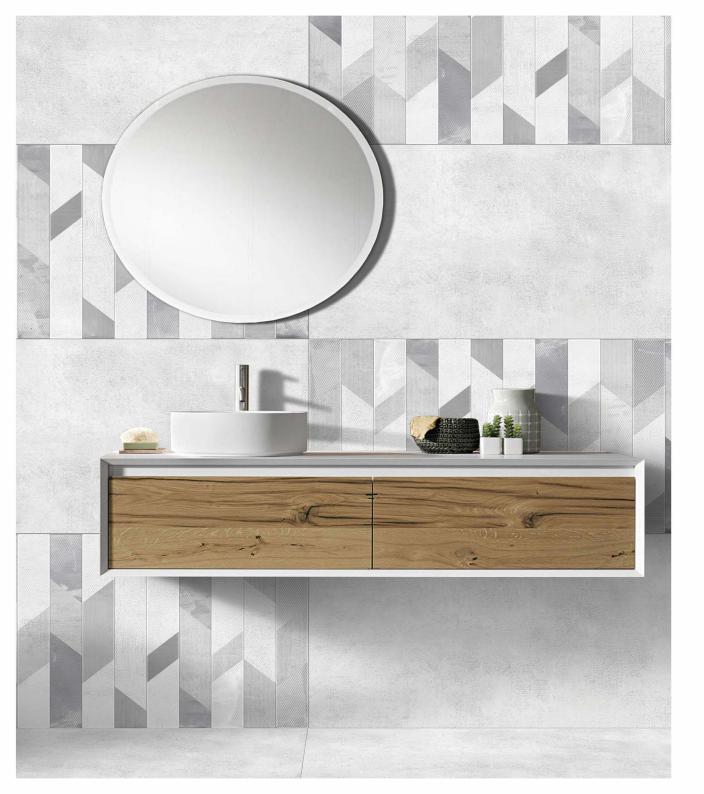

## CARVING

**RECTUS GRIS DK+DECOR** 

FINISH : carving

Technology - Durst print

Type - pgvt

Thickness - 8.5mm

SPARKLE AZURE LT+DK+DECOR

FINISH: matt+carving