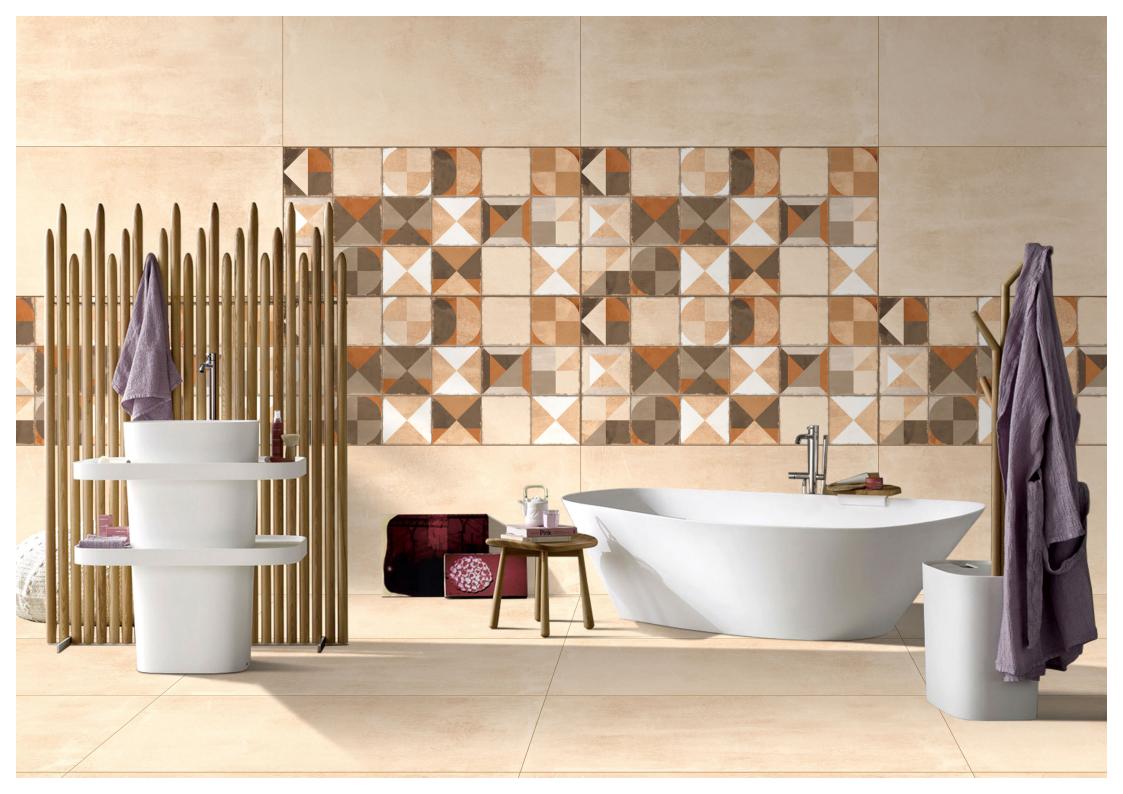

Explore our stunning range and let ARM Global's luxury tiles be the canvas upon which you create your masterpiece.

1017-01

ALICANTE DK+LT+DECOR

FINISH: matt+carving

Technology - Durst print

Type - pgvt

Thickness - 8.5mm