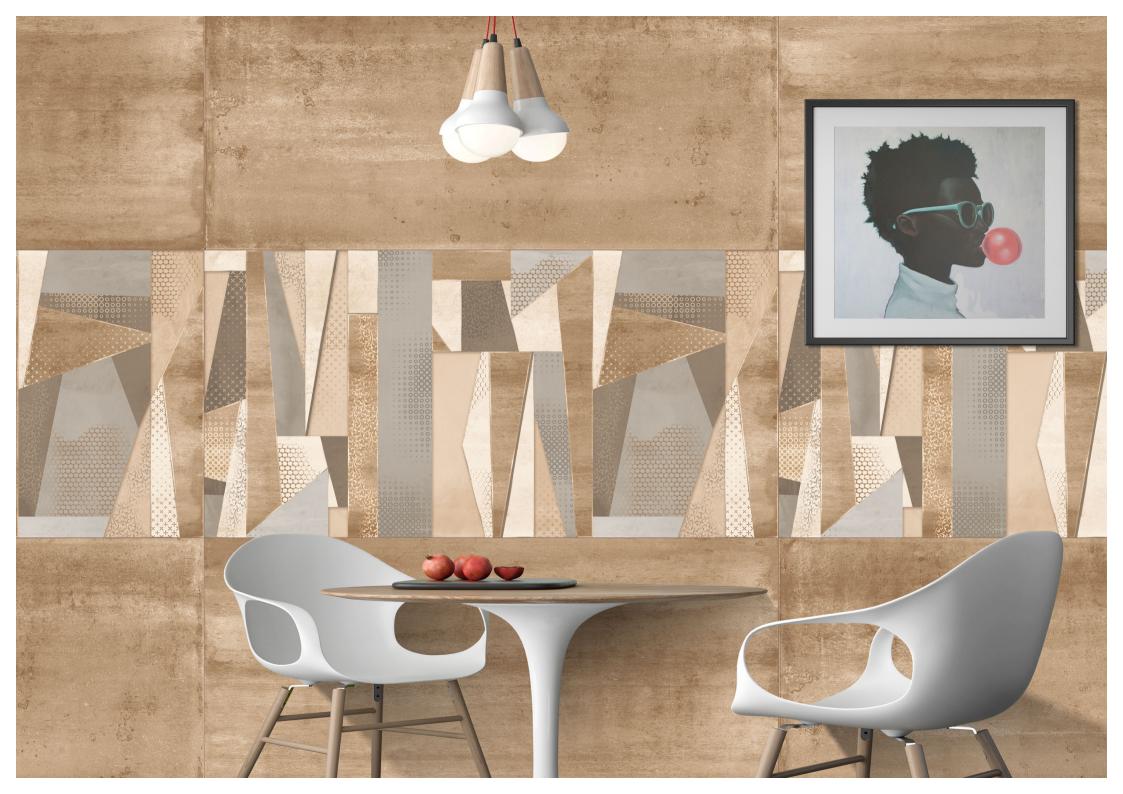

+DECOR

FINISH: matt+carving

Technology - Durst print

Type - pgvt

















CANICA LT+DK+DECOR FINISH: matt + carving

Technology - Durst print

Type - pgvt















**MATT** 





CARVING





MATT

CELESTINE LT+DK+DECOR

FINISH: matt+carving

Technology - Durst print

Type - pgvt

Thickness - 8.5mm













FINISH : carving Cheapest

Technology - Durst print

Type - pgvt























CORNET DK+DECOR

FINISH: matt+carving

Technology - Durst print

Type - pgvt













DAHLIA DK+DECOR

FINISH: matt+carving

Technology - Durst print

Type - pgvt

Thickness - 8.5mm



600x 1200mm









DALLES DK+DECOR

FINISH: matt + carvong

Technology - Durst print

Type - pgvt













EBON DK+DECOR

FINISH: matt+carving

Technology - Durst print

Type - pgvt























MATT

**ENAMEL GRIS LT+DK+DECOR** 

FINISH: matt + carving

Technology - Durst print

Type - pgvt















**MATT** 





MATT





MATT

## KITO LT+DK+DECOR

FINISH: matt

Technology - Durst print

Type - pgvt

Thickness - 8.5mm

POSH











LAVACHE LT+DK+DECOR

FINISH : matt + carving

Technology - Durst print

Type - pgvt













MAHOGANY LT+DECOR

FINISH: matt+carving

Technology - Durst print

Type - pgvt













MOORISH DK+DECOR

OR FINISH: matt+carving

Technology - Durst print

Type - pgvt



















CARVING





NARGEES LT+DK+DECOR

FINISH: matt+carving

Technology - Durst print

Type - pgvt













SQUARE TONE+DK+DECOR

FINISH: matt+carving

Technology - Durst print

Type - pgvt

Thickness - 8.5mm





Random -









PASHMINA