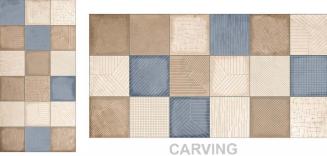

Explore our stunning range and let ARM Global's luxury tiles be the canvas upon which you create your masterpiece.

1017-01

ALICANTE DK+LT+DECOR

FINISH: matt+carving

Technology - Durst print

Type - pgvt

Thickness - 8.5mm

600x 1200mm

ANANT LT+DECOR

**CARVING** 

FINISH : carving

Technology - Durst print

Type - pgvt

MATT

CARVING