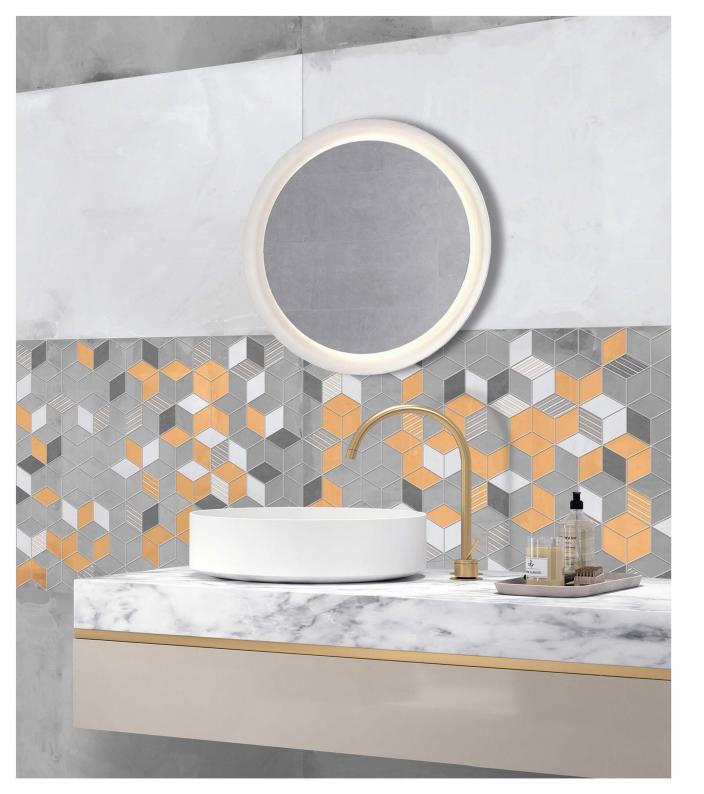

Type - pgvt

CANICA LT+DK+DECOR FINISH: matt + carving

Technology - Durst print

Type - pgvt

**MATT** 

CARVING

MATT

CELESTINE LT+DK+DECOR