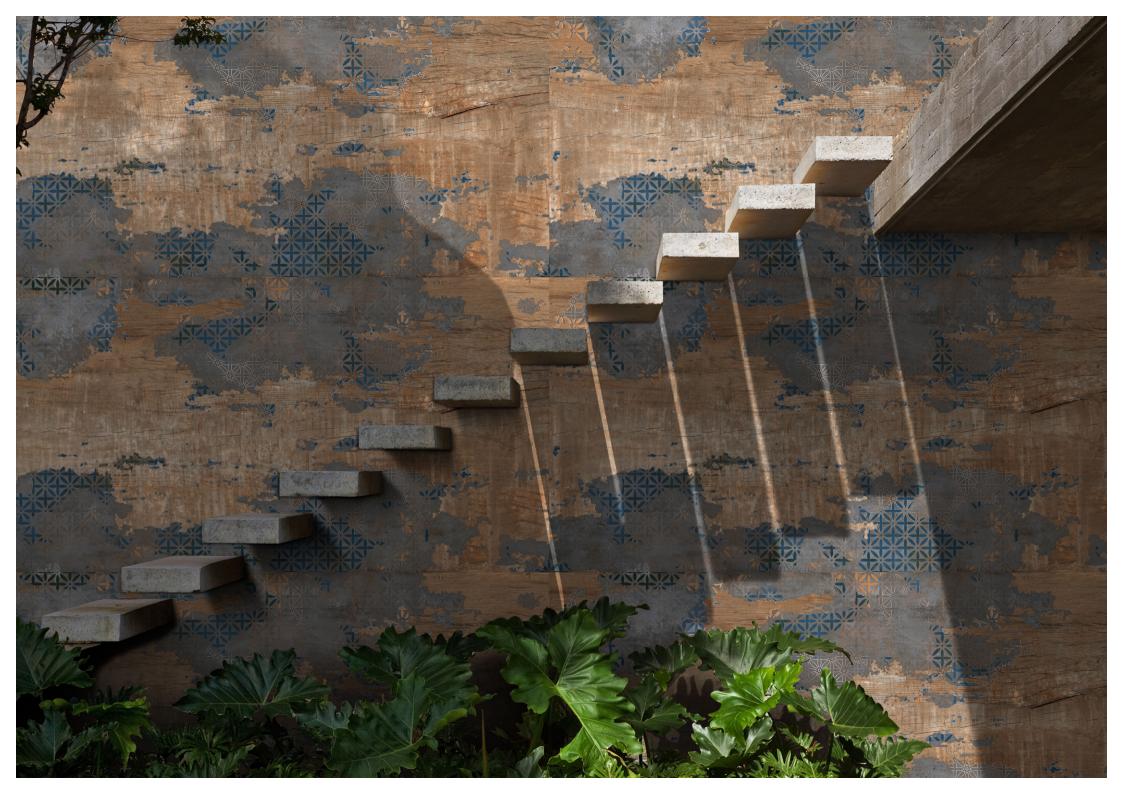

## KITO LT+DK+DECOR

FINISH: matt

Technology - Durst print

Type - pgvt

Thickness - 8.5mm

POSH

LAVACHE LT+DK+DECOR

FINISH : matt + carving