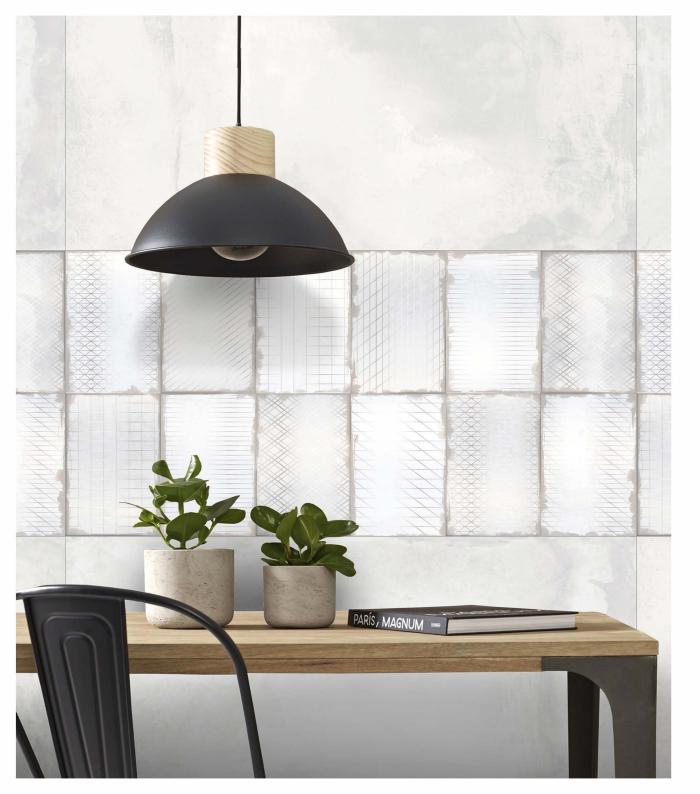

Explore our stunning range and let ARM Global's luxury tiles be the canvas upon which you create your masterpiece.

1017-01

ALICANTE DK+LT+DECOR

FINISH: matt+carving

Technology - Durst print

Type - pgvt

Thickness - 8.5mm