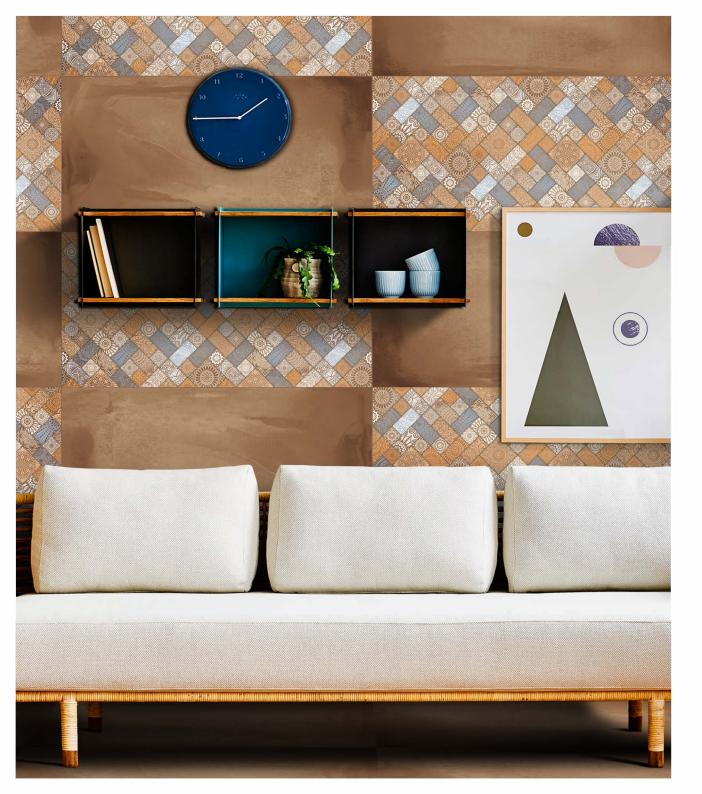

int

Type - pgvt

Thickness - 8.5mm



600x 1200mm

















ANANT LT+DECOR

**CARVING** 

FINISH : carving

Technology - Durst print

Type - pgvt















MATT





CARVING





MATT

ARTEX LT+DK+DECOR

FINISH: matt+carving

Technology - Durst print

Type - pgvt













ARYAN LT+DECOR

FINISH: matt+carving

Technology - Durst print

Type - pgvt

















CANICA LT+DK+DECOR FINISH: matt + carving

Technology - Durst print

Type - pgvt















**MATT** 





CARVING





MATT

CELESTINE LT+DK+DECOR

FINISH: matt+carving

Technology - Durst print

Type - pgvt

Thickness - 8.5mm













FINISH : carving Cheapest

Technology - Durst print

Type - pgvt























CORNET DK+DECOR

FINISH: matt+carving

Technology - Durst print

Type - pgvt













DAHLIA DK+DECOR

FINISH: matt+carving

Technology - Durst print

Type - pgvt

Thickness - 8.5mm



600x 1200mm









DALLES DK+DECOR

FINISH: matt + carvong

Technology - Durst print

Type - pgvt













EBON DK+DECOR

FINISH: matt+carving

Technology - Durst print

Type - pgvt























MATT

**ENAMEL GRIS LT+DK+DECOR** 

FINISH: matt + carving

Technology - Durst print

Type - pgvt















**MATT** 





MATT





MATT

## KITO LT+DK+DECOR

FINISH: matt

Technology - Durst print

Type - pgvt

Thickness - 8.5mm

POSH











LAVACHE LT+DK+DECOR

FINISH : matt + carving

Technology - Durst print

Type - pgvt













MAHOGANY LT+DECOR

FINISH: matt+carving

Technology - Durst print

Type - pgvt













MOORISH DK+DECOR

OR FINISH: matt+carving