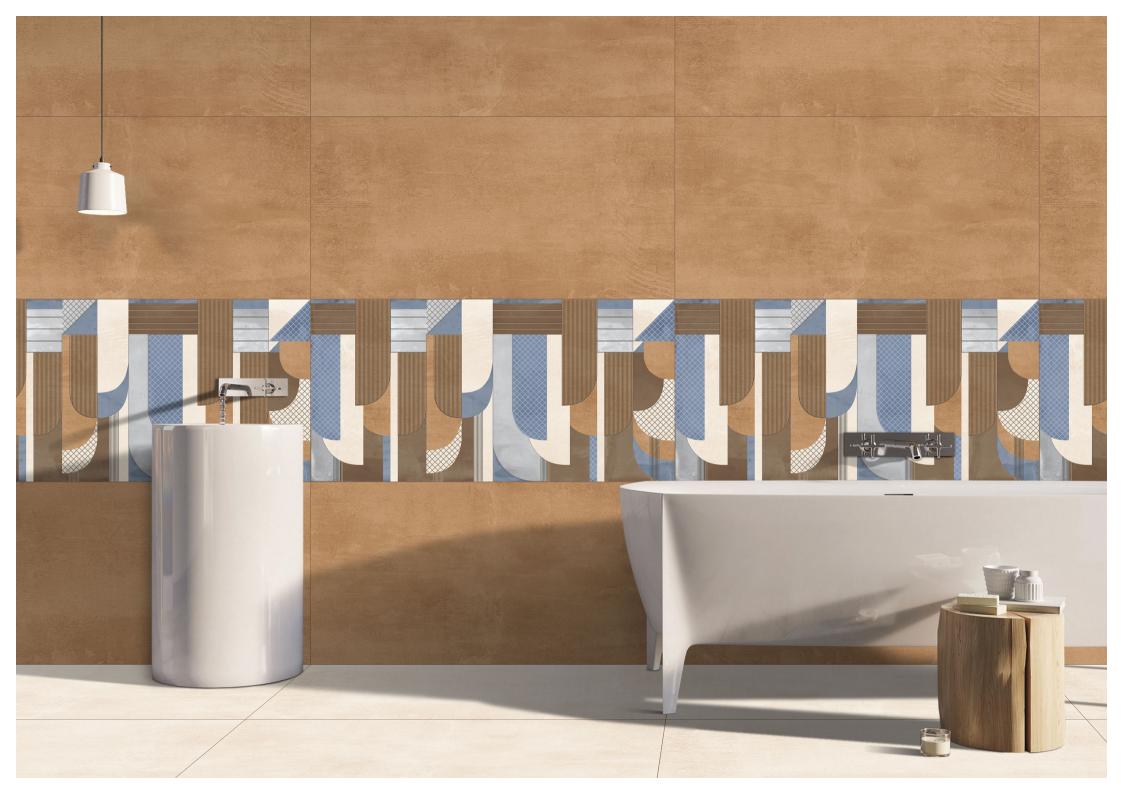

Type - pgvt

CANICA LT+DK+DECOR FINISH: matt + carving

Technology - Durst print

Type - pgvt

**MATT** 

CARVING

MATT

CELESTINE LT+DK+DECOR

FINISH: matt+carving

Technology - Durst print

Type - pgvt

Thickness - 8.5mm

FINISH : carving Cheapest

Technology - Durst print

Type - pgvt

CORNET DK+DECOR