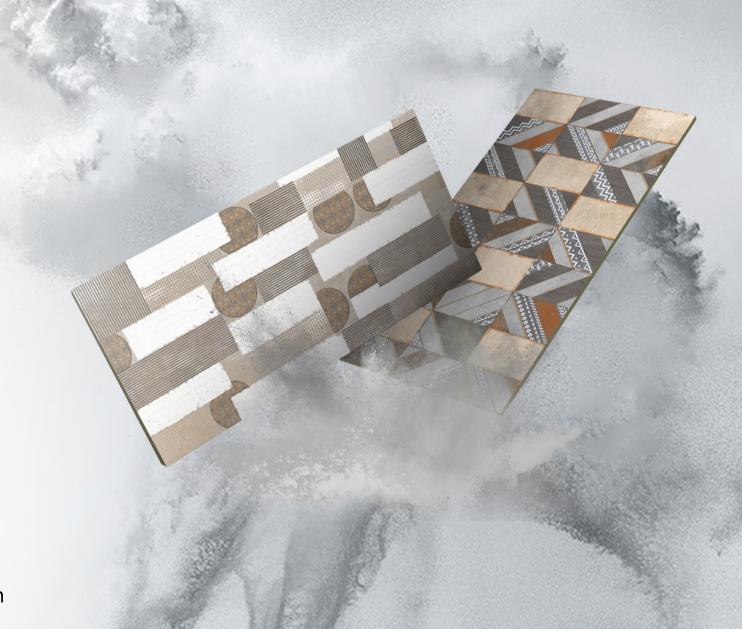

Explore our stunning range and let ARM Global's luxury tiles be the canvas upon which you create your masterpiece.

1017-01

ALICANTE DK+LT+DECOR

FINISH: matt+carving

Technology - Durst print

Type - pgvt

Thickness - 8.5mm