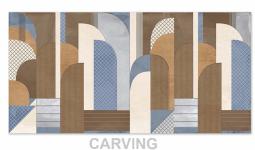

## **CARVING**

## CARVING

**RECTUS GRIS DK+DECOR** 

FINISH : carving

Technology - Durst print

Type - pgvt

Thickness - 8.5mm

SPARKLE AZURE LT+DK+DECOR

FINISH: matt+carving