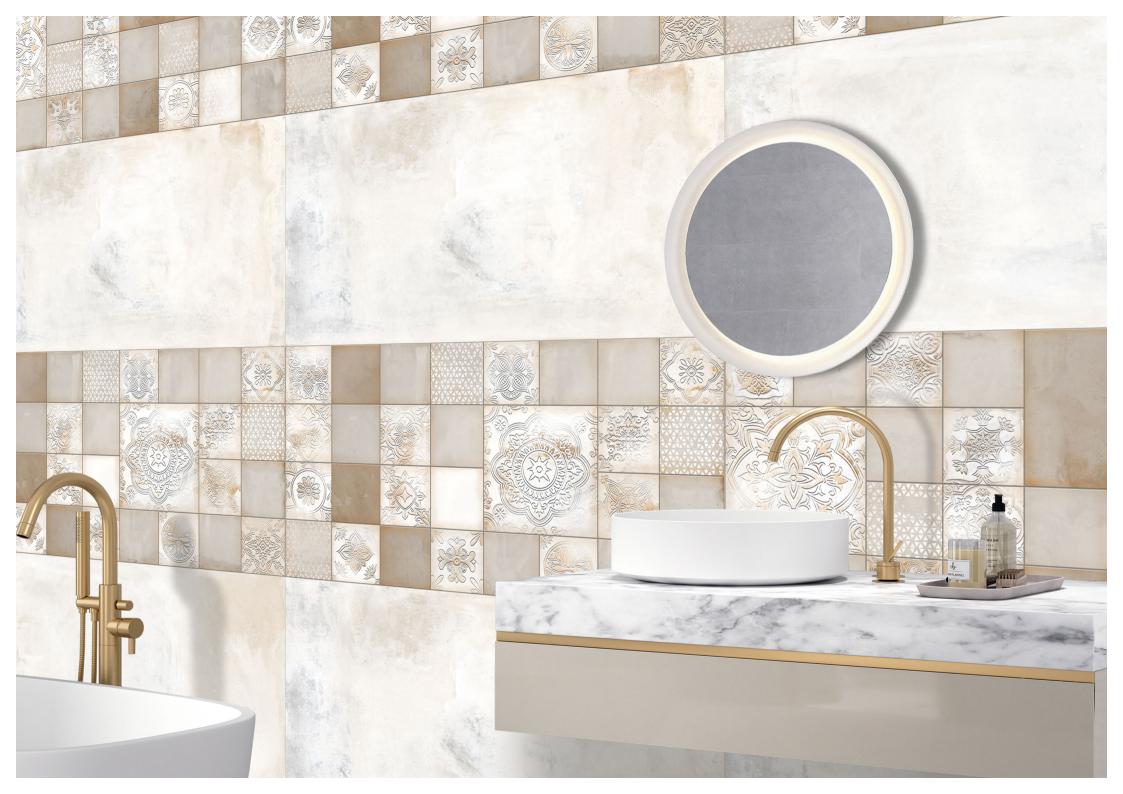

Explore our stunning range and let ARM Global's luxury tiles be the canvas upon which you create your masterpiece.

1017-01

ALICANTE DK+LT+DECOR

FINISH: matt+carving

Technology - Durst print

Type - pgvt

Thickness - 8.5mm