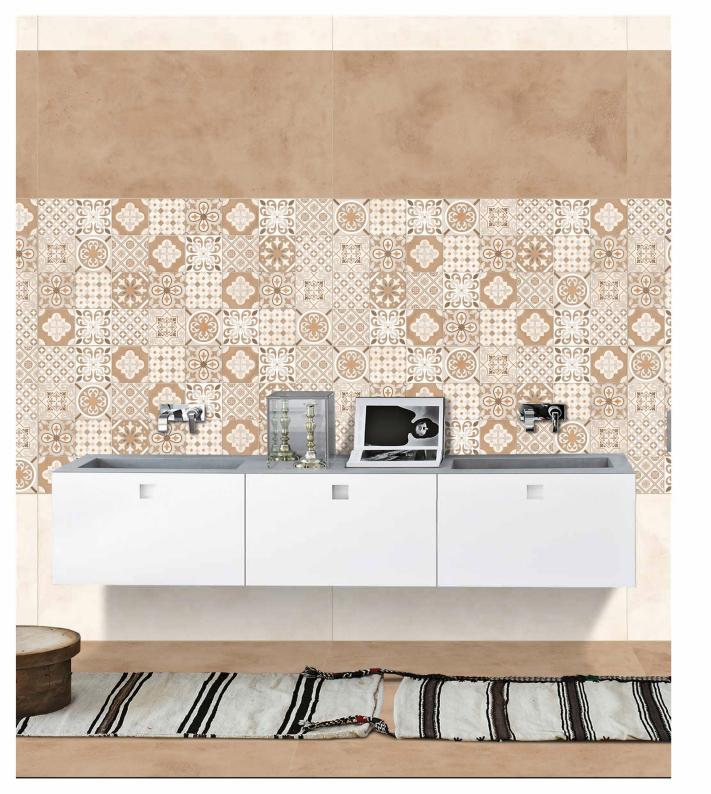

Explore our stunning range and let ARM Global's luxury tiles be the canvas upon which you create your masterpiece.

1017-01

ALICANTE DK+LT+DECOR

FINISH: matt+carving

Technology - Durst print

Type - pgvt

Thickness - 8.5mm

600x 1200mm

ANANT LT+DECOR

**CARVING** 

FINISH : carving

Technology - Durst print

Type - pgvt

MATT

CARVING