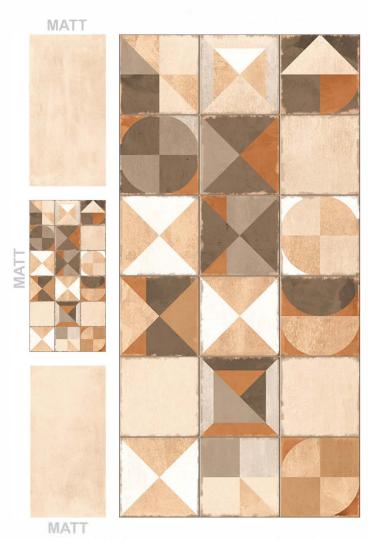

Explore our stunning range and let ARM Global's luxury tiles be the canvas upon which you create your masterpiece.

1017-01

ALICANTE DK+LT+DECOR

FINISH: matt+carving

Technology - Durst print

Type - pgvt

Thickness - 8.5mm