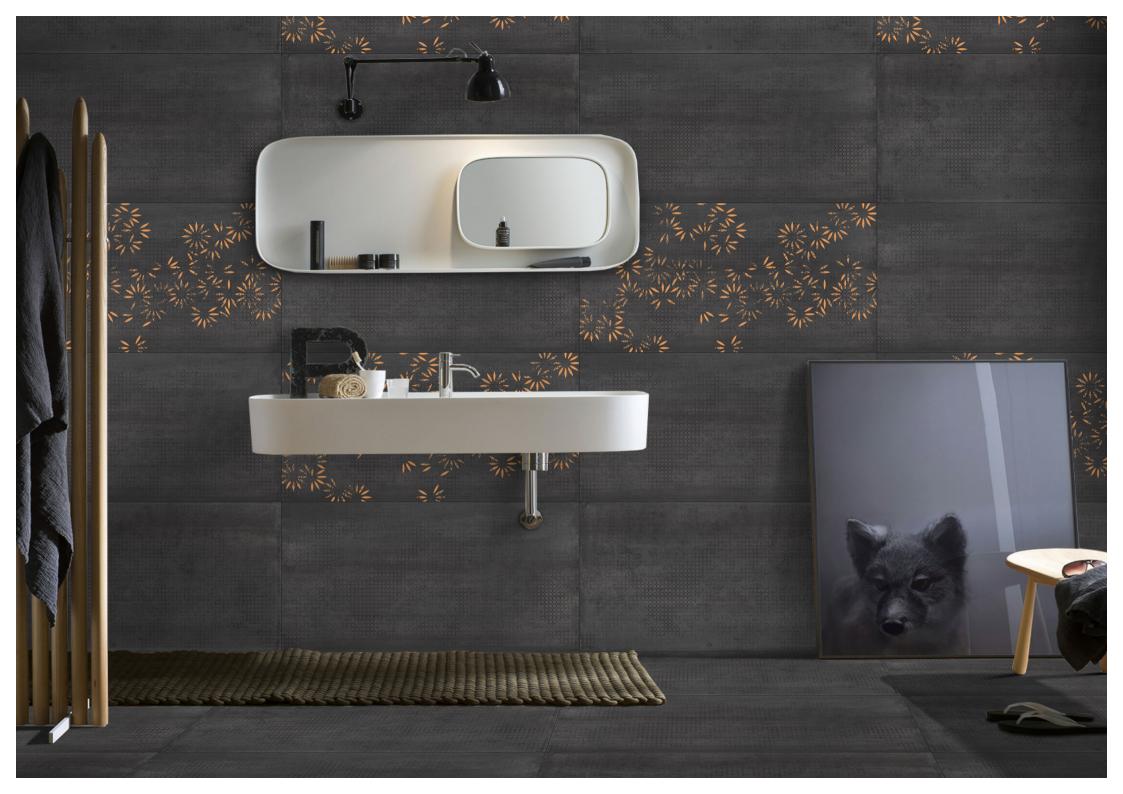

## CARVING

**RECTUS GRIS DK+DECOR** 

FINISH : carving

Technology - Durst print

Type - pgvt

Thickness - 8.5mm

SPARKLE AZURE LT+DK+DECOR

FINISH: matt+carving

Technology - Durst print

Type - pgvt

Thickness - 8.5mm

SWEDEN LT+DK+DECOR

FINISH: matt+carving

Technology - Durst print

Type - pgvt

Thickness - 8.5mm