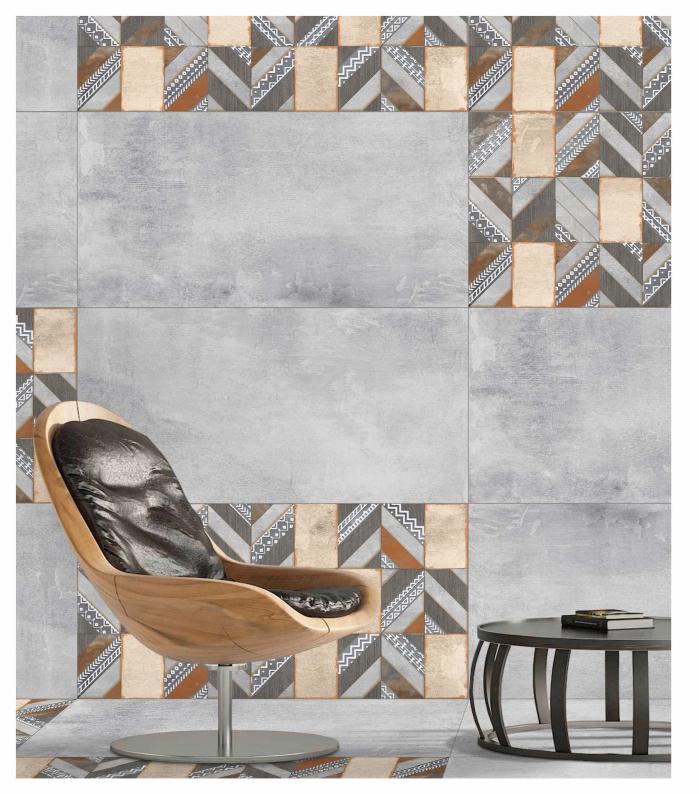

## KITO LT+DK+DECOR

FINISH: matt

Technology - Durst print

Type - pgvt

Thickness - 8.5mm

POSH

LAVACHE LT+DK+DECOR

FINISH : matt + carving