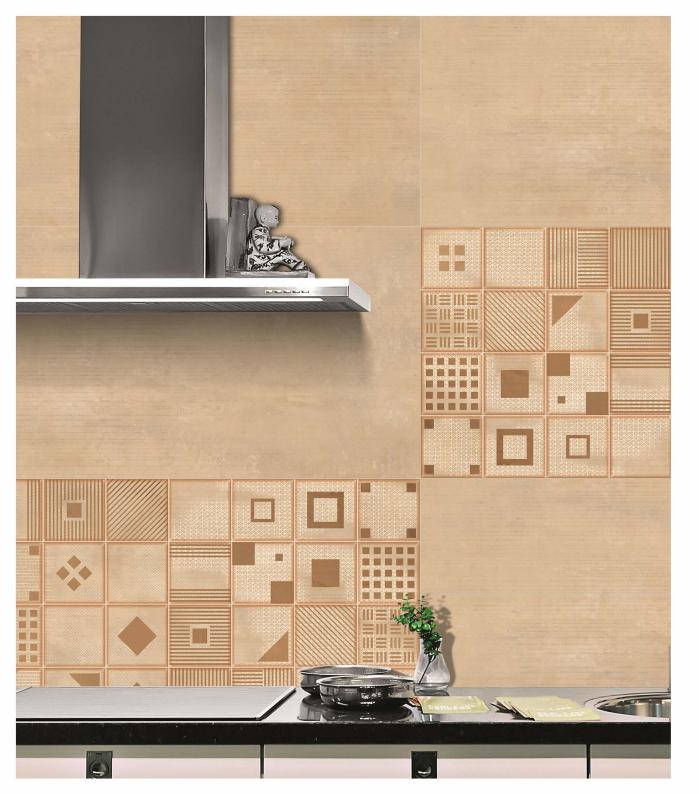

Explore our stunning range and let ARM Global's luxury tiles be the canvas upon which you create your masterpiece.

1017-01

ALICANTE DK+LT+DECOR

FINISH: matt+carving

Technology - Durst print

Type - pgvt

Thickness - 8.5mm