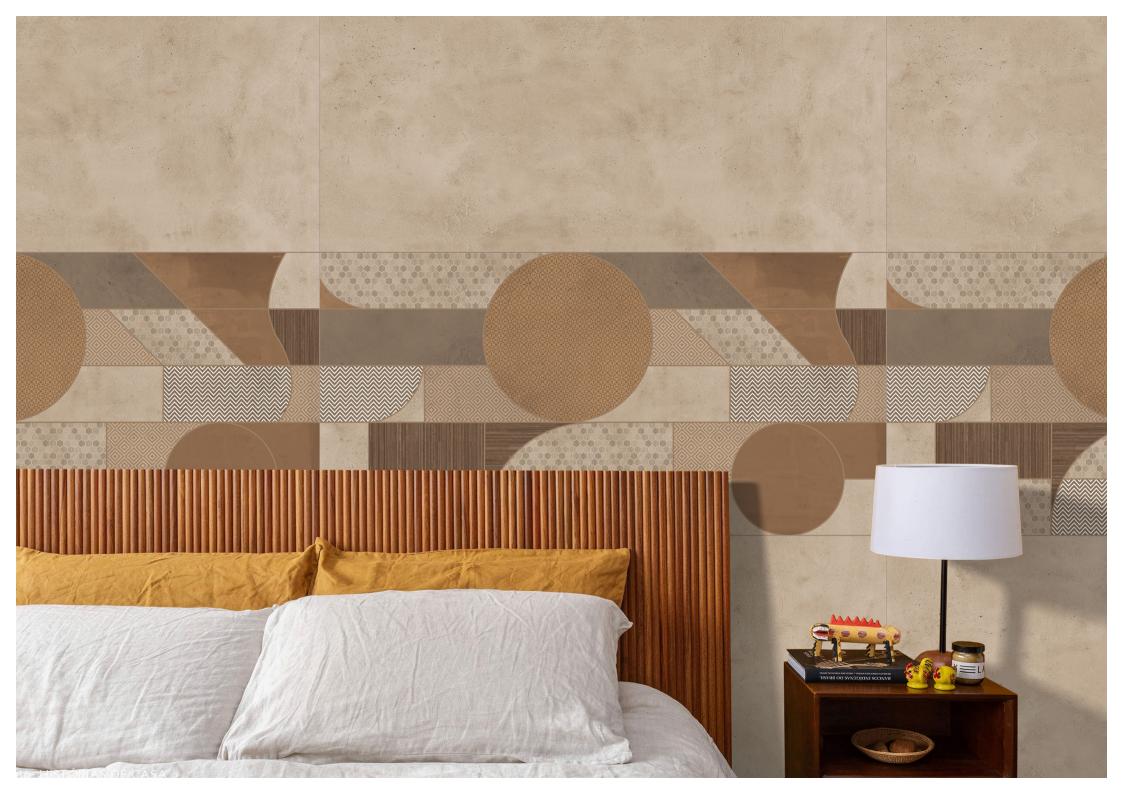

Explore our stunning range and let ARM Global's luxury tiles be the canvas upon which you create your masterpiece.

1017-01

ALICANTE DK+LT+DECOR

FINISH: matt+carving

Technology - Durst print

Type - pgvt

Thickness - 8.5mm