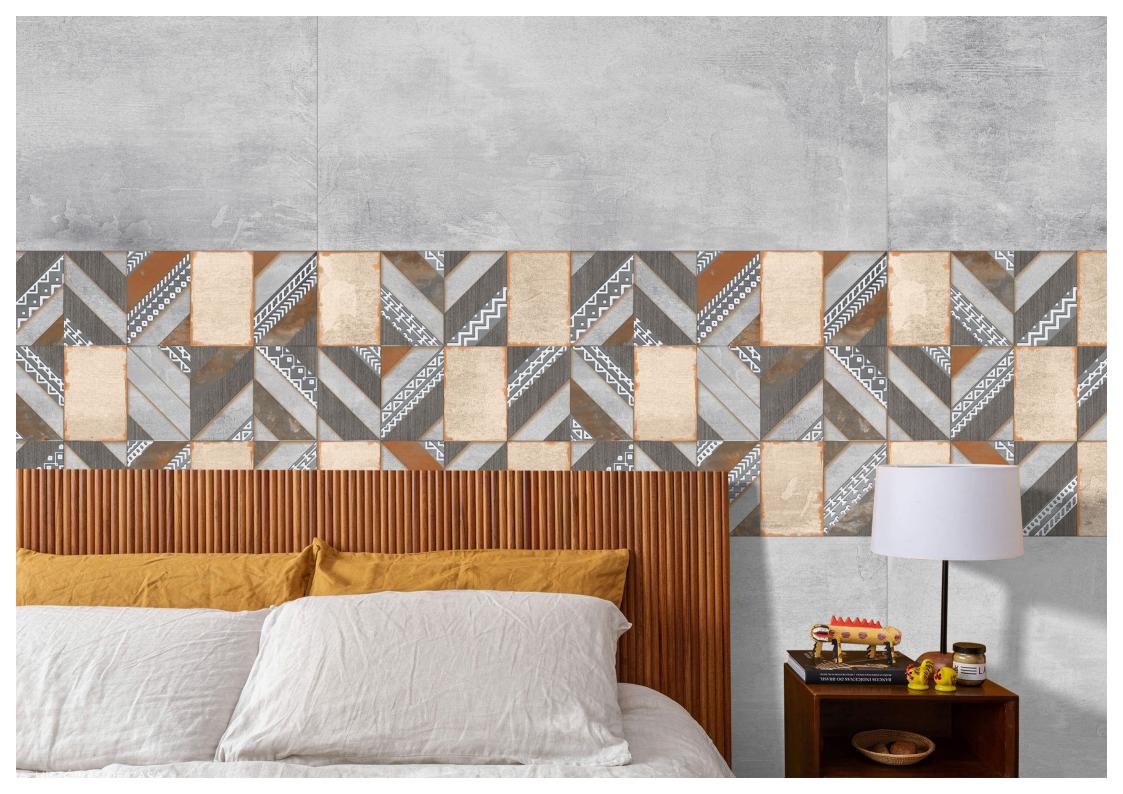

print

Type - pgvt

Thickness - 8.5mm



600x 1200mm

















ANANT LT+DECOR

**CARVING** 

FINISH : carving

Technology - Durst print

Type - pgvt















MATT





CARVING





MATT

ARTEX LT+DK+DECOR

FINISH: matt+carving

Technology - Durst print

Type - pgvt













ARYAN LT+DECOR

FINISH: matt+carving

Technology - Durst print

Type - pgvt

















CANICA LT+DK+DECOR FINISH: matt + carving

Technology - Durst print

Type - pgvt















**MATT** 





CARVING





MATT

CELESTINE LT+DK+DECOR

FINISH: matt+carving

Technology - Durst print

Type - pgvt

Thickness - 8.5mm













FINISH : carving Cheapest

Technology - Durst print

Type - pgvt























CORNET DK+DECOR

FINISH: matt+carving

Technology - Durst print

Type - pgvt













DAHLIA DK+DECOR

FINISH: matt+carving

Technology - Durst print

Type - pgvt

Thickness - 8.5mm



600x 1200mm









DALLES DK+DECOR

FINISH: matt + carvong

Technology - Durst print

Type - pgvt













EBON DK+DECOR

FINISH: matt+carving

Technology - Durst print

Type - pgvt























MATT

**ENAMEL GRIS LT+DK+DECOR** 

FINISH: matt + carving

Technology - Durst print

Type - pgvt















**MATT** 





MATT





MATT

## KITO LT+DK+DECOR

FINISH: matt

Technology - Durst print

Type - pgvt

Thickness - 8.5mm

POSH











LAVACHE LT+DK+DECOR

FINISH : matt + carving

Technology - Durst print

Type - pgvt













MAHOGANY LT+DECOR

FINISH: matt+carving

Technology - Durst print

Type - pgvt













MOORISH DK+DECOR

OR FINISH: matt+carvin