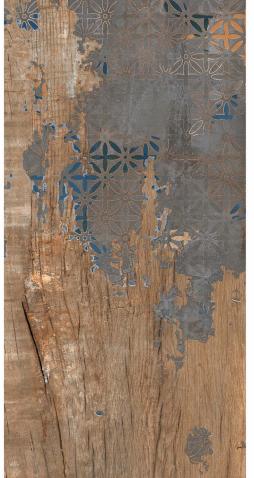

Type - pgvt

CANICA LT+DK+DECOR FINISH: matt + carving

Technology - Durst print

Type - pgvt

**MATT** 

CARVING

MATT

CELESTINE LT+DK+DECOR