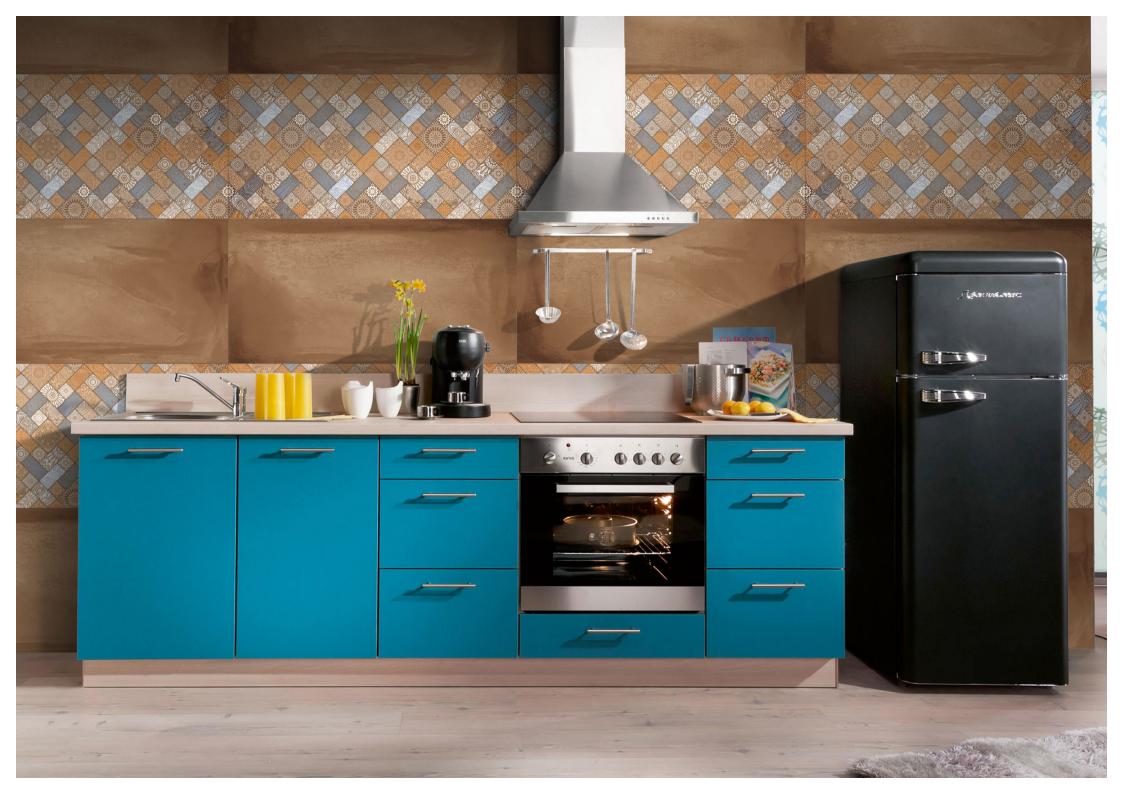

Explore our stunning range and let ARM Global's luxury tiles be the canvas upon which you create your masterpiece.

1017-01

ALICANTE DK+LT+DECOR

FINISH: matt+carving

Technology - Durst print

Type - pgvt

Thickness - 8.5mm