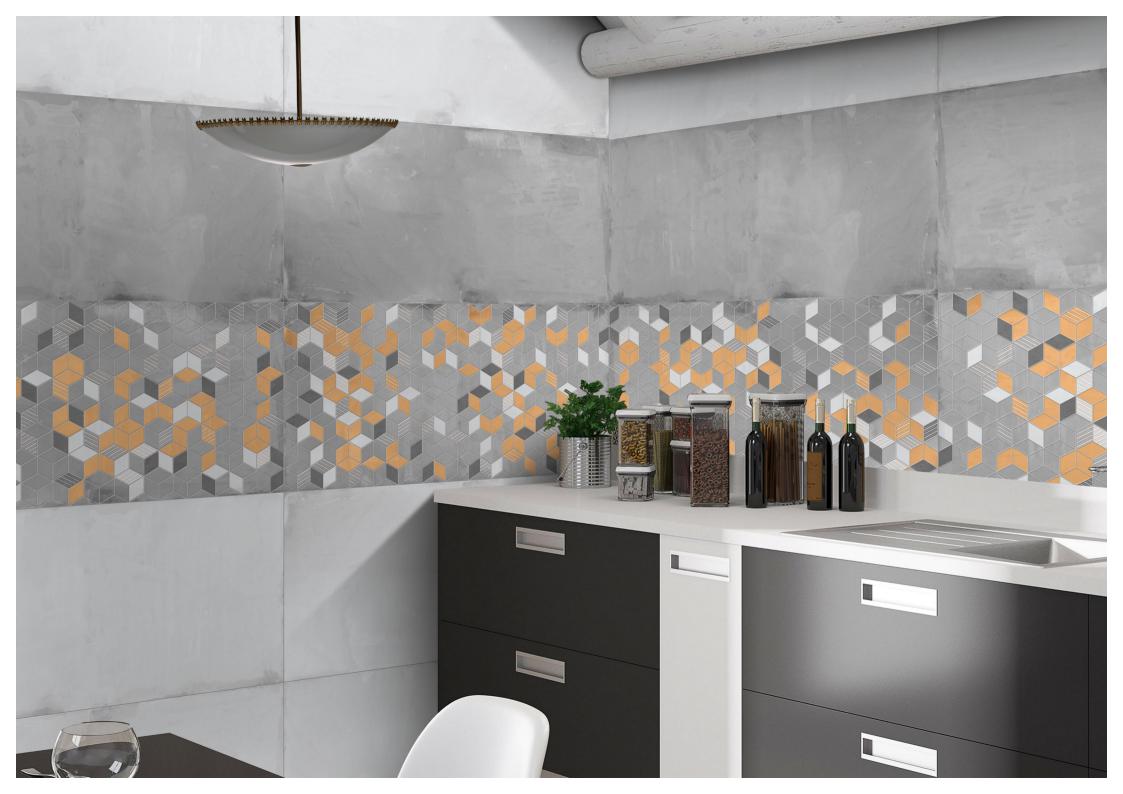

Type - pgvt

CANICA LT+DK+DECOR FINISH: matt + carving

Technology - Durst print

Type - pgvt

**MATT** 

CARVING

MATT

CELESTINE LT+DK+DECOR