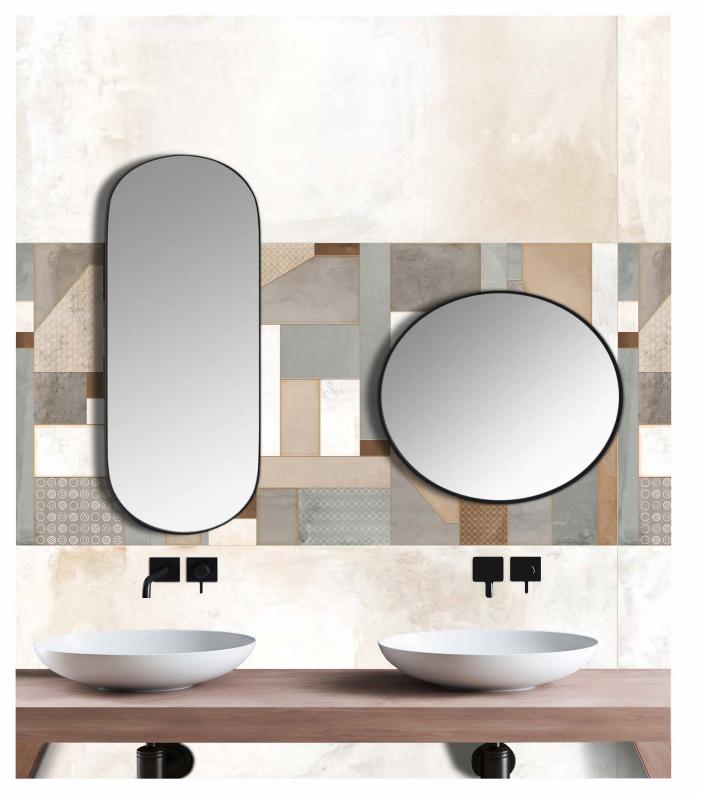

Type - pgvt

MATT

**ENAMEL GRIS LT+DK+DECOR** 

FINISH: matt + carving

Technology - Durst print

Type - pgvt

**MATT** 

MATT