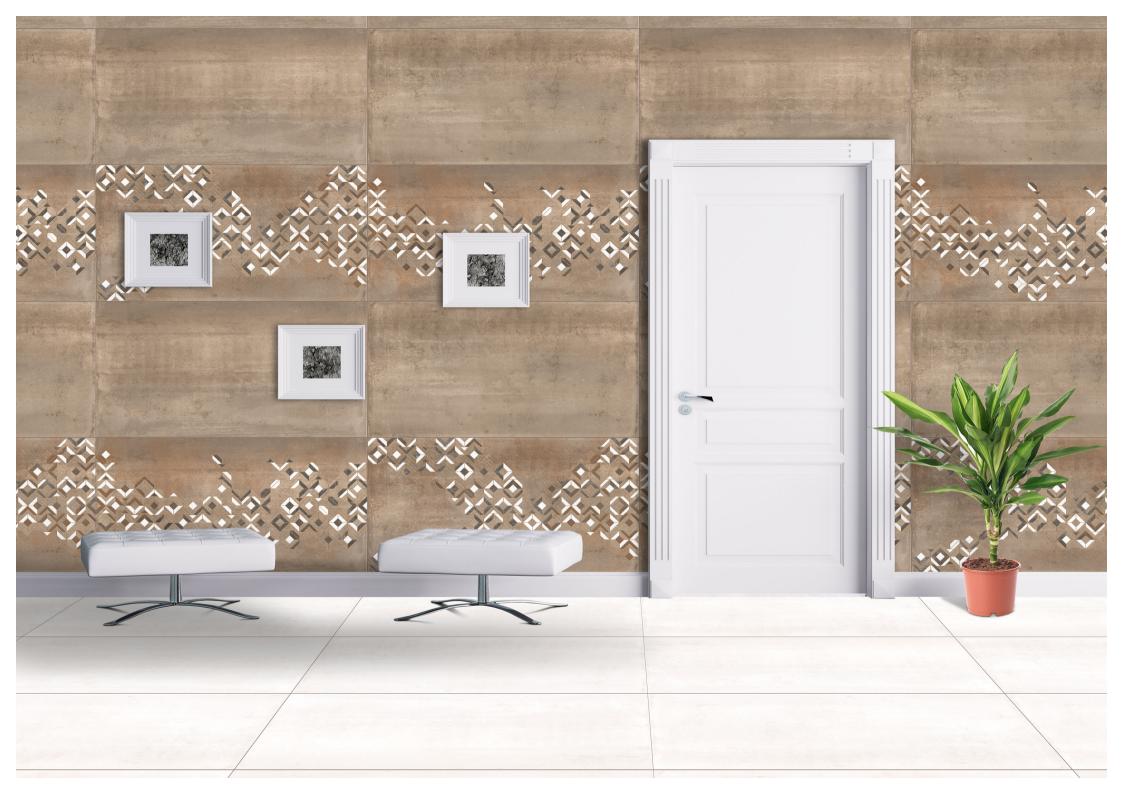

Explore our stunning range and let ARM Global's luxury tiles be the canvas upon which you create your masterpiece.

1017-01

ALICANTE DK+LT+DECOR

FINISH: matt+carving

Technology - Durst print

Type - pgvt

Thickness - 8.5mm