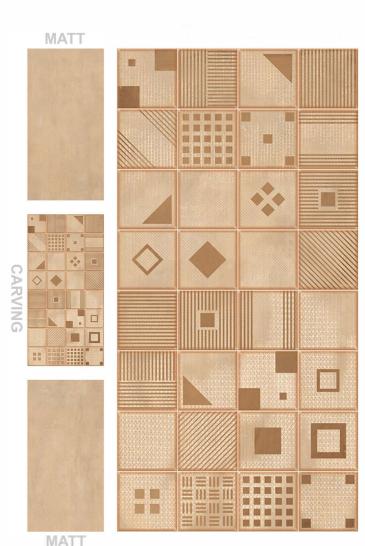

Explore our stunning range and let ARM Global's luxury tiles be the canvas upon which you create your masterpiece.

1017-01

ALICANTE DK+LT+DECOR

FINISH: matt+carving

Technology - Durst print

Type - pgvt

Thickness - 8.5mm