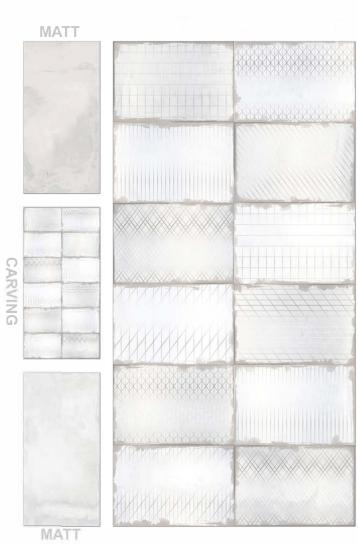

Explore our stunning range and let ARM Global's luxury tiles be the canvas upon which you create your masterpiece.

1017-01

ALICANTE DK+LT+DECOR

FINISH: matt+carving

Technology - Durst print

Type - pgvt

Thickness - 8.5mm