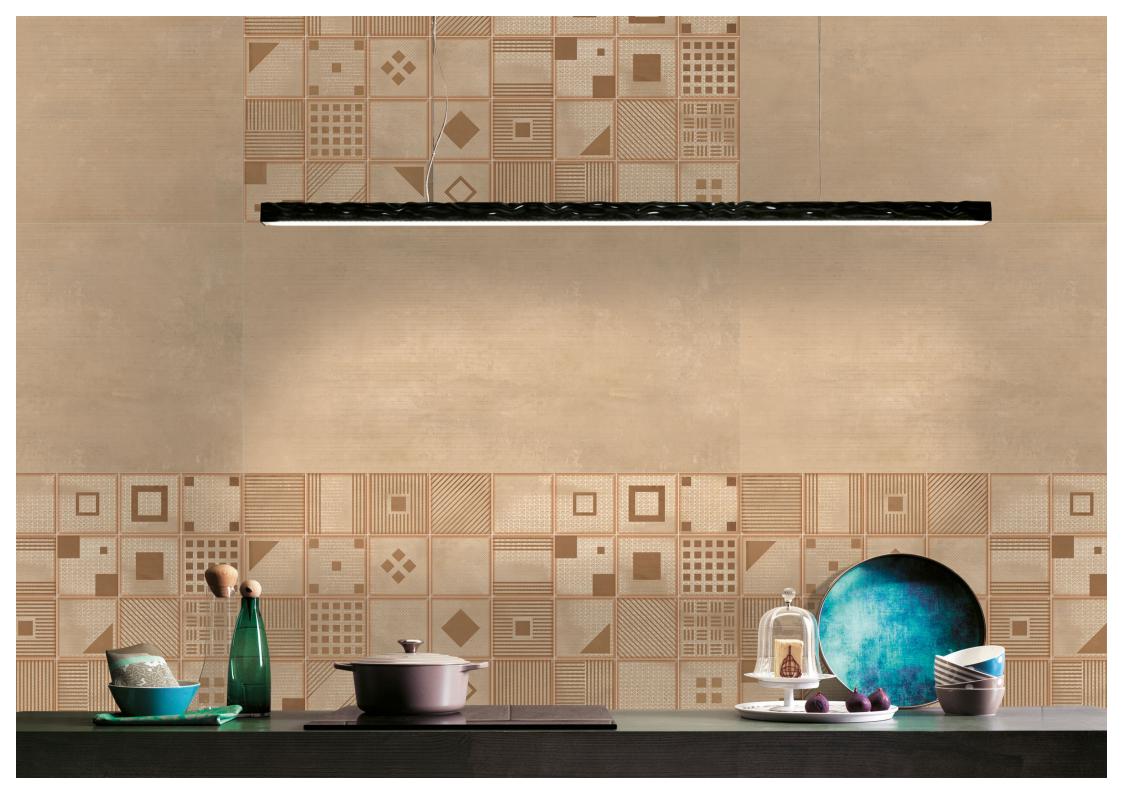

Explore our stunning range and let ARM Global's luxury tiles be the canvas upon which you create your masterpiece.

1017-01

ALICANTE DK+LT+DECOR

FINISH: matt+carving

Technology - Durst print

Type - pgvt

Thickness - 8.5mm