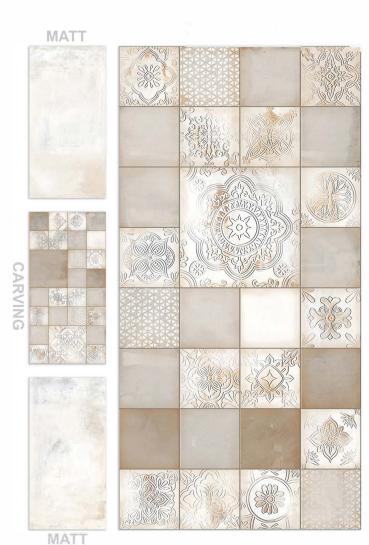

Explore our stunning range and let ARM Global's luxury tiles be the canvas upon which you create your masterpiece.

1017-01

ALICANTE DK+LT+DECOR

FINISH: matt+carving

Technology - Durst print

Type - pgvt

Thickness - 8.5mm