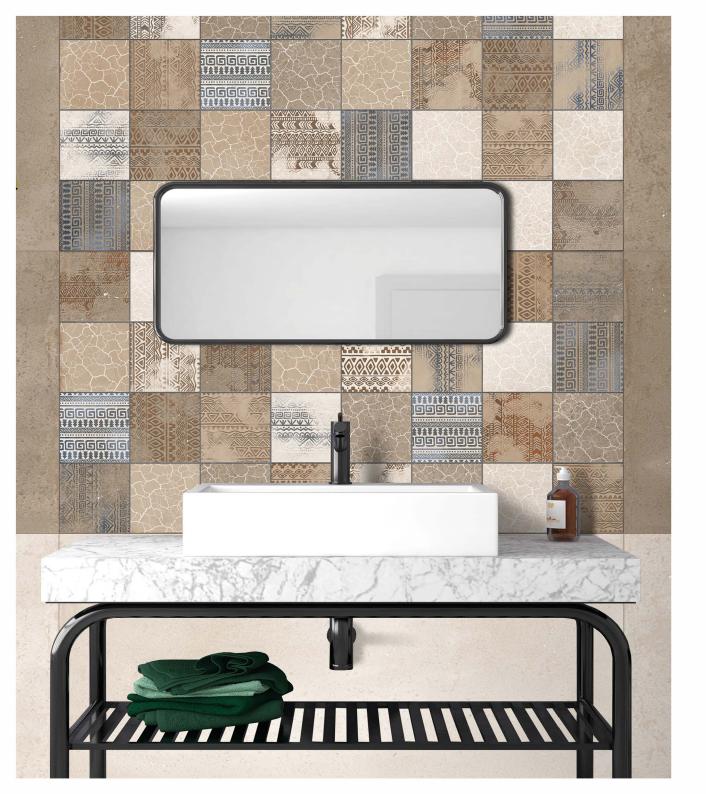

Type - pgvt

CANICA LT+DK+DECOR FINISH: matt + carving

Technology - Durst print

Type - pgvt

**MATT** 

CARVING

MATT

CELESTINE LT+DK+DECOR