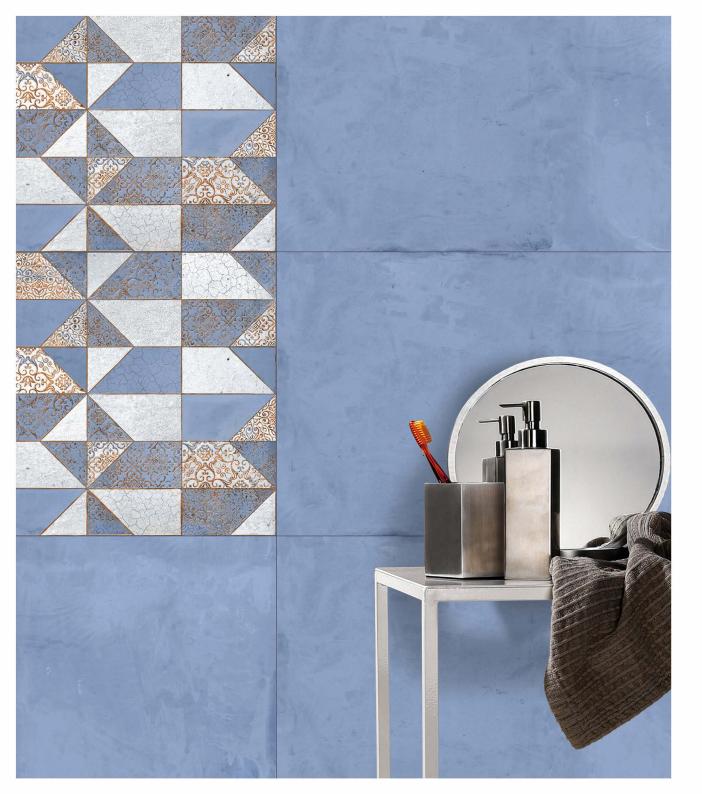

## CARVING

**RECTUS GRIS DK+DECOR** 

FINISH : carving

Technology - Durst print

Type - pgvt

Thickness - 8.5mm

SPARKLE AZURE LT+DK+DECOR

FINISH: matt+carving

Technology - Durst print

Type - pgvt

Thickness - 8.5mm

SWEDEN LT+DK+DECOR

FINISH: matt+carving

Technology - Durst print

Type - pgvt

Thickness - 8.5mm