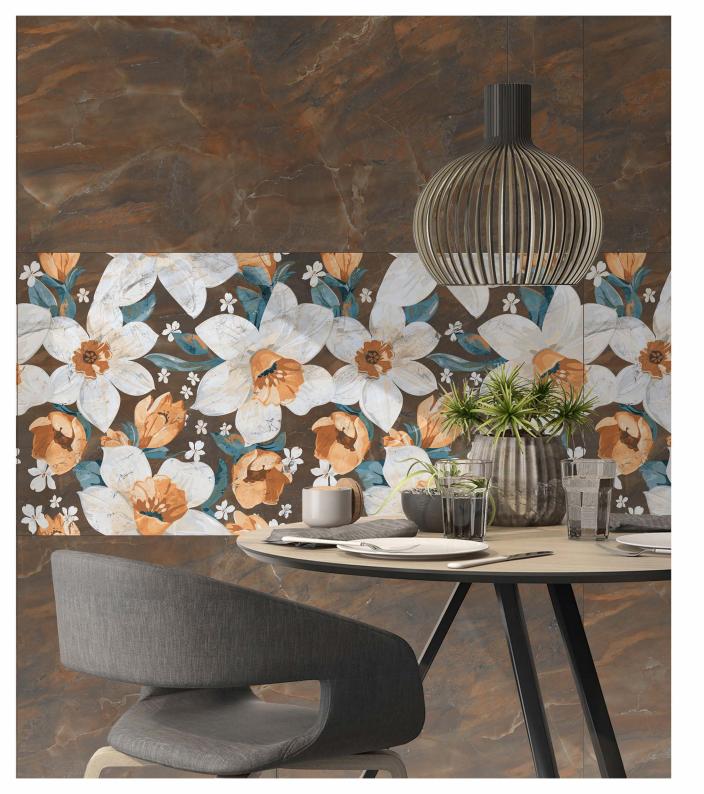

## KITO LT+DK+DECOR

FINISH: matt

Technology - Durst print

Type - pgvt

Thickness - 8.5mm

POSH

LAVACHE LT+DK+DECOR

FINISH : matt + carving