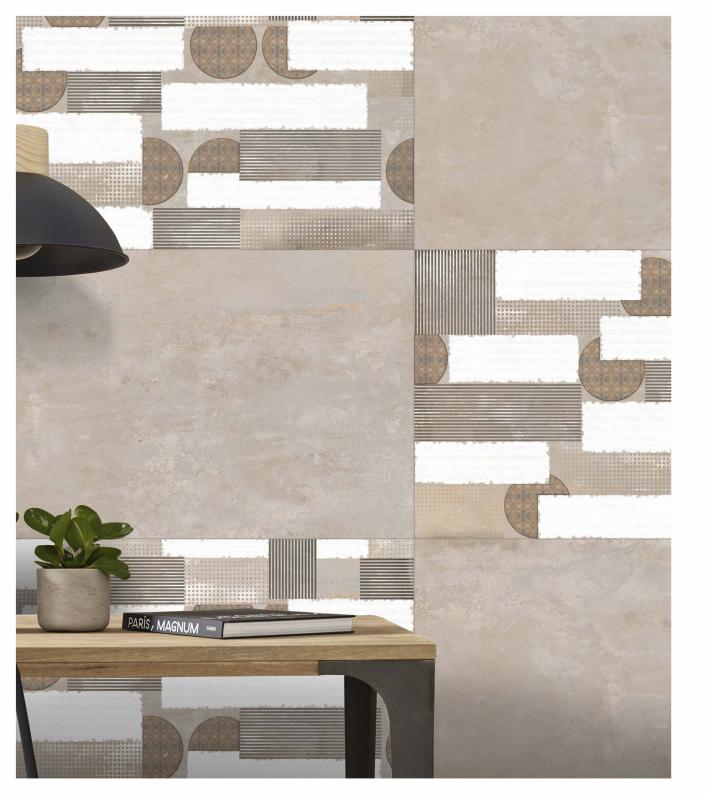

## CARVING

**RECTUS GRIS DK+DECOR** 

FINISH : carving

Technology - Durst print

Type - pgvt

Thickness - 8.5mm

SPARKLE AZURE LT+DK+DECOR

FINISH: matt+carving