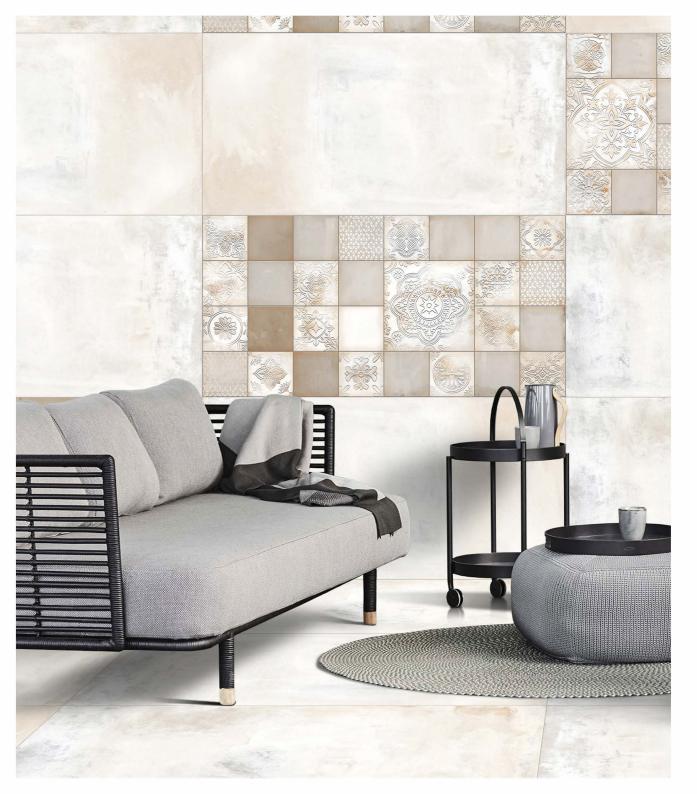

Explore our stunning range and let ARM Global's luxury tiles be the canvas upon which you create your masterpiece.

1017-01

ALICANTE DK+LT+DECOR

FINISH: matt+carving

Technology - Durst print

Type - pgvt

Thickness - 8.5mm