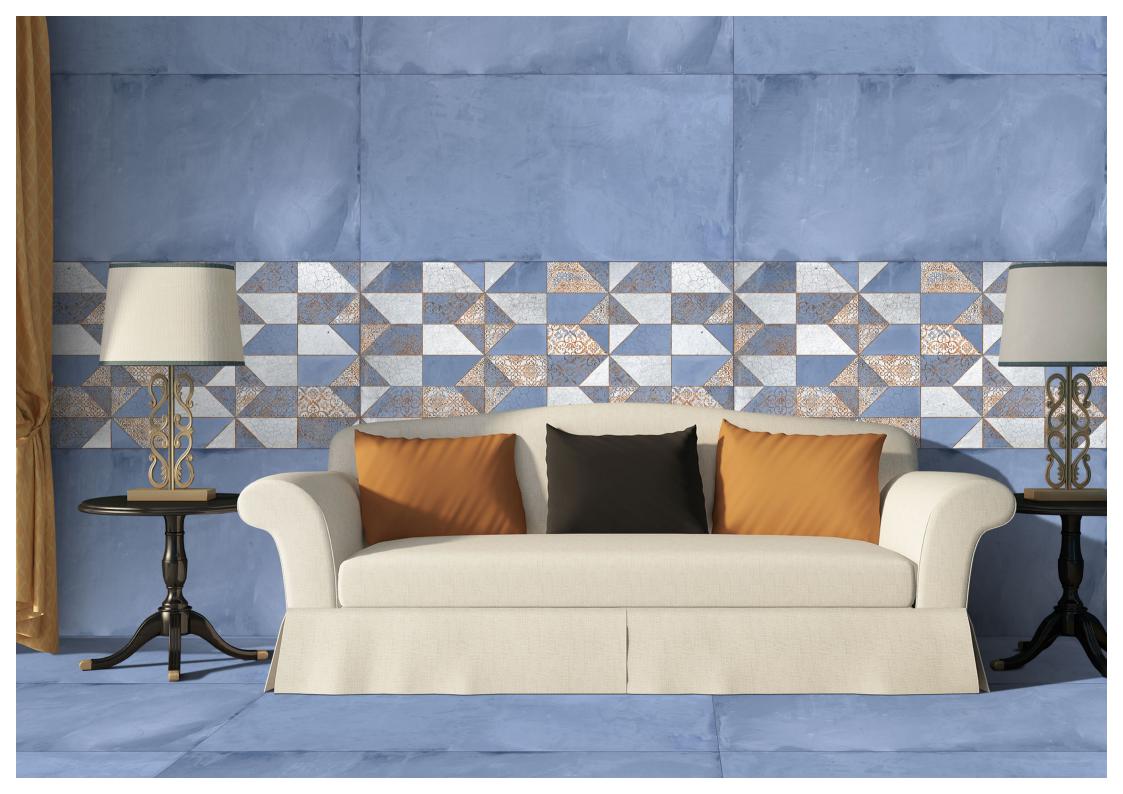

MATT

ARTEX LT+DK+DECOR

FINISH: matt+carving

Technology - Durst print

Type - pgvt

ARYAN LT+DECOR

FINISH: matt+carving

Technology - Durst print