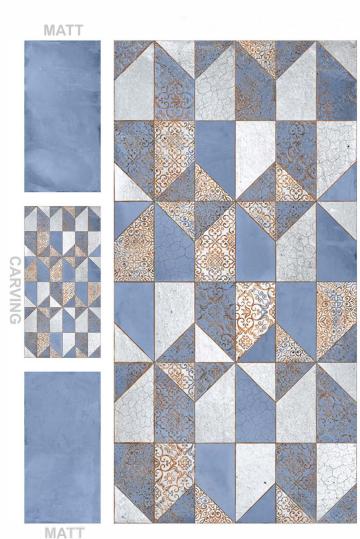

## CARVING

**RECTUS GRIS DK+DECOR** 

FINISH : carving

Technology - Durst print

Type - pgvt

Thickness - 8.5mm

SPARKLE AZURE LT+DK+DECOR

FINISH: matt+carving

Technology - Durst print

Type - pgvt

Thickness - 8.5mm

SWEDEN LT+DK+DECOR

FINISH: matt+carving

Technology - Durst print

Type - pgvt

Thickness - 8.5mm