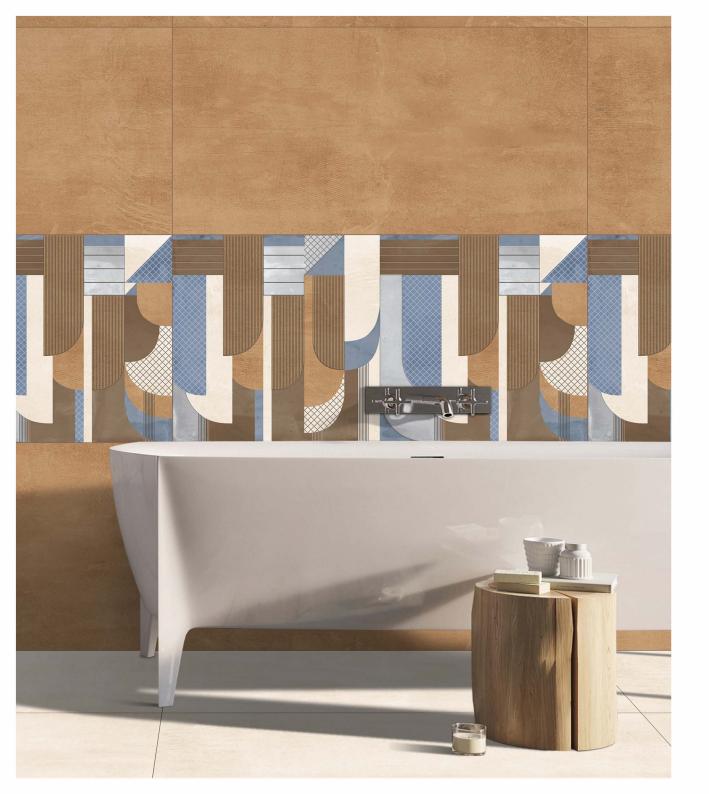

Technology - Durst print

Type - pgvt

MAHOGANY LT+DECOR

FINISH: matt+carving

Technology - Durst print

Type - pgvt

MOORISH DK+DECOR

OR FINISH: matt+carving