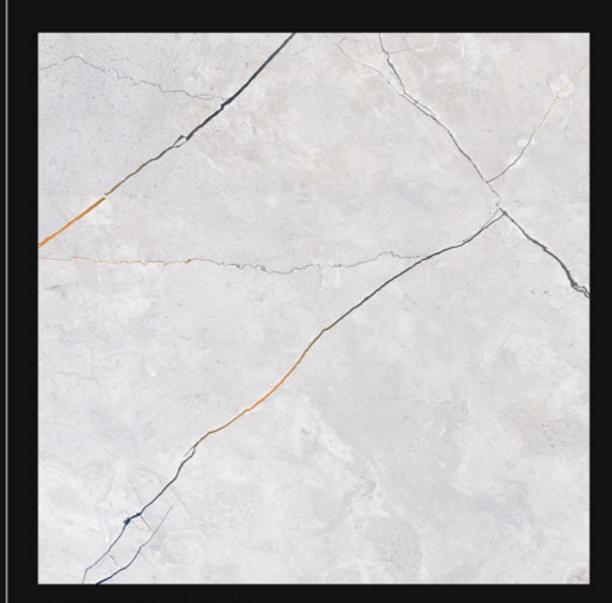

**CRV-102** 

Size:

600x600mm

Series:

**CRV-103** 

Size:

600x600mm

Series: