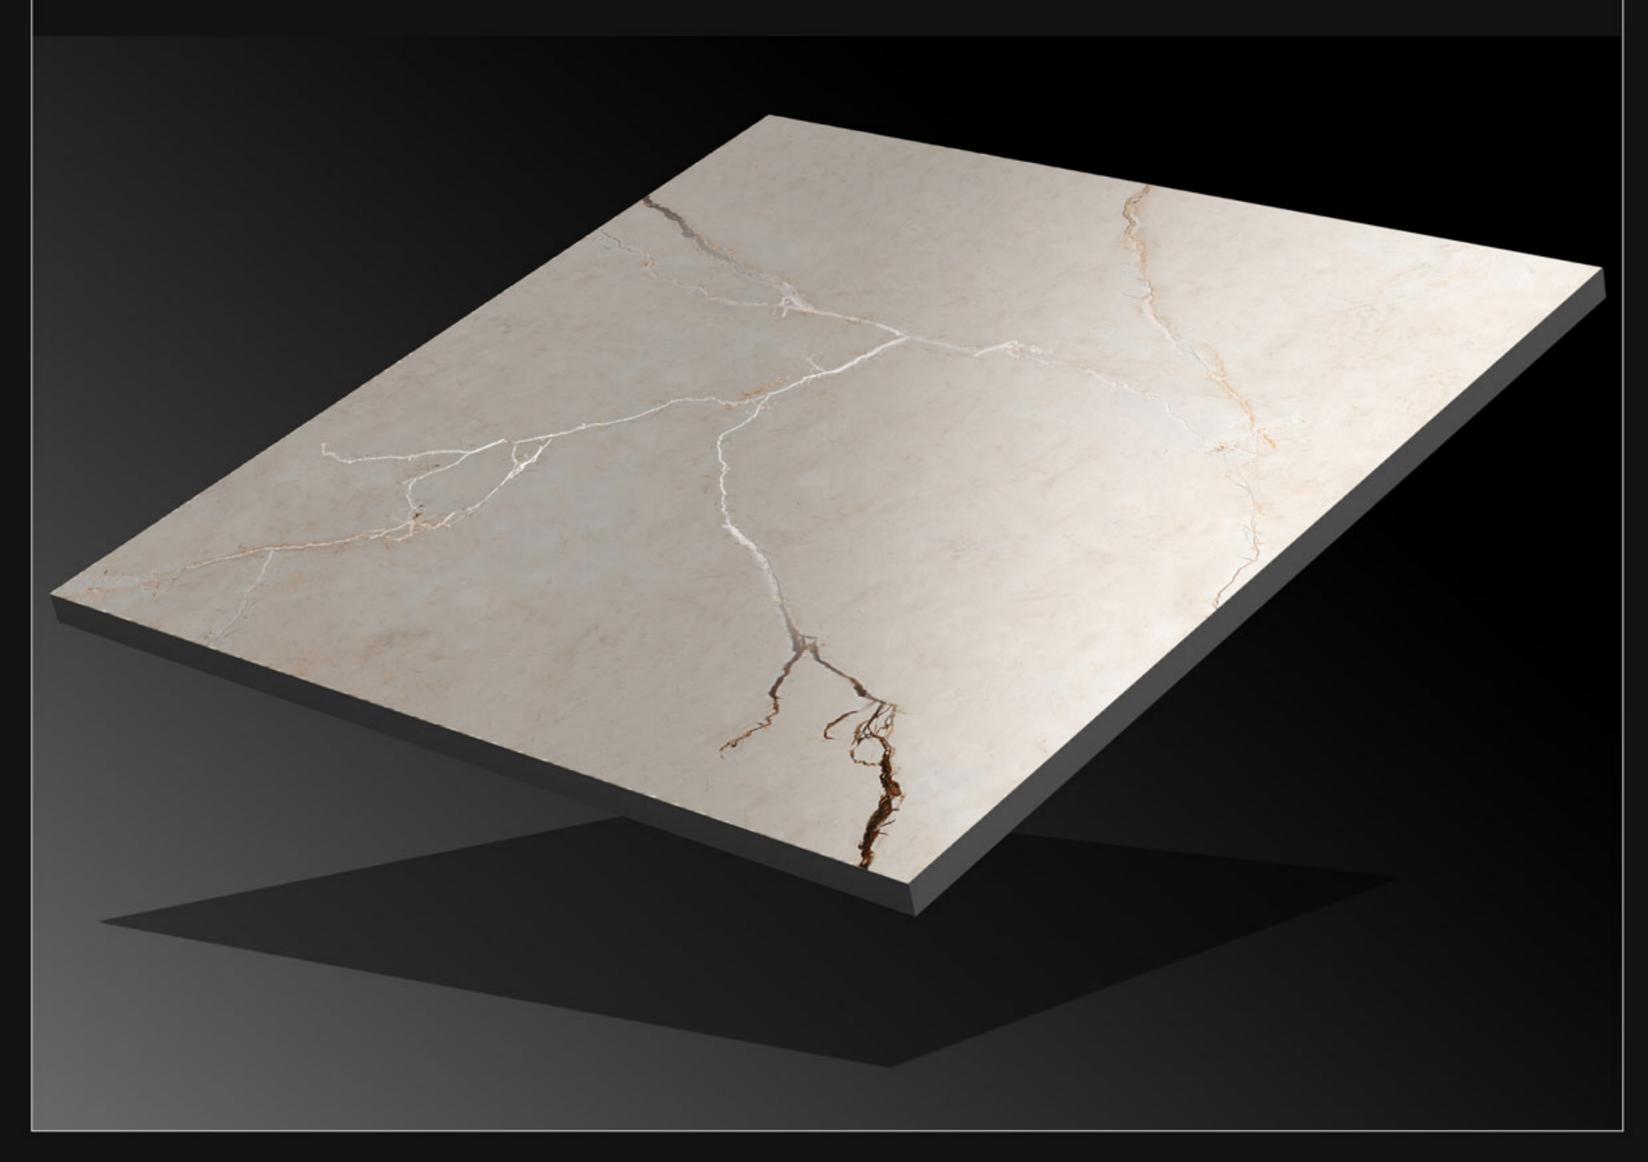

**CRV-112** 

Size:

600x600mm

Series:

**CRV-113** 

Size:

600x600mm

Series:

**CRV-114** 

Size:

600x600mm

Series:

**CRV-115** 

Size:

600x600mm

Series: