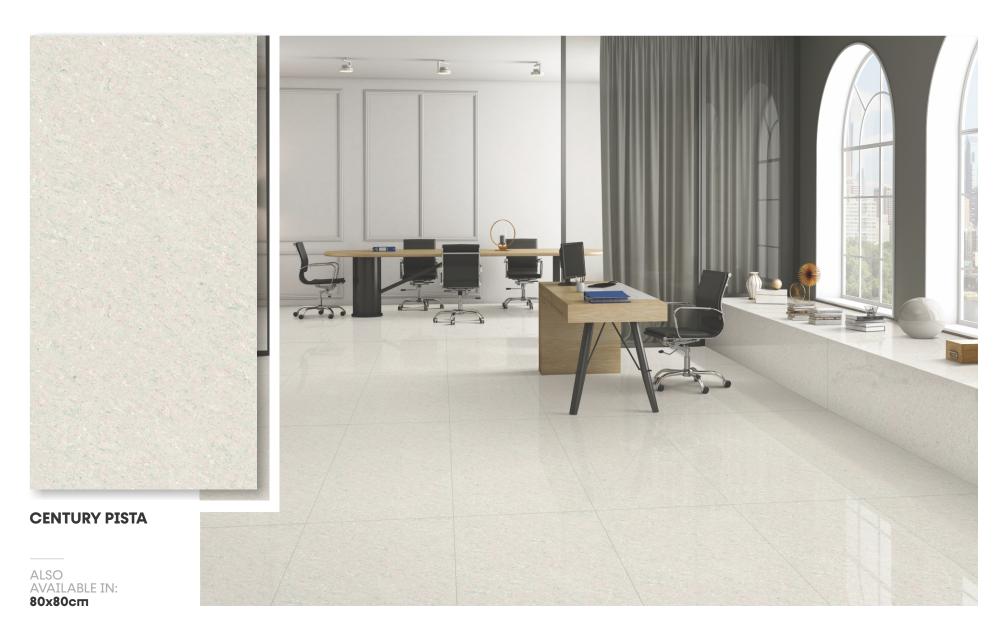

## AVAILABLE IN VERSATILE SIZES

The superior collection of Double Charge Vitrified Tiles is available in two different versatile sizes of 60x120cm and 80x80cm to allow you to design your spaces in a manner you like.

80x80cm (800x800mm) 60x120cm (600x1200mm)