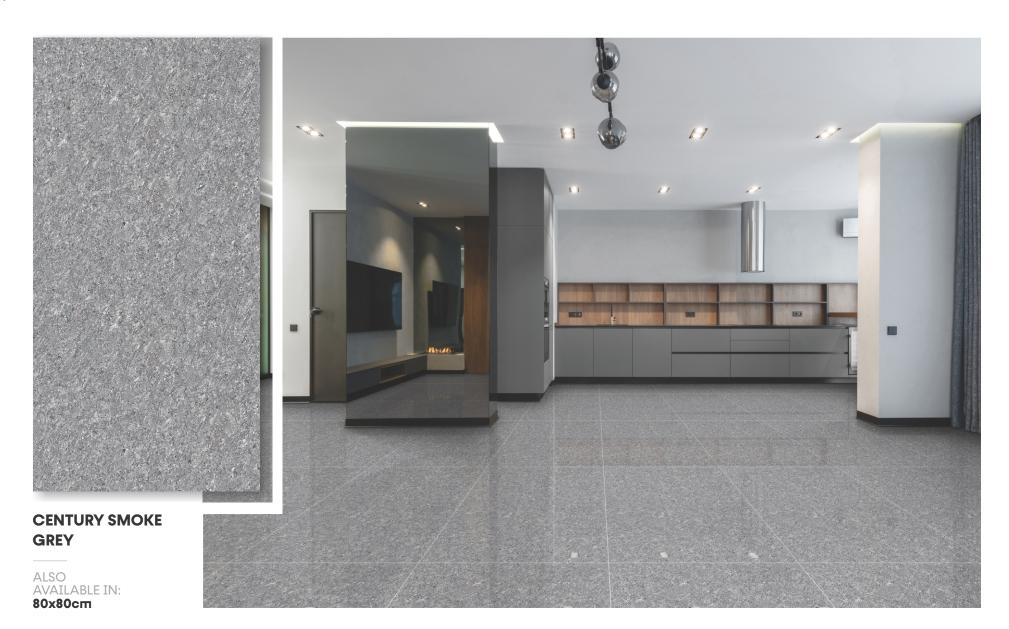

## AVAILABLE IN VERSATILE SIZES

The superior collection of Double Charge Vitrified Tiles is available in two different versatile sizes of 60x120cm and 80x80cm to allow you to design your spaces in a manner you like.

80x80cm (800x800mm) 60x120cm (600x1200mm)