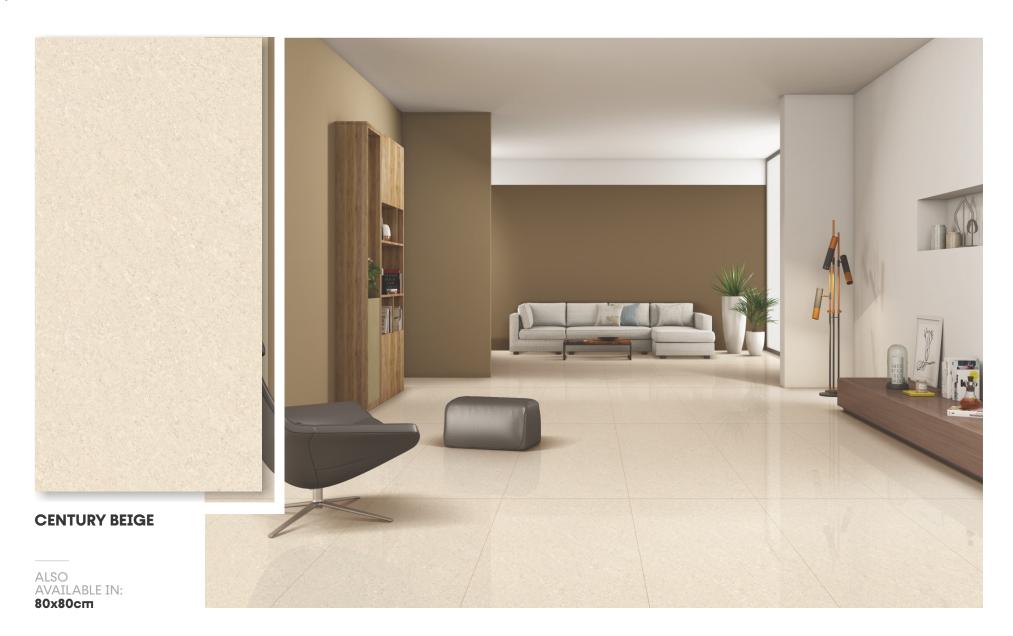

## AVAILABLE IN VERSATILE SIZES

The superior collection of Double Charge Vitrified Tiles is available in two different versatile sizes of 60x120cm and 80x80cm to allow you to design your spaces in a manner you like.

80x80cm (800x800mm) 60x120cm (600x1200mm)