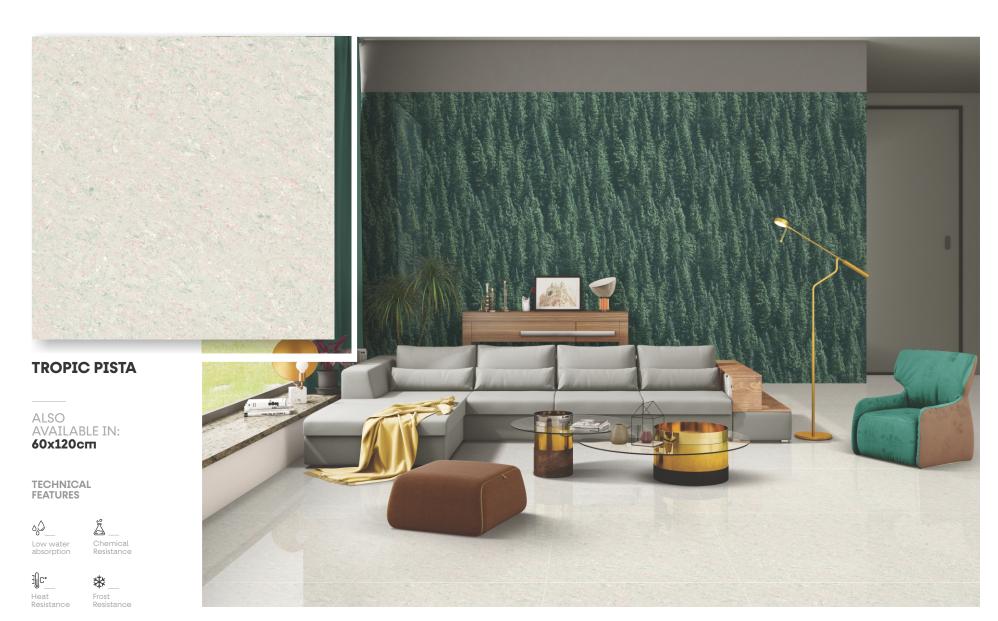

## AVAILABLE IN VERSATILE SIZES

The superior collection of Double Charge Vitrified Tiles is available in two different versatile sizes of 60x120cm and 80x80cm to allow you to design your spaces in a manner you like.

80x80cm (800x800mm) 60x120cm (600x1200mm)