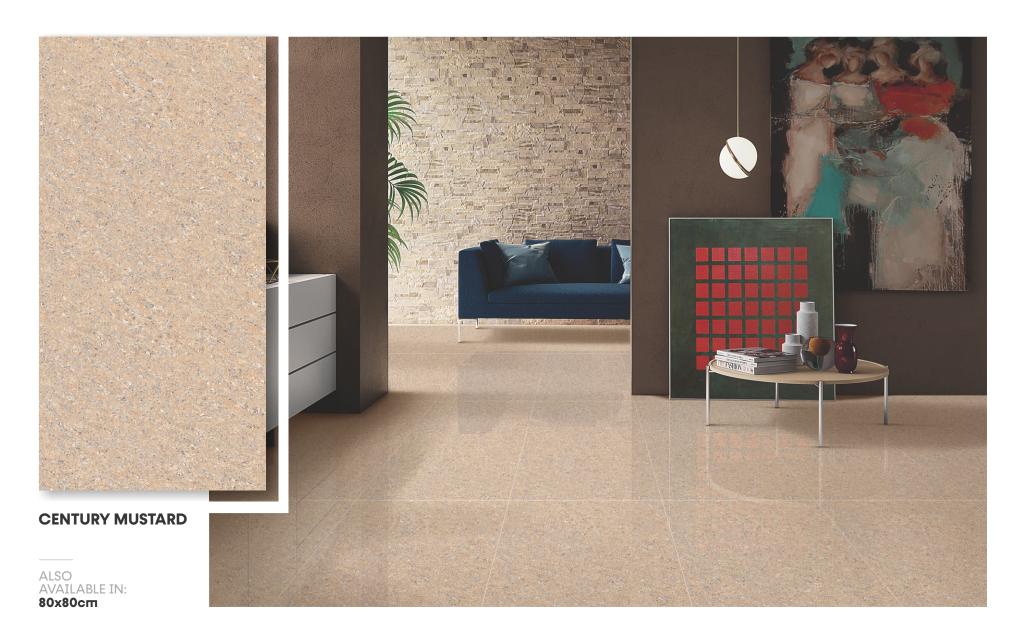

## AVAILABLE IN VERSATILE SIZES

The superior collection of Double Charge Vitrified Tiles is available in two different versatile sizes of 60x120cm and 80x80cm to allow you to design your spaces in a manner you like.

80x80cm (800x800mm) 60x120cm (600x1200mm)