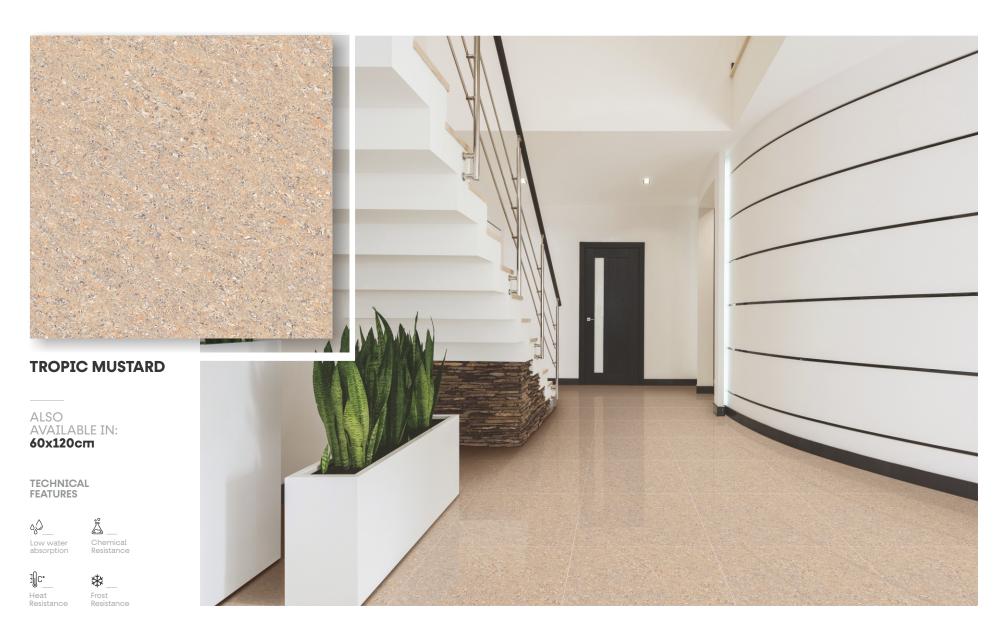

## AVAILABLE IN VERSATILE SIZES

The superior collection of Double Charge Vitrified Tiles is available in two different versatile sizes of 60x120cm and 80x80cm to allow you to design your spaces in a manner you like.

80x80cm (800x800mm) 60x120cm (600x1200mm)