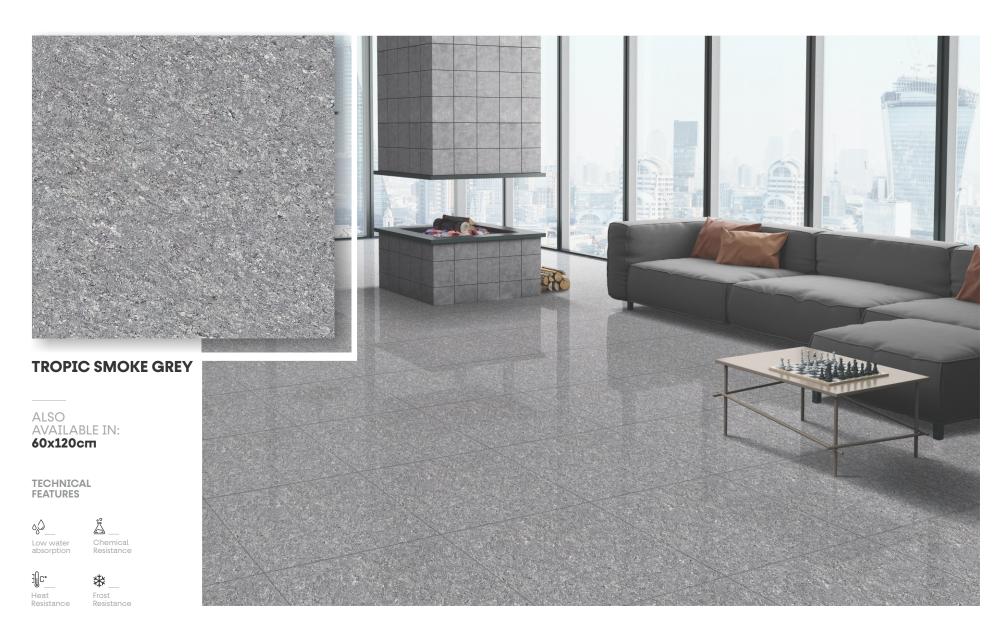

## AVAILABLE IN VERSATILE SIZES

The superior collection of Double Charge Vitrified Tiles is available in two different versatile sizes of 60x120cm and 80x80cm to allow you to design your spaces in a manner you like.

80x80cm (800x800mm) 60x120cm (600x1200mm)