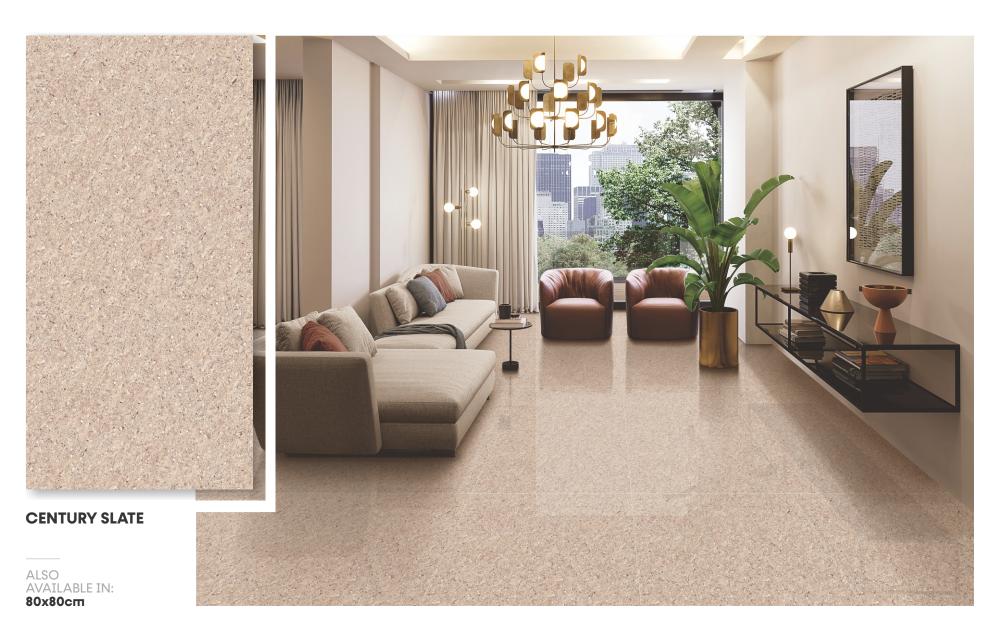

## AVAILABLE IN VERSATILE SIZES

The superior collection of Double Charge Vitrified Tiles is available in two different versatile sizes of 60x120cm and 80x80cm to allow you to design your spaces in a manner you like.

80x80cm (800x800mm) 60x120cm (600x1200mm)