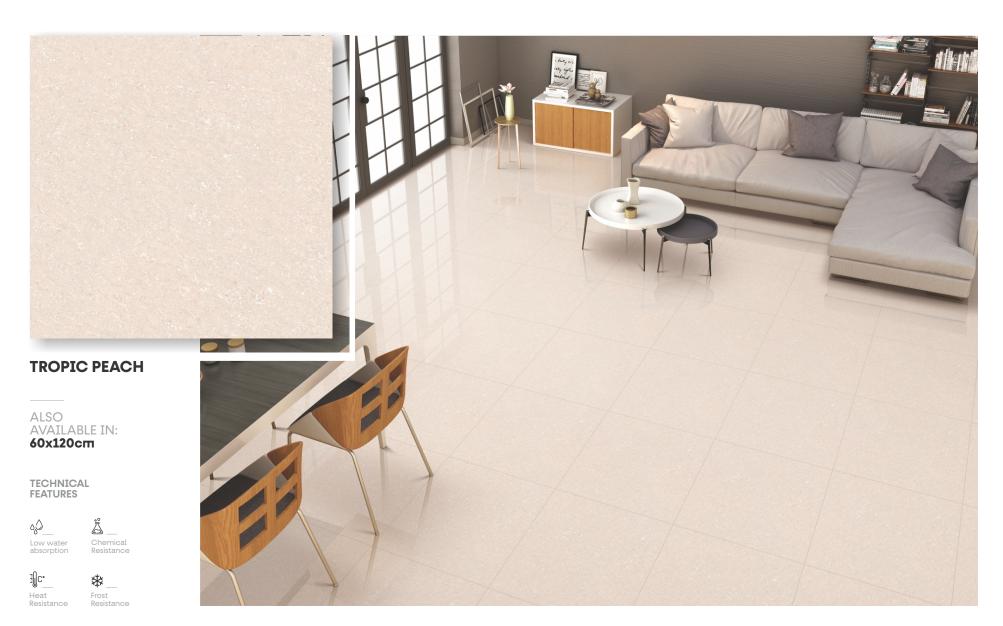

## AVAILABLE IN VERSATILE SIZES

The superior collection of Double Charge Vitrified Tiles is available in two different versatile sizes of 60x120cm and 80x80cm to allow you to design your spaces in a manner you like.

80x80cm (800x800mm) 60x120cm (600x1200mm)