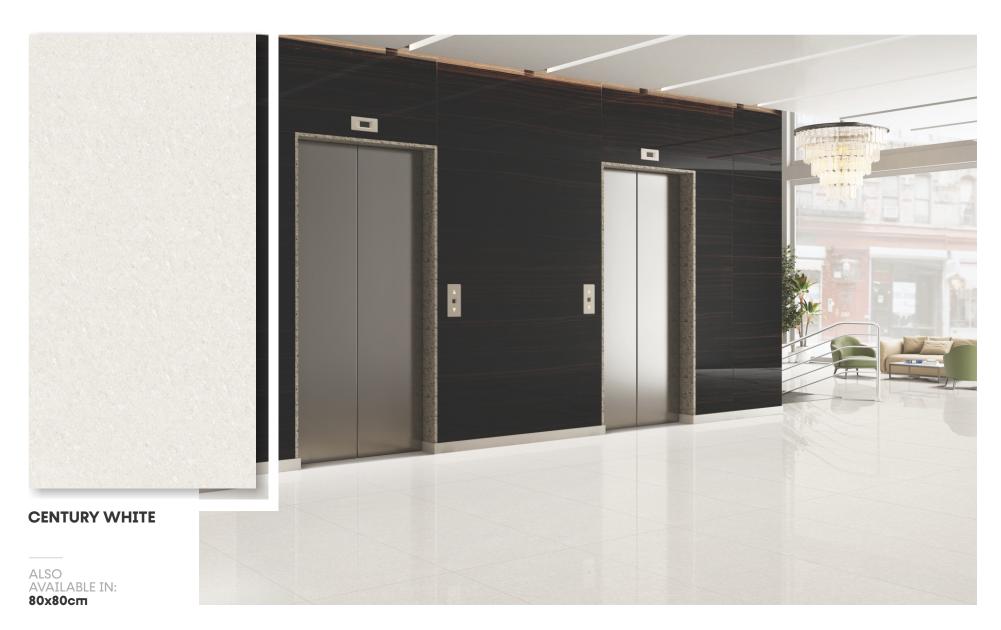

## AVAILABLE IN VERSATILE SIZES

The superior collection of Double Charge Vitrified Tiles is available in two different versatile sizes of 60x120cm and 80x80cm to allow you to design your spaces in a manner you like.

80x80cm (800x800mm) 60x120cm (600x1200mm)