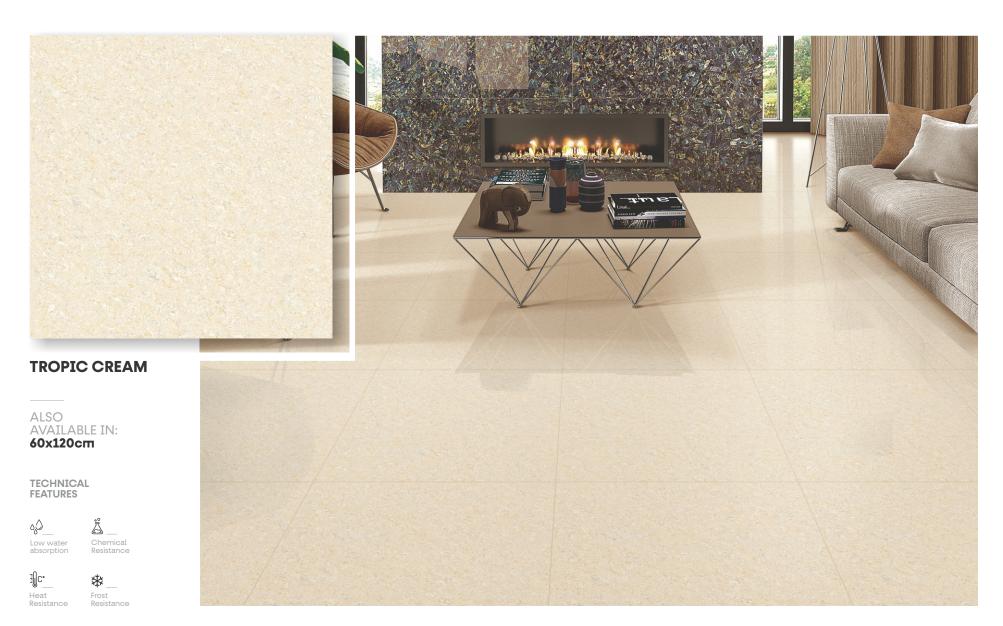

## AVAILABLE IN VERSATILE SIZES

The superior collection of Double Charge Vitrified Tiles is available in two different versatile sizes of 60x120cm and 80x80cm to allow you to design your spaces in a manner you like.

80x80cm (800x800mm) 60x120cm (600x1200mm)