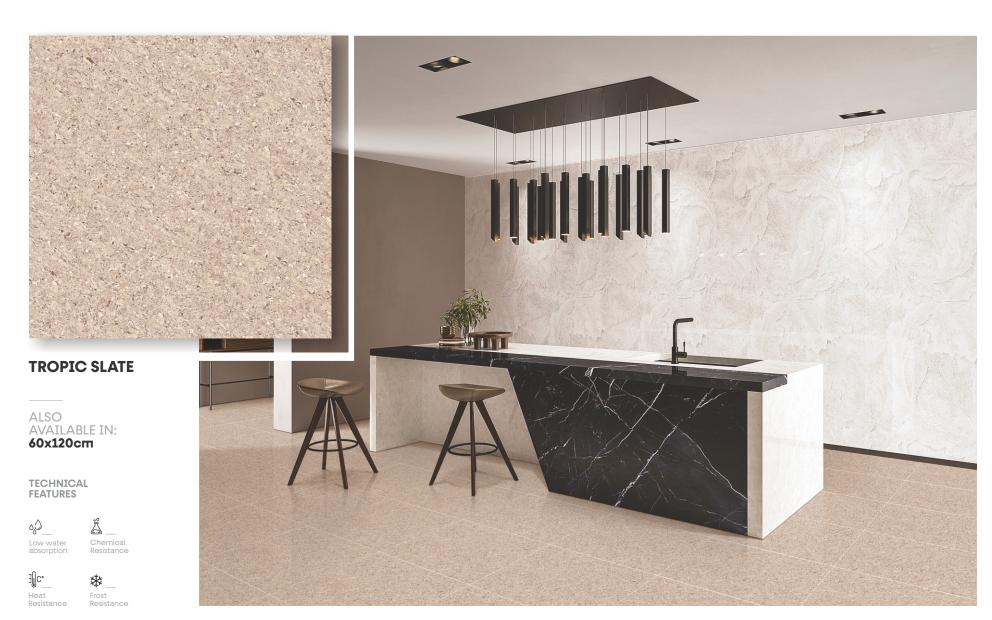

## AVAILABLE IN VERSATILE SIZES

The superior collection of Double Charge Vitrified Tiles is available in two different versatile sizes of 60x120cm and 80x80cm to allow you to design your spaces in a manner you like.

80x80cm (800x800mm) 60x120cm (600x1200mm)