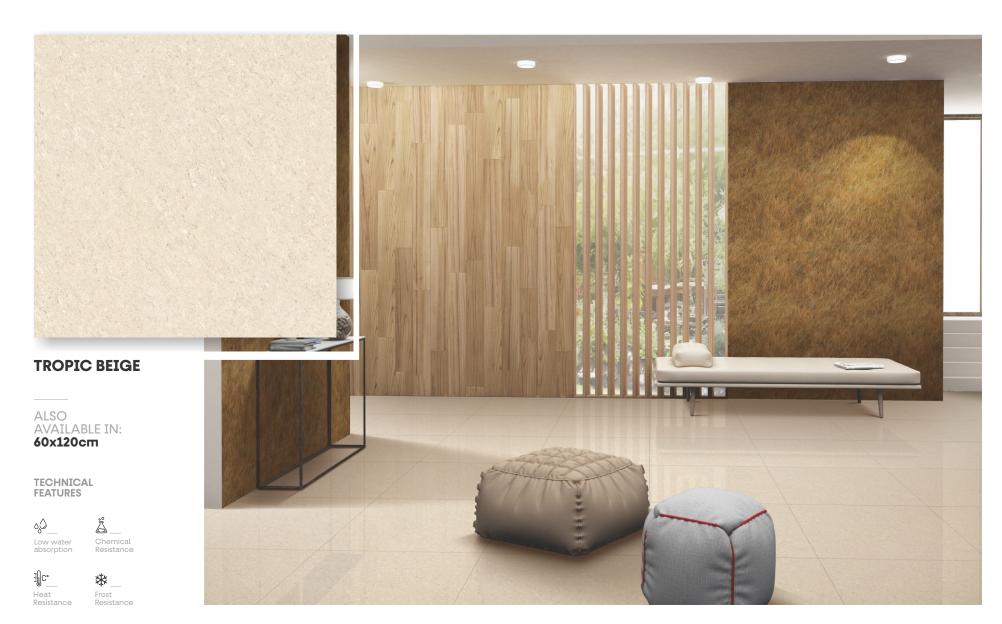

## AVAILABLE IN VERSATILE SIZES

The superior collection of Double Charge Vitrified Tiles is available in two different versatile sizes of 60x120cm and 80x80cm to allow you to design your spaces in a manner you like.

80x80cm (800x800mm) 60x120cm (600x1200mm)