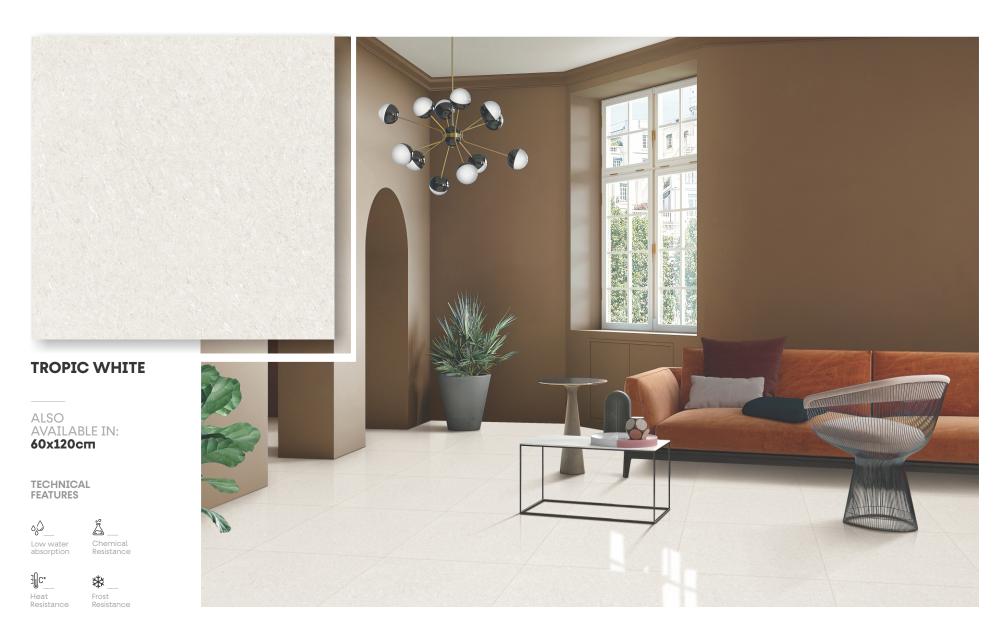

## AVAILABLE IN VERSATILE SIZES

The superior collection of Double Charge Vitrified Tiles is available in two different versatile sizes of 60x120cm and 80x80cm to allow you to design your spaces in a manner you like.

80x80cm (800x800mm) 60x120cm (600x1200mm)