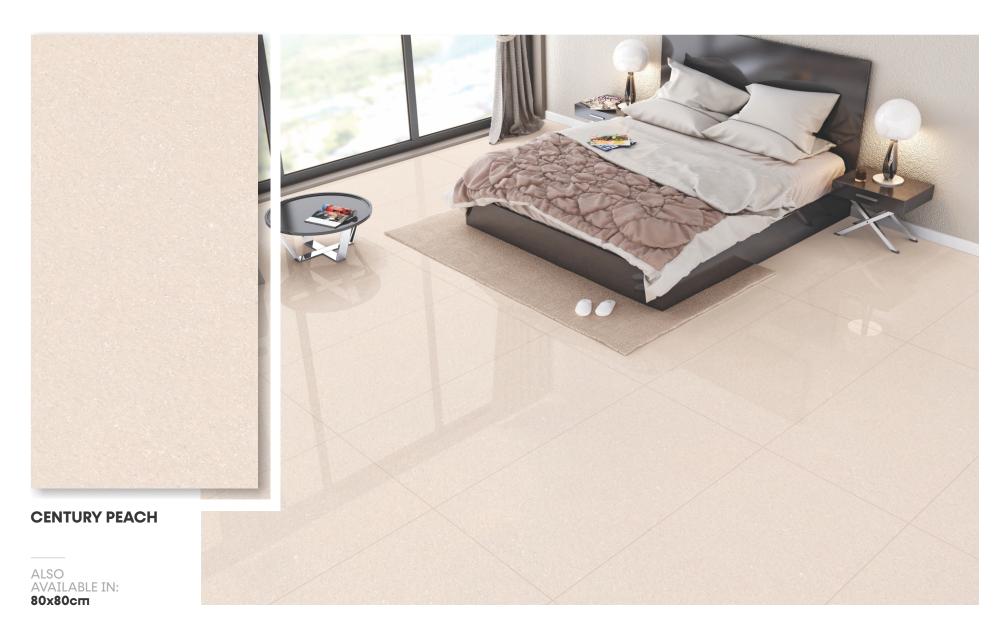

## AVAILABLE IN VERSATILE SIZES

The superior collection of Double Charge Vitrified Tiles is available in two different versatile sizes of 60x120cm and 80x80cm to allow you to design your spaces in a manner you like.

80x80cm (800x800mm) 60x120cm (600x1200mm)