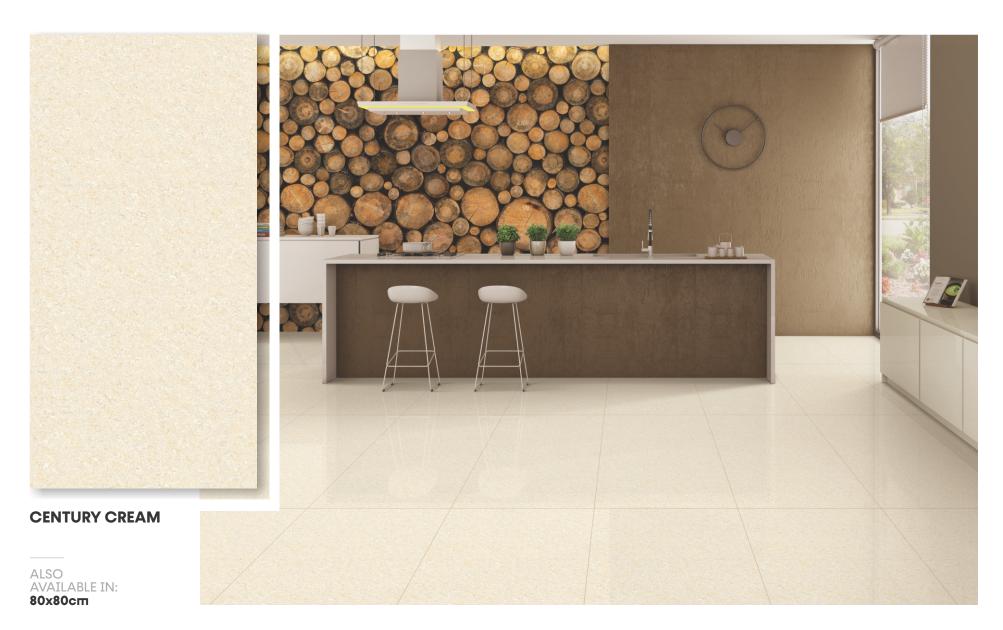

## AVAILABLE IN VERSATILE SIZES

The superior collection of Double Charge Vitrified Tiles is available in two different versatile sizes of 60x120cm and 80x80cm to allow you to design your spaces in a manner you like.

80x80cm (800x800mm) 60x120cm (600x1200mm)