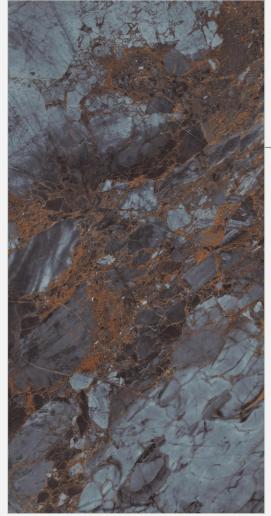

#### **AMAZONITE LAVA NEGRO**

Size : **800x1600mm** 

Finish:

Dark High Gloss

Thickness: 09mm

Random: