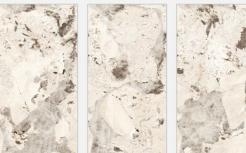

#### **GENOVA NATURAL**

Size : **800x1600mm** 

Finish:

Dark High Gloss

Thickness:

09mm

Random:

04