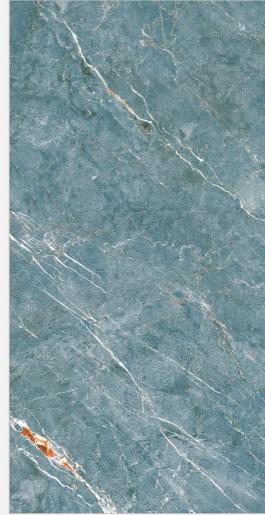

#### **BASIL BLUE**

Size : **800x1600mm** 

Finish:

Dark High Gloss

Thickness: 09mm

Random: