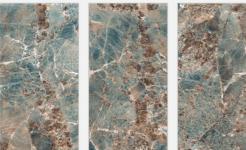

#### **AMAZONITE LAVA NEGRO**

Size : **800x1600mm** 

Finish:

Dark High Gloss

Thickness: 09mm

Random: