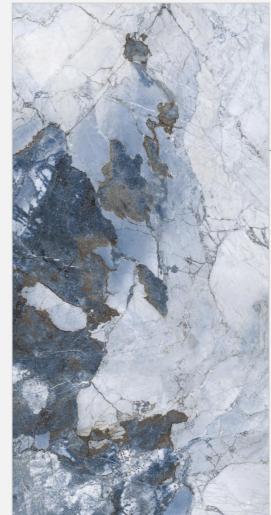

## **DRAGO AQUA**

Size : **800x1600mm** 

Finish:

Dark High Gloss

Thickness:

09mm

Random:

04