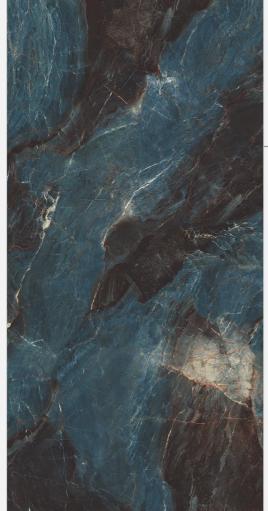

#### **AMAZONITE LAVA NEGRO**

Size : **800x1600mm** 

Finish:

Dark High Gloss

Thickness: 09mm

Random: