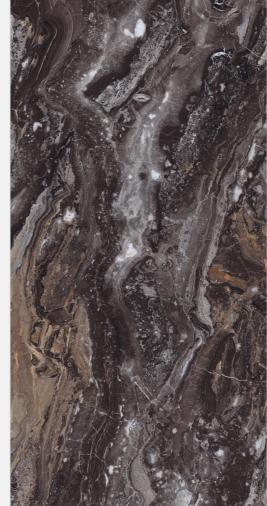

#### **EAGLE BROWN**

Size : **800x1600mm** 

Finish:

Dark High Gloss

Thickness: 09mm

Random: