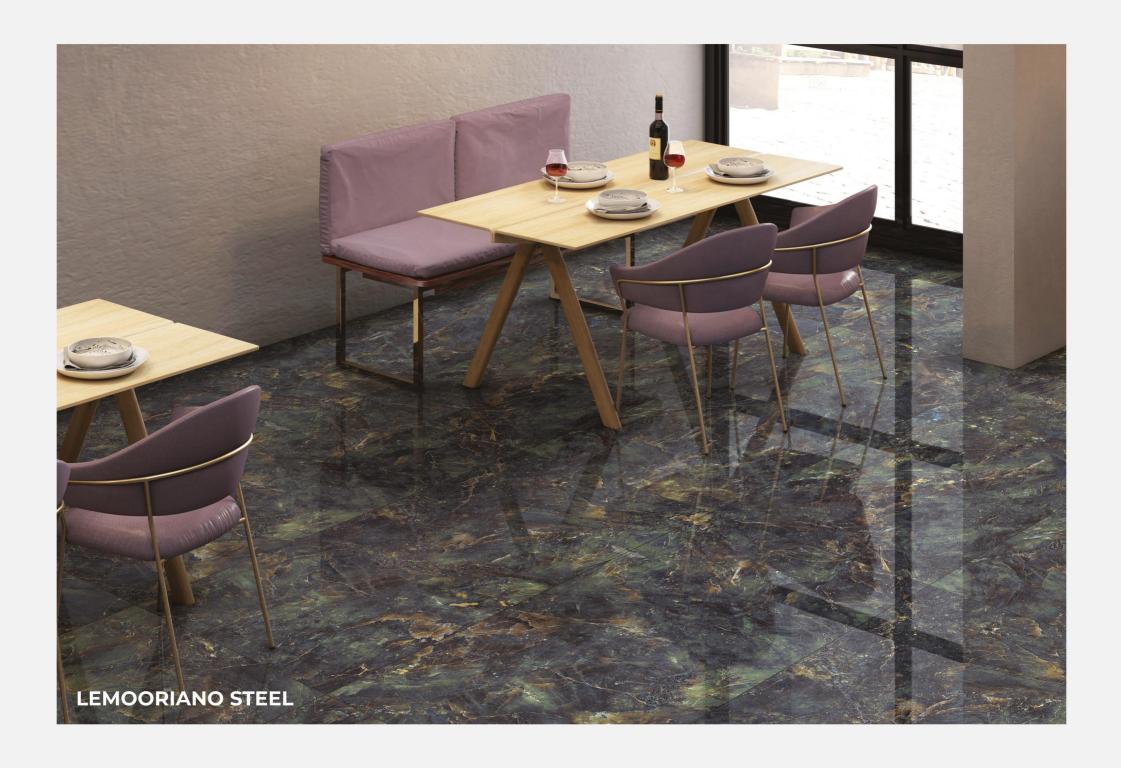

#### **LEMOORIANO STEEL**

Size : **800x1600mm** 

Finish:

Dark High Gloss

Thickness: 09mm

Random: