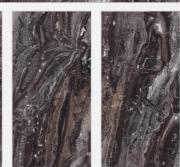

#### **AMAZONITE LAVA NEGRO**

Size : **800x1600mm** 

Finish:

Dark High Gloss

Thickness: 09mm

Random: