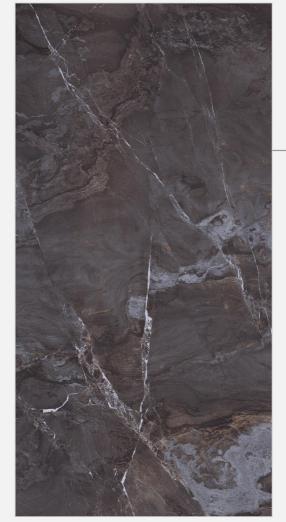

#### **LEMOORIANO STEEL**

Size : **800x1600mm** 

Finish:

Dark High Gloss

Thickness: 09mm

Random: