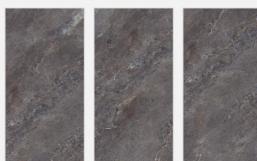

#### **PATAGONIA MINK END**

Size : **800x1600mm** 

Finish:

Dark High Gloss

Thickness:

09mm

Random:

04