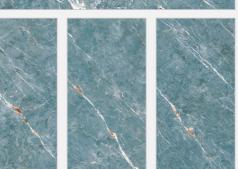

#### **BASIL BLUE**

Size : **800x1600mm** 

Finish:

Dark High Gloss

Thickness: 09mm

Random: