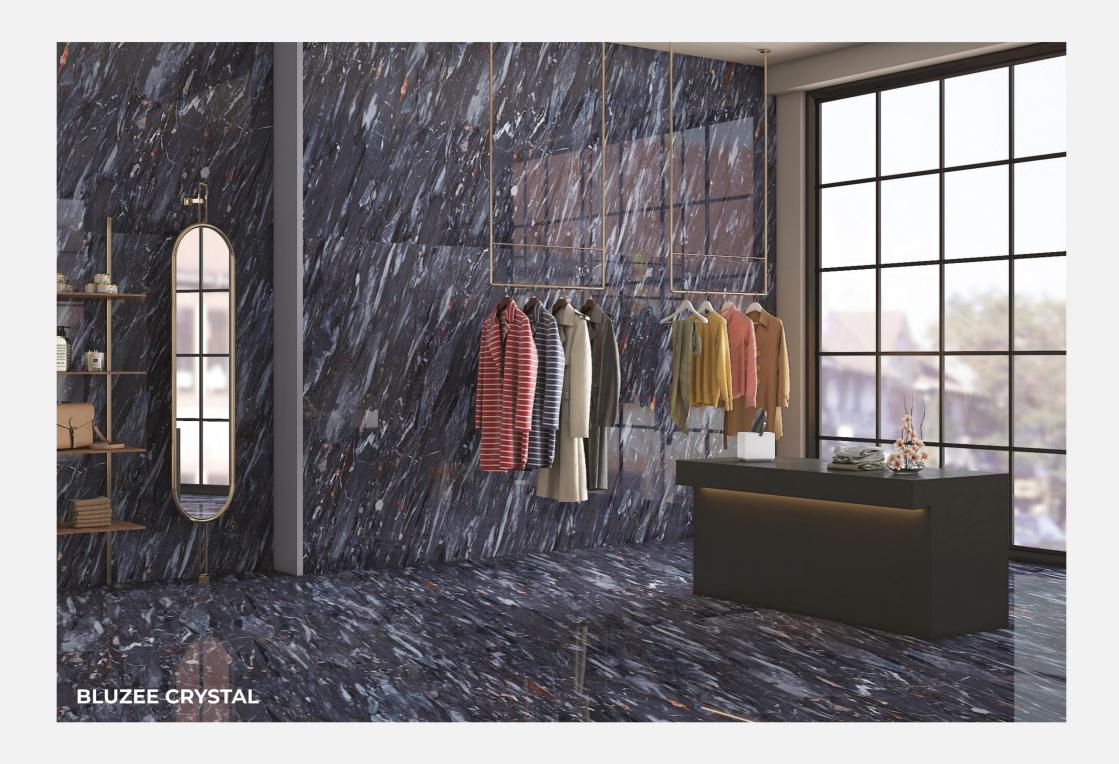

#### **BLUZEE CRYSTAL**

Size : **800x1600mm** 

Finish:

Dark High Gloss

Thickness: 09mm

Random:

03

Size : **800x1600mm** 