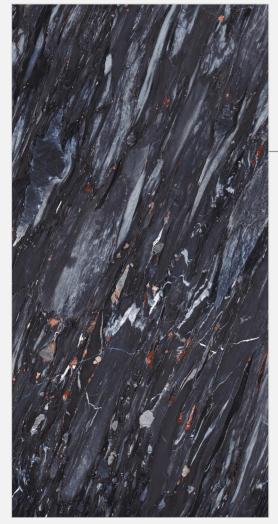

#### **AMAZONITE LAVA NEGRO**

Size : **800x1600mm** 

Finish:

Dark High Gloss

Thickness: 09mm

Random: