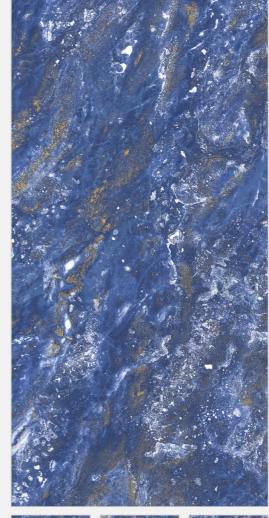

#### **NORDIC BLUE**

Size : **800x1600mm** 

Finish: **Dark High Gloss** 

Thickness: 09mm

Random: