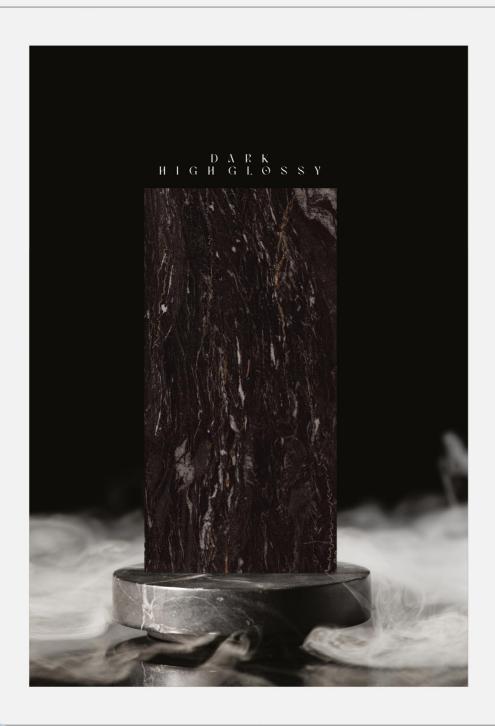

# DARK HIGHGLOSS

Level up your space with the dazzling finish of our high-gloss tiles. Reflecting light brilliantly, they bring a trendy, sophisticated charm to any room, transforming it with timeless radiance

800X 1600MM