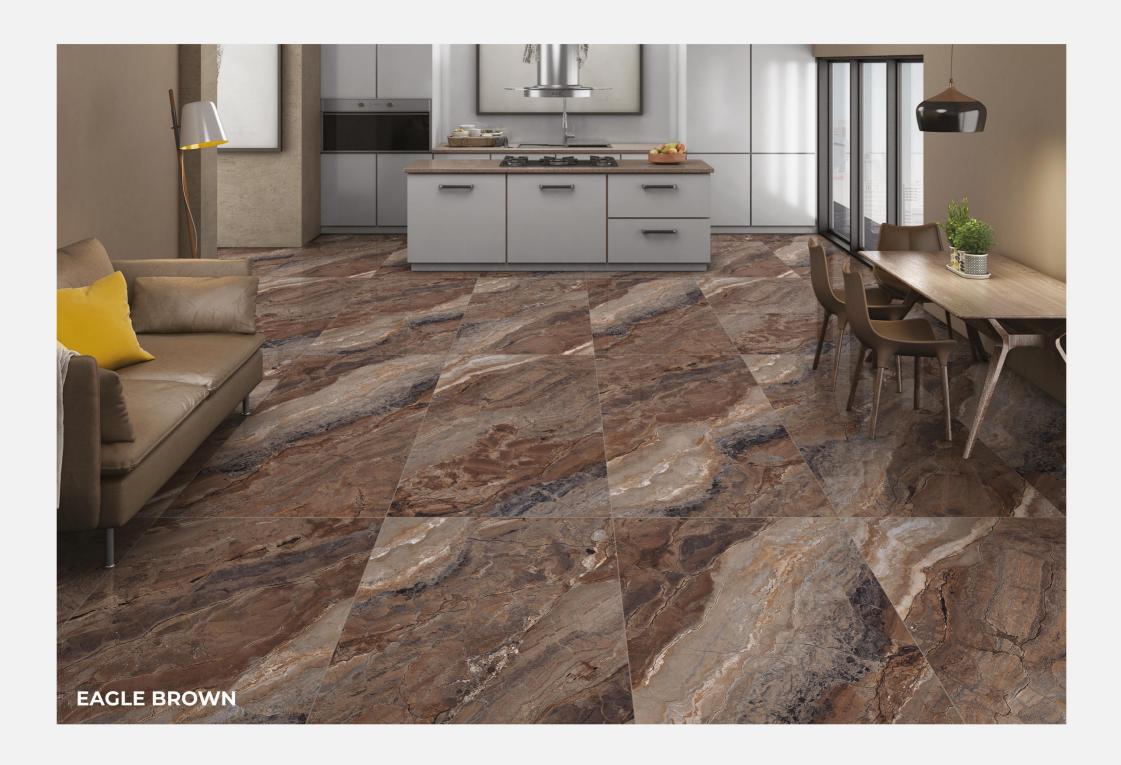

#### **EAGLE BROWN**

Size : **800x1600mm** 

Finish:

Dark High Gloss

Thickness: 09mm

Random: