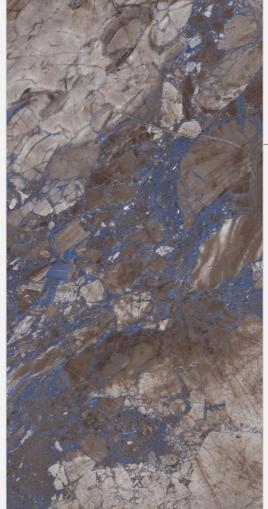

#### **BASIL BLUE**

Size : **800x1600mm** 

Finish:

Dark High Gloss

Thickness: 09mm

Random: