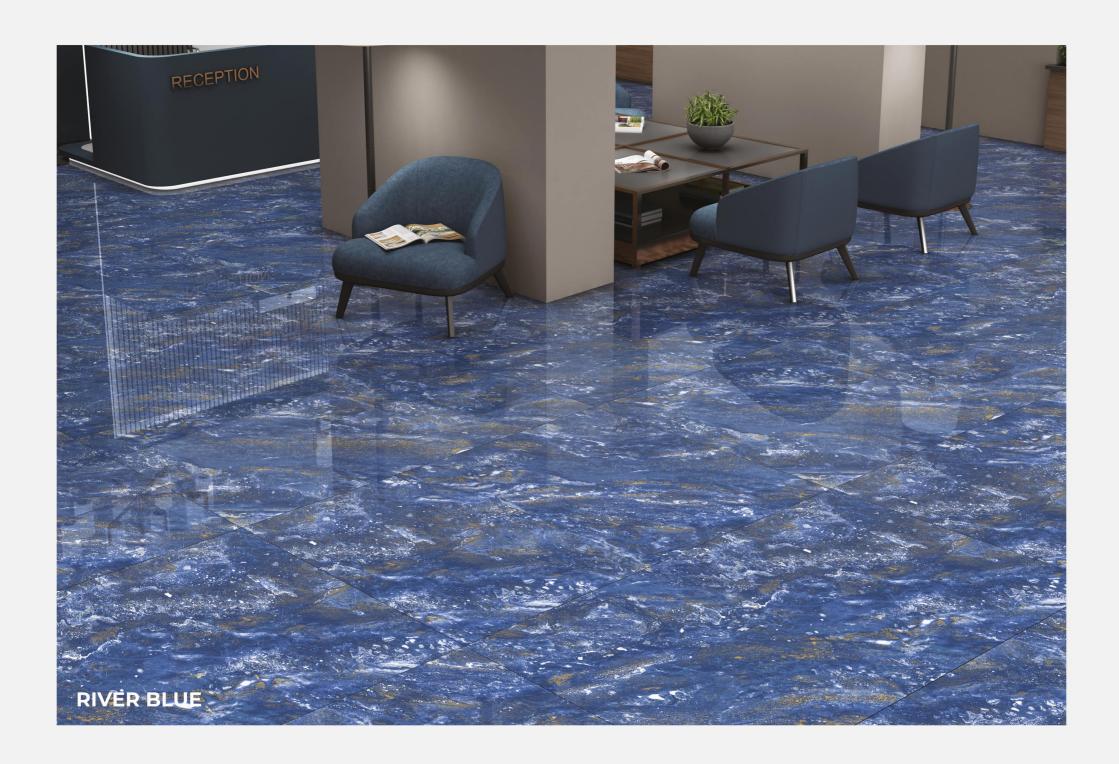

#### **RIVER BLACK**

Size : **800x1600mm** 

Finish:

Dark High Gloss

Thickness:

09mm

Random:

04

Size : **800x1600mm** 

Finish:

Dark High Gloss

Thickness: 09mm

Random: