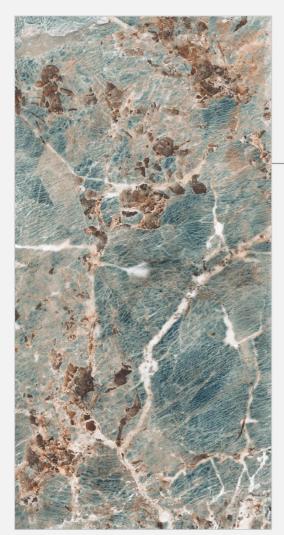

#### **AMAZONITE LAVA NEGRO**

Size : **800x1600mm** 

Finish:

Dark High Gloss

Thickness: 09mm

Random: