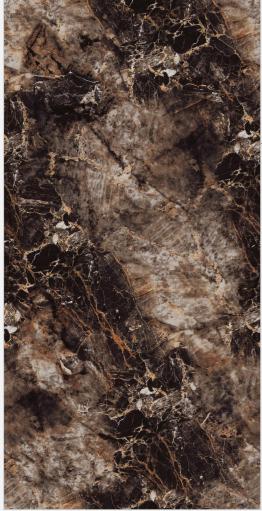

#### **AMAZONITE LAVA NEGRO**

Size : **800x1600mm** 

Finish:

Dark High Gloss

Thickness: 09mm

Random: