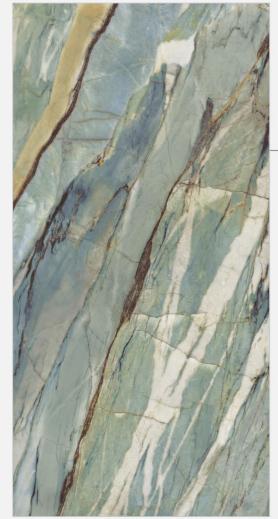

#### **AMAZONITE VERDE**

Size : **800x1600mm** 

Finish:

Dark High Gloss

Thickness:

09mm

Random:

04