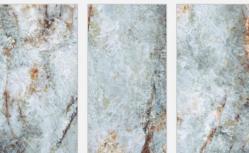

#### **FLORIAN ICE**

Size : **800x1600mm** 

Finish:

Dark High Gloss

Thickness:

09mm

Random:

04