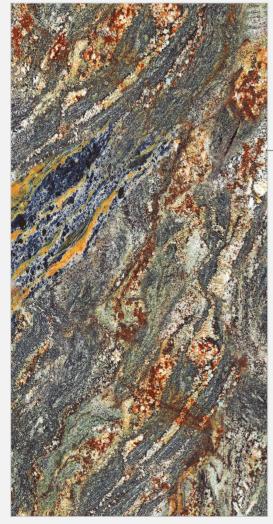

#### **AMAZONITE LAVA NEGRO**

Size : **800x1600mm** 

Finish:

Dark High Gloss

Thickness: 09mm

Random: