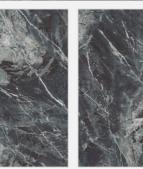

#### **AMAZONITE LAVA NEGRO**

Size : **800x1600mm** 

Finish:

Dark High Gloss

Thickness: 09mm

Random: