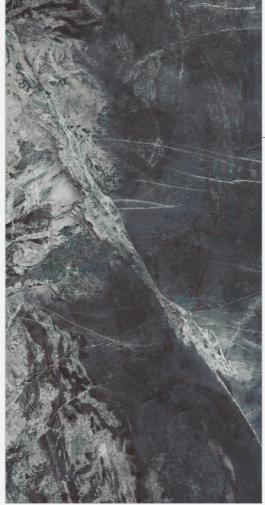

#### **AMAZONITE VERDE**

Size : **800x1600mm** 

Finish:

Dark High Gloss

Thickness:

09mm

Random:

04