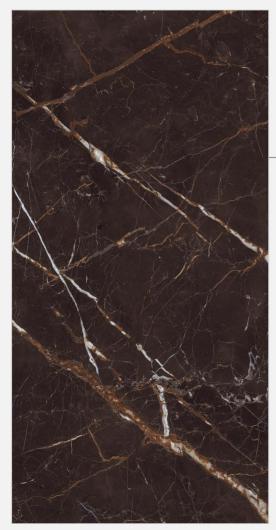

#### **EAGLE BROWN**

Size : **800x1600mm** 

Finish:

Dark High Gloss

Thickness: 09mm

Random: