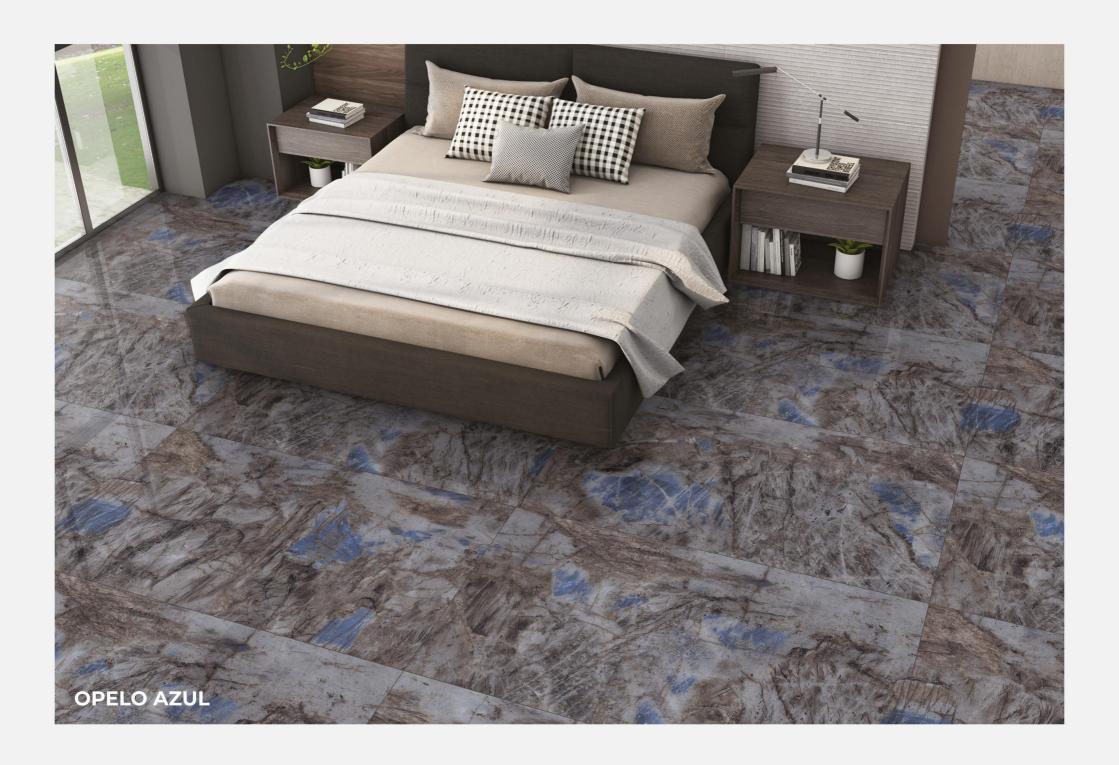

## **OPELO** AQUA

Size : **800x1600mm** 

Finish:

Dark High Gloss

Thickness: 09mm

Random:

03

Size : **800x1600mm** 

Finish:

Dark High Gloss

Thickness: 09mm

Random: