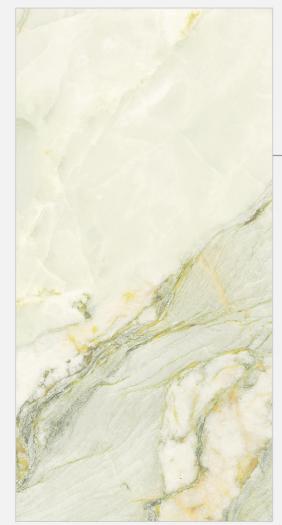

#### **AMAZONITE VERDE**

Size : **800x1600mm** 

Finish:

Dark High Gloss

Thickness:

09mm

Random:

04