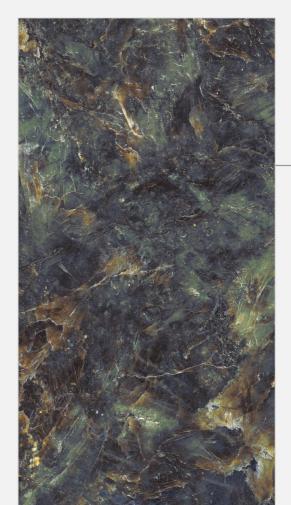

#### **LEMOORIANO STEEL**

Size : **800x1600mm** 

Finish:

Dark High Gloss

Thickness: 09mm

Random: