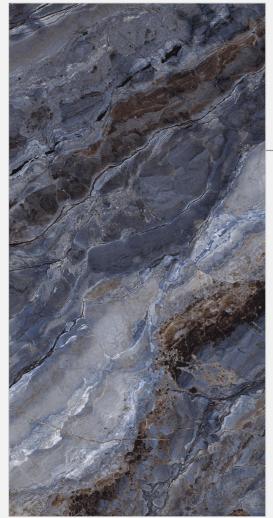

## **DRAGO AQUA**

Size : **800x1600mm** 

Finish:

Dark High Gloss

Thickness:

09mm

Random:

04

Size : **800x1600mm** 

Finish:

Dark High Gloss

Thickness: 09mm

Random:

#### **EAGLE BLUE**

Size : **800x1600mm** 

Finish:

Dark High Gloss

Thickness: 09mm

Random:

04