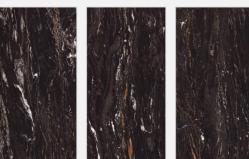

#### **AMAZONITE LAVA NEGRO**

Size : **800x1600mm** 

Finish:

Dark High Gloss

Thickness: 09mm

Random: