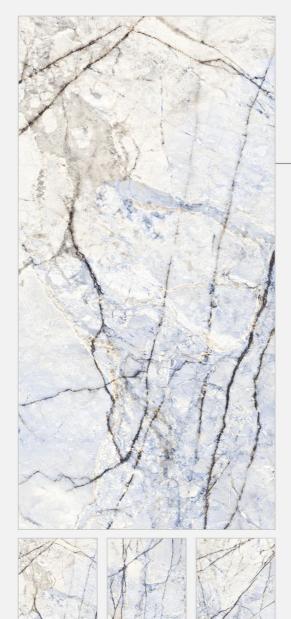

#### **FLORIAN ICE**

Size : **800x1600mm** 

Finish:

Dark High Gloss

Thickness:

09mm

Random:

04

Size : **800x1600mm** 

Finish:

Dark High Gloss

Thickness:

09mm

Random: