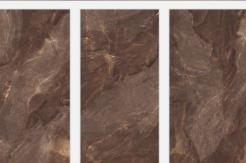

#### **PULSE BROWN**

Size : **800x1600mm** 

Finish:

Dark High Gloss

Thickness: 09mm

Random: