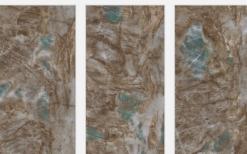

#### **LEMOORIANO GREEN**

Size : **800x1600mm** 

Finish:

Dark High Gloss

Thickness: 09mm

Random:

04