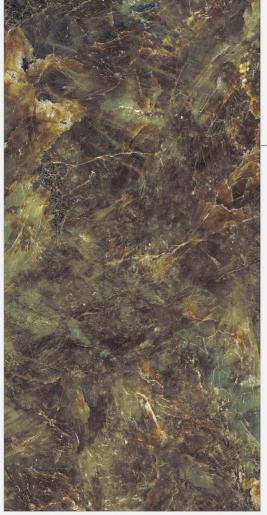

#### **AMAZING GREEN**

Size : **800x1600mm** 

Finish:

Dark High Gloss

Thickness:

09mm

Random:

04