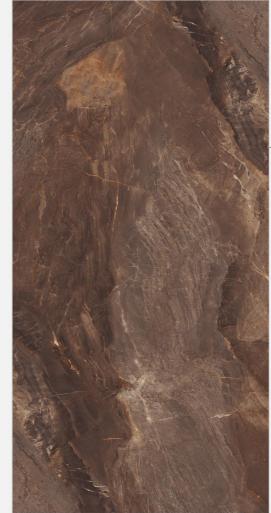

#### **PULSE BROWN**

Size : **800x1600mm** 

Finish:

Dark High Gloss

Thickness: 09mm

Random: