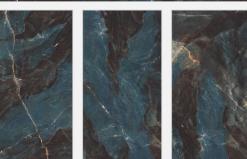

#### **BASIL BLUE**

Size : **800x1600mm** 

Finish:

Dark High Gloss

Thickness: 09mm

Random:

#### **BLUZEE CRYSTAL**

Size : **800x1600mm** 

Finish:

Dark High Gloss

Thickness: 09mm

Random:

03

Size : **800x1600mm** 