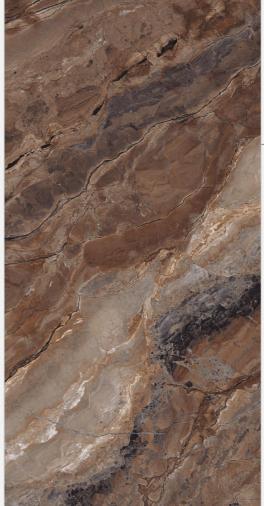

#### **EAGLE BROWN**

Size : **800x1600mm** 

Finish:

Dark High Gloss

Thickness: 09mm

Random: