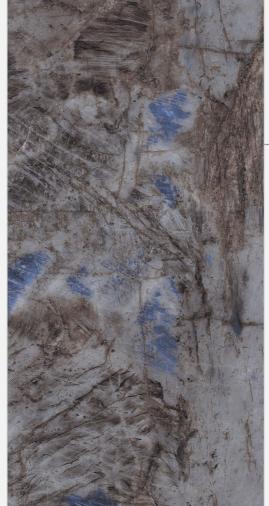

#### **NORDIC BLUE**

Size : **800x1600mm** 

Finish: **Dark High Gloss** 

Thickness: 09mm

Random: