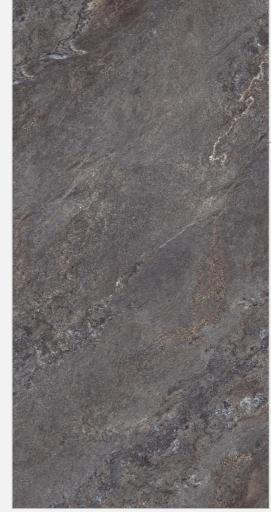

#### **LEMOORIANO STEEL**

Size : **800x1600mm** 

Finish:

Dark High Gloss

Thickness: 09mm

Random: