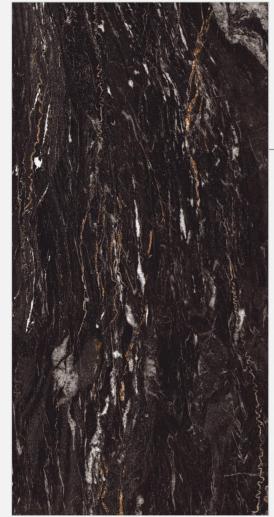

#### COSMIC **BLACK**

Size : **800x1600mm** 

Finish:

Dark High Gloss

Thickness: 09mm

Random:

#### **OMICRON BLACK**

Size : **800x1600mm** 

Finish:

Dark High Gloss

Thickness: 09mm

Random:

04