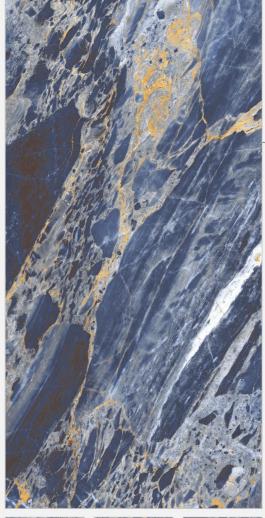

#### **BASIL BLUE**

Size : **800x1600mm** 

Finish:

Dark High Gloss

Thickness: 09mm

Random: