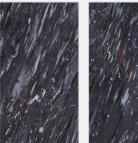

#### **BLUZEE CRYSTAL**

Size : **800x1600mm** 

Finish:

Dark High Gloss

Thickness: 09mm

Random:

03

Size : **800x1600mm** 

Finish:

Dark High Gloss

Thickness:

09mm

Random: