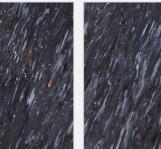

#### **BLUZEE CRYSTAL**

Size : **800x1600mm** 

Finish:

Dark High Gloss

Thickness: 09mm

Random:

03

Size : **800x1600mm** 

Finish:

Dark High Gloss

Thickness:

09mm

Random: