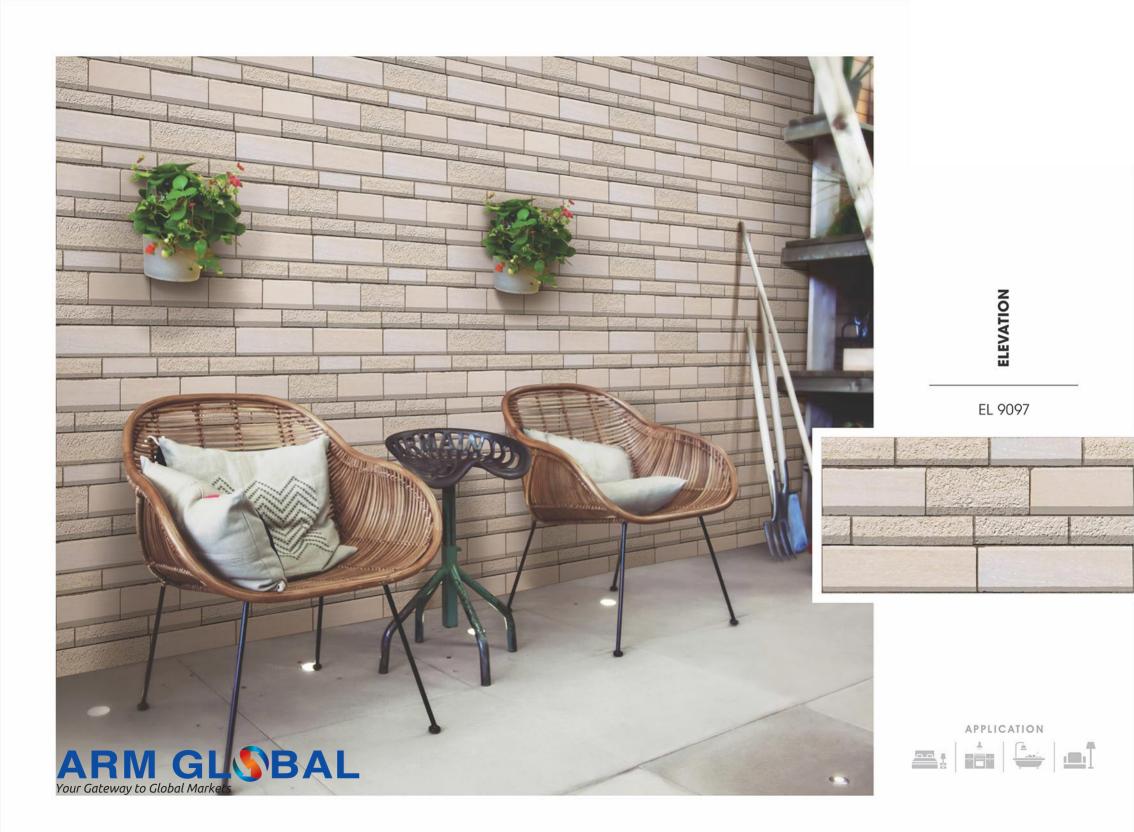

EL 9093 Random - 2

EL 9095 Random - 3

CONCESS.

ELEVATION | 300x600mm | WALL TILES

EL 9098 Random - 2

EL 9097 Random - 2

EL 9099

EL 9101