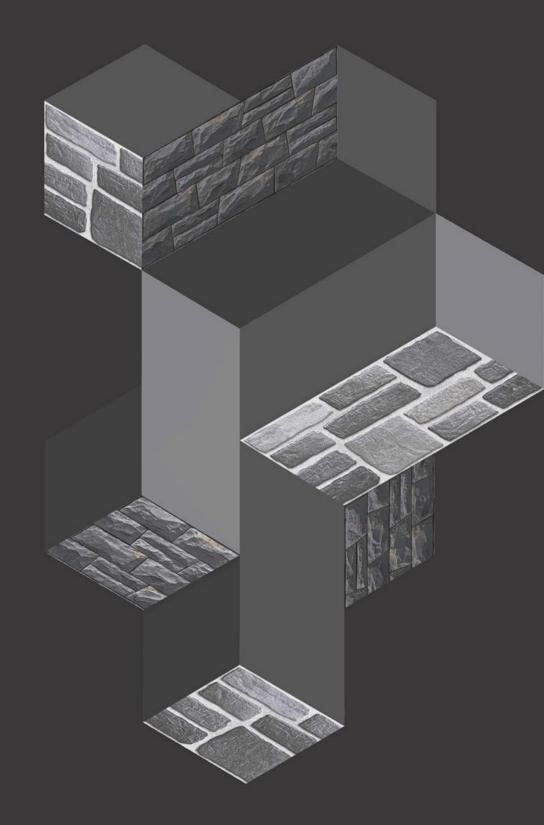

Explore our stunning range and let ARM Global's luxury tiles be the canvas upon which you create your masterpiece.

ELEVATON IO

9008

300x600mm WALL TILES

9009

300x600mm WALL TILES

9013

Random - 4