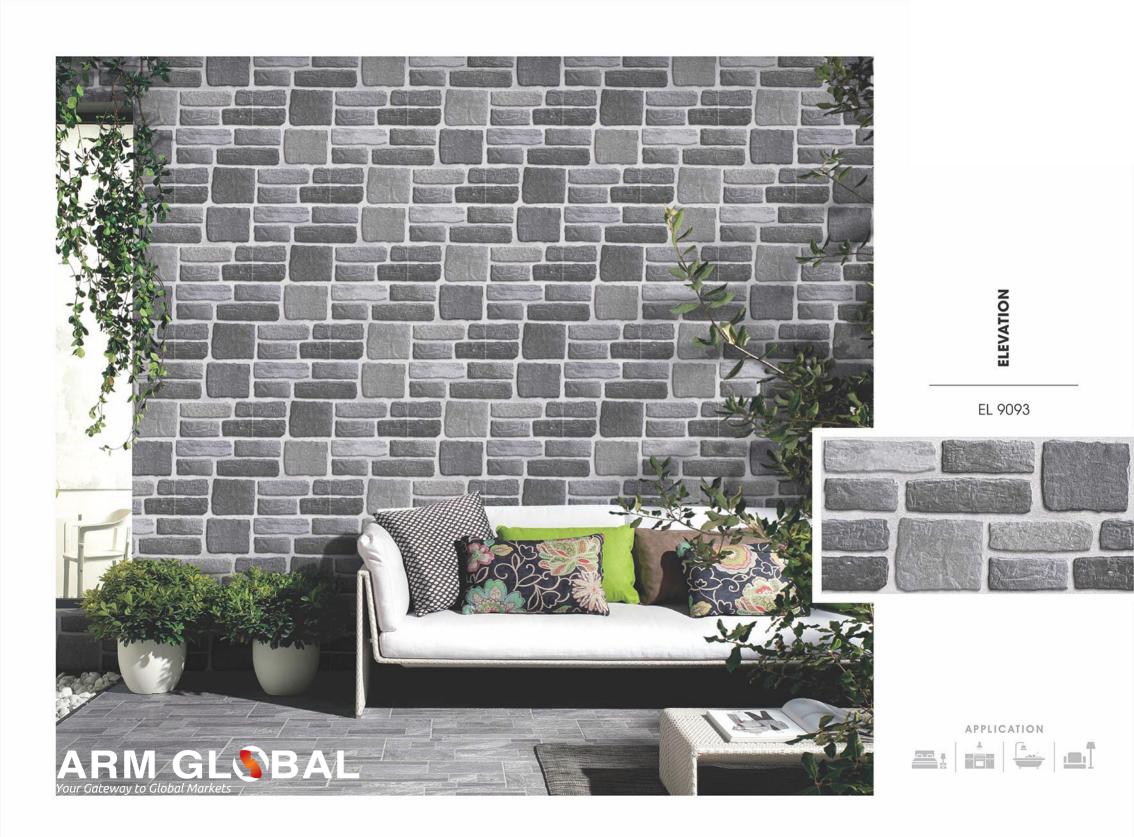

EL 9093 Random - 2

EL 9095 Random - 3

CONCESS.

ELEVATION | 300x600mm | WALL TILES

EL 9098 Random - 2

EL 9097 Random - 2

EL 9099

EL 9101