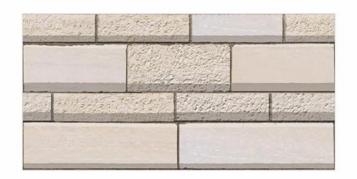

EL 9093 Random - 2

EL 9095 Random - 3

CONCESS.

ELEVATION | 300x600mm | WALL TILES

EL 9098 Random - 2

EL 9097 Random - 2

EL 9099

EL 9101