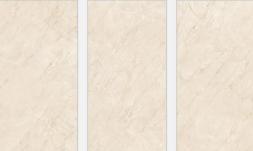

#### **ADMIRA BEIGE END**

Size:

800x1600mm

Finish: **END High Gloss** 

Thickness: 09mm

Random:

03