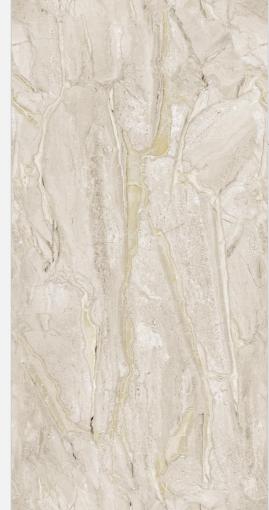

#### **ATLAS FUSION END**

Size : **800x1600mm** 

Finish : **END High Gloss** 

Thickness:

09mm

Random: