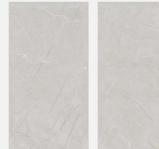

#### **PEARL SILVER END**

Size:

800x1600mm

Finish: **END High Gloss** 

Thickness:

09mm

Random:

04

Size : **800x1600mm** 

Finish: **END High Gloss** 

Thickness:

09mm

Random: