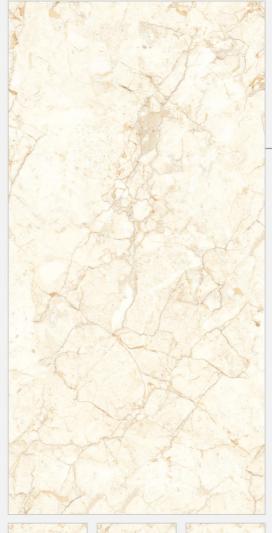

#### **ANTICO CREMA END**

Size : **800x1600mm** 

Finish : **END High Gloss** 

Thickness:

09mm

Random: