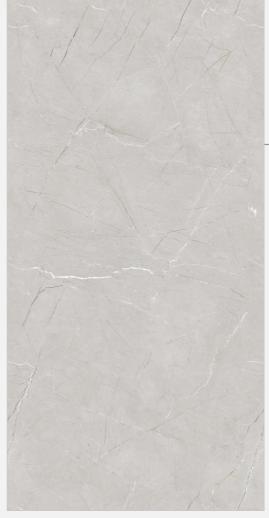

#### **PEARL SILVER END**

Size:

800x1600mm

Finish: **END High Gloss** 

Thickness:

09mm

Random:

04

Size : **800x1600mm** 

Finish: **END High Gloss** 

Thickness:

09mm

Random: