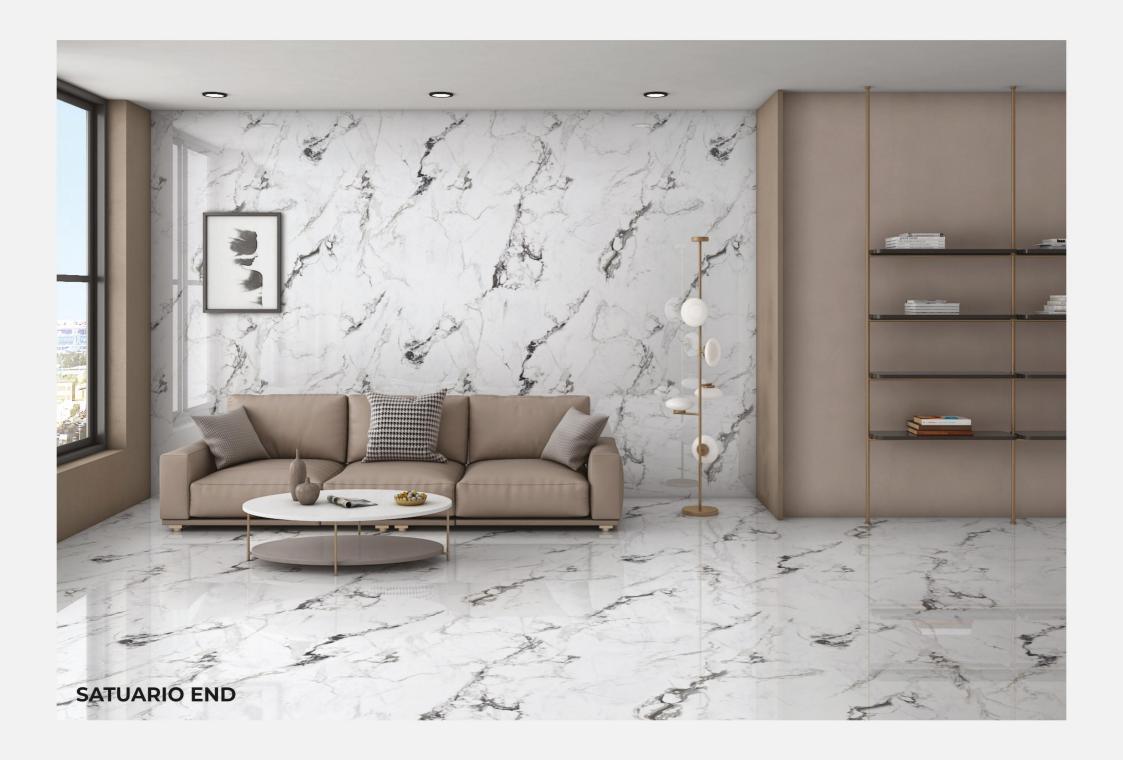

#### **SATUARIO END**

Size : **800x1600mm** 

Finish: **END High Gloss** 

Thickness:

09mm

Random:

04

Size : **800x1600mm** 

Finish: **END High Gloss** 

Thickness:

09mm

Random: