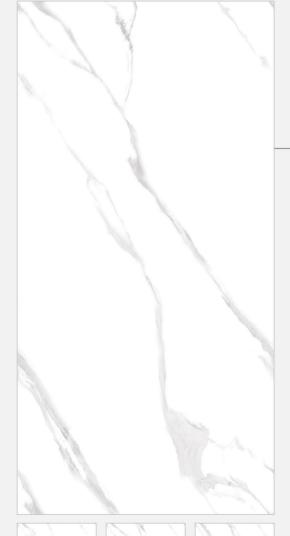

#### **PIETRA SANTA END**

Size : **800x1600mm** 

Finish : **END High Gloss** 

Thickness: 09mm

Random: