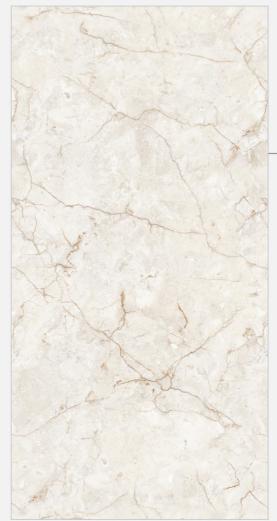

#### **ATLAS FUSION END**

Size : **800x1600mm** 

Finish : **END High Gloss** 

Thickness:

09mm

Random: