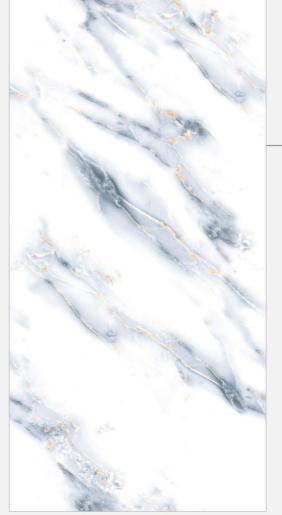

#### **OXPORT BLUE END**

Size:

800x1600mm

Finish: **END High Gloss** 

Thickness:

09mm

Random:

03

Size : **800x1600mm** 

Finish: **END High Gloss** 

Thickness:

09mm

Random: