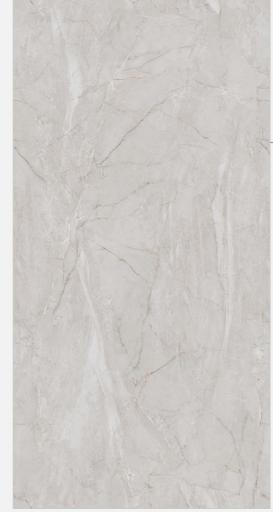

#### **ADMIRA BEIGE END**

Size:

800x1600mm

Finish: **END High Gloss** 

Thickness: 09mm

Random:

03