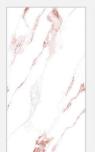

#### **CALACATA RED END**

Size:

800x1600mm

Finish: **END High Gloss** 

Thickness:

09mm

Random:

04