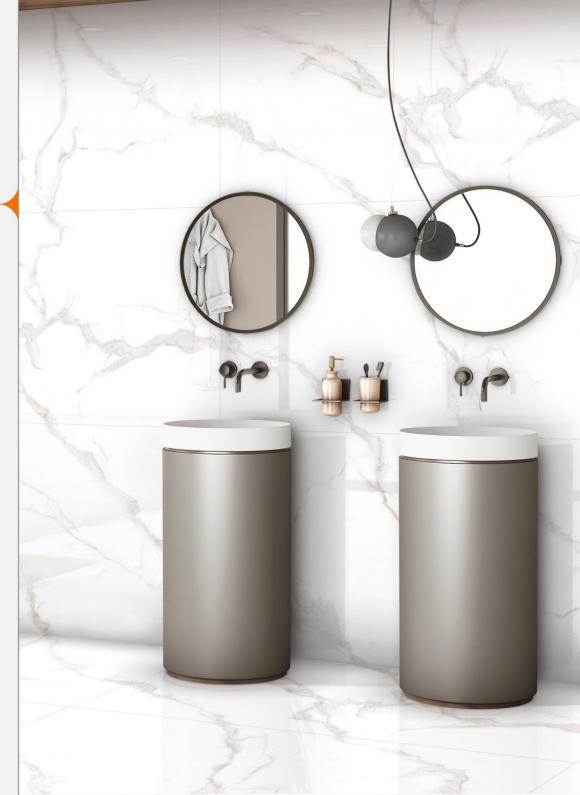

#### ENDLESS HIGHGLOSS

Level up your space with the dazzling finish of our high-gloss tiles. Reflecting light brilliantly, they bring a trendy, sophisticated charm to any room, transforming it with timeless radiance

800X 1600MM