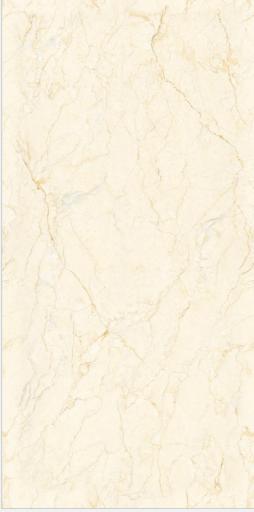

#### **ANTICO CREMA END**

Size : **800x1600mm** 

Finish : **END High Gloss** 

Thickness:

09mm

Random: