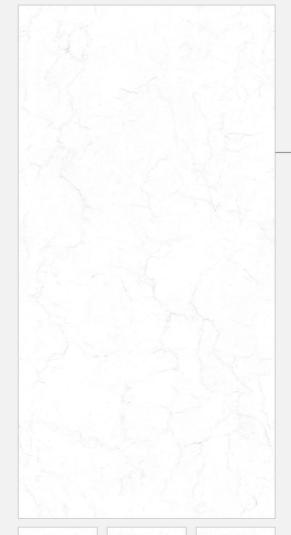

#### **ANTICO** WHITE END

Size : **800x1600mm** 

Finish: **END High Gloss** 

Thickness:

09mm

Random:

03