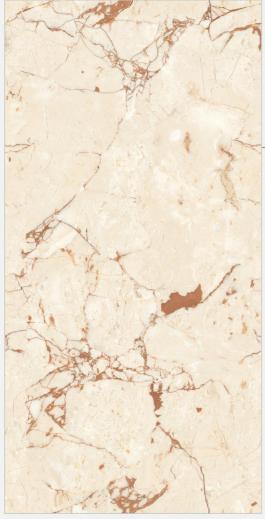

#### **ANTICO CREMA END**

Size : **800x1600mm** 

Finish : **END High Gloss** 

Thickness:

09mm

Random:

#### **NOVELLA CREMA END**

Size : **800x1600mm** 

Finish : **END High Gloss** 

Thickness: 09mm

Random: