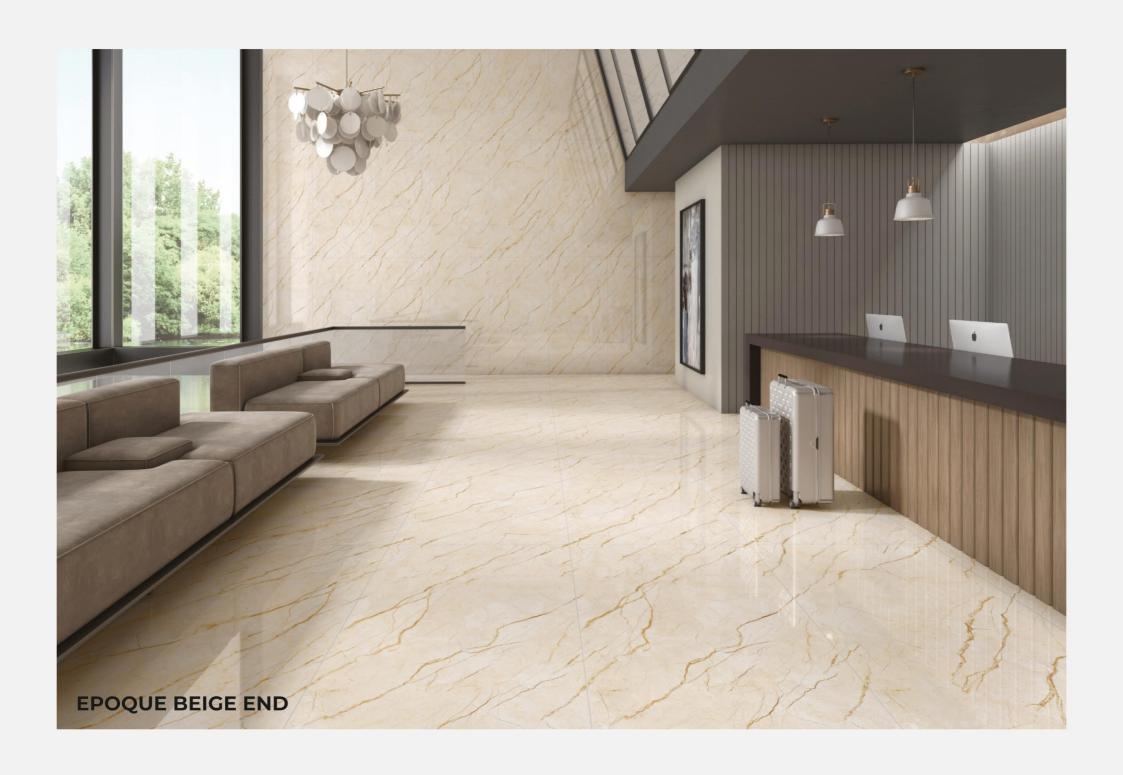

### EPOQUE BEIGE END

Size : **800x1600mm** 

Finish : **END High Gloss** 

Thickness: 09mm

Random: