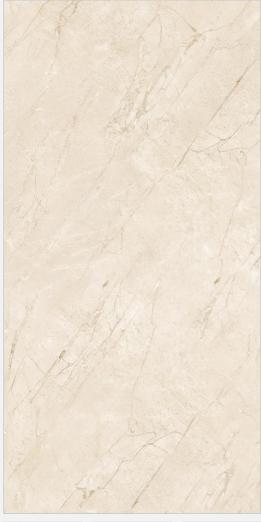

#### **ADMIRA BEIGE END**

Size:

800x1600mm

Finish: **END High Gloss** 

Thickness: 09mm

Random:

03