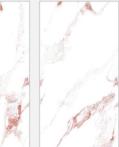

#### **CALACATA RED END**

Size:

800x1600mm

Finish: **END High Gloss** 

Thickness:

09mm

Random:

04