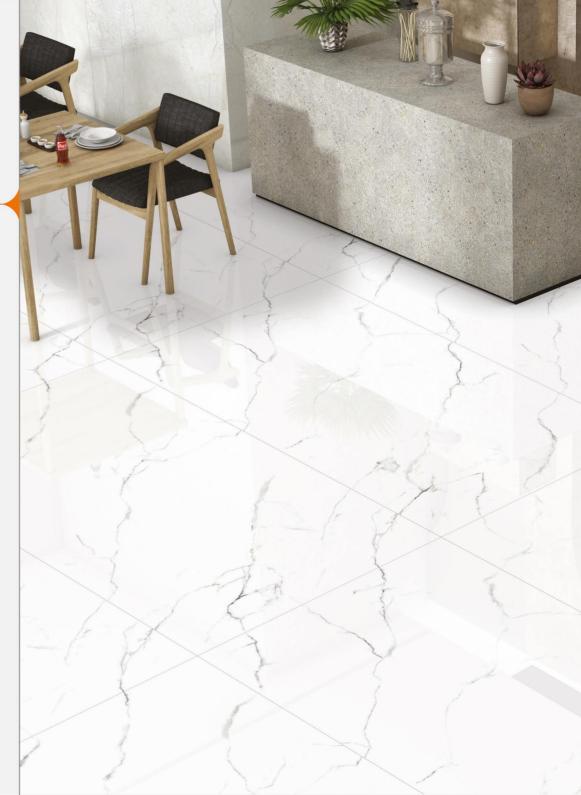

#### ENDLESS HIGHGLOSS

Level up your space with the dazzling finish of our high-gloss tiles. Reflecting light brilliantly, they bring a trendy, sophisticated charm to any room, transforming it with timeless radiance

800X 1600MM