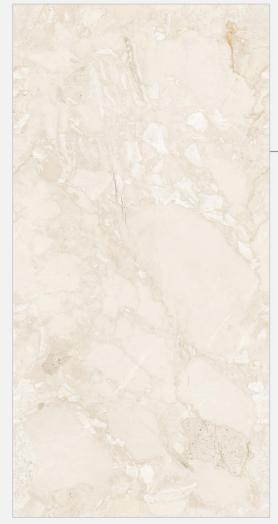

#### **ADMIRA BEIGE END**

Size:

800x1600mm

Finish: **END High Gloss** 

Thickness: 09mm

Random:

03

#### **NOVELLA CREMA END**

Size : **800x1600mm** 

Finish : **END High Gloss** 

Thickness: 09mm

Random: