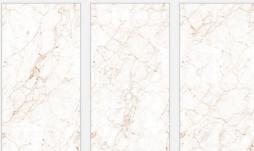

#### **ANTICO CREMA END**

Size : **800x1600mm** 

Finish : **END High Gloss** 

Thickness:

09mm

Random: