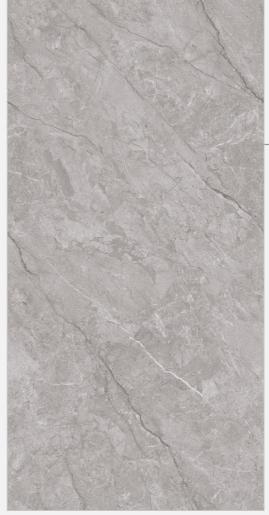

#### **ATLAS FUSION END**

Size : **800x1600mm** 

Finish : **END High Gloss** 

Thickness:

09mm

Random: