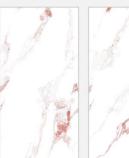

#### **CALACATA RED END**

Size:

800x1600mm

Finish: **END High Gloss** 

Thickness:

09mm

Random:

04