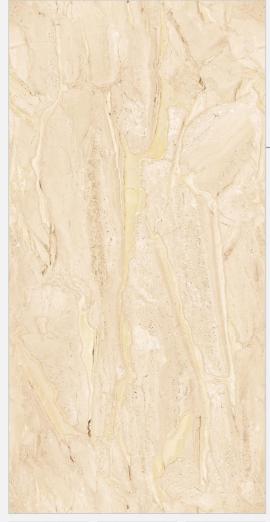

#### **ADMIRA BEIGE END**

Size:

800x1600mm

Finish: **END High Gloss** 

Thickness: 09mm

Random:

03