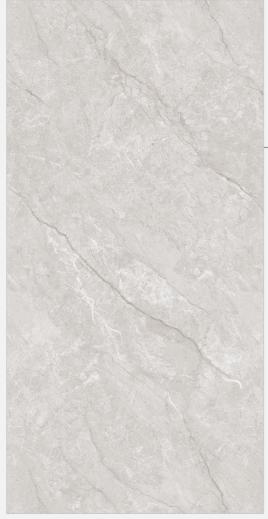

#### **ADMIRA BEIGE END**

Size:

800x1600mm

Finish: **END High Gloss** 

Thickness: 09mm

Random:

03