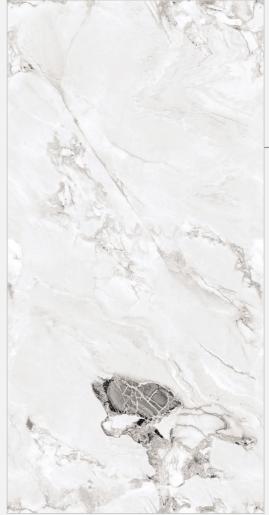

#### **ANTICO** WHITE END

Size : **800x1600mm** 

Finish: **END High Gloss** 

Thickness:

09mm

Random:

03

#### **ANTICO CREMA END**

Size : **800x1600mm** 

Finish : **END High Gloss** 

Thickness:

09mm

Random: