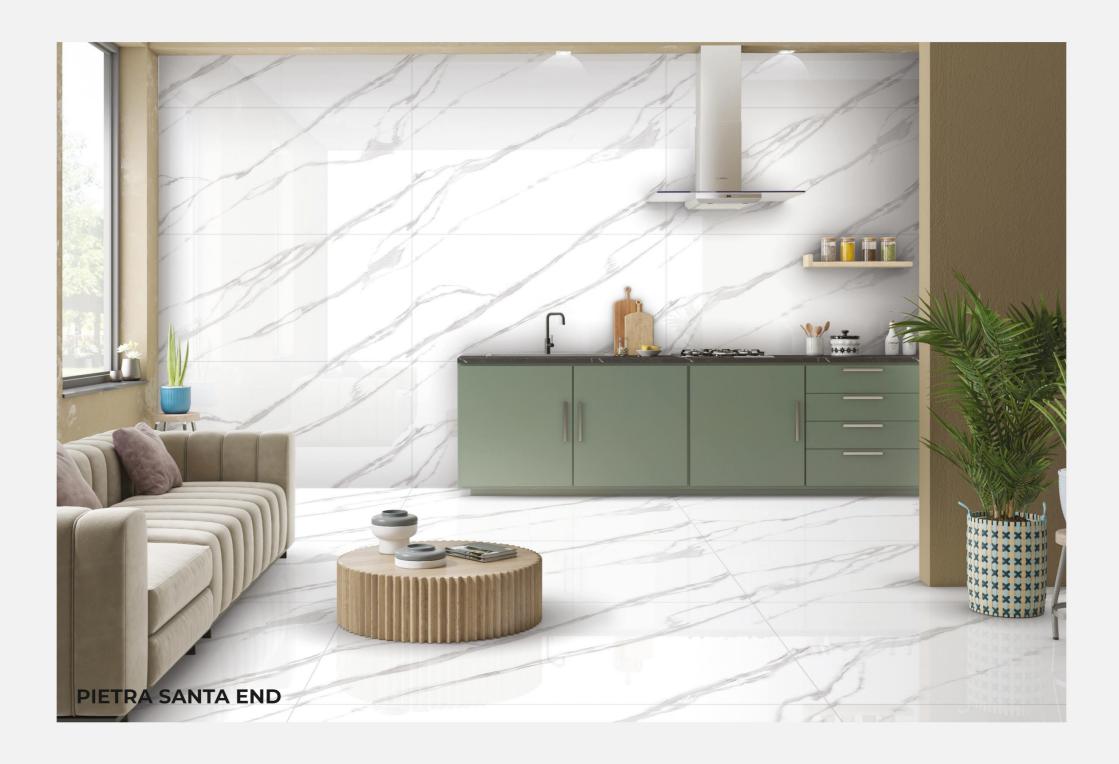

#### **PIETRA SANTA END**

Size : **800x1600mm** 

Finish : **END High Gloss** 

Thickness: 09mm

Random: