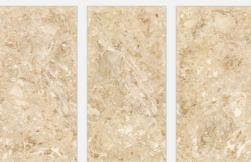

#### **ANTICO CREMA END**

Size : **800x1600mm** 

Finish : **END High Gloss** 

Thickness:

09mm

Random:

#### **CANOVA BEIGE END**

Size : **800x1600mm** 

Finish: **END High Gloss** 

Thickness:

09mm

Random:

04

#### **PERLATO BEIGE END**

Size : **800x1600mm** 

Finish: **END High Gloss** 

Thickness:

09mm

Random:

03