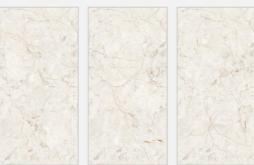

#### **ADMIRA BEIGE END**

Size:

800x1600mm

Finish: **END High Gloss** 

Thickness: 09mm

Random:

03