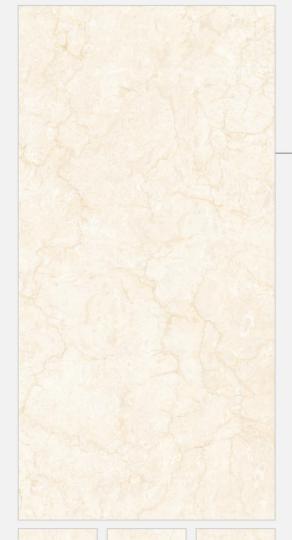

#### **ANTICO CREMA END**

Size : **800x1600mm** 

Finish : **END High Gloss** 

Thickness:

09mm

Random: