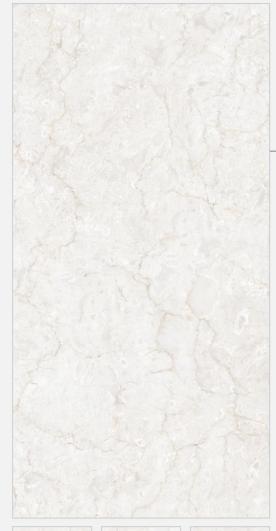

#### **ADMIRA BEIGE END**

Size:

800x1600mm

Finish: **END High Gloss** 

Thickness: 09mm

Random:

03