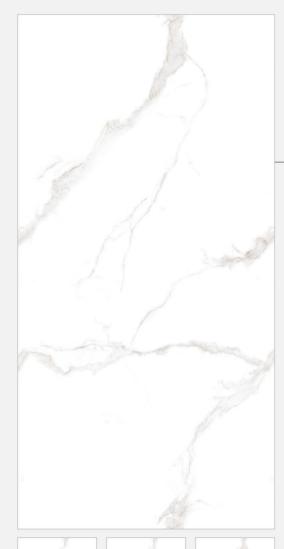

#### **BRILLIANT** STATUARIO END

Size : **800x1600mm** 

Finish: **END High Gloss** 

Thickness:

09mm

Random :

#### **SATUARIO END**

Size : **800x1600mm** 

Finish: **END High Gloss** 

Thickness:

09mm

Random:

04

Size : **800x1600mm** 