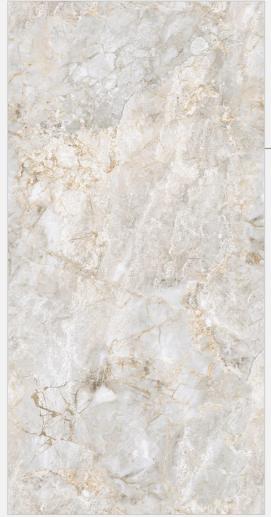

#### **ANTICO** WHITE END

Size : **800x1600mm** 

Finish: **END High Gloss** 

Thickness:

09mm

Random:

03

#### **ANTICO CREMA END**

Size : **800x1600mm** 

Finish : **END High Gloss** 

Thickness:

09mm

Random: