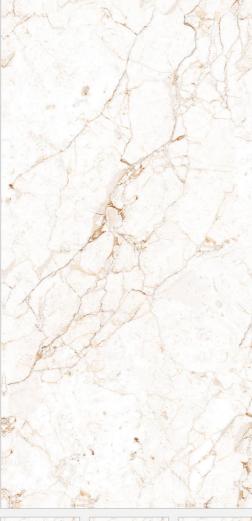

#### **ADMIRA BEIGE END**

Size:

800x1600mm

Finish: **END High Gloss** 

Thickness: 09mm

Random:

03