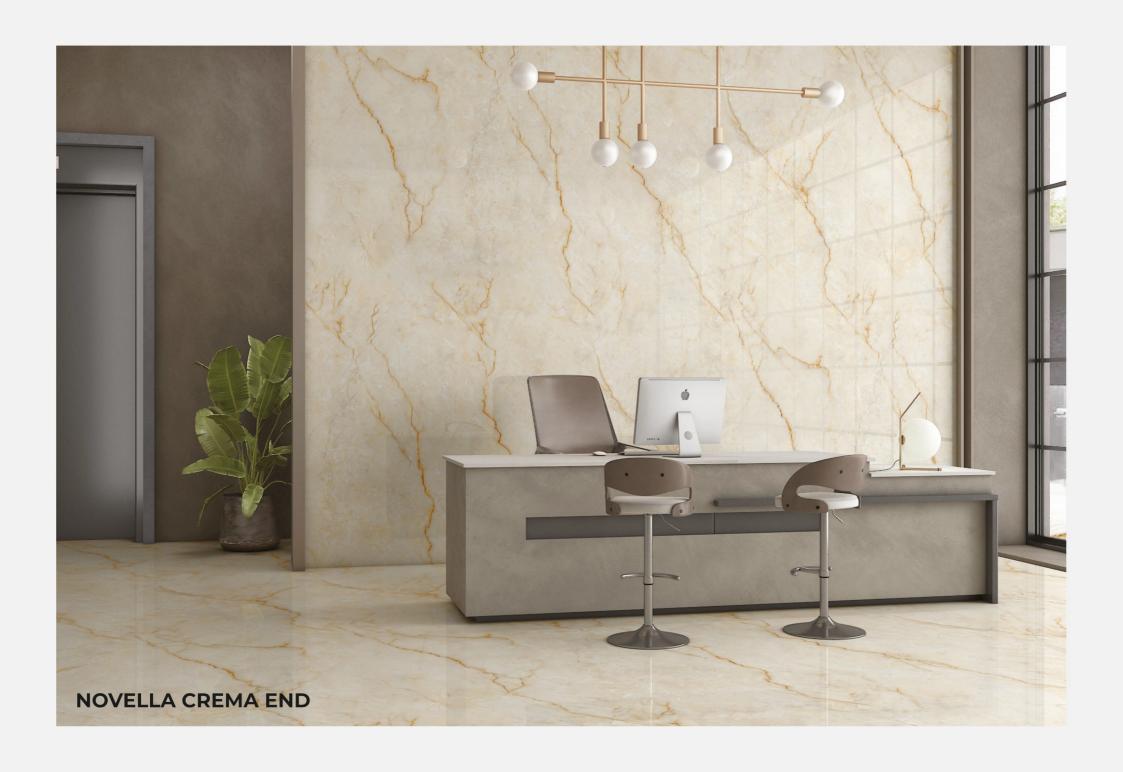

#### **NOVELLA CREMA END**

Size : **800x1600mm** 

Finish : **END High Gloss** 

Thickness: 09mm

Random: