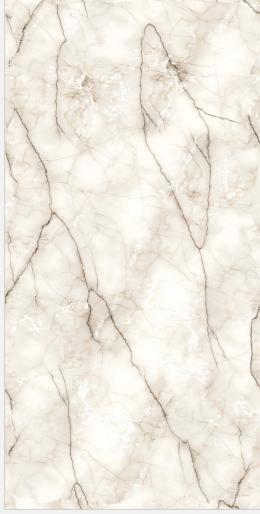

#### **ADMIRA BEIGE END**

Size:

800x1600mm

Finish: **END High Gloss** 

Thickness: 09mm

Random:

03