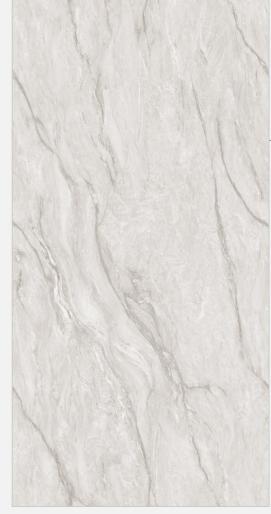

#### **ADMIRA BEIGE END**

Size:

800x1600mm

Finish: **END High Gloss** 

Thickness: 09mm

Random:

03

#### **ATLAS FUSION END**

Size : **800x1600mm** 

Finish : **END High Gloss** 

Thickness:

09mm

Random: