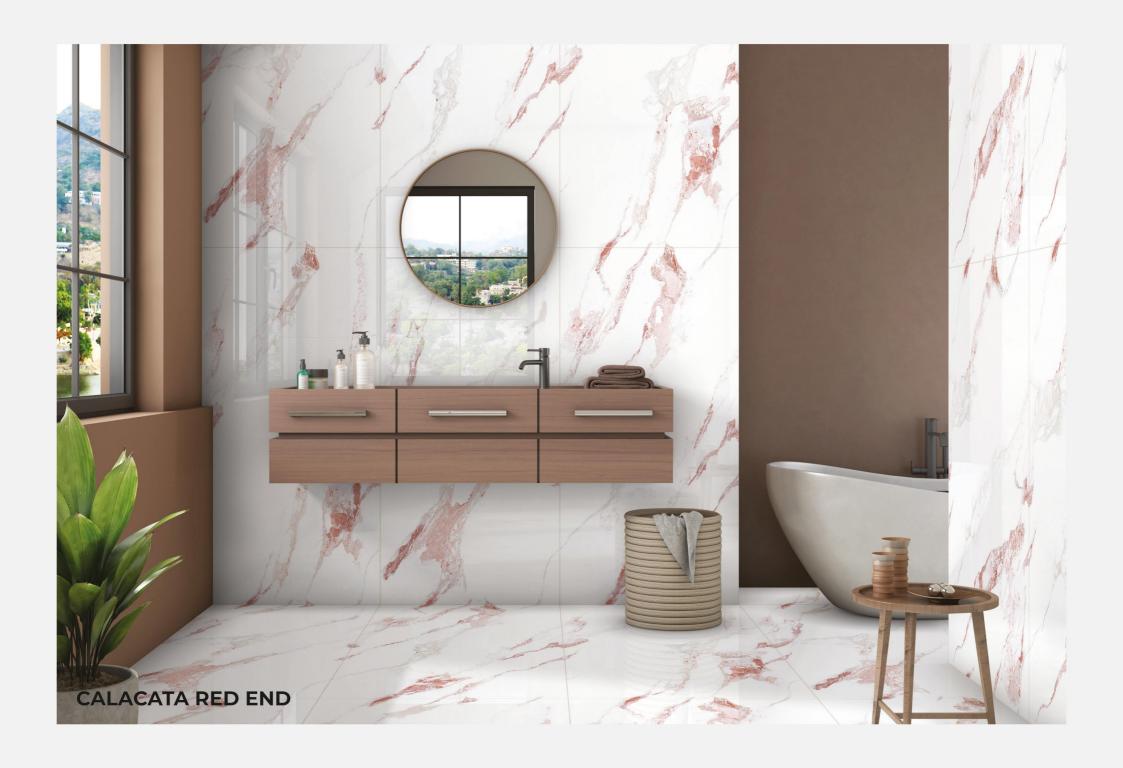

#### **CALACATA RED END**

Size:

800x1600mm

Finish: **END High Gloss** 

Thickness:

09mm

Random:

04