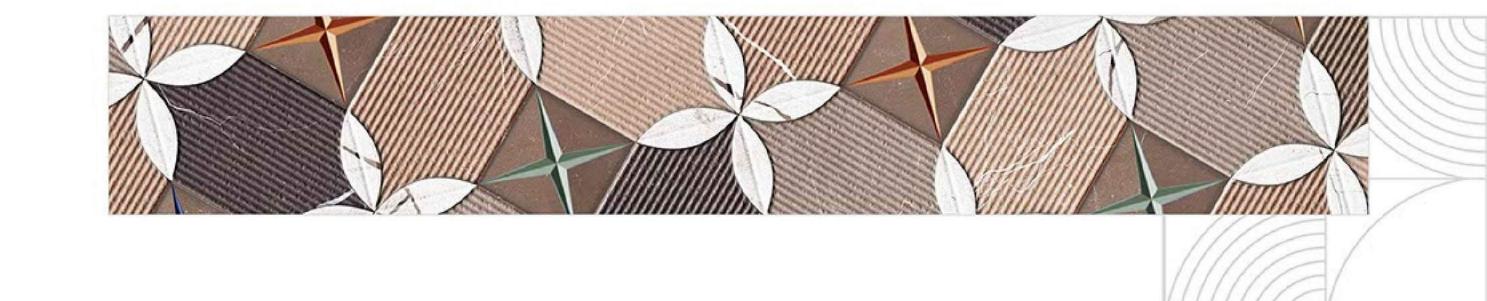

MARVELOUS & SPECTACULAR

SPREE OF

RAVISHING DESIGNS

# 300×600 GLOSSY

FINISH

1401 L

1401 D

1401 HL1

1401 HL2

1401 HL3

1403 L