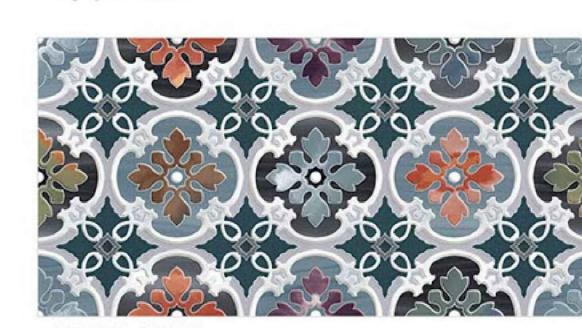

MARVELOUS & SPECTACULAR

SPREE OF

RAVISHING DESIGNS

# 300×600 GLOSSY

FINISH

1401 L

1401 D

1401 HL1

1401 HL2

1401 HL3

1403 L