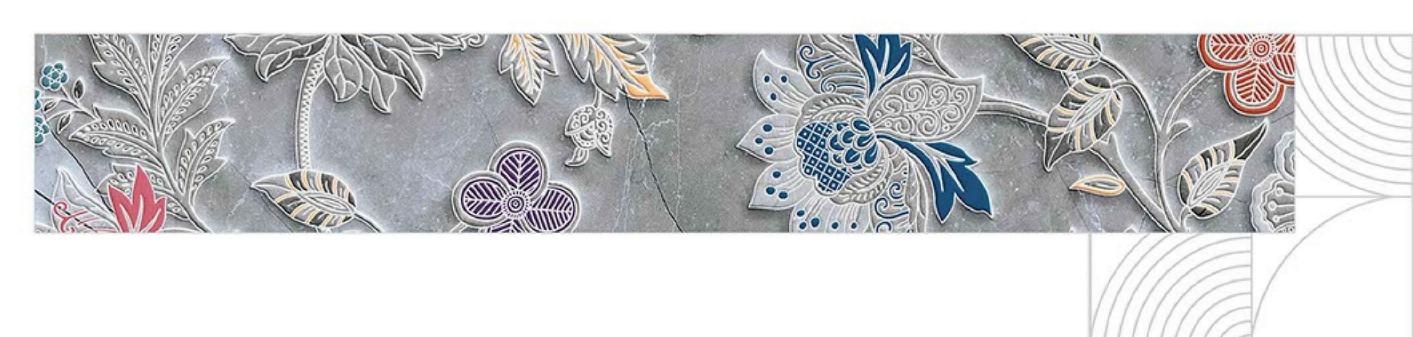

our masterpiece.



### FEATURE & SPECIFICATION



STRESSES AND ABRASION

400 kg/cm2 of mechanical pressing and firing at 1250°C



CHROMATICALLY STABLE

unchanged by weather and smo



FROST RESISTANT

and sudden thermal changes



THERMAL SHOCK RESISTANT

Resistant 10 cycles



HYGIENIC SURFACE

uitable for living



SURFACE

95% required but we hav min. 96%



EASY TO CLEAN

surface that suit easy cleaning



STAIN RESISTANT

Resistant to all acids and alkalie



FIRE PROOF

withstand at hig emperature



WATER ABSORPTION

EUROSTANDARDS >10% Stand at 12-18 % spaces COLLECTION
BY
SERIES &
FINISHES



- GLOSSY
- SATIN MATT
- HARD MATT
- RAINDROP

MARVELOUS & SPECTACULAR

SPREE OF

RAVISHING DESIGNS



# 300×600 GLOSSY

FINISH









1401 L



1401 D



1401 HL1



1401 HL2



1401 HL3











1403 L

1403 HL

1403 D



1404 L



1404 HL1



1404 HL2



1404 D



1406 L



1406 HL



1406 D



1408 L



1408 HL1



1408 HL2



1408 D





























1411 D











1427 L





1433 HL1



1427 HL2



1433 HL2



1427 D



1433 D





1448 HL1



1448 HL2



1448 D



1449 L



1449 HL1



1449 HL2



1449 D







































1482 L

1483 L

1485 L









1461 HL1

1482 HL1

1483 HL1

1485 HL1









1461 HL2

1483 HL2

1485 HL2









1461 D

1483 D

1485 D















1486 HL1



1486 HL2



1486 D



1488 L



1488 HL1



1488 HL2



1488 D











1490 L



1490 HL1



1491 L



1491 HL1



1491 D



1492 L



1492 HL1



1492 HL2



1492 D



1493 L



1493 HL1



1493 HL2



1493 D

















1496 L



1496 HL1