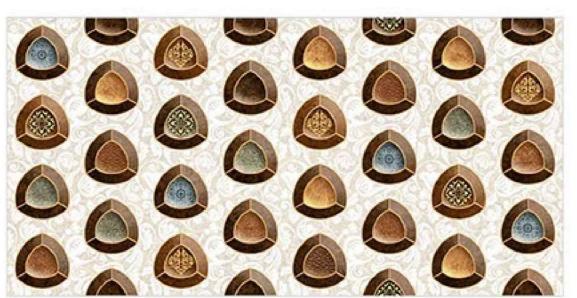

MARVELOUS & SPECTACULAR

SPREE OF

RAVISHING DESIGNS

# 300×600 GLOSSY

FINISH

1401 L

1401 D

1401 HL1

1401 HL2

1401 HL3

1403 L