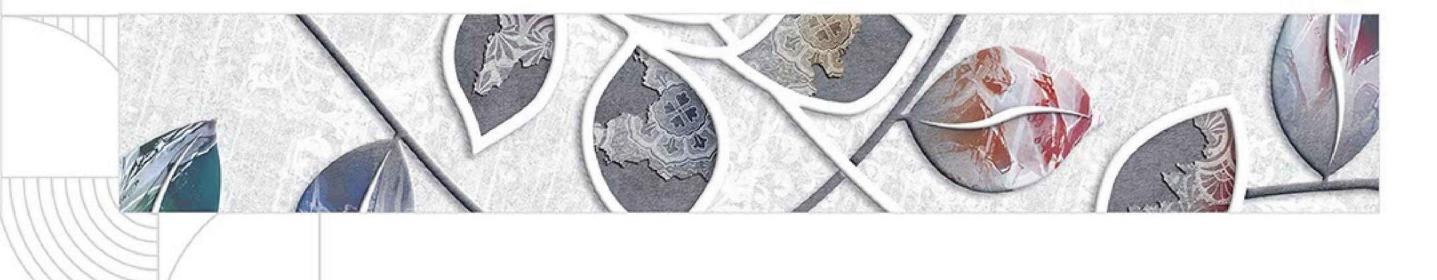

MARVELOUS & SPECTACULAR

SPREE OF

RAVISHING DESIGNS

# 300×600 GLOSSY

FINISH

1401 L

1401 D

1401 HL1

1401 HL2

1401 HL3

1403 L