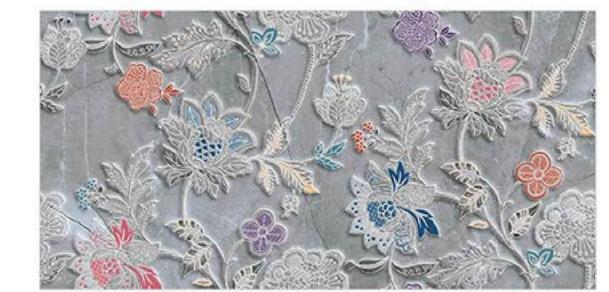

you create your masterpiece.



### FEATURE & SPECIFICATION



STRESSES AND ABRASION

400 kg/cm2 of mechanical pressing and firing at 1250°C



CHROMATICALLY STABLE

unchanged by weather and smo



FROST RESISTANT

and sudden thermal changes



THERMAL SHOCK RESISTANT

Resistant 10 cycles



HYGIENIC SURFACE

uitable for living



SURFACE

95% required but we hav min. 96%



EASY TO CLEAN

surface that suit easy cleaning



STAIN RESISTANT

Resistant to all acids and alkalie



FIRE PROOF

withstand at hig emperature



WATER ABSORPTION

EUROSTANDARDS >10% Stand at 12-18 % spaces COLLECTION
BY
SERIES &
FINISHES



- GLOSSY
- SATIN MATT
- HARD MATT
- RAINDROP

MARVELOUS & SPECTACULAR

SPREE OF

RAVISHING DESIGNS



# 300×600 GLOSSY

FINISH









1401 L



1401 D



1401 HL1



1401 HL2



1401 HL3











1403 L

1403 HL

1403 D



1404 L



1404 HL1



1404 HL2



1404 D



1406 L



1406 HL



1406 D



1408 L



1408 HL1



1408 HL2



1408 D





























1411 D











1427 L





1433 HL1



1427 HL2



1433 HL2



1427 D



1433 D





1448 HL1



1448 HL2



1448 D



1449 L



1449 HL1



1449 HL2



1449 D







































1482 L

1483 L

1485 L









1461 HL1

1482 HL1

1483 HL1

1485 HL1









1461 HL2

1483 HL2

1485 HL2









1461 D

1483 D

1485 D















1486 HL1



1486 HL2



1486 D



1488 L



1488 HL1



1488 HL2



1488 D











1490 L



1490 HL1



1491 L



1491 HL1



1491 D



1492 L



1492 HL1



1492 HL2



1492 D



1493 L



1493 HL1



1493 HL2



1493 D

















1496 L