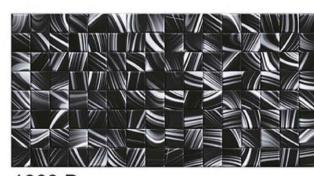

Resistant to all acids and alkalie

FIRE PROOF

withstand at hig 'emperature

WATER ABSORPTION

Stand at 12-18 % snace

COLLECTION BY SERIES & FINISHES

- GLOSSY
- SATIN MATT
- HARD MATT
- RAINDROP

MARVELOUS & SPECTACULAR
SPREE OF
RAVISHING DESIGNS

# 300×600 GLOSSY

FINISH

1537 HL1

1537 HL2

1537 D

1538 L

1538 HL1

1538 HL2