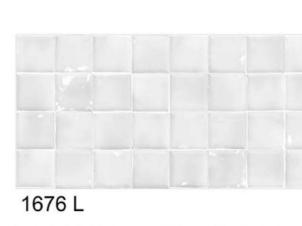

# 300×600 GLOSSY

FINISH

1537 HL1

1537 HL2

1537 D

1538 L

1538 HL1

1538 HL2