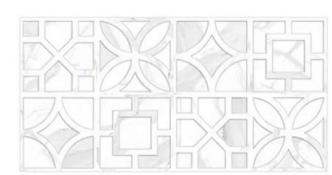

Resistant to all acids and alkalie

FIRE PROOF

withstand at hig 'emperature

WATER ABSORPTION

Stand at 12-18 % snace

COLLECTION BY SERIES & FINISHES

- GLOSSY
- SATIN MATT
- HARD MATT
- RAINDROP

MARVELOUS & SPECTACULAR
SPREE OF
RAVISHING DESIGNS

# 300×600 GLOSSY

FINISH

1537 HL1

1537 HL2

1537 D

1538 L

1538 HL1

1538 HL2