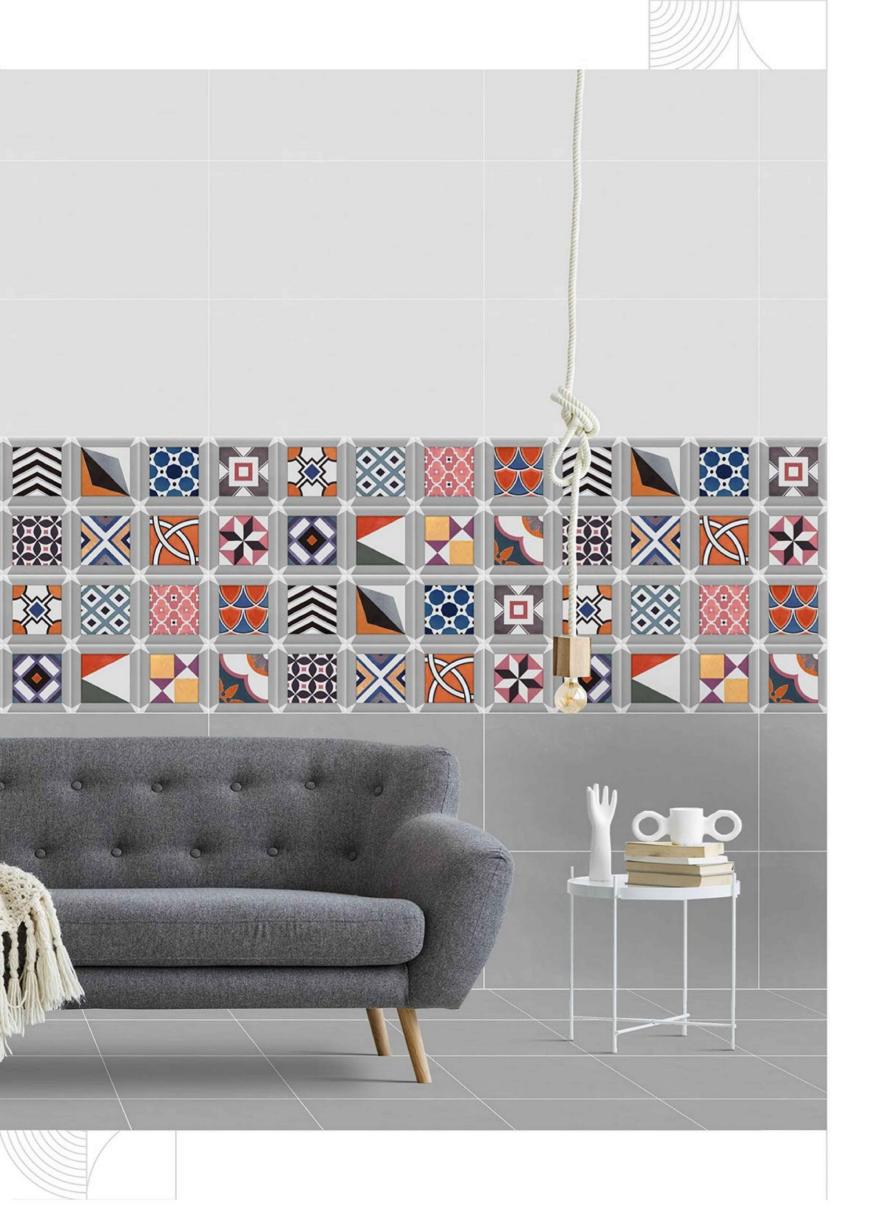

## WALL TILES COLLECTION

DESIGN
SPACES FOR
A LUXURIOUS
LIFESTYLE

The wall tiles enhance your space by highlighting it with its various designs and rich colours. Different patterns and designs depict different lifestyles. Wall tiles create stylish decor for a space. The symmetrical patterns of the wall tiles give a space an elegant appeal and form the perfect blend of classic style and modern chic. we aspire to create a beautiful space with a modern ambience. Your space reflects your personality and so we curate products that match everyone's decor taste!

Resistant to all acids and alkalie

FIRE PROOF

withstand at hig 'emperature

WATER ABSORPTION

Stand at 12-18 % snace

COLLECTION BY SERIES & FINISHES

- GLOSSY
- SATIN MATT
- HARD MATT
- RAINDROP

MARVELOUS & SPECTACULAR
SPREE OF
RAVISHING DESIGNS

# 300×600 GLOSSY

FINISH

1537 HL1

1537 HL2

1537 D

1538 L

1538 HL1

1538 HL2