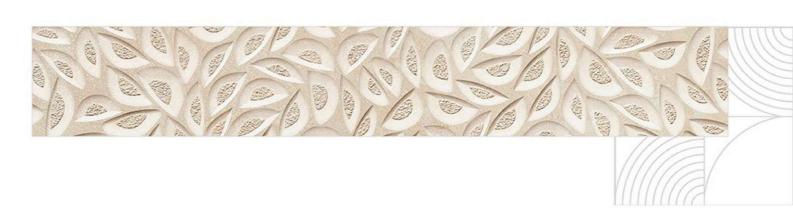

#### CLASSIC AESTHETIC FEEL FOR YOUR CLASSIC CULTURAL CHOICE

Smooth and authentic. A uniquely genuine sensation is created by the incredibly authentic veins and shades of colour, perfect for guaranteeing a beautifully smooth overall effect.

Resistant to all acids and alkalie

FIRE PROOF

withstand at hig 'emperature

WATER ABSORPTION

Stand at 12-18 % snace

COLLECTION BY SERIES & FINISHES

- GLOSSY
- SATIN MATT
- HARD MATT
- RAINDROP

MARVELOUS & SPECTACULAR
SPREE OF
RAVISHING DESIGNS