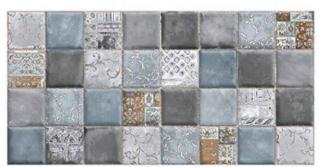

Resistant to all acids and alkalie

FIRE PROOF

withstand at hig 'emperature

WATER ABSORPTION

Stand at 12-18 % snace

COLLECTION BY SERIES & FINISHES

- GLOSSY
- SATIN MATT
- HARD MATT
- RAINDROP

MARVELOUS & SPECTACULAR
SPREE OF
RAVISHING DESIGNS

# 300×600 GLOSSY

FINISH

1537 HL1

1537 HL2

1537 D

1538 L

1538 HL1

1538 HL2