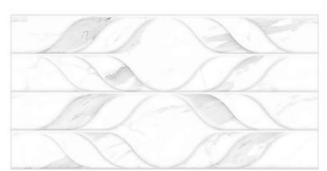

Resistant to all acids and alkalie

FIRE PROOF

withstand at hig 'emperature

WATER ABSORPTION

Stand at 12-18 % snace

COLLECTION BY SERIES & FINISHES

- GLOSSY
- SATIN MATT
- HARD MATT
- RAINDROP

MARVELOUS & SPECTACULAR
SPREE OF
RAVISHING DESIGNS

# 300×600 GLOSSY

FINISH

1537 HL1

1537 HL2

1537 D

1538 L

1538 HL1

1538 HL2