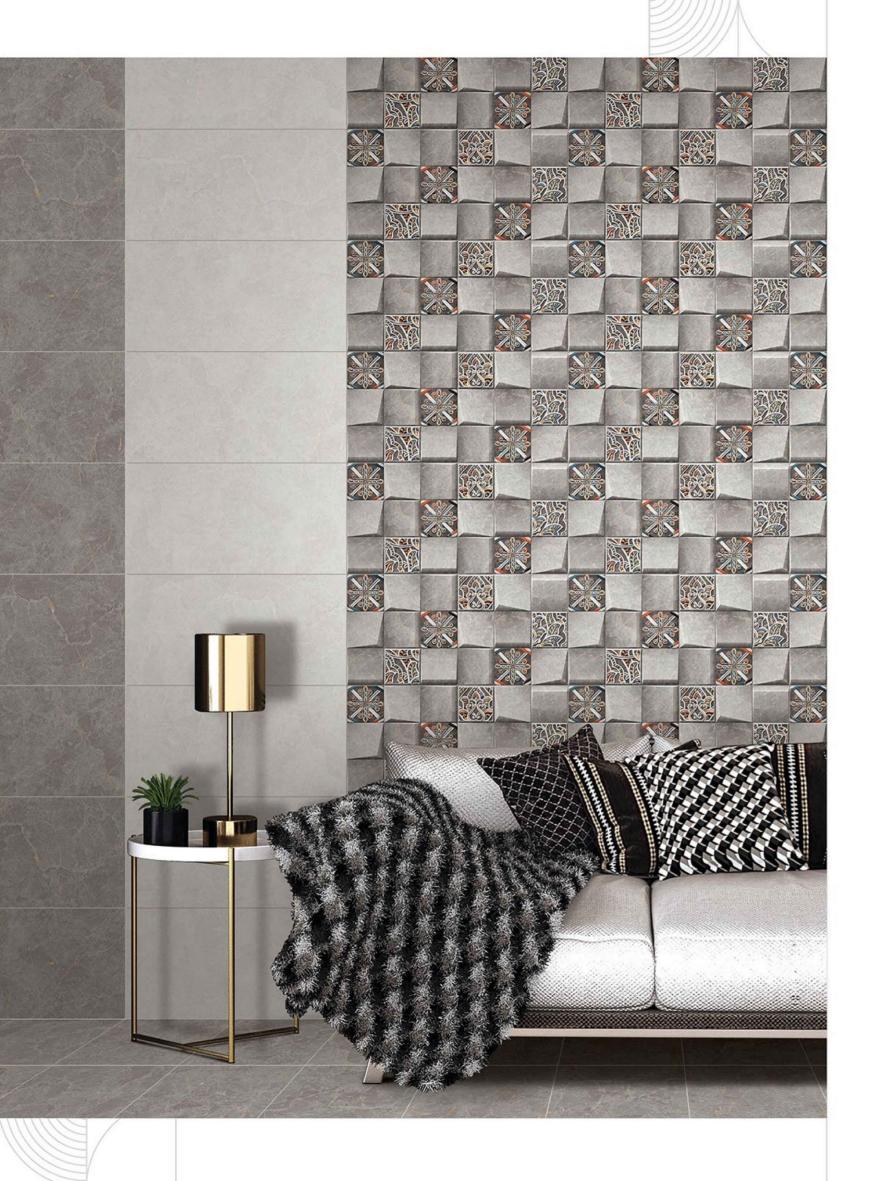

Resistant to all acids and alkalie

FIRE PROOF

withstand at hig 'emperature

WATER ABSORPTION

Stand at 12-18 % snace

COLLECTION BY SERIES & FINISHES

- GLOSSY
- SATIN MATT
- HARD MATT
- RAINDROP

MARVELOUS & SPECTACULAR
SPREE OF
RAVISHING DESIGNS

# 300×600 GLOSSY

FINISH

1537 HL1

1537 HL2

1537 D

1538 L

1538 HL1

1538 HL2