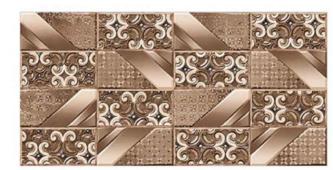

Resistant to all acids and alkalie

FIRE PROOF

withstand at hig 'emperature

WATER ABSORPTION

Stand at 12-18 % snace

COLLECTION BY SERIES & FINISHES

- GLOSSY
- SATIN MATT
- HARD MATT
- RAINDROP

MARVELOUS & SPECTACULAR
SPREE OF
RAVISHING DESIGNS

# 300×600 GLOSSY

FINISH

1537 HL1

1537 HL2

1537 D

1538 L

1538 HL1

1538 HL2