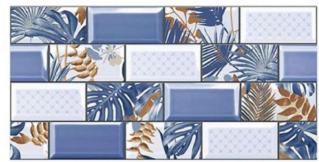

Resistant to all acids and alkalie

FIRE PROOF

withstand at hig 'emperature

WATER ABSORPTION

Stand at 12-18 % snace

COLLECTION BY SERIES & FINISHES

- GLOSSY
- SATIN MATT
- HARD MATT
- RAINDROP

MARVELOUS & SPECTACULAR
SPREE OF
RAVISHING DESIGNS