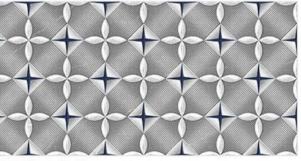

Resistant to all acids and alkalie

FIRE PROOF

withstand at hig 'emperature

WATER ABSORPTION

Stand at 12-18 % snace

COLLECTION BY SERIES & FINISHES

- GLOSSY
- SATIN MATT
- HARD MATT
- RAINDROP

MARVELOUS & SPECTACULAR
SPREE OF
RAVISHING DESIGNS

# 300×600 GLOSSY

FINISH

1537 HL1

1537 HL2

1537 D

1538 L

1538 HL1

1538 HL2