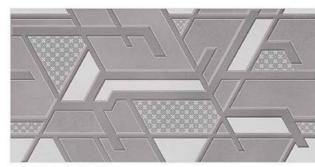

Resistant to all acids and alkalie

FIRE PROOF

withstand at hig temperature

WATER ABSORPTION

Stand at 12-18 % snace

COLLECTION BY SERIES & FINISHES

- GLOSSY
- SATIN MATT
- HARD MATT
- RAINDROP

MARVELOUS & SPECTACULAR
SPREE OF
RAVISHING DESIGNS

## 300x600 GLOSSY

FINISH

1801 HL2

1801HL3

1802 L

1802 HL1

1802 HL2

1802 HL3