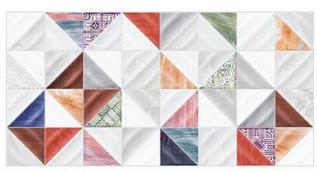

Resistant to all acids and alkalie

FIRE PROOF

withstand at hig temperature

WATER ABSORPTION

Stand at 12-18 % snace

COLLECTION BY SERIES & FINISHES

- GLOSSY
- SATIN MATT
- HARD MATT
- RAINDROP

MARVELOUS & SPECTACULAR
SPREE OF
RAVISHING DESIGNS

## 300x600 GLOSSY

FINISH

1801 HL2

1801HL3

1802 L

1802 HL1

1802 HL2

1802 HL3