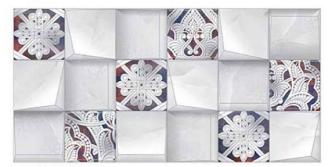

Resistant to all acids and alkalie

FIRE PROOF

withstand at hig temperature

WATER ABSORPTION

Stand at 12-18 % snace

COLLECTION BY SERIES & FINISHES

- GLOSSY
- SATIN MATT
- HARD MATT
- RAINDROP

MARVELOUS & SPECTACULAR
SPREE OF
RAVISHING DESIGNS

## 300x600 GLOSSY

FINISH

1801 HL2

1801HL3

1802 L

1802 HL1

1802 HL2

1802 HL3