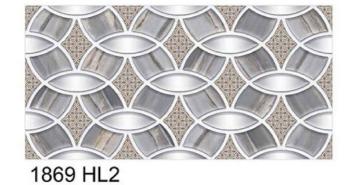

## 300x600 GLOSSY

FINISH

1801 HL2

1801HL3

1802 L

1802 HL1

1802 HL2

1802 HL3

1865 HL1

1865 HL2

1865 HL3

1867 L

1867 HL1

1867 HL2

1867 D

1869 L

1869 HL1

1868 HL2

1868 D

1868 HL1

1869 D

1870 L

1870 D

1870 HL1