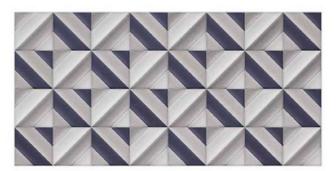

Resistant to all acids and alkalie

FIRE PROOF

withstand at hig temperature

WATER ABSORPTION

Stand at 12-18 % snace

COLLECTION BY SERIES & FINISHES

- GLOSSY
- SATIN MATT
- HARD MATT
- RAINDROP

MARVELOUS & SPECTACULAR
SPREE OF
RAVISHING DESIGNS

## 300x600 GLOSSY

FINISH

1801 HL2

1801HL3

1802 L

1802 HL1

1802 HL2

1802 HL3