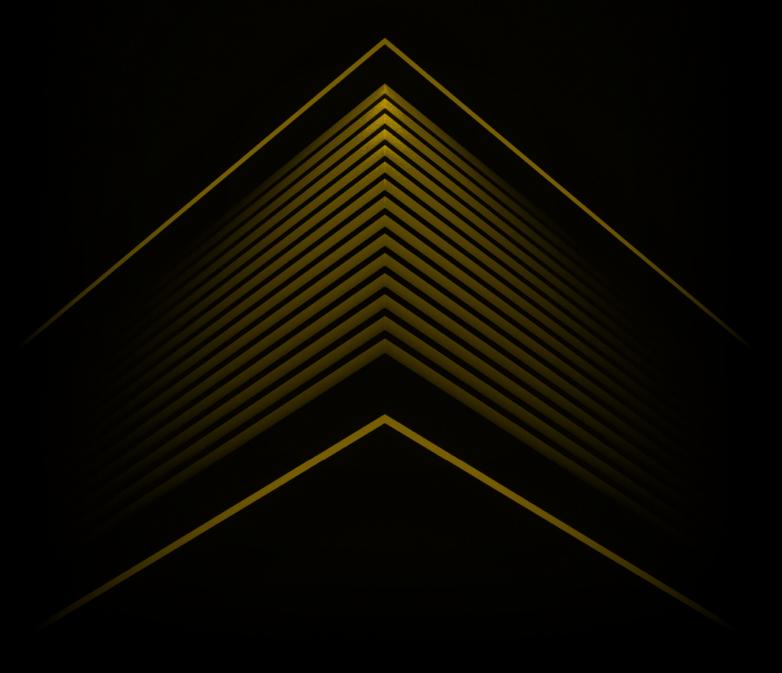

#### **TRIANGLE GREY**

SIZE **600X1200 MM** 

FINISH GLOSSY

#### **TRIANGLE GREY**

600X1200 MM