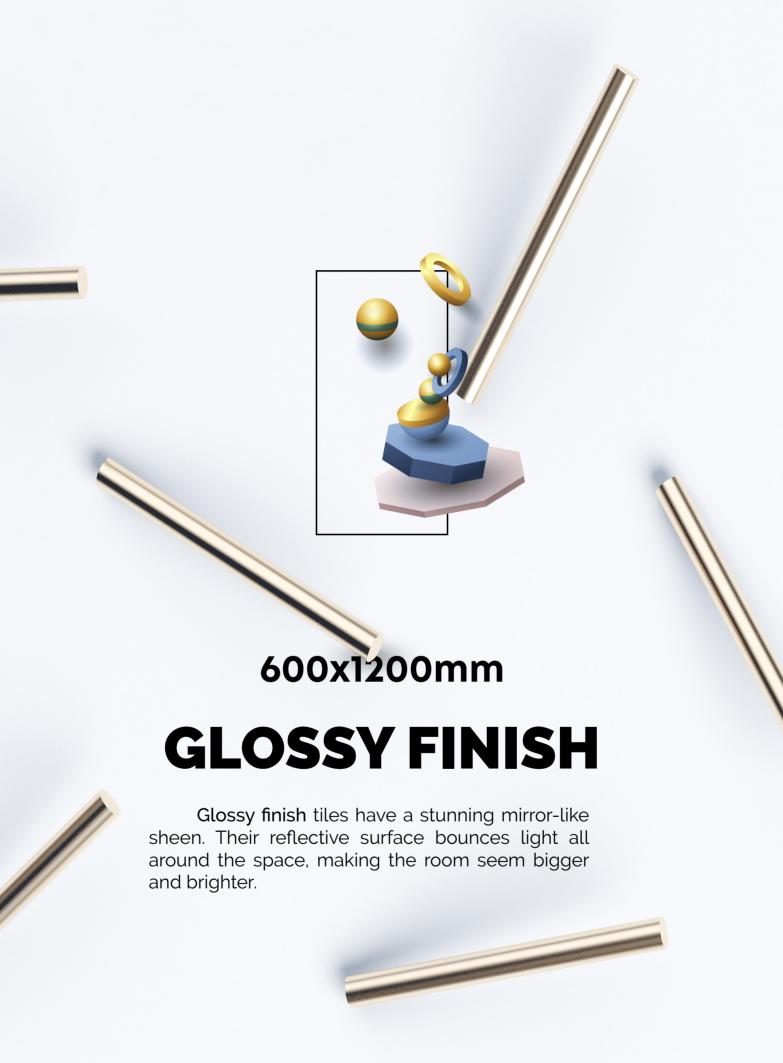

#### **GOLDEN WOOD**

SIZE **600X1200 MM** 

FINISH GLOSSY

#### **ILLUSION BLACK**

SIZE **600X1200 MM** 

FINISH GLOSSY

#### **METAL WHITE**

SIZE **600X1200 MM** 

FINISH GLOSSY

#### **SOFIA DECORE**

SIZE **600X1200 MM** 

FINISH GLOSSY

#### **TRIANGLE GREY**

SIZE **600X1200 MM** 

FINISH GLOSSY