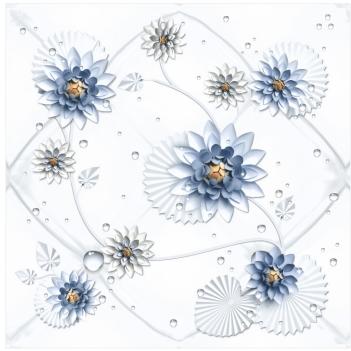

600X600mm

**GLOSSY** 

600X600mm

**GLOSSY** 

600X600mm

**GLOSSY** 

600X600mm

**GLOSSY** 

600X600mm

**GLOSSY** 

600X600mm

**GLOSSY** 

600X600mm

**GLOSSY** 

600X600mm

GLOSSY