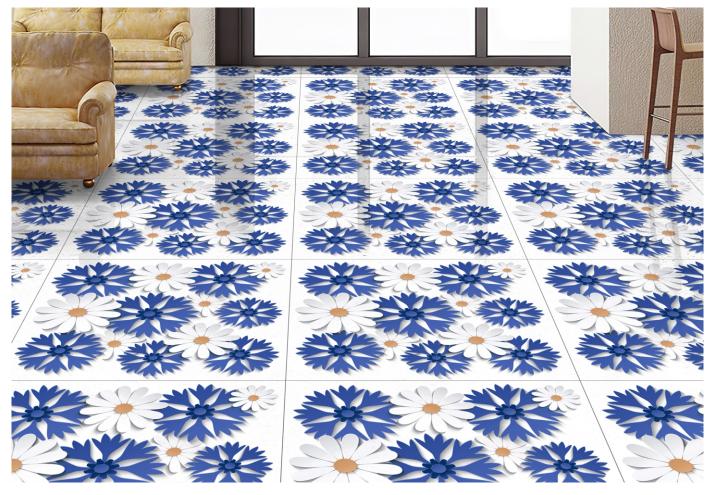

600X600mm

**GLOSSY** 

600X600mm

**GLOSSY** 

600X600mm

**GLOSSY** 

600X600mm

**GLOSSY** 