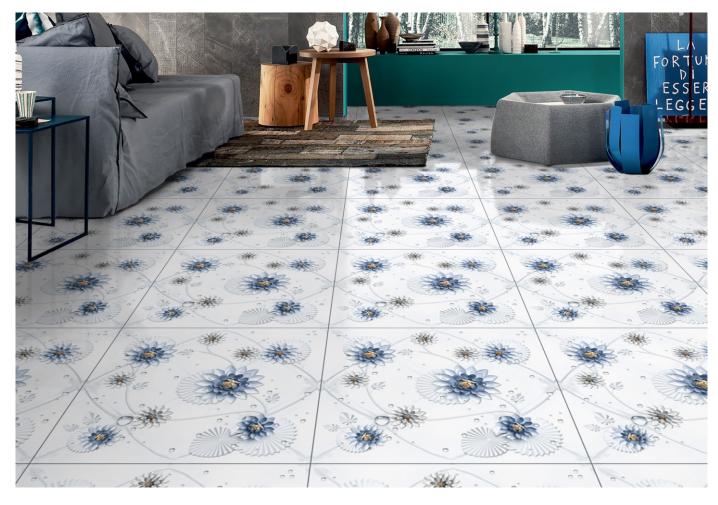

600X600mm

**GLOSSY** 

600X600mm

**GLOSSY** 

600X600mm

**GLOSSY** 

600X600mm

**GLOSSY** 

600X600mm

**GLOSSY** 

600X600mm

**GLOSSY** 

600X600mm

**GLOSSY** 

600X600mm

GLOSSY