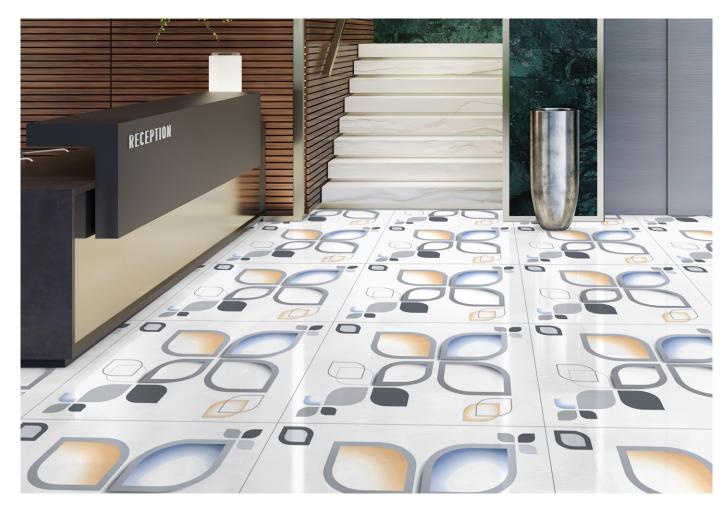

600X600mm

**GLOSSY** 

600X600mm

**GLOSSY** 

600X600mm

**GLOSSY** 

600X600mm

**GLOSSY** 