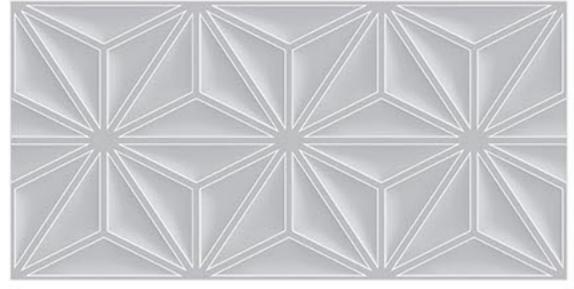

# 300×600 GLOSSY

FINISH

ARM GLSBAL
Your Gateway to Global Markets

1942 L

1942 D

1942 HL1

## 300x600mm

1945 HL1

114 L

114 L

1949 L

1950 L

1951 D

1952 D