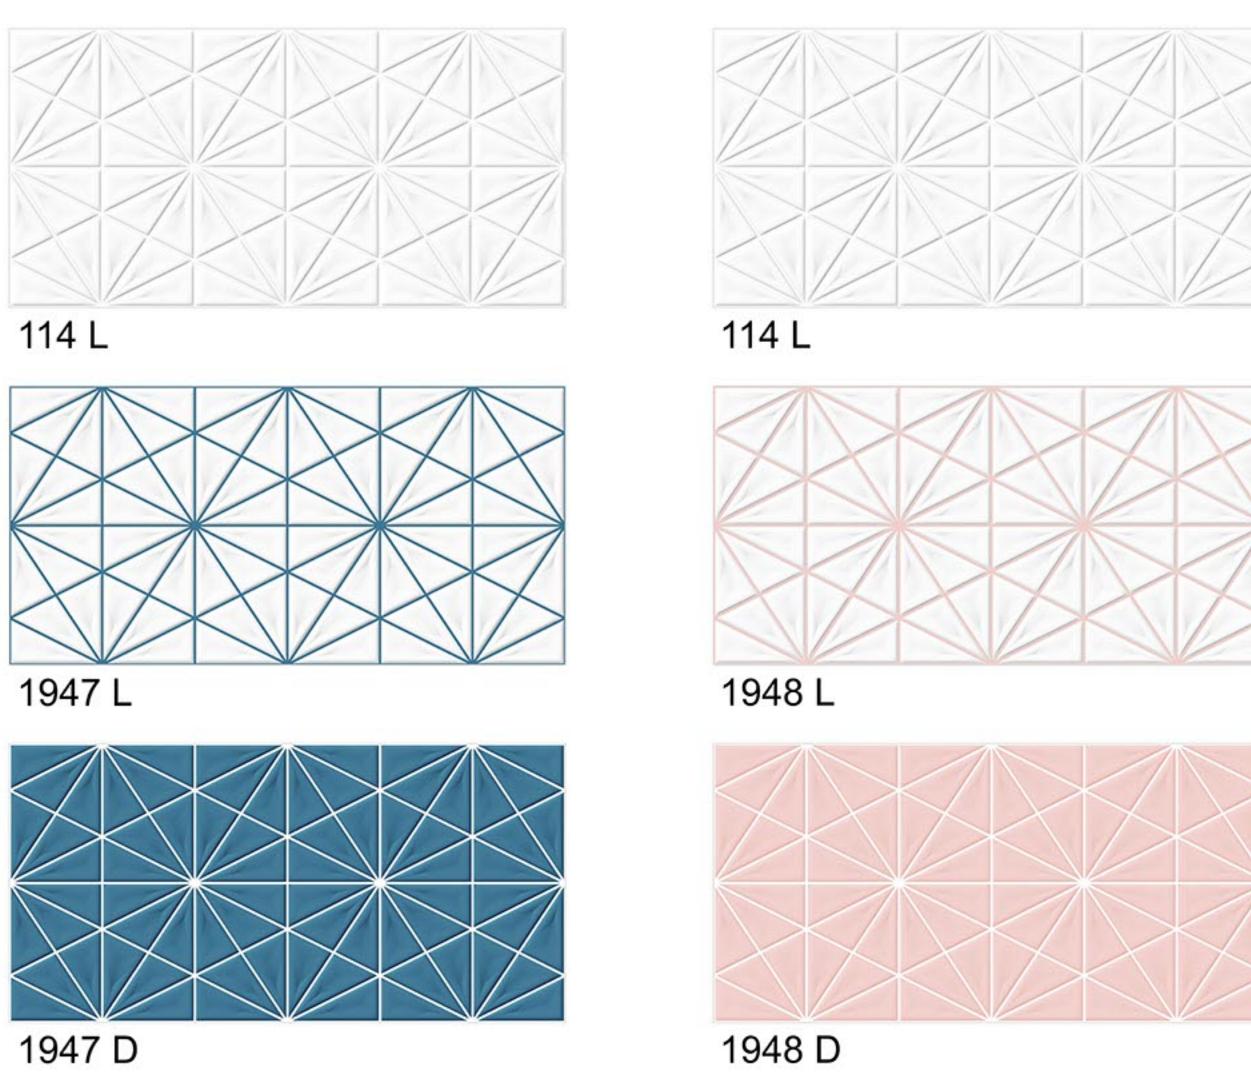

firing at 1250°C



CHROMATICALLY STABLE

unchanged by weather and smoo



FROST RESISTANT

and sudden thermal changes



THERMAL SHOCK RESISTANT

Resistant 10 cycles



HYGIENIC SURFACE

uitable for living



SURFACE QUALITY

as per eurostandards min 95% required but we have min. 96%



EASY TO CLEAN

surface that suit



STAIN RESISTANT

Resistant to all acids and alkalie.



FIRE PROOF

withstand at hig



WATER ABSORPTION

EUROSTANDARDS >10%

COLLECTION
BY
SERIES &
FINISHES



- GLOSSY
- SATIN MATT
- HARD MATT
- RAINDROP

MARVELOUS & SPECTACULAR

SPREE OF

RAVISHING DESIGNS



# 300×600 GLOSSY

FINISH

















ARM GLSBAL
Your Gateway to Global Markets







































1942 L



1942 D



1942 HL1



## 300x600mm

























1945 HL1























114 L











114 L

1949 L





1950 L





1951 D

1952 D

1952 L





























































1959 L



1959 HL1





1960 L



1960 HL1



1960 D











1960 L



1961 HL1



1961 D



1960 L



1962 HL1



1960 L



1963 HL1



1960 L



1964 HL1



1964 D













1960 L



1965 HL1



1960 L



1966 HL1



1966 D



**1055 WHITE** 



1967 L



1967 HL1



1967 D



**1055 WHITE** 



1968 L



1968 HL1



1968 D











**1055 WHITE** 



1969 L



1969 HL1



1969 D



1055 WHITE



1970 L



1970 HL1



1970 D













1971 L



**1055 WHITE** 



1972 L



1972 HL1



1971 D



1972 D



**1055 WHITE** 



1973 L



1973 HL1



1973 D



**1055 WHITE** 



1974 L



1974 HL1



1974 D













**1055 WHITE** 

1