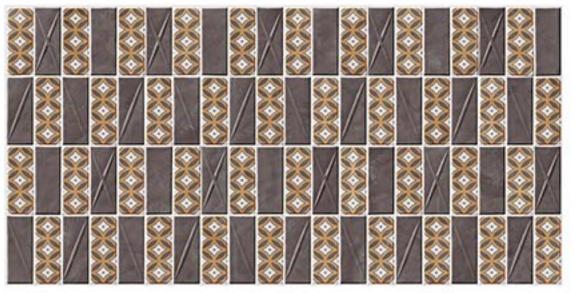

# 300×600 GLOSSY

FINISH

ARM GLSBAL
Your Gateway to Global Markets

1942 L

1942 D

1942 HL1

## 300x600mm

1945 HL1

114 L

114 L

1949 L

1950 L

1951 D

1952 D