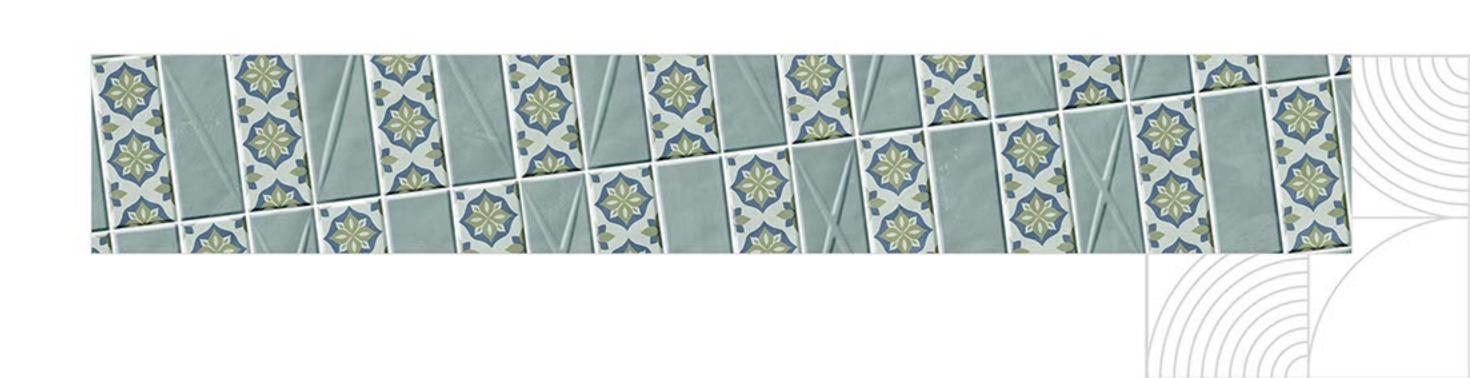

# 300×600 GLOSSY

FINISH

ARM GLSBAL
Your Gateway to Global Markets

1942 L

1942 D

1942 HL1

## 300x600mm

1945 HL1

114 L

114 L

1949 L

1950 L

1951 D

1952 D