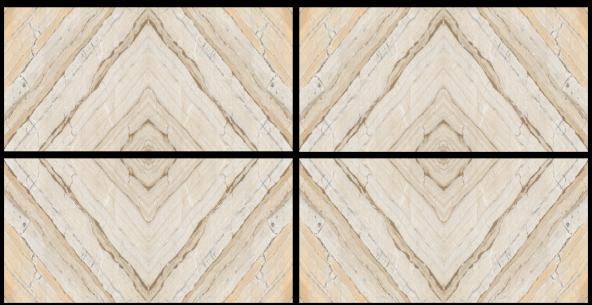

**Book Match** 

600x1200mm

Explore our stunning range and let ARM Global's luxury tiles be the canvas upon which you create your masterpiece.

Book Match tiles are created when two marble slabs are placed facing each other, giving the impression of an open book.