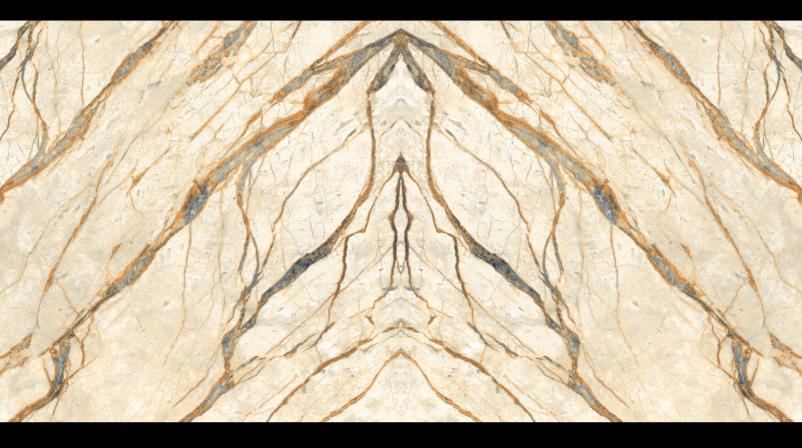

**Book Match** 

600x1200mm

Explore our stunning range and let ARM Global's luxury tiles be the canvas upon which you create your masterpiece.

Book Match tiles are created when two marble slabs are placed facing each other, giving the impression of an open book.