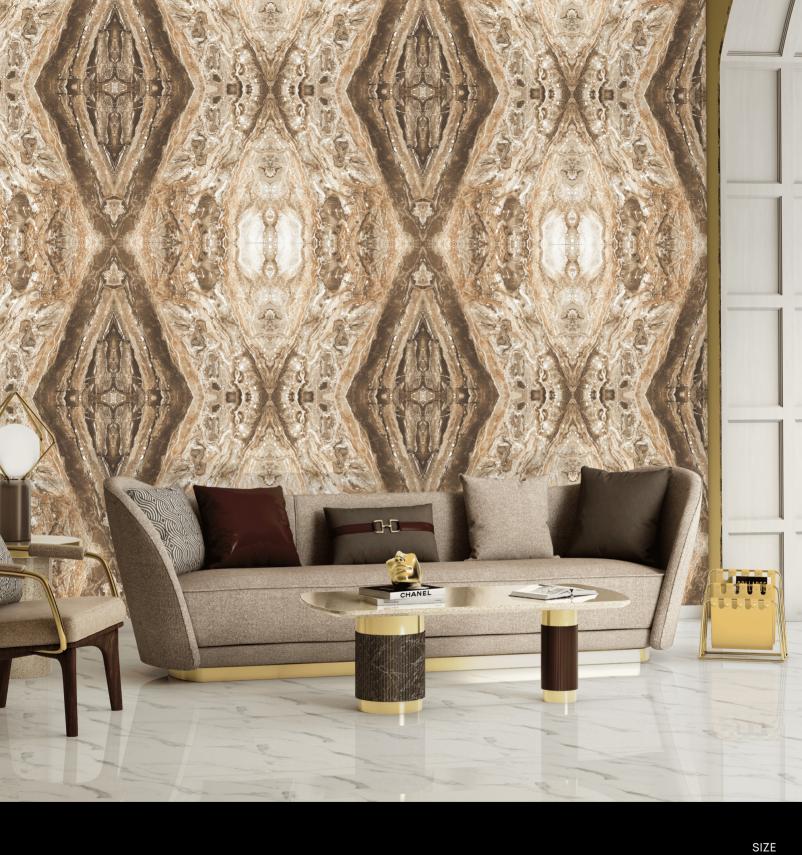

**Book Match** 

600x1200mm

Explore our stunning range and let ARM Global's luxury tiles be the canvas upon which you create your masterpiece.

Book Match tiles are created when two marble slabs are placed facing each other, giving the impression of an open book.