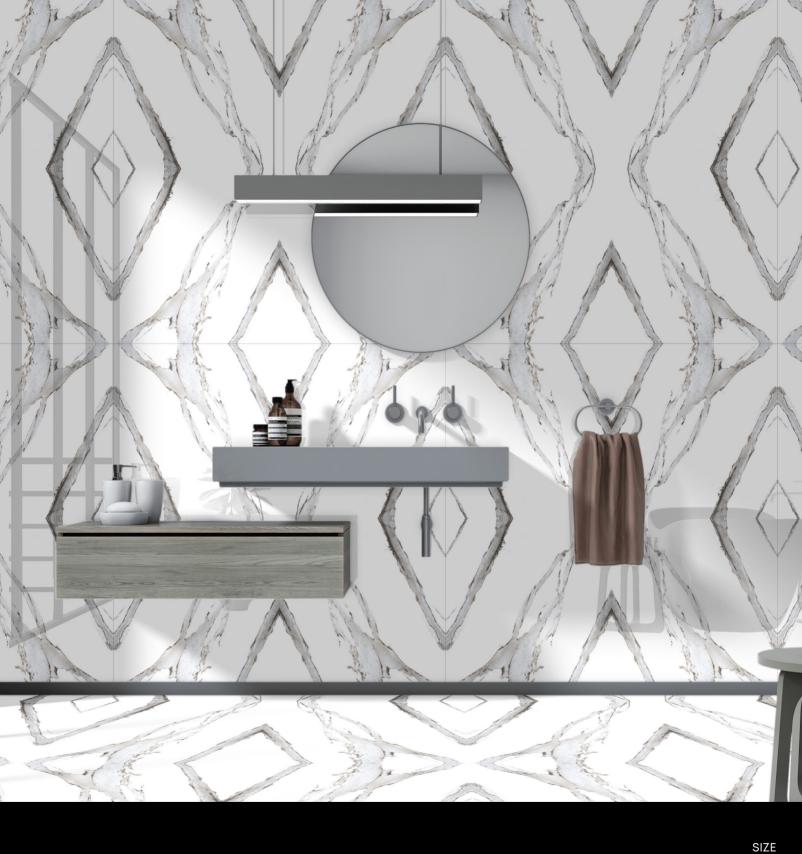

Explore our stunning range and let ARM Global's luxury tiles be the canvas upon which you create your masterpiece.

Book Match tiles are created when two marble slabs are placed facing each other, giving the impression of an open book.