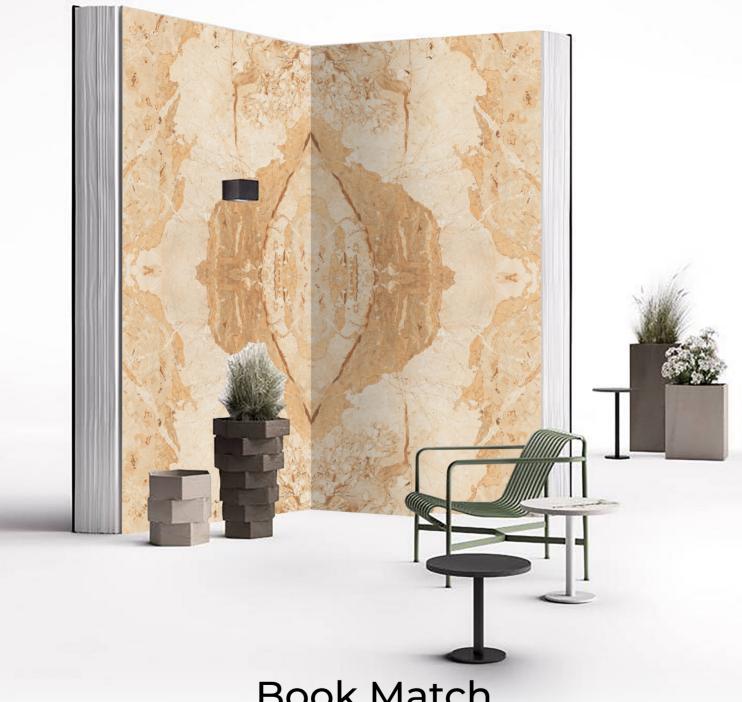

**Book Match** 

600x1200mm

Explore our stunning range and let ARM Global's luxury tiles be the canvas upon which you create your masterpiece.

Book Match tiles are created when two marble slabs are placed facing each other, giving the impression of an open book.