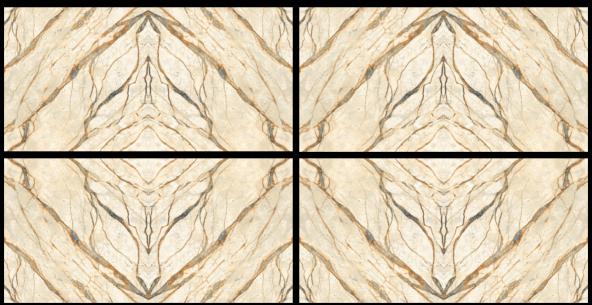

**Book Match** 

600x1200mm

Explore our stunning range and let ARM Global's luxury tiles be the canvas upon which you create your masterpiece.

Book Match tiles are created when two marble slabs are placed facing each other, giving the impression of an open book.