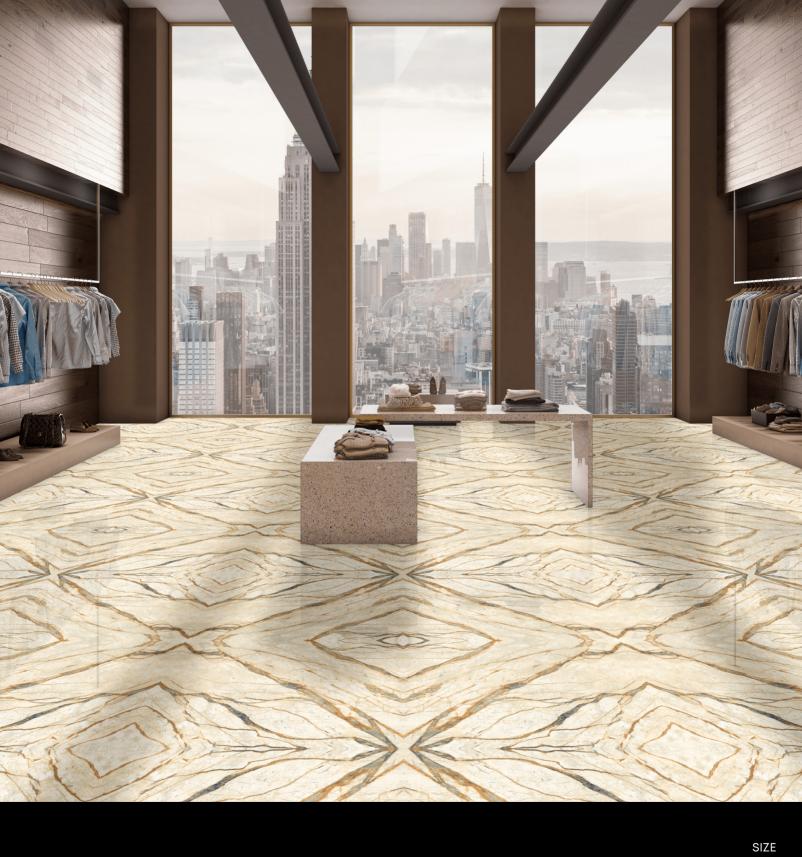

**Book Match** 

600x1200mm

Explore our stunning range and let ARM Global's luxury tiles be the canvas upon which you create your masterpiece.

Book Match tiles are created when two marble slabs are placed facing each other, giving the impression of an open book.