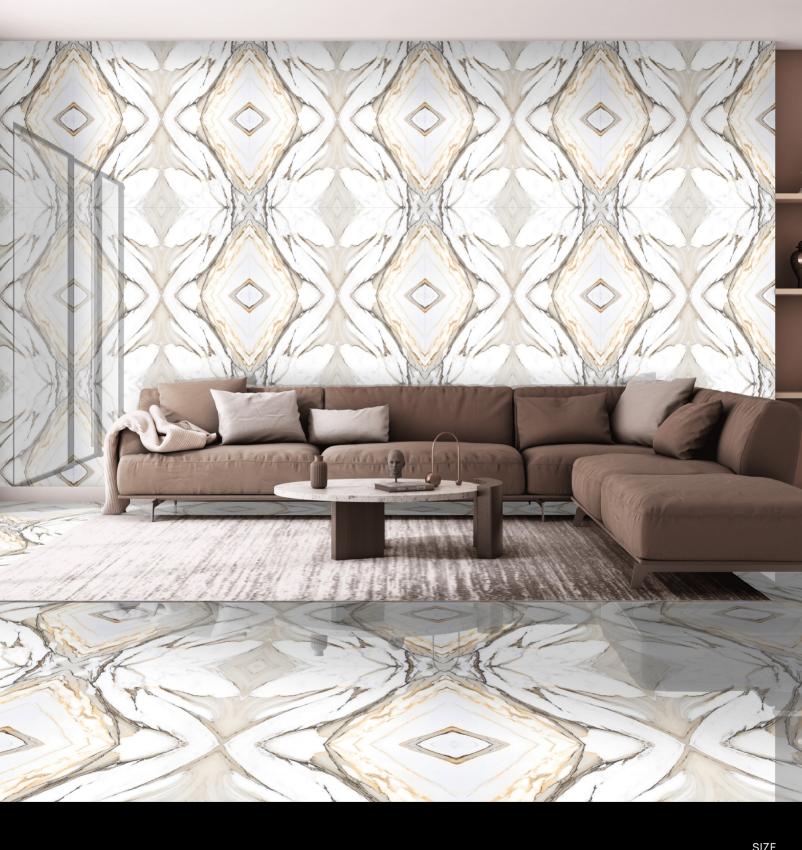

**Book Match** 

600x1200mm

Explore our stunning range and let ARM Global's luxury tiles be the canvas upon which you create your masterpiece.

Book Match tiles are created when two marble slabs are placed facing each other, giving the impression of an open book.