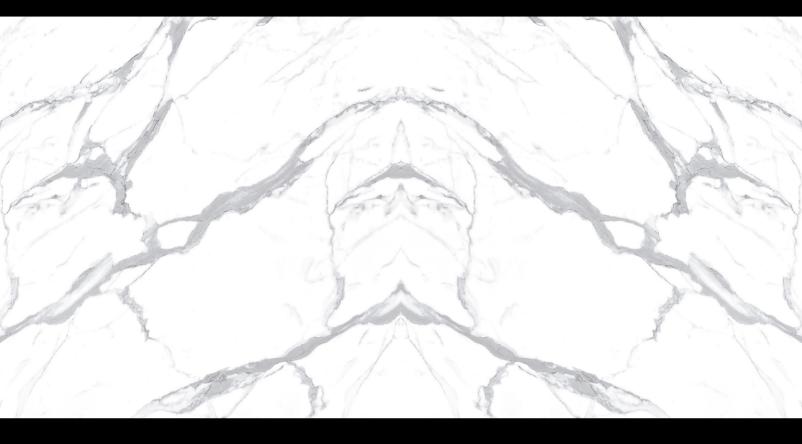

**Book Match** 

600x1200mm

Explore our stunning range and let ARM Global's luxury tiles be the canvas upon which you create your masterpiece.

Book Match tiles are created when two marble slabs are placed facing each other, giving the impression of an open book.