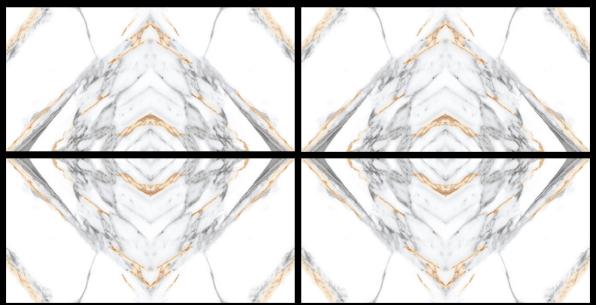

**Book Match** 

600x1200mm

Explore our stunning range and let ARM Global's luxury tiles be the canvas upon which you create your masterpiece.

Book Match tiles are created when two marble slabs are placed facing each other, giving the impression of an open book.