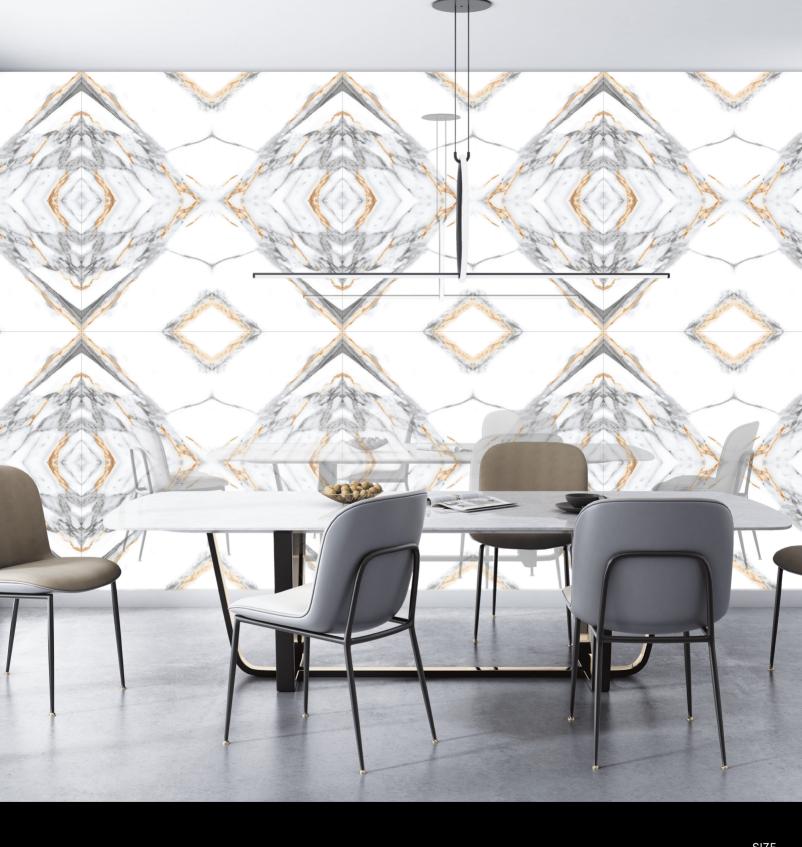

**Book Match** 

600x1200mm

Explore our stunning range and let ARM Global's luxury tiles be the canvas upon which you create your masterpiece.

Book Match tiles are created when two marble slabs are placed facing each other, giving the impression of an open book.