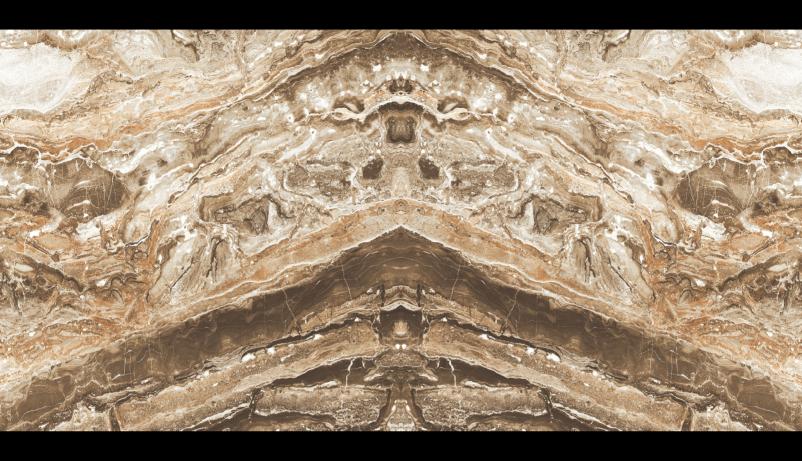

**Book Match** 

600x1200mm

Explore our stunning range and let ARM Global's luxury tiles be the canvas upon which you create your masterpiece.

Book Match tiles are created when two marble slabs are placed facing each other, giving the impression of an open book.