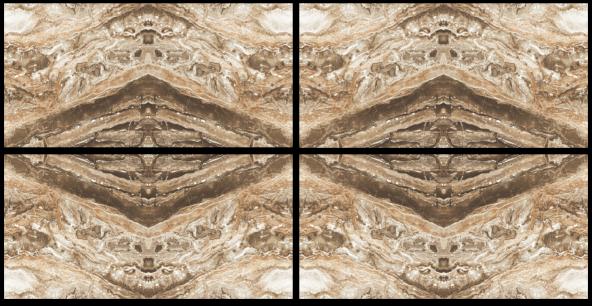

**Book Match** 

600x1200mm

Explore our stunning range and let ARM Global's luxury tiles be the canvas upon which you create your masterpiece.

Book Match tiles are created when two marble slabs are placed facing each other, giving the impression of an open book.