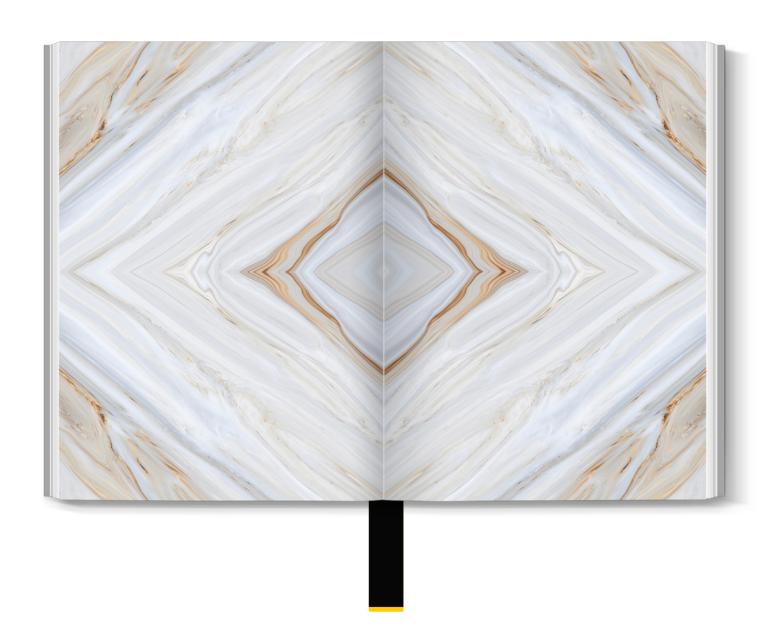

Explore our stunning range and let ARM Global's luxury tiles be the canvas upon which you create your masterpiece.

Book Match tiles are created when two marble slabs are placed facing each other, giving the impression of an open book.