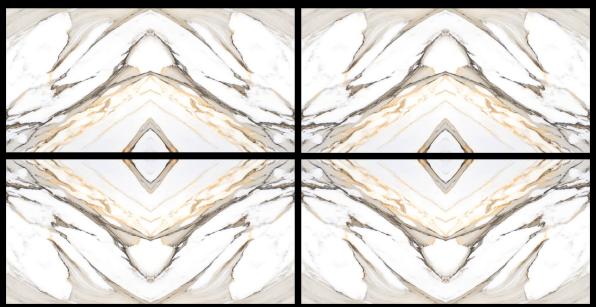

**Book Match** 

600x1200mm

Explore our stunning range and let ARM Global's luxury tiles be the canvas upon which you create your masterpiece.

Book Match tiles are created when two marble slabs are placed facing each other, giving the impression of an open book.