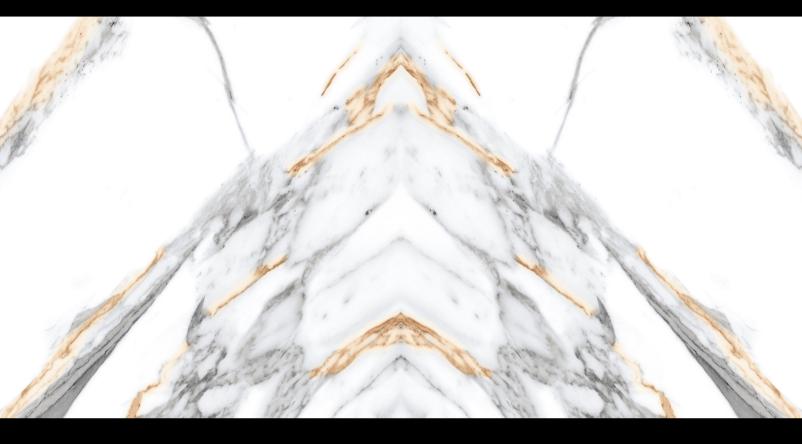

**Book Match** 

600x1200mm

Explore our stunning range and let ARM Global's luxury tiles be the canvas upon which you create your masterpiece.

Book Match tiles are created when two marble slabs are placed facing each other, giving the impression of an open book.