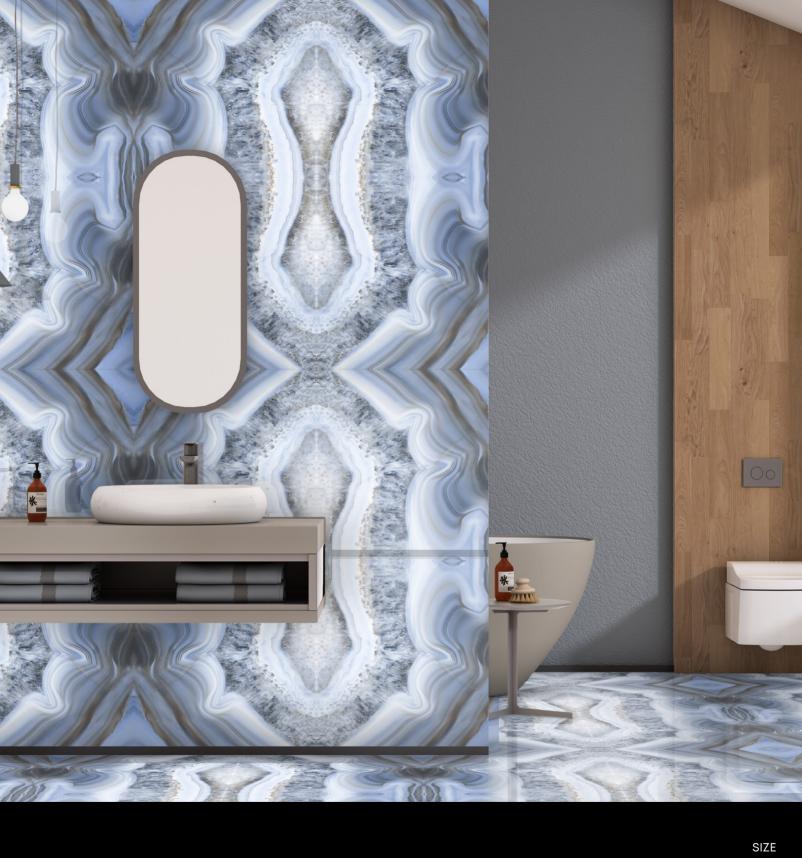

unmatched beauty, setting new benchmarks in the industry.

Explore our stunning range and let ARM Global's luxury tiles be the canvas upon which you create your masterpiece.





Book Match tiles are created when two marble slabs are placed facing each other, giving the impression of an open book.







# **BRECCIA AURORA**



**BRECCIA AURORA** 

600X1200 MM







# **CAMRON BEIGE**



600X1200 MM







# **FORTUNE BEIGE**



**FORTUNE BEIGE** 

600X1200 MM







#### **KEROS WHITE**



31/2

600X1200 MM







#### **MARVERIC GREY**



**MARVERIC GREY** 

600X1200 MM

FINISH

GLOSSY







#### **MAXIMUS STATUARIO**



600X1200 MM







#### **MELIBEA GREY**



**MELIBEA GREY** 

600X1200 MM







#### **NATURAL EMPIRE**



**NATURAL EMPIRE** 

600X1200 MM







#### **ONYXICE**



**ONYX ICE** 

600X1200 MM







#### **ONYX JADE**



600X1200 MM

FINISH GLOSSY

**ONYX JADE** 







# ORGEN WHITE



600X1200 MM

FINISH GLOSSY

**ORGEN WHITE** 







#### **REGAL STATUARIO CLASSIC**



**REGAL STATUARIO CLASSIC** 

600X1200 MM







#### **SPARKLE NATURAL**



3126

600X1200 MM

FINISH GLOSSY

**SPARKLE NATURAL** 







# TORONTO BEIGE



**TORONTO BEIGE** 

600X1200 MM







# TROPICAL BLUE



TROPICAL BLUE

600X1200 MM

FINISH

GLOSSY



# Transform Your Vision into Reality with ARM Global Tiles

Thank you for delving into the opulent world of ARM Global's luxury tiles. Our relentless pursuit of perfection ensures that each tile is a harmonious blend of elegance, durability, and innovation. Whether your project calls for the timeless charm of classic design