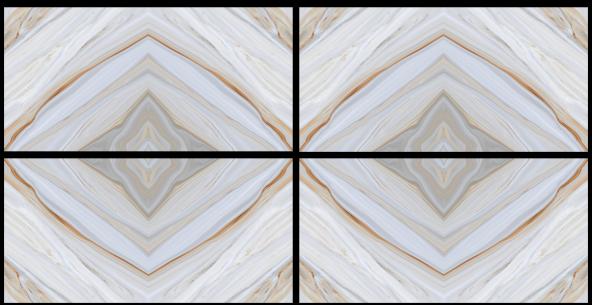

Explore our stunning range and let ARM Global's luxury tiles be the canvas upon which you create your masterpiece.

Book Match tiles are created when two marble slabs are placed facing each other, giving the impression of an open book.

# **BRECCIA AURORA**

**BRECCIA AURORA** 

600X1200 MM