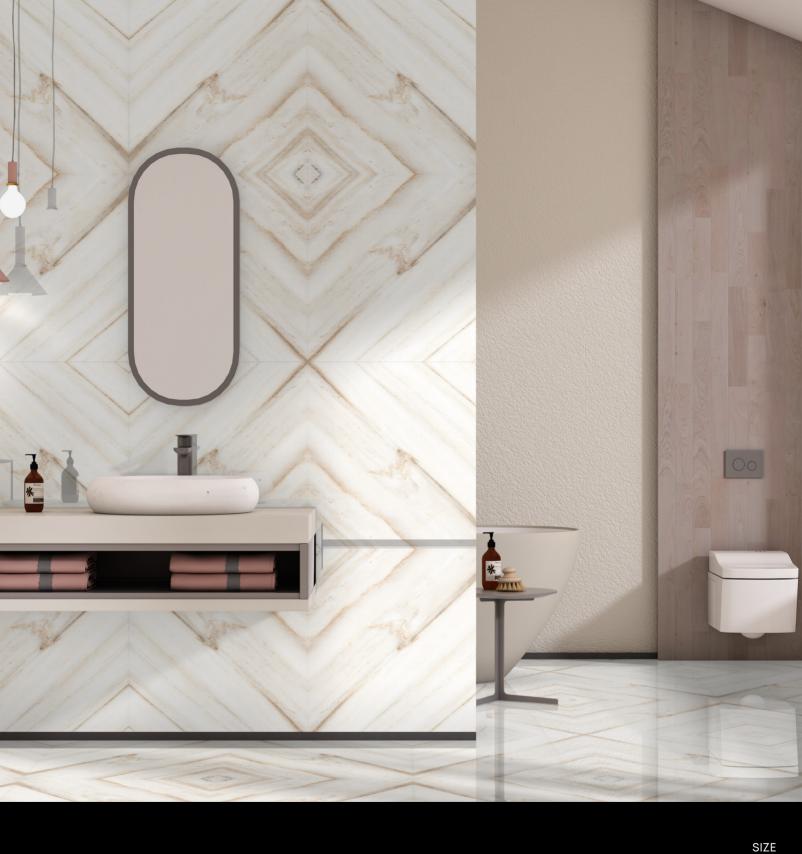

**Book Match** 

600x1200mm

Explore our stunning range and let ARM Global's luxury tiles be the canvas upon which you create your masterpiece.

Book Match tiles are created when two marble slabs are placed facing each other, giving the impression of an open book.