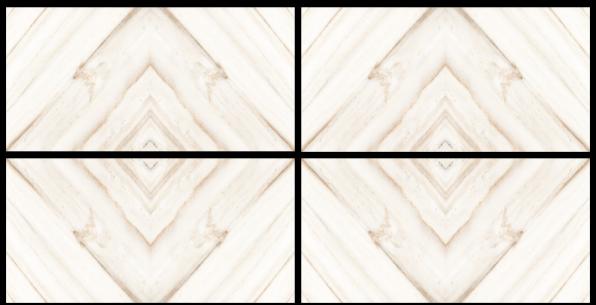

Explore our stunning range and let ARM Global's luxury tiles be the canvas upon which you create your masterpiece.

Book Match tiles are created when two marble slabs are placed facing each other, giving the impression of an open book.