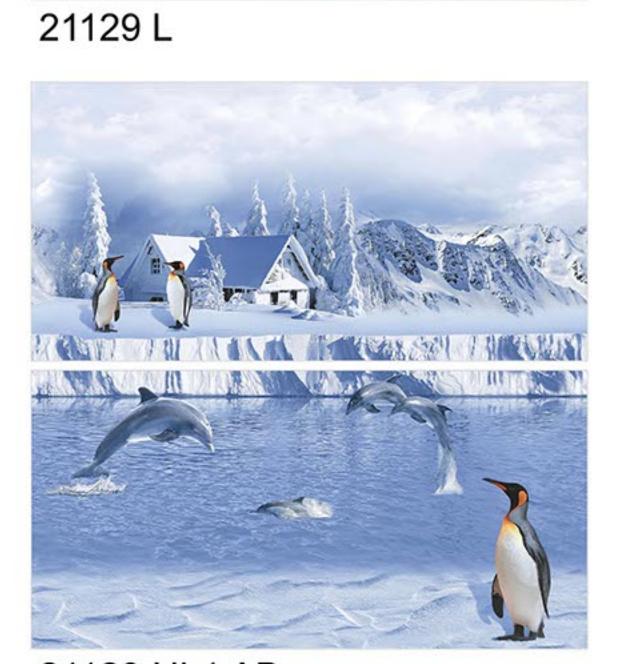

21128 L

21117 HL1 AB

21117 L

21117 D

21128 HL1 AB

21128 D

21127 L

21127 HL1 AB

21127 L

21127 L

21127 HL2 AB

21127 L

21125 L

21125 D

21125 HL1 ABC

21126 L