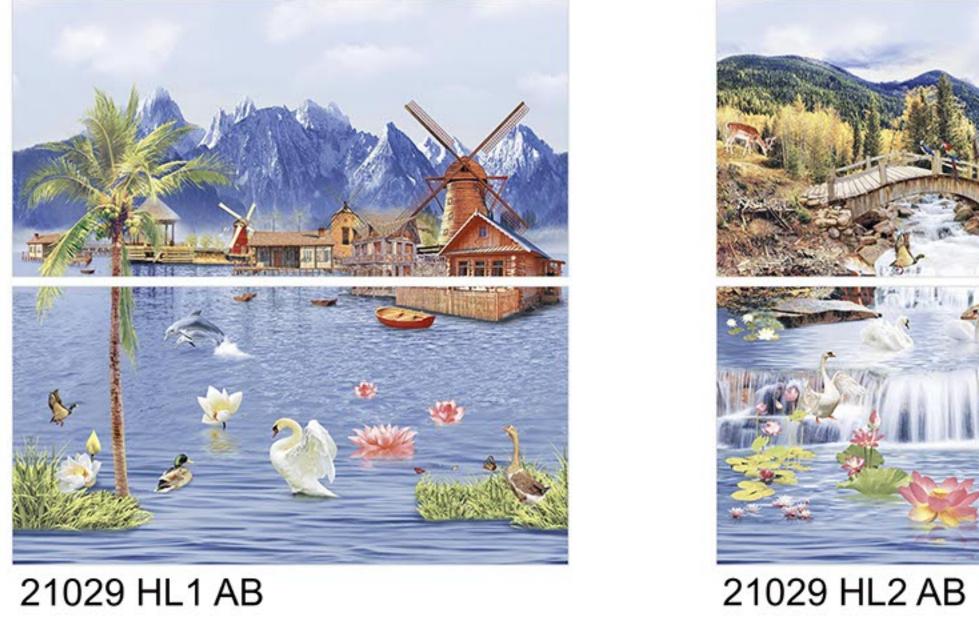

## 300×600 GLOSSY

FINISH

1234 HL AB

1234 D

1317 HL1

1317 HL2

1317 D

ARM GLSBAL
Your Gateway to Global Markets