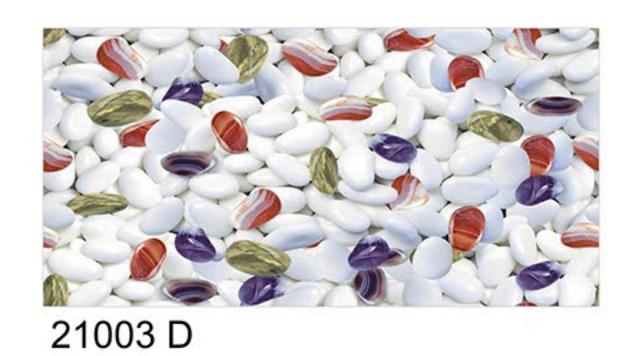

1624 D

1625 D

1625 HL3 (RANDOM)

21001 D

21002 L

21002 HL AB

21002 D

21003 HL1 AB