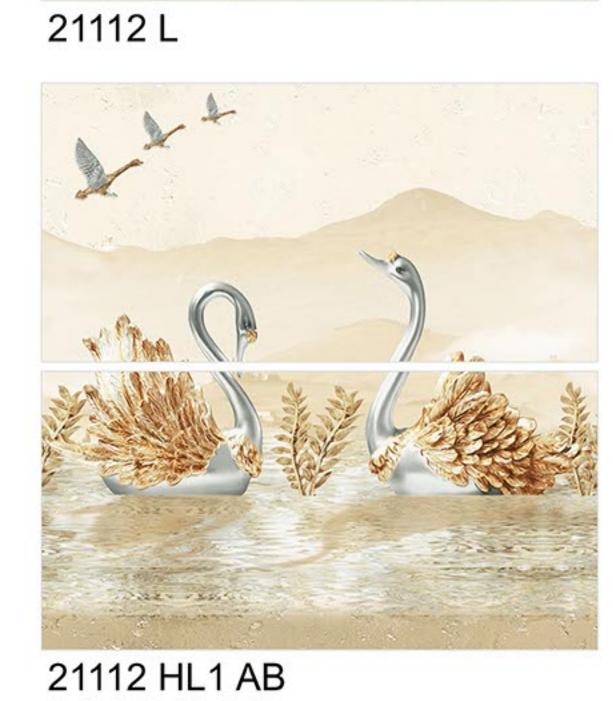

21113 L

21114 L

21111 HL1 AB

21113 HL1 AB

21114 HL1 AB

21111 D

21114 D

21115 HL1 AB