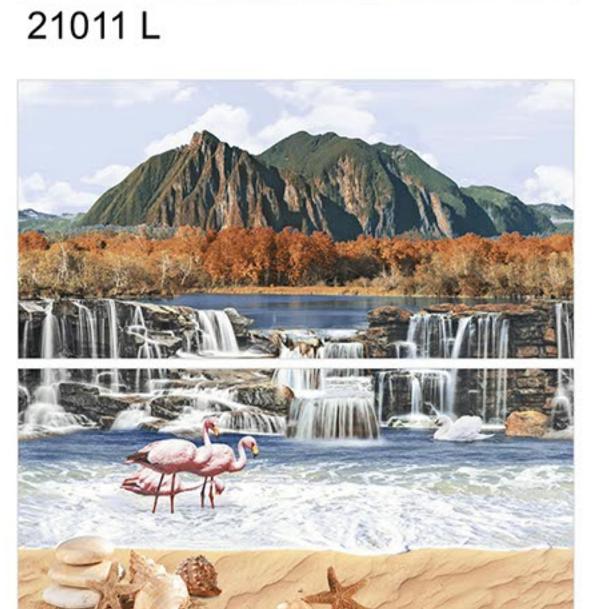

1624 D

1625 D

1625 HL3 (RANDOM)

21001 D

21002 L

21002 HL AB

21002 D

21003 HL1 AB