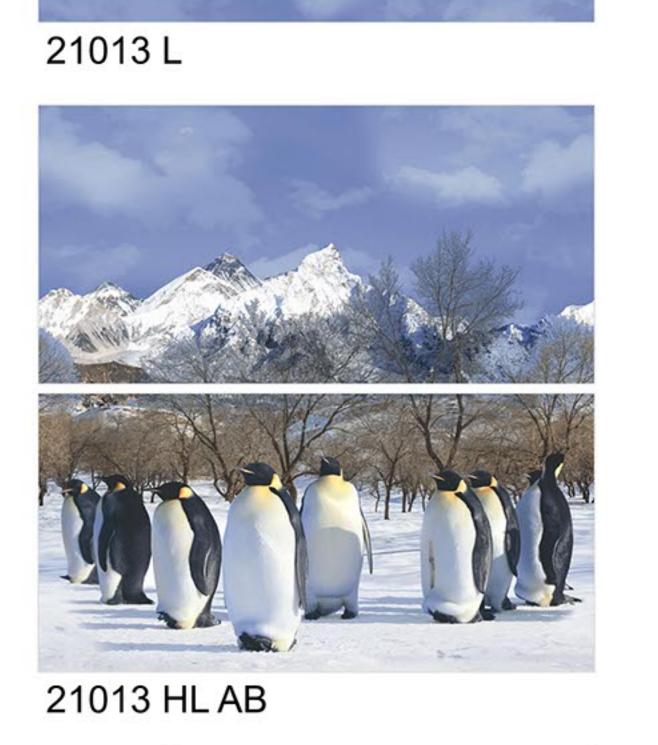

21012 HL3 AB

21012 D

21012 D

21012 D 21015 D

21016 HL AB

21023 D 21024 D

21025 L

21025 HL1 AB