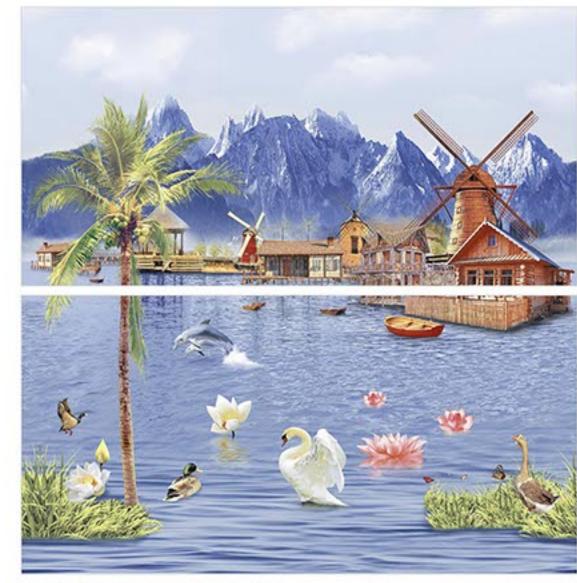

## 300×600 GLOSSY

FINISH

1234 HL AB

1234 D

1317 HL1

1317 HL2

1317 D

ARM GLSBAL
Your Gateway to Global Markets