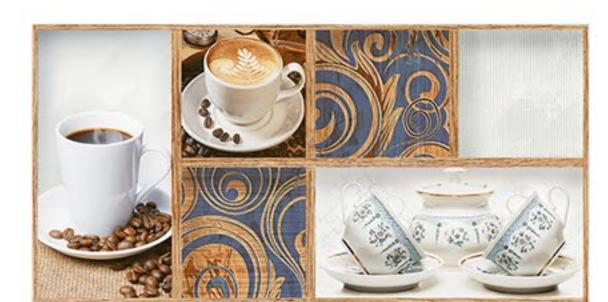

# CLASSIC AESTHETIC FEEL FOR YOUR CLASSIC CULTURAL CHOICE

Smooth and authentic. A uniquely genuine sensation is created by the incredibly authentic veins and shades of colour, perfect for guaranteeing a beautifully smooth overall effect.