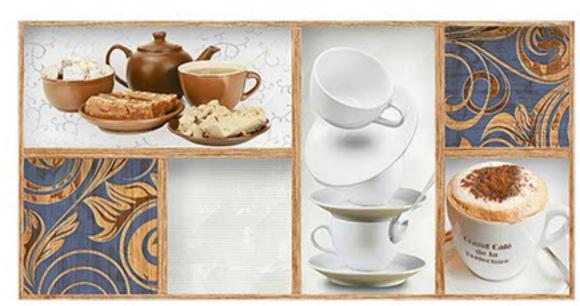

# CLASSIC AESTHETIC FEEL FOR YOUR CLASSIC CULTURAL CHOICE

Smooth and authentic. A uniquely genuine sensation is created by the incredibly authentic veins and shades of colour, perfect for guaranteeing a beautifully smooth overall effect.