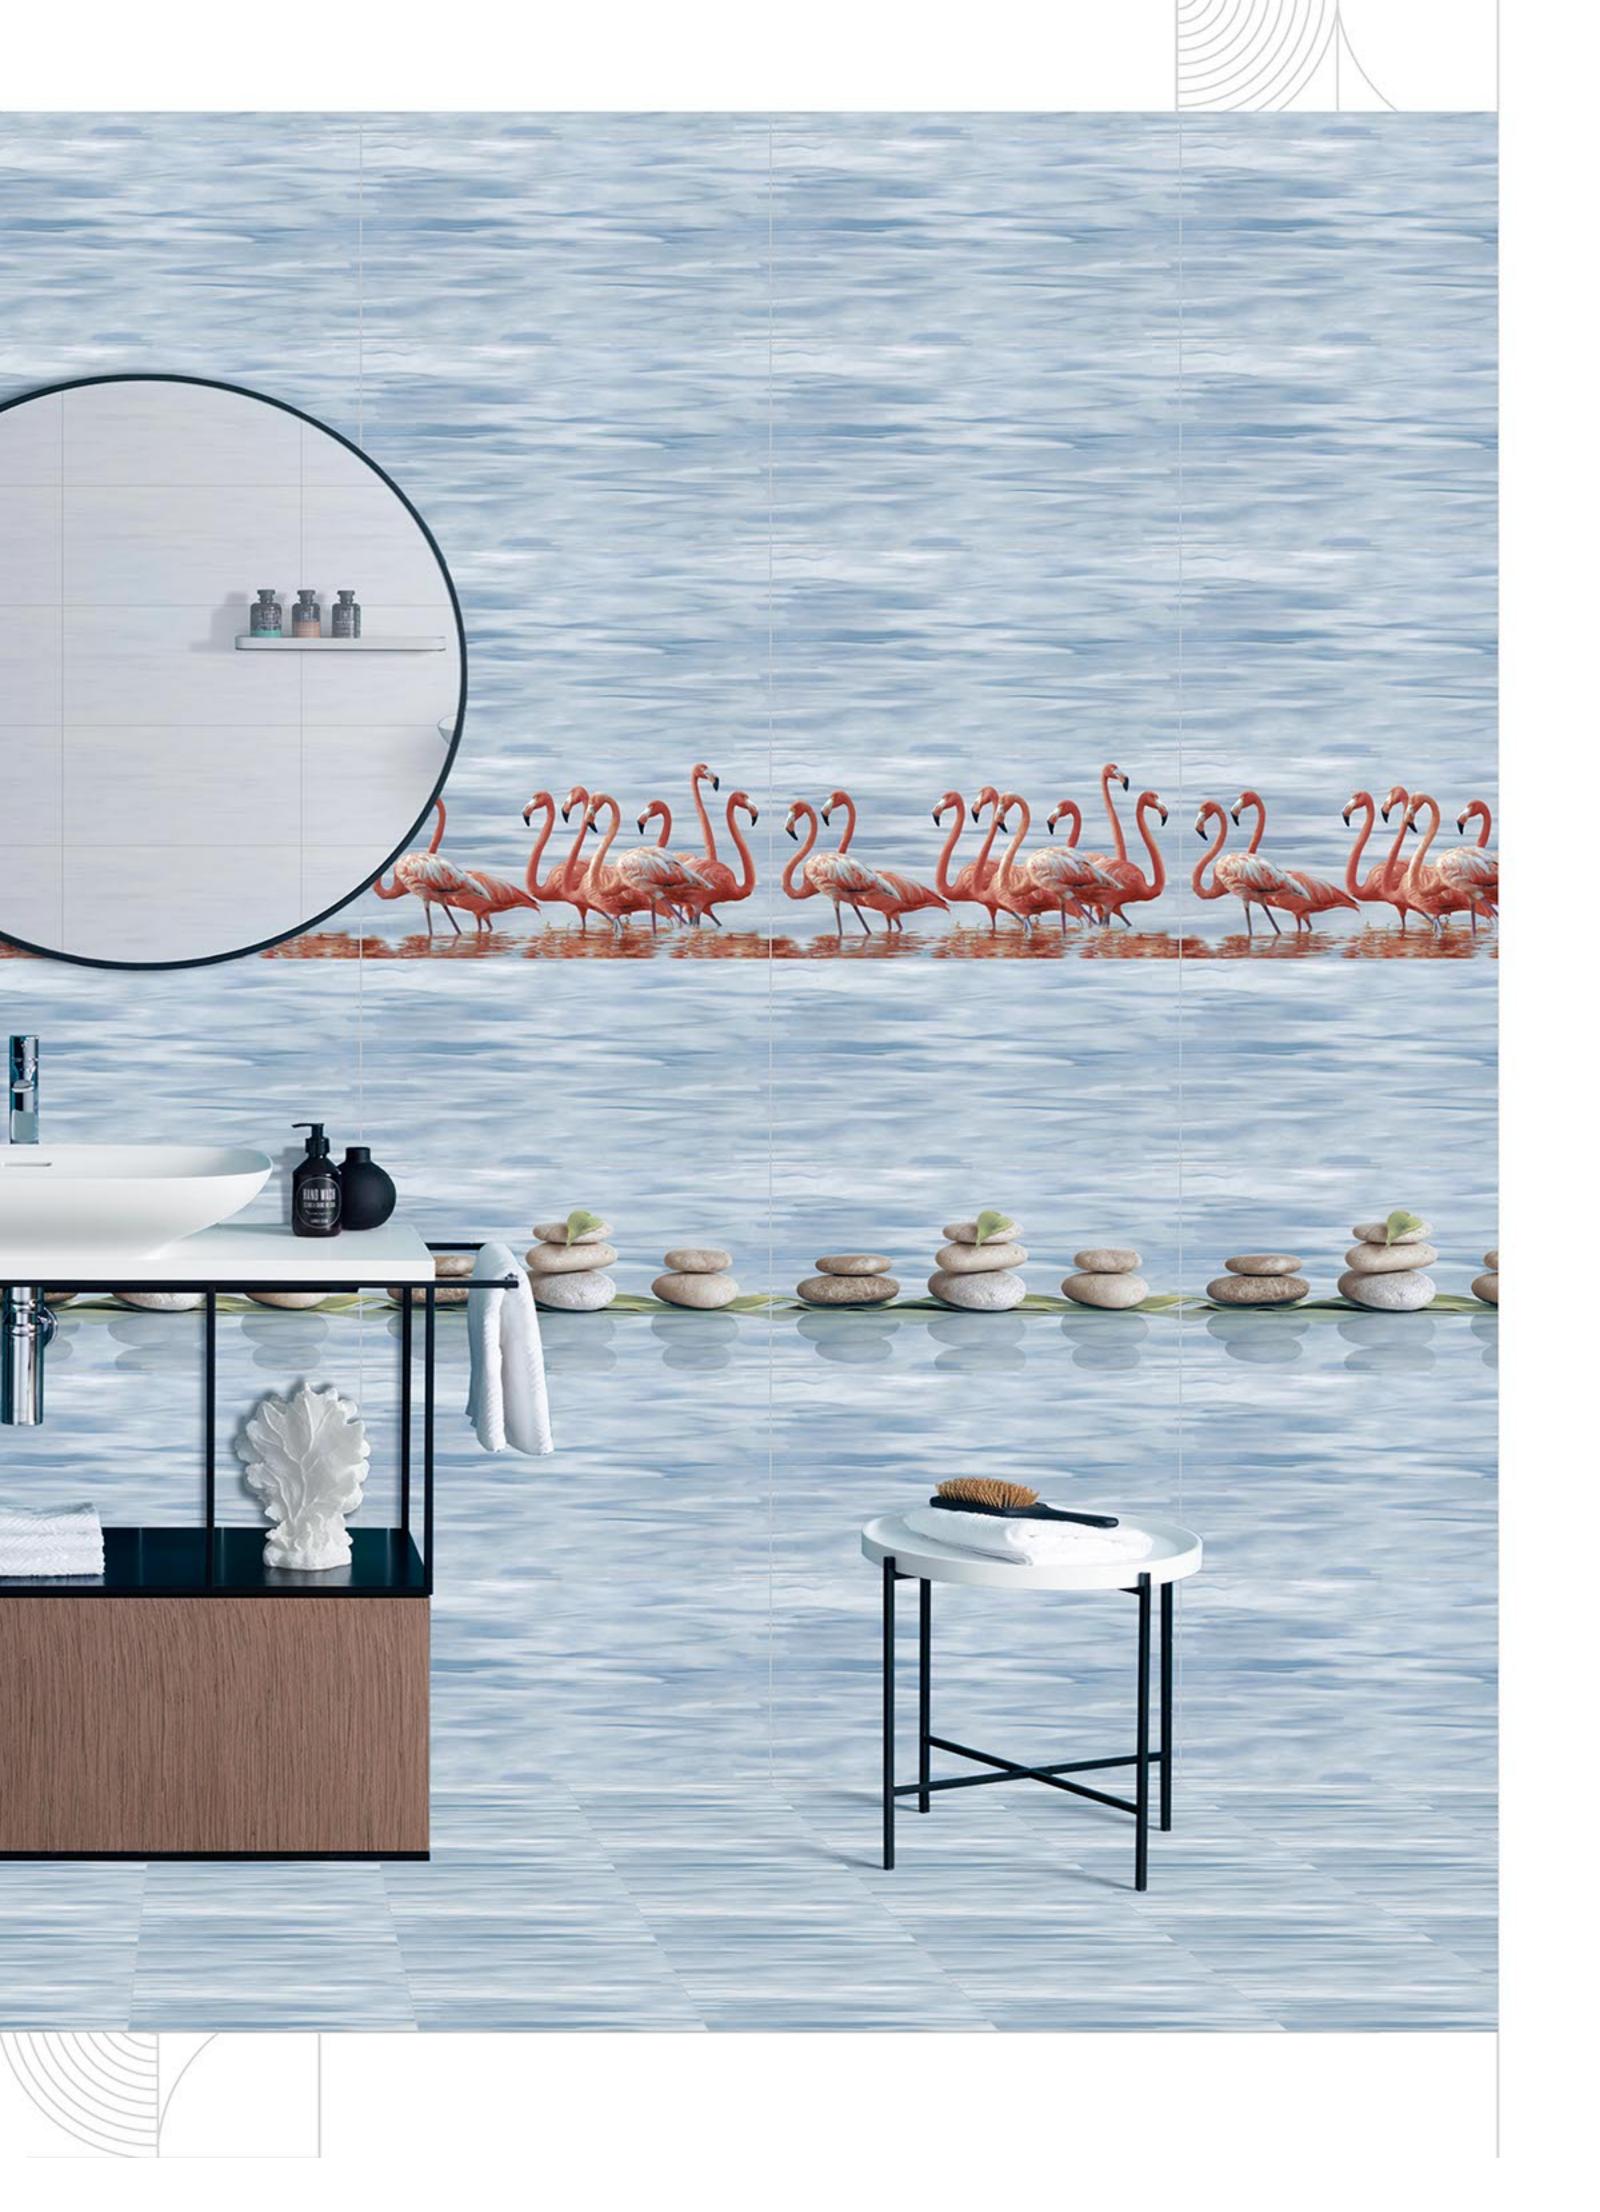

MARVELOUS & SPECTACULAR

SPREE OF

RAVISHING DESIGNS

# 300×600 GLOSSY

FINISH

1234 HL AB

1234 D

1317 HL1

1317 HL2

1317 D

1624 L