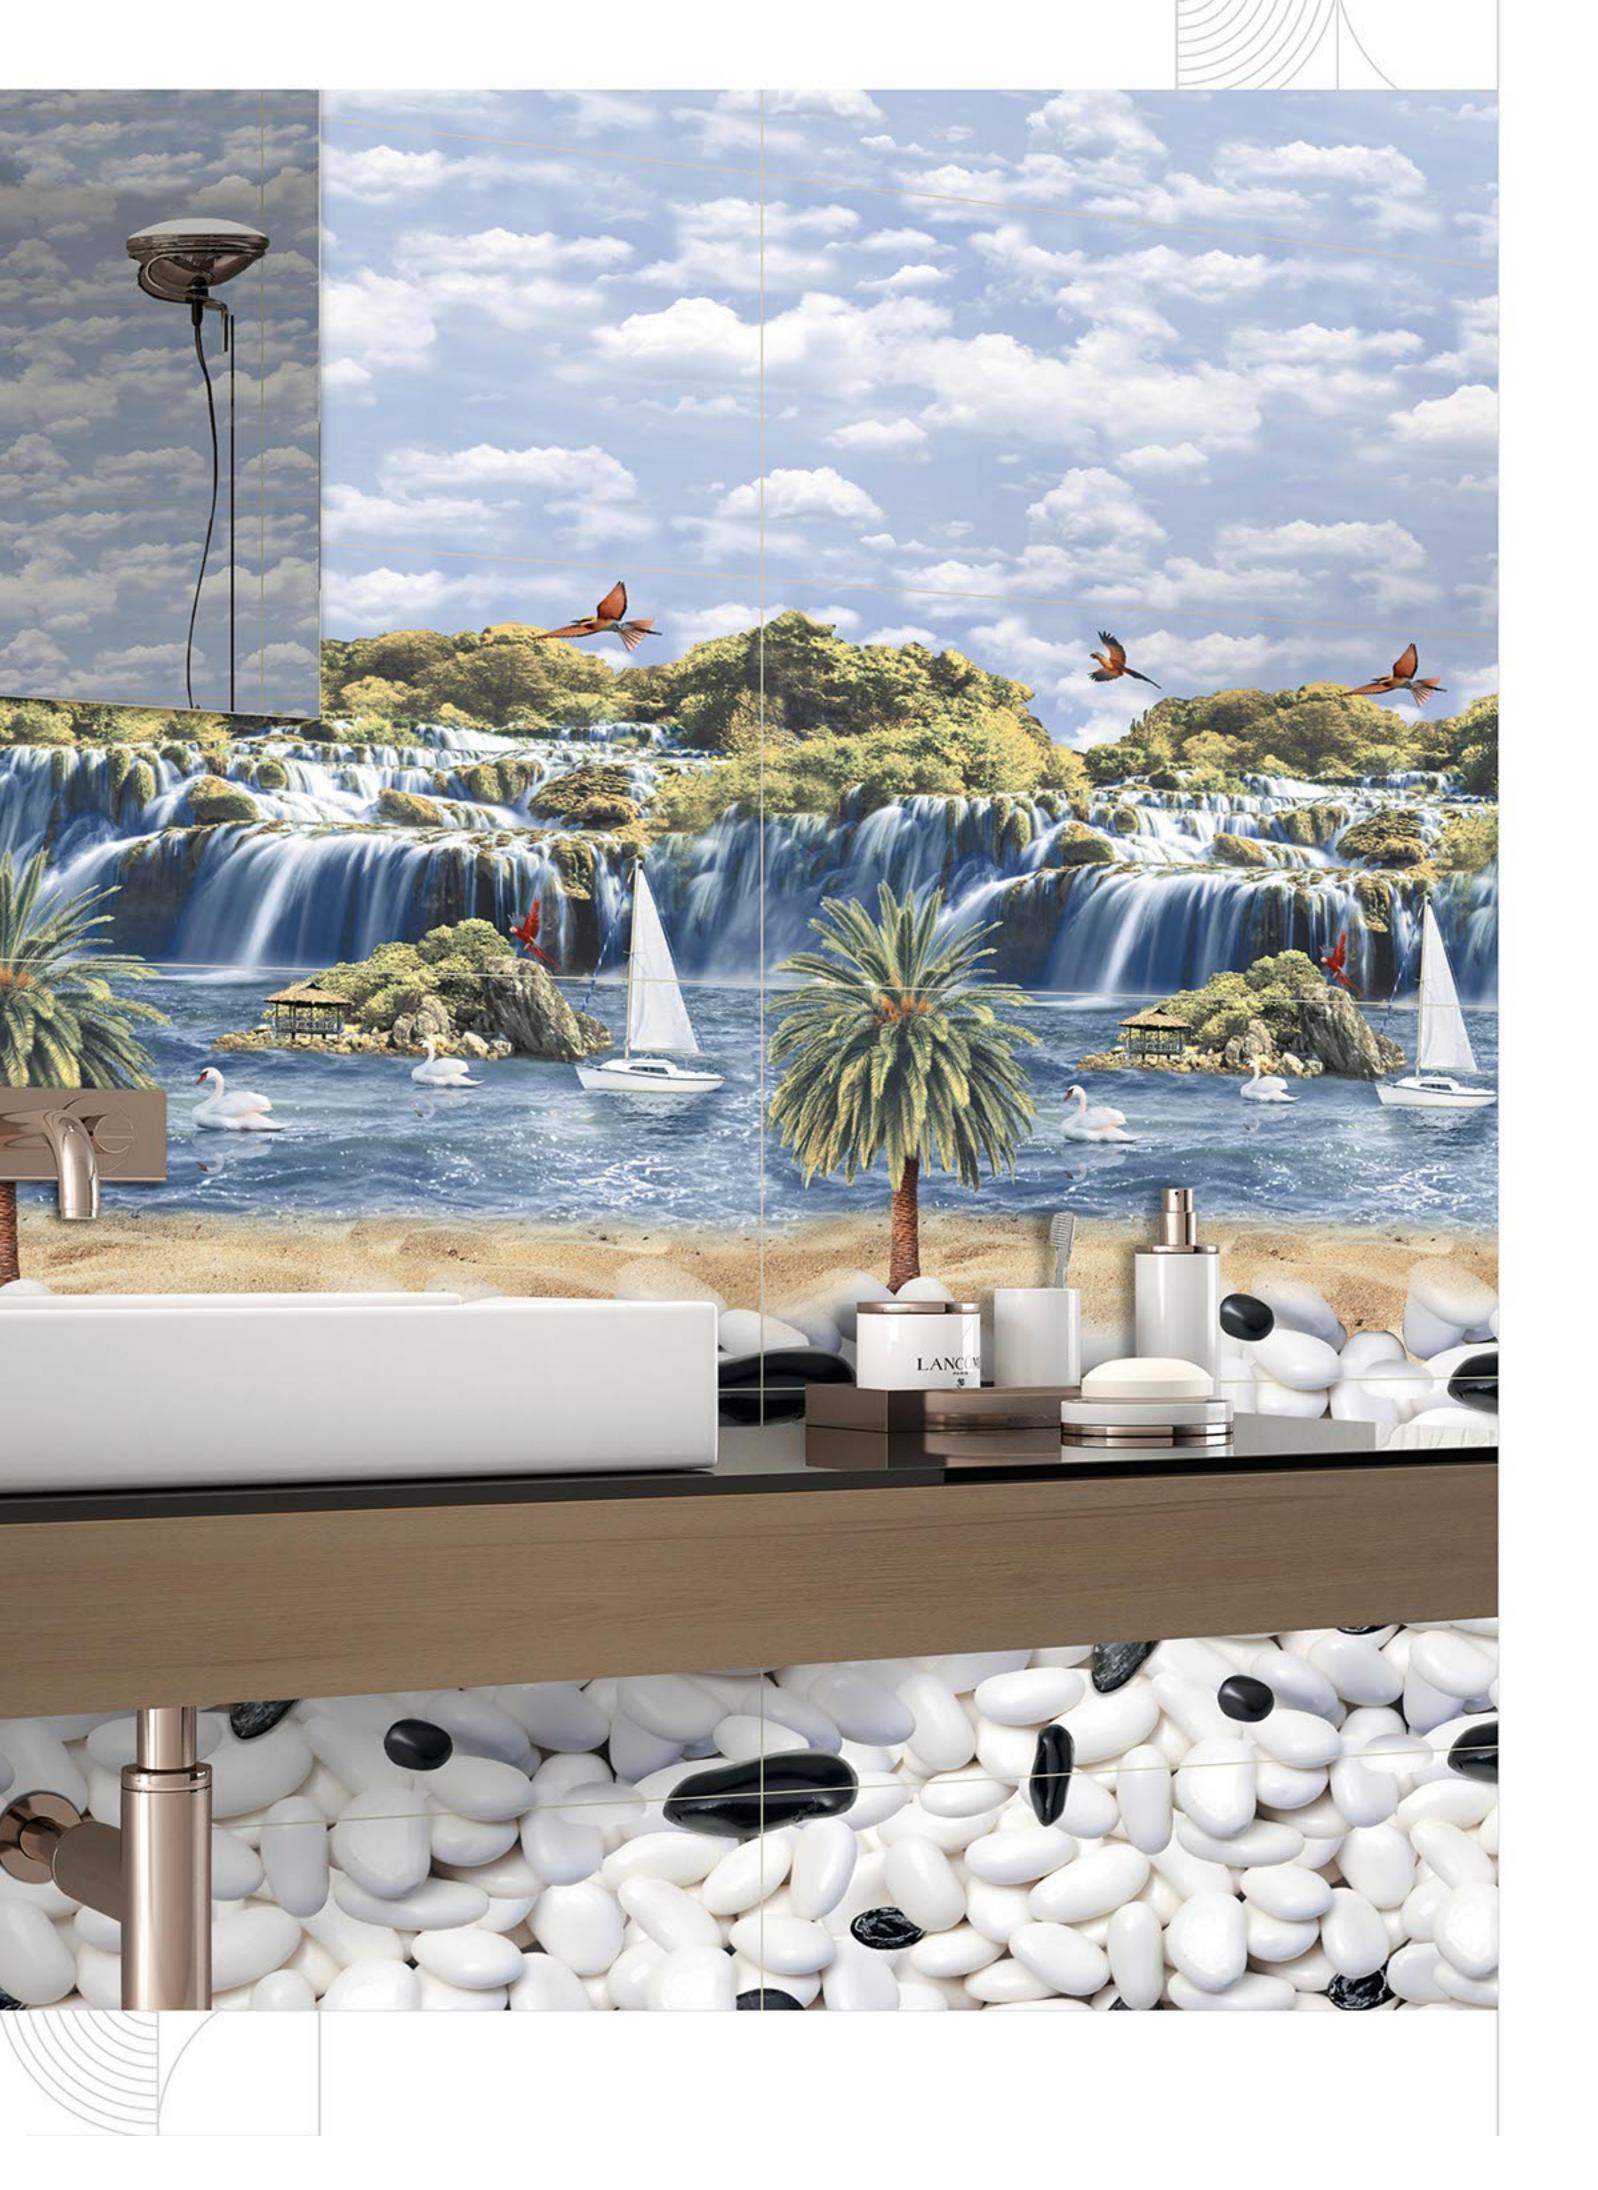

MARVELOUS & SPECTACULAR

SPREE OF

RAVISHING DESIGNS

# 300×600 GLOSSY

FINISH

1234 HL AB

1234 D

1317 HL1

1317 HL2

1317 D

1624 L