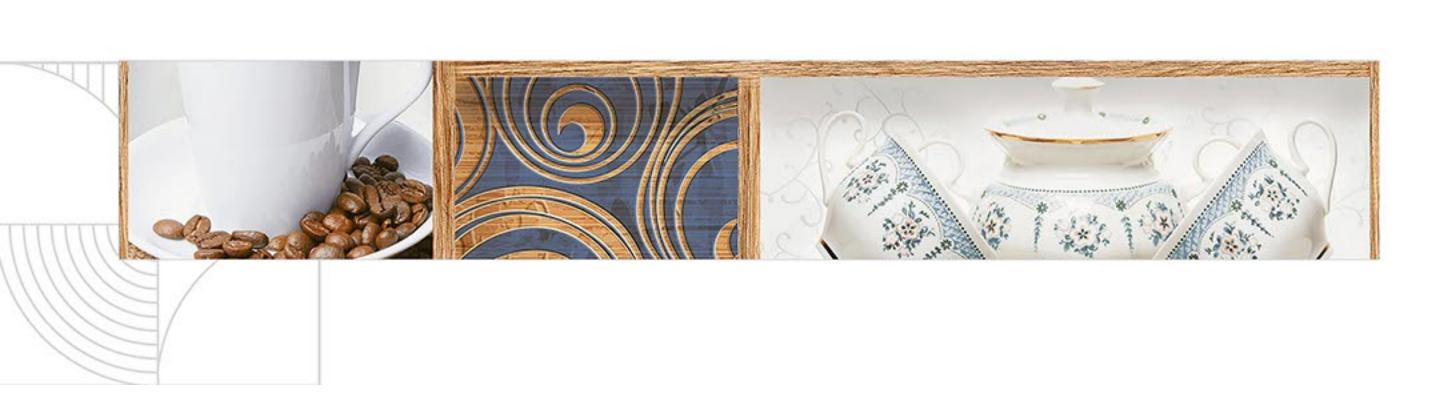

# CLASSIC AESTHETIC FEEL FOR YOUR CLASSIC CULTURAL CHOICE

Smooth and authentic. A uniquely genuine sensation is created by the incredibly authentic veins and shades of colour, perfect for guaranteeing a beautifully smooth overall effect.