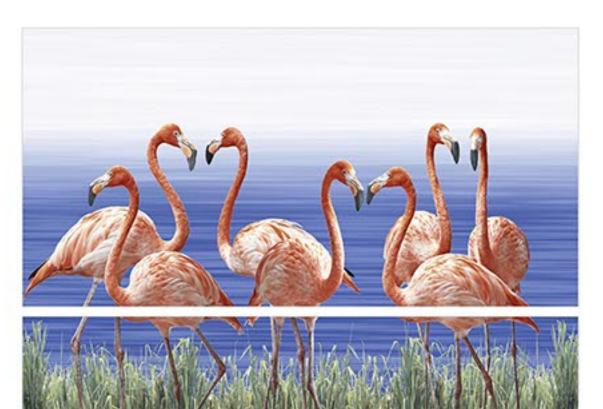

# 300×600 GLOSSY

FINISH

1234 HL AB

1234 D

1317 HL1

1317 HL2

1317 D

1624 L