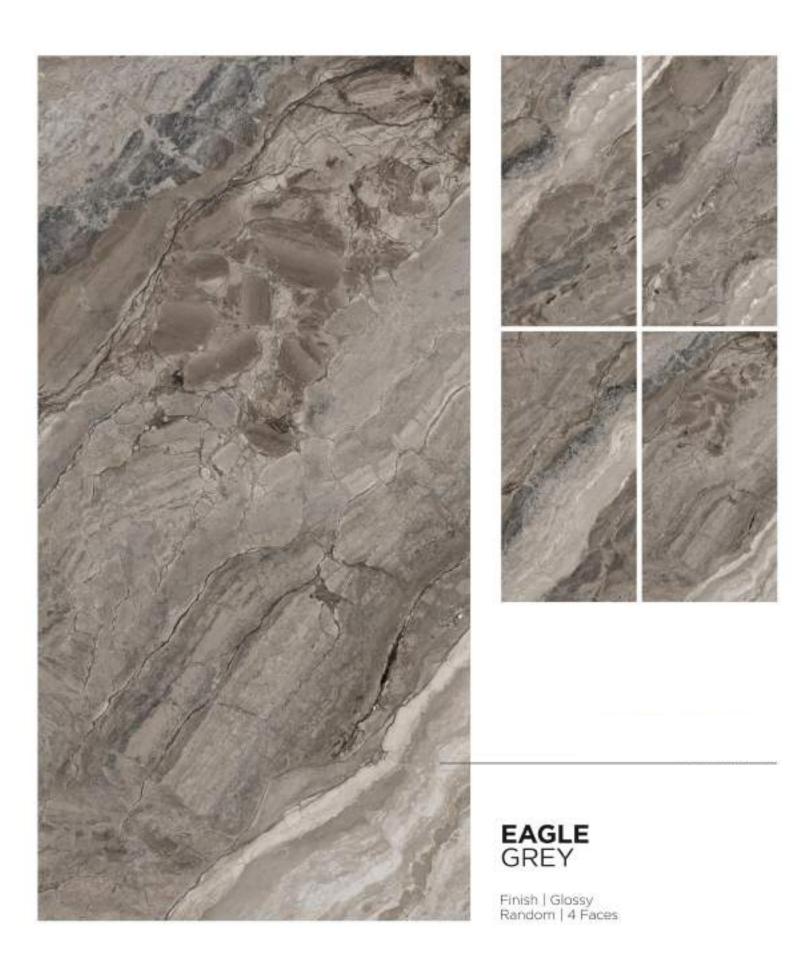

## FLODSTEN BROWN

Finish | Glossy Random | 4 Faces

Finish | Glossy Random | 4 Faces

- 1 IBERICO GREY
- ② IBERICO SILVER