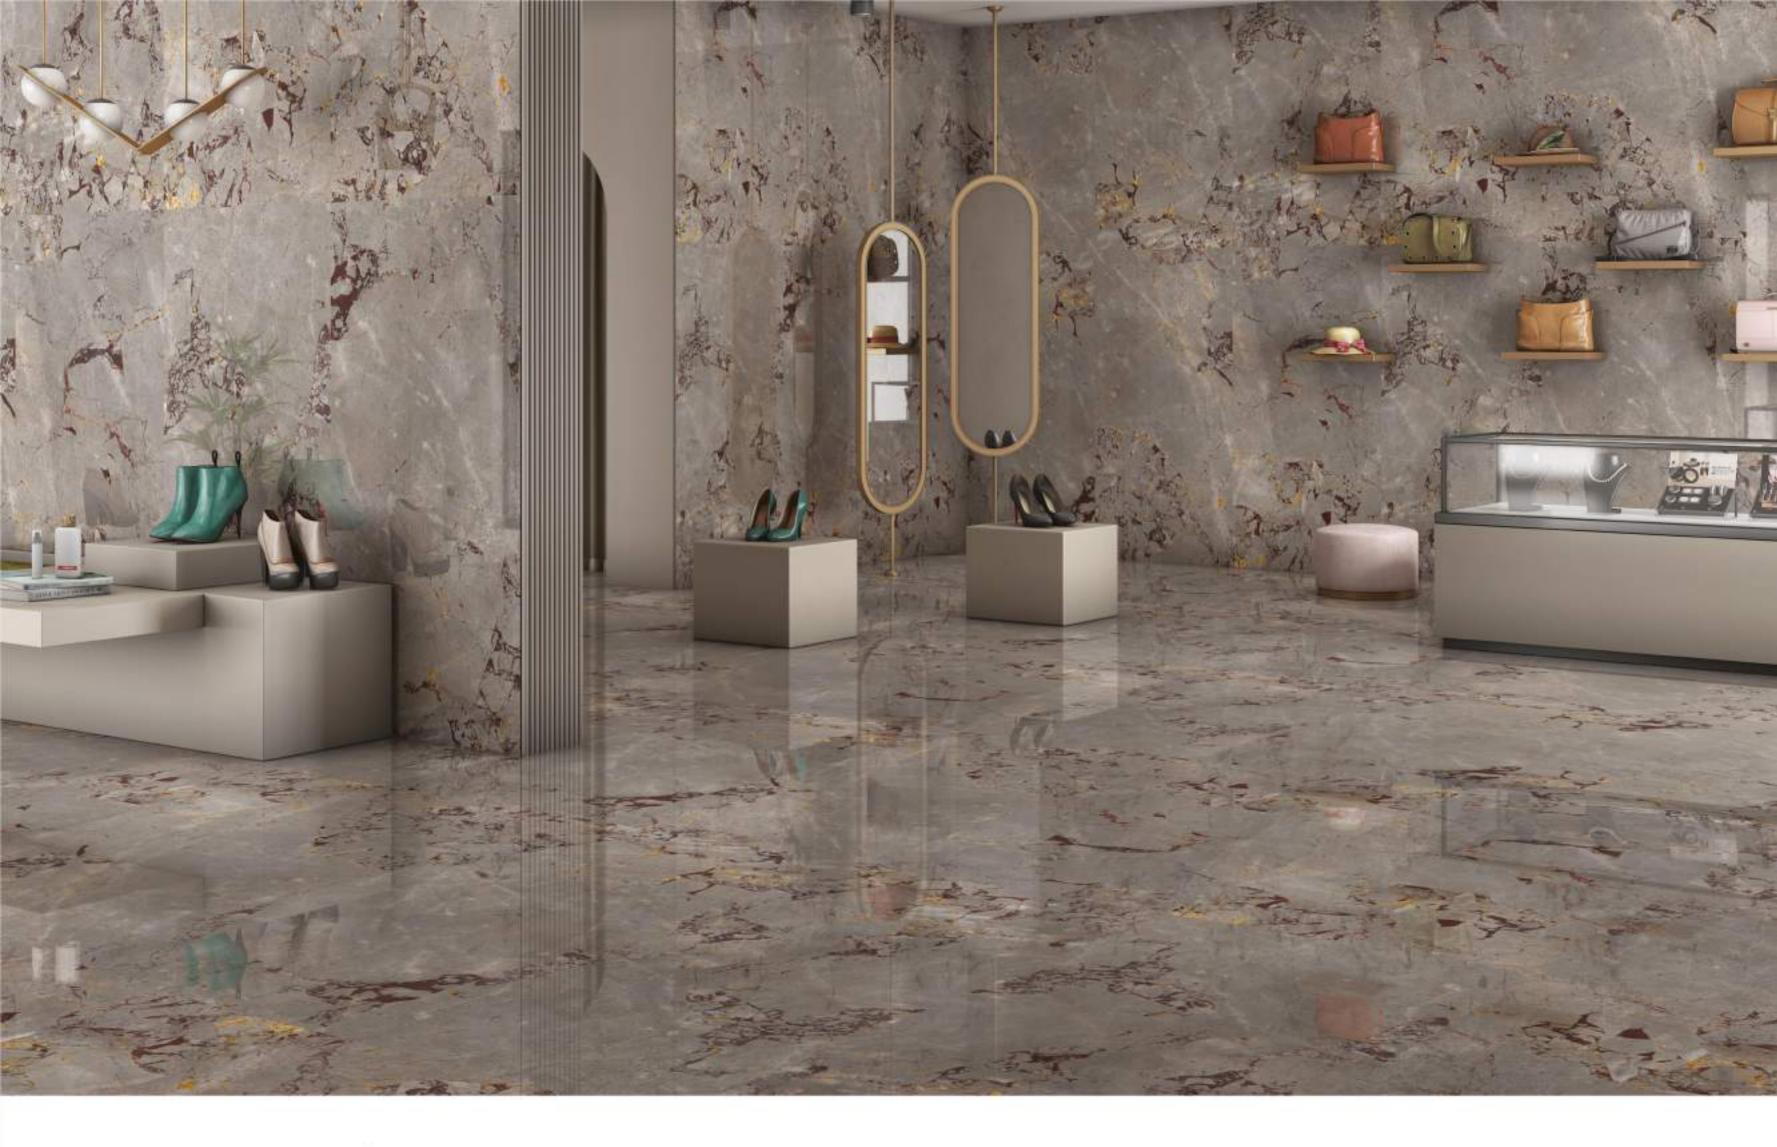

## DESIGN ANY PIECE OF FURNITURE

① PIETRA NERO

① PIETRA NERO

← 800X1600MM

COSTA BRONZE

Finish | Glossy Random | 4 Faces