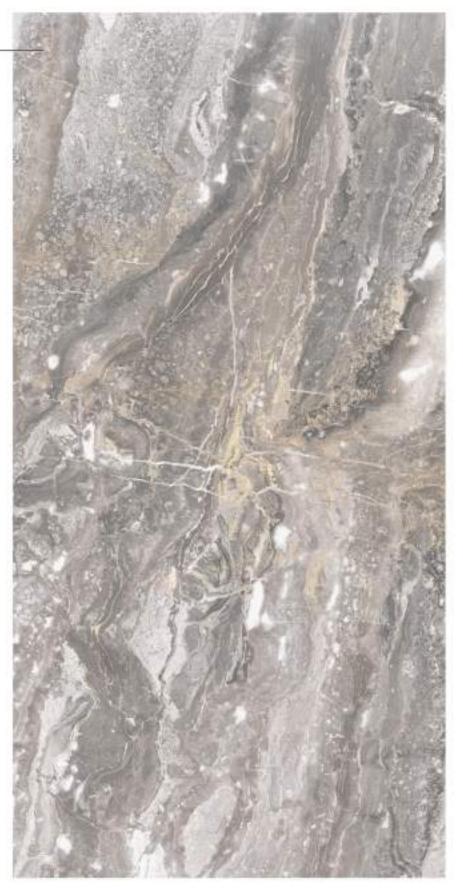

## FLODSTEN BROWN

Finish | Glossy Random | 4 Faces

Finish | Glossy Random | 4 Faces

- 1 IBERICO GREY
- ② IBERICO SILVER