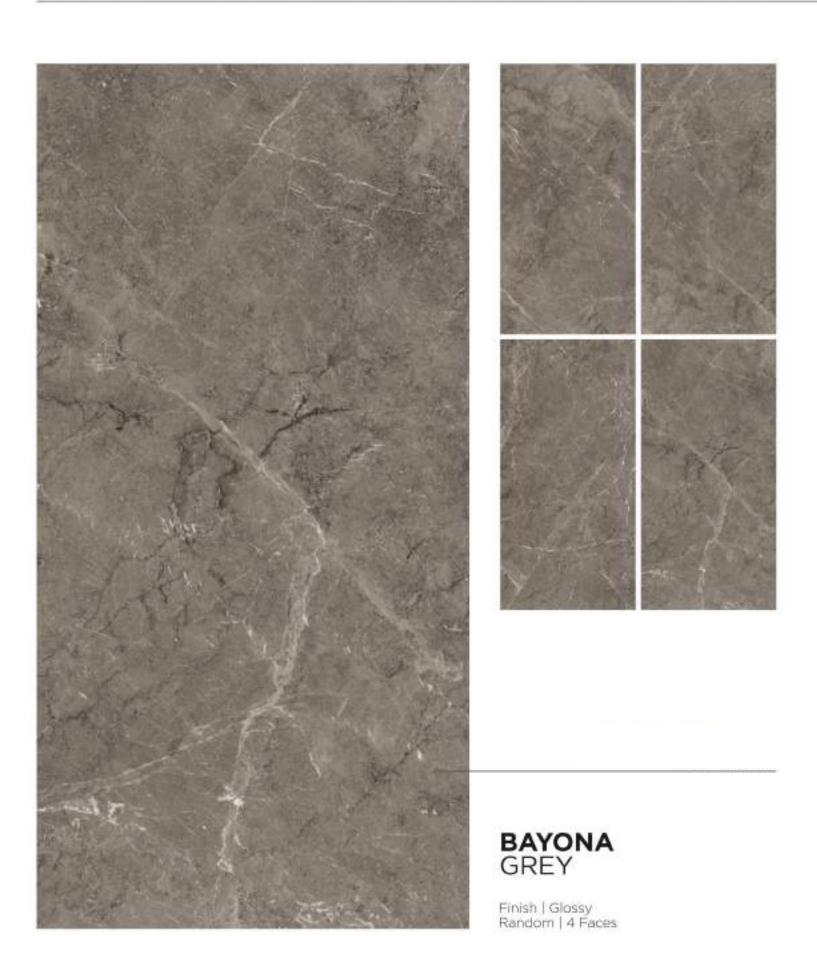

## FLODSTEN BROWN

Finish | Glossy Random | 4 Faces

Finish | Glossy Random | 4 Faces

- 1 IBERICO GREY
- ② IBERICO SILVER