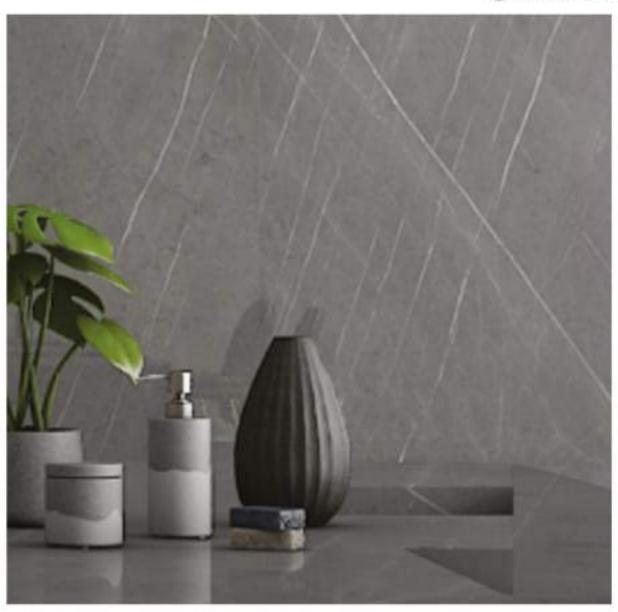

## FLODSTEN BROWN

Finish | Glossy Random | 4 Faces

Finish | Glossy Random | 4 Faces

- 1 IBERICO GREY
- ② IBERICO SILVER