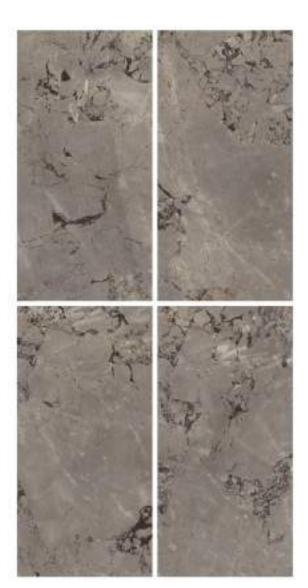

## FLODSTEN BROWN

Finish | Glossy Random | 4 Faces

Finish | Glossy Random | 4 Faces

- 1 IBERICO GREY
- ② IBERICO SILVER