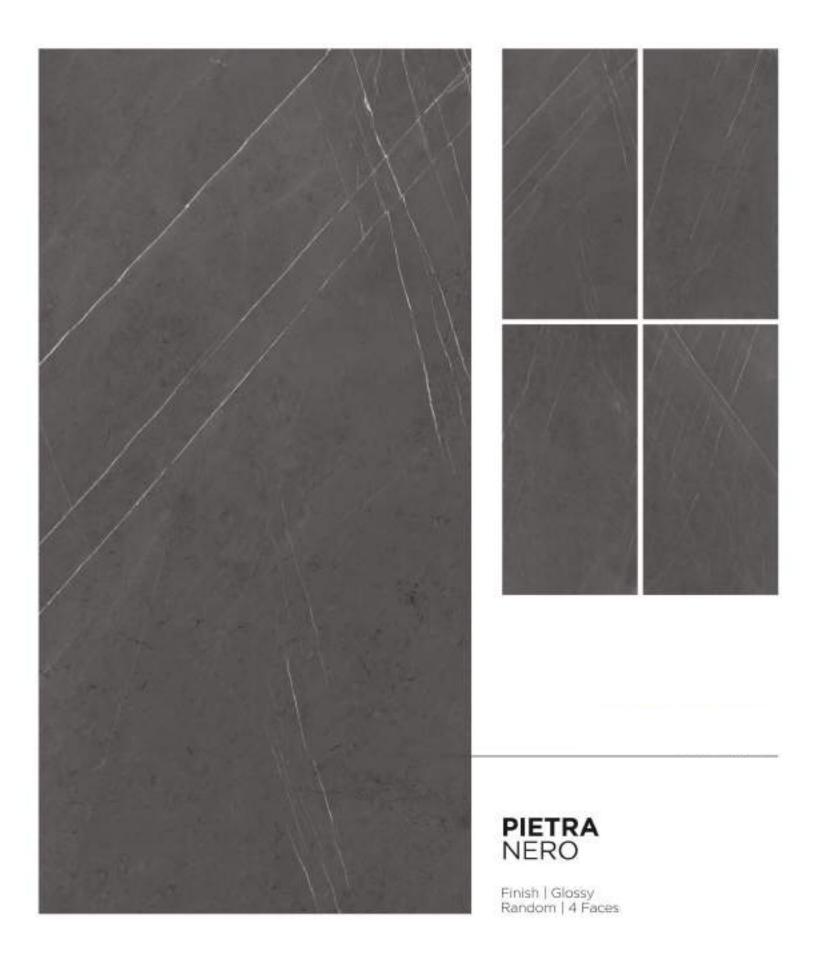

## DESIGN ANY PIECE OF FURNITURE

① PIETRA NERO

① PIETRA NERO

← 800X1600MM

COSTA BRONZE

Finish | Glossy Random | 4 Faces