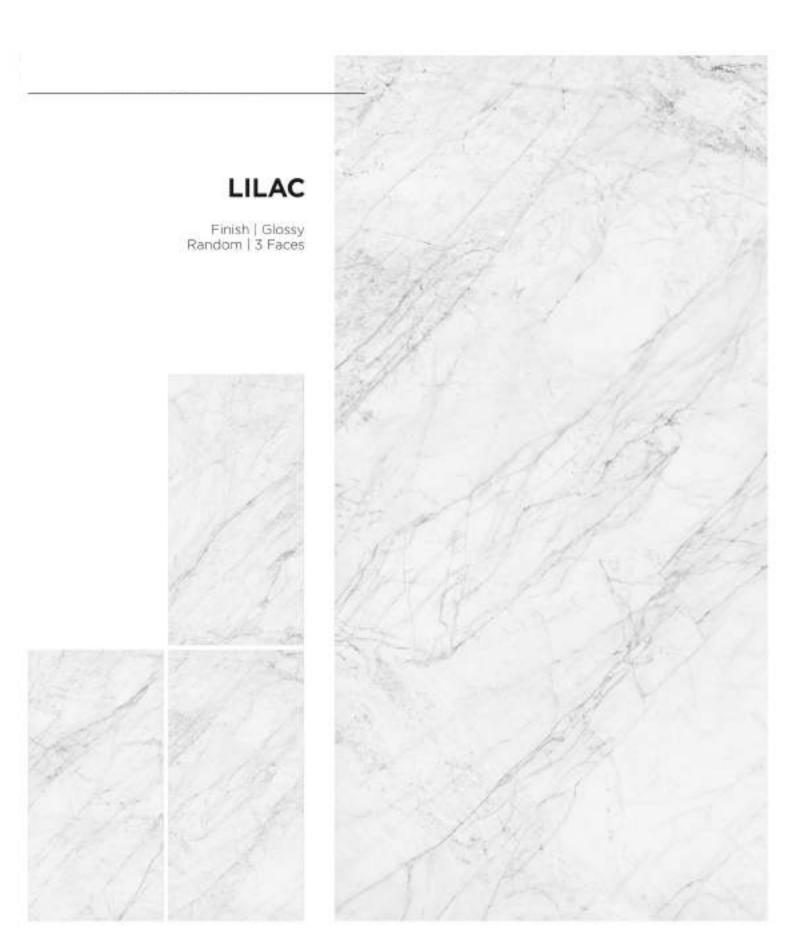

## FLODSTEN BROWN

Finish | Glossy Random | 4 Faces

Finish | Glossy Random | 4 Faces

- 1 IBERICO GREY
- ② IBERICO SILVER