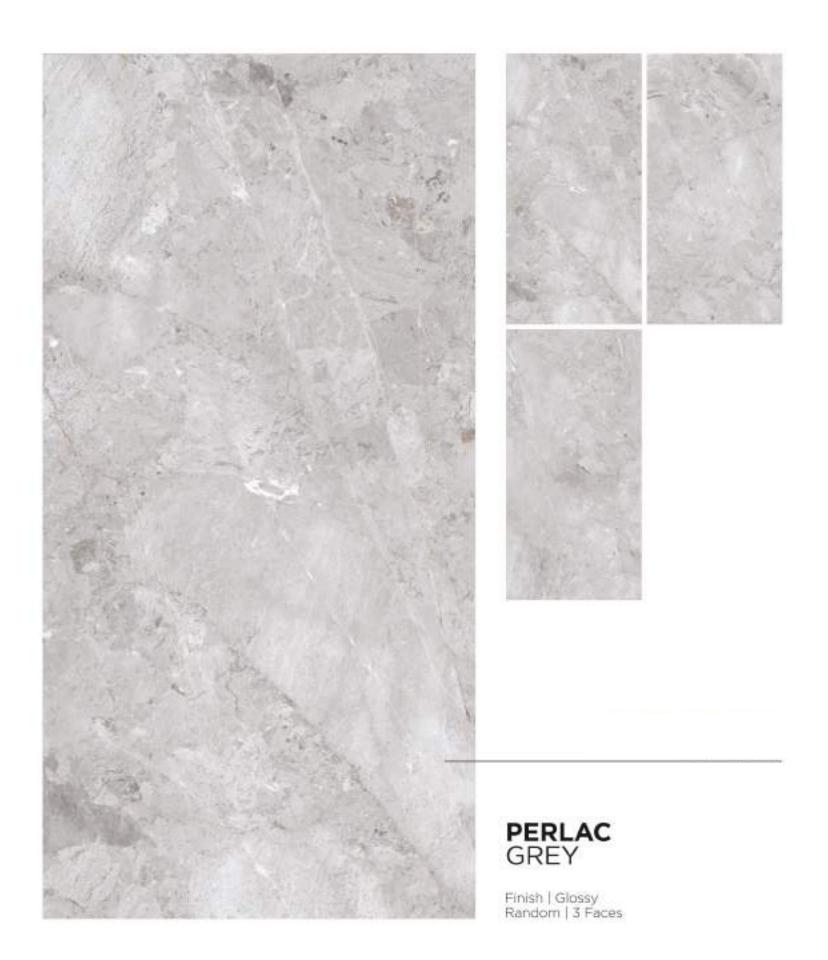

## FLODSTEN BROWN

Finish | Glossy Random | 4 Faces

Finish | Glossy Random | 4 Faces

- 1 IBERICO GREY
- ② IBERICO SILVER