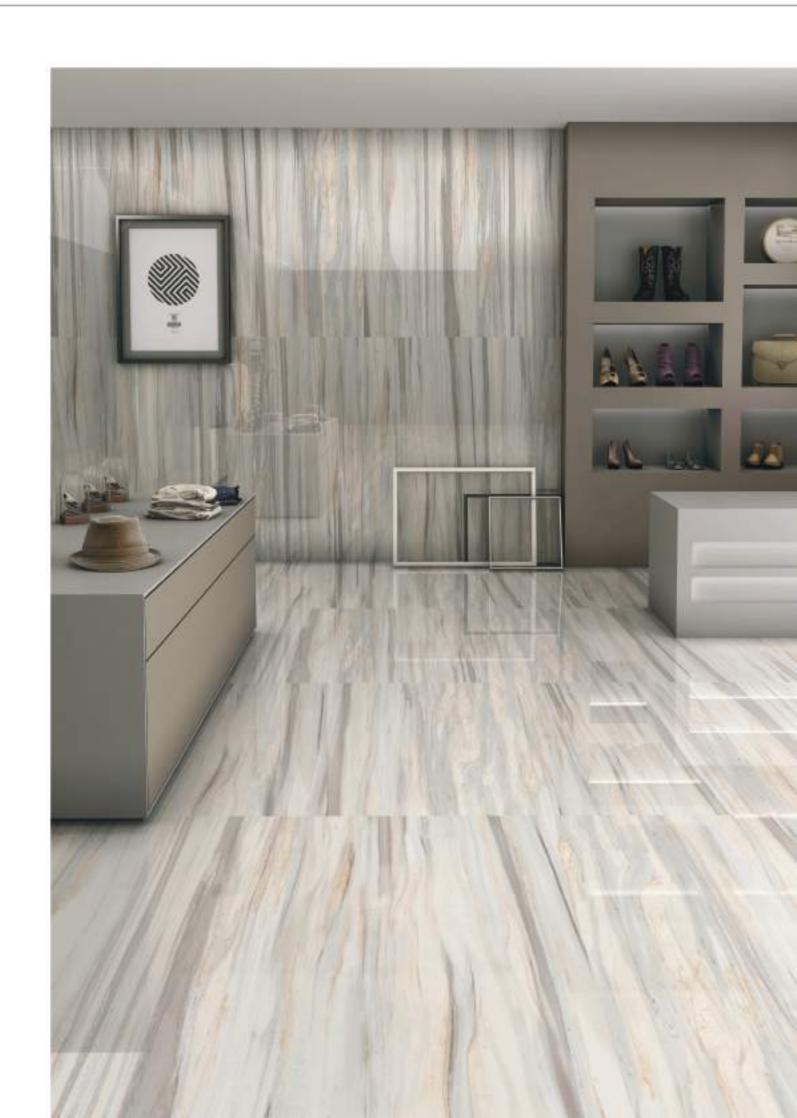

## FLODSTEN BROWN

Finish | Glossy Random | 4 Faces

Finish | Glossy Random | 4 Faces

- 1 IBERICO GREY
- ② IBERICO SILVER