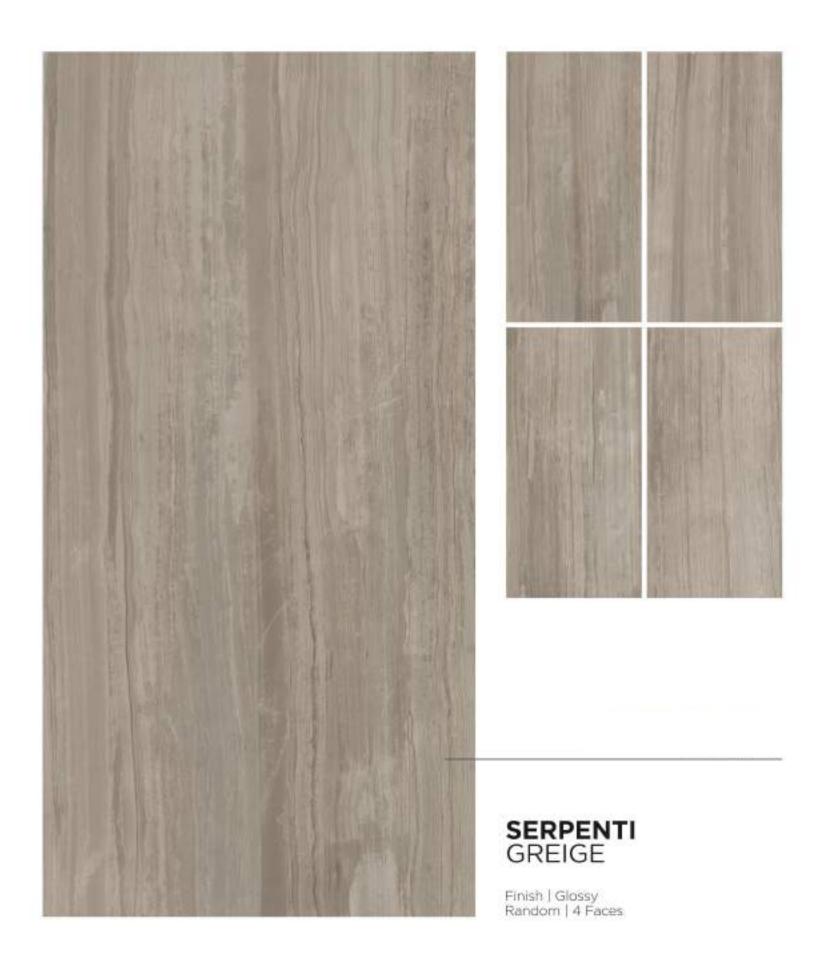

## FLODSTEN BROWN

Finish | Glossy Random | 4 Faces

Finish | Glossy Random | 4 Faces

- 1 IBERICO GREY
- ② IBERICO SILVER