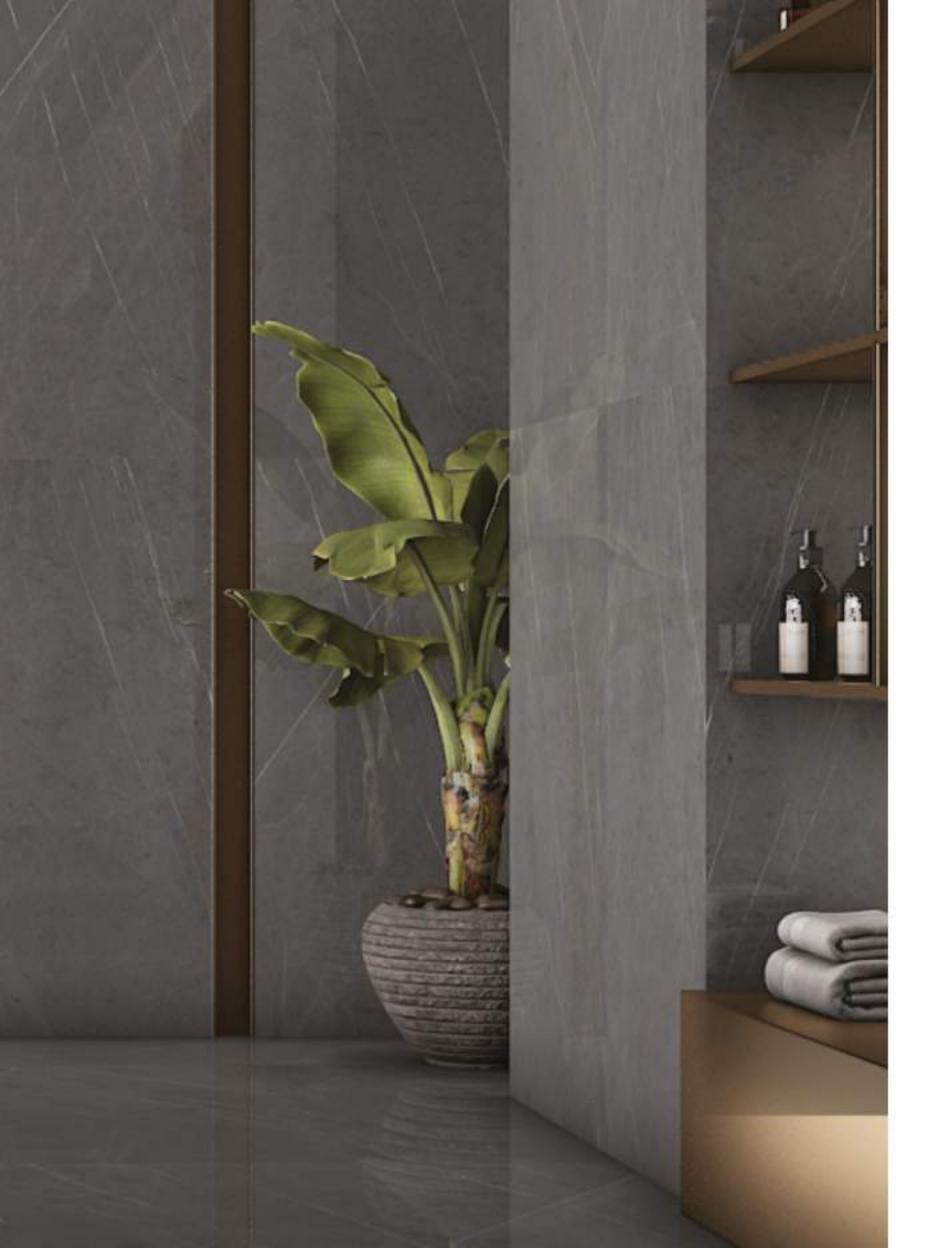

## DESIGN ANY PIECE OF FURNITURE

① PIETRA NERO

① PIETRA NERO

← 800X1600MM

COSTA BRONZE

Finish | Glossy Random | 4 Faces