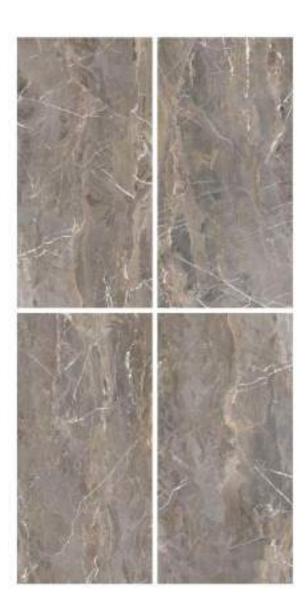

## DESIGN ANY PIECE OF FURNITURE

① PIETRA NERO

① PIETRA NERO

← 800X1600MM

COSTA BRONZE

Finish | Glossy Random | 4 Faces