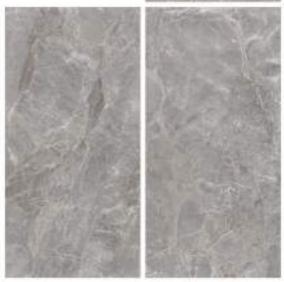

## FLODSTEN BROWN

Finish | Glossy Random | 4 Faces

Finish | Glossy Random | 4 Faces

- 1 IBERICO GREY
- ② IBERICO SILVER