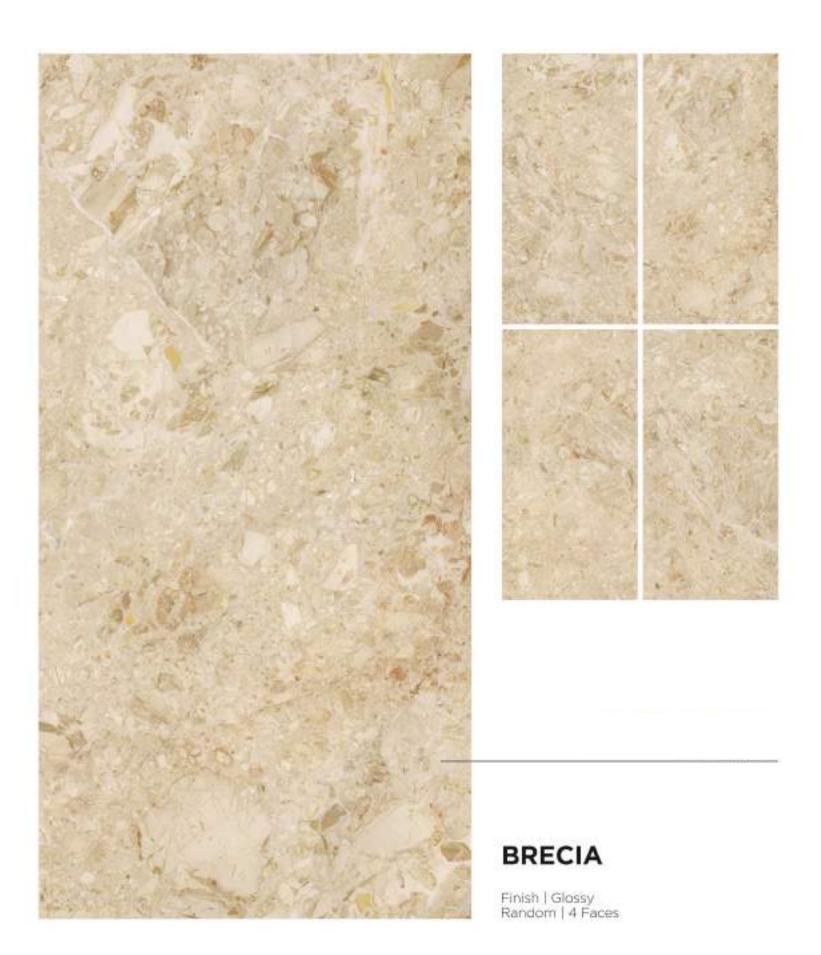

## FLODSTEN BROWN

Finish | Glossy Random | 4 Faces

Finish | Glossy Random | 4 Faces

- 1 IBERICO GREY
- ② IBERICO SILVER