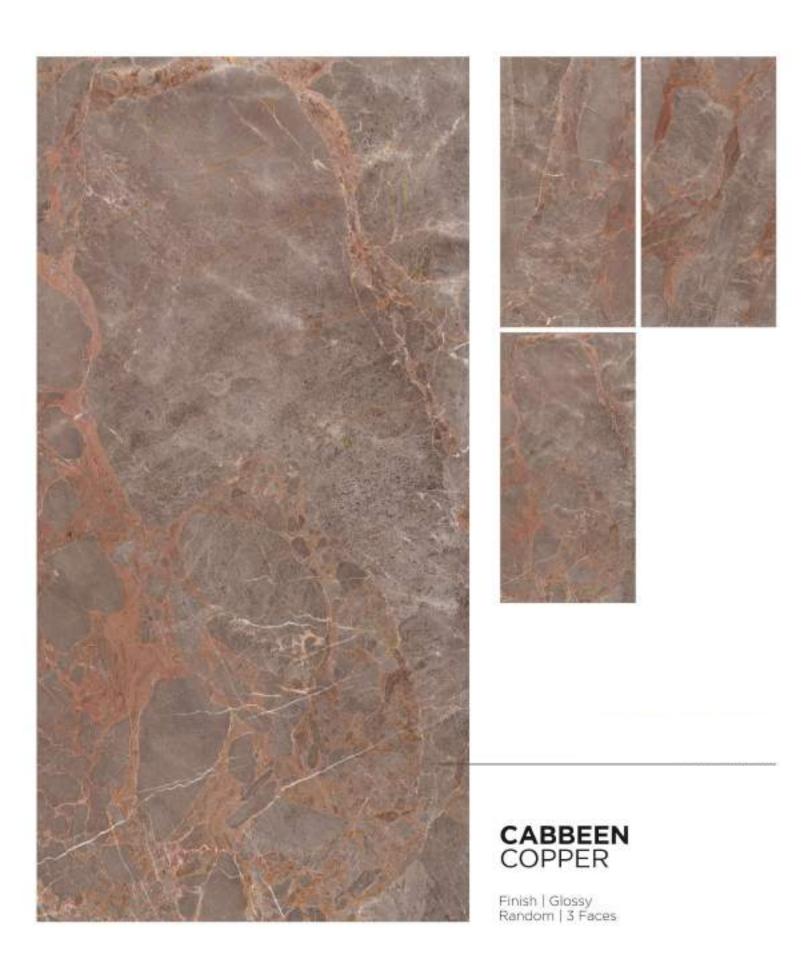

## DESIGN ANY PIECE OF FURNITURE

① PIETRA NERO

① PIETRA NERO

← 800X1600MM

COSTA BRONZE

Finish | Glossy Random | 4 Faces