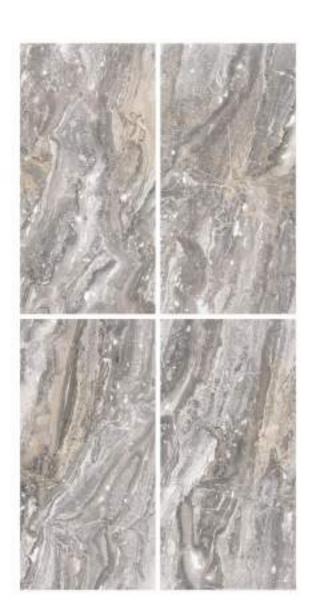

## FLODSTEN BROWN

Finish | Glossy Random | 4 Faces

Finish | Glossy Random | 4 Faces

- 1 IBERICO GREY
- ② IBERICO SILVER