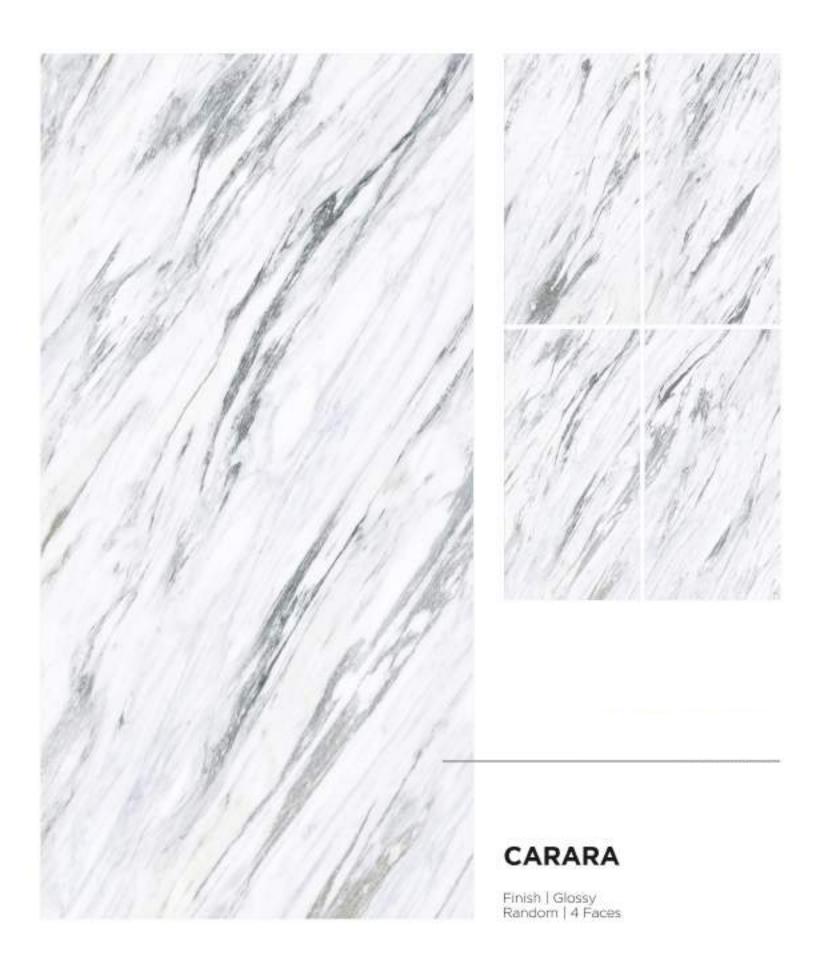

## FLODSTEN BROWN

Finish | Glossy Random | 4 Faces

Finish | Glossy Random | 4 Faces

- 1 IBERICO GREY
- ② IBERICO SILVER