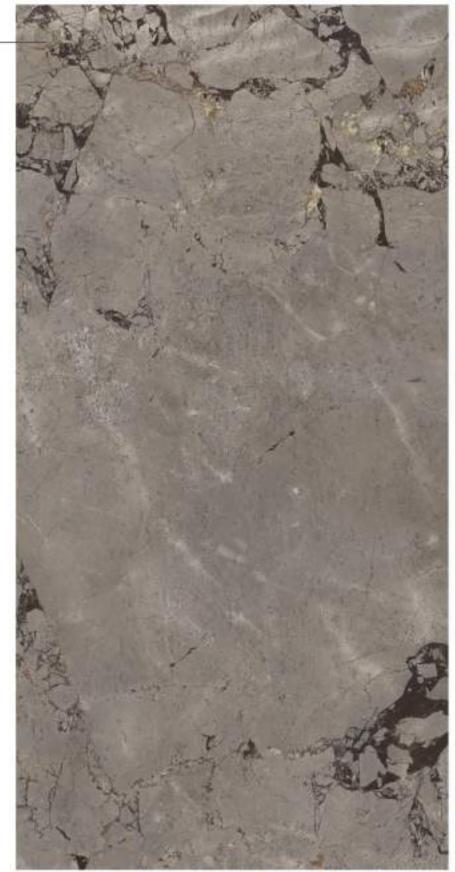

## FLODSTEN BROWN

Finish | Glossy Random | 4 Faces

Finish | Glossy Random | 4 Faces

- 1 IBERICO GREY
- ② IBERICO SILVER