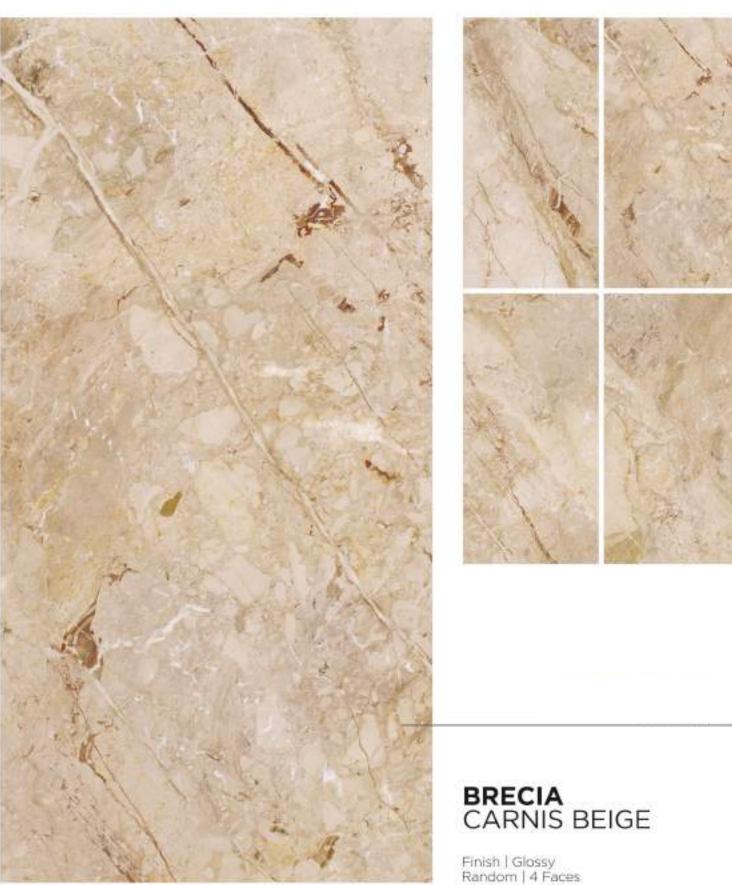

## FLODSTEN BROWN

Finish | Glossy Random | 4 Faces

Finish | Glossy Random | 4 Faces

- 1 IBERICO GREY
- ② IBERICO SILVER