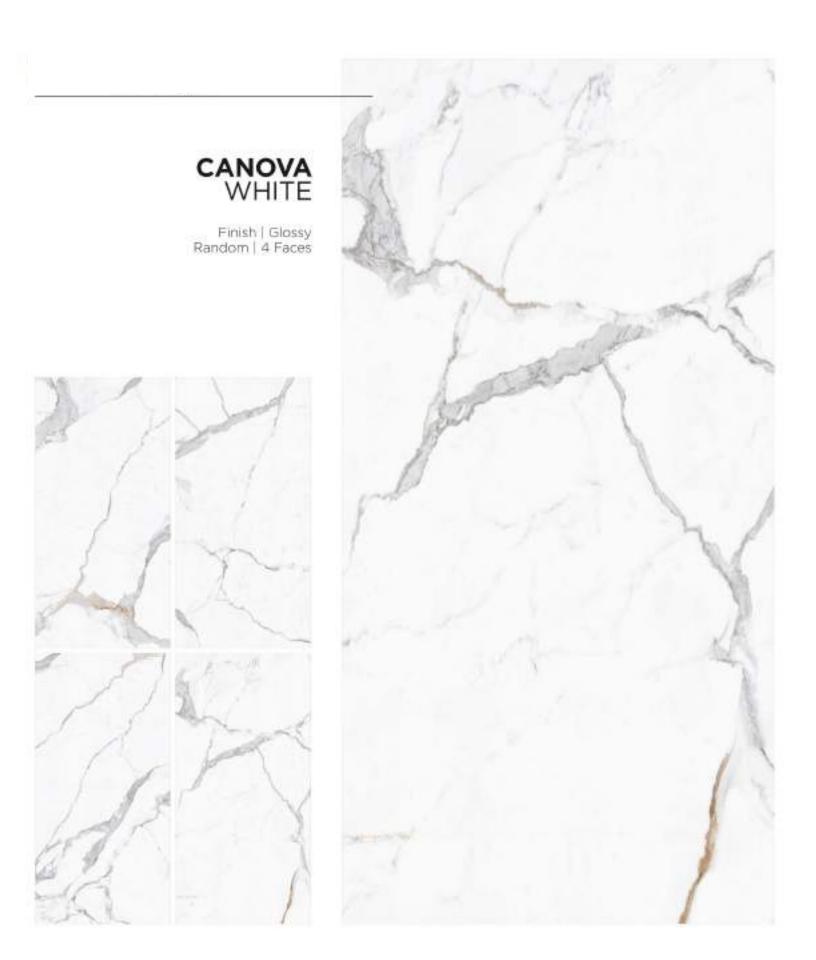

## DESIGN ANY PIECE OF FURNITURE

① CANOVA WHITE

① CANOVA WHITE

← 800X1600MM

GLACIAR SILVER