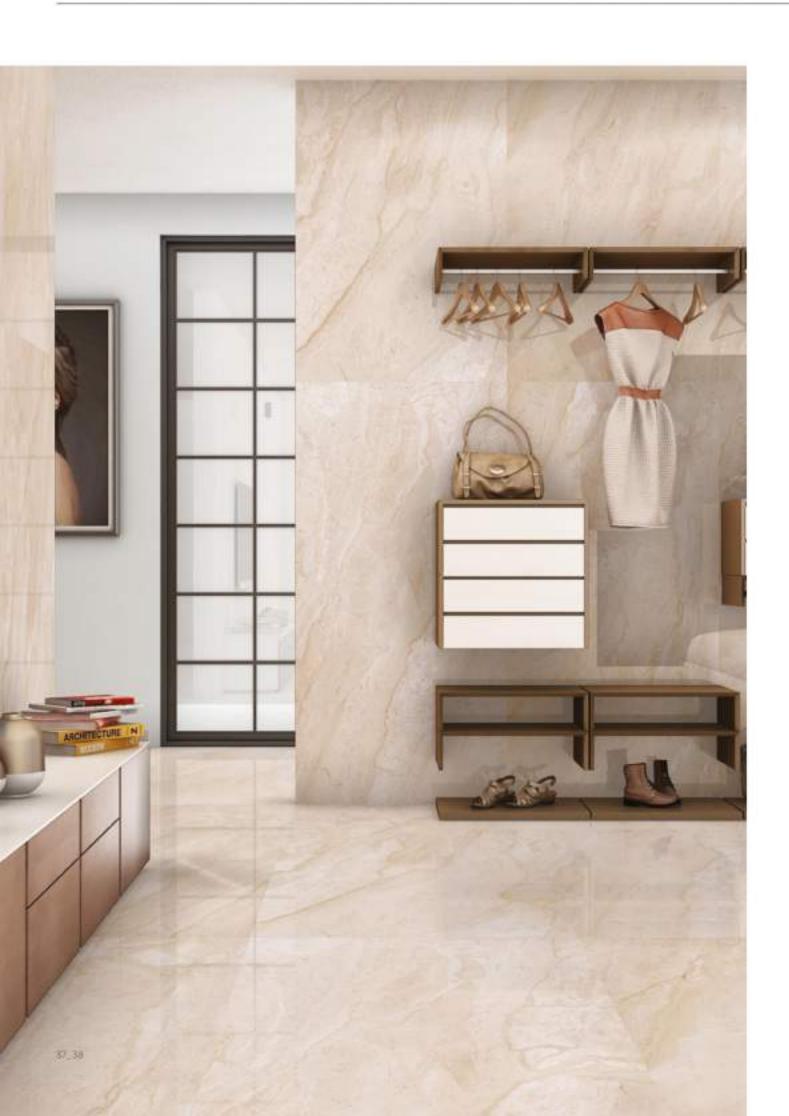

## DESIGN ANY PIECE OF FURNITURE

① CANOVA WHITE

① CANOVA WHITE

← 800X1600MM

GLACIAR SILVER