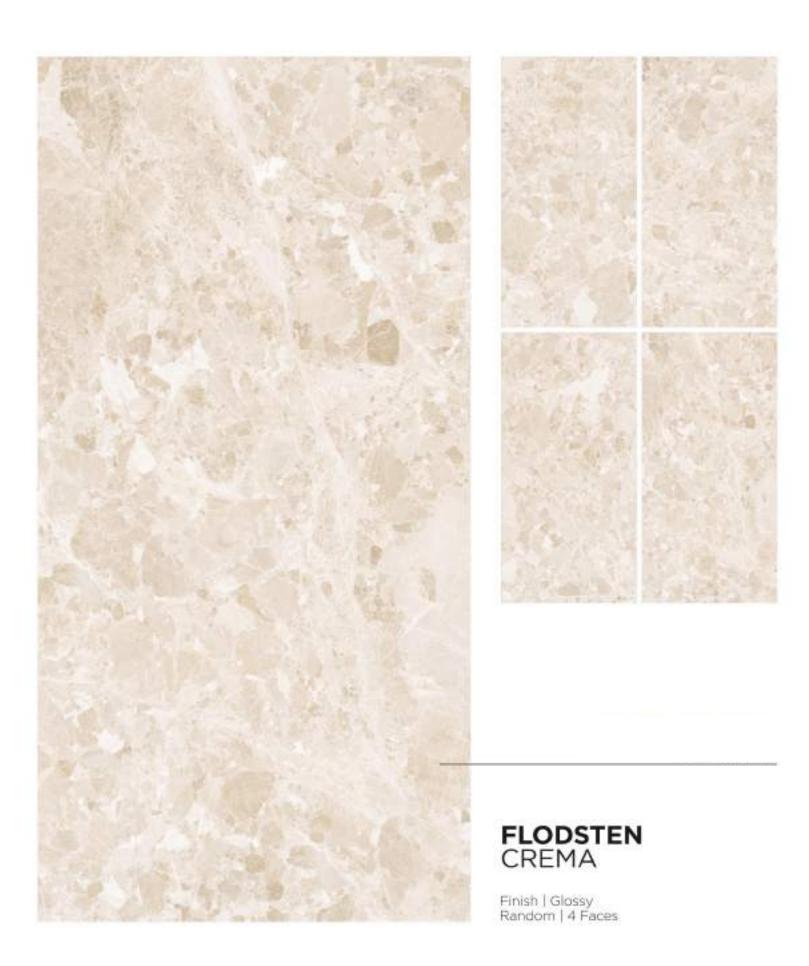

## FLODSTEN BROWN

Finish | Glossy Random | 4 Faces

Finish | Glossy Random | 4 Faces

- 1 IBERICO GREY
- ② IBERICO SILVER