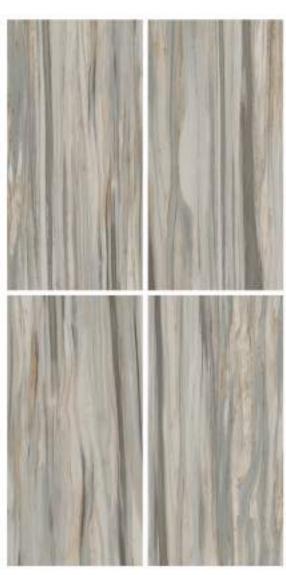

## FLODSTEN BROWN

Finish | Glossy Random | 4 Faces

Finish | Glossy Random | 4 Faces

- 1 IBERICO GREY
- ② IBERICO SILVER