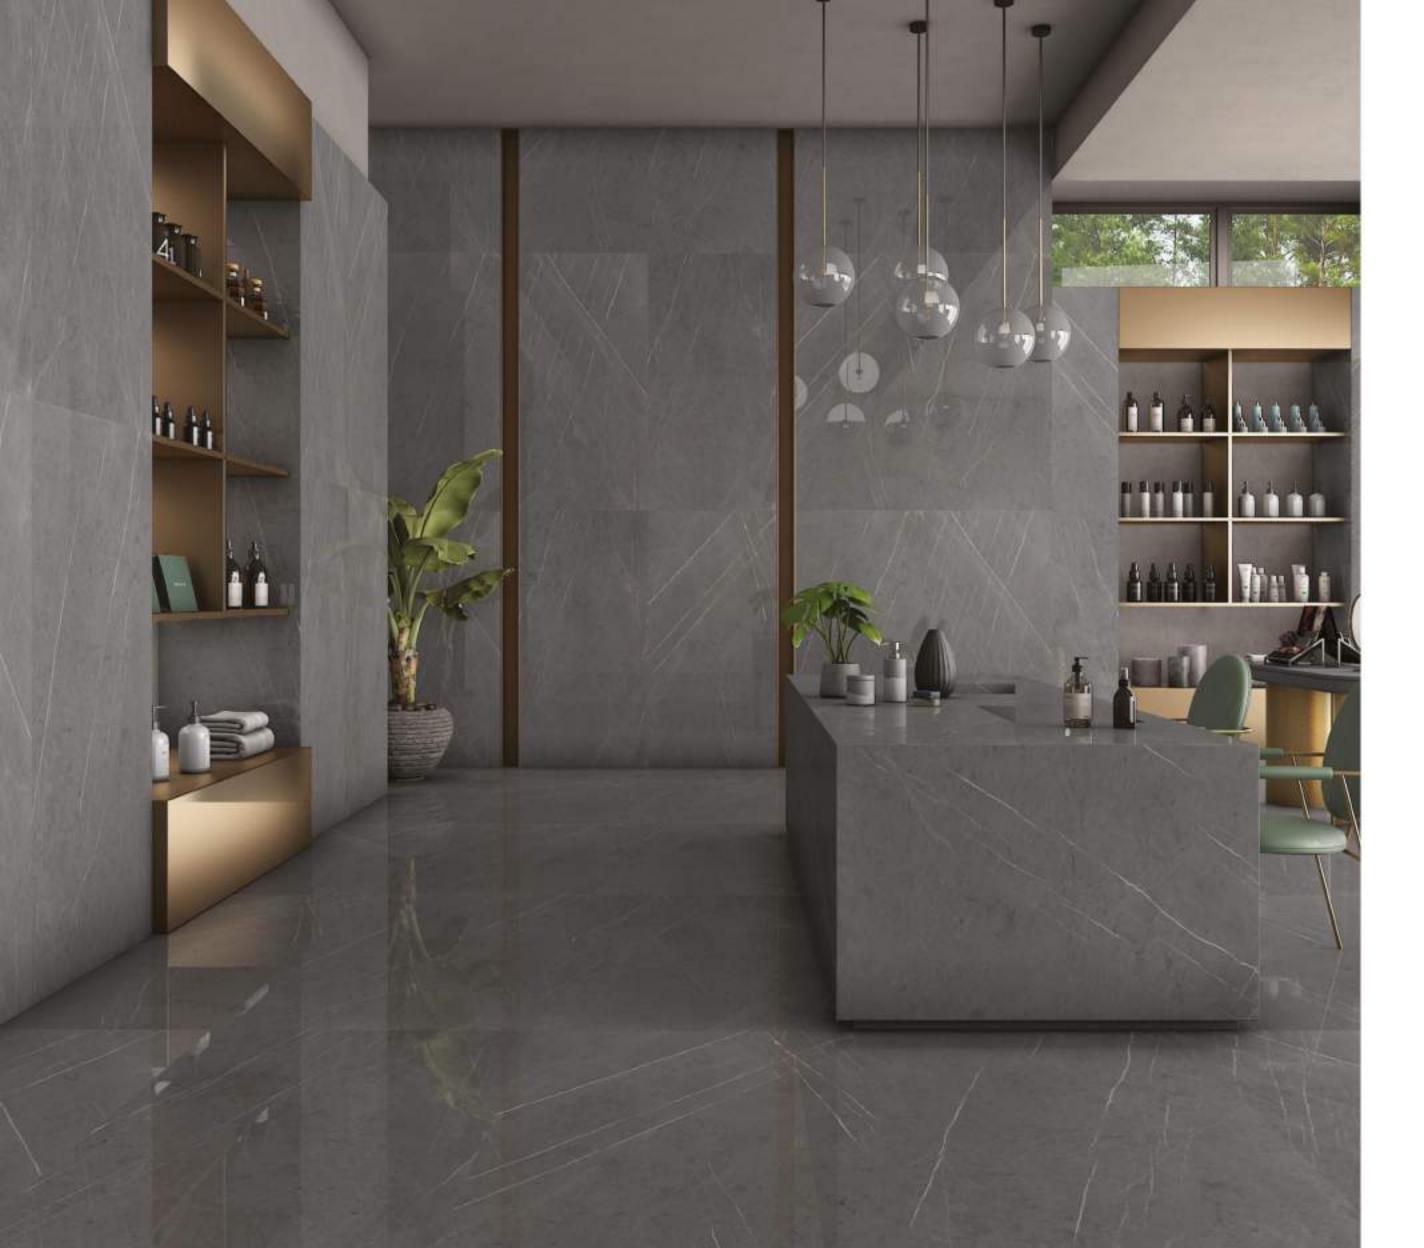

## DESIGN ANY PIECE OF FURNITURE

① PIETRA NERO

① PIETRA NERO

← 800X1600MM

COSTA BRONZE

Finish | Glossy Random | 4 Faces