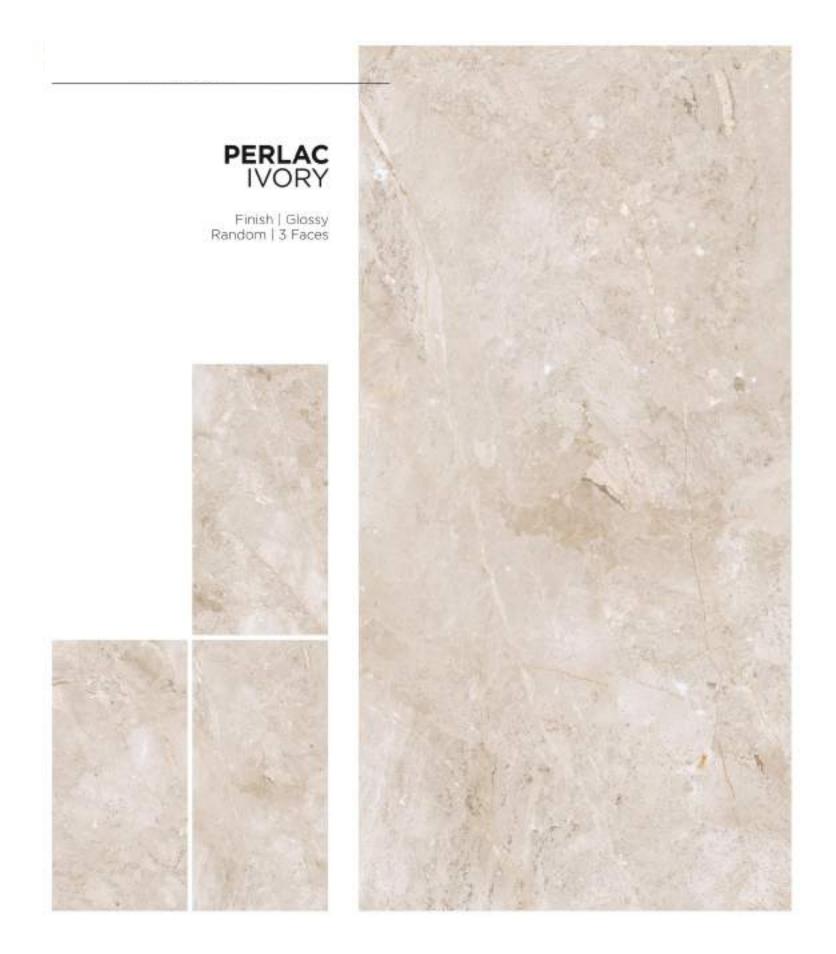

## FLODSTEN BROWN

Finish | Glossy Random | 4 Faces

Finish | Glossy Random | 4 Faces

- 1 IBERICO GREY
- ② IBERICO SILVER