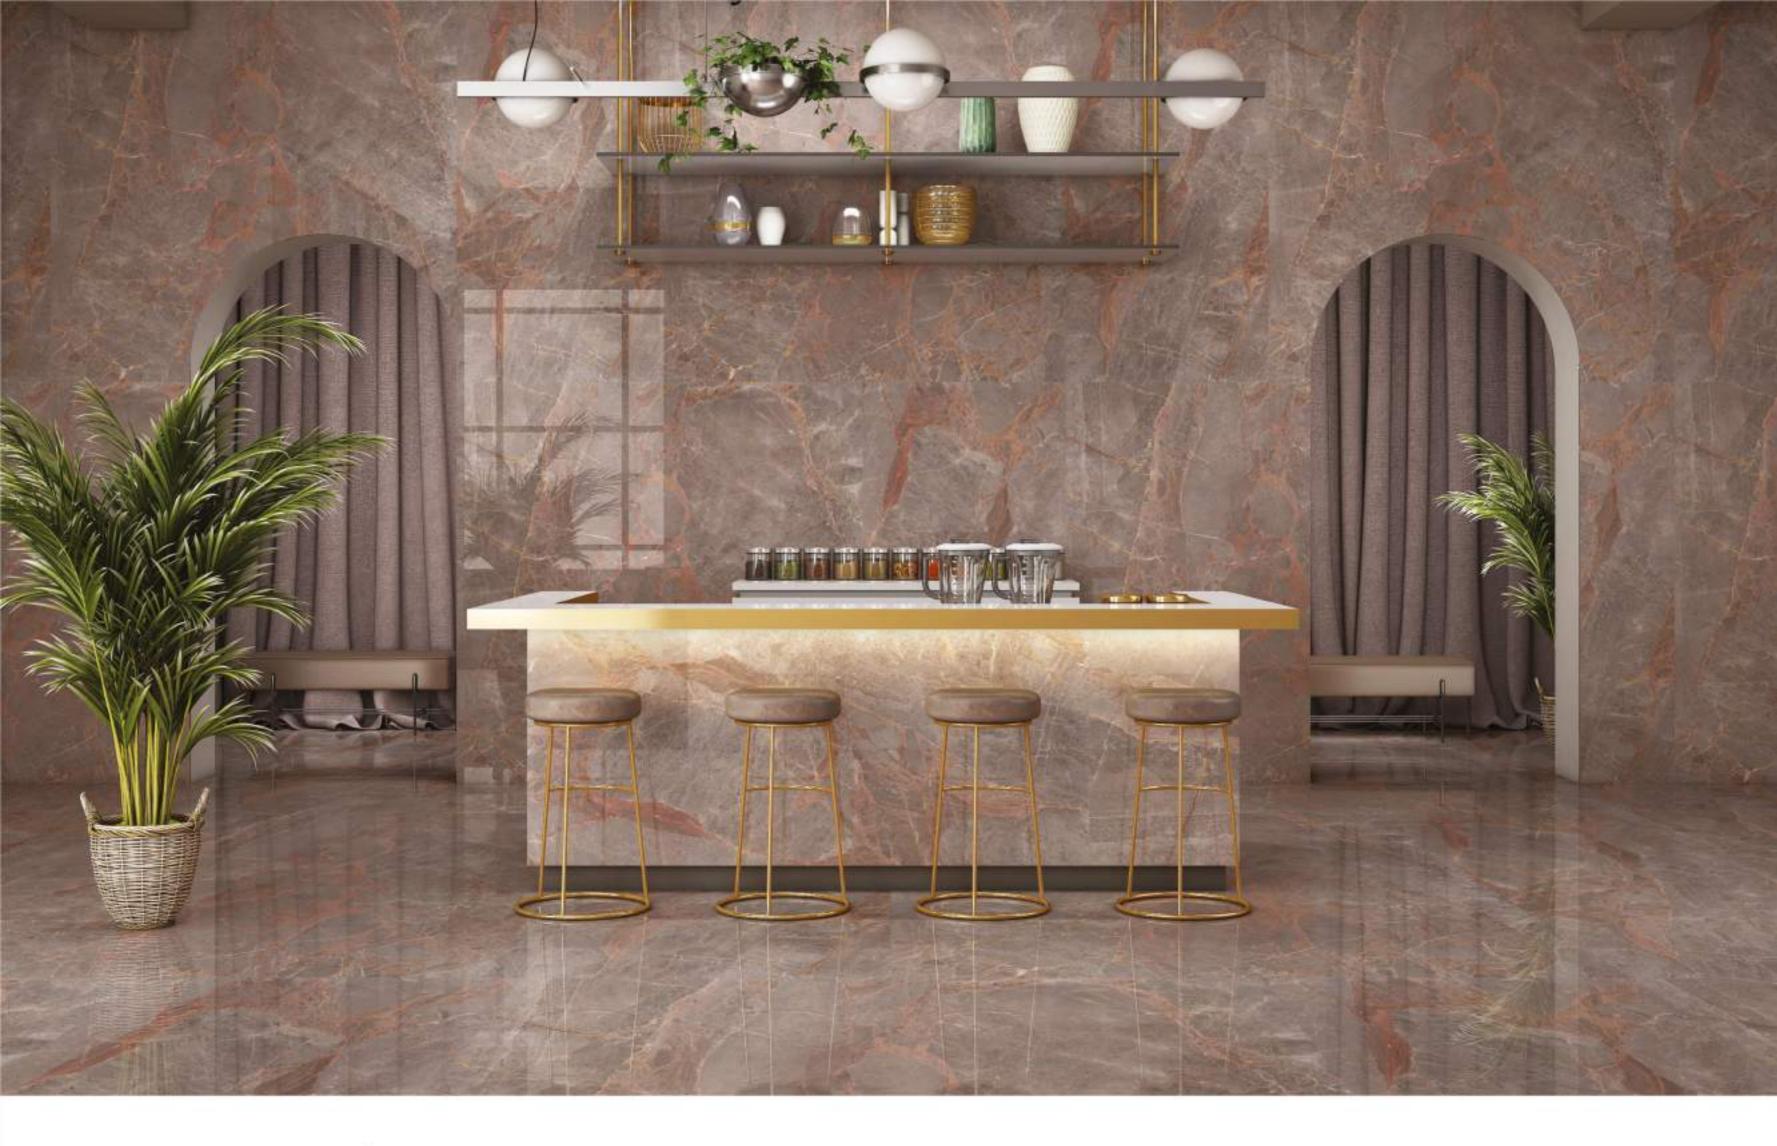

## DESIGN ANY PIECE OF FURNITURE

① PIETRA NERO

① PIETRA NERO

← 800X1600MM

COSTA BRONZE

Finish | Glossy Random | 4 Faces