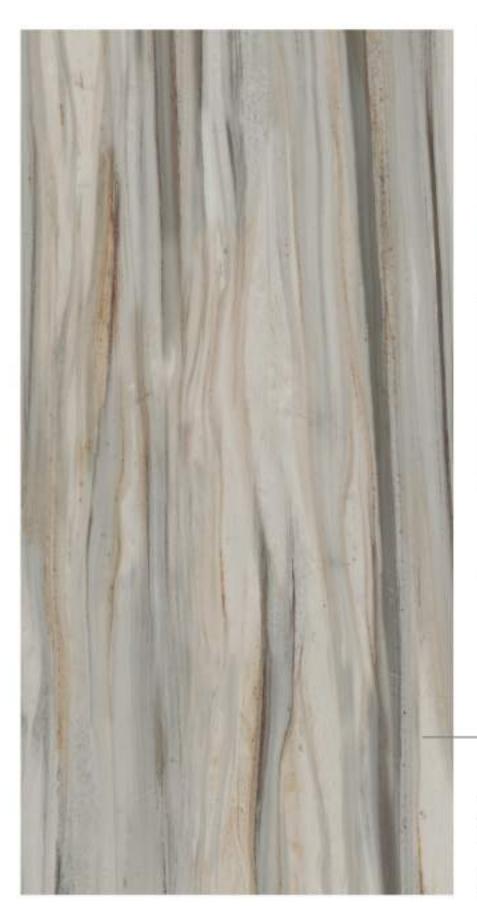

## FLODSTEN BROWN

Finish | Glossy Random | 4 Faces

Finish | Glossy Random | 4 Faces

- 1 IBERICO GREY
- ② IBERICO SILVER