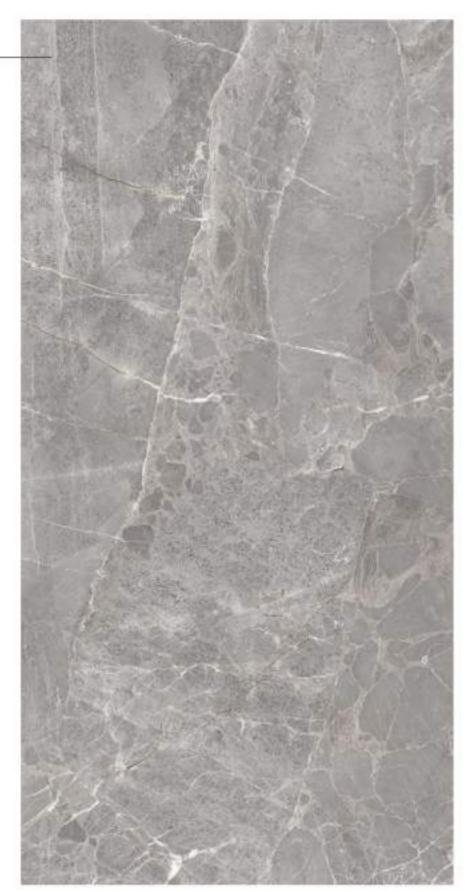

## FLODSTEN BROWN

Finish | Glossy Random | 4 Faces

Finish | Glossy Random | 4 Faces

- 1 IBERICO GREY
- ② IBERICO SILVER