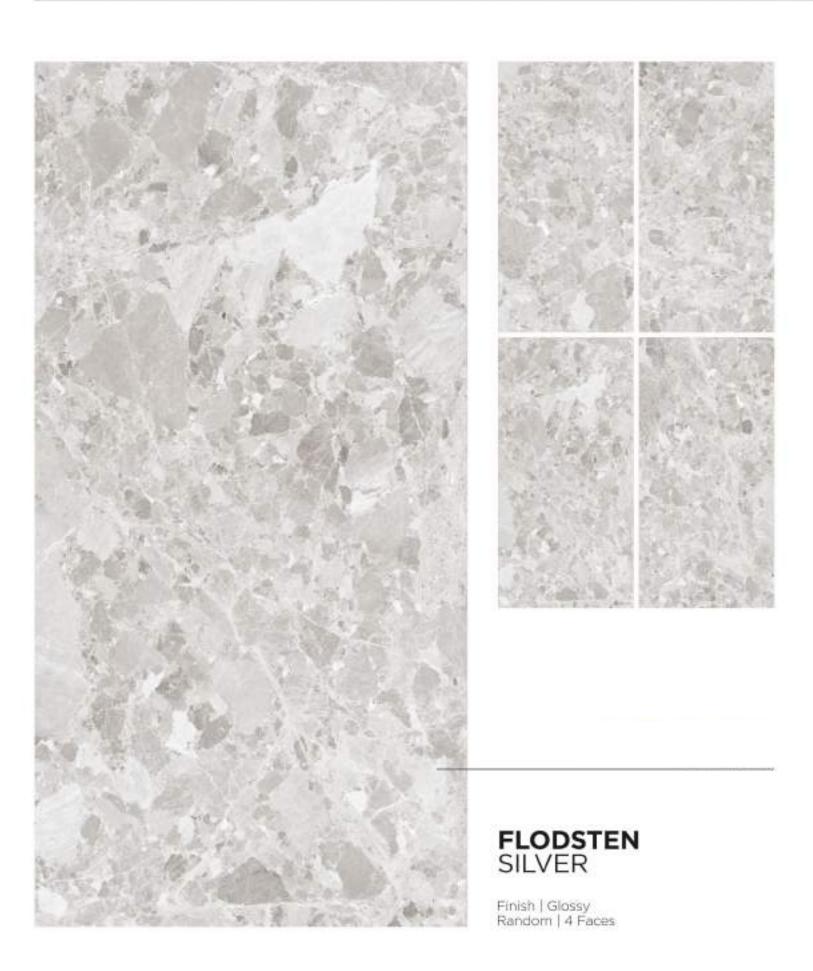

## FLODSTEN BROWN

Finish | Glossy Random | 4 Faces

Finish | Glossy Random | 4 Faces

- 1 IBERICO GREY
- ② IBERICO SILVER