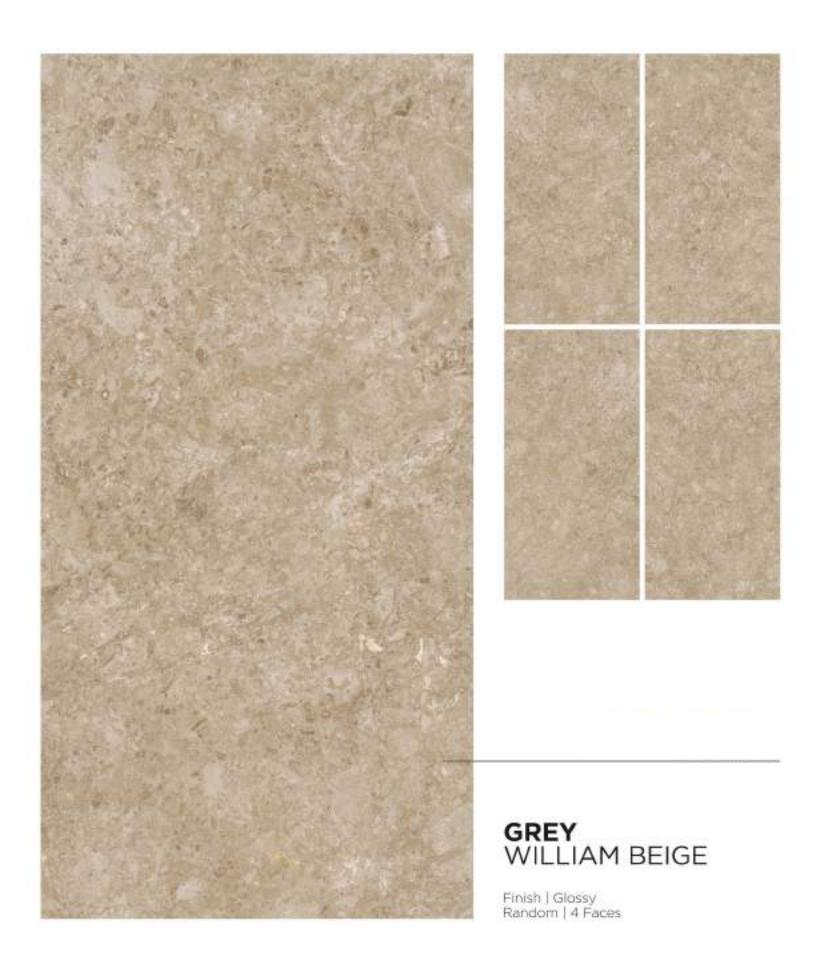

## FLODSTEN BROWN

Finish | Glossy Random | 4 Faces

Finish | Glossy Random | 4 Faces

- 1 IBERICO GREY
- ② IBERICO SILVER