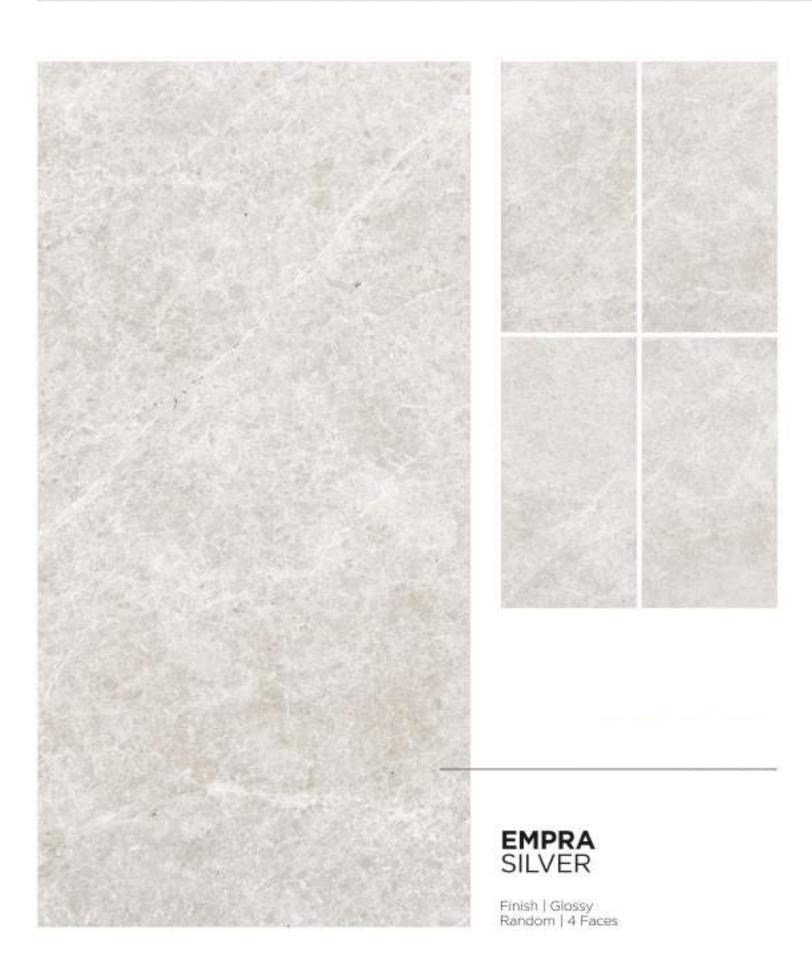

## FLODSTEN BROWN

Finish | Glossy Random | 4 Faces

Finish | Glossy Random | 4 Faces

- 1 IBERICO GREY
- ② IBERICO SILVER