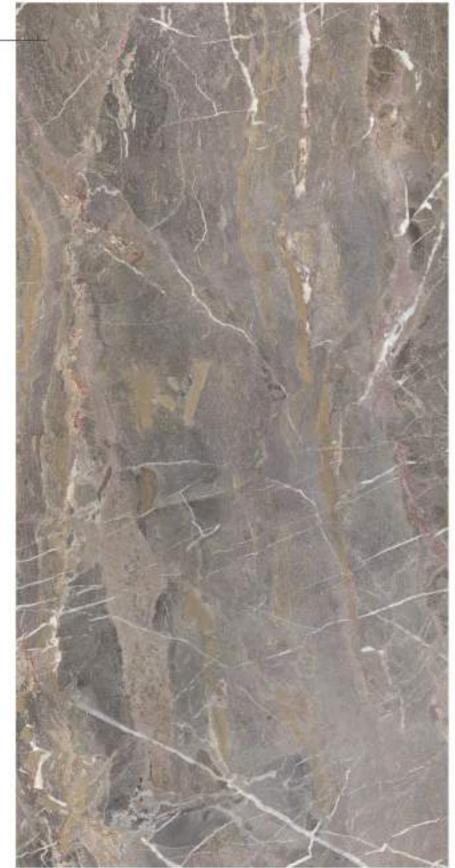

## DESIGN ANY PIECE OF FURNITURE

① PIETRA NERO

① PIETRA NERO

← 800X1600MM

COSTA BRONZE

Finish | Glossy Random | 4 Faces