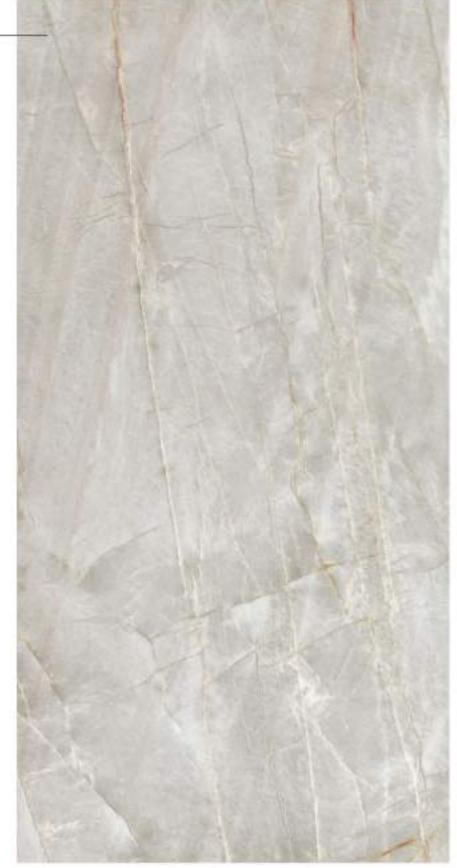

## FLODSTEN BROWN

Finish | Glossy Random | 4 Faces

Finish | Glossy Random | 4 Faces

- 1 IBERICO GREY
- ② IBERICO SILVER