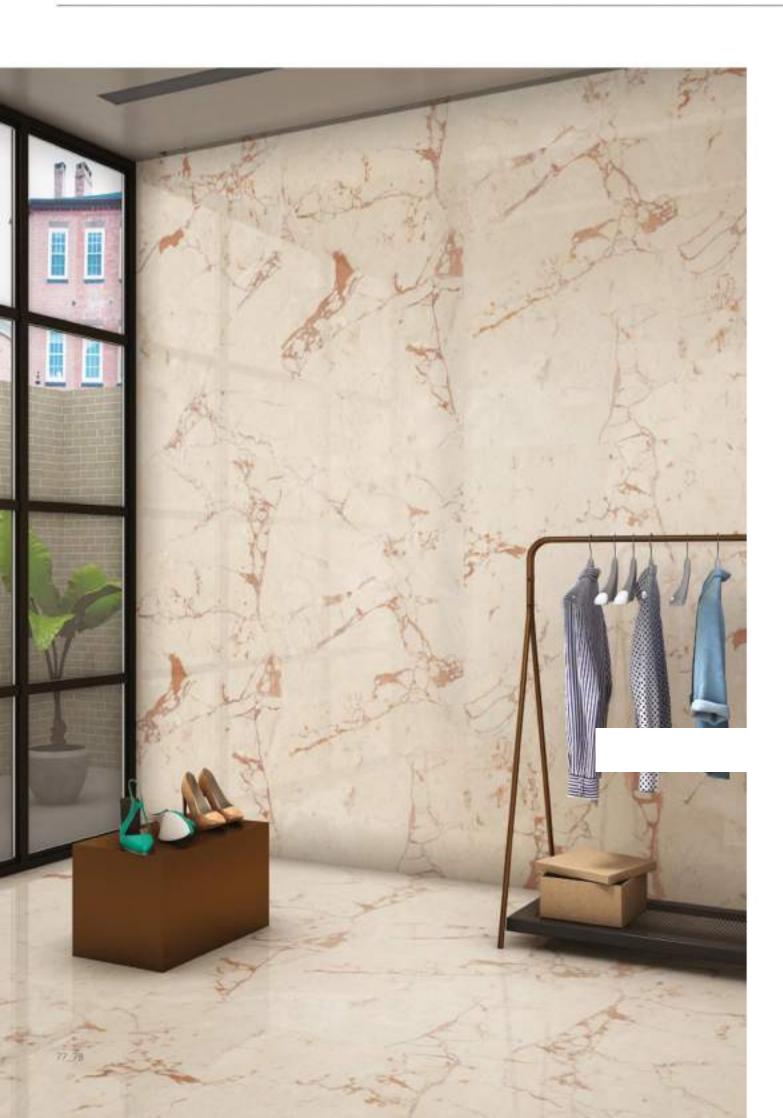

## FLODSTEN BROWN

Finish | Glossy Random | 4 Faces

Finish | Glossy Random | 4 Faces

- 1 IBERICO GREY
- ② IBERICO SILVER