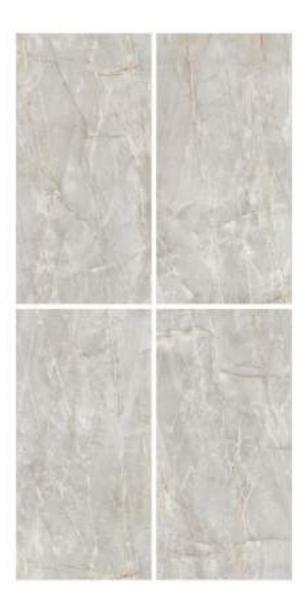

## DESIGN ANY PIECE OF FURNITURE

① CANOVA WHITE

① CANOVA WHITE

← 800X1600MM

GLACIAR SILVER