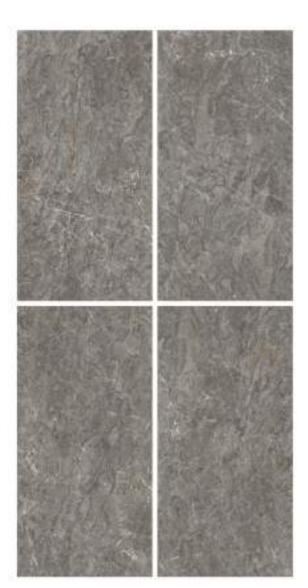

## FLODSTEN BROWN

Finish | Glossy Random | 4 Faces

Finish | Glossy Random | 4 Faces

- 1 IBERICO GREY
- ② IBERICO SILVER