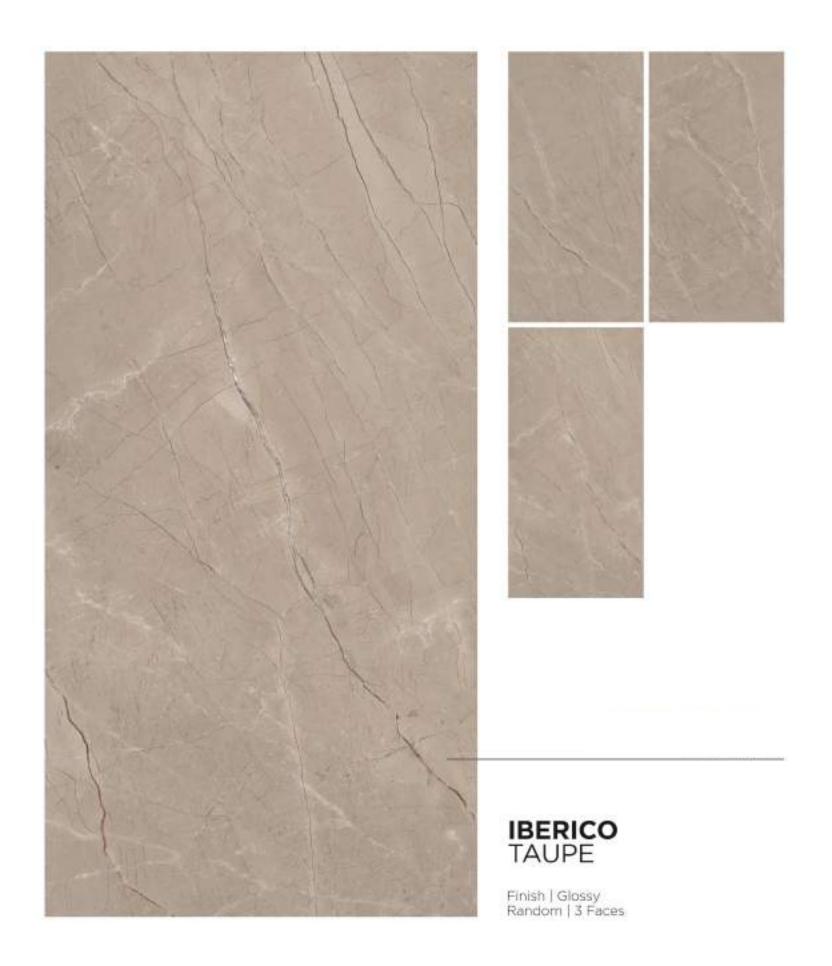

## FLODSTEN BROWN

Finish | Glossy Random | 4 Faces

Finish | Glossy Random | 4 Faces

- 1 IBERICO GREY
- ② IBERICO SILVER