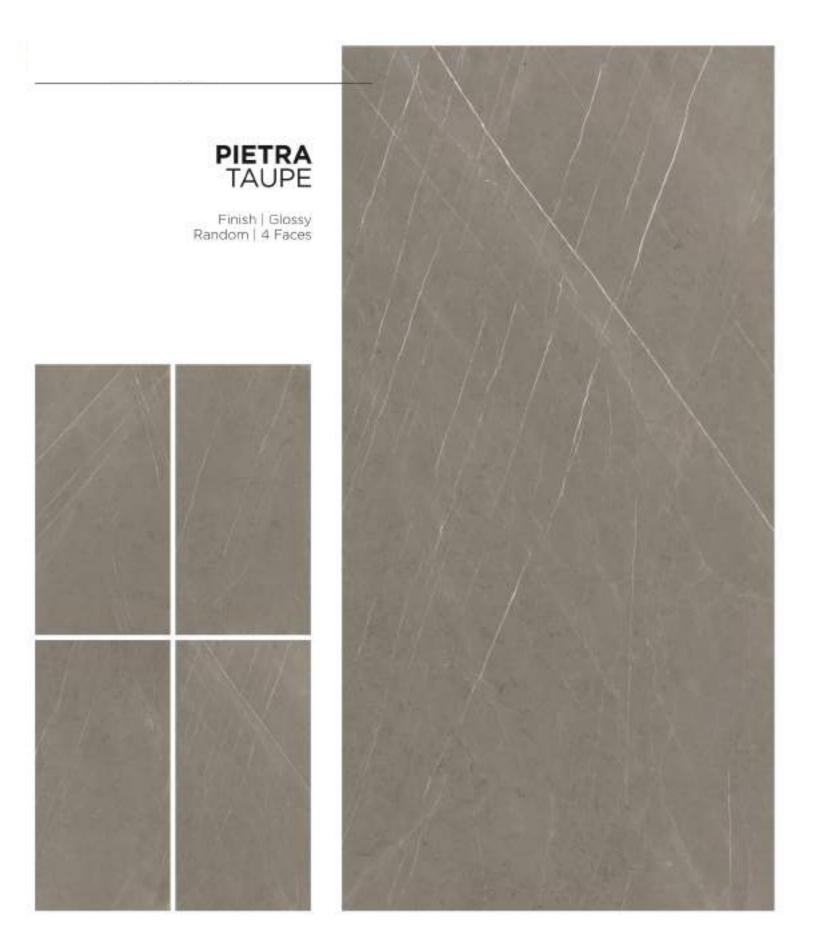

## FLODSTEN BROWN

Finish | Glossy Random | 4 Faces

Finish | Glossy Random | 4 Faces

- 1 IBERICO GREY
- ② IBERICO SILVER