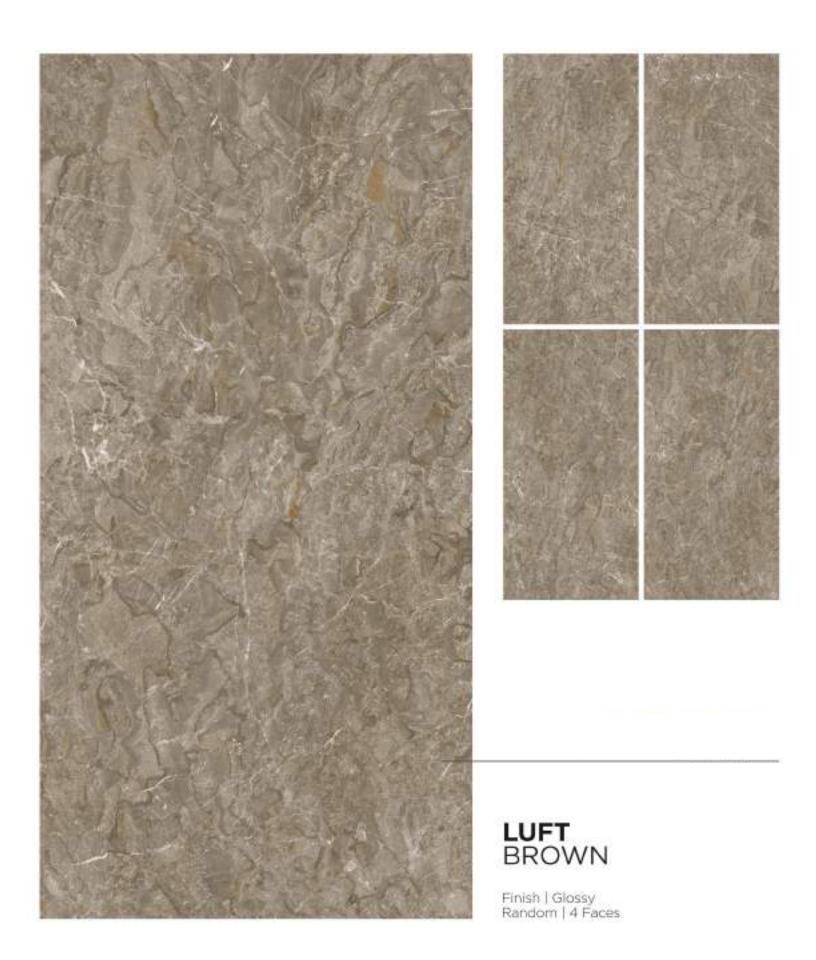

## FLODSTEN BROWN

Finish | Glossy Random | 4 Faces

Finish | Glossy Random | 4 Faces

- 1 IBERICO GREY
- ② IBERICO SILVER