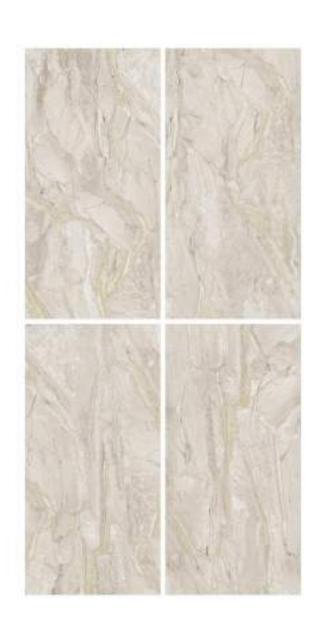

## FLODSTEN BROWN

Finish | Glossy Random | 4 Faces

Finish | Glossy Random | 4 Faces

- 1 IBERICO GREY
- ② IBERICO SILVER