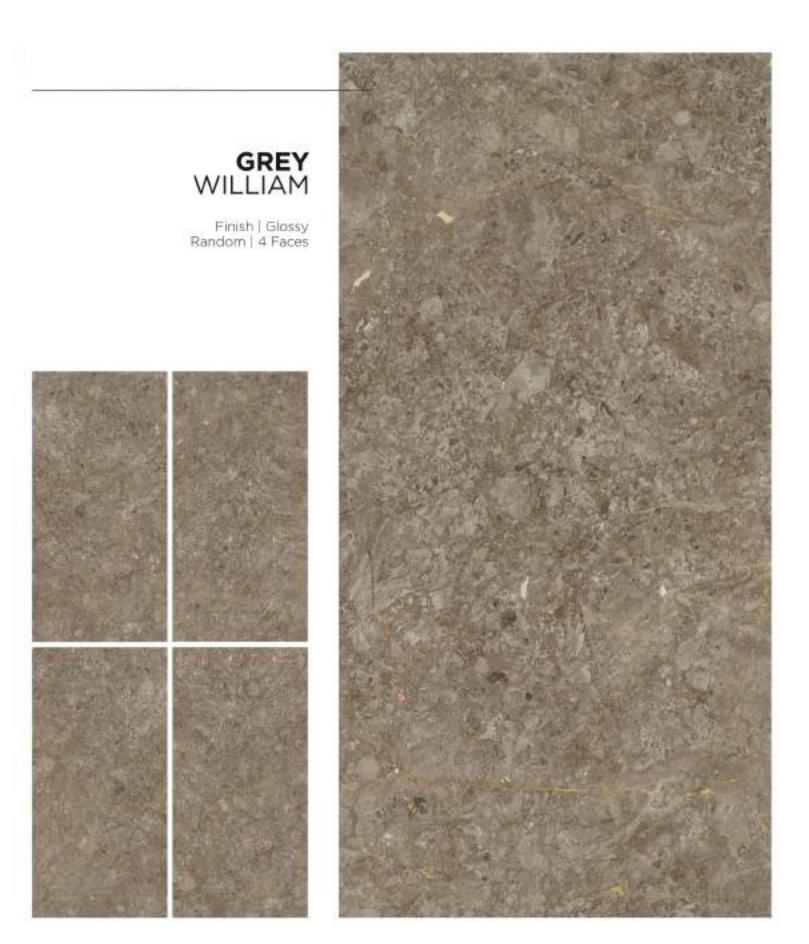

## FLODSTEN BROWN

Finish | Glossy Random | 4 Faces

Finish | Glossy Random | 4 Faces

- 1 IBERICO GREY
- ② IBERICO SILVER