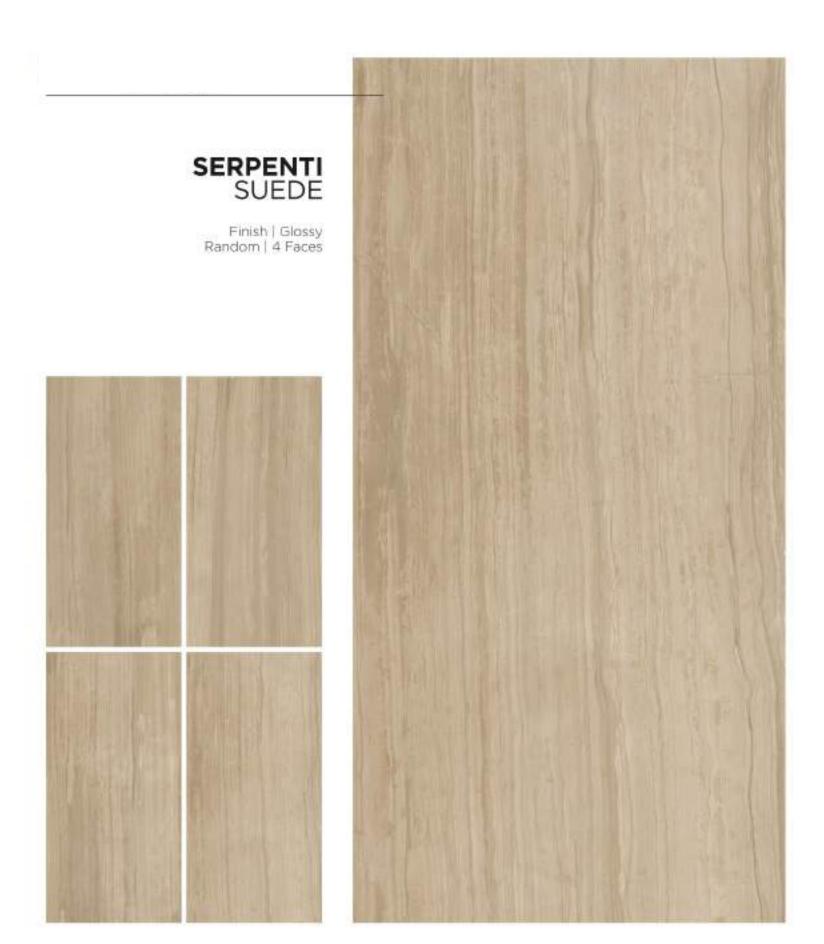

## FLODSTEN BROWN

Finish | Glossy Random | 4 Faces

Finish | Glossy Random | 4 Faces

- 1 IBERICO GREY
- ② IBERICO SILVER