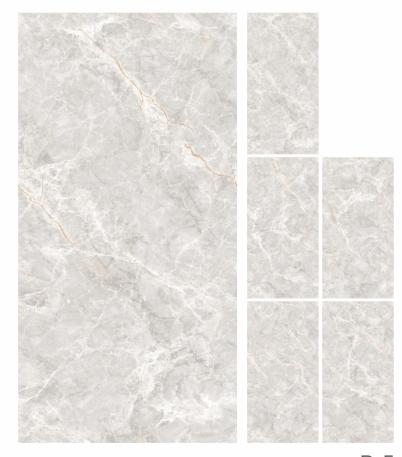

R-3

CM CANOVA GRIS

**SIZE** 600X 1200MM

CM ERA GREY

**SIZE** 600X 1200MM

CM HARMONY DARK

**SIZE** 600X 1200MM

**CM HARMONY** 