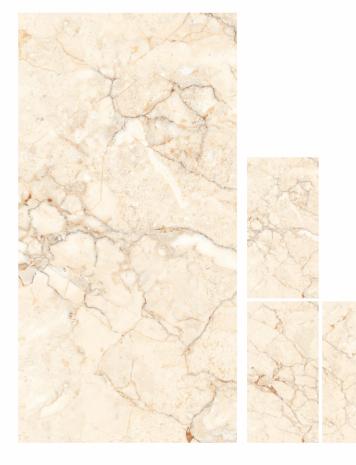

Explore our stunning range and let ARM Global's luxury tiles be the canvas upon which you create your masterpiece.

CM AURA GREY

**SIZE** 600X 1200MM

**SIZE** 600X 1200MM

CM CANOVA CREMA

**SIZE** 600X 1200MM

R-3

CM CANOVA GRIS

**SIZE** 600X 1200MM

CM ERA GREY

**SIZE** 600X 1200MM

CM HARMONY DARK

**SIZE** 600X 1200MM

**CM HARMONY** 