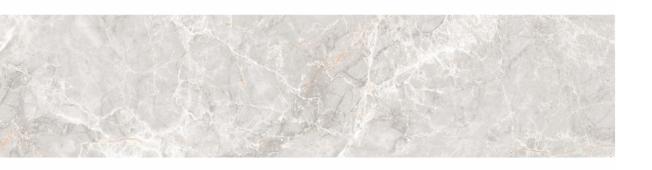

R-3

CM CANOVA GRIS

**SIZE** 600X 1200MM

CM ERA GREY

**SIZE** 600X 1200MM

CM HARMONY DARK

**SIZE** 600X 1200MM

**CM HARMONY** 