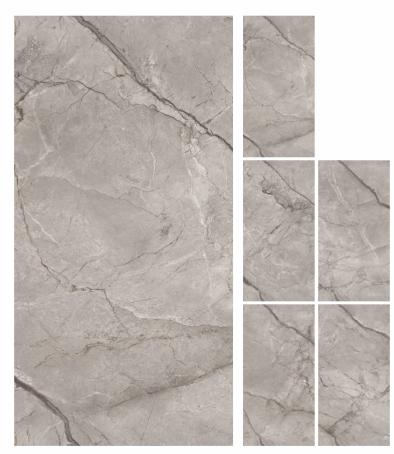

Explore our stunning range and let ARM Global's luxury tiles be the canvas upon which you create your masterpiece.

CM AURA GREY

**SIZE** 600X 1200MM

**SIZE** 600X 1200MM

CM CANOVA CREMA

**SIZE** 600X 1200MM