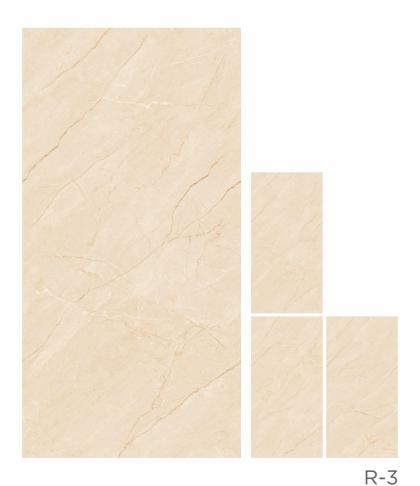

R-3

CM CANOVA GRIS

**SIZE** 600X 1200MM

CM ERA GREY

**SIZE** 600X 1200MM

CM HARMONY DARK

**SIZE** 600X 1200MM

**CM HARMONY** 