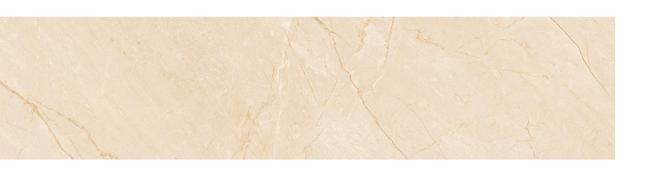

R-3

CM CANOVA GRIS

**SIZE** 600X 1200MM

CM ERA GREY

**SIZE** 600X 1200MM

CM HARMONY DARK

**SIZE** 600X 1200MM

**CM HARMONY** 

FINISH GLOSSY

LIGHT

**SIZE** 600X 1200MM

R-3

CM LINEA CREMA

**SIZE** 600X 1200MM

CM MERLINE CREMA

**SIZE** 600X 1200MM