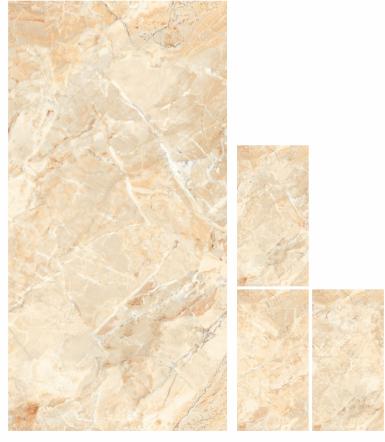

R-3

CM CANOVA GRIS

**SIZE** 600X 1200MM

CM ERA GREY

**SIZE** 600X 1200MM

CM HARMONY DARK

**SIZE** 600X 1200MM

**CM HARMONY** 