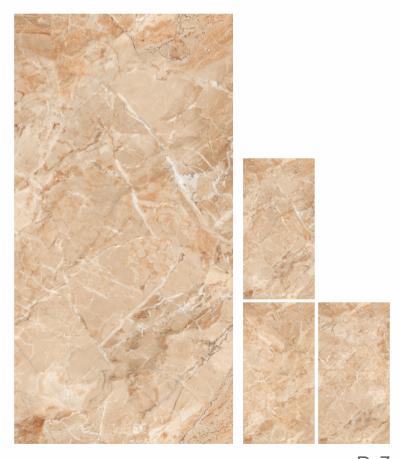

R-3

CM CANOVA GRIS

**SIZE** 600X 1200MM

CM ERA GREY

**SIZE** 600X 1200MM

CM HARMONY DARK

**SIZE** 600X 1200MM

**CM HARMONY** 