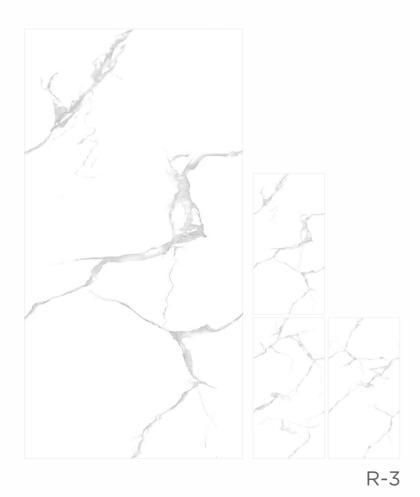

R-3

CM CANOVA GRIS

**SIZE** 600X 1200MM

CM ERA GREY

**SIZE** 600X 1200MM

CM HARMONY DARK

**SIZE** 600X 1200MM

**CM HARMONY** 