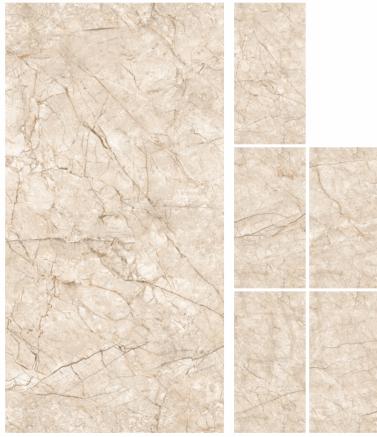

#### 600x1200mm

Our extra-large 600x1200 tiles will give your home a sense of opulence and refinement that will make you feel like you've entered another world. Improve the look of your home with tiles from our extensive collection, which includes options that are both long-lasting and simple to clean. Our 600 x 1200 tiles may help you achieve whatever look you choose, whether it's classic elegance or cutting-edge style.

Explore our stunning range and let ARM Global's luxury tiles be the canvas upon which you create your masterpiece.

CM AURA GREY

**SIZE** 600X 1200MM

**SIZE** 600X 1200MM

CM CANOVA CREMA

**SIZE** 600X 1200MM