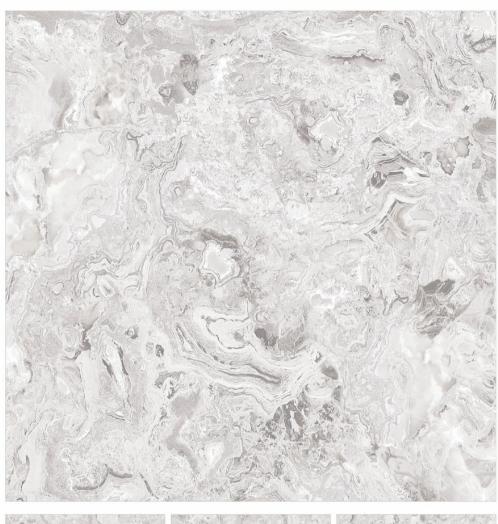

Size 600x600mm

Random Phase **04** 

Design Name **Amber Sky** 

Size 600x600mm

Random Phase **04** 

Design Name **Arizona Choco** 

Size 600x600mm

Random Phase 03

Design Name **Arizona Gris** 

Size 600x600mm

Random Phase 03

Design Name **Armani Beige** 

Size 600x600mm

Random Phase **05** 

Size 600x600mm

Random Phase **05** 