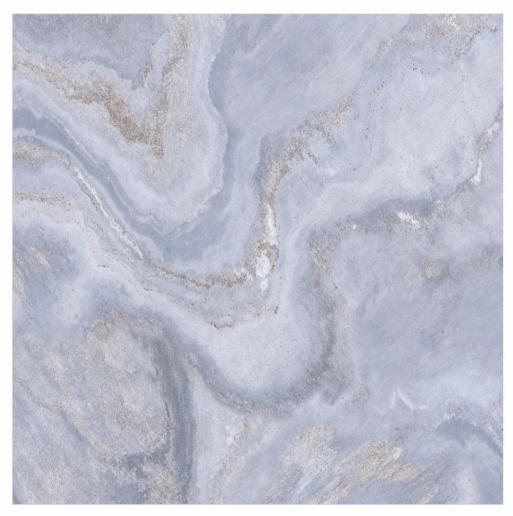

Size 600x600mm

Random Phase **04** 

Size 600x600mm

Random Phase **04** 

Design Name **Amber Blue** 

Size 600x600mm

Random Phase **04** 

Design Name **Amber Fog** 