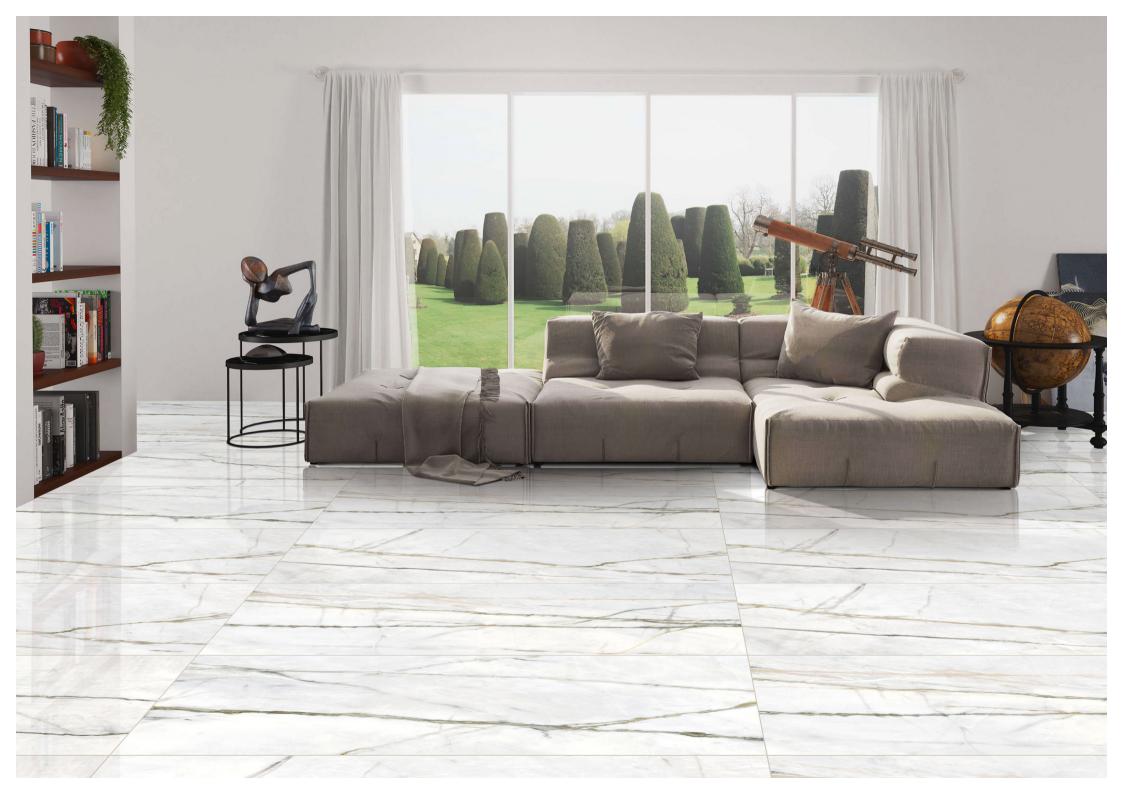

Explore our stunning range and let ARM Global's luxury tiles be the canvas upon which you create your masterpiece.

Arel Dove FINISH: Glossy

Technology - Durst print

Type - pgvt

Thickness - 8.5mm

600x 1200mm

Cinerea Onyx

FINISH: Glossy

Technology - Durst print

Type - pgvt

Thickness - 8.5mm

POSH

600x 1200mm

**Cord Marfil** FINISH: Glossy