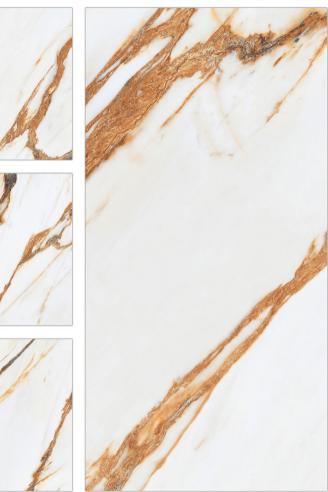

Explore our stunning range and let ARM Global's luxury tiles be the canvas upon which you create your masterpiece.

Arel Dove FINISH: Glossy

Technology - Durst print

Type - pgvt

Thickness - 8.5mm

600x 1200mm

Cinerea Onyx

FINISH: Glossy

Technology - Durst print

Type - pgvt

Thickness - 8.5mm

POSH

600x 1200mm

**Cord Marfil** FINISH: Glossy