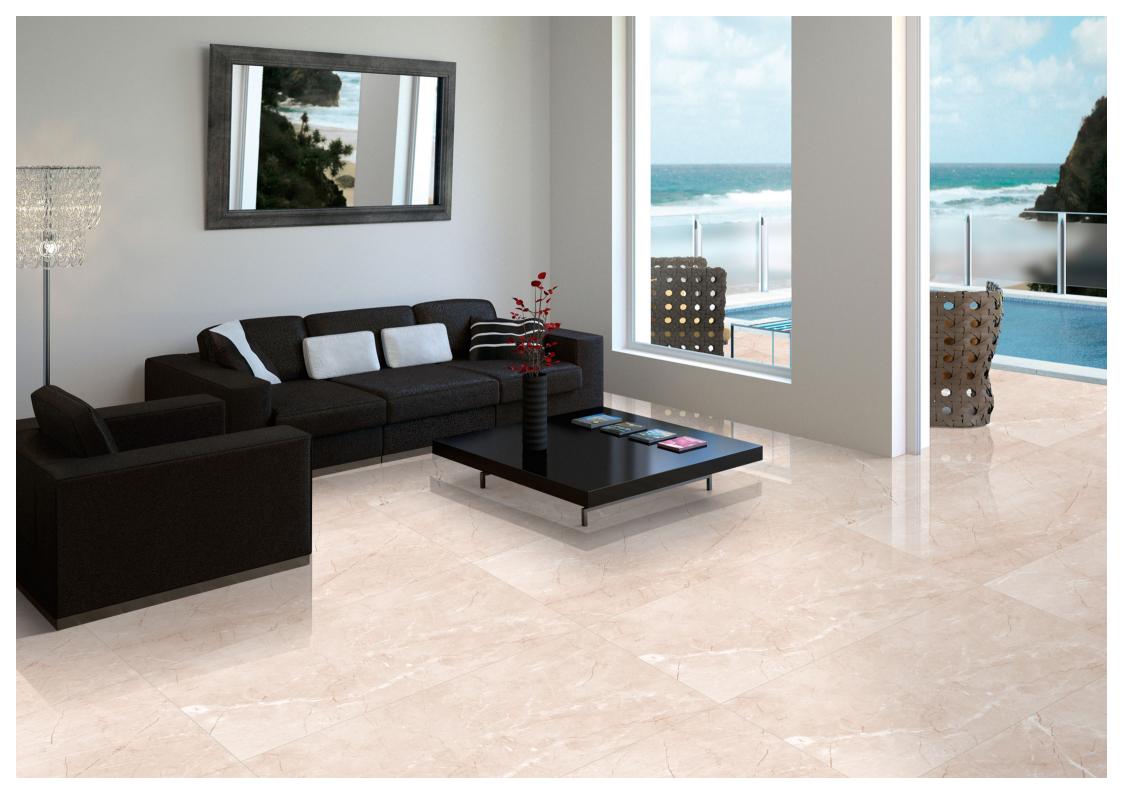

00mm

Dandan 4











FINISH: Glossy piatra Grey

Technology - Durst print

Type - pgvt

Thickness - 8.5mm



600x 1200mm











Sarona Natural

FINISH : Glossy

Technology - Durst print

Type - pgvt

Thickness - 8.5mm

POSH

600x 1200mm









Silver Gris FINISH: Glossy

Technology - Durst print

Type - pgvt

Thickness - 8.5mm

POSH

600x 1200mm









Silver Root

FINISH : Glossy

Technology - Durst print

Type - pgvt

Thickness - 8.5mm

POSH

600x 1200mm









Smoky Hazel

FINISH : Glossy

Technology - Durst print

Type - pgvt

Thickness - 8.5mm



600x 1200mm











## smoky Rose

Technology - Durst print

Type - pgvt

Thickness - 8.5mm



600x 1200mm









Starry Choco

FINISH : Glossy

Technology - Durst print

Type - pgvt

Thickness - 8.5mm

POSH

600x 1200mm









Starry Crema

FINISH: Glossy

Technology - Durst print

Type - pgvt

Thickness - 8.5mm

POSH

600x 1200mm









Starry Grey

FINISH: Glossy

Technology - Durst print

Type - pgvt

Thickness - 8.5mm

POSH

600x 1200mm









Starry Silver FINISH: Glossy

Technology - Durst print

Type - pgvt

Thickness - 8.5mm



600x 1200mm









Tiflet Marble

FINISH : Glossy

Technology - Durst print

Type - pgvt

Thickness - 8.5mm

POSH

600x 1200mm















Trust Onyx

FINISH: Glossy

Technology - Durst print

Type - pgvt

Thickness - 8.5mm



600x 1200mm









Tundra Beige

FINISH : Glossy

Technology - Durst print

Type - pgvt

Thickness - 8.5mm

POSH

600x 1200mm









Tundra Crema FINISH: Glossy

Technology - Durst print

Type - pgvt

Thickness - 8.5mm

POSH

600x 1200mm