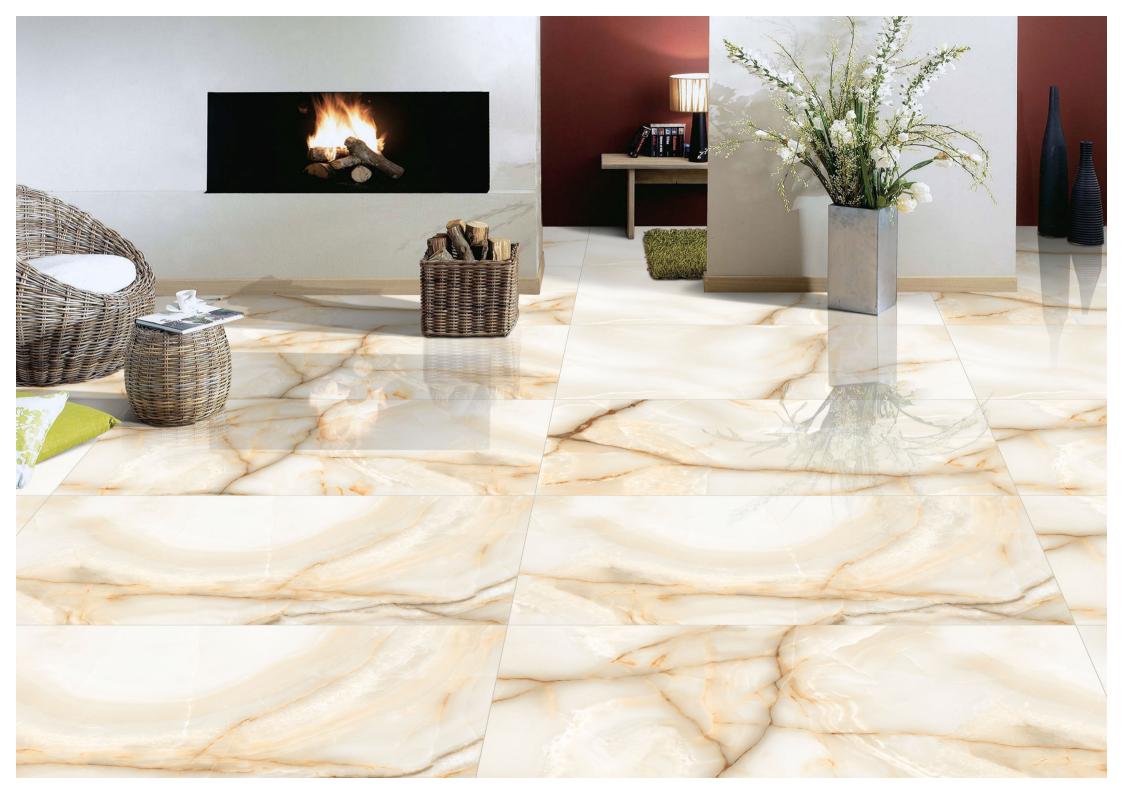

FINISH : Glossy

Technology - Durst print

Type - pgvt

Thickness - 8.5mm

POSH

600x 1200mm

Trust Onyx

FINISH: Glossy