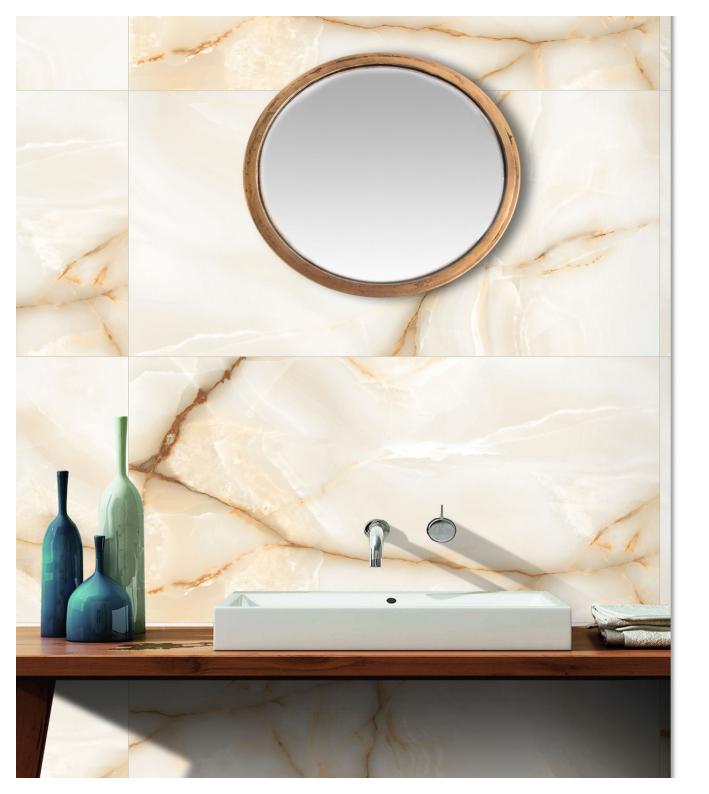

FINISH : Glossy

Technology - Durst print

Type - pgvt

Thickness - 8.5mm

POSH

600x 1200mm

Trust Onyx

FINISH: Glossy