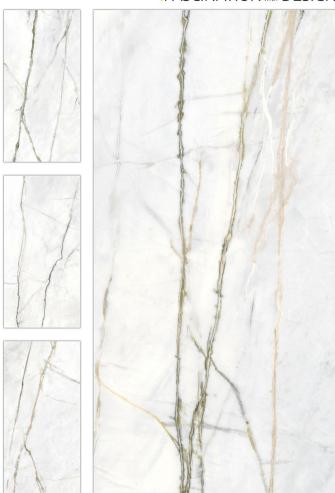

## Sofita Ray

Technology - Durst print

Type - pgvt

Thickness - 8.5mm

600x 1200mm

Statuario Carrara

FINISH : Glossy

Technology - Durst print

Type - pgvt

Thickness - 8.5mm

POSH

600x 1200mm

Statuario Enfold

FINISH: Glossy

Technology - Durst print

Type - pgvt