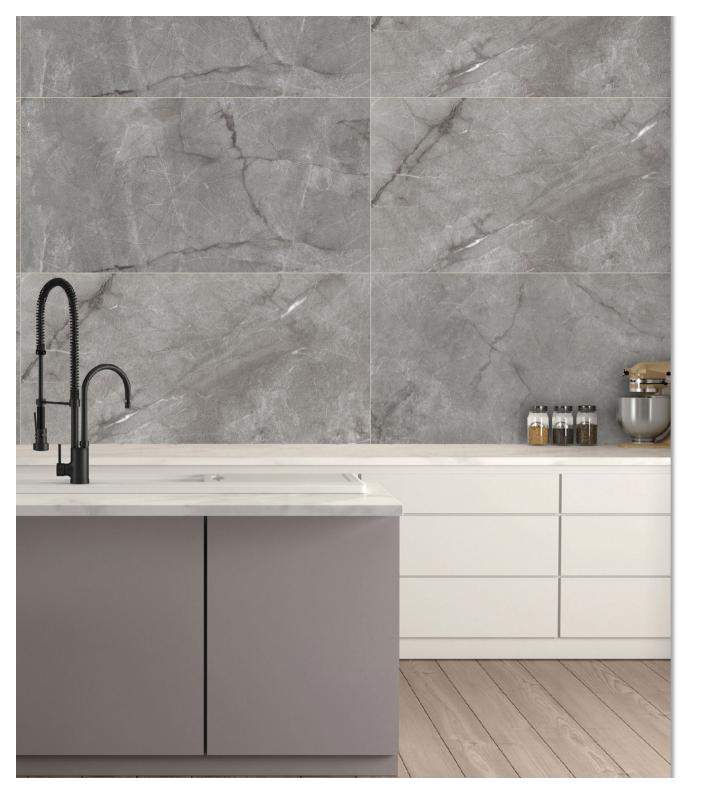

Explore our stunning range and let ARM Global's luxury tiles be the canvas upon which you create your masterpiece.

Arel Dove FINISH: Glossy

Technology - Durst print

Type - pgvt

Thickness - 8.5mm

600x 1200mm

Cinerea Onyx

FINISH: Glossy

Technology - Durst print

Type - pgvt

Thickness - 8.5mm

POSH

600x 1200mm

**Cord Marfil** FINISH: Glossy