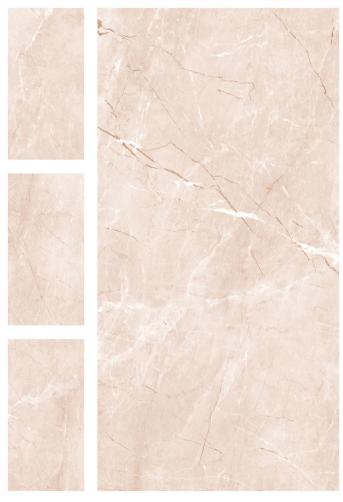

Technology - Durst print

Type - pgvt

Thickness - 8.5mm

600x 1200mm

Tundra Beige

FINISH : Glossy

Technology - Durst print

Type - pgvt

Thickness - 8.5mm

POSH

600x 1200mm

Tundra Crema FINISH: Glossy

Technology - Durst print

Type - pgvt

Thickness - 8.5mm

POSH