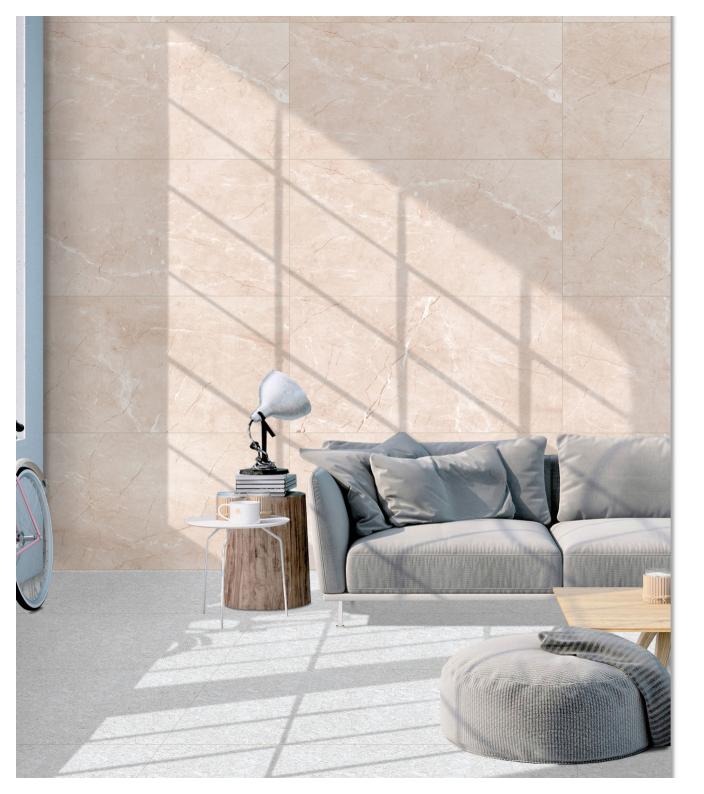

mm

Dandan 4











FINISH: Glossy piatra Grey

Technology - Durst print

Type - pgvt

Thickness - 8.5mm



600x 1200mm











Sarona Natural

FINISH : Glossy

Technology - Durst print

Type - pgvt

Thickness - 8.5mm

POSH

600x 1200mm









Silver Gris FINISH: Glossy

Technology - Durst print

Type - pgvt

Thickness - 8.5mm

POSH

600x 1200mm









Silver Root

FINISH : Glossy

Technology - Durst print

Type - pgvt

Thickness - 8.5mm

POSH

600x 1200mm









Smoky Hazel

FINISH : Glossy

Technology - Durst print

Type - pgvt

Thickness - 8.5mm



600x 1200mm











## smoky Rose

Technology - Durst print

Type - pgvt

Thickness - 8.5mm



600x 1200mm









Starry Choco

FINISH : Glossy

Technology - Durst print

Type - pgvt

Thickness - 8.5mm

POSH

600x 1200mm









Starry Crema

FINISH: Glossy

Technology - Durst print

Type - pgvt

Thickness - 8.5mm

POSH

600x 1200mm









Starry Grey

FINISH: Glossy

Technology - Durst print

Type - pgvt

Thickness - 8.5mm

POSH

600x 1200mm









Starry Silver FINISH: Glossy

Technology - Durst print

Type - pgvt

Thickness - 8.5mm



600x 1200mm









Tiflet Marble

FINISH : Glossy

Technology - Durst print

Type - pgvt

Thickness - 8.5mm

POSH

600x 1200mm















Trust Onyx

FINISH: Glossy

Technology - Durst print

Type - pgvt

Thickness - 8.5mm



600x 1200mm









Tundra Beige

FINISH : Glossy

Technology - Durst print

Type - pgvt

Thickness - 8.5mm

POSH

600x 1200mm









Tundra Crema FINISH: Glossy

Technology - Durst print

Type - pgvt

Thickness - 8.5mm

POSH

600x 1200mm