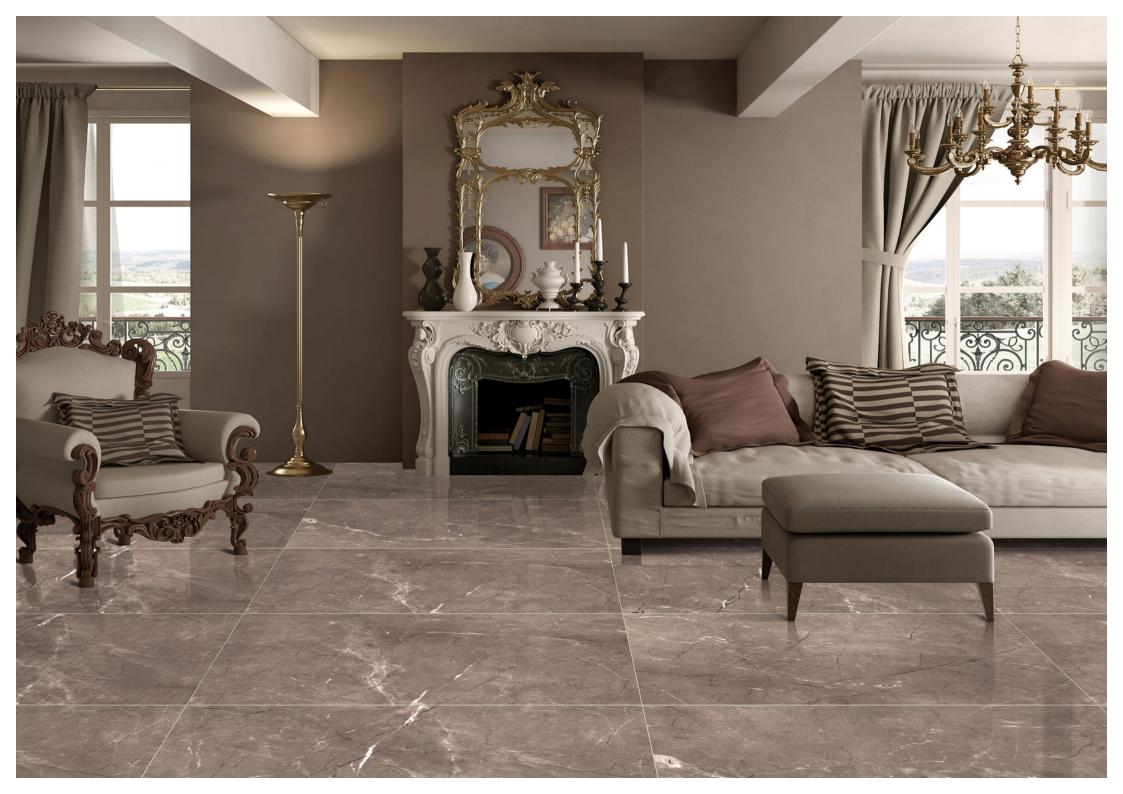

Explore our stunning range and let ARM Global's luxury tiles be the canvas upon which you create your masterpiece.

Arel Dove FINISH: Glossy

Technology - Durst print

Type - pgvt

Thickness - 8.5mm

600x 1200mm

Cinerea Onyx

FINISH: Glossy

Technology - Durst print

Type - pgvt

Thickness - 8.5mm

POSH

600x 1200mm

**Cord Marfil** FINISH: Glossy

Technology - Durst print

Type - pgvt

Thickness - 8.5mm

POSH

600x 1200mm

**Dolomite Onyx** 

FINISH: Glossy

Technology - Durst print

Type - pgvt

Thickness - 8.5mm

POSH

600x 1200mm

**Lustrous Multy** 

FINISH : Glossy

Technology - Durst print

Type - pgvt

Thickness - 8.5mm

POSH

600x 1200mm

Michengelo

FINISH : Glossy

Technology - Durst print

Type - pgvt

Thickness - 8.5mm

600x 1200mm

Dandan 4

Paris Dreamy

FINISH: Glossy

Technology - Durst print

Type - pgvt

Thickness - 8.5mm

POSH

600x 1200mm

Peradiso Gold

FINISH : Glossy

Technology - Durst print

Type - pgvt

Thickness - 8.5mm

POSH

600x 1200mm

piatra Brown

FINISH: Glossy

Technology - Durst print

Type - pgvt

Thickness - 8.5mm

POSH

600x 1200mm

Dandan 4

FINISH: Glossy piatra Grey

Technology - Durst print

Type - pgvt

Thickness - 8.5mm

600x 1200mm

Sarona Natural

FINISH : Glossy

Technology - Durst print

Type - pgvt

Thickness - 8.5mm

POSH

600x 1200mm

Silver Gris FINISH: Glossy

Technology - Durst print

Type - pgvt

Thickness - 8.5mm

POSH

600x 1200mm

Silver Root

FINISH : Glossy

Technology - Durst print

Type - pgvt

Thickness - 8.5mm

POSH

600x 1200mm

Smoky Hazel

FINISH : Glossy

Technology - Durst print

Type - pgvt

Thickness - 8.5mm

600x 1200mm

## smoky Rose

Technology - Durst print

Type - pgvt

Thickness - 8.5mm

600x 1200mm

Starry Choco

FINISH : Glossy

Technology - Durst print

Type - pgvt

Thickness - 8.5mm

POSH

600x 1200mm

Starry Crema

FINISH: Glossy

Technology - Durst print

Type - pgvt

Thickness - 8.5mm

POSH

600x 1200mm

Starry Grey

FINISH: Glossy

Technology - Durst print

Type - pgvt

Thickness - 8.5mm

POSH

600x 1200mm

Starry Silver FINISH: Glossy

Technology - Durst print

Type - pgvt

Thickness - 8.5mm

600x 1200mm

Tiflet Marble

FINISH : Glossy

Technology - Durst print

Type - pgvt

Thickness - 8.5mm

POSH

600x 1200mm

Trust Onyx

FINISH: Glossy

Technology - Durst print

Type - pgvt

Thickness - 8.5mm

600x 1200mm

Tundra Beige

FINISH : Glossy

Technology - Durst print

Type - pgvt

Thickness - 8.5mm

POSH

600x 1200mm

Tundra Crema FINISH: Glossy

Technology - Durst print

Type - pgvt

Thickness - 8.5mm

POSH

600x 1200mm

**Branco White** 

FINISH: Glossy

Technology - Durst print

Type - pgvt

Thickness - 8.5mm

POSH

Ice Dinova

FINISH: Glossy

Technology - Durst print

Type - pgvt

Thickness - 8.5mm

POSH

600x 1200mm

FINISH : Glossy Novelle Silk

Technology - Durst print

Type - pgvt

Thickness - 8.5mm

600x 1200mm

Silvia Gold FINISH: Glossy

Technology - Durst print

Type - pgvt

Thickness - 8.5mm

600x 1200mm

## Sofita Ray

Technology - Durst print

Type - pgvt

Thickness - 8.5mm

600x 1200mm

Statuario Carrara

FINISH : Glossy

Technology - Durst print

Type - pgvt

Thickness - 8.5mm

POSH

600x 1200mm

Statuario Enfold

FINISH: Glossy

Technology - Durst print

Type - pgvt

Thickness - 8.5mm

POSH

statuario Silivia

FINISH: Glossy

Technology - Durst print

Type - pgvt

Thickness - 8.5mm

POSH

Statuario Viola

FINISH: Glossy

Technology - Durst print

Type - pgvt

Thickness - 8.5mm

POSH