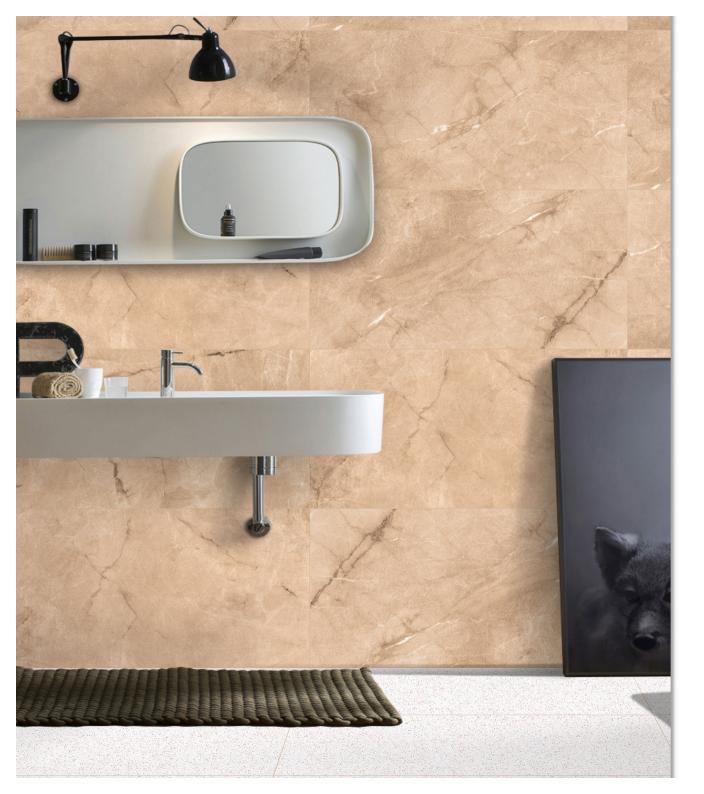

Explore our stunning range and let ARM Global's luxury tiles be the canvas upon which you create your masterpiece.

Arel Dove FINISH: Glossy

Technology - Durst print

Type - pgvt

Thickness - 8.5mm

600x 1200mm

Cinerea Onyx

FINISH: Glossy

Technology - Durst print

Type - pgvt

Thickness - 8.5mm

POSH

600x 1200mm

**Cord Marfil** FINISH: Glossy