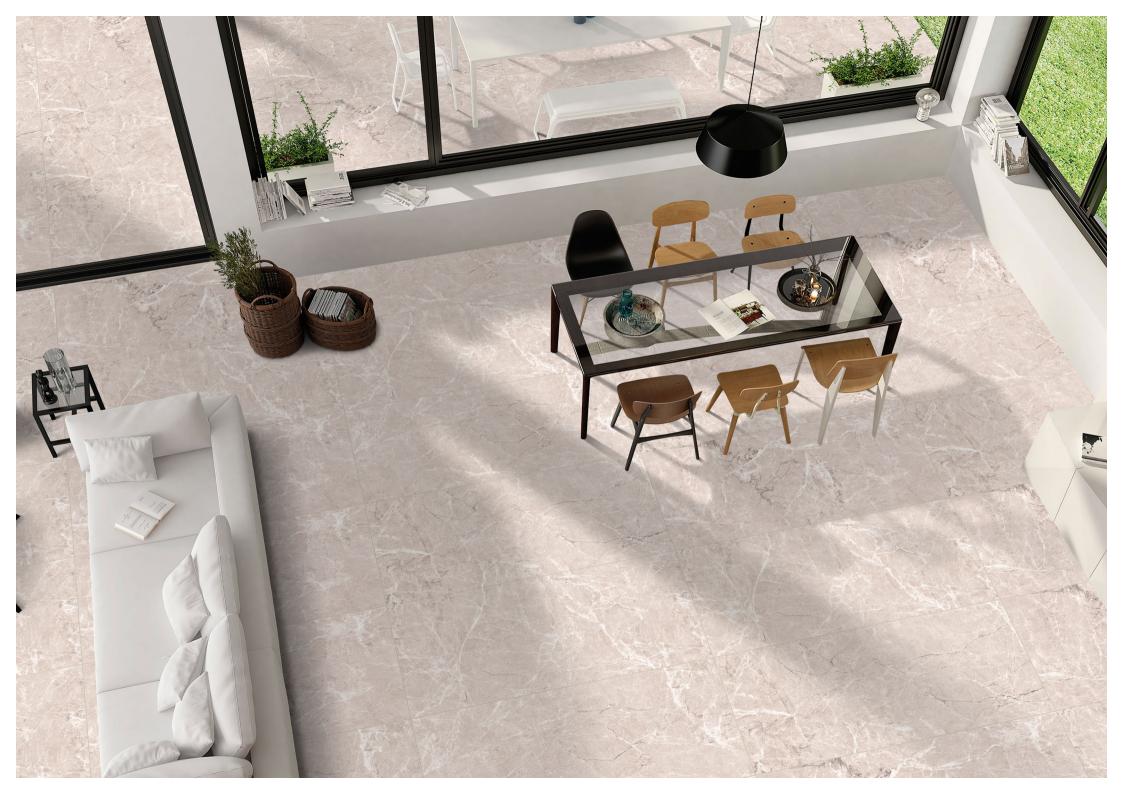

Explore our stunning range and let ARM Global's luxury tiles be the canvas upon which you create your masterpiece.

Arel Dove FINISH: Glossy

Technology - Durst print

Type - pgvt

Thickness - 8.5mm

600x 1200mm

Cinerea Onyx

FINISH: Glossy

Technology - Durst print

Type - pgvt

Thickness - 8.5mm

POSH

600x 1200mm

**Cord Marfil** FINISH: Glossy

Technology - Durst print

Type - pgvt

Thickness - 8.5mm

POSH

600x 1200mm

**Dolomite Onyx** 

FINISH: Glossy

Technology - Durst print

Type - pgvt

Thickness - 8.5mm

POSH

600x 1200mm

**Lustrous Multy** 

FINISH : Glossy

Technology - Durst print

Type - pgvt

Thickness - 8.5mm

POSH

600x 1200mm

Michengelo

FINISH : Glossy

Technology - Durst print

Type - pgvt

Thickness - 8.5mm