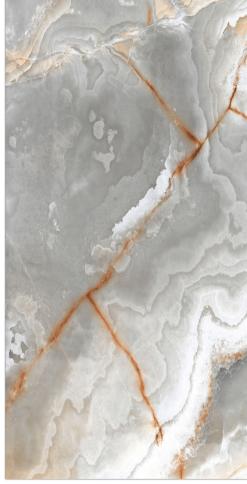

FINISH : Glossy

Technology - Durst print

Type - pgvt

Thickness - 8.5mm

POSH

600x 1200mm

Trust Onyx

FINISH: Glossy