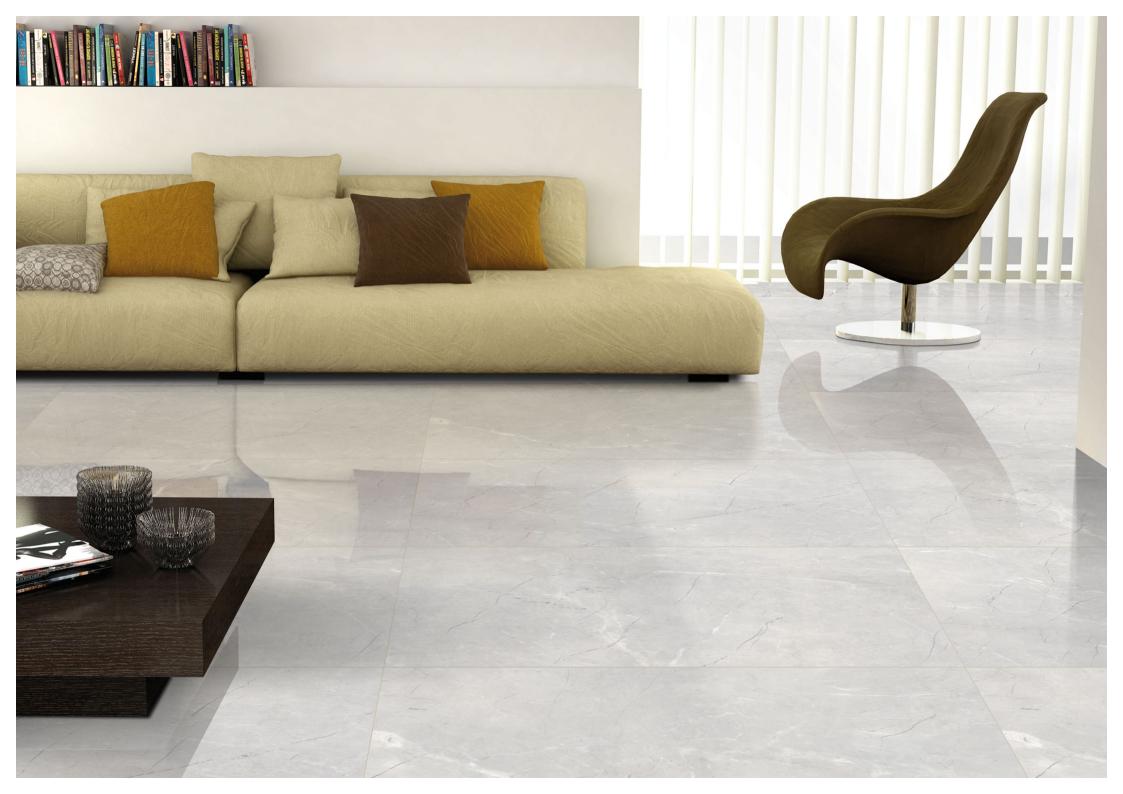

600x 1200mm

**Branco White** 

FINISH: Glossy

Technology - Durst print

Type - pgvt

Thickness - 8.5mm

POSH

Ice Dinova