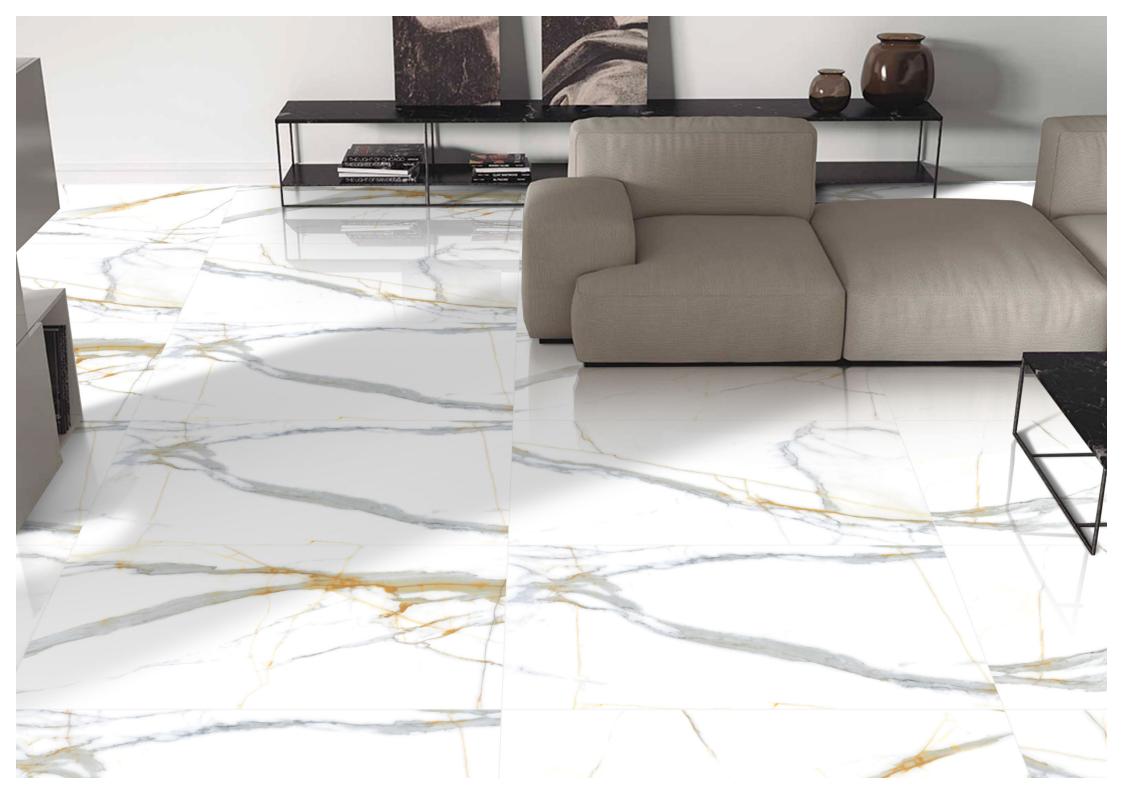

600x 1200mm

Peradiso Gold

FINISH : Glossy

Technology - Durst print

Type - pgvt

Thickness - 8.5mm

POSH

600x 1200mm

piatra Brown

FINISH: Glossy

Technology - Durst print

Type - pgvt

Thickness - 8.5mm

POSH

600x 1200mm

Dandan 4