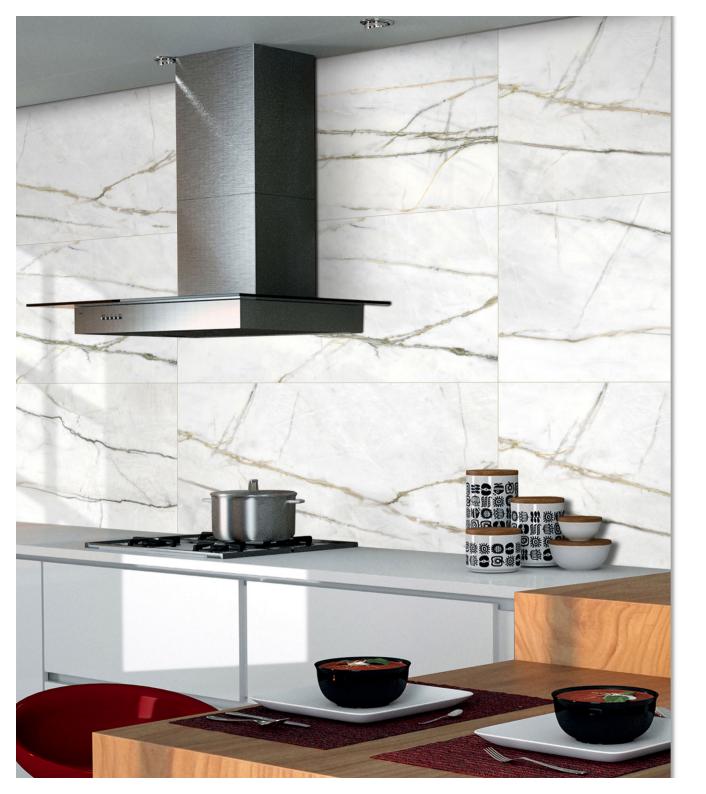

Explore our stunning range and let ARM Global's luxury tiles be the canvas upon which you create your masterpiece.

Arel Dove FINISH: Glossy

Technology - Durst print

Type - pgvt

Thickness - 8.5mm

600x 1200mm

Cinerea Onyx

FINISH: Glossy

Technology - Durst print

Type - pgvt

Thickness - 8.5mm

POSH

600x 1200mm

**Cord Marfil** FINISH: Glossy