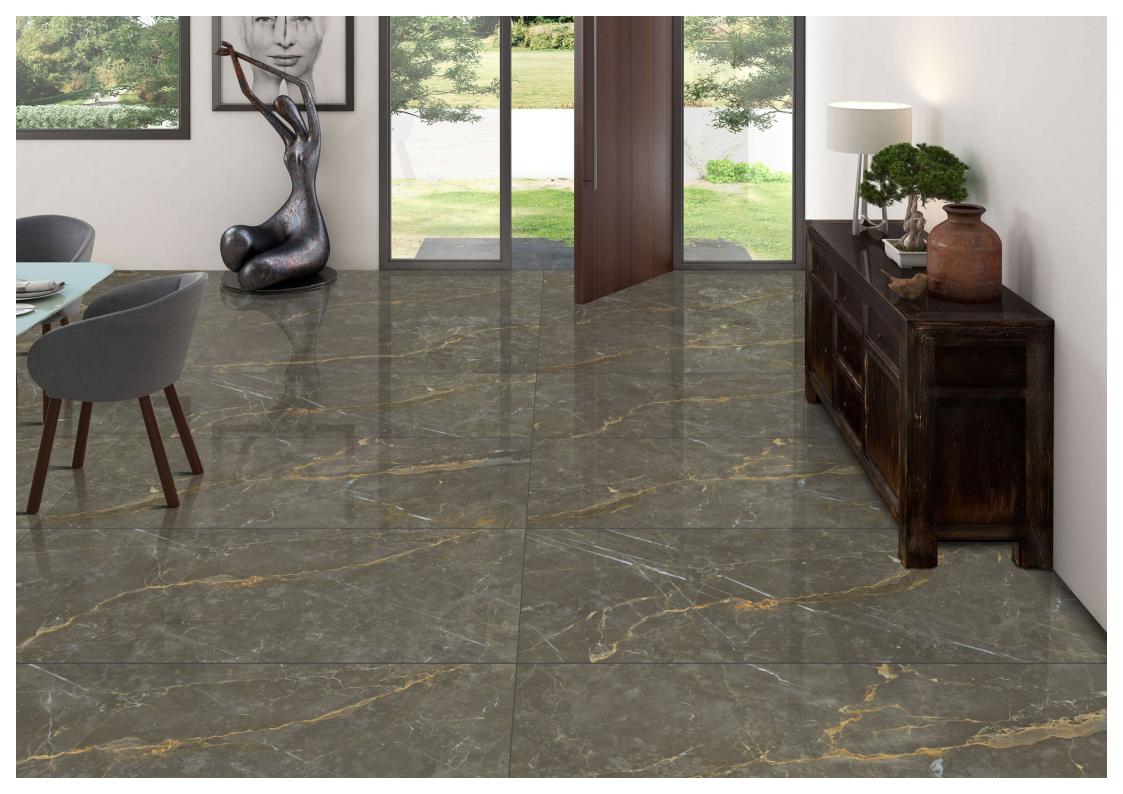

FINISH : Glossy

Technology - Durst print

Type - pgvt

Thickness - 8.5mm

POSH

600x 1200mm

Trust Onyx

FINISH: Glossy