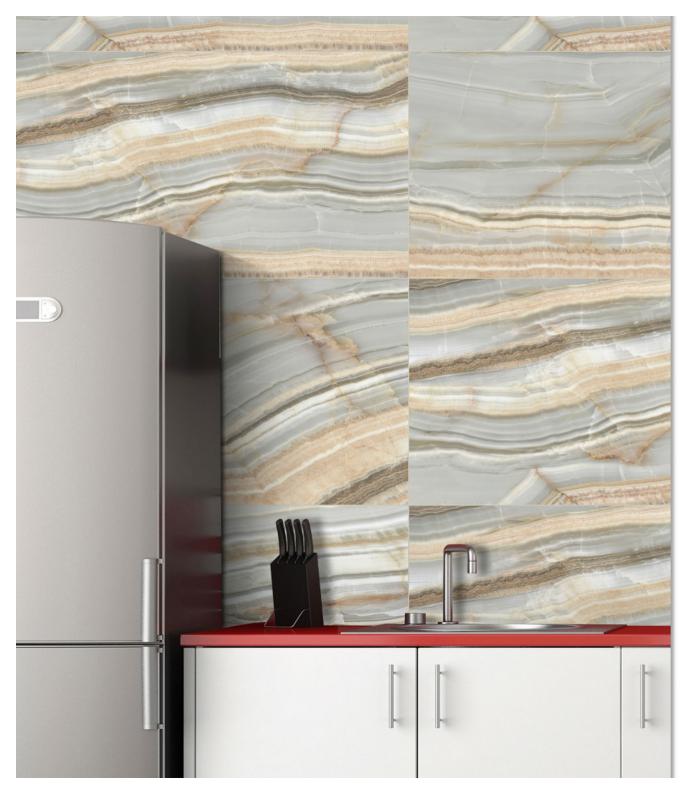

Type - pgvt

Thickness - 8.5mm

POSH

600x 1200mm

**Lustrous Multy** 

FINISH : Glossy

Technology - Durst print

Type - pgvt

Thickness - 8.5mm

POSH

600x 1200mm

Michengelo

FINISH : Glossy

Technology - Durst print

Type - pgvt

Thickness - 8.5mm