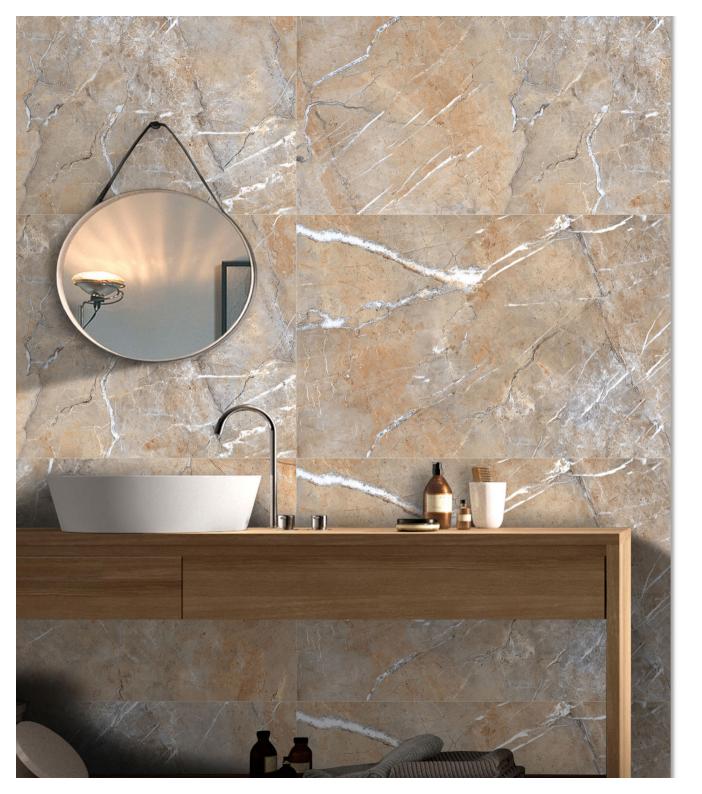

Explore our stunning range and let ARM Global's luxury tiles be the canvas upon which you create your masterpiece.

Arel Dove FINISH: Glossy

Technology - Durst print

Type - pgvt

Thickness - 8.5mm

600x 1200mm

Cinerea Onyx

FINISH: Glossy

Technology - Durst print

Type - pgvt

Thickness - 8.5mm

POSH

600x 1200mm

**Cord Marfil** FINISH: Glossy