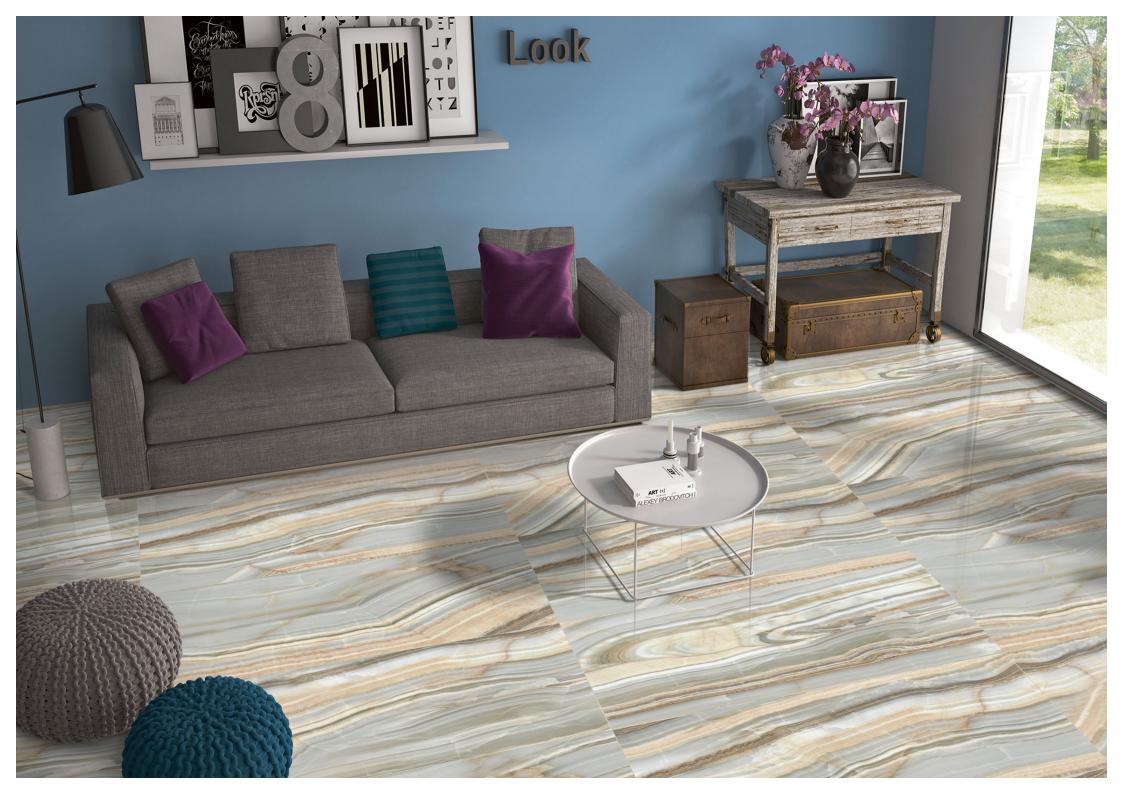

Cinerea Onyx

FINISH: Glossy

Technology - Durst print

Type - pgvt

Thickness - 8.5mm

POSH

600x 1200mm

**Cord Marfil** FINISH: Glossy

Technology - Durst print

Type - pgvt

Thickness - 8.5mm

POSH

600x 1200mm

**Dolomite Onyx** 

FINISH: Glossy

Technology - Durst print