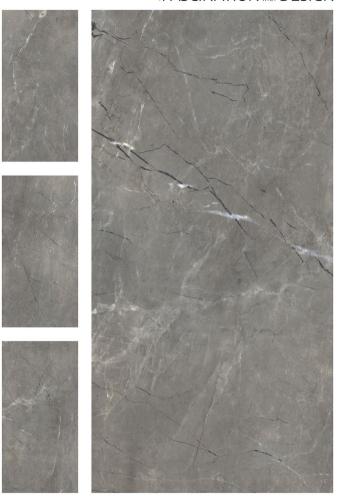

FINISH : Glossy

Technology - Durst print

Type - pgvt

Thickness - 8.5mm

POSH

600x 1200mm

Trust Onyx

FINISH: Glossy