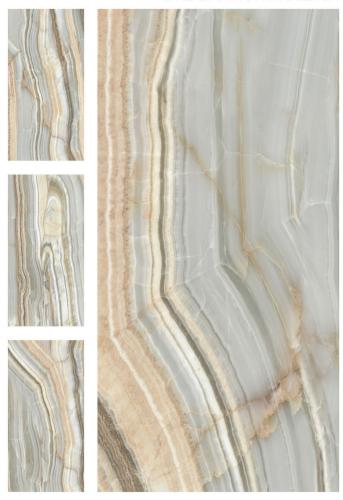

Cinerea Onyx

FINISH: Glossy

Technology - Durst print

Type - pgvt

Thickness - 8.5mm

POSH

600x 1200mm

**Cord Marfil** FINISH: Glossy

Technology - Durst print

Type - pgvt

Thickness - 8.5mm

POSH

600x 1200mm

**Dolomite Onyx** 

FINISH: Glossy

Technology - Durst print