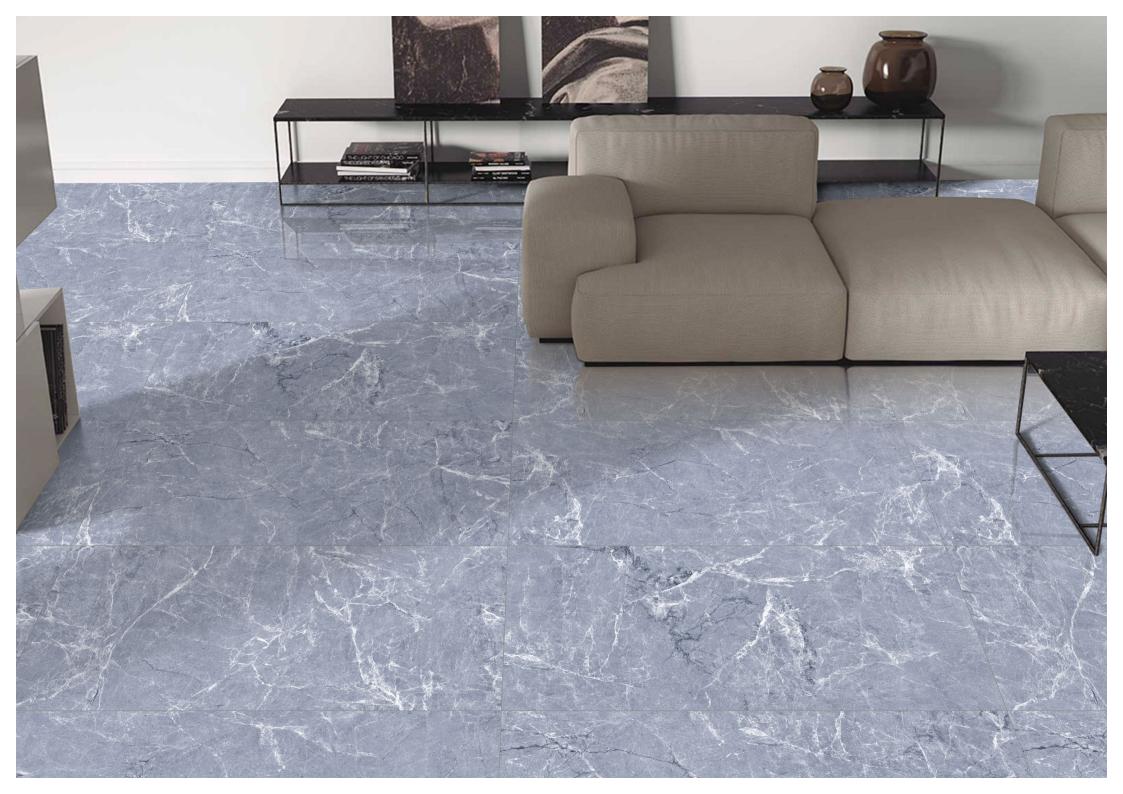

Explore our stunning range and let ARM Global's luxury tiles be the canvas upon which you create your masterpiece.

Arel Dove FINISH: Glossy

Technology - Durst print

Type - pgvt

Thickness - 8.5mm

600x 1200mm

Cinerea Onyx

FINISH: Glossy

Technology - Durst print

Type - pgvt

Thickness - 8.5mm

POSH

600x 1200mm

**Cord Marfil** FINISH: Glossy

Technology - Durst print

Type - pgvt

Thickness - 8.5mm

POSH

600x 1200mm

**Dolomite Onyx** 

FINISH: Glossy

Technology - Durst print

Type - pgvt

Thickness - 8.5mm

POSH

600x 1200mm

**Lustrous Multy** 

FINISH : Glossy

Technology - Durst print

Type - pgvt

Thickness - 8.5mm

POSH

600x 1200mm

Michengelo

FINISH : Glossy

Technology - Durst print

Type - pgvt

Thickness - 8.5mm