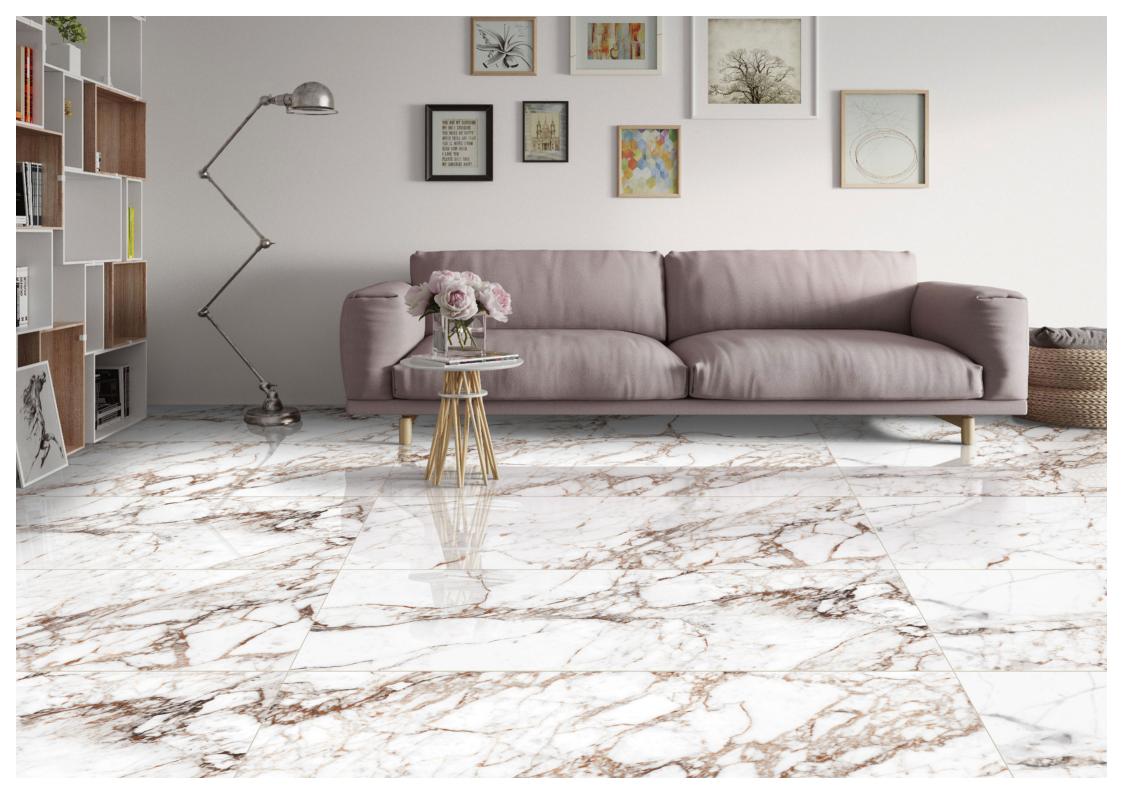

600x 1200mm

Peradiso Gold

FINISH : Glossy

Technology - Durst print

Type - pgvt

Thickness - 8.5mm

POSH

600x 1200mm

piatra Brown

FINISH: Glossy

Technology - Durst print

Type - pgvt

Thickness - 8.5mm

POSH

600x 1200mm

Dandan 4