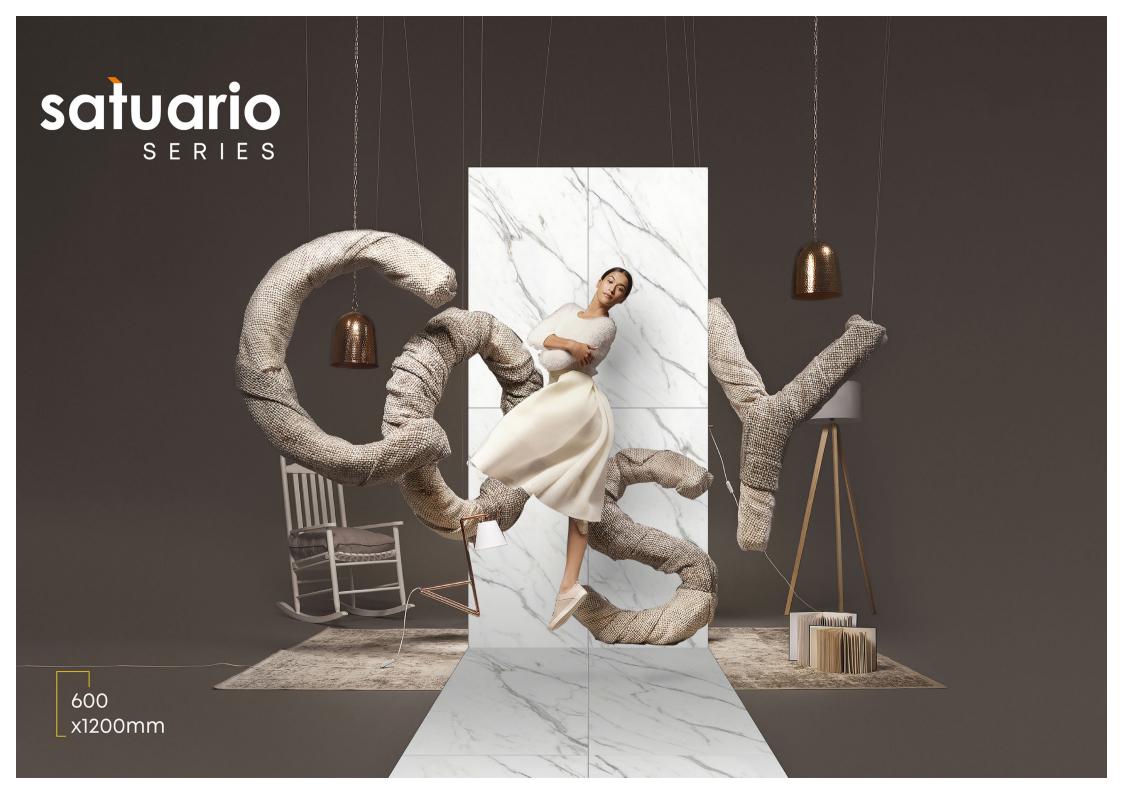

## Sofita Ray

Technology - Durst print

Type - pgvt

Thickness - 8.5mm

600x 1200mm

Statuario Carrara

FINISH : Glossy

Technology - Durst print