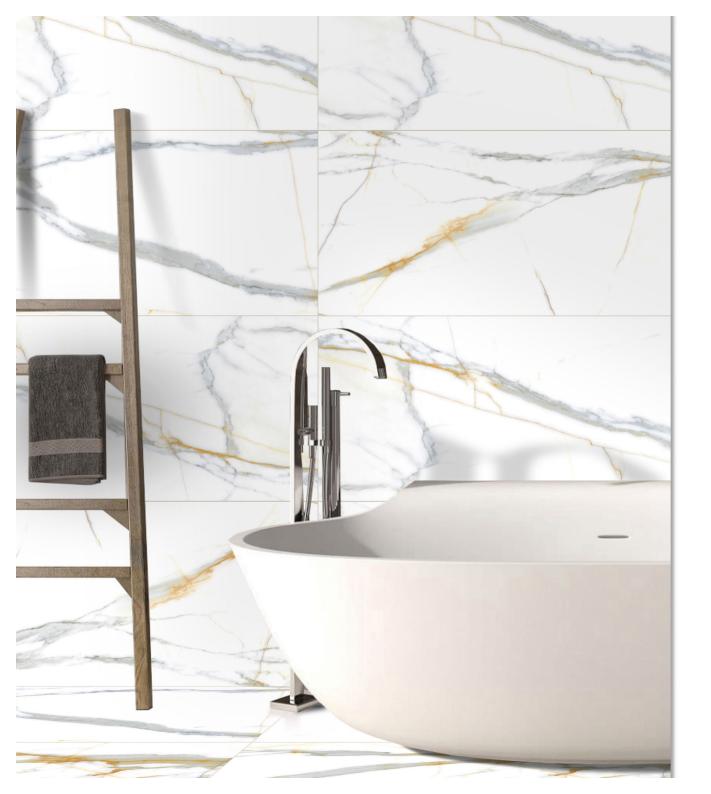

600x 1200mm

Peradiso Gold

FINISH : Glossy

Technology - Durst print

Type - pgvt

Thickness - 8.5mm

POSH

600x 1200mm

piatra Brown

FINISH: Glossy

Technology - Durst print

Type - pgvt

Thickness - 8.5mm

POSH

600x 1200mm

Dandan 4