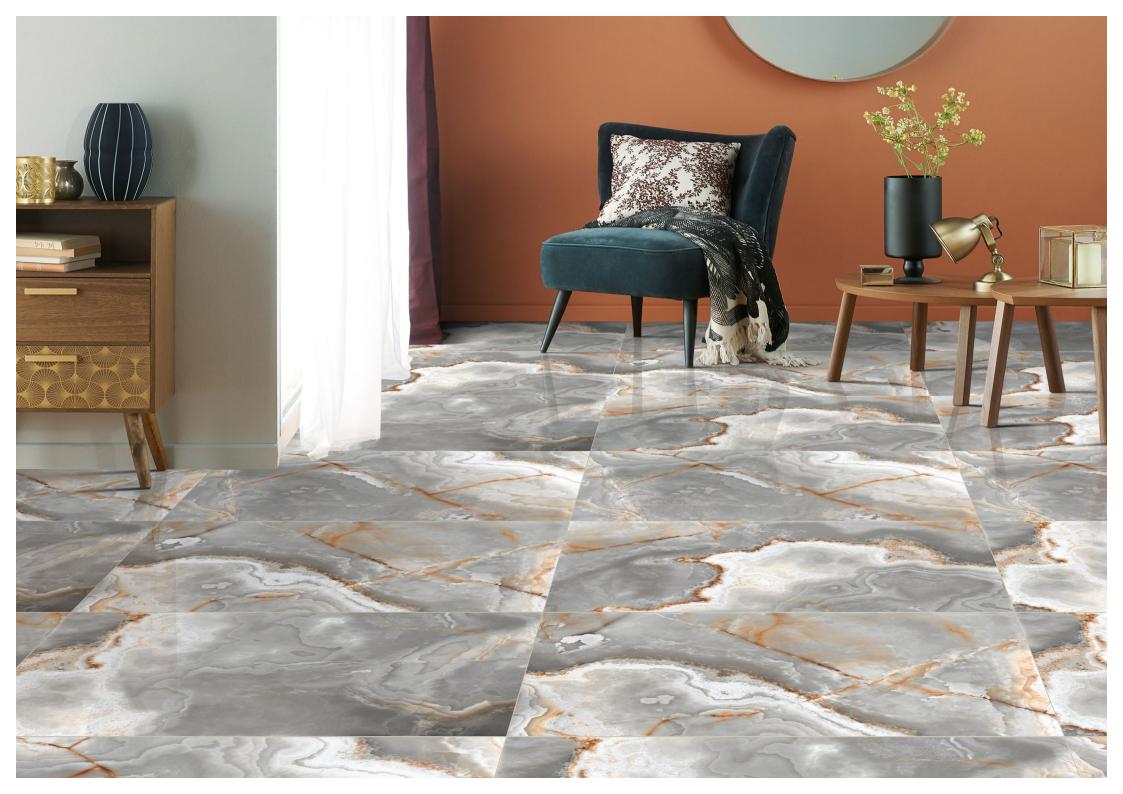

Cinerea Onyx

FINISH: Glossy

Technology - Durst print

Type - pgvt

Thickness - 8.5mm

POSH

600x 1200mm

**Cord Marfil** FINISH: Glossy