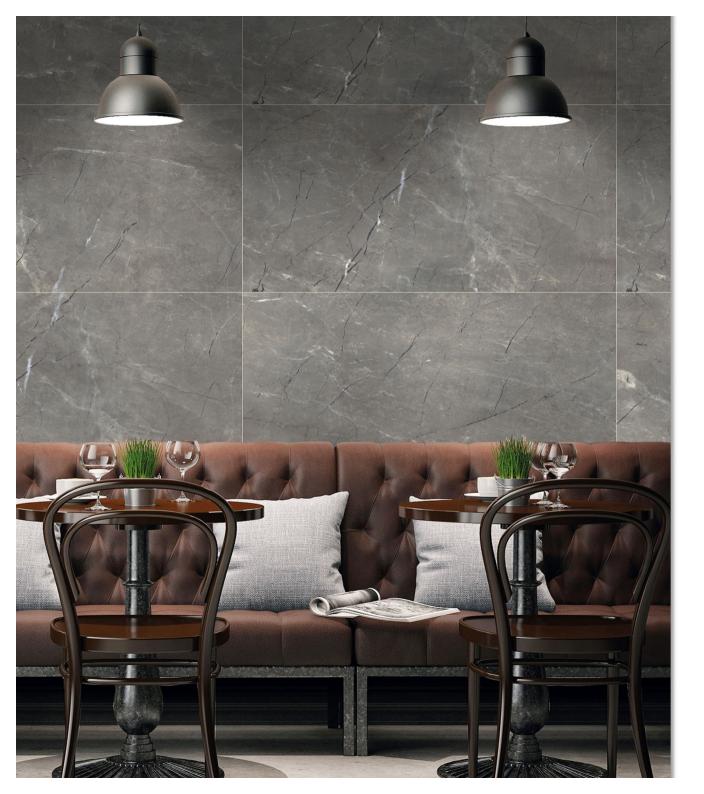

600x 1200mm

Smoky Hazel

FINISH : Glossy

Technology - Durst print

Type - pgvt

Thickness - 8.5mm

600x 1200mm

## smoky Rose

Technology - Durst print

Type - pgvt

Thickness - 8.5mm

600x 1200mm

Starry Choco

FINISH : Glossy

Technology - Durst print