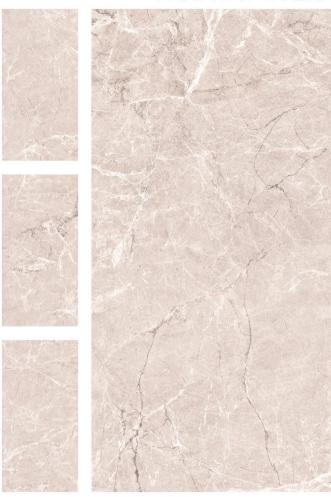

Explore our stunning range and let ARM Global's luxury tiles be the canvas upon which you create your masterpiece.

Arel Dove FINISH: Glossy

Technology - Durst print

Type - pgvt

Thickness - 8.5mm

600x 1200mm

Cinerea Onyx

FINISH: Glossy

Technology - Durst print

Type - pgvt

Thickness - 8.5mm

POSH

600x 1200mm

**Cord Marfil** FINISH: Glossy

Technology - Durst print

Type - pgvt

Thickness - 8.5mm

POSH

600x 1200mm

**Dolomite Onyx** 

FINISH: Glossy

Technology - Durst print

Type - pgvt

Thickness - 8.5mm

POSH

600x 1200mm

**Lustrous Multy** 

FINISH : Glossy

Technology - Durst print

Type - pgvt

Thickness - 8.5mm

POSH

600x 1200mm

Michengelo

FINISH : Glossy

Technology - Durst print

Type - pgvt

Thickness - 8.5mm

600x 1200mm

Dandan 4

Paris Dreamy

FINISH: Glossy

Technology - Durst print

Type - pgvt

Thickness - 8.5mm

POSH

600x 1200mm

Peradiso Gold

FINISH : Glossy

Technology - Durst print

Type - pgvt

Thickness - 8.5mm

POSH

600x 1200mm

piatra Brown

FINISH: Glossy

Technology - Durst print

Type - pgvt

Thickness - 8.5mm

POSH

600x 1200mm

Dandan 4

FINISH: Glossy piatra Grey

Technology - Durst print

Type - pgvt

Thickness - 8.5mm

600x 1200mm

Sarona Natural

FINISH : Glossy

Technology - Durst print

Type - pgvt

Thickness - 8.5mm

POSH

600x 1200mm

Silver Gris FINISH: Glossy

Technology - Durst print

Type - pgvt

Thickness - 8.5mm

POSH

600x 1200mm

Silver Root

FINISH : Glossy

Technology - Durst print

Type - pgvt

Thickness - 8.5mm

POSH

600x 1200mm

Smoky Hazel

FINISH : Glossy

Technology - Durst print

Type - pgvt

Thickness - 8.5mm

600x 1200mm

## smoky Rose

Technology - Durst print

Type - pgvt

Thickness - 8.5mm

600x 1200mm

Starry Choco

FINISH : Glossy

Technology - Durst print

Type - pgvt

Thickness - 8.5mm

POSH

600x 1200mm

Starry Crema

FINISH: Glossy

Technology - Durst print

Type - pgvt

Thickness - 8.5mm

POSH

600x 1200mm

Starry Grey

FINISH: Glossy

Technology - Durst print

Type - pgvt

Thickness - 8.5mm

POSH

600x 1200mm

Starry Silver FINISH: Glossy

Technology - Durst print

Type - pgvt

Thickness - 8.5mm

600x 1200mm

Tiflet Marble

FINISH : Glossy

Technology - Durst print

Type - pgvt

Thickness - 8.5mm

POSH

600x 1200mm

Trust Onyx

FINISH: Glossy

Technology - Durst print

Type - pgvt

Thickness - 8.5mm

600x 1200mm

Tundra Beige

FINISH : Glossy

Technology - Durst print

Type - pgvt

Thickness - 8.5mm

POSH

600x 1200mm

Tundra Crema FINISH: Glossy

Technology - Durst print

Type - pgvt

Thickness - 8.5mm

POSH

600x 1200mm

**Branco White** 

FINISH: Glossy

Technology - Durst print

Type - pgvt

Thickness - 8.5mm

POSH

Ice Dinova

FINISH: Glossy

Technology - Durst print

Type - pgvt

Thickness - 8.5mm

POSH

600x 1200mm

FINISH : Glossy Novelle Silk

Technology - Durst print

Type - pgvt

Thickness - 8.5mm

600x 1200mm

Silvia Gold FINISH: Glossy

Technology - Durst print

Type - pgvt

Thickness - 8.5mm

600x 1200mm

## Sofita Ray

Technology - Durst print

Type - pgvt

Thickness - 8.5mm

600x 1200mm

Statuario Carrara

FINISH : Glossy

Technology - Durst print

Type - pgvt

Thickness - 8.5mm

POSH

600x 1200mm

Statuario Enfold

FINISH: Glossy

Technology - Durst print

Type - pgvt

Thickness - 8.5mm

POSH

statuario Silivia

FINISH: Glossy

Technology - Durst print

Type - pgvt

Thickness - 8.5mm

POSH

Statuario Viola

FINISH: Glossy

Technology - Durst print

Type - pgvt

Thickness - 8.5mm

POSH