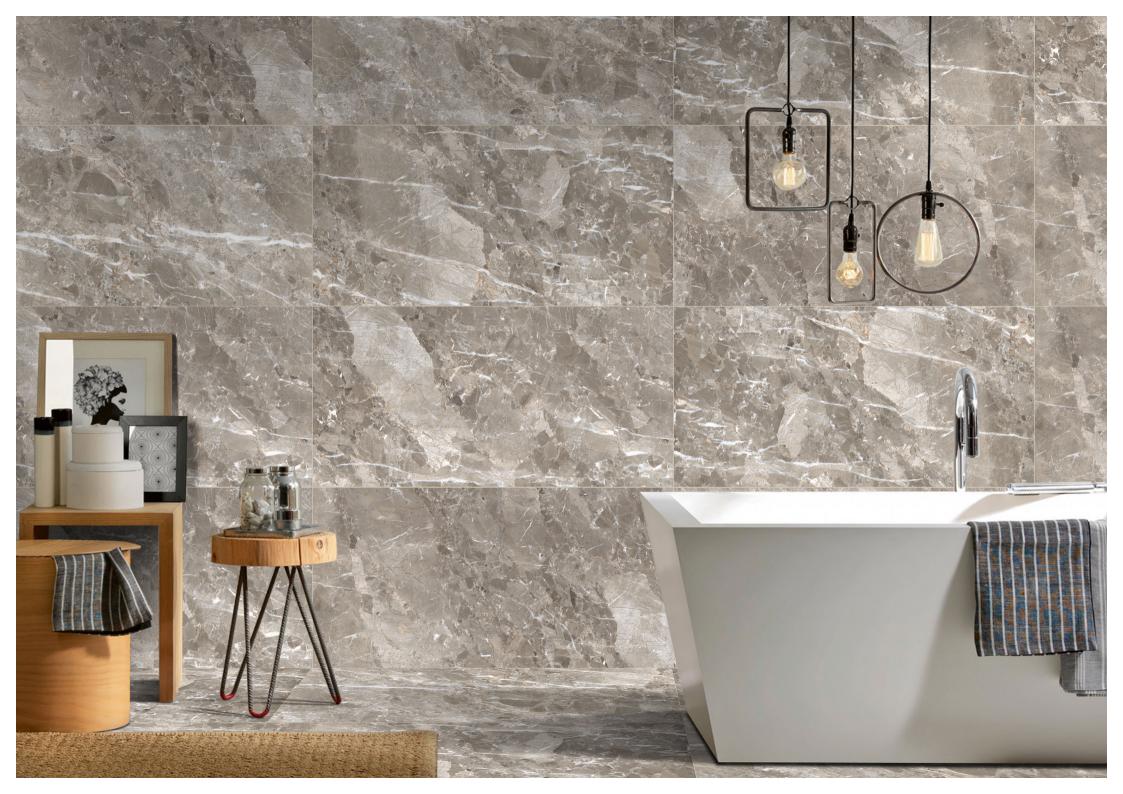

piatra Brown

FINISH: Glossy

Technology - Durst print

Type - pgvt

Thickness - 8.5mm

POSH

600x 1200mm

Dandan 4

FINISH: Glossy piatra Grey

Technology - Durst print

Type - pgvt

Thickness - 8.5mm

600x 1200mm

Sarona Natural

FINISH : Glossy

Technology - Durst print