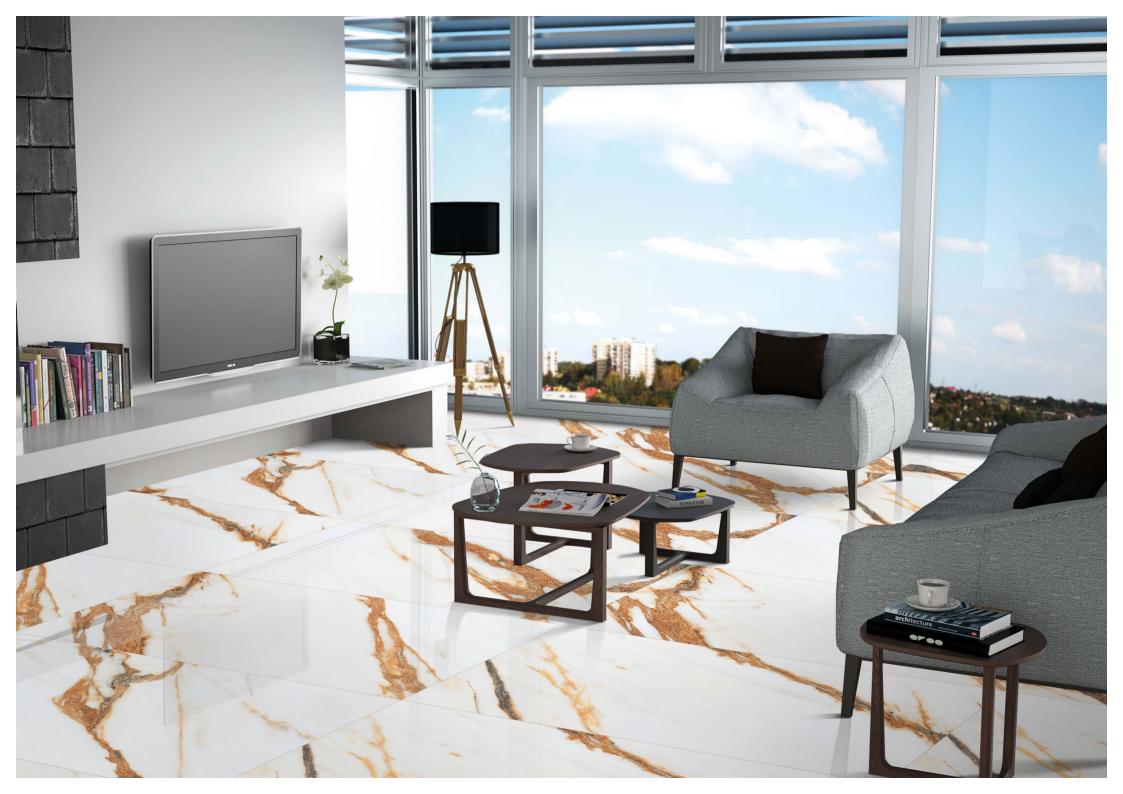

FINISH : Glossy

Technology - Durst print

Type - pgvt

Thickness - 8.5mm

POSH

600x 1200mm

Trust Onyx

FINISH: Glossy