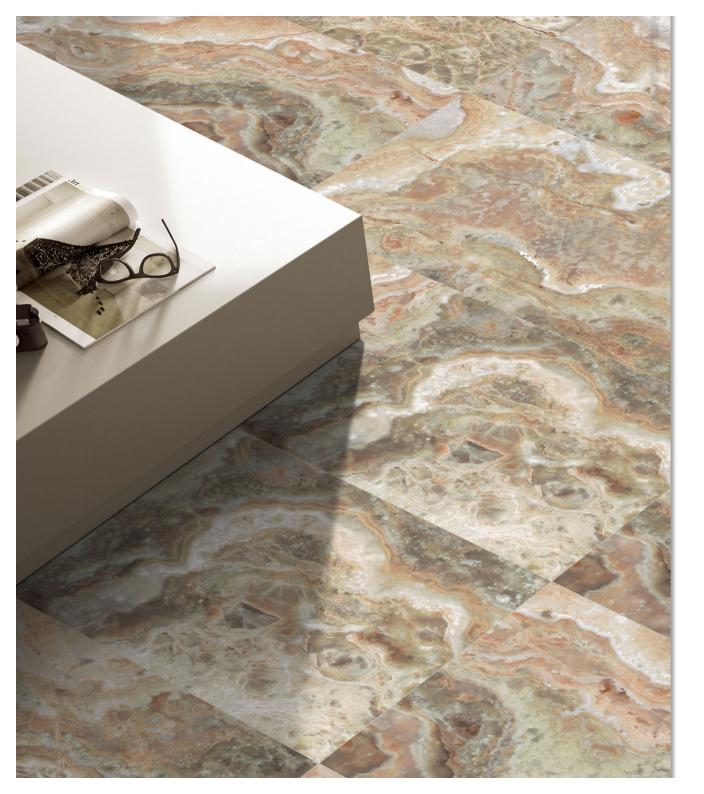

Cinerea Onyx

FINISH: Glossy

Technology - Durst print

Type - pgvt

Thickness - 8.5mm

POSH

600x 1200mm

**Cord Marfil** FINISH: Glossy