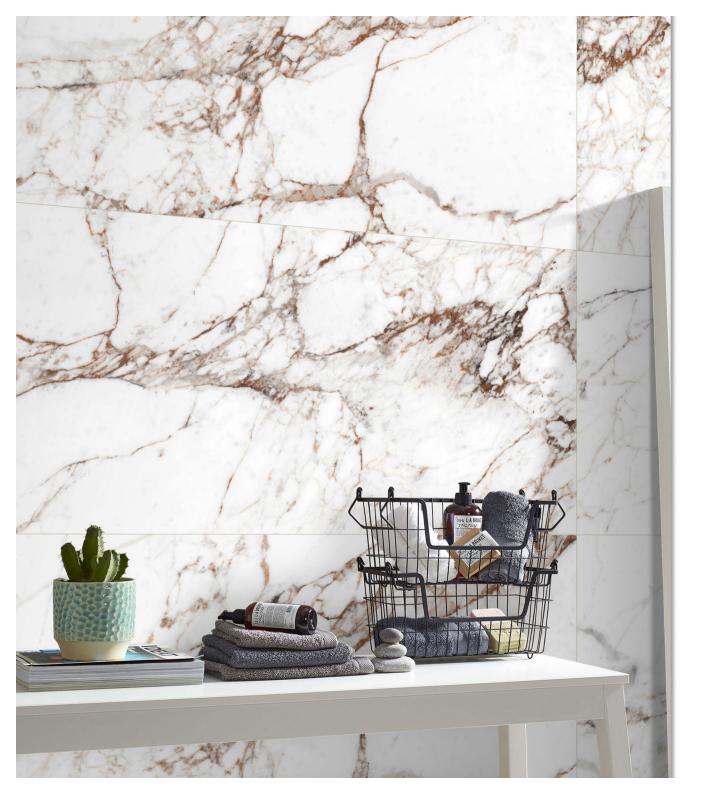

600x 1200mm

Peradiso Gold

FINISH : Glossy

Technology - Durst print

Type - pgvt

Thickness - 8.5mm

POSH

600x 1200mm

piatra Brown

FINISH: Glossy

Technology - Durst print

Type - pgvt

Thickness - 8.5mm

POSH

600x 1200mm

Dandan 4