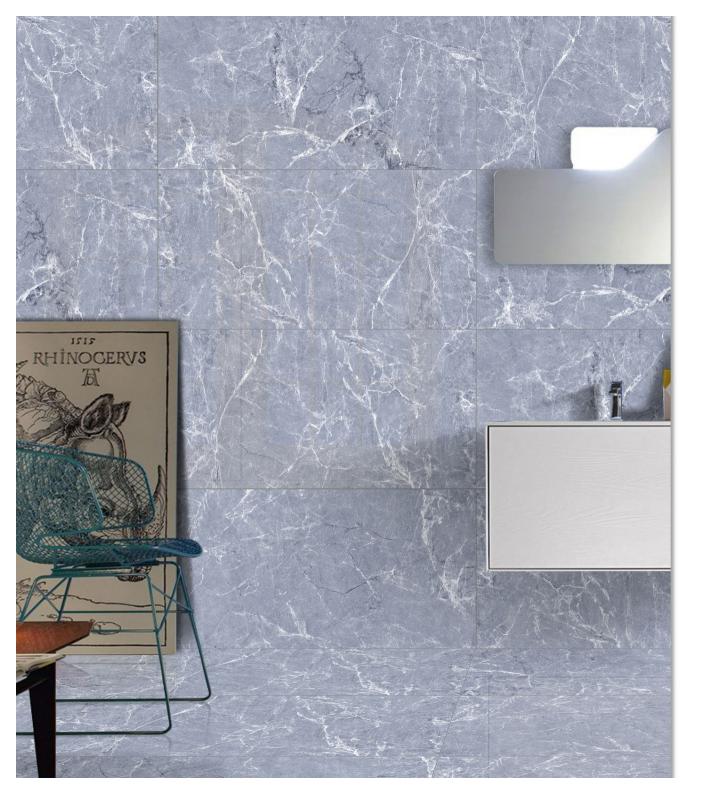

Explore our stunning range and let ARM Global's luxury tiles be the canvas upon which you create your masterpiece.

Arel Dove FINISH: Glossy

Technology - Durst print

Type - pgvt

Thickness - 8.5mm

600x 1200mm

Cinerea Onyx

FINISH: Glossy

Technology - Durst print

Type - pgvt

Thickness - 8.5mm

POSH

600x 1200mm

**Cord Marfil** FINISH: Glossy

Technology - Durst print

Type - pgvt

Thickness - 8.5mm

POSH

600x 1200mm

**Dolomite Onyx** 

FINISH: Glossy

Technology - Durst print

Type - pgvt

Thickness - 8.5mm

POSH

600x 1200mm

**Lustrous Multy** 

FINISH : Glossy

Technology - Durst print

Type - pgvt

Thickness - 8.5mm

POSH

600x 1200mm

Michengelo

FINISH : Glossy

Technology - Durst print

Type - pgvt

Thickness - 8.5mm