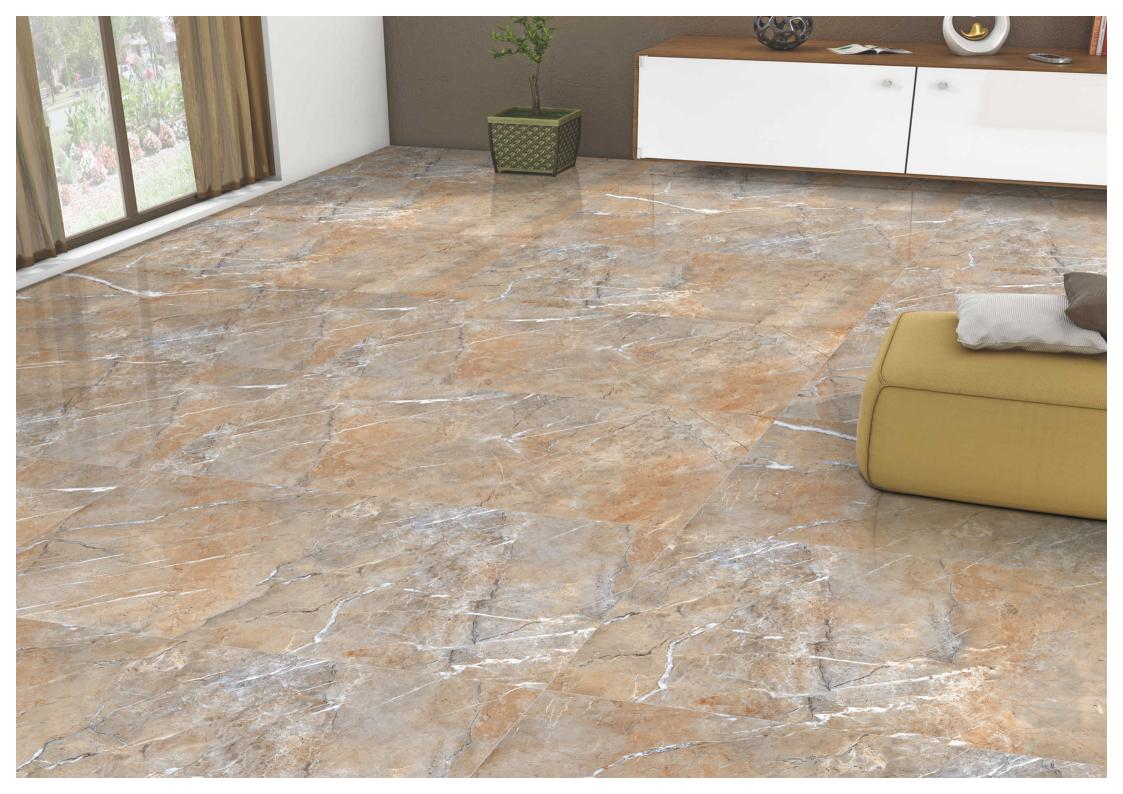

piatra Brown

FINISH: Glossy

Technology - Durst print

Type - pgvt

Thickness - 8.5mm

POSH

600x 1200mm

Dandan 4

FINISH: Glossy piatra Grey

Technology - Durst print

Type - pgvt

Thickness - 8.5mm

600x 1200mm

Sarona Natural

FINISH : Glossy

Technology - Durst print