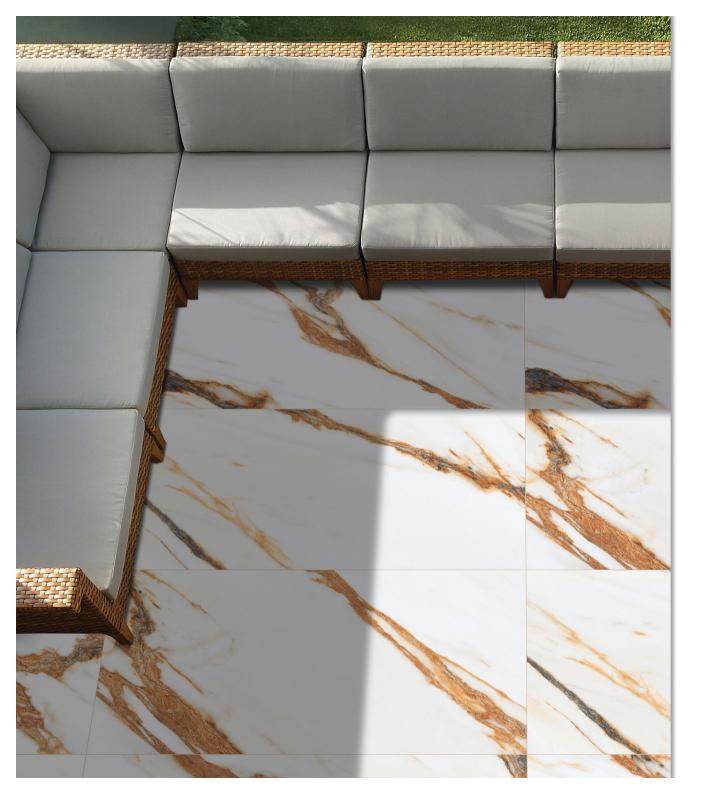

Explore our stunning range and let ARM Global's luxury tiles be the canvas upon which you create your masterpiece.

Arel Dove FINISH: Glossy

Technology - Durst print

Type - pgvt

Thickness - 8.5mm

600x 1200mm

Cinerea Onyx

FINISH: Glossy

Technology - Durst print

Type - pgvt

Thickness - 8.5mm

POSH

600x 1200mm

**Cord Marfil** FINISH: Glossy