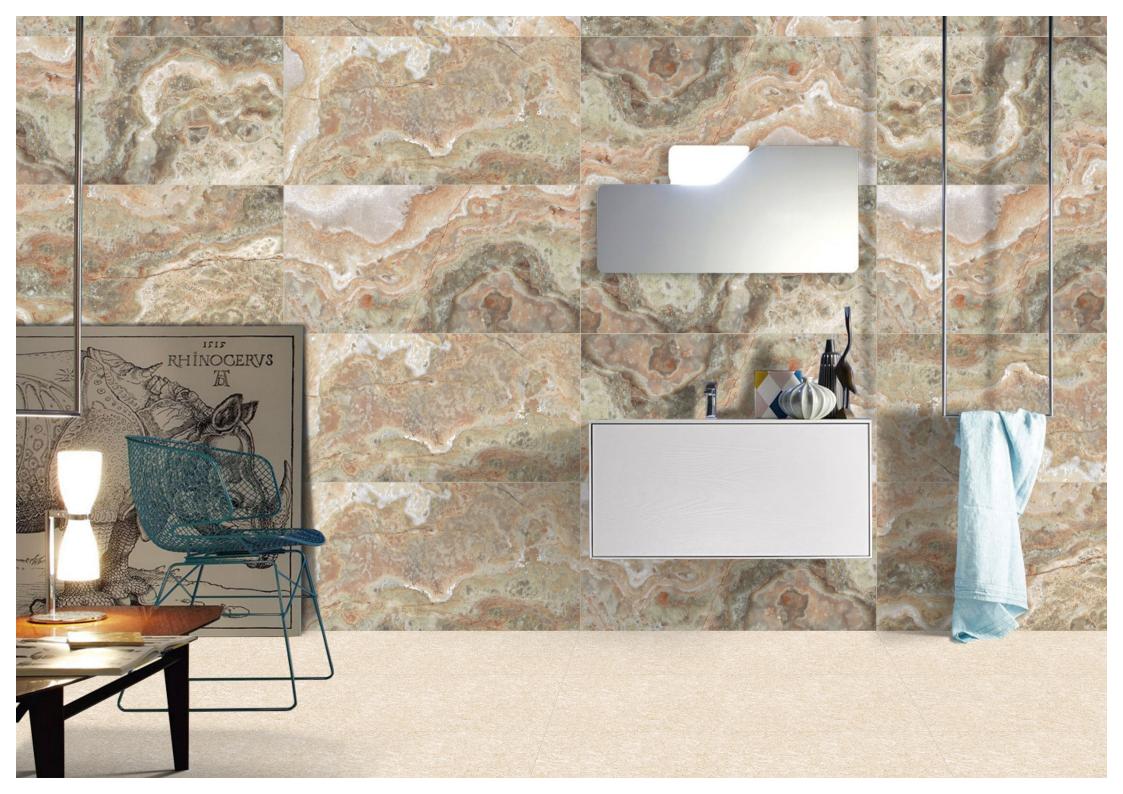

Cinerea Onyx

FINISH: Glossy

Technology - Durst print

Type - pgvt

Thickness - 8.5mm

POSH

600x 1200mm

**Cord Marfil** FINISH: Glossy