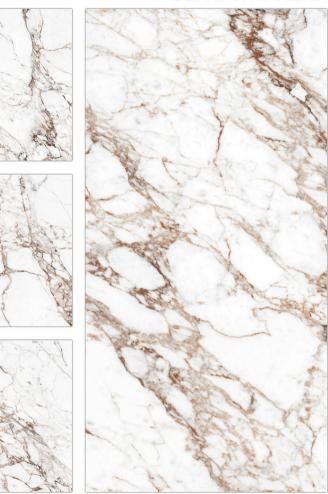

600x 1200mm

Peradiso Gold

FINISH : Glossy

Technology - Durst print

Type - pgvt

Thickness - 8.5mm

POSH

600x 1200mm

piatra Brown

FINISH: Glossy

Technology - Durst print

Type - pgvt

Thickness - 8.5mm

POSH

600x 1200mm

Dandan 4