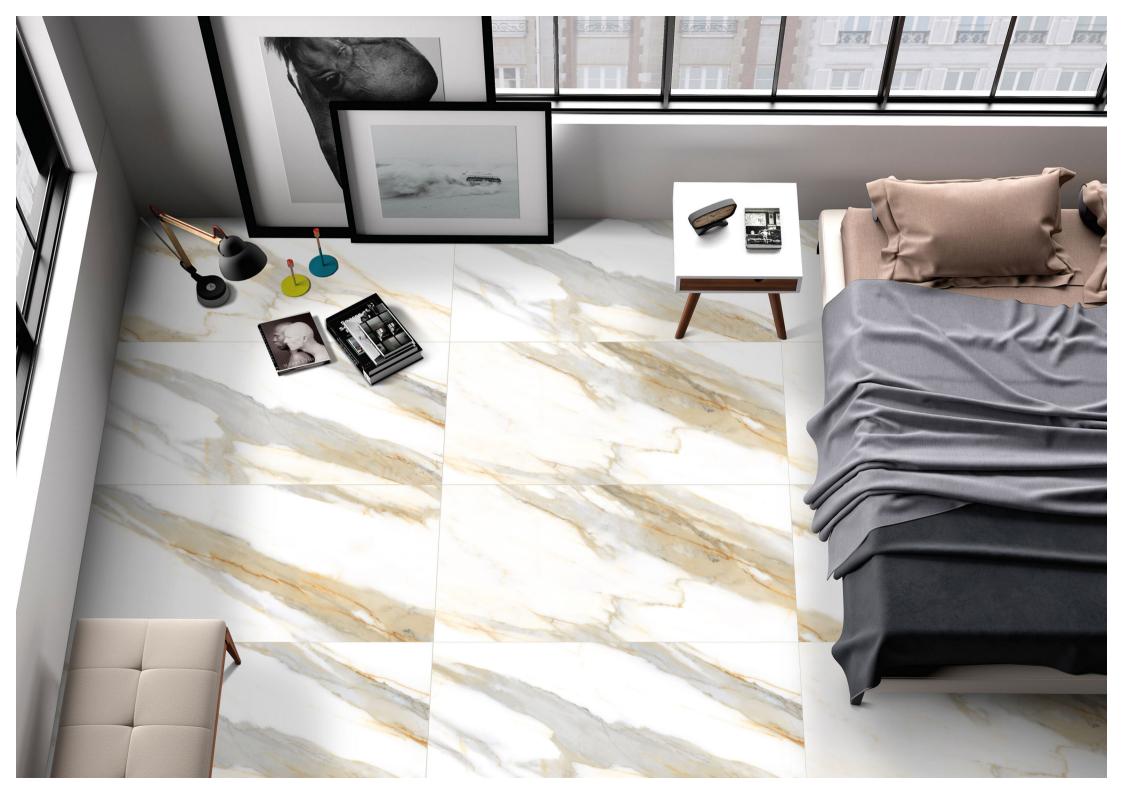

## Sofita Ray

Technology - Durst print

Type - pgvt

Thickness - 8.5mm

600x 1200mm

Statuario Carrara

FINISH : Glossy

Technology - Durst print