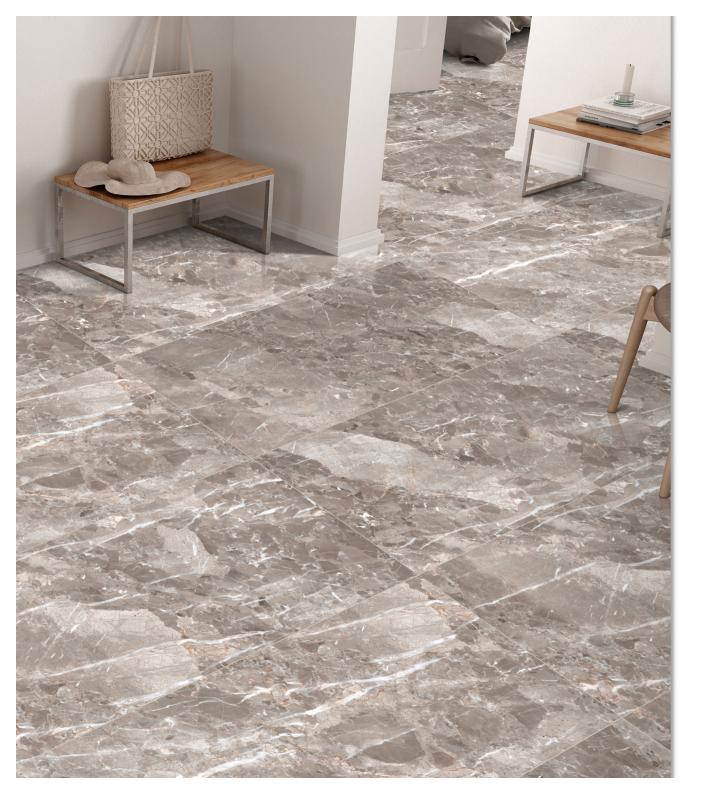

piatra Brown

FINISH: Glossy

Technology - Durst print

Type - pgvt

Thickness - 8.5mm

POSH

600x 1200mm

Dandan 4

FINISH: Glossy piatra Grey

Technology - Durst print

Type - pgvt

Thickness - 8.5mm

600x 1200mm

Sarona Natural

FINISH : Glossy

Technology - Durst print