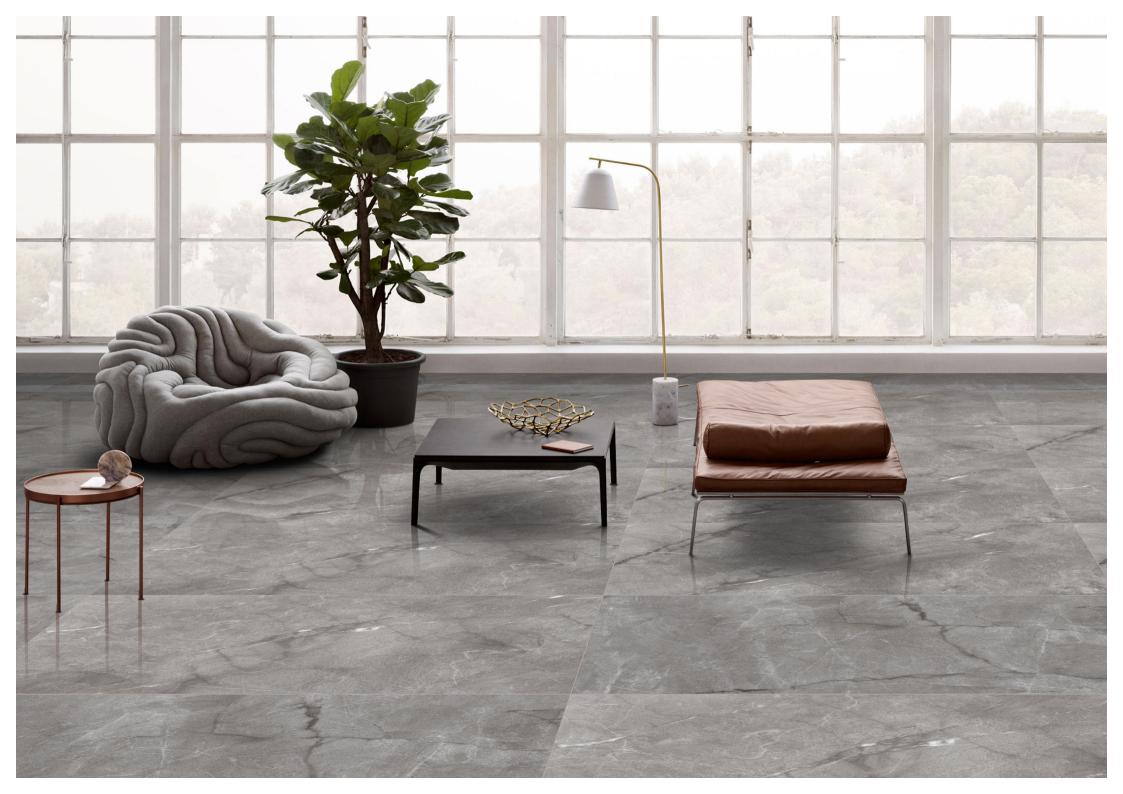

Type - pgvt

Thickness - 8.5mm

POSH

600x 1200mm

Silver Gris FINISH: Glossy

Technology - Durst print

Type - pgvt

Thickness - 8.5mm

POSH

600x 1200mm

Silver Root

FINISH : Glossy

Technology - Durst print

Type - pgvt

Thickness - 8.5mm

POSH