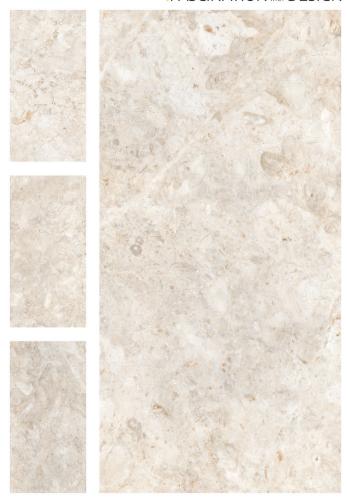

Explore our stunning range and let ARM Global's luxury tiles be the canvas upon which you create your masterpiece.

Arel Dove FINISH: Glossy

Technology - Durst print

Type - pgvt

Thickness - 8.5mm

600x 1200mm

Cinerea Onyx

FINISH: Glossy

Technology - Durst print

Type - pgvt

Thickness - 8.5mm

POSH

600x 1200mm

**Cord Marfil** FINISH: Glossy