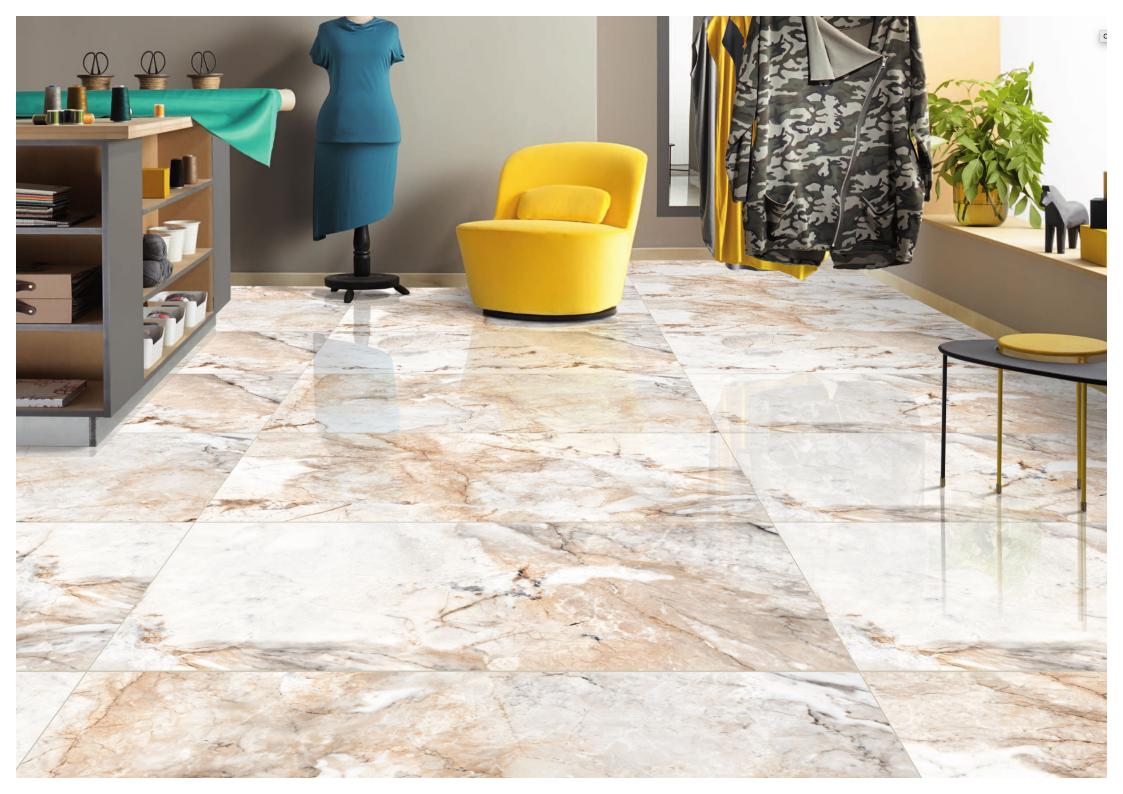

600x 1200mm

Peradiso Gold

FINISH : Glossy

Technology - Durst print

Type - pgvt

Thickness - 8.5mm

POSH

600x 1200mm