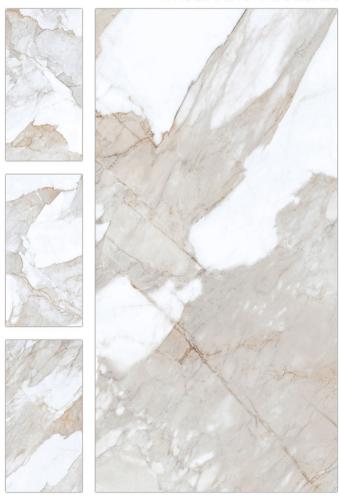

tarry Silver FINISH: Glossy

Technology - Durst print

Type - pgvt

Thickness - 8.5mm



600x 1200mm









Tiflet Marble

FINISH : Glossy

Technology - Durst print

Type - pgvt

Thickness - 8.5mm

POSH

600x 1200mm















Trust Onyx

FINISH: Glossy

Technology - Durst print

Type - pgvt

Thickness - 8.5mm



600x 1200mm









Tundra Beige

FINISH : Glossy

Technology - Durst print

Type - pgvt

Thickness - 8.5mm

POSH

600x 1200mm









Tundra Crema FINISH: Glossy

Technology - Durst print

Type - pgvt

Thickness - 8.5mm

POSH

600x 1200mm











**Branco White** 

FINISH: Glossy

Technology - Durst print

Type - pgvt

Thickness - 8.5mm

POSH

















Ice Dinova

FINISH: Glossy

Technology - Durst print

Type - pgvt

Thickness - 8.5mm

POSH

600x 1200mm









FINISH : Glossy Novelle Silk

Technology - Durst print

Type - pgvt

Thickness - 8.5mm



600x 1200mm









Silvia Gold FINISH: Glossy

Technology - Durst print

Type - pgvt

Thickness - 8.5mm



600x 1200mm









## Sofita Ray

Technology - Durst print

Type - pgvt

Thickness - 8.5mm



600x 1200mm









Statuario Carrara

FINISH : Glossy

Technology - Durst print

Type - pgvt

Thickness - 8.5mm

POSH

600x 1200mm









Statuario Enfold

FINISH: Glossy

Technology - Durst print

Type - pgvt

Thickness - 8.5mm

POSH









statuario Silivia

FINISH: Glossy

Technology - Durst print

Type - pgvt

Thickness - 8.5mm

POSH









Statuario Viola

FINISH: Glossy

Technology - Durst print

Type - pgvt

Thickness - 8.5mm

POSH



## Transform Your Vision into Reality with ARM Gl