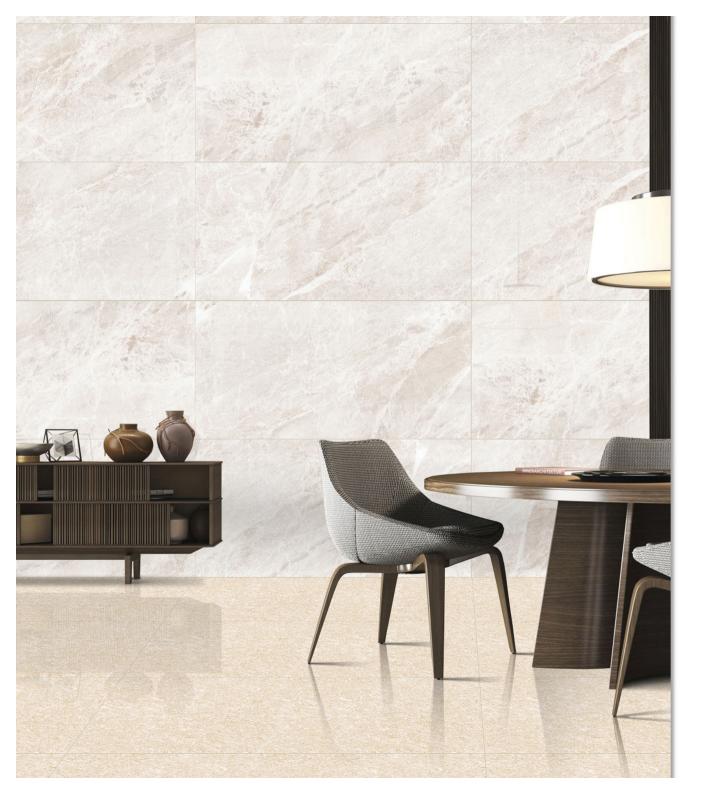

Cinerea Onyx

FINISH: Glossy

Technology - Durst print

Type - pgvt

Thickness - 8.5mm

POSH

600x 1200mm

**Cord Marfil** FINISH: Glossy