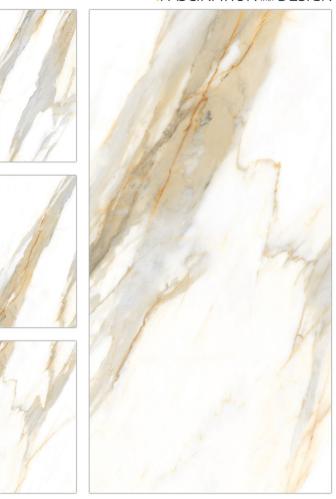

Explore our stunning range and let ARM Global's luxury tiles be the canvas upon which you create your masterpiece.

Arel Dove FINISH: Glossy

Technology - Durst print

Type - pgvt

Thickness - 8.5mm

600x 1200mm

Cinerea Onyx

FINISH: Glossy

Technology - Durst print

Type - pgvt

Thickness - 8.5mm

POSH

600x 1200mm

**Cord Marfil** FINISH: Glossy