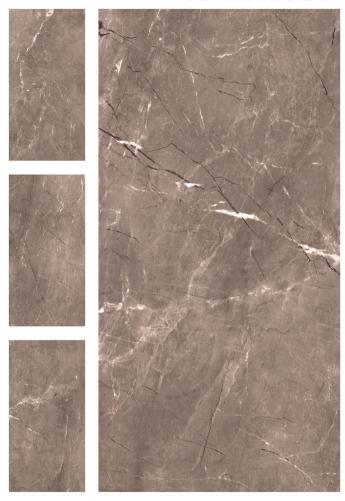

piatra Brown

FINISH: Glossy

Technology - Durst print

Type - pgvt

Thickness - 8.5mm

POSH

600x 1200mm

Dandan 4

FINISH: Glossy piatra Grey

Technology - Durst print

Type - pgvt

Thickness - 8.5mm

600x 1200mm

Sarona Natural

FINISH : Glossy

Technology - Durst print