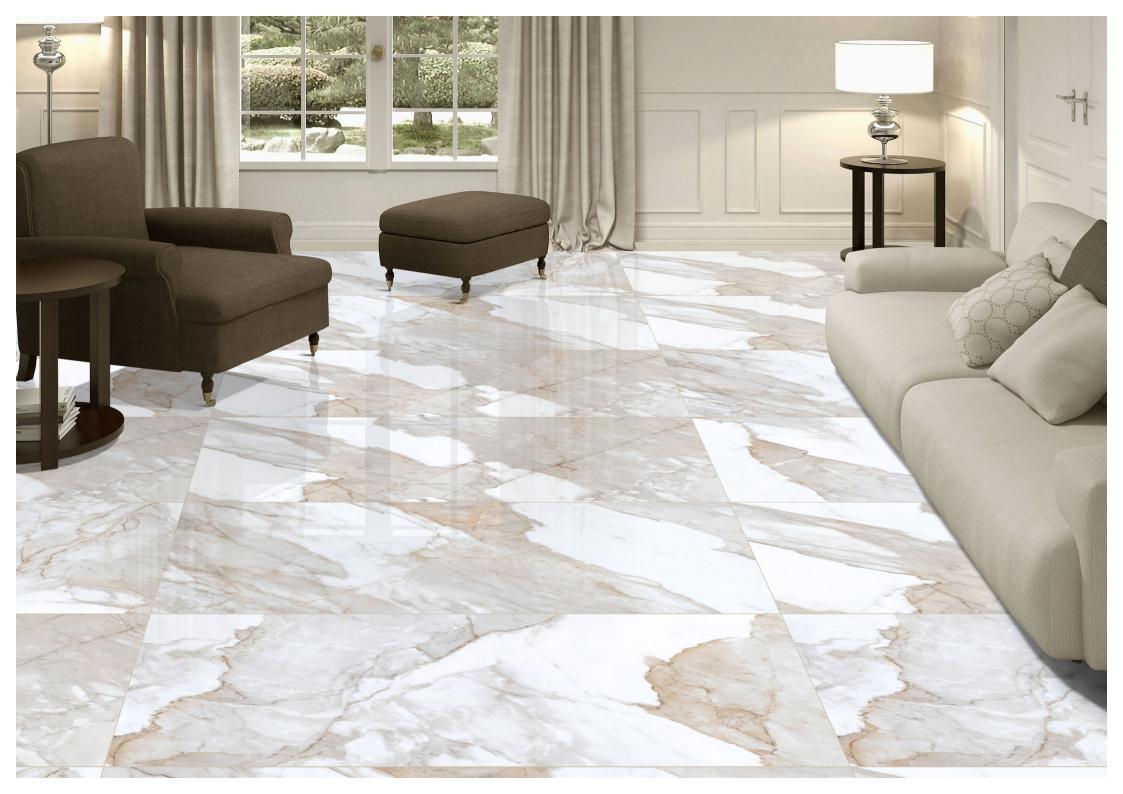

Explore our stunning range and let ARM Global's luxury tiles be the canvas upon which you create your masterpiece.

Arel Dove FINISH: Glossy

Technology - Durst print

Type - pgvt

Thickness - 8.5mm

600x 1200mm

Cinerea Onyx

FINISH: Glossy

Technology - Durst print

Type - pgvt

Thickness - 8.5mm

POSH

600x 1200mm

**Cord Marfil** FINISH: Glossy