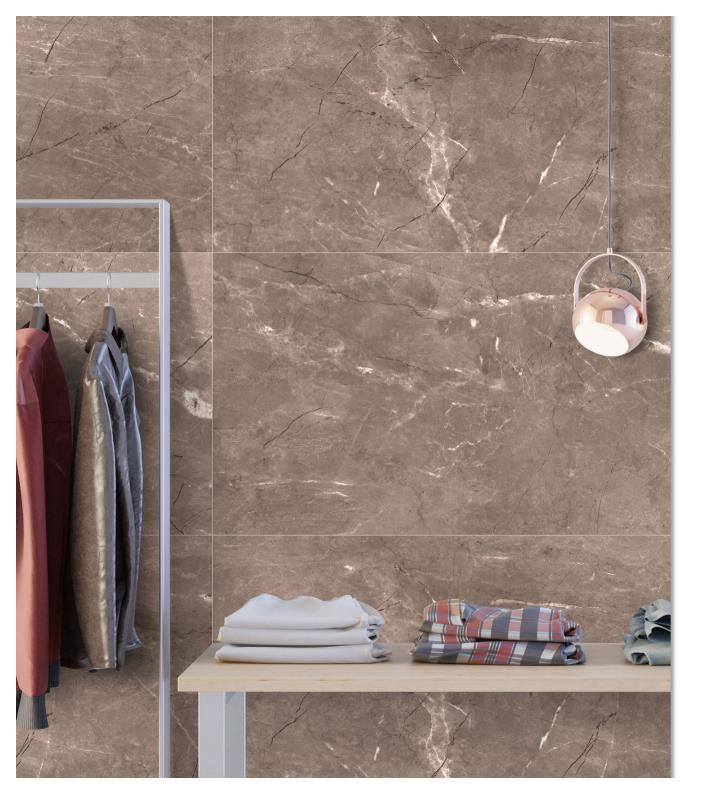

Explore our stunning range and let ARM Global's luxury tiles be the canvas upon which you create your masterpiece.

Arel Dove FINISH: Glossy

Technology - Durst print

Type - pgvt

Thickness - 8.5mm

600x 1200mm

Cinerea Onyx

FINISH: Glossy

Technology - Durst print

Type - pgvt

Thickness - 8.5mm

POSH

600x 1200mm

**Cord Marfil** FINISH: Glossy

Technology - Durst print

Type - pgvt

Thickness - 8.5mm

POSH

600x 1200mm

**Dolomite Onyx** 

FINISH: Glossy

Technology - Durst print

Type - pgvt

Thickness - 8.5mm

POSH

600x 1200mm

**Lustrous Multy** 

FINISH : Glossy

Technology - Durst print

Type - pgvt

Thickness - 8.5mm

POSH

600x 1200mm

Michengelo

FINISH : Glossy

Technology - Durst print

Type - pgvt

Thickness - 8.5mm

600x 1200mm

Dandan 4

Paris Dreamy

FINISH: Glossy

Technology - Durst print

Type - pgvt

Thickness - 8.5mm

POSH

600x 1200mm

Peradiso Gold

FINISH : Glossy

Technology - Durst print

Type - pgvt

Thickness - 8.5mm

POSH

600x 1200mm

piatra Brown

FINISH: Glossy

Technology - Durst print

Type - pgvt

Thickness - 8.5mm

POSH

600x 1200mm

Dandan 4

FINISH: Glossy piatra Grey

Technology - Durst print

Type - pgvt

Thickness - 8.5mm

600x 1200mm

Sarona Natural

FINISH : Glossy

Technology - Durst print

Type - pgvt

Thickness - 8.5mm

POSH

600x 1200mm

Silver Gris FINISH: Glossy

Technology - Durst print

Type - pgvt

Thickness - 8.5mm

POSH

600x 1200mm

Silver Root

FINISH : Glossy

Technology - Durst print

Type - pgvt

Thickness - 8.5mm

POSH

600x 1200mm

Smoky Hazel

FINISH : Glossy

Technology - Durst print

Type - pgvt

Thickness - 8.5mm

600x 1200mm

## smoky Rose

Technology - Durst print

Type - pgvt

Thickness - 8.5mm

600x 1200mm

Starry Choco

FINISH : Glossy

Technology - Durst print

Type - pgvt

Thickness - 8.5mm

POSH

600x 1200mm

Starry Crema

FINISH: Glossy

Technology - Durst print

Type - pgvt

Thickness - 8.5mm

POSH

600x 1200mm

Starry Grey

FINISH: Glossy

Technology - Durst print

Type - pgvt

Thickness - 8.5mm

POSH

600x 1200mm

Starry Silver FINISH: Glossy

Technology - Durst print

Type - pgvt

Thickness - 8.5mm

600x 1200mm

Tiflet Marble

FINISH : Glossy

Technology - Durst print

Type - pgvt

Thickness - 8.5mm

POSH

600x 1200mm

Trust Onyx

FINISH: Glossy

Technology - Durst print

Type - pgvt

Thickness - 8.5mm

600x 1200mm

Tundra Beige

FINISH : Glossy

Technology - Durst print

Type - pgvt

Thickness - 8.5mm

POSH

600x 1200mm

Tundra Crema FINISH: Glossy

Technology - Durst print

Type - pgvt

Thickness - 8.5mm

POSH

600x 1200mm

**Branco White** 

FINISH: Glossy

Technology - Durst print

Type - pgvt

Thickness - 8.5mm

POSH

Ice Dinova

FINISH: Glossy

Technology - Durst print

Type - pgvt

Thickness - 8.5mm

POSH

600x 1200mm

FINISH : Glossy Novelle Silk

Technology - Durst print

Type - pgvt

Thickness - 8.5mm

600x 1200mm

Silvia Gold FINISH: Glossy

Technology - Durst print

Type - pgvt

Thickness - 8.5mm

600x 1200mm

## Sofita Ray

Technology - Durst print

Type - pgvt

Thickness - 8.5mm

600x 1200mm

Statuario Carrara

FINISH : Glossy

Technology - Durst print

Type - pgvt

Thickness - 8.5mm

POSH

600x 1200mm

Statuario Enfold

FINISH: Glossy

Technology - Durst print

Type - pgvt

Thickness - 8.5mm

POSH

statuario Silivia

FINISH: Glossy

Technology - Durst print

Type - pgvt

Thickness - 8.5mm

POSH

Statuario Viola

FINISH: Glossy

Technology - Durst print

Type - pgvt

Thickness - 8.5mm

POSH