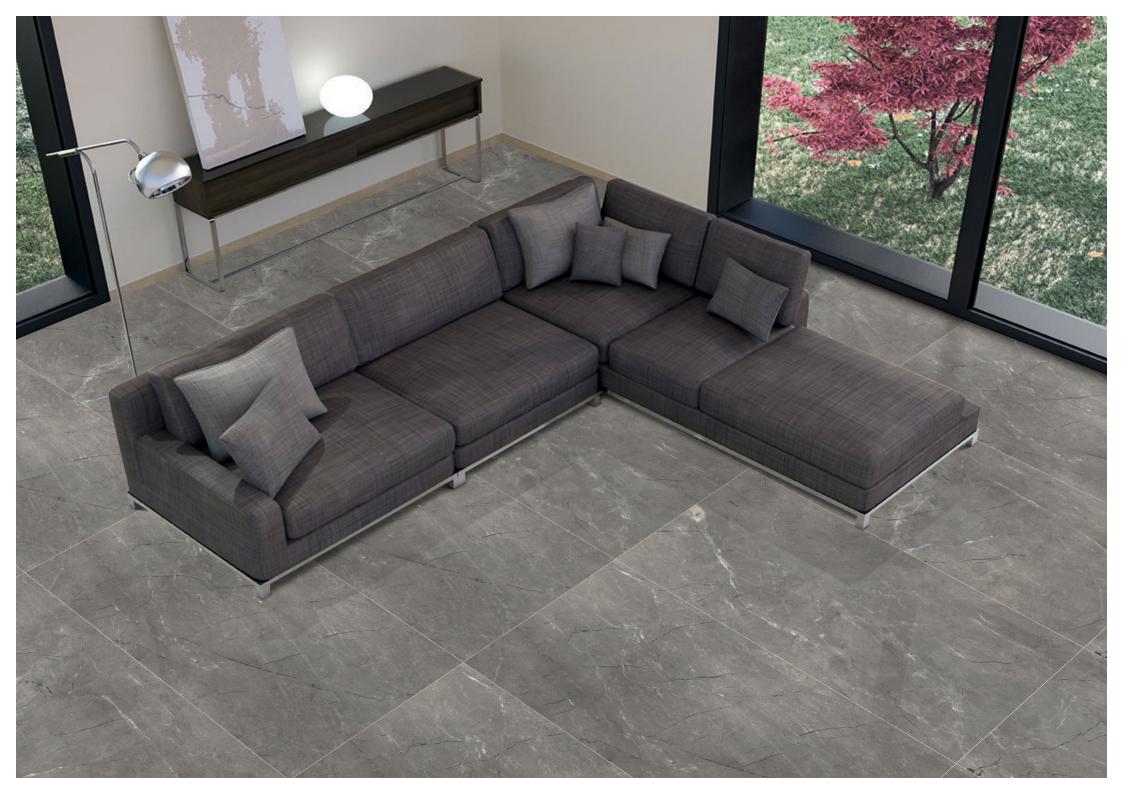

piatra Brown

FINISH: Glossy

Technology - Durst print

Type - pgvt

Thickness - 8.5mm

POSH

600x 1200mm

Dandan 4

FINISH: Glossy piatra Grey

Technology - Durst print

Type - pgvt

Thickness - 8.5mm

600x 1200mm

Sarona Natural

FINISH : Glossy

Technology - Durst print