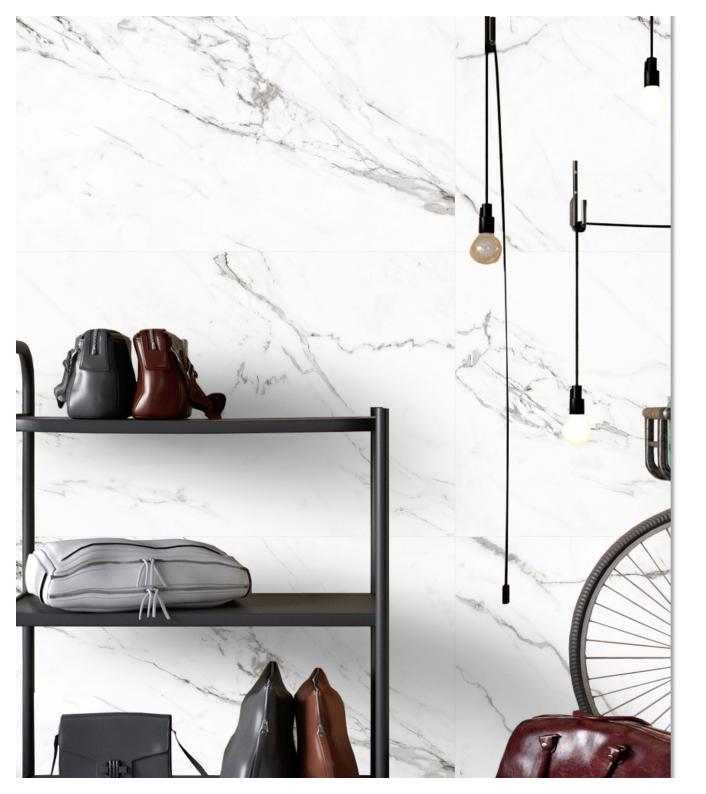

Explore our stunning range and let ARM Global's luxury tiles be the canvas upon which you create your masterpiece.

Arel Dove FINISH: Glossy

Technology - Durst print

Type - pgvt

Thickness - 8.5mm

600x 1200mm

Cinerea Onyx

FINISH: Glossy

Technology - Durst print

Type - pgvt

Thickness - 8.5mm

POSH

600x 1200mm

**Cord Marfil** FINISH: Glossy