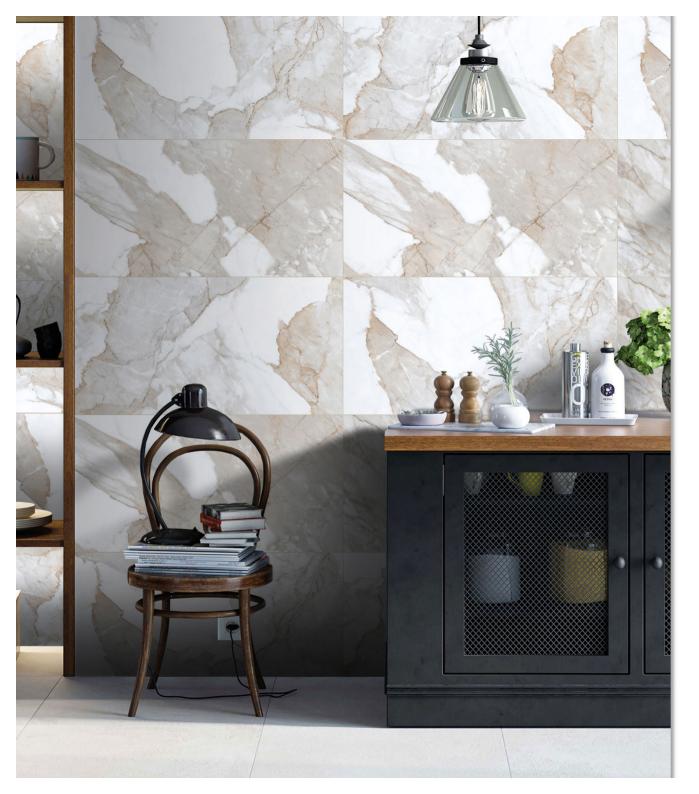

600x 1200mm

Peradiso Gold

FINISH : Glossy

Technology - Durst print

Type - pgvt

Thickness - 8.5mm

POSH

600x 1200mm

piatra Brown

FINISH: Glossy

Technology - Durst print

Type - pgvt

Thickness - 8.5mm

POSH

600x 1200mm

Dandan 4