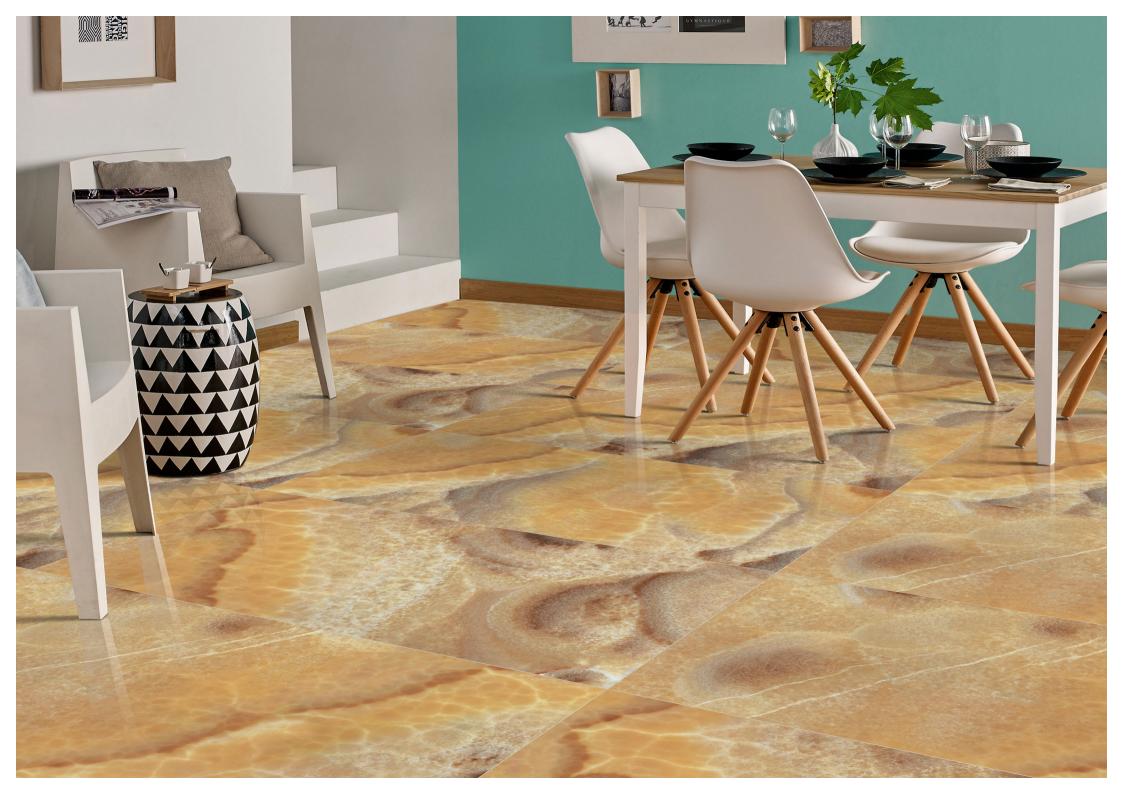

Cinerea Onyx

FINISH: Glossy

Technology - Durst print

Type - pgvt

Thickness - 8.5mm

POSH

600x 1200mm

**Cord Marfil** FINISH: Glossy