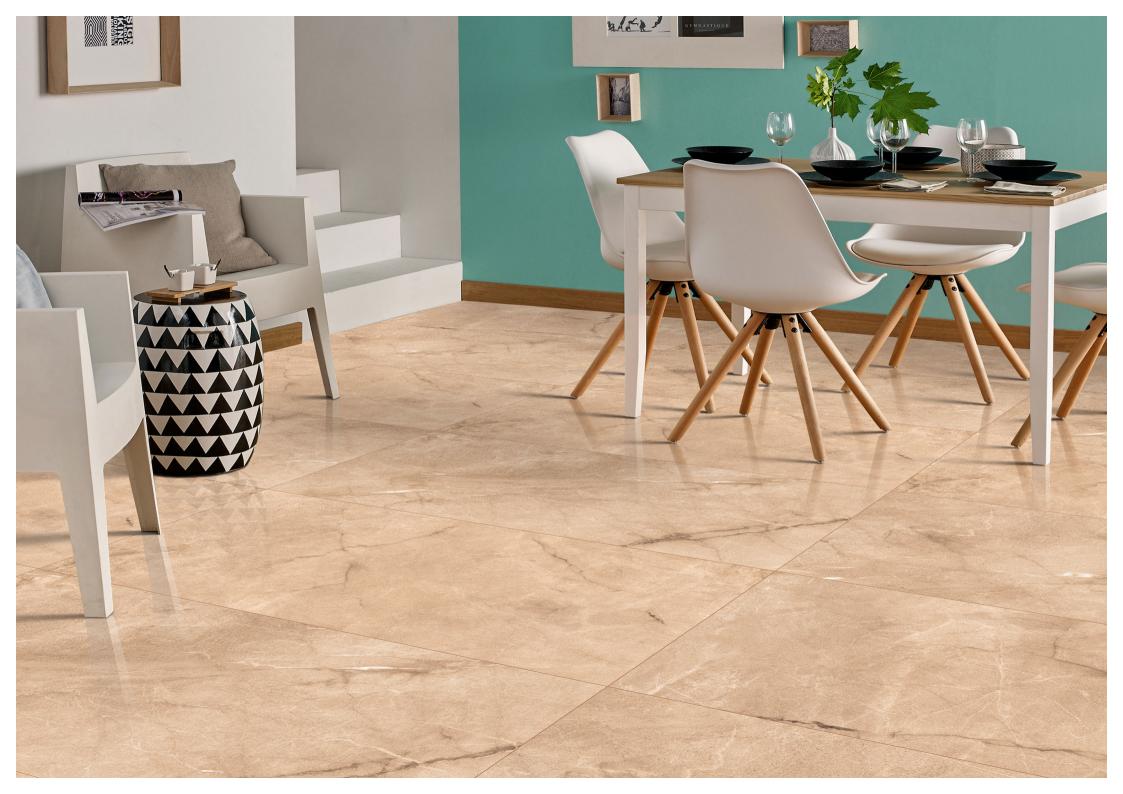

Explore our stunning range and let ARM Global's luxury tiles be the canvas upon which you create your masterpiece.

Arel Dove FINISH: Glossy

Technology - Durst print

Type - pgvt

Thickness - 8.5mm

600x 1200mm

Cinerea Onyx

FINISH: Glossy

Technology - Durst print

Type - pgvt

Thickness - 8.5mm

POSH

600x 1200mm

**Cord Marfil** FINISH: Glossy