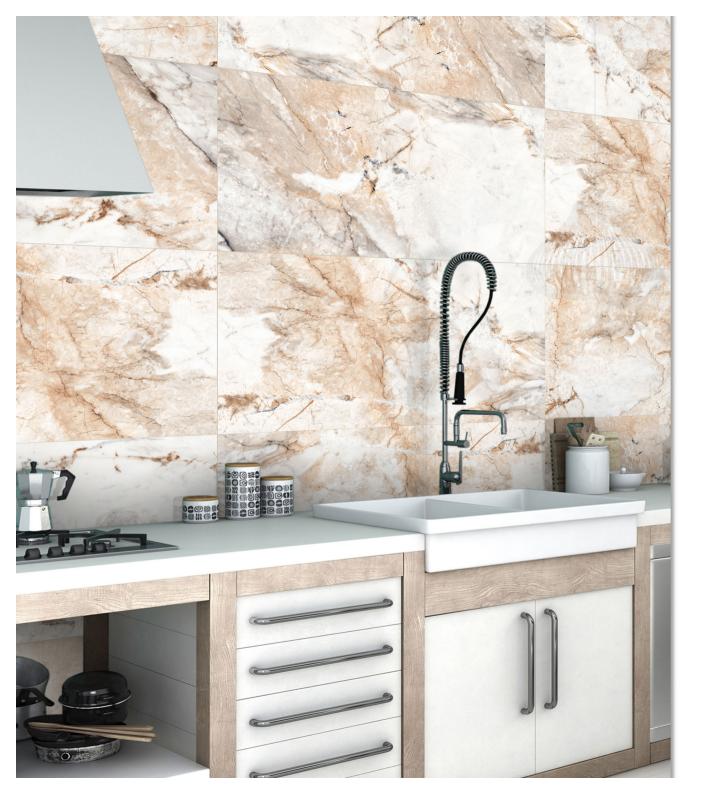

600x 1200mm

Peradiso Gold

FINISH : Glossy

Technology - Durst print

Type - pgvt

Thickness - 8.5mm

POSH

600x 1200mm