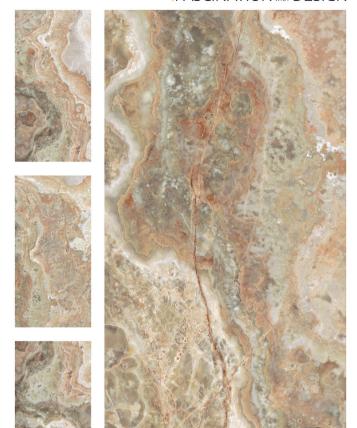

Cinerea Onyx

FINISH: Glossy

Technology - Durst print

Type - pgvt

Thickness - 8.5mm

POSH

600x 1200mm

**Cord Marfil** FINISH: Glossy