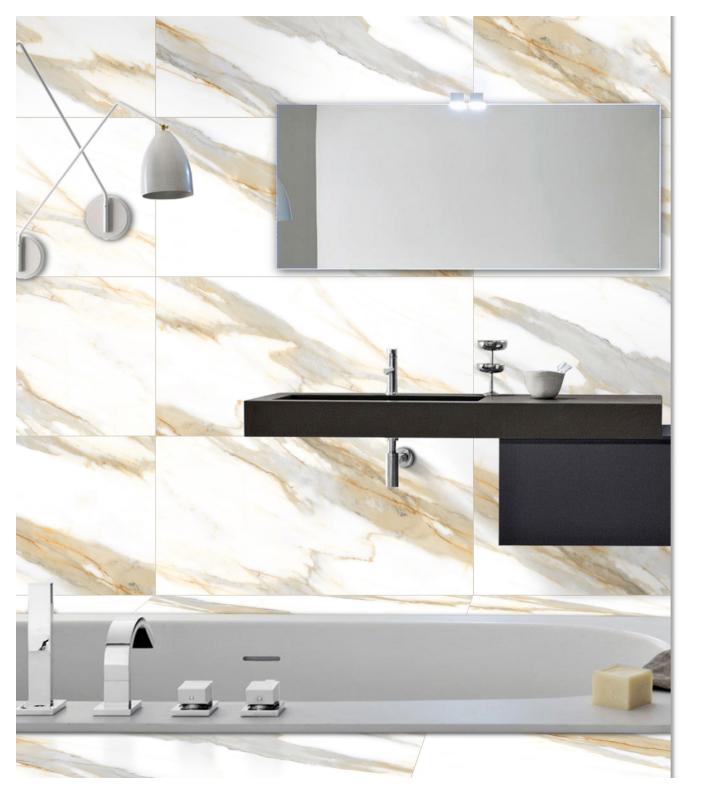

## Sofita Ray

Technology - Durst print

Type - pgvt

Thickness - 8.5mm

600x 1200mm

Statuario Carrara

FINISH : Glossy

Technology - Durst print