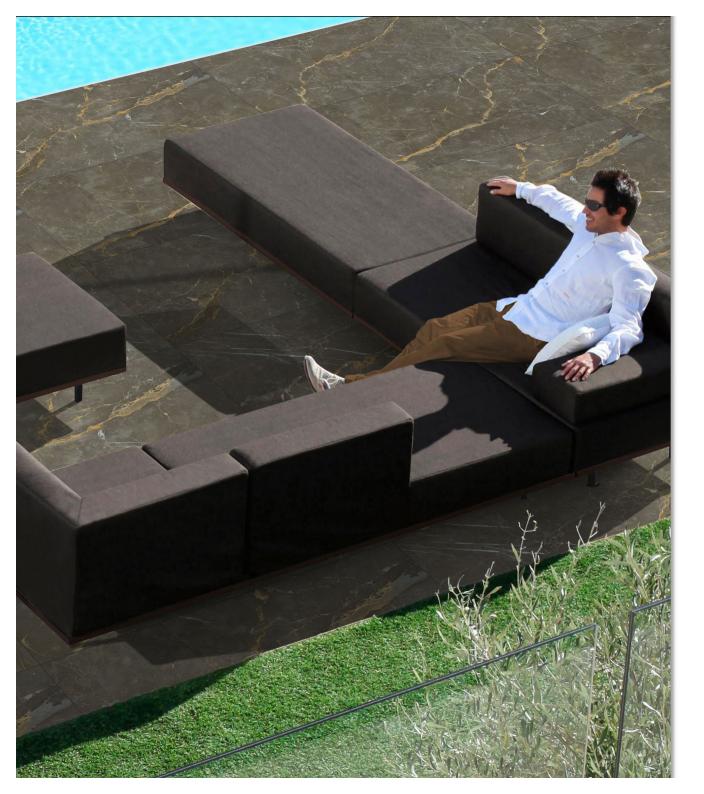

FINISH : Glossy

Technology - Durst print

Type - pgvt

Thickness - 8.5mm

POSH

600x 1200mm

Trust Onyx

FINISH: Glossy