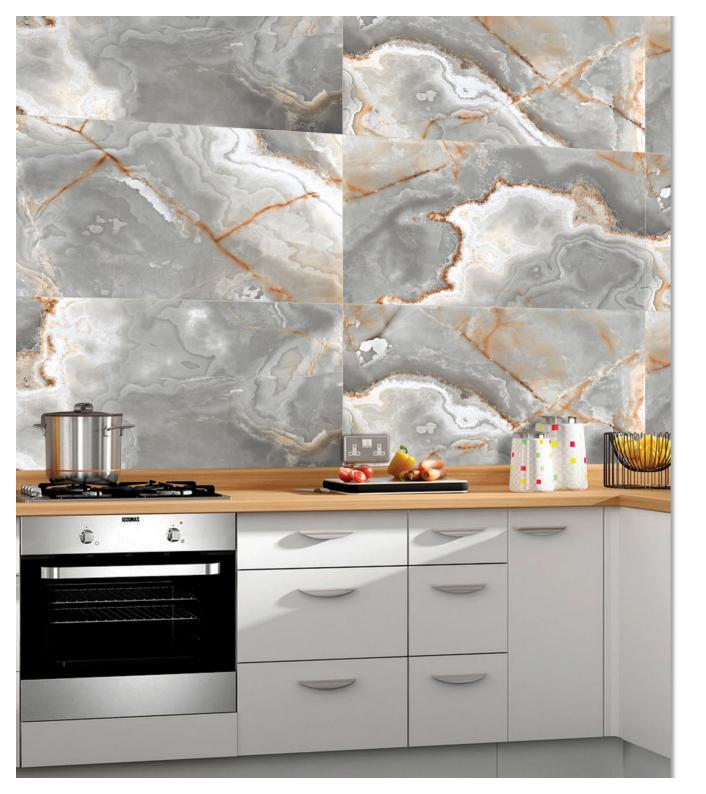

Cinerea Onyx

FINISH: Glossy

Technology - Durst print

Type - pgvt

Thickness - 8.5mm

POSH

600x 1200mm

**Cord Marfil** FINISH: Glossy