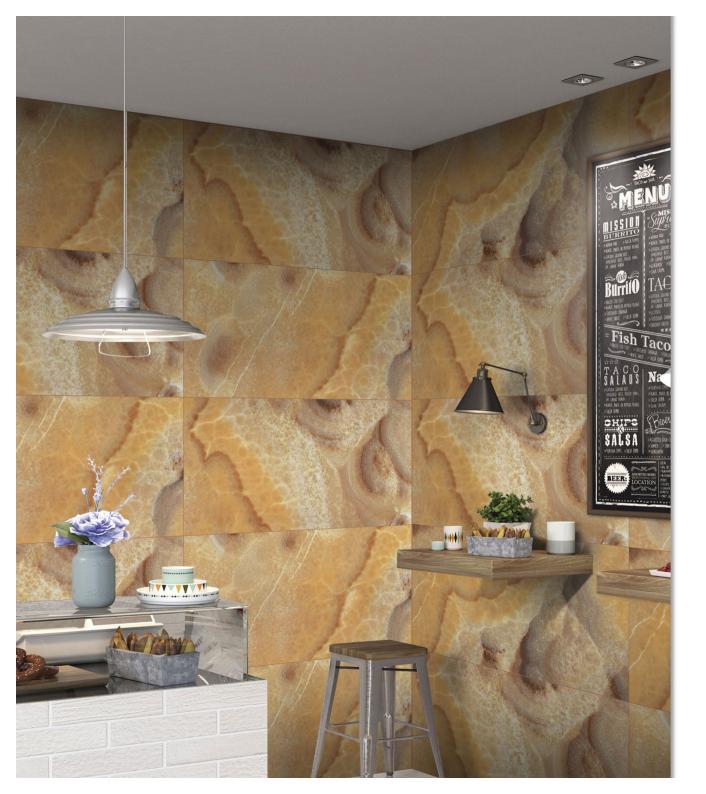

Cinerea Onyx

FINISH: Glossy

Technology - Durst print

Type - pgvt

Thickness - 8.5mm

POSH

600x 1200mm

**Cord Marfil** FINISH: Glossy