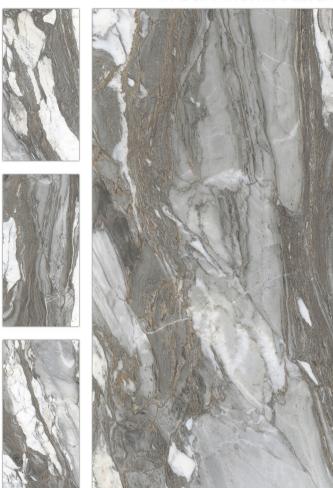

Cinerea Onyx

FINISH: Glossy

Technology - Durst print

Type - pgvt

Thickness - 8.5mm

POSH

600x 1200mm

**Cord Marfil** FINISH: Glossy