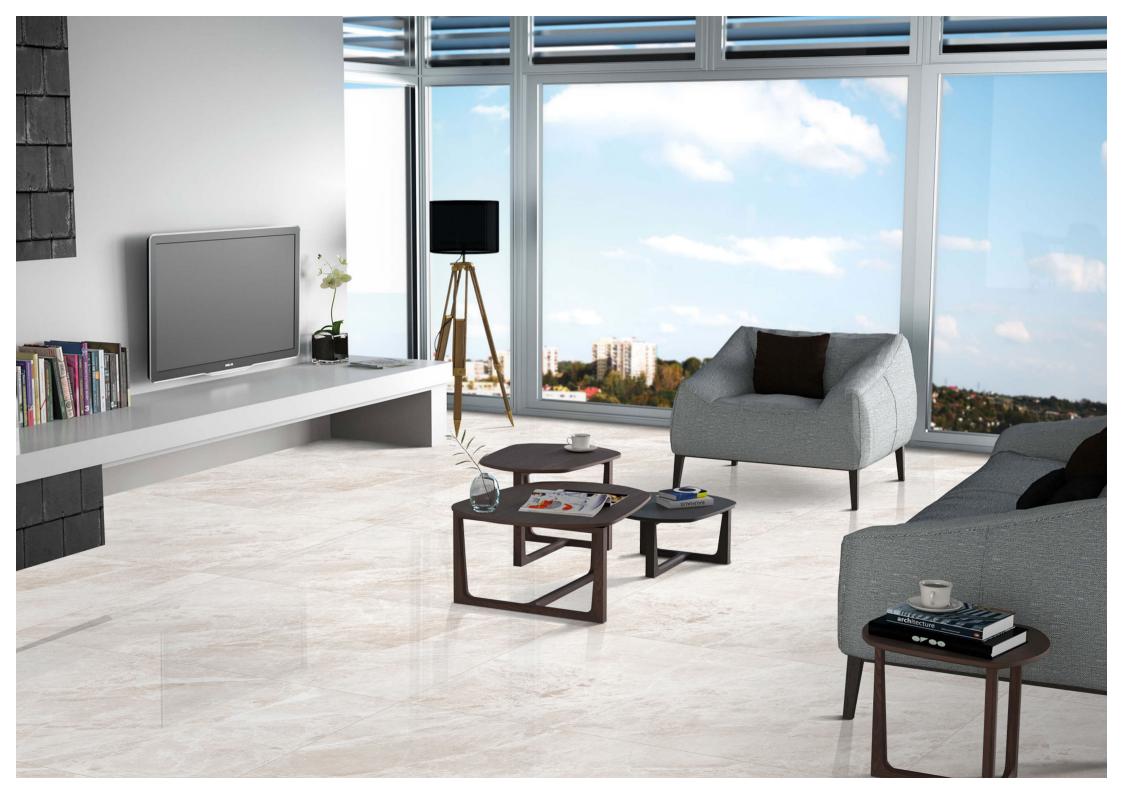

Explore our stunning range and let ARM Global's luxury tiles be the canvas upon which you create your masterpiece.

Arel Dove FINISH: Glossy

Technology - Durst print

Type - pgvt

Thickness - 8.5mm

600x 1200mm