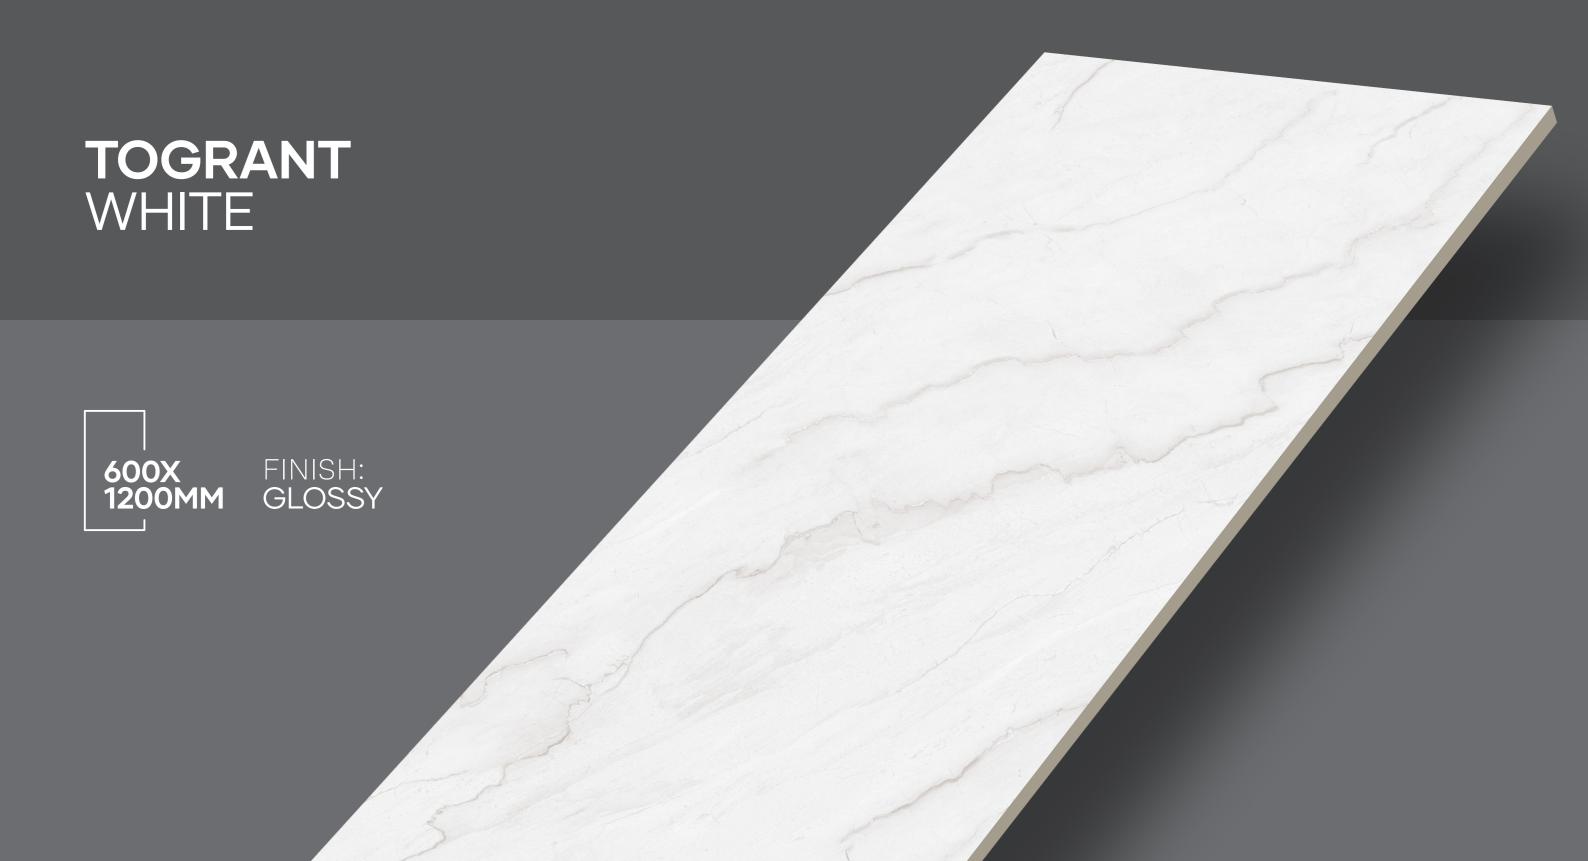

MACHHIA** DOVE

**SIZE:** 600X1200MM

FINISH: GLOSSY















### **MACHHIA** FROSTED

**SIZE:** 600X1200MM

FINISH: GLOSSY

















#### MACHHIA SADDLE

**SIZE:** 600X1200MM

FINISH: GLOSSY















#### **MODERATE** BONE

**SIZE:** 600X1200MM

FINISH: GLOSSY

**THICKNESS:** 8.5MM

RANDOM:













#### **MODERATE** CREAMY

**SIZE:** 600X1200MM

FINISH: GLOSSY















### **MODERATE** PLATINUM

**SIZE:** 600X1200MM

FINISH: GLOSSY

**THICKNESS:** 8.5MM

RANDOM:













### **TOGRANT** LACE

**SIZE:** 600X1200MM

FINISH: GLOSSY















### **TOGRANT** PASTEL

**SIZE:** 600X1200MM

FINISH: GLOSSY















### **TOGRANT** SAND

**SIZE:** 600X1200MM

FINISH: GLOSSY















### **TOGRANT** TAN

**SIZE:** 600X1200MM

FINISH: GLOSSY















#### TOGRANT WHITE

**SIZE:** 600X1200MM

FINISH: GLOSSY







## Transform Your Vision into Reality with ARM Global Tiles

Thank you for delving into the opulent world of ARM Global's luxury tiles. Our relentless pursuit of perfection ensures that each tile is a harmonious blend of elegance, durability, and innovation. Whether your project calls for the timeless charm of classic designs or the sleek sophistication of contemporary styles, ARM Global's tiles provide the perfect foundation for your creative vision.

Connect with us to experience unparalleled quality and bespoke service. Join our distinguished clientele who trust ARM Global for their most prestigious projects, and let us help you elevate your spaces to new heights of luxury and refinement.

www.armglobal.in