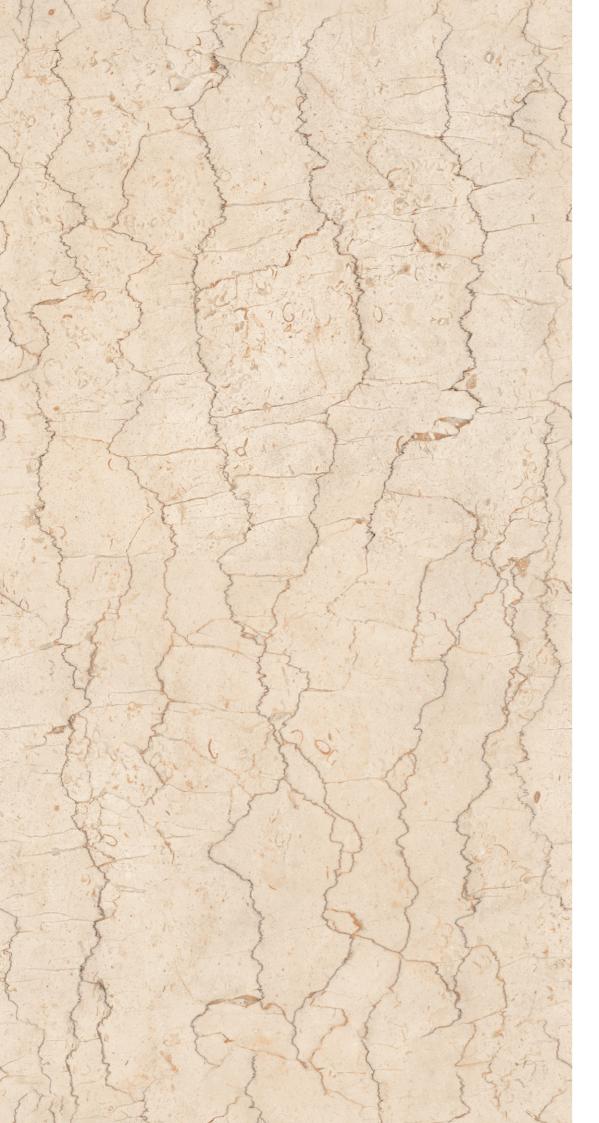

#### **MODERATE** BONE

**SIZE:** 600X1200MM

FINISH: GLOSSY

**THICKNESS:** 8.5MM

RANDOM:

#### **MODERATE** CREAMY

**SIZE:** 600X1200MM

FINISH: GLOSSY