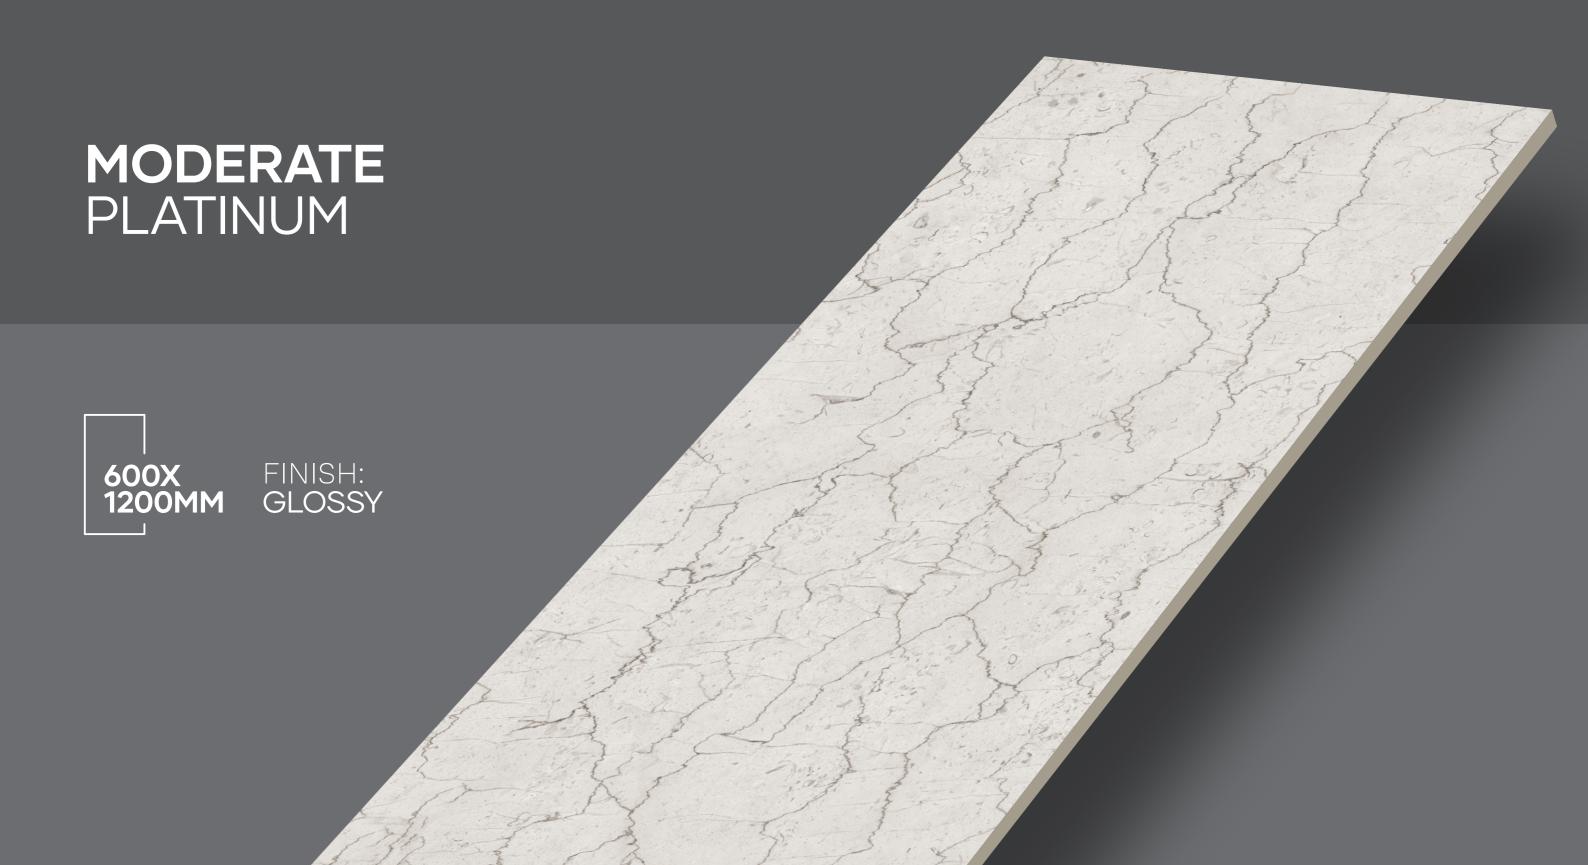

### **MODERATE** PLATINUM

**SIZE:** 600X1200MM

FINISH: GLOSSY

**THICKNESS:** 8.5MM

RANDOM: