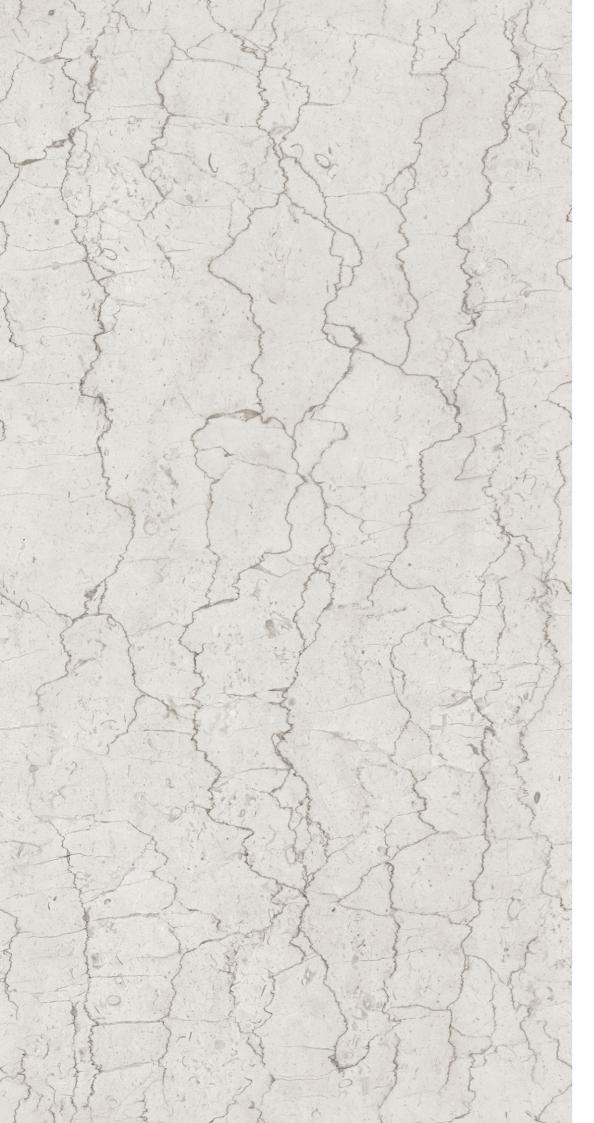

### **MODERATE** PLATINUM

**SIZE:** 600X1200MM

FINISH: GLOSSY

**THICKNESS:** 8.5MM

RANDOM: