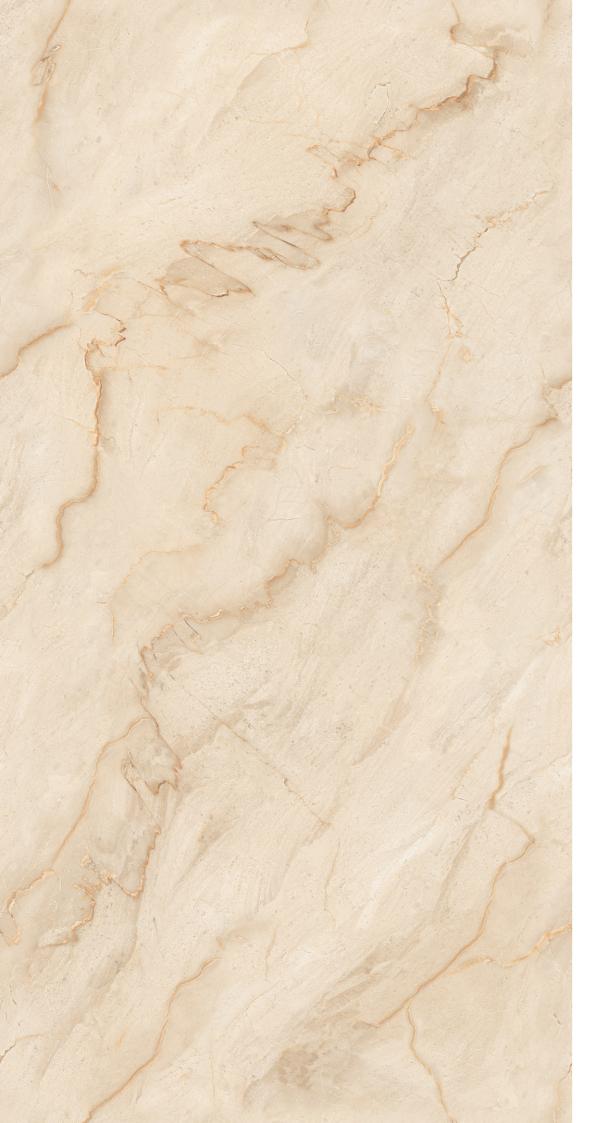

### **TOGRANT** SAND

**SIZE:** 600X1200MM

FINISH: GLOSSY

### **TOGRANT** TAN

**SIZE:** 600X1200MM

FINISH: GLOSSY