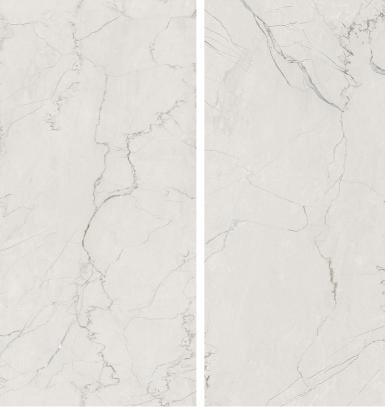

#### **ETRA** SILVER

**SIZE:** 600X1200MM

FINISH: GLOSSY

**THICKNESS:** 8.5MM

RANDOM: