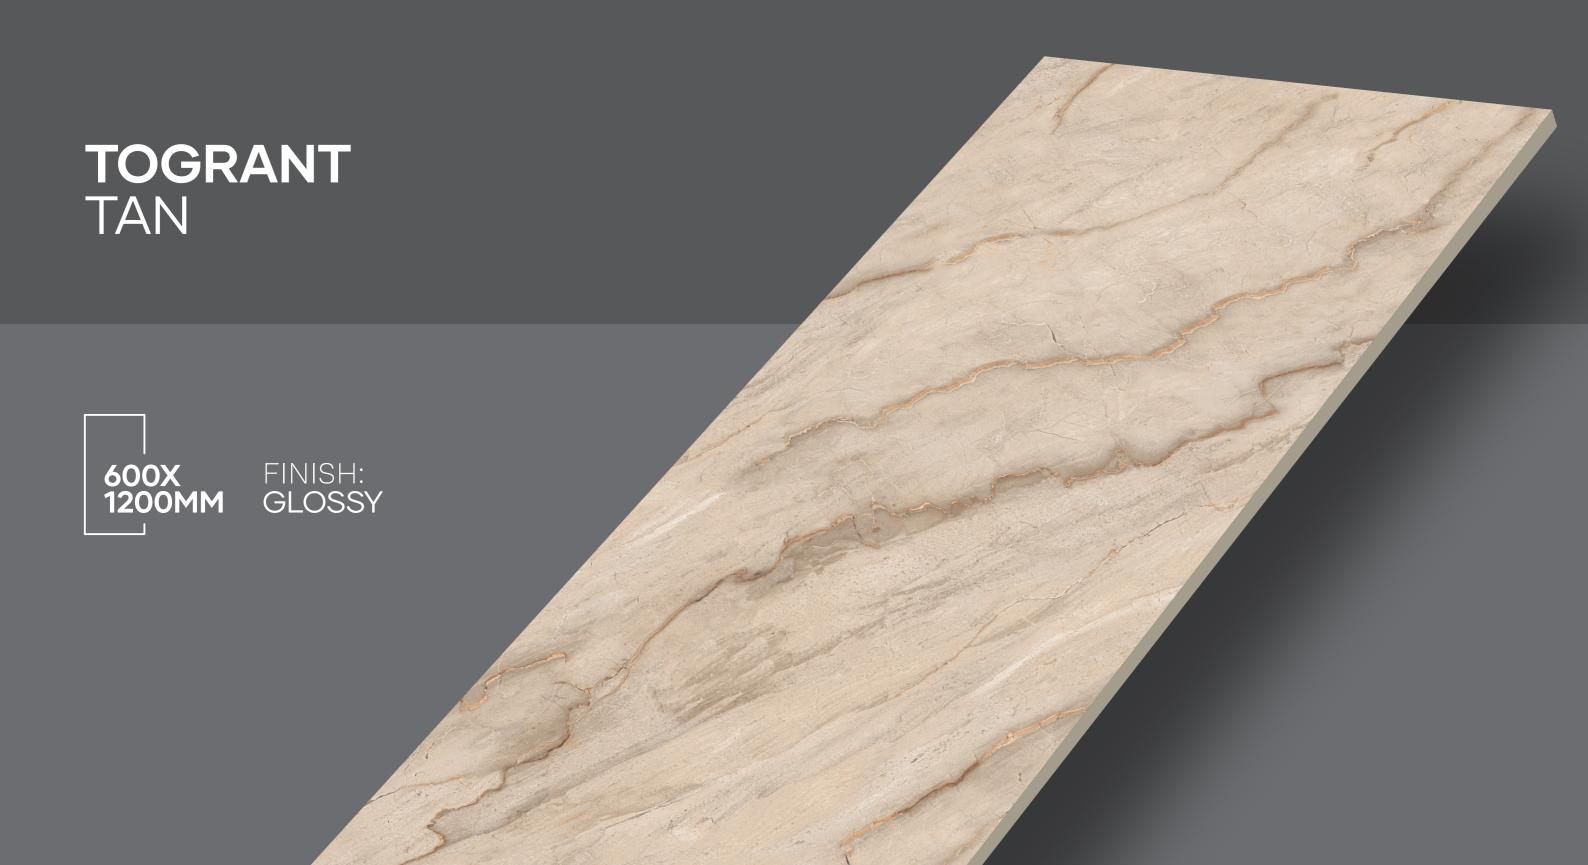

MACHHIA CREMA

**SIZE:** 600X1200MM

FINISH: GLOSSY















### **MACHHIA** DOVE

**SIZE:** 600X1200MM

FINISH: GLOSSY















### **MACHHIA** FROSTED

**SIZE:** 600X1200MM

FINISH: GLOSSY

















#### MACHHIA SADDLE

**SIZE:** 600X1200MM

FINISH: GLOSSY















#### **MODERATE** BONE

**SIZE:** 600X1200MM

FINISH: GLOSSY

**THICKNESS:** 8.5MM

RANDOM:













#### **MODERATE** CREAMY

**SIZE:** 600X1200MM

FINISH: GLOSSY















### **MODERATE** PLATINUM

**SIZE:** 600X1200MM

FINISH: GLOSSY

**THICKNESS:** 8.5MM

RANDOM:













### **TOGRANT** LACE

**SIZE:** 600X1200MM

FINISH: GLOSSY















### **TOGRANT** PASTEL

**SIZE:** 600X1200MM

FINISH: GLOSSY















### **TOGRANT** SAND

**SIZE:** 600X1200MM

FINISH: GLOSSY















### **TOGRANT** TAN

**SIZE:** 600X1200MM

FINISH: GLOSSY















#### TOGRANT WHITE

**SIZE:** 600X1200MM

FINISH: GLOSSY







## Transform Your Vision into Reality with ARM Global Tiles

Thank you for delving into the opulent world of ARM Global's luxury tiles. Our relentless pursuit of perfection ensures that each tile is a harmonious blend of elegance, durability, and innovation. Whether your project calls for the timeless charm of classic designs or the sleek sophistication of contemporary styles, ARM Global's tiles provide the perfect foundation for your creative vision.

Connect with us to experience unparalleled quality and bespoke service. Join our distinguished clientele who trust ARM Global for their most prestigious projects, and let us help you elevate your sp