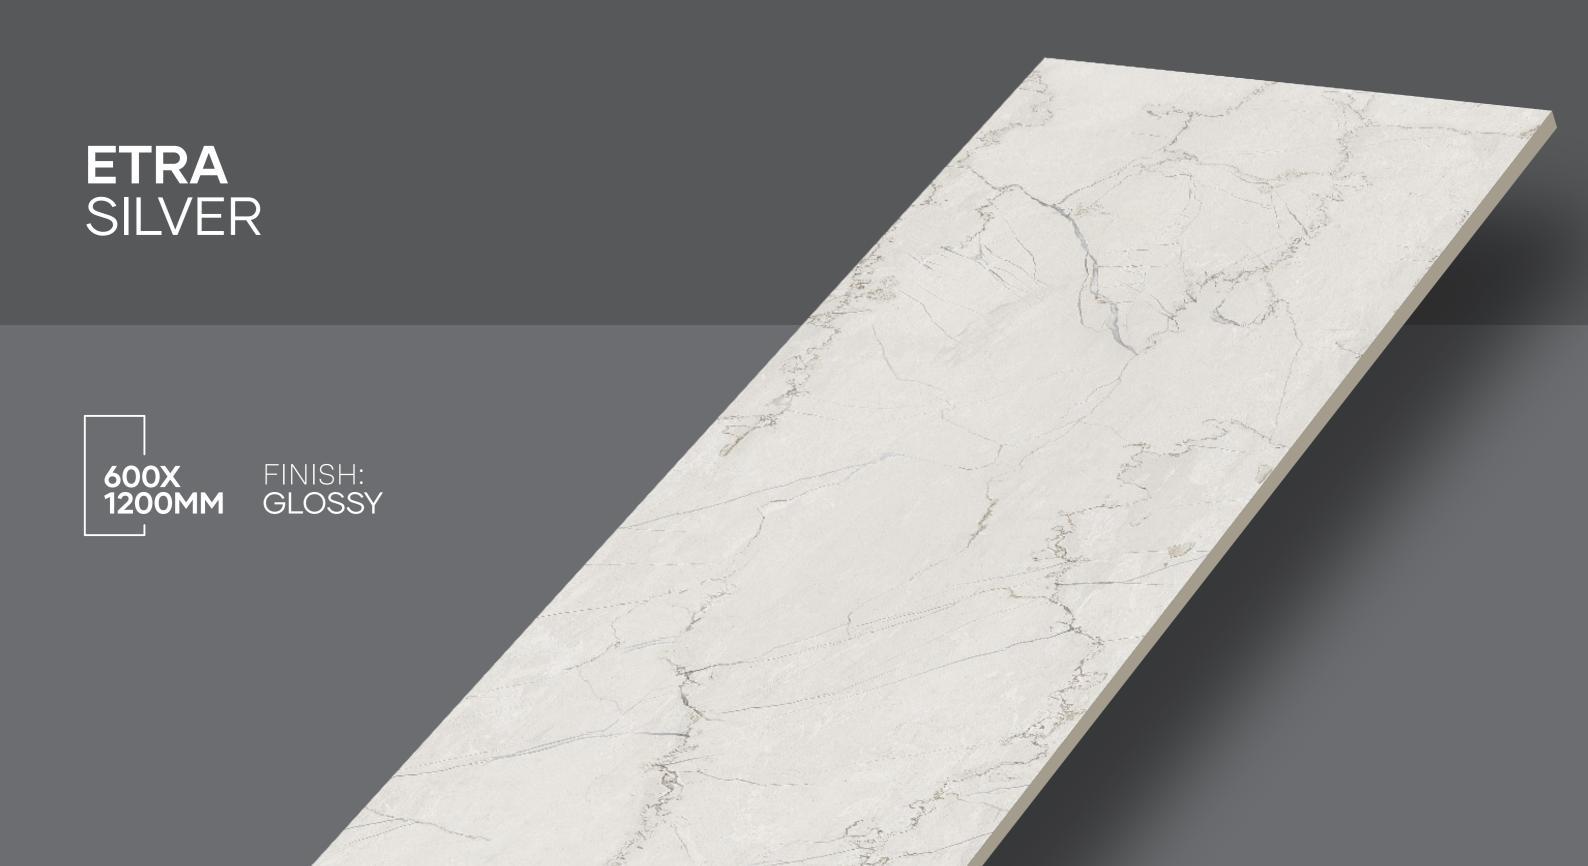

#### **ETRA** SILVER

**SIZE:** 600X1200MM

FINISH: GLOSSY

**THICKNESS:** 8.5MM

RANDOM: