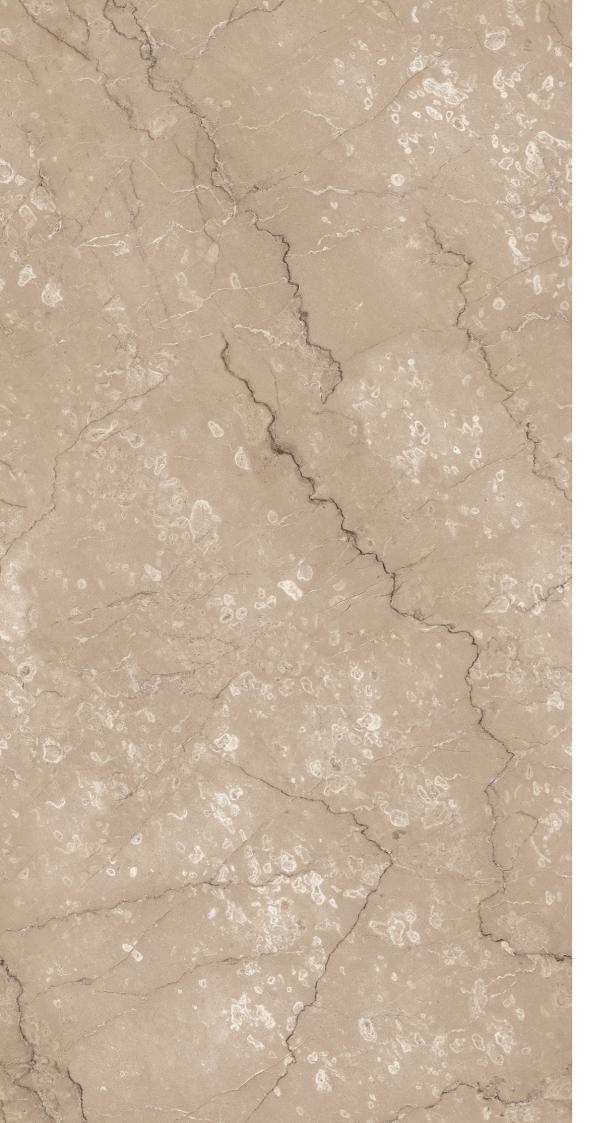

#### MACHHIA CREMA

**SIZE:** 600X1200MM

FINISH: GLOSSY

### **MACHHIA** DOVE

**SIZE:** 600X1200MM

FINISH: GLOSSY

### **MACHHIA** FROSTED

**SIZE:** 600X1200MM

FINISH: GLOSSY

#### MACHHIA SADDLE

**SIZE:** 600X1200MM

FINISH: GLOSSY