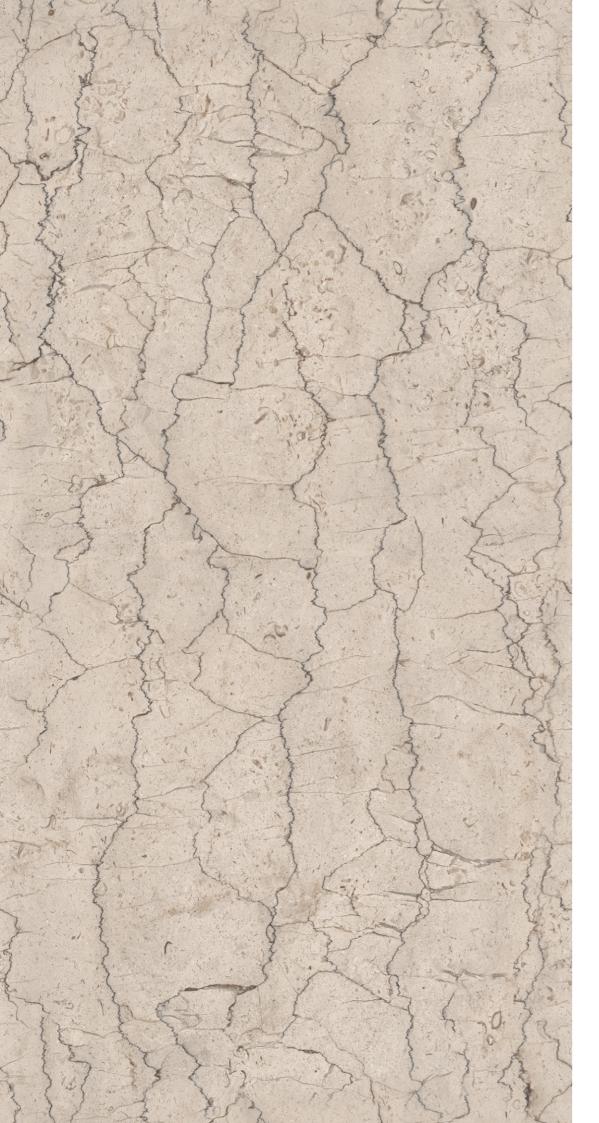

### **TOGRANT** LACE

**SIZE:** 600X1200MM

FINISH: GLOSSY

### **TOGRANT** PASTEL

**SIZE:** 600X1200MM

FINISH: GLOSSY

### **TOGRANT** SAND

**SIZE:** 600X1200MM

FINISH: GLOSSY

### **TOGRANT** TAN

**SIZE:** 600X1200MM

FINISH: GLOSSY

#### TOGRANT WHITE

**SIZE:** 600X1200MM

FINISH: GLOSSY