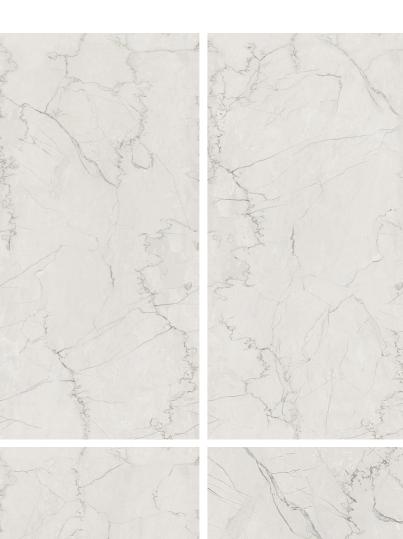

#### **ETRA** SILVER

**SIZE:** 600X1200MM

FINISH: GLOSSY

**THICKNESS:** 8.5MM

RANDOM: