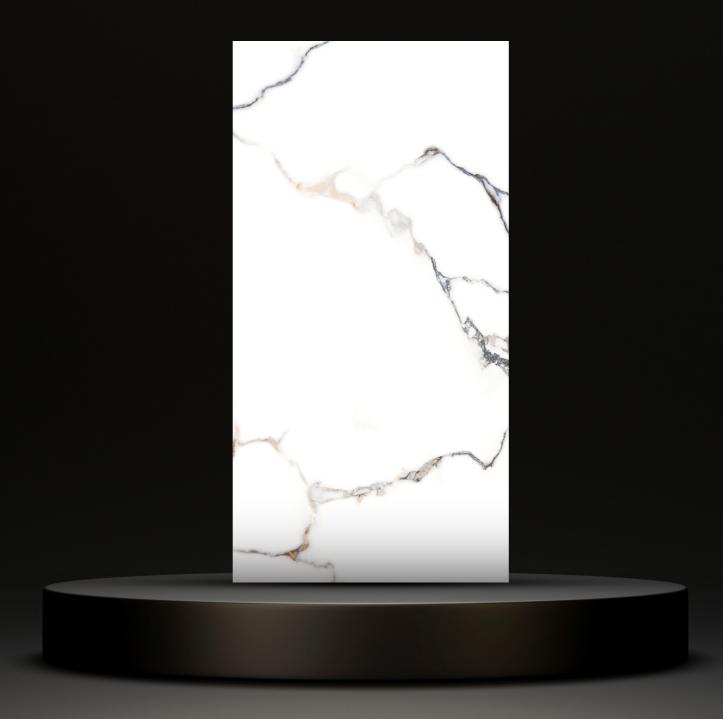

**THICKNESS:** 8.5MM

FINISH: GLOSSY

RANDOM:

FELIS WHITE

JAVIERO SATVARIO

**THICKNESS:** 8.5MM

FINISH: GLOSSY

RANDOM:

JAVIERO SATVARIO

LAZA SATVARIO

**THICKNESS:** 8.5MM

FINISH: GLOSSY

RANDOM:

**LAZA**SATVARIO

**LILAC** BLACK

**THICKNESS:** 8.5MM