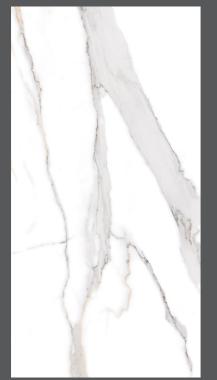

**CARLOS** STATUARIO

**THICKNESS:** 8.5MM

FINISH: GLOSSY

RANDOM:

**CARLOS** STATUARIO

**CATELINO** STATURIO

**THICKNESS:** 8.5MM

FINISH: GLOSSY