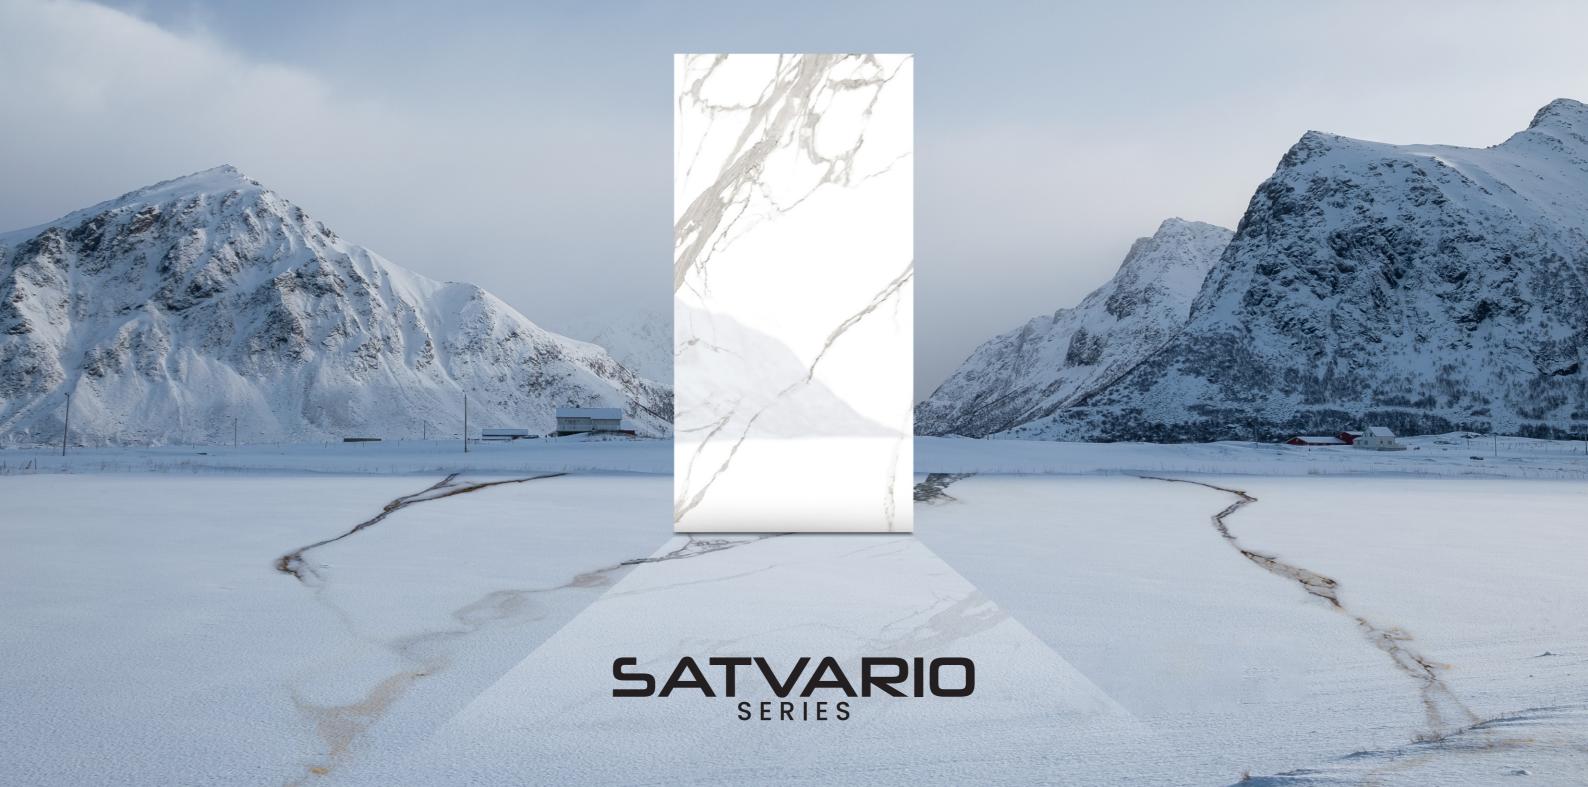

**THICKNESS:** 8.5MM

FINISH: GLOSSY

RANDOM:

FELIS WHITE

JAVIERO SATVARIO

**THICKNESS:** 8.5MM

FINISH: GLOSSY

RANDOM:

JAVIERO SATVARIO

LAZA SATVARIO

**THICKNESS:** 8.5MM

FINISH: GLOSSY

RANDOM:

**LAZA**SATVARIO

**LILAC** BLACK

**THICKNESS:** 8.5MM