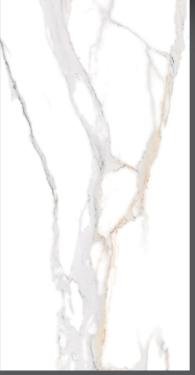

RANDOM:

**CATELINO** STATURIO

**ERA**WHITE

**THICKNESS:** 8.5MM

**FINISH:** GLOSSY

RANDOM:

**ERA**WHITE

FELIS WHITE