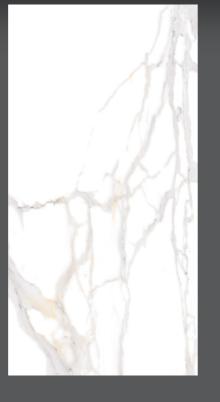

**THICKNESS:** 8.5MM

FINISH: GLOSSY

RANDOM:

FELIS WHITE

JAVIERO SATVARIO

**THICKNESS:** 8.5MM

FINISH: GLOSSY

RANDOM: