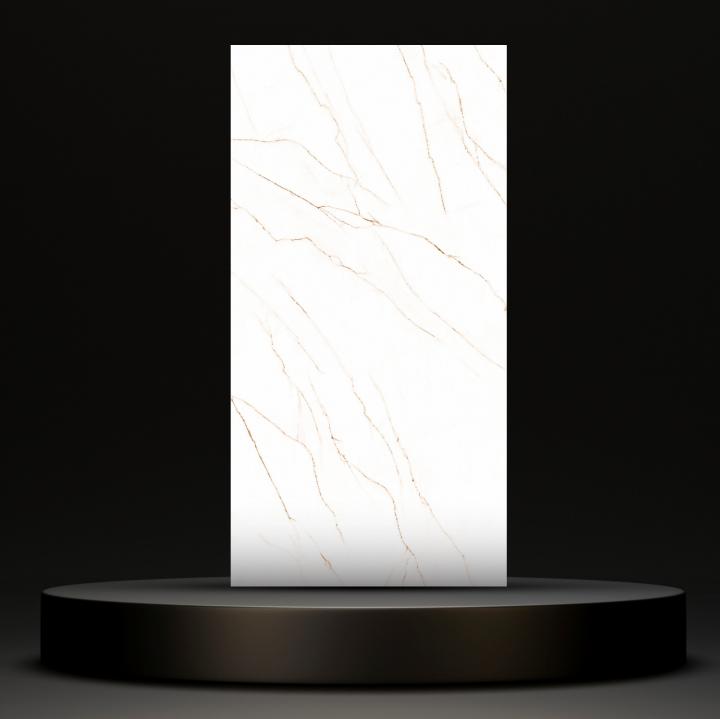

Explore our stunning range and let ARM Global's luxury tiles be the canvas upon which you create your masterpiece.

**ALINA** WHITE

**THICKNESS:** 8.5MM

FINISH: GLOSSY

RANDOM:

**ALINA** WHITE

APPOLO WHITE

**THICKNESS:** 8.5MM