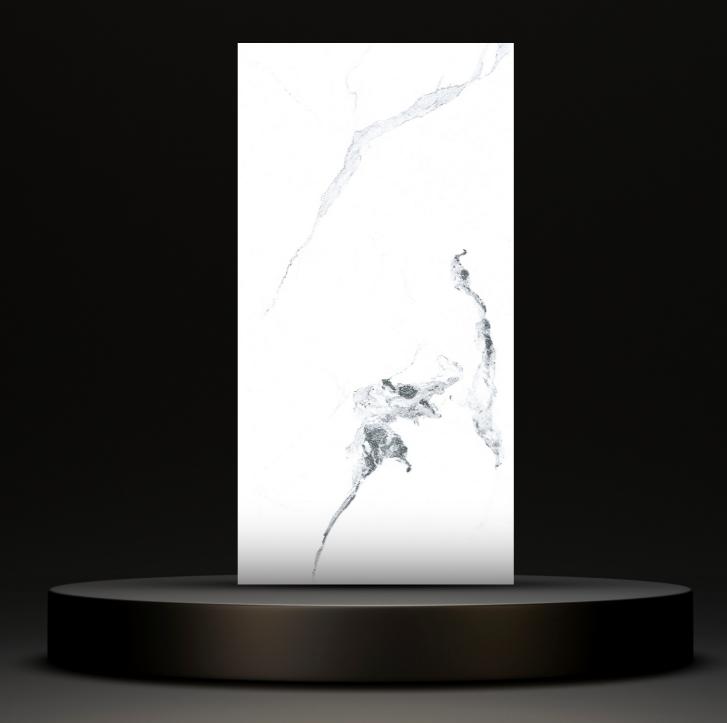

Explore our stunning range and let ARM Global's luxury tiles be the canvas upon which you create your masterpiece.

**ALINA** WHITE

**THICKNESS:** 8.5MM

FINISH: GLOSSY

RANDOM:

**ALINA** WHITE

APPOLO WHITE

**THICKNESS:** 8.5MM