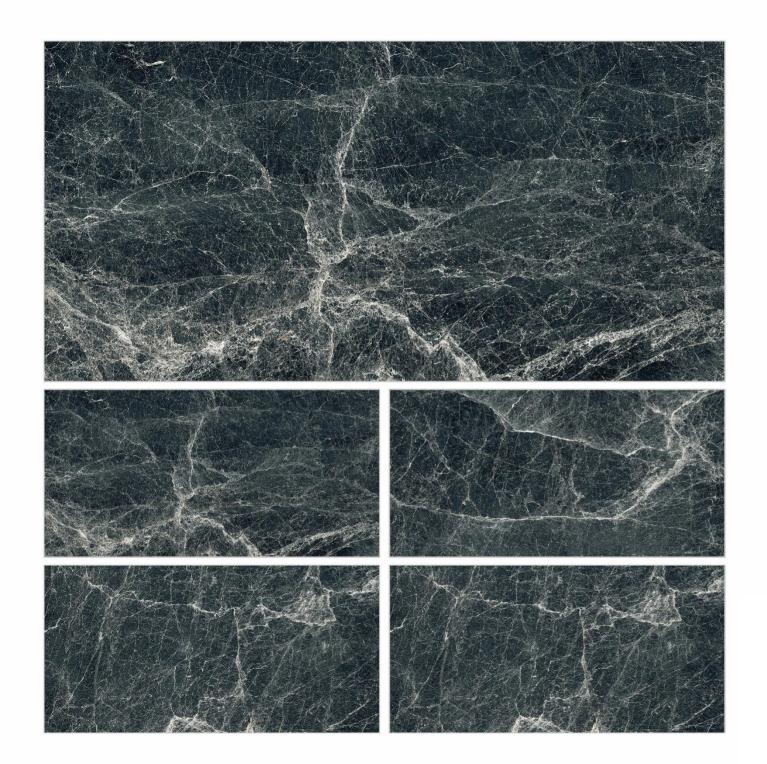

#### AL VOLGA BLUE

RANDOM DESIGN

#### **ALTIC**

HIGH GLOSS 800X1600MM

> END MATCH DESIGN