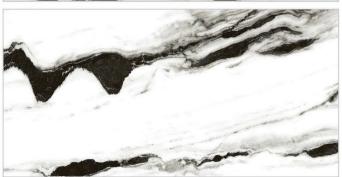

#### ZEBRA BROWN

HIGH GLOSS 800X1600MM

> RANDOM DESIGN

#### ZEBRA NATURAL

HIGH GLOSS 800X1600MM

> RANDOM DESIGN