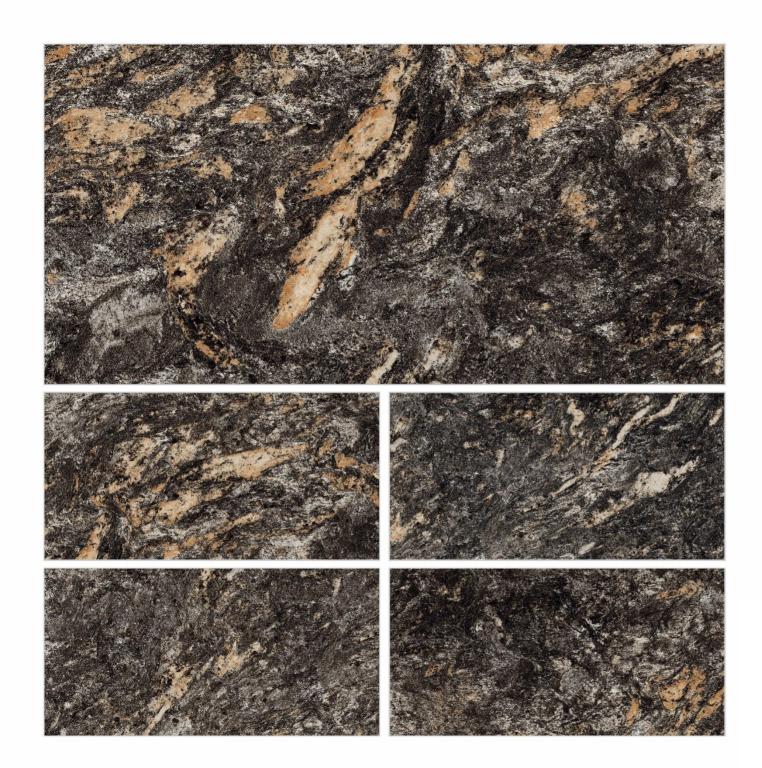

0MM

> RANDOM DESIGN





#### AL HARMES GREEN

HIGH GLOSS 800X1600MM

> RANDOM DESIGN





# AL NORTUZA NATURAL STONE

HIGH GLOSS 800X1600MM

> RANDOM DESIGN















#### AL SARAN COLIN

HIGH GLOSS 800X1600MM

> RANDOM DESIGN













#### AL SPERIT GEM BLUE

HIGH GLOSS 800X1600MM

> RANDOM DESIGN









#### AL VOLGA BLUE



RANDOM DESIGN







#### **ALTIC**

HIGH GLOSS 800X1600MM

> END MATCH DESIGN





#### ARMANI ORO

HIGH GLOSS 800X1600MM

> RANDOM DESIGN





#### BLUE BRESCIA

HIGH GLOSS 800X1600MM

> RANDOM DESIGN













## CALCUTTA INFINITY

HIGH GLOSS 800X1600MM

> RANDOM DESIGN





#### EMPERADOR DARK

HIGH GLOSS 800X1600MM

> RANDOM DESIGN





#### **ESTRADA**



RANDOM DESIGN







#### FRAPPUCCINO NATURAL

HIGH GLOSS 800X1600MM

> RANDOM DESIGN







#### LAVA ORANGE

HIGH GLOSS 800X1600MM

> RANDOM DESIGN





#### RAINBOW ROCK

HIGH GLOSS 800X1600MM

> RANDOM DESIGN





#### ULT BELLATRIX GREY

HIGH GLOSS 800X1600MM

> RANDOM DESIGN







#### ULT BOHEMIA NERO

HIGH GLOSS 800X1600MM

> RANDOM DESIGN





# ULT CASTELLON CHOCO

HIGH GLOSS 800X1600MM

> RANDOM DESIGN







## **ULT ELEMENTAL ALASKA BROWN**

HIGH GLOSS 800X1600MM

> RANDOM DESIGN





### **ULT ELEMENTAL ALASKA NATURAL**

HIGH GLOSS 800X1600MM

> RANDOM DESIGN





#### ULT GRANITO COPPA

HIGH GLOSS 800X1600MM

> RANDOM DESIGN





## ULT GRANITO OCEAN

HIGH GLOSS 800X1600MM

> RANDOM DESIGN













#### ULT MIAMI NATURAL

HIGH GLOSS 800X1600MM

> RANDOM DESIGN





## ULT ROYAL EMPERADOR

HIGH GLOSS 800X1600MM

> RANDOM DESIGN





#### ULT SICILIA BROWN

HIG