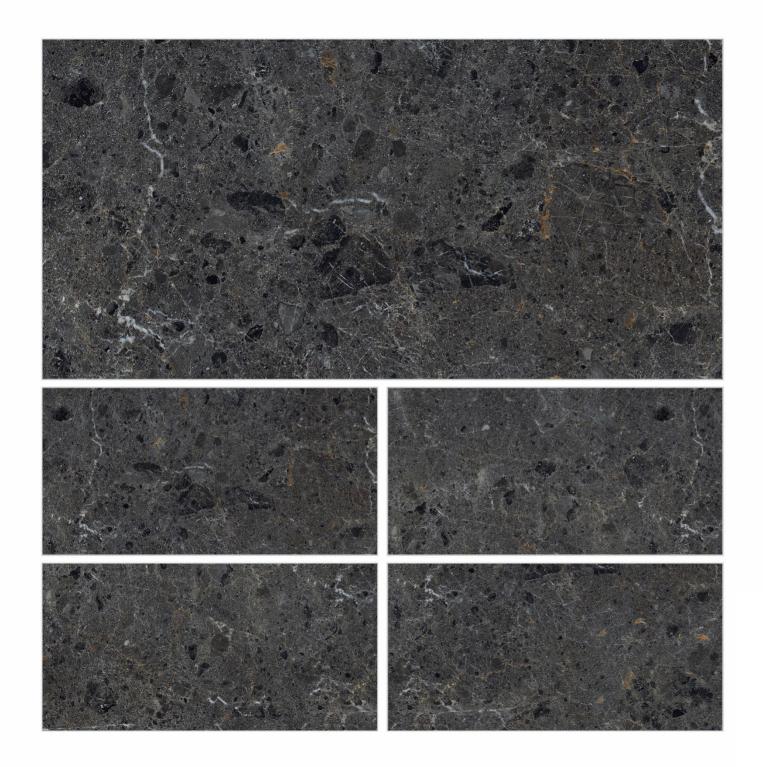

GLOSS 800X1600MM

> RANDOM DESIGN















#### AL SARAN COLIN

HIGH GLOSS 800X1600MM

> RANDOM DESIGN













#### AL SPERIT GEM BLUE

HIGH GLOSS 800X1600MM

> RANDOM DESIGN









#### AL VOLGA BLUE



RANDOM DESIGN







#### **ALTIC**

HIGH GLOSS 800X1600MM

> END MATCH DESIGN





#### ARMANI ORO

HIGH GLOSS 800X1600MM

> RANDOM DESIGN





#### BLUE BRESCIA

HIGH GLOSS 800X1600MM

> RANDOM DESIGN













## CALCUTTA INFINITY

HIGH GLOSS 800X1600MM

> RANDOM DESIGN





#### EMPERADOR DARK

HIGH GLOSS 800X1600MM

> RANDOM DESIGN





#### **ESTRADA**



RANDOM DESIGN







#### FRAPPUCCINO NATURAL

HIGH GLOSS 800X1600MM

> RANDOM DESIGN







#### LAVA ORANGE

HIGH GLOSS 800X1600MM

> RANDOM DESIGN





#### RAINBOW ROCK

HIGH GLOSS 800X1600MM

> RANDOM DESIGN





#### ULT BELLATRIX GREY

HIGH GLOSS 800X1600MM

> RANDOM DESIGN







#### ULT BOHEMIA NERO

HIGH GLOSS 800X1600MM

> RANDOM DESIGN





# ULT CASTELLON CHOCO

HIGH GLOSS 800X1600MM

> RANDOM DESIGN







## **ULT ELEMENTAL ALASKA BROWN**

HIGH GLOSS 800X1600MM

> RANDOM DESIGN





### **ULT ELEMENTAL ALASKA NATURAL**

HIGH GLOSS 800X1600MM

> RANDOM DESIGN





#### ULT GRANITO COPPA

HIGH GLOSS 800X1600MM

> RANDOM DESIGN





## ULT GRANITO OCEAN

HIGH GLOSS 800X1600MM

> RANDOM DESIGN













#### ULT MIAMI NATURAL

HIGH GLOSS 800X1600MM

> RANDOM DESIGN





## ULT ROYAL EMPERADOR

HIGH GLOSS 800X1600MM

> RANDOM DESIGN





#### ULT SICILIA BROWN

HIGH GLOSS 800X1600MM

> RANDOM DESIGN





#### ZEBRA BROWN

HIGH GLOSS 800X1600MM

> RANDOM DESIGN













#### ZEBRA NAT