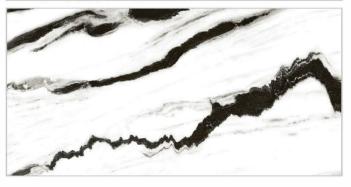

#### ZEBRA BROWN

HIGH GLOSS 800X1600MM

> RANDOM DESIGN

#### ZEBRA NATURAL

HIGH GLOSS 800X1600MM

> RANDOM DESIGN