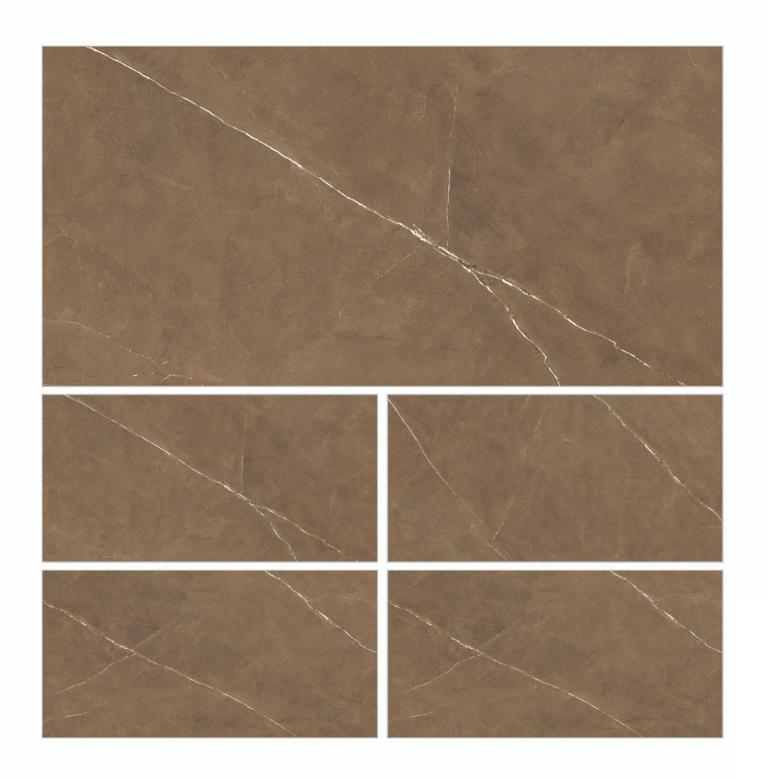

EM BLUE

HIGH GLOSS 800X1600MM

> RANDOM DESIGN









#### AL VOLGA BLUE



RANDOM DESIGN







#### **ALTIC**

HIGH GLOSS 800X1600MM

> END MATCH DESIGN





#### ARMANI ORO

HIGH GLOSS 800X1600MM

> RANDOM DESIGN





#### BLUE BRESCIA

HIGH GLOSS 800X1600MM

> RANDOM DESIGN













## CALCUTTA INFINITY

HIGH GLOSS 800X1600MM

> RANDOM DESIGN





#### EMPERADOR DARK

HIGH GLOSS 800X1600MM

> RANDOM DESIGN





#### **ESTRADA**



RANDOM DESIGN







#### FRAPPUCCINO NATURAL

HIGH GLOSS 800X1600MM

> RANDOM DESIGN







#### LAVA ORANGE

HIGH GLOSS 800X1600MM

> RANDOM DESIGN





#### RAINBOW ROCK

HIGH GLOSS 800X1600MM

> RANDOM DESIGN





#### ULT BELLATRIX GREY

HIGH GLOSS 800X1600MM

> RANDOM DESIGN







#### ULT BOHEMIA NERO

HIGH GLOSS 800X1600MM

> RANDOM DESIGN





# ULT CASTELLON CHOCO

HIGH GLOSS 800X1600MM

> RANDOM DESIGN







## **ULT ELEMENTAL ALASKA BROWN**

HIGH GLOSS 800X1600MM

> RANDOM DESIGN





### **ULT ELEMENTAL ALASKA NATURAL**

HIGH GLOSS 800X1600MM

> RANDOM DESIGN





#### ULT GRANITO COPPA

HIGH GLOSS 800X1600MM

> RANDOM DESIGN





## ULT GRANITO OCEAN

HIGH GLOSS 800X1600MM

> RANDOM DESIGN













#### ULT MIAMI NATURAL

HIGH GLOSS 800X1600MM

> RANDOM DESIGN





## ULT ROYAL EMPERADOR

HIGH GLOSS 800X1600MM

> RANDOM DESIGN





#### ULT SICILIA BROWN

HIGH GLOSS 800X1600MM

> RANDOM DESIGN





#### ZEBRA BROWN

HIGH GLOSS 800X1600MM

> RANDOM DESIGN













#### ZEBRA NATURAL

HIGH GLOSS 800X1600MM

> RANDOM DESIGN





# Transform Your Vision into Reality with ARM Global Tiles

Thank you for delving into t