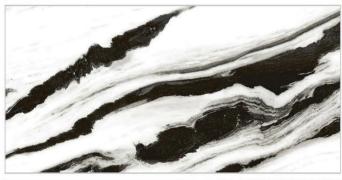

#### ZEBRA BROWN

HIGH GLOSS 800X1600MM

> RANDOM DESIGN

#### ZEBRA NATURAL

HIGH GLOSS 800X1600MM

> RANDOM DESIGN