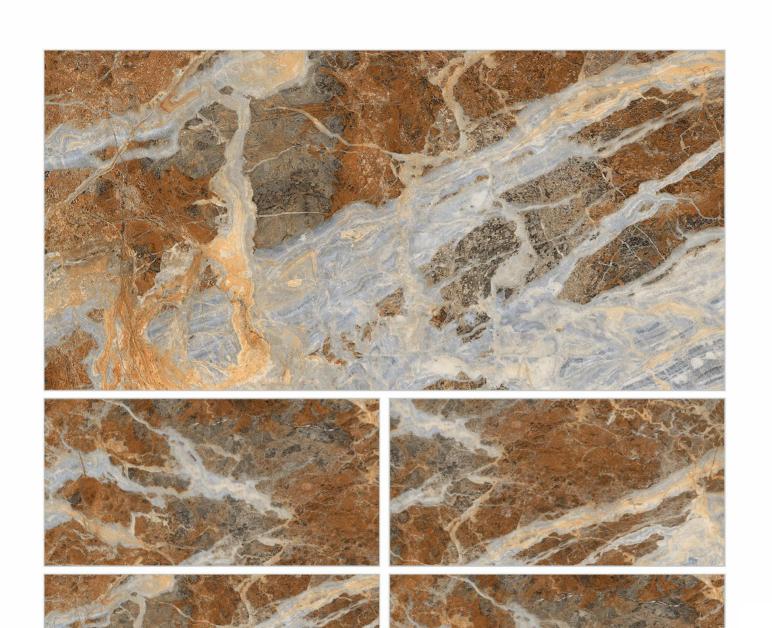

X1600MM

> RANDOM DESIGN





# AL NORTUZA NATURAL STONE

HIGH GLOSS 800X1600MM

> RANDOM DESIGN















#### AL SARAN COLIN

HIGH GLOSS 800X1600MM

> RANDOM DESIGN













#### AL SPERIT GEM BLUE

HIGH GLOSS 800X1600MM

> RANDOM DESIGN









#### AL VOLGA BLUE



RANDOM DESIGN







#### **ALTIC**

HIGH GLOSS 800X1600MM

> END MATCH DESIGN





#### ARMANI ORO

HIGH GLOSS 800X1600MM

> RANDOM DESIGN





#### BLUE BRESCIA

HIGH GLOSS 800X1600MM

> RANDOM DESIGN













## CALCUTTA INFINITY

HIGH GLOSS 800X1600MM

> RANDOM DESIGN





#### EMPERADOR DARK

HIGH GLOSS 800X1600MM

> RANDOM DESIGN





#### **ESTRADA**



RANDOM DESIGN







#### FRAPPUCCINO NATURAL

HIGH GLOSS 800X1600MM

> RANDOM DESIGN







#### LAVA ORANGE

HIGH GLOSS 800X1600MM

> RANDOM DESIGN





#### RAINBOW ROCK

HIGH GLOSS 800X1600MM

> RANDOM DESIGN





#### ULT BELLATRIX GREY

HIGH GLOSS 800X1600MM

> RANDOM DESIGN







#### ULT BOHEMIA NERO

HIGH GLOSS 800X1600MM

> RANDOM DESIGN





# ULT CASTELLON CHOCO

HIGH GLOSS 800X1600MM

> RANDOM DESIGN







## **ULT ELEMENTAL ALASKA BROWN**

HIGH GLOSS 800X1600MM

> RANDOM DESIGN





### **ULT ELEMENTAL ALASKA NATURAL**

HIGH GLOSS 800X1600MM

> RANDOM DESIGN





#### ULT GRANITO COPPA

HIGH GLOSS 800X1600MM

> RANDOM DESIGN





## ULT GRANITO OCEAN

HIGH GLOSS 800X1600MM

> RANDOM DESIGN













#### ULT MIAMI NATURAL

HIGH GLOSS 800X1600MM

> RANDOM DESIGN





## ULT ROYAL EMPERADOR

HIGH GLOSS 800X1600MM

> RANDOM DESIGN





#### ULT SICILIA BROWN

HIGH GLOSS 800X1600MM

> RANDOM DESIGN





#### ZEBRA BROWN

HIG