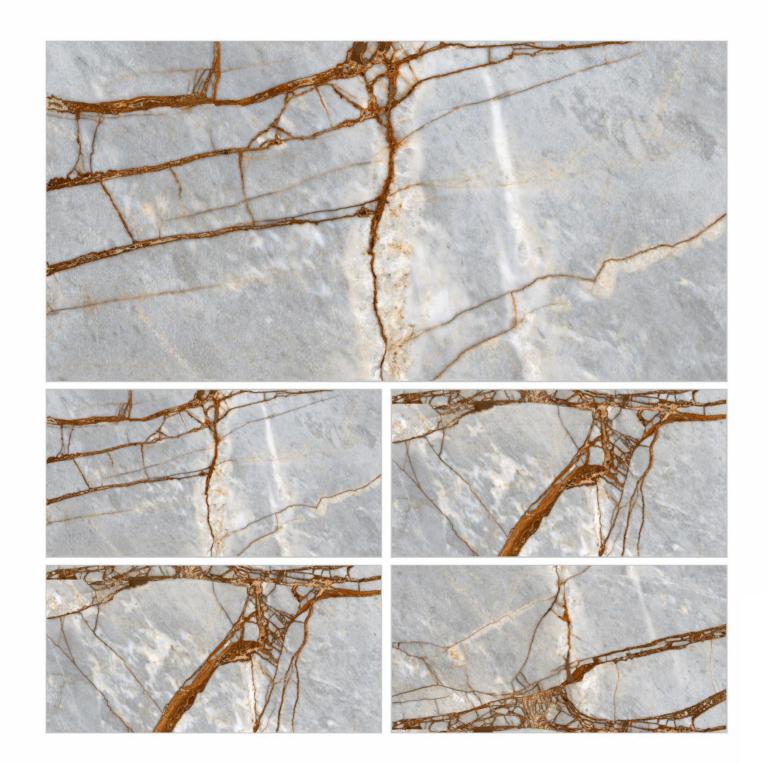

#### AL ELENA GREEN

HIGH GLOSS 800X1600MM

> RANDOM DESIGN

#### AL HARMES GREEN

HIGH GLOSS 800X1600MM

> RANDOM DESIGN

#### AL SARAN COLIN

HIGH GLOSS 800X1600MM

> RANDOM DESIGN

#### AL SPERIT GEM BLUE

HIGH GLOSS 800X1600MM

> RANDOM DESIGN