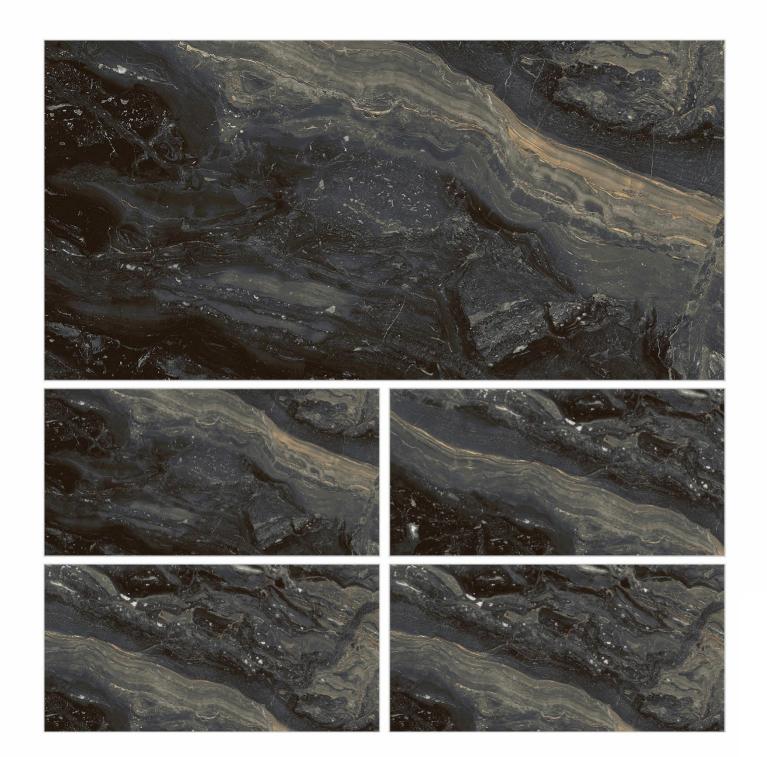

you create your masterpiece.



#### AL ELENA GREEN

HIGH GLOSS 800X1600MM

> RANDOM DESIGN





#### AL HARMES GREEN

HIGH GLOSS 800X1600MM

> RANDOM DESIGN





# AL NORTUZA NATURAL STONE

HIGH GLOSS 800X1600MM

> RANDOM DESIGN















#### AL SARAN COLIN

HIGH GLOSS 800X1600MM

> RANDOM DESIGN













#### AL SPERIT GEM BLUE

HIGH GLOSS 800X1600MM

> RANDOM DESIGN









#### AL VOLGA BLUE



RANDOM DESIGN







#### **ALTIC**

HIGH GLOSS 800X1600MM

> END MATCH DESIGN





#### ARMANI ORO

HIGH GLOSS 800X1600MM

> RANDOM DESIGN





#### BLUE BRESCIA

HIGH GLOSS 800X1600MM

> RANDOM DESIGN













## CALCUTTA INFINITY

HIGH GLOSS 800X1600MM

> RANDOM DESIGN





#### EMPERADOR DARK

HIGH GLOSS 800X1600MM

> RANDOM DESIGN





#### **ESTRADA**



RANDOM DESIGN







#### FRAPPUCCINO NATURAL

HIGH GLOSS 800X1600MM

> RANDOM DESIGN







#### LAVA ORANGE

HIGH GLOSS 800X1600MM

> RANDOM DESIGN





#### RAINBOW ROCK

HIGH GLOSS 800X1600MM

> RANDOM DESIGN





#### ULT BELLATRIX GREY

HIGH GLOSS 800X1600MM

> RANDOM DESIGN







#### ULT BOHEMIA NERO

HIGH GLOSS 800X1600MM

> RANDOM DESIGN





# ULT CASTELLON CHOCO

HIGH GLOSS 800X1600MM

> RANDOM DESIGN







## **ULT ELEMENTAL ALASKA BROWN**

HIGH GLOSS 800X1600MM

> RANDOM DESIGN





### **ULT ELEMENTAL ALASKA NATURAL**

HIGH GLOSS 800X1600MM

> RANDOM DESIGN





#### ULT GRANITO COPPA

HIGH GLOSS 800X1600MM

> RANDOM DESIGN





## ULT GRANITO OCEAN

HIGH GLOSS 800X1600MM

> RANDOM DESIGN













#### ULT MIAMI NATURAL

HIGH GLOSS 800X1600MM

> RANDOM DESIGN





## ULT ROYAL EMPERADOR