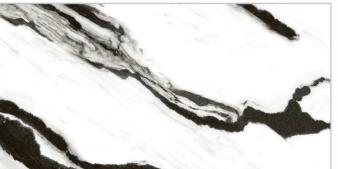

#### ZEBRA BROWN

HIGH GLOSS 800X1600MM

> RANDOM DESIGN

#### ZEBRA NATURAL

HIGH GLOSS 800X1600MM

> RANDOM DESIGN