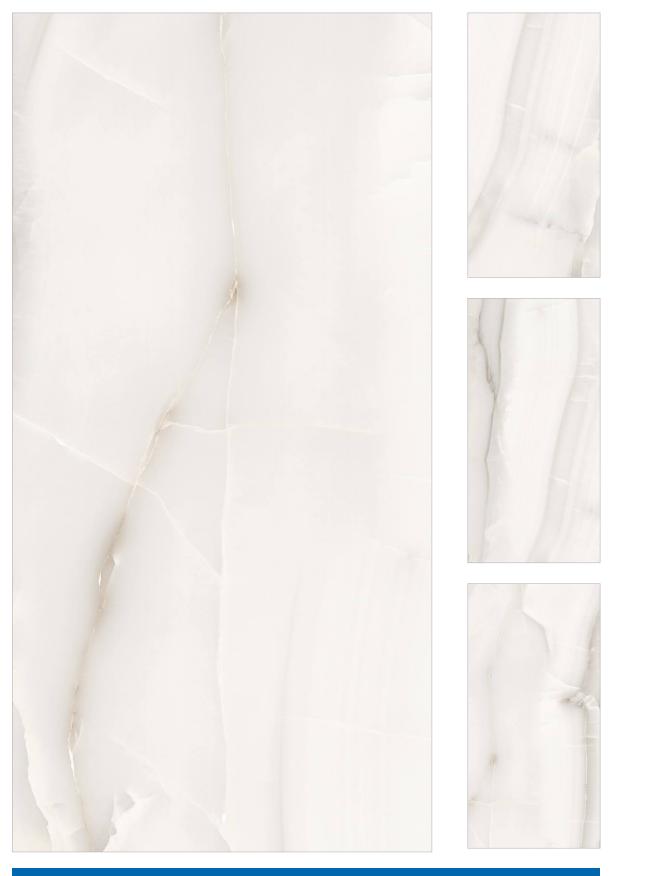

### **PRISMA STATUARIO**

SURFACE HIGH GLOSSY FACES **4 RANDOM**  SURFACE HIGH GLOSSY

FACES 2 RANDOM

1200x2400mm

### **BETEL WHITE**

SURFACE HIGH GLOSSY FACES 2 RANDOM SURFACE HIGH GLOSSY