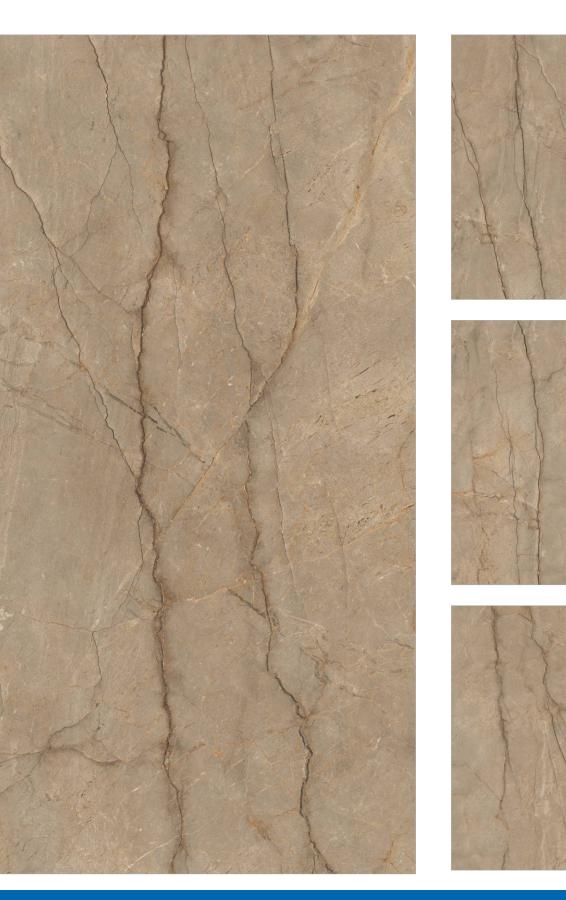

### **ARMANI GREY**

SURFACE HIGH GLOSSY FACES 2 RANDOM SURFACE HIGH GLOSSY

### **ARMANI GRIS**

FACES 2 RANDOM

**\*** DARK HIGH GLOSSY SERIES

FLOOR

WALL ARMANI GREY -