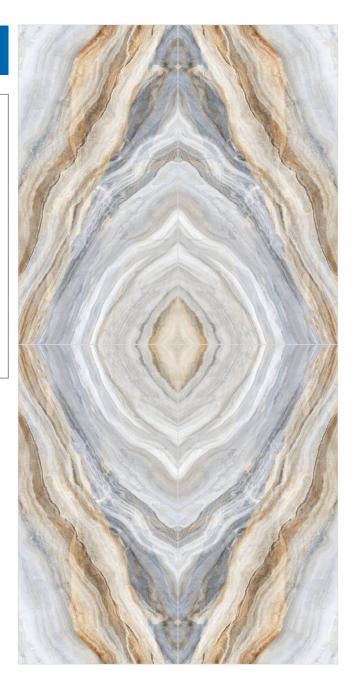

### ALONZO BLUE

SURFACE **HIGH GLOSSY** 

FACES **4 FACE BOOK MATCH** 

- **\*** BOOK MATCH DESIGN
- **\*** DARK HIGH GLOSSY SERIES

SURFACE

**HIGH GLOSSY** 

FACES

A+B BOOK MATCH

**\*** BOOK MATCH DESIGN **\* DARK HIGH GLOSSY SERIES** 

1200x2400mm