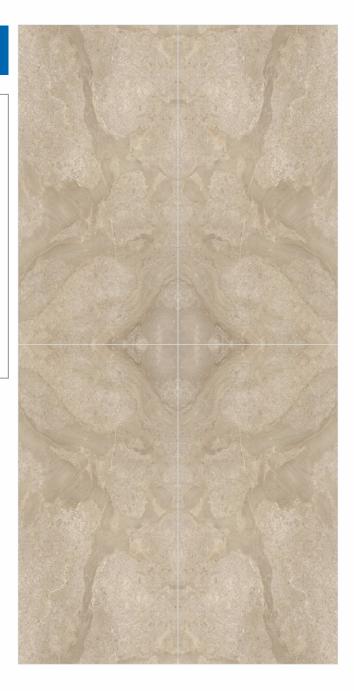

## VIBRANIUM

FLOOR & WALL

RAND

1200x2400mm

### ALONZO BLUE

SURFACE **HIGH GLOSSY** 

FACES **4 FACE BOOK MATCH** 

- **\*** BOOK MATCH DESIGN
- **\*** DARK HIGH GLOSSY SERIES

SURFACE

**HIGH GLOSSY** 

FACES

A+B BOOK MATCH

**\*** BOOK MATCH DESIGN **\* DARK HIGH GLOSSY SERIES** 

1200x2400mm