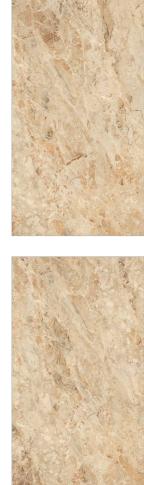

### **ARMANI BEIGE**

SURFACE HIGH GLOSSY FACES 2 RANDOM SURFACE HIGH GLOSSY

### **ARMANI GOLD**

FACES 2 RANDOM

**\*** DARK HIGH GLOSSY SERIES

1200x2400mm