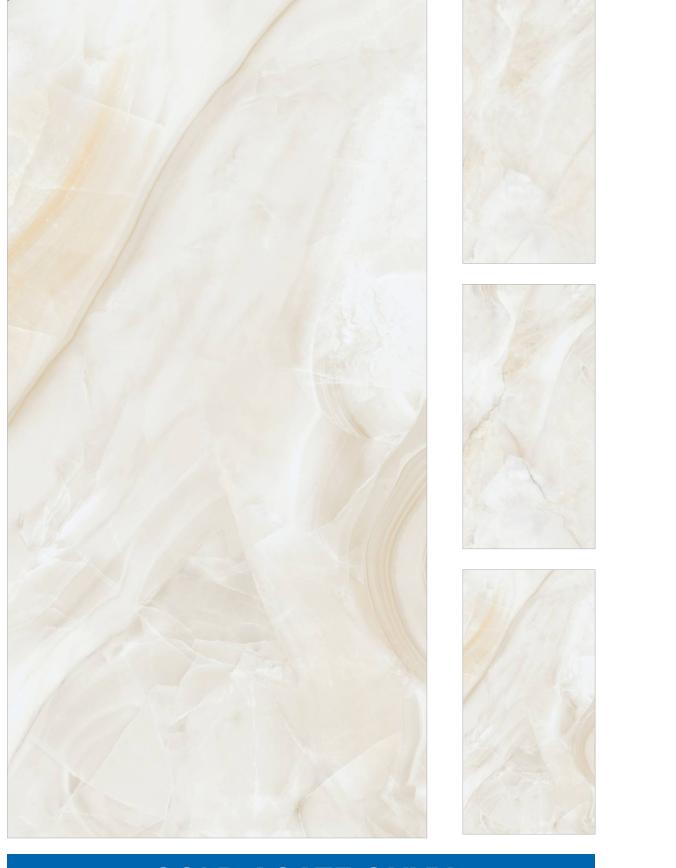

### GOLD AGATE ONYX

SURFACE HIGH GLOSSY FACES **3 RANDOM**  SURFACE HIGH GLOSSY

### **ONYX LUXURY**

FACES **3 RANDOM** 

#### 1200x2400mm