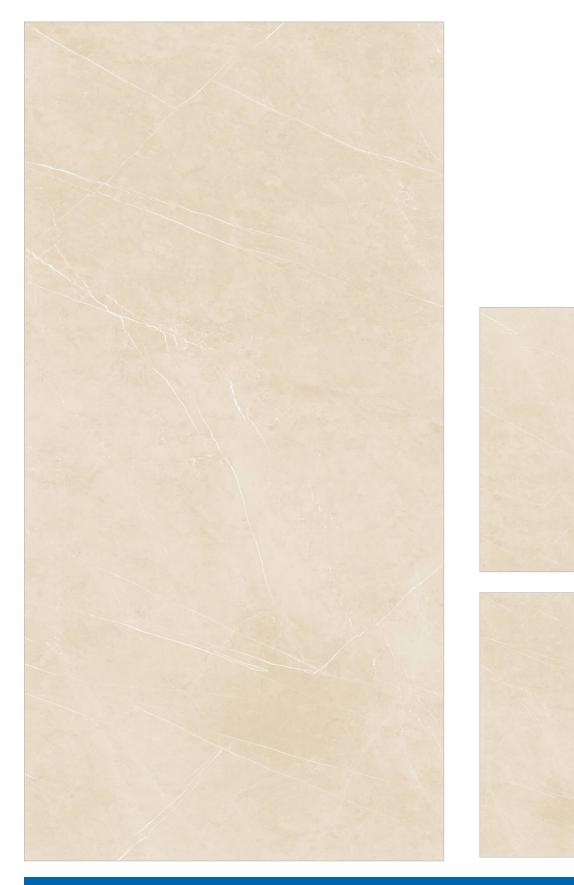

### **ARMANI BEIGE**

SURFACE HIGH GLOSSY FACES 2 RANDOM SURFACE HIGH GLOSSY

### **ARMANI GOLD**

FACES 2 RANDOM

**\*** DARK HIGH GLOSSY SERIES

1200x2400mm