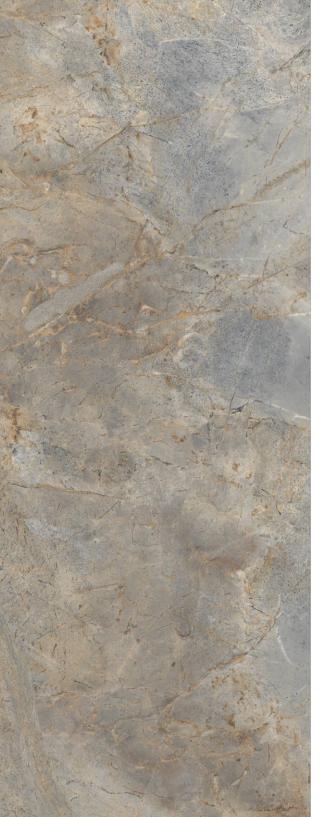

### ALONZO BLUE

SURFACE **HIGH GLOSSY** 

FACES **4 FACE BOOK MATCH** 

- **\*** BOOK MATCH DESIGN
- **\*** DARK HIGH GLOSSY SERIES

SURFACE

**HIGH GLOSSY** 

FACES

A+B BOOK MATCH

**\*** BOOK MATCH DESIGN **\* DARK HIGH GLOSSY SERIES** 

1200x2400mm