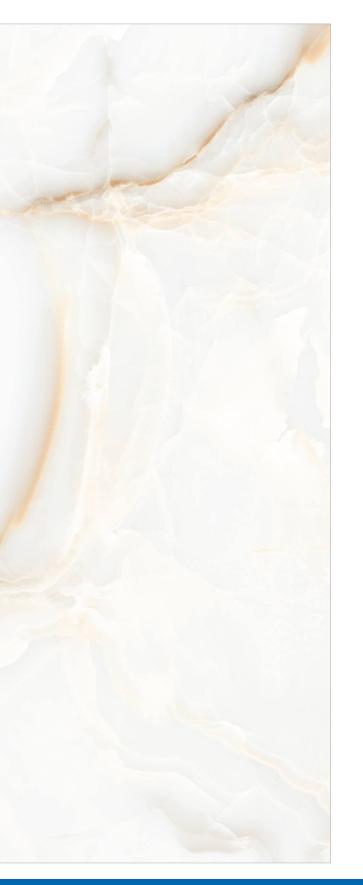

### GOLD AGATE ONYX

SURFACE HIGH GLOSSY FACES **3 RANDOM**  SURFACE HIGH GLOSSY

### **ONYX LUXURY**

FACES **3 RANDOM** 

#### 1200x2400mm