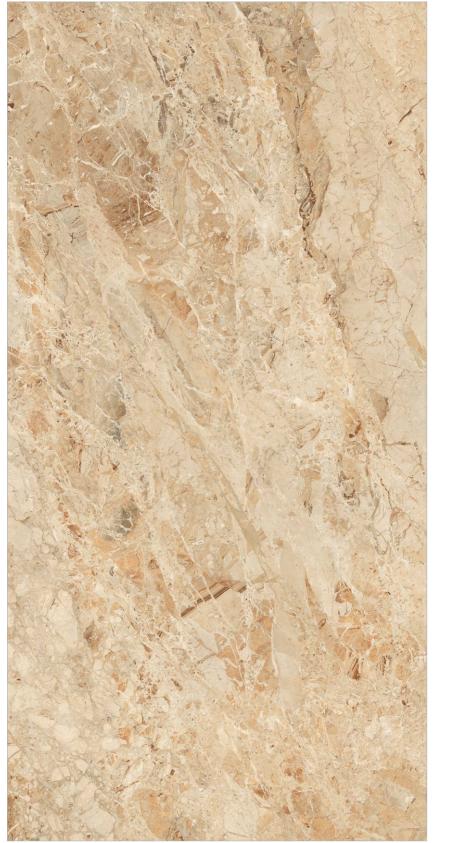

### **ARMANI BEIGE**

SURFACE HIGH GLOSSY FACES 2 RANDOM SURFACE HIGH GLOSSY

### **ARMANI GOLD**

FACES 2 RANDOM

**\*** DARK HIGH GLOSSY SERIES

1200x2400mm