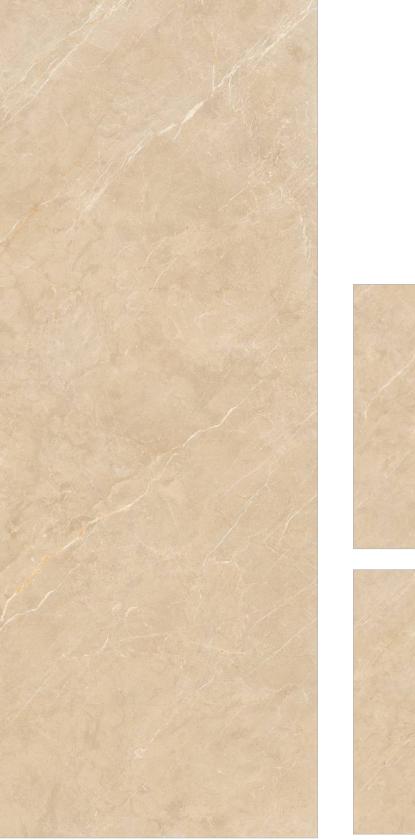

### **ARMANI BEIGE**

SURFACE HIGH GLOSSY FACES 2 RANDOM SURFACE HIGH GLOSSY

### **ARMANI GOLD**

FACES 2 RANDOM

**\*** DARK HIGH GLOSSY SERIES

1200x2400mm