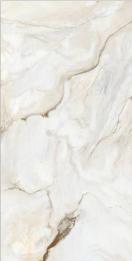

### **SUMMER WHITE**

SURFACE **HIGH GLOSSY** 

FACES

4 RANDOM

FLOOR AND WALL
SUMMER WHITE (BOOK MATCH)

13

1200x2400mm