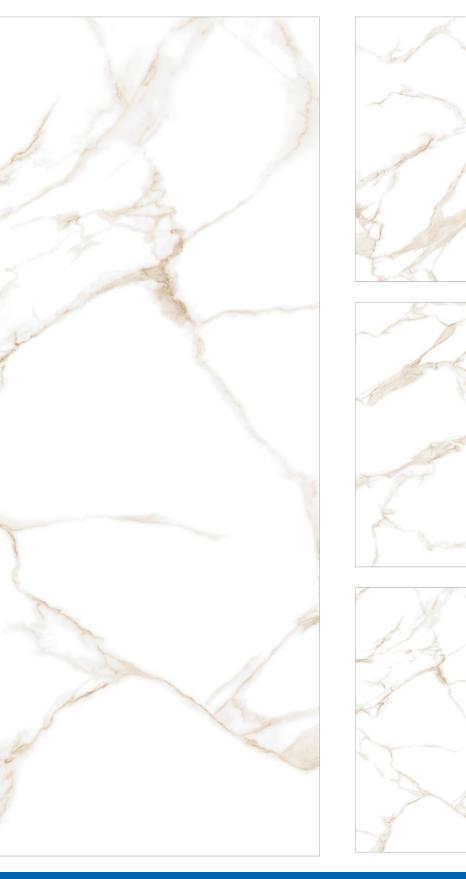

## SUMMER WHITE BOOK MATCH

SURFACE

**HIGH GLOSSY** 

FACES A+B BOOK MATCH

**\*** BOOK MATCH DESIGN

### **SUMMER WHITE**

SURFACE **HIGH GLOSSY** 

FACES

4 RANDOM

FLOOR AND WALL
SUMMER WHITE (BOOK MATCH)

13

1200x2400mm