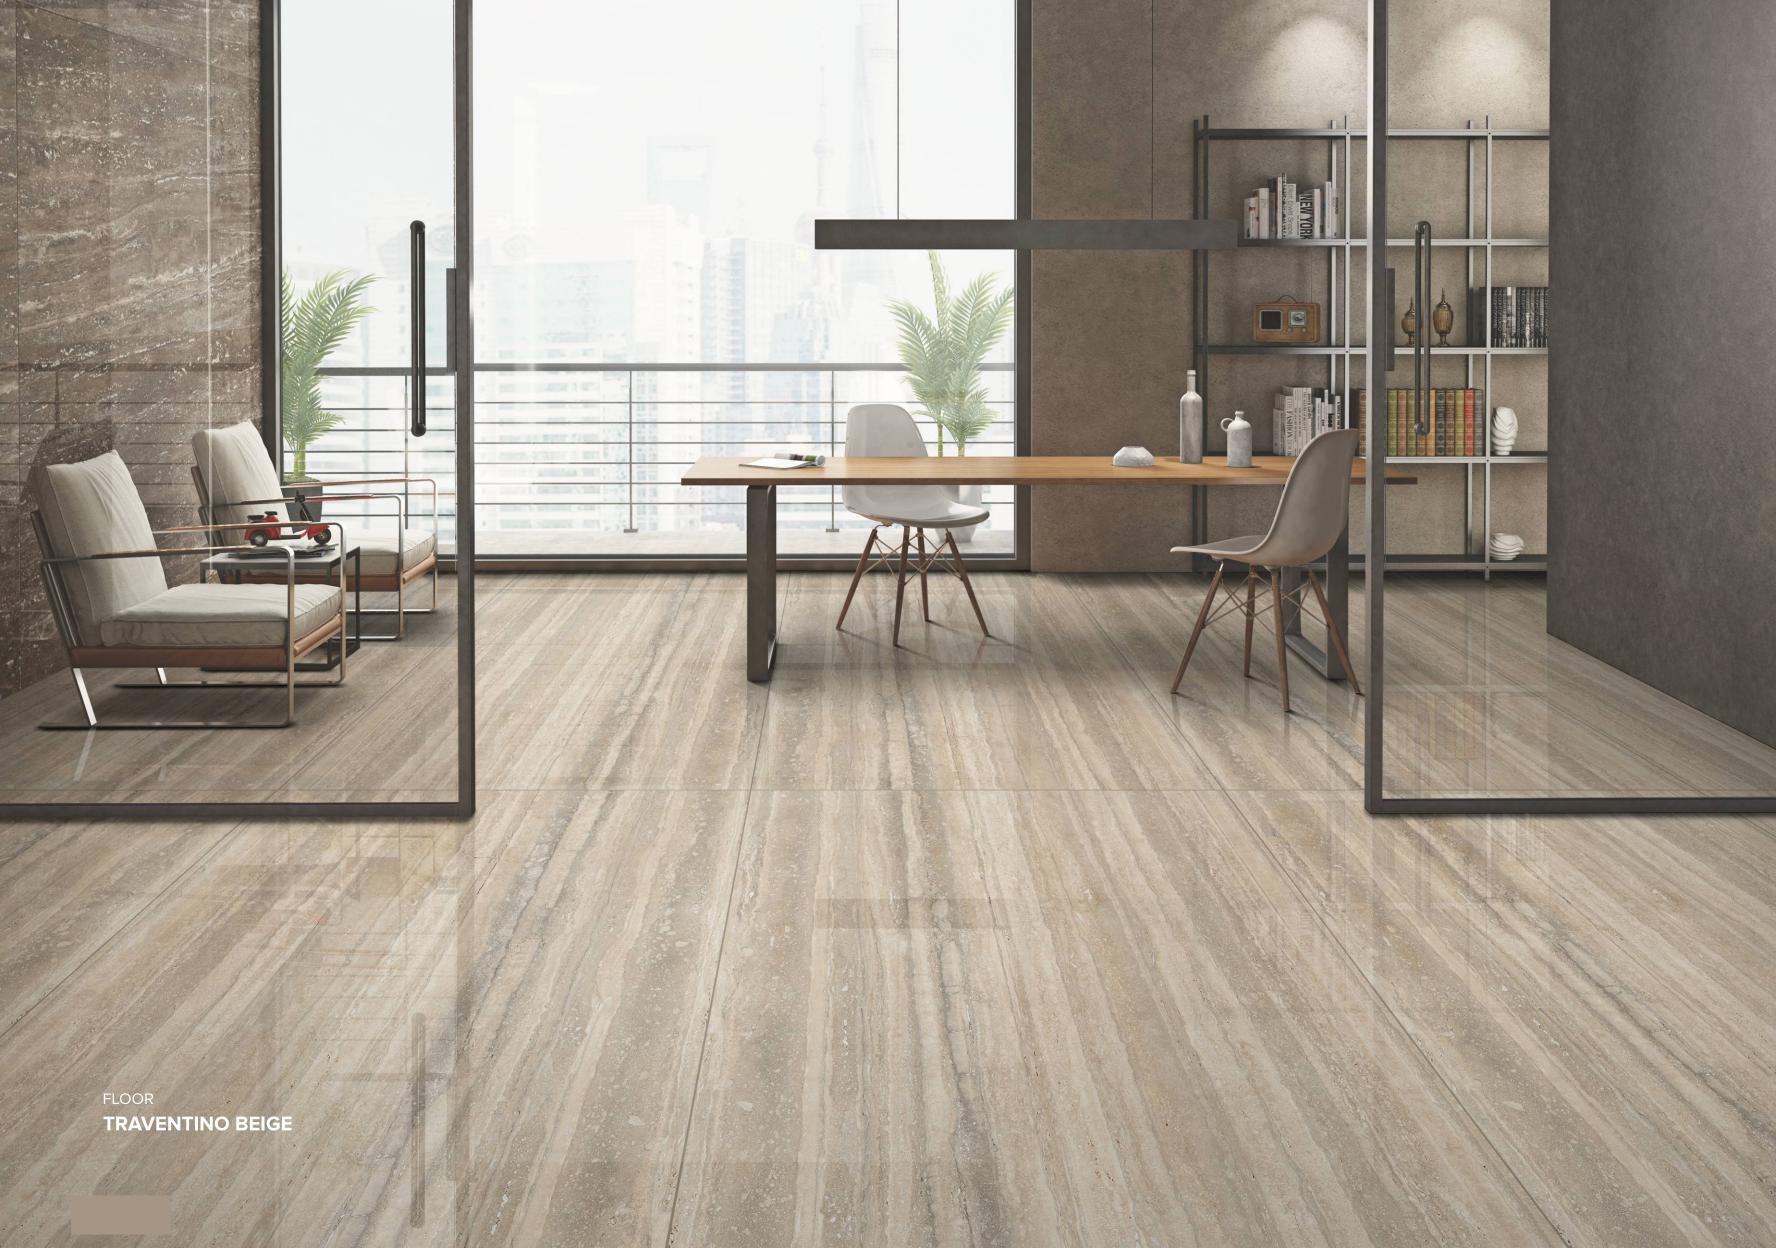

### **ARISTONE CEROBE**

SURFACE HIGH GLOSSY FACES 2 RANDOM SURFACE HIGH GLOSSY

### **TRAVENTINO BEIGE**

FACES **1 RANDOM** 

1200x2400mm