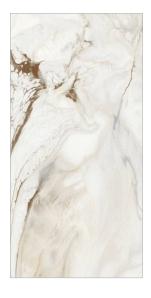

## SUMMER WHITE BOOK MATCH

SURFACE

**HIGH GLOSSY** 

FACES A+B BOOK MATCH

**\*** BOOK MATCH DESIGN

### **SUMMER WHITE**

SURFACE **HIGH GLOSSY** 

FACES

4 RANDOM

FLOOR AND WALL
SUMMER WHITE (BOOK MATCH)

13

1200x2400mm