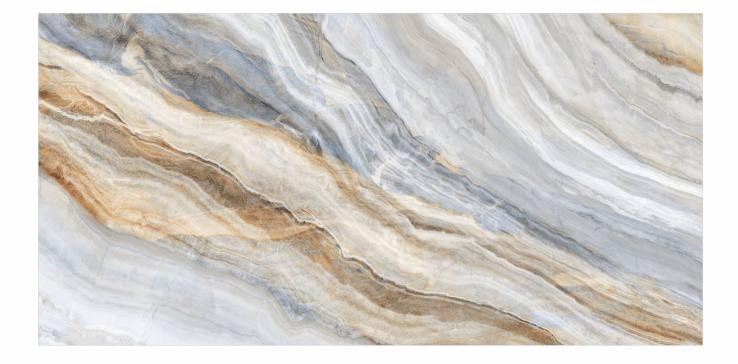

### **STATUARIO BELGIA**

SURFACE HIGH GLOSSY FACES **3 RANDOM**  SURFACE HIGH GLOSSY

FACES **4 RANDOM** 

### PACIFIC WHITE

1200x2400mm

### **ATLANTIC WHITE**

SURFACE HIGH GLOSSY FACES
2 RANDOM

SURFACE HIGH GLOSSY

### **STATUARIO NATURAL**

FACES **3 RANDOM** 