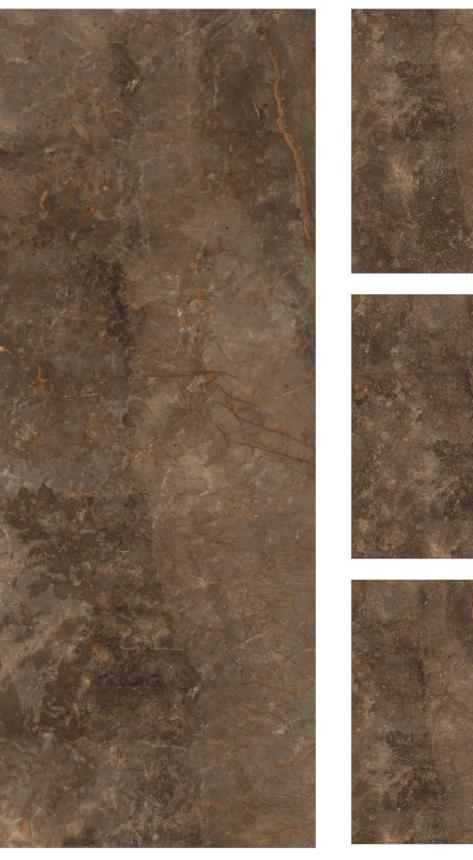

### **TITANIUM BROWN**

SURFACE HIGH GLOSSY FACES **3 RANDOM**  SURFACE HIGH GLOSSY

### **TITANIUM NATURAL**

FACES **3 RANDOM** 