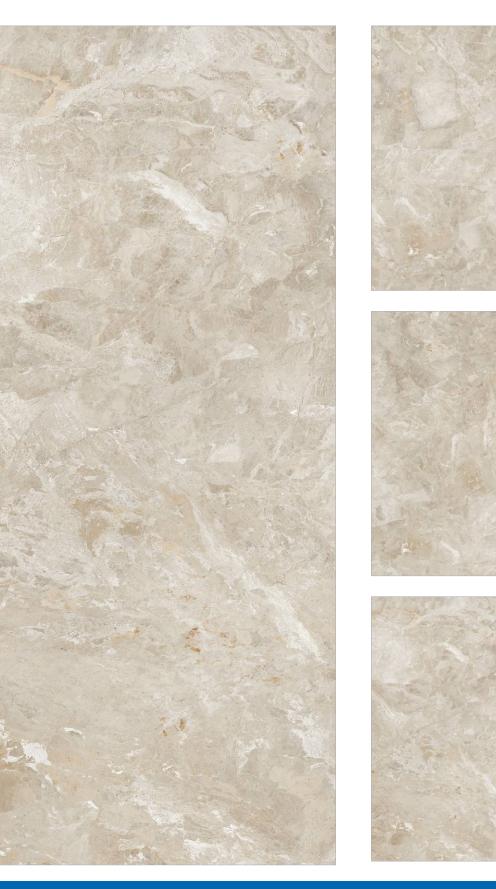

## **ONYX SKY**

SURFACE HIGH GLOSSY FACES **3 RANDOM** 

### **BIANCO LASA**

FACES 2 RANDOM

1200x2400mm