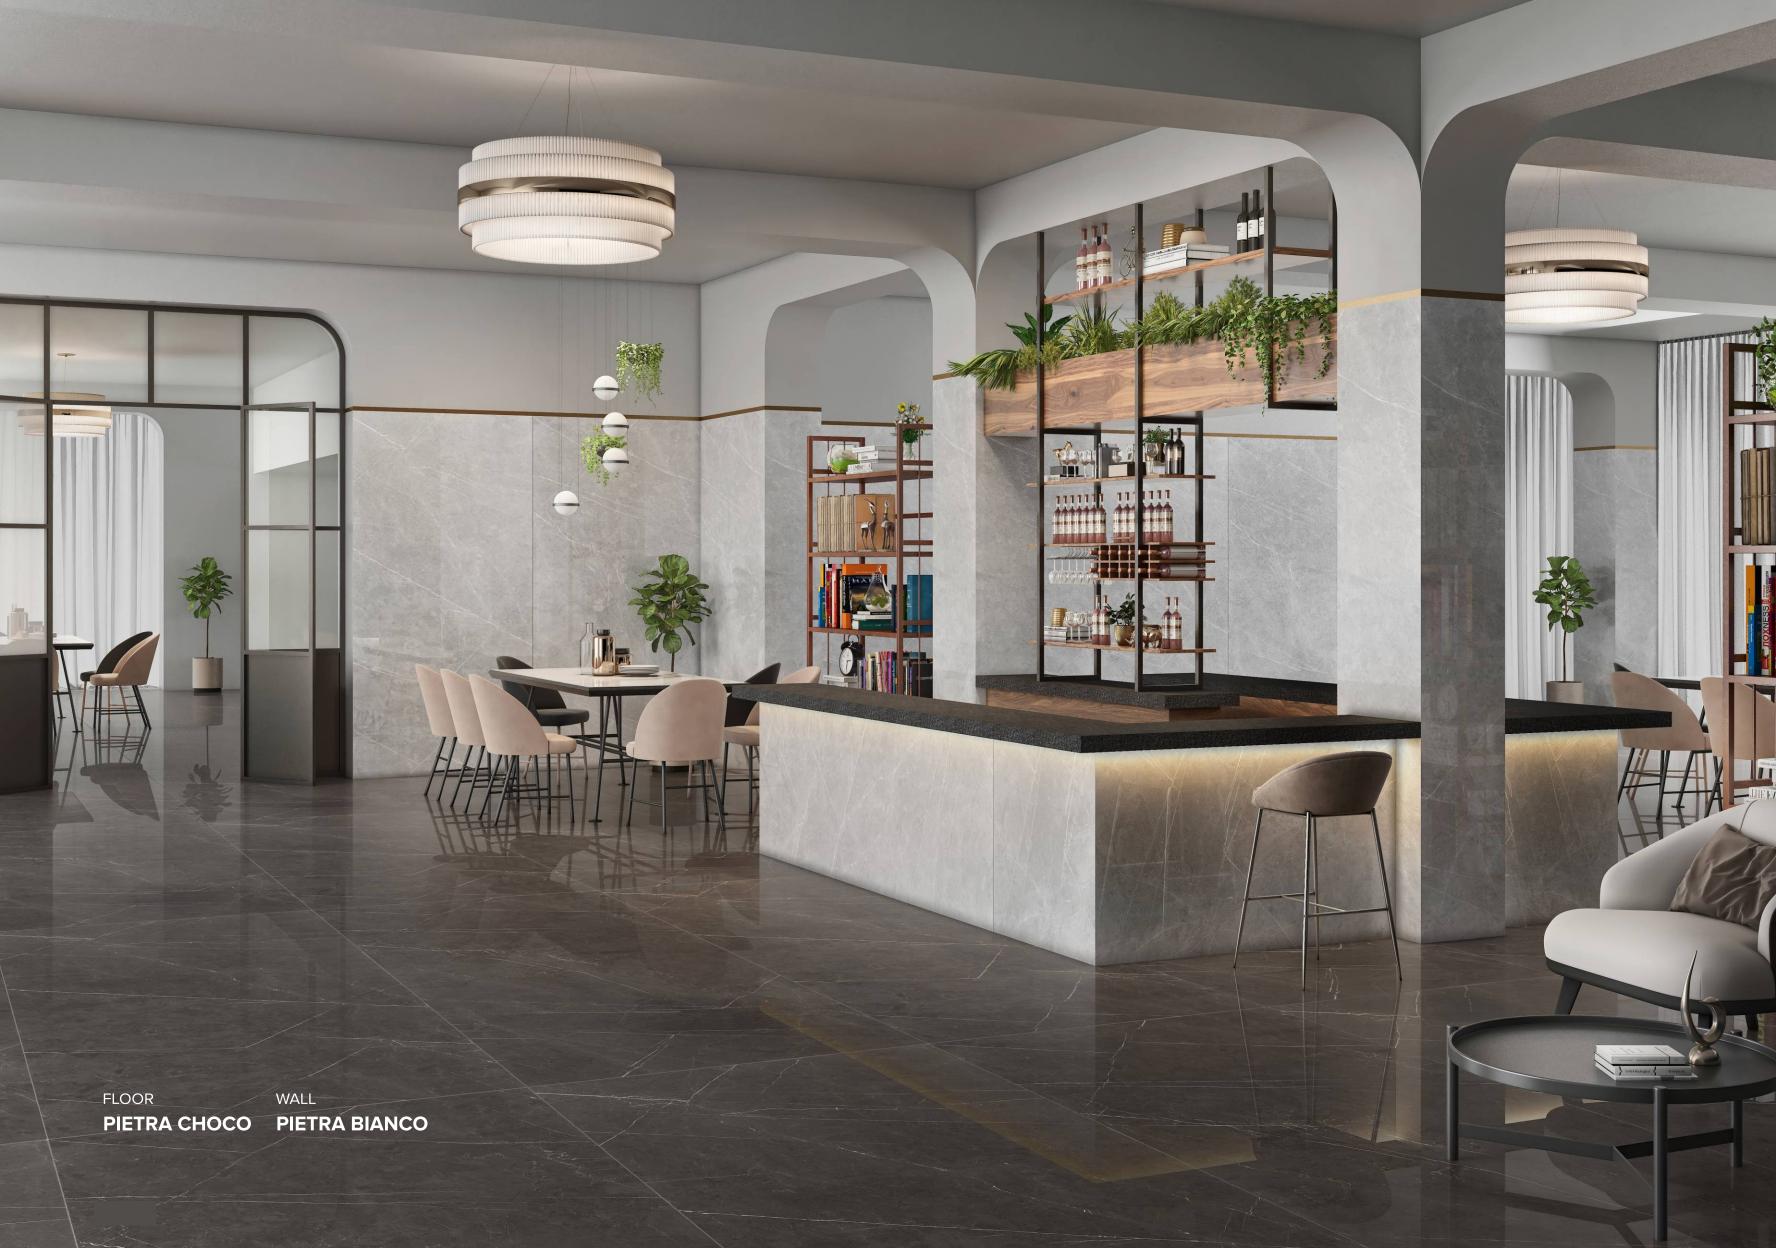

### **PIETRA BIANCO**

SURFACE HIGH GLOSSY

FACES 2 RANDOM SURFACE HIGH GLOSSY

## **PIETRA CHOCO**

FACES 2 RANDOM

**\*** DARK HIGH GLOSSY SERIES

1200x2400mm