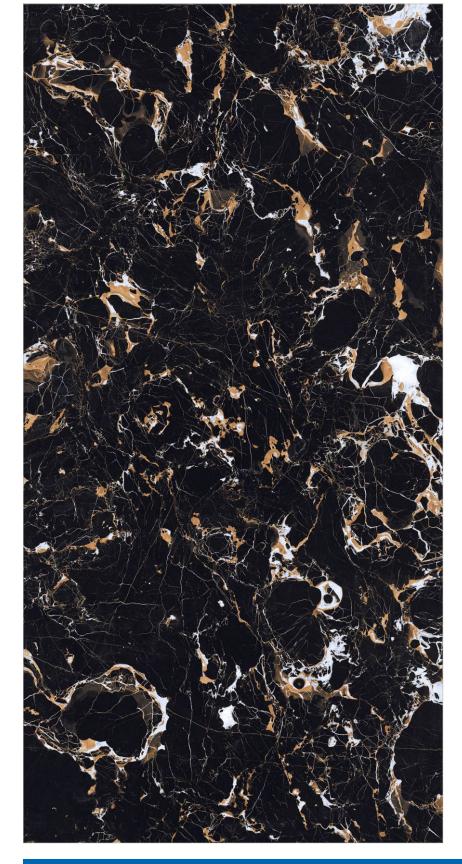

### **PORTORO GOLD**

1200x2400mm

FACES 2 RANDOM

**\*** DARK HIGH GLOSSY SERIES