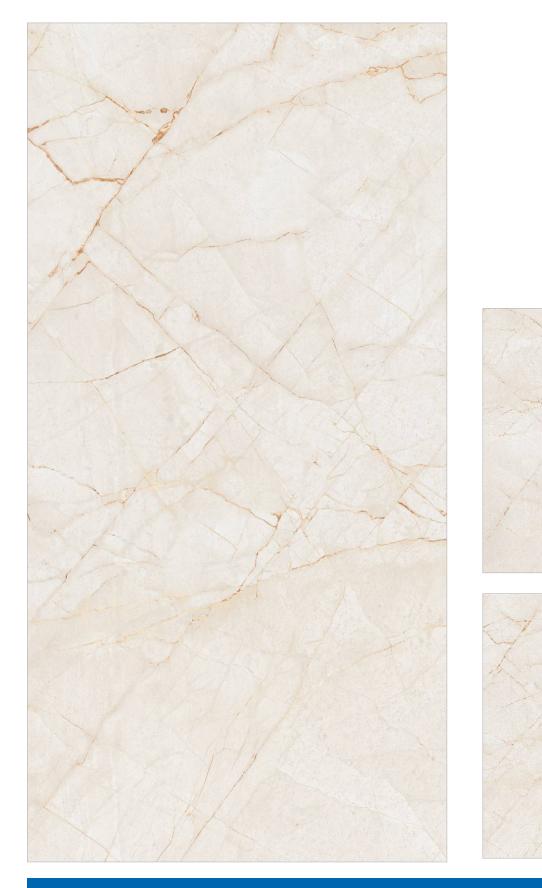

### **STATUARIO BELGIA**

SURFACE HIGH GLOSSY FACES **3 RANDOM**  SURFACE HIGH GLOSSY

FACES **4 RANDOM** 

### PACIFIC WHITE

1200x2400mm