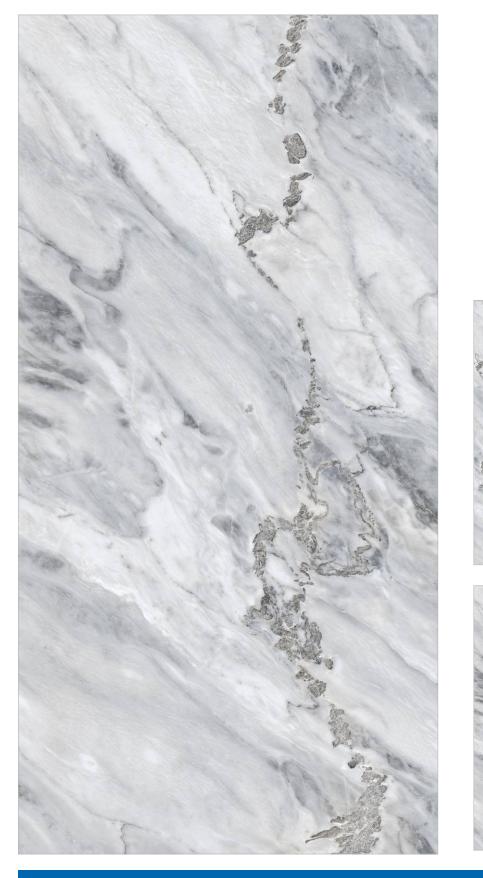

### **NEBULA GREY**

SURFACE HIGH GLOSSY FACES 2 RANDOM SURFACE HIGH GLOSSY

### **TIERRA SMOKE**

FACES 2 RANDOM

#### 1200x2400mm