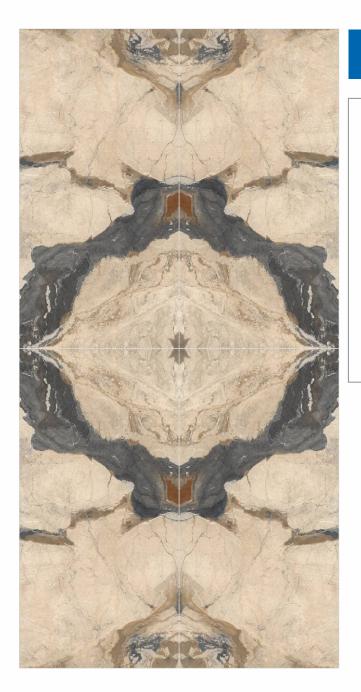

### **BRECCIA MARINO ASH**

FACES
2 RANDOM

**\*** DARK HIGH GLOSSY SERIES

FLOOR AND WALL
BRECCIA MARINO ASH

1200x2400mm