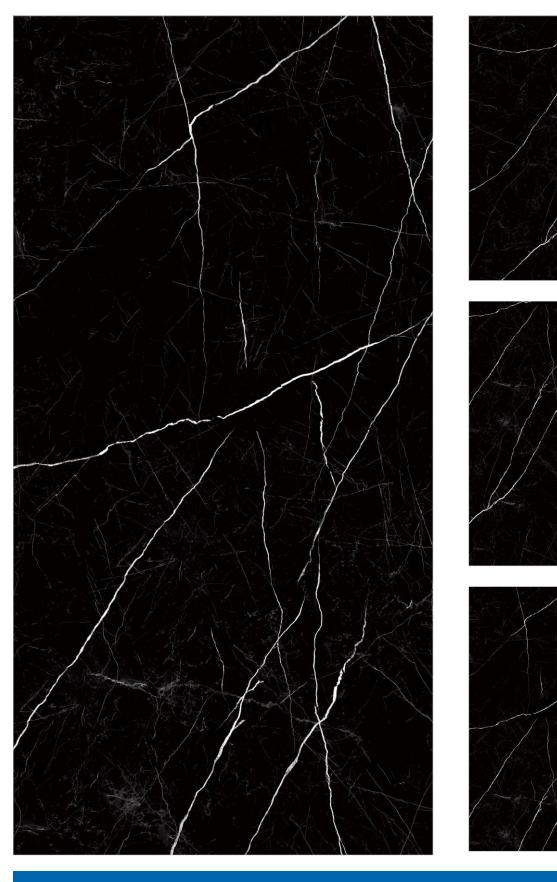

### **ELITE BLACK**

SURFACE **HIGH GLOSSY** 

FACES A+B BOOK MATCH

- **\*** BOOK MATCH SERIES
- **\*** DARK HIGH GLOSSY SERIES

SURFACE

**HIGH GLOSSY** 

FACES

**1 RANDOM** 

**\*** DECORE SERIES \* DARK HIGH GLOSSY SERIES

#### 1200x2400mm