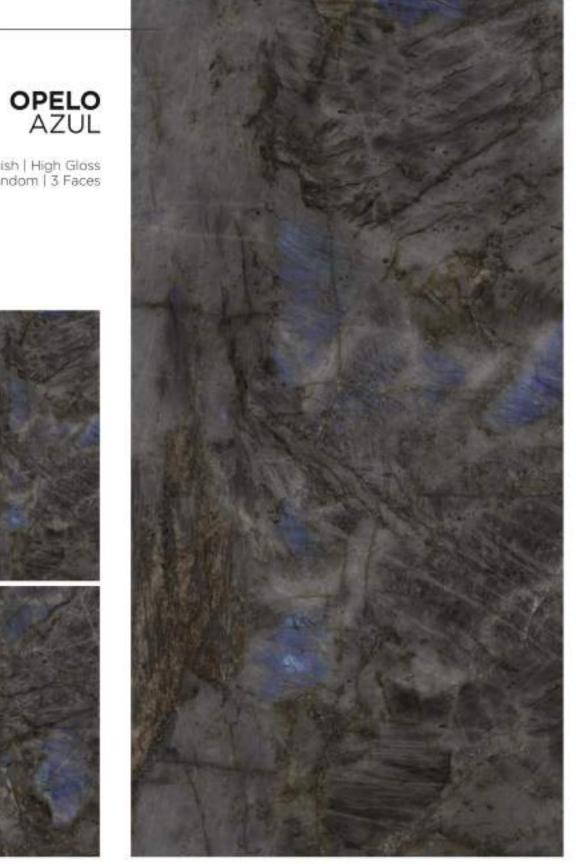

Finish | High Gloss Random | 4 Faces

1 LEMOORIANO ASH

← 800X1600MM

# (1) LEMOORIANO ASH

Finish | High Gloss Random | 4 Faces