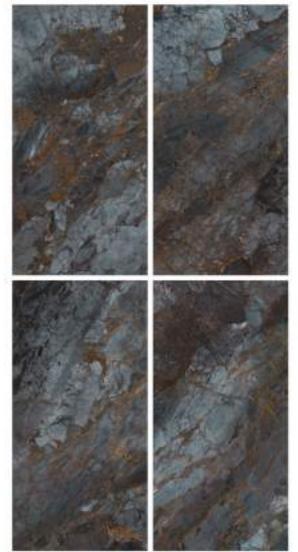

Finish | High Gloss Random | 4 Faces

1 LEMOORIANO ASH

← 800X1600MM

# (1) LEMOORIANO ASH

Finish | High Gloss Random | 4 Faces