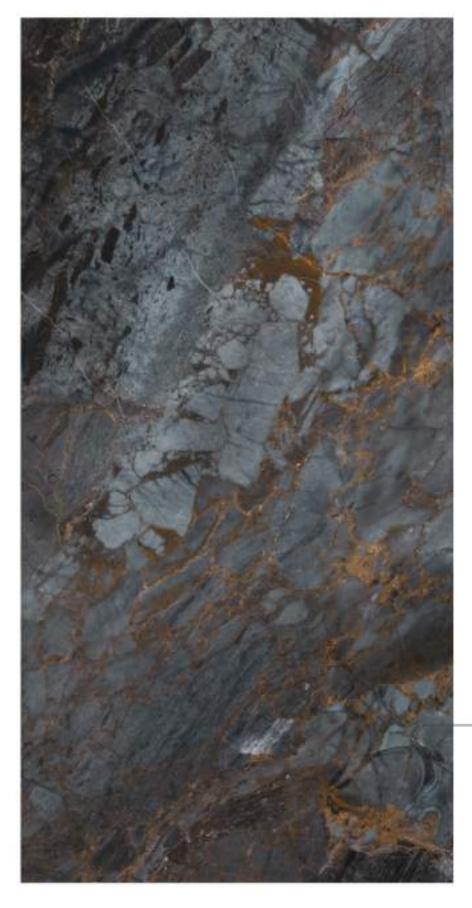

Finish | High Gloss Random | 4 Faces

1 LEMOORIANO ASH

← 800X1600MM

# (1) LEMOORIANO ASH

Finish | High Gloss Random | 4 Faces