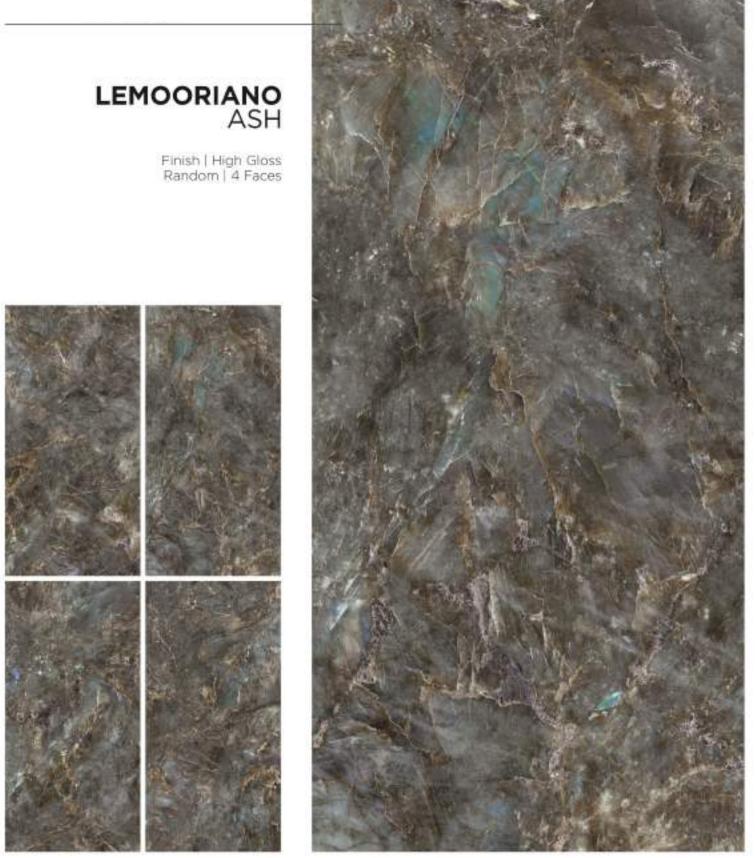

Finish | High Gloss Random | 4 Faces

1 LEMOORIANO ASH

← 800X1600MM

# (1) LEMOORIANO ASH

Finish | High Gloss Random | 4 Faces