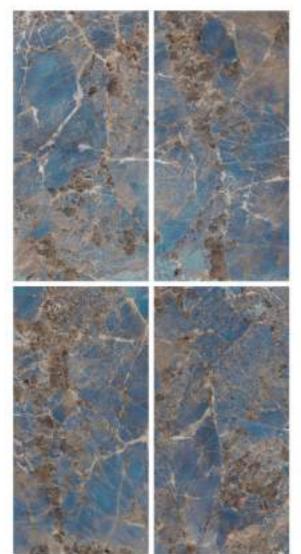

Finish | High Gloss Random | 4 Faces

1 LEMOORIANO ASH

← 800X1600MM

# (1) LEMOORIANO ASH

Finish | High Gloss Random | 4 Faces