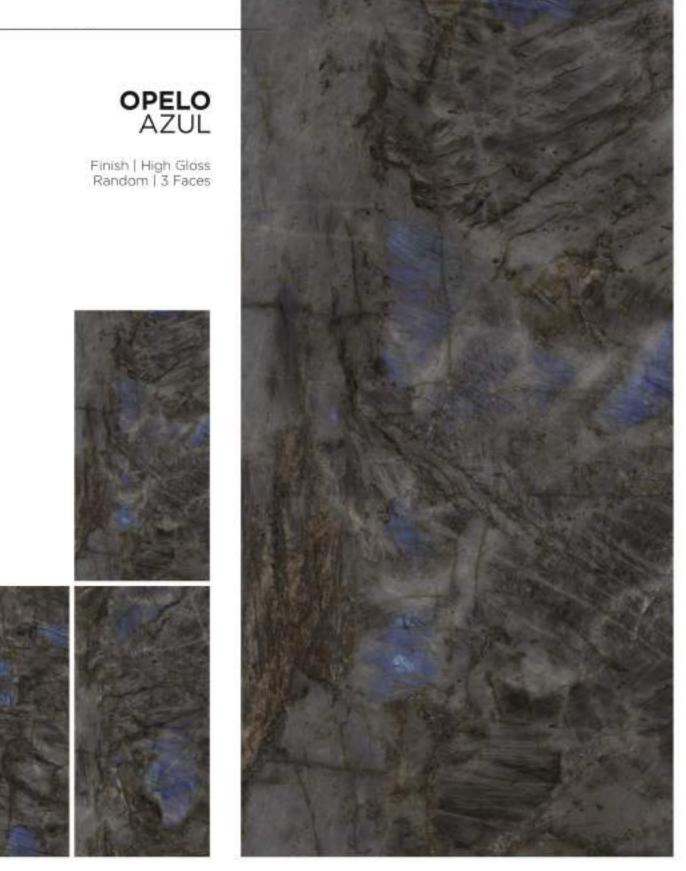

Finish | High Gloss Random | 4 Faces

1 LEMOORIANO ASH

← 800X1600MM

# (1) LEMOORIANO ASH

Finish | High Gloss Random | 4 Faces