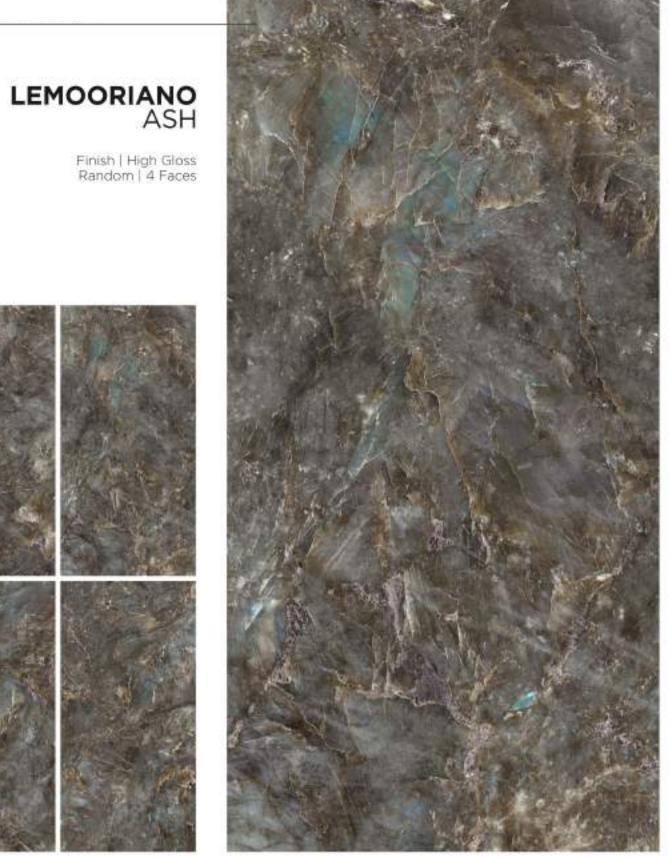

Finish | High Gloss Random | 4 Faces

1 LEMOORIANO ASH

← 800X1600MM

# (1) LEMOORIANO ASH

Finish | High Gloss Random | 4 Faces