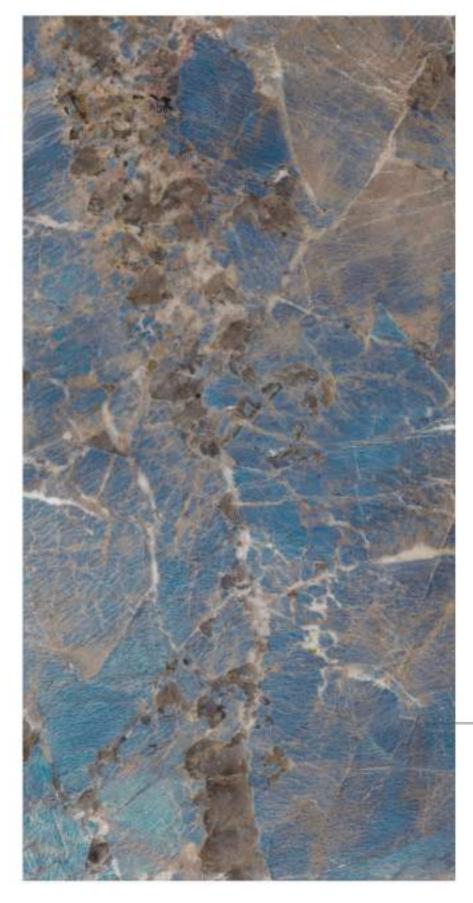

Finish | High Gloss Random | 4 Faces

1 LEMOORIANO ASH

← 800X1600MM

# (1) LEMOORIANO ASH

Finish | High Gloss Random | 4 Faces