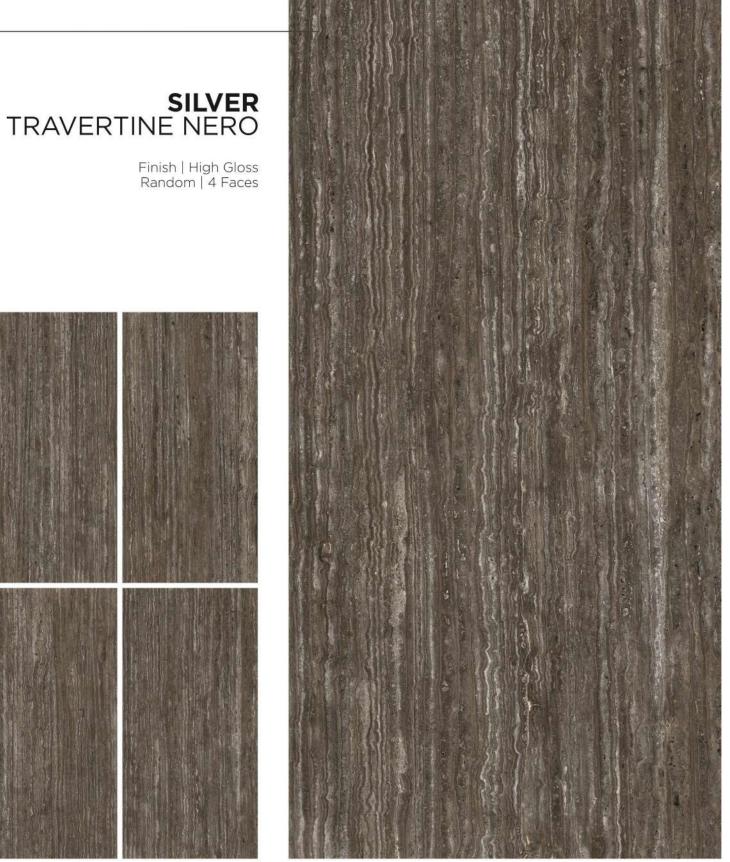

Explore our stunning range and let ARM Global's luxury tiles be the canvas upon which you create your masterpiece.

1 ALASKA WHITE

← 800X1600MM

## 1 ALASKA WHITE