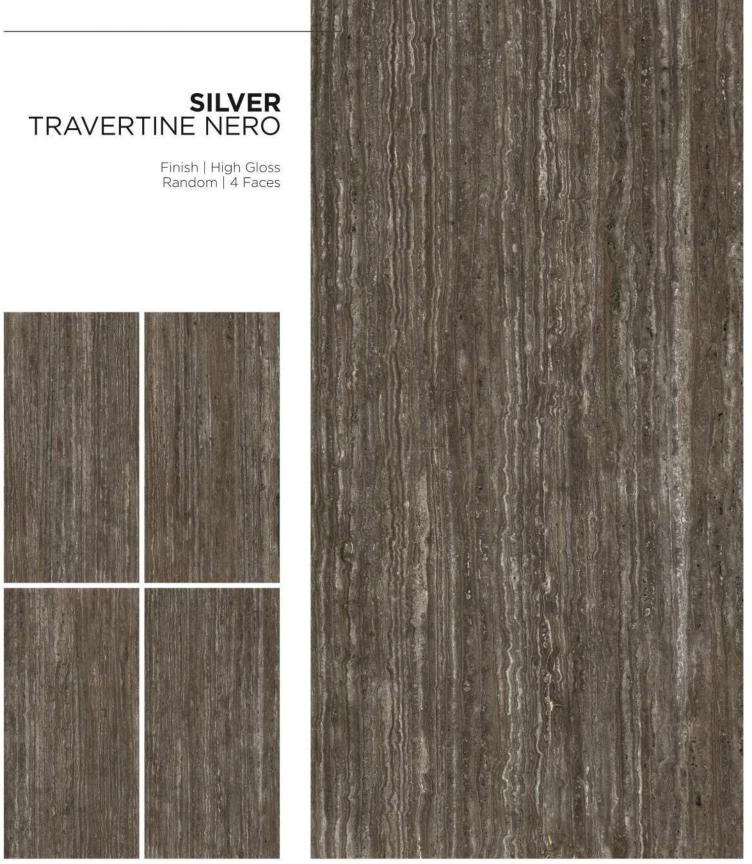

Explore our stunning range and let ARM Global's luxury tiles be the canvas upon which you create your masterpiece.

1 ALASKA WHITE

← 800X1600MM

## 1 ALASKA WHITE