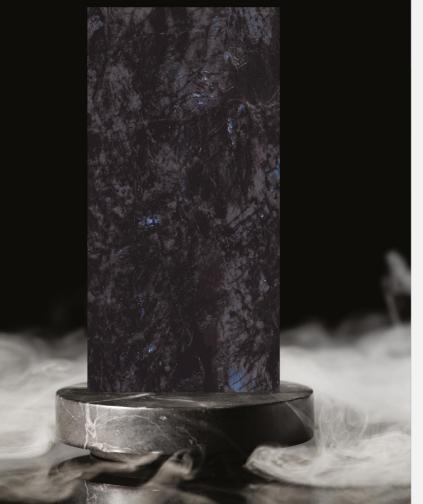

#### VOLGA BLUE

Size : **800x1600mm** 

Finish : **Intense Highgloss** 

Thickness : **09mm** 

Random : **04** 