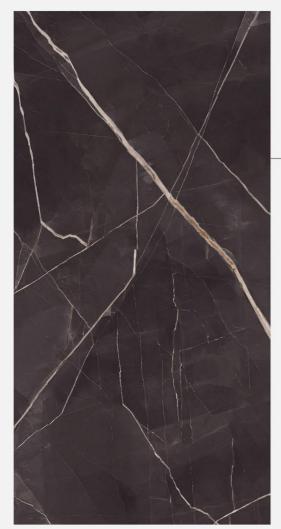

#### BLACK ROSE

Size : **800x1600mm** 

Finish : **Intense Highgloss** 

Thickness : **09mm** 

Random : **04** 

#### CALACUTTA BLACK

Size : **800x1600mm** 

Finish : **Intense Highgloss** 

Thickness : **09mm** 

Random : **04** 

ARM GLSBAL