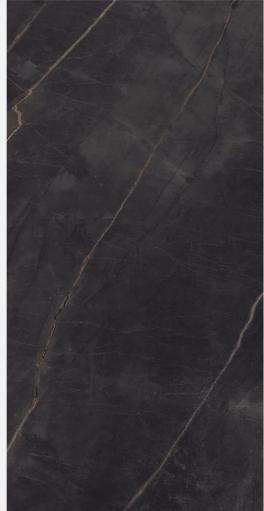

#### CALACUTTA BLACK

Size : **800x1600mm** 

Finish : **Intense Highgloss** 

Thickness : **09mm** 

Random : **04** 

ARM GLSBAL