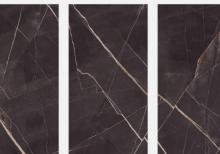

#### BLACK ROSE

Size : **800x1600mm** 

Finish : **Intense Highgloss** 

Thickness : **09mm** 

Random : **04** 

#### CALACUTTA BLACK

Size : **800x1600mm** 

Finish : **Intense Highgloss** 

Thickness : **09mm** 

Random : **04** 

ARM GLSBAL