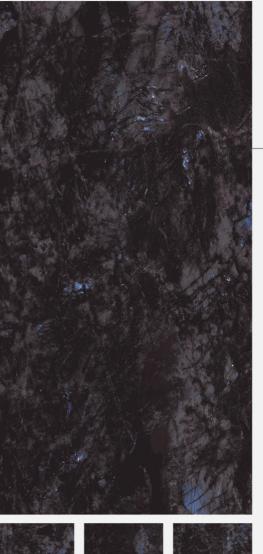

#### VOLGA BLUE

Size : **800x1600mm** 

Finish : **Intense Highgloss** 

Thickness : **09mm** 

Random : **04** 