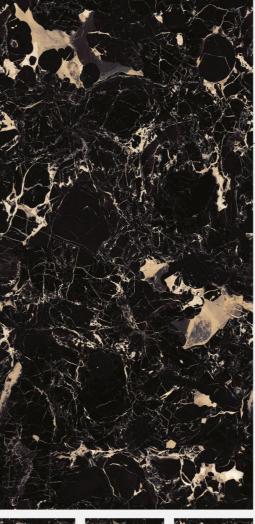

#### BLACK ROSE

Size : **800x1600mm** 

Finish : **Intense Highgloss** 

Thickness : **09mm** 

Random : **04** 