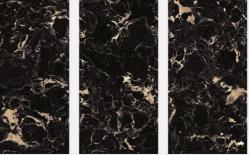

#### BLACK ROSE

Size : **800x1600mm** 

Finish : **Intense Highgloss** 

Thickness : **09mm** 

Random : **04** 

#### CALACUTTA BLACK

Size : **800x1600mm** 

Finish : **Intense Highgloss** 

Thickness : **09mm** 

Random : **04** 

ARM GLSBAL