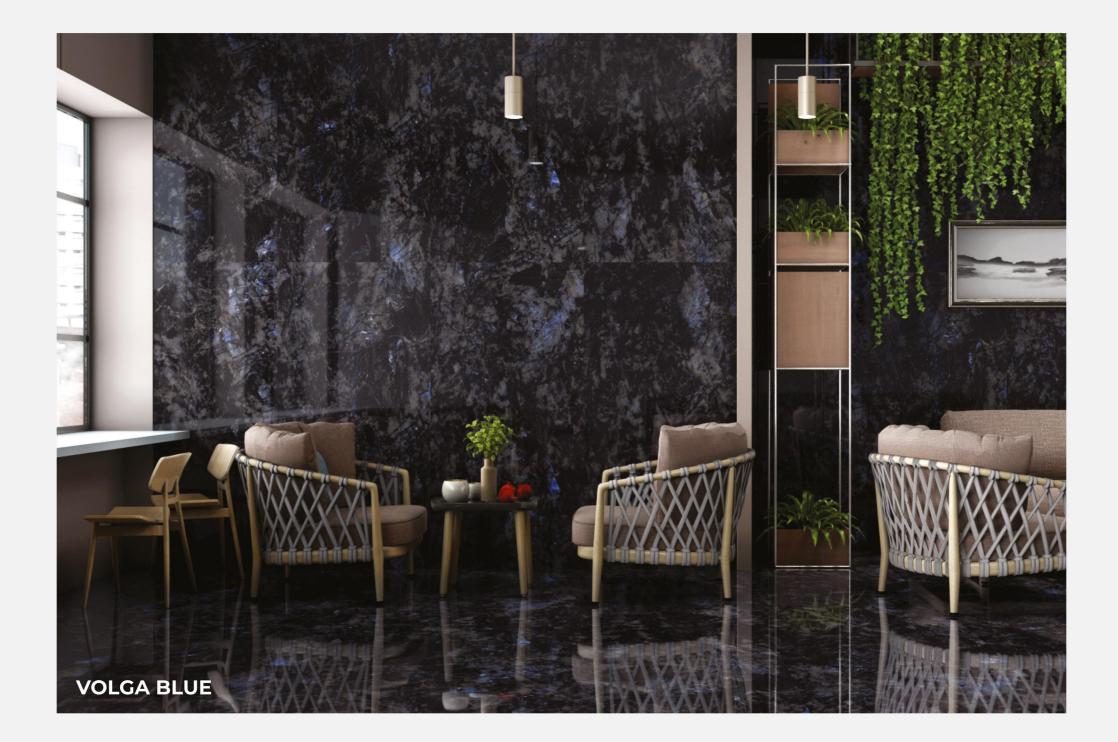

#### VOLGA BLUE

Size : **800x1600mm** 

Finish : **Intense Highgloss** 

Thickness : **09mm** 

Random : **04** 