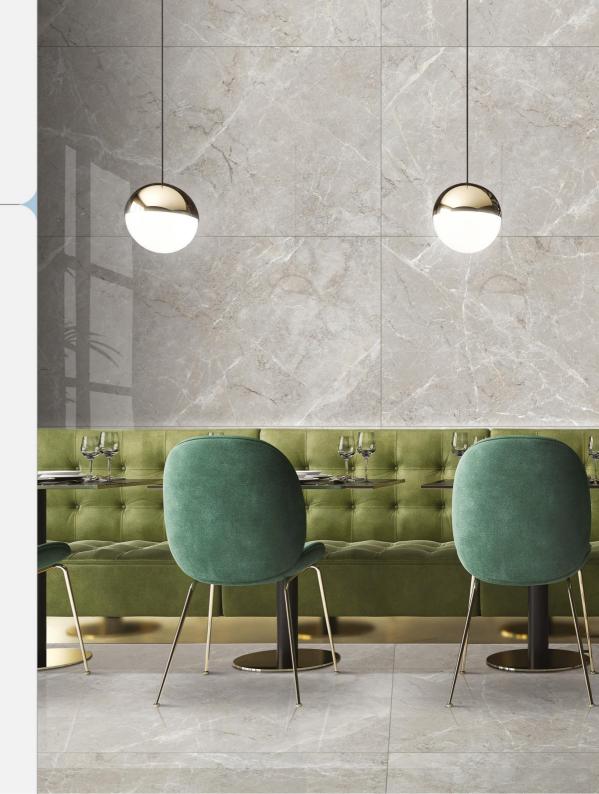

### LIGHT HIGHGLOSS

Level up your space with the dazzling finish of our high-gloss tiles. Reflecting light brilliantly, they bring a trendy, sophisticated charm to any room, transforming it with timeless radiance