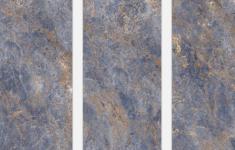

#### BIBURY AZUL

Size : **800x1600mm** 

Finish : **Light High Gloss** 

Thickness : **09mm** 

Random : **03** 

### OPERA ONYX BLUE

Size : **800x1600mm** 

Finish : **Light High Gloss** 

Thickness : **09mm** 

Random : **03** 

#### OPERA ONYX GREEN

Size : **800x1600mm** 

Finish : **Light High Gloss** 

Thickness : **09mm** 

**POLARIS** 

Size : **800x1600mm** 

Finish : **Light High Gloss** 

Thickness :