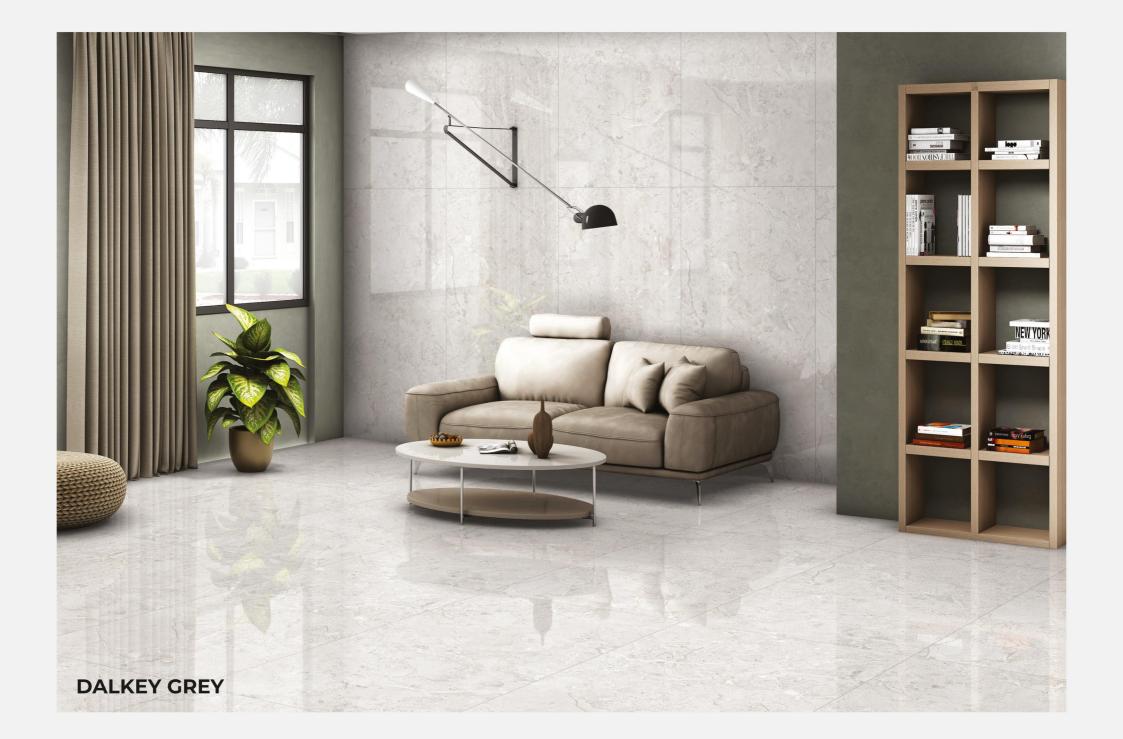

Thickness : **09mm** 

Random : **04** 

DALKEY GREY

Size : **800x1600mm** 

Finish : **Light High Gloss** 

Thickness : **09mm** 

Size : **800x1600mm** 

Finish : **Light High Gloss** 