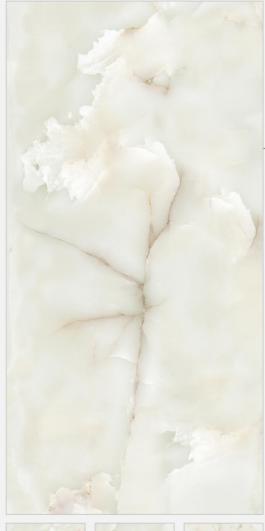

#### ADONIS CREMA

Size : **800x1600mm** 

Finish : **Light High Gloss** 

Thickness : **09mm** 

Random : **03** 

ANGEL WHITE

Size : **800x1600mm** 

Finish : **Light High Gloss** 