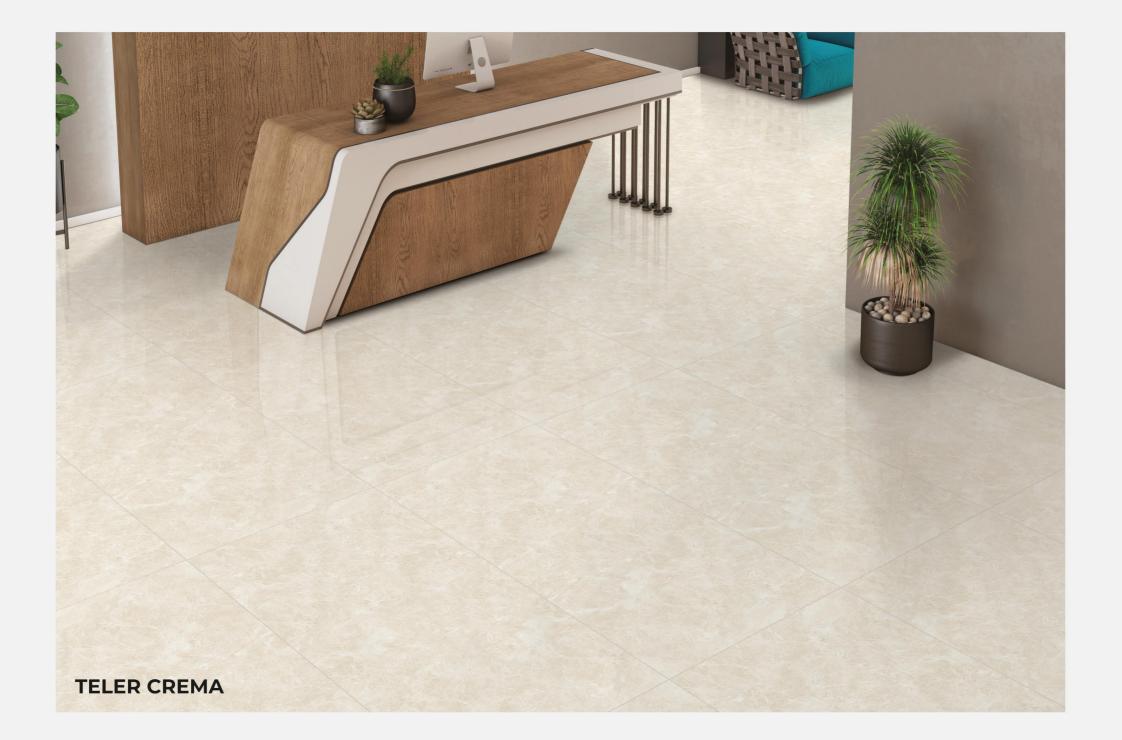

#### VARSACE GOLD

Size : **800x1600mm** 

Finish : **Light High Gloss** 

Thickness : **09mm** 

TELER

09mm

02

Random :

CREMA

TELER GREY

Size : **800x1600mm** 

Finish : **Light High Gloss** 

Thickness : **09mm** 