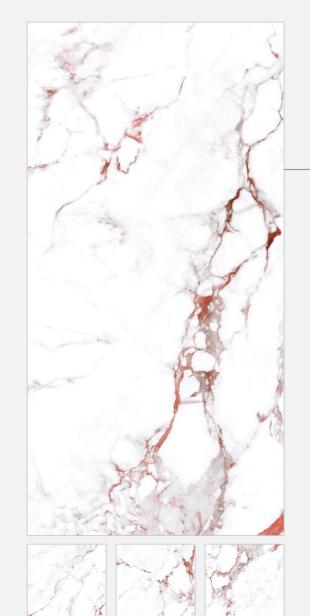

#### STATUARIO ULTIMO

Size : **800x1600mm** 

Finish : **Light High Gloss** 

Thickness : **09mm** 