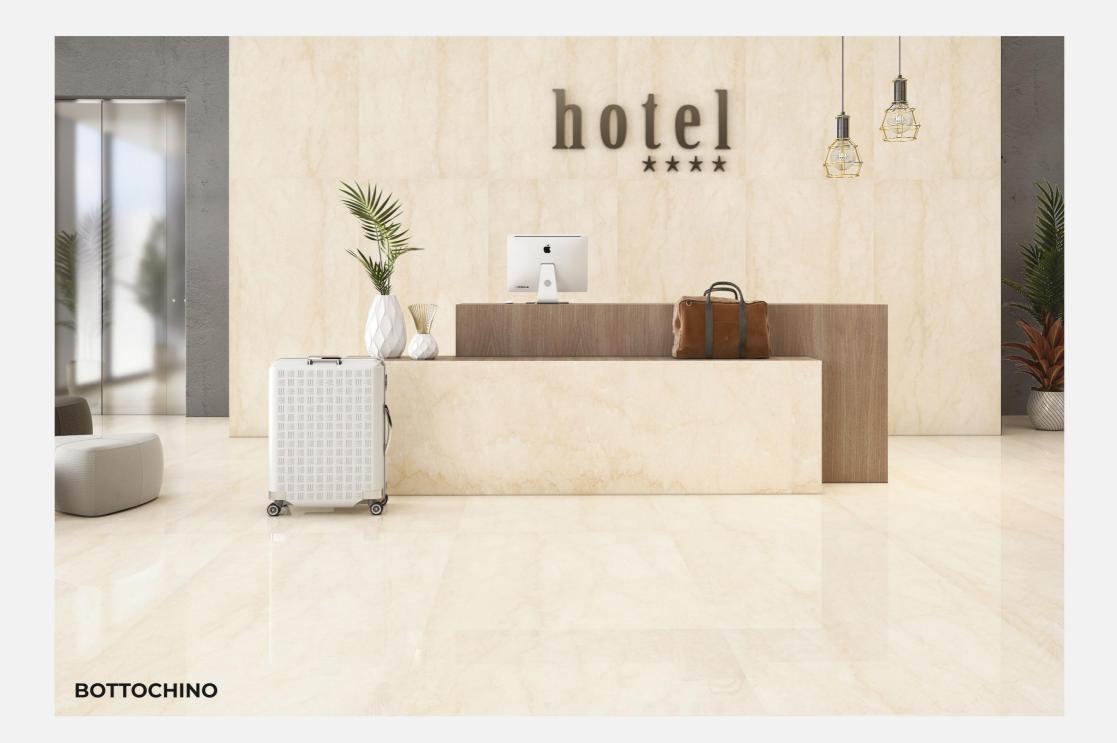

#### BOTTOCHINO

Size : **800x1600mm** 

Finish : **Light High Gloss** 

Thickness : **09mm** 