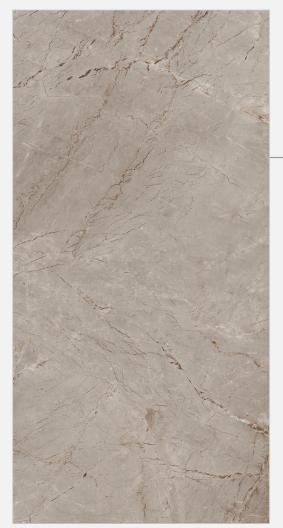

#### ADONIS CREMA

Size : **800x1600mm** 

Finish : **Light High Gloss** 

Thickness : **09mm** 

Random : **03** 

ANGEL WHITE

Size : **800x1600mm** 

Finish : **Light High Gloss** 