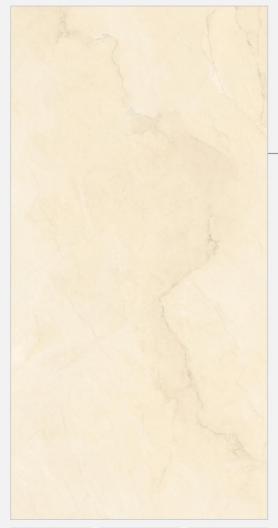

### CASTEL CREMA

Size : **800x1600mm** 

Finish : **Light High Gloss** 

Thickness : **09mm** 

Random : **03** 