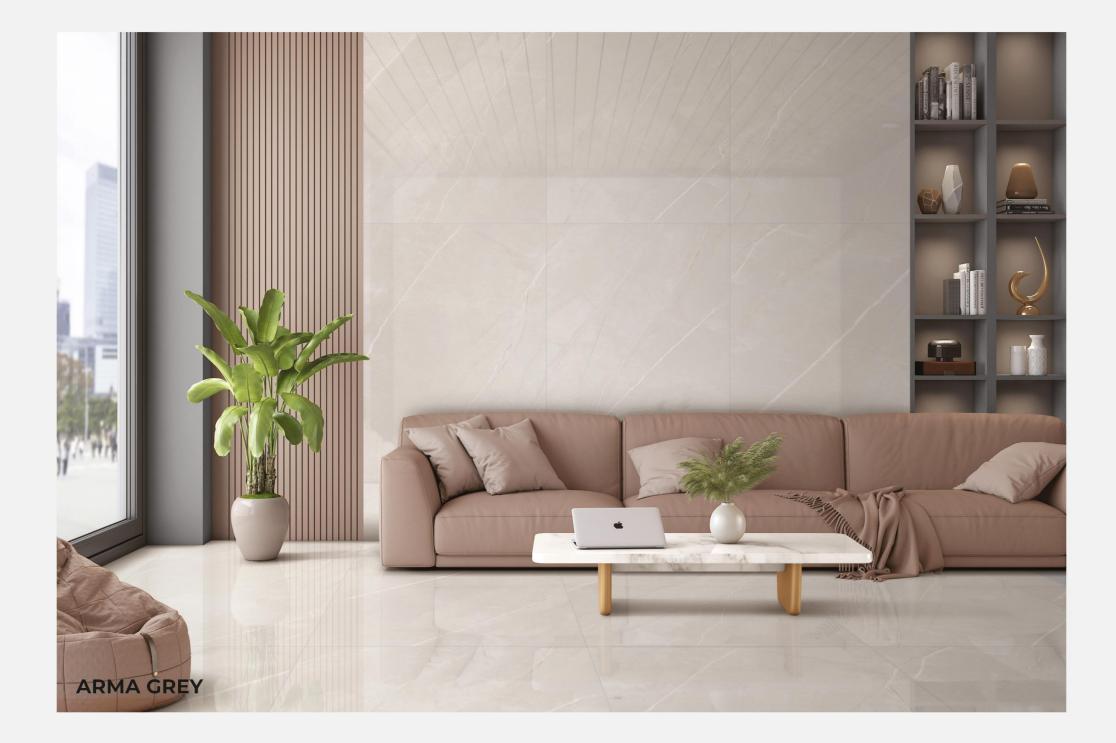

#### AMANI BEIGE

Size : **800x1600mm** 

Finish : **Light High Gloss** 

Thickness : **09mm** 

Random : **03** 

Size : **800x1600mm** 

ARMA

GREY