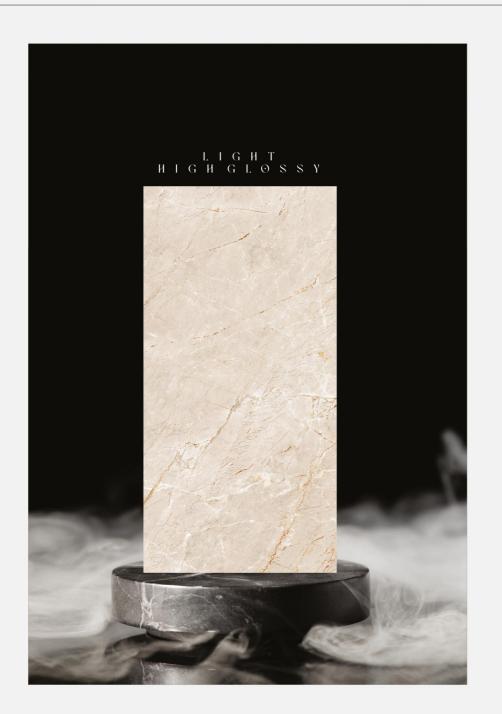

### LIGHT HIGHGLOSS

Level up your space with the dazzling finish of our high-gloss tiles. Reflecting light brilliantly, they bring a trendy, sophisticated charm to any room, transforming it with timeless radiance

800X 1600MM