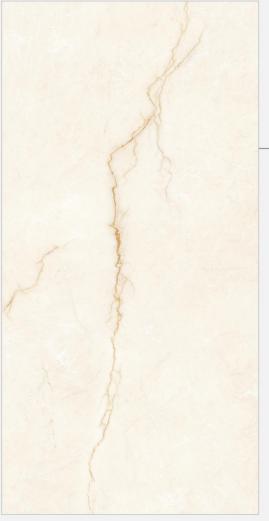

#### ADONIS CREMA

Size : **800x1600mm** 

Finish : **Light High Gloss** 

Thickness : **09mm** 

Random : **03** 

ANGEL WHITE

Size : **800x1600mm** 

Finish : **Light High Gloss** 