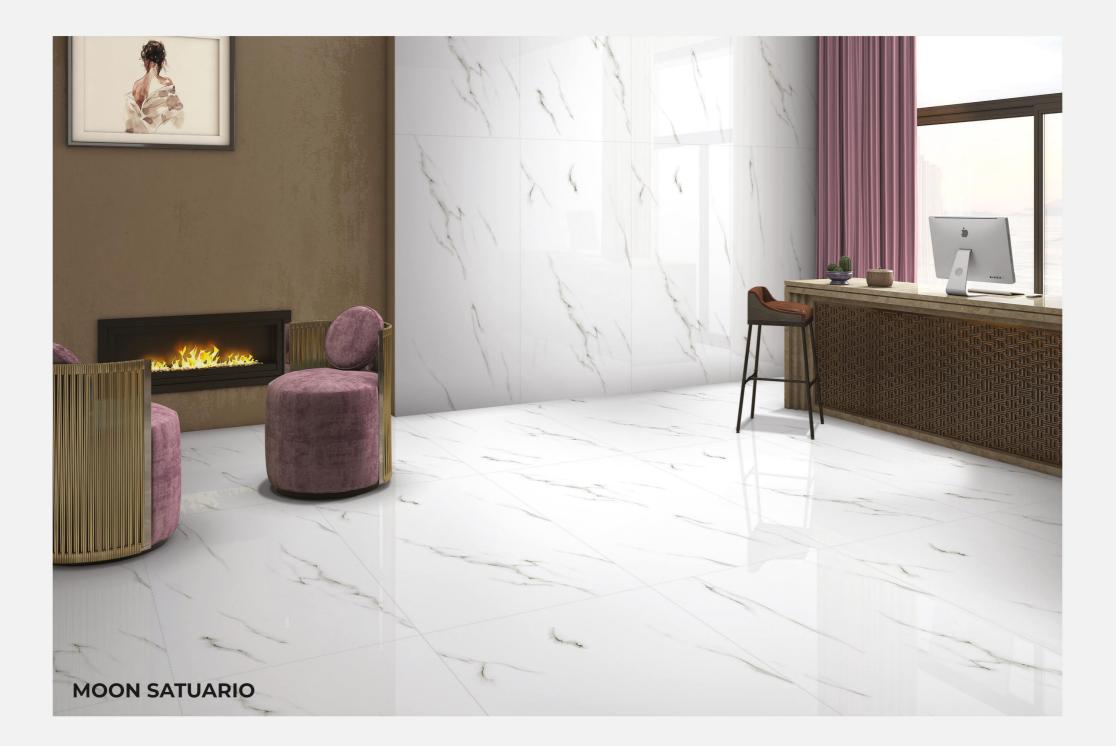

#### MOON SATUARIO

Size : **800x1600mm** 

Finish : **Light High Gloss** 

Thickness : **09mm** 

Random : **04** 

MOSCOW PEARL

Size : **800x1600mm** 

Finish : **Light High Gloss** 