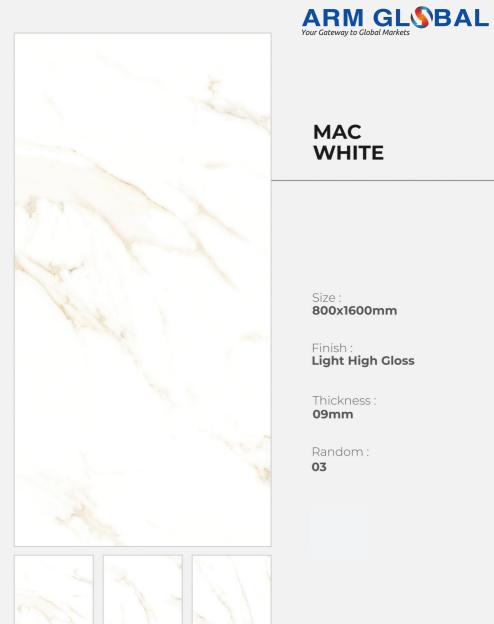

#### MAC WHITE

Size : **800x1600mm** 

Finish : **Light High Gloss** 

Thickness : 09mm