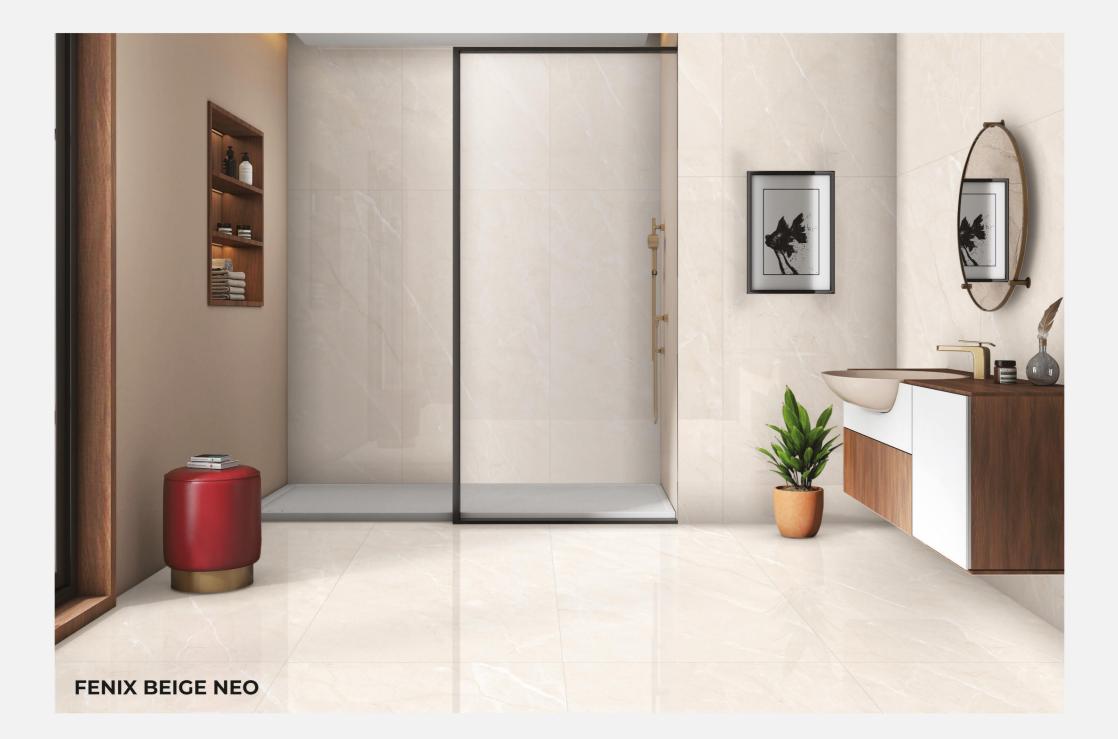

#### FENIX BEIGE NEO

Size : **800x1600mm** 

Finish : **Light High Gloss** 

Thickness : **09mm** 

Random : **03** 

Size : **800x1600mm** 

FENIX

GREY