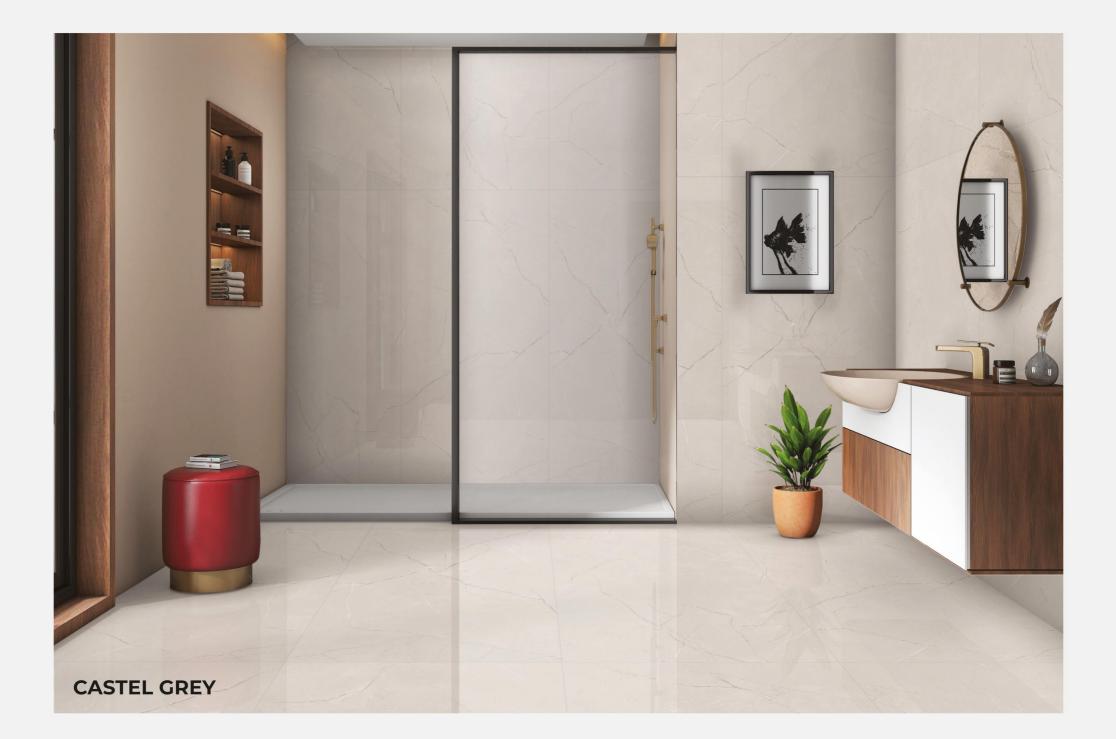

#### CASTEL GREY

Size : **800x1600mm** 

Finish : **Light High Gloss** 

Thickness : **09mm** 