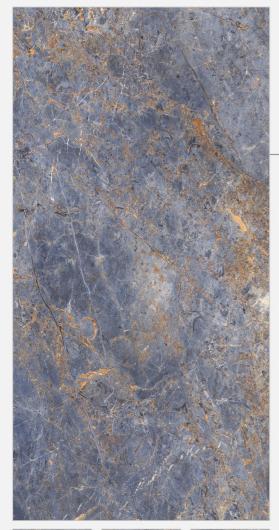

#### BIBURY AZUL

Size : **800x1600mm** 

Finish : **Light High Gloss** 

Thickness : **09mm** 

Random : **03** 

### OPERA ONYX BLUE

Size : **800x1600mm** 

Finish : **Light High Gloss** 

Thickness : **09mm** 

Random : **03** 

#### OPERA ONYX GREEN

Size : **800x1600mm** 

Finish : **Light High Gloss** 

Thickness : **09mm** 

**POLARIS** 

Size : **800x1600mm** 

Finish : **Light High Gloss** 

Thickness :