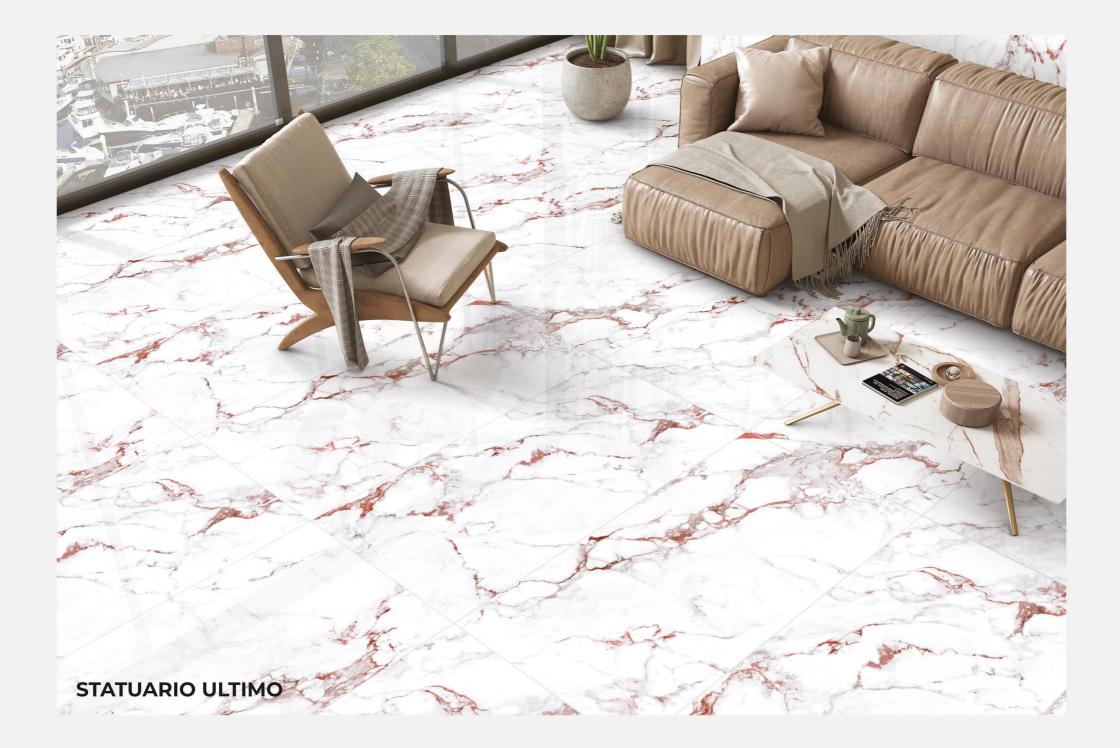

#### STATUARIO ULTIMO

Size : **800x1600mm** 

Finish : **Light High Gloss** 

Thickness : **09mm** 