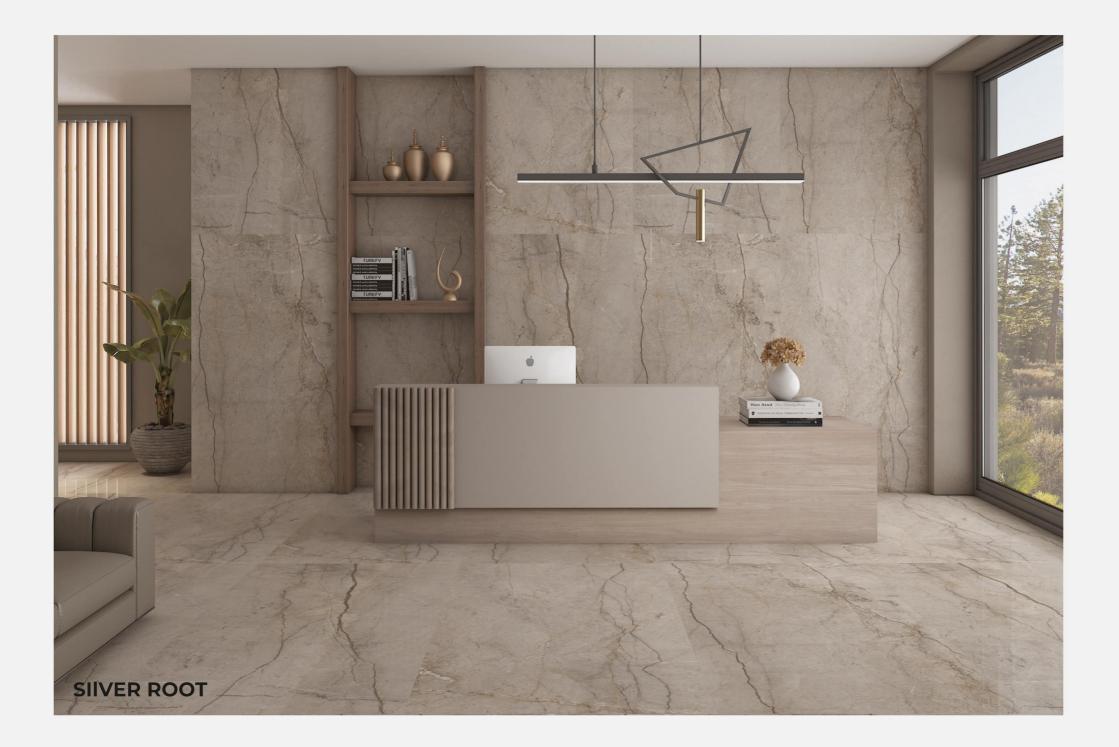

#### SILVER ROOT

Size : **800x1600mm** 

Finish : **Light High Gloss** 

Thickness : **09mm** 

Random : **04** 

#### SILVER ROOT WHITE

Size : **800x1600mm** 

Finish : **Light High Gloss** 

Thickness : **09mm** 