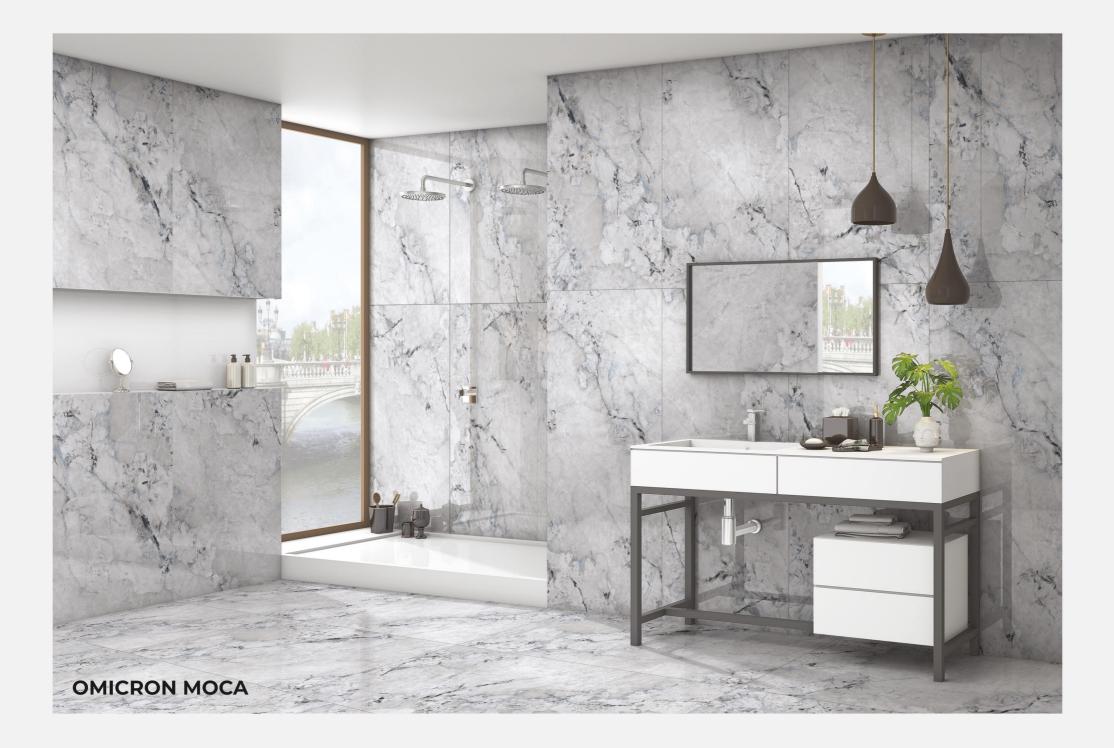

#### OMICRON MOCA

Size : **800x1600mm** 

Finish : **Light High Gloss** 

Thickness : **09mm** 