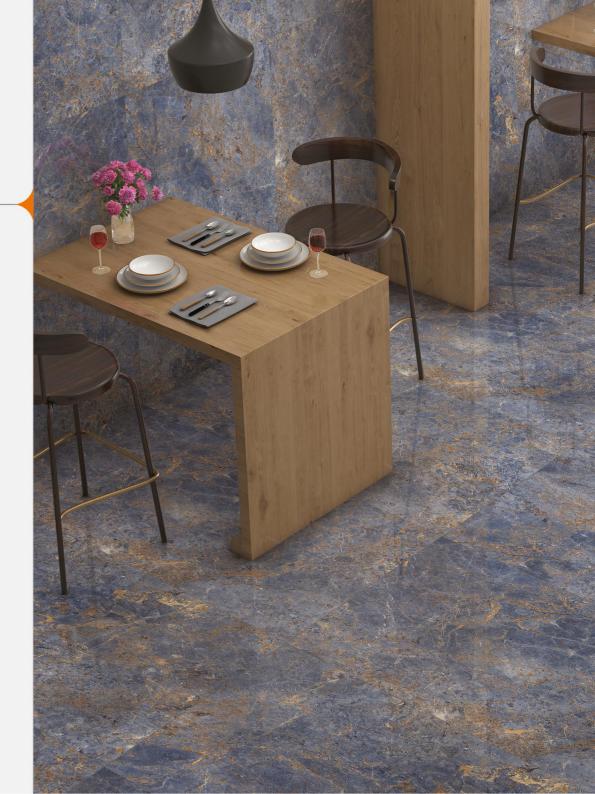

#### BIBURY AZUL

Size : **800x1600mm** 

Finish : **Light High Gloss** 

Thickness : **09mm** 

Random : **03** 

### OPERA ONYX BLUE

Size : **800x1600mm** 

Finish : **Light High Gloss** 

Thickness : **09mm** 

Random : **03** 

#### OPERA ONYX GREEN

Size : **800x1600mm** 

Finish : **Light High Gloss** 

Thickness : **09mm** 

**POLARIS** 

Size : **800x1600mm** 

Finish : **Light High Gloss** 

Thickness :