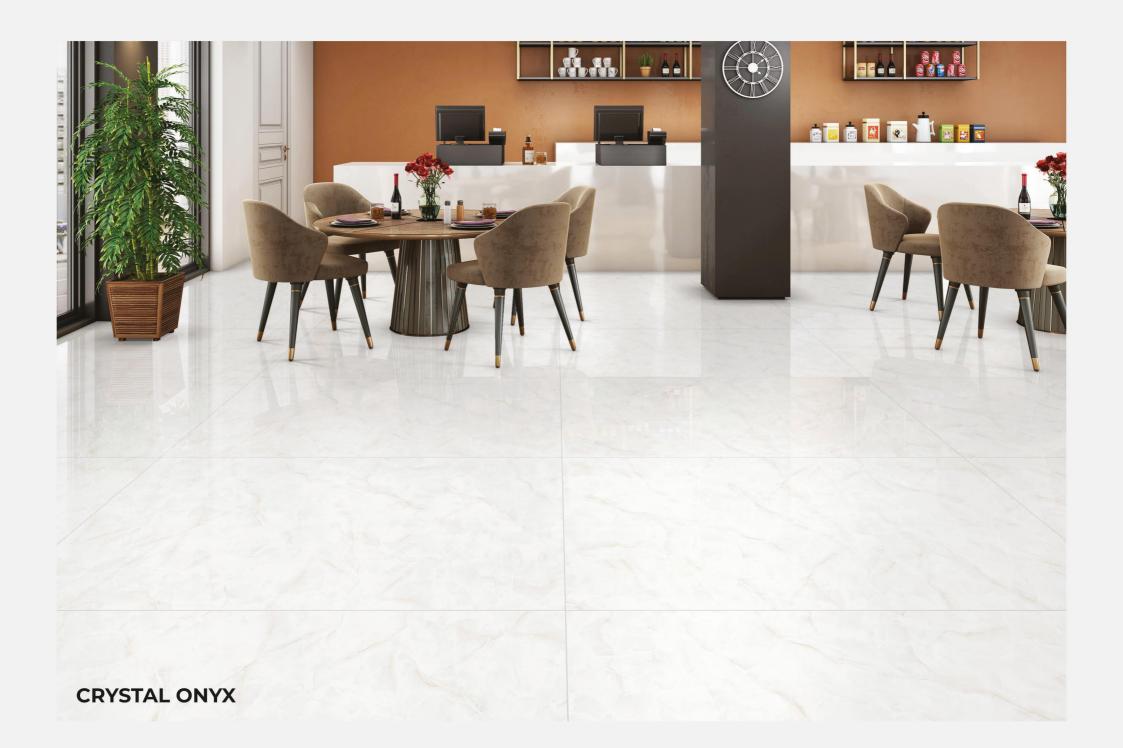

#### CRYSTAL ONYX

Size : **800x1600mm** 

Finish : **Light High Gloss** 

Thickness : **09mm** 

Random : **03** 