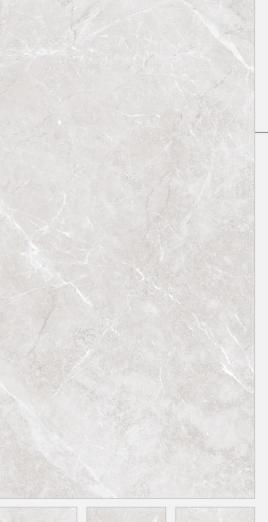

## AMANI BIANCO

Size : **800x1600mm** 

Finish : **Light High Gloss** 

Thickness : **09mm** 

Random : **03** 