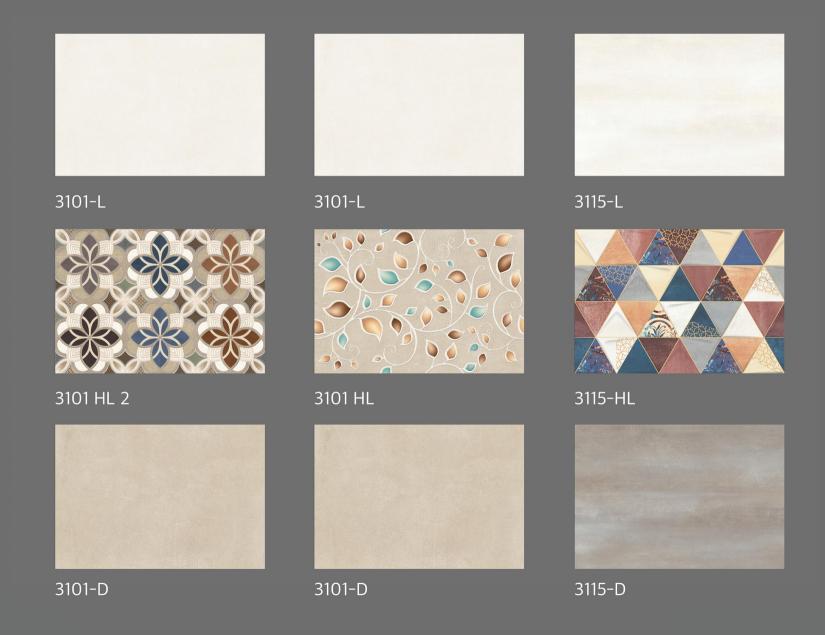

3061-L

3061 HL 1

3061-D

3094 L2

3094 HL 3 A

308904-BL 3 B

3094 HL 3 C armglobal.in

3116-D

3116-D

3116 HL 2

3118-D

3118-HL

3119-L

3119 HL

3119-D

3169 L