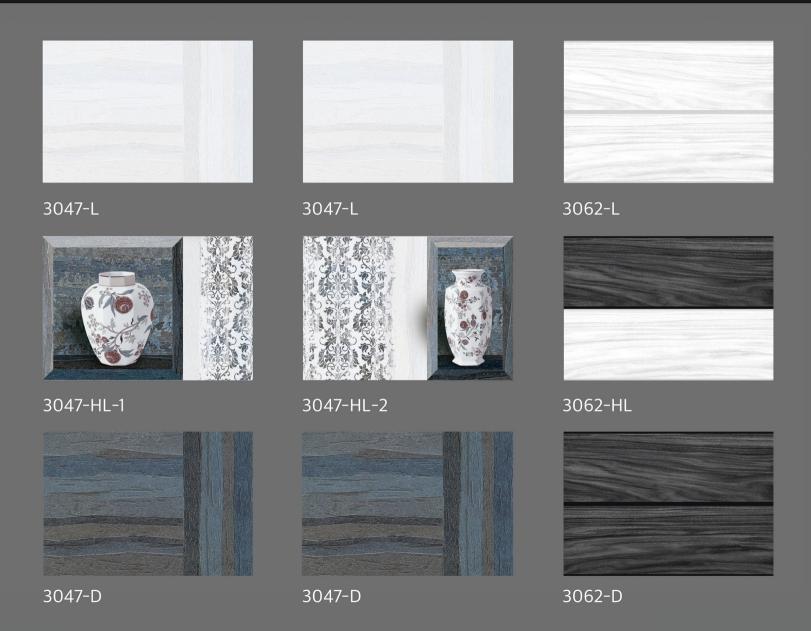

3061-L

3061 HL 1

3061-D

3094 L2

3094 HL 3 A

308904-BL 3 B

3094 HL 3 C armglobal.in

3116-D

3116-D

3116 HL 2

3118-D

3118-HL

3119-L

3119 HL

3119-D

3169 L