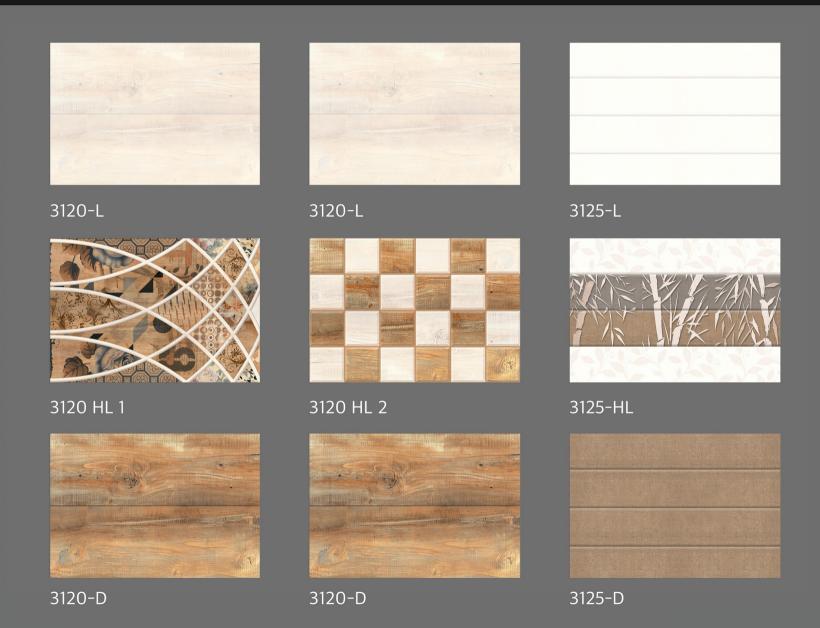

Explore our stunning range and let ARM Global's luxury tiles be the canvas upon which you create your masterpiece.

3188-L

3188 HL

3188-L armglobal.in

3189-L

3189 HL

3189-L

3190-L

3190-HL

3190-L

3191-L

3191 HL

3191-L

3192-L

3192 HL

3192-L

3193-L

3193-HL

3193-L

3194-L

3194 HL

3194-L

3195-L

3195 HL

3195-L

3196-L

3196-HL

3196-L

3198-L

3198 HL

3198-L

3199-L

3199 HL

3199-L

3025-D

3025-HL

3025-D

3034-L

3034 HL 1

3034-D

3061-L

3061 HL 1

3061-D

3094 L2

3094 HL 3 A

308904-BL 3 B

3094 HL 3 C armglobal.in

3116-D

3116-D

3116 HL 2

3118-D

3118-HL

3119-L

3119 HL

3119-D

3169 L

3169 HL 1

3169 HL 2

3169 D

3175-L

3175 HL

3175-D

3181-L

3181 HL 1