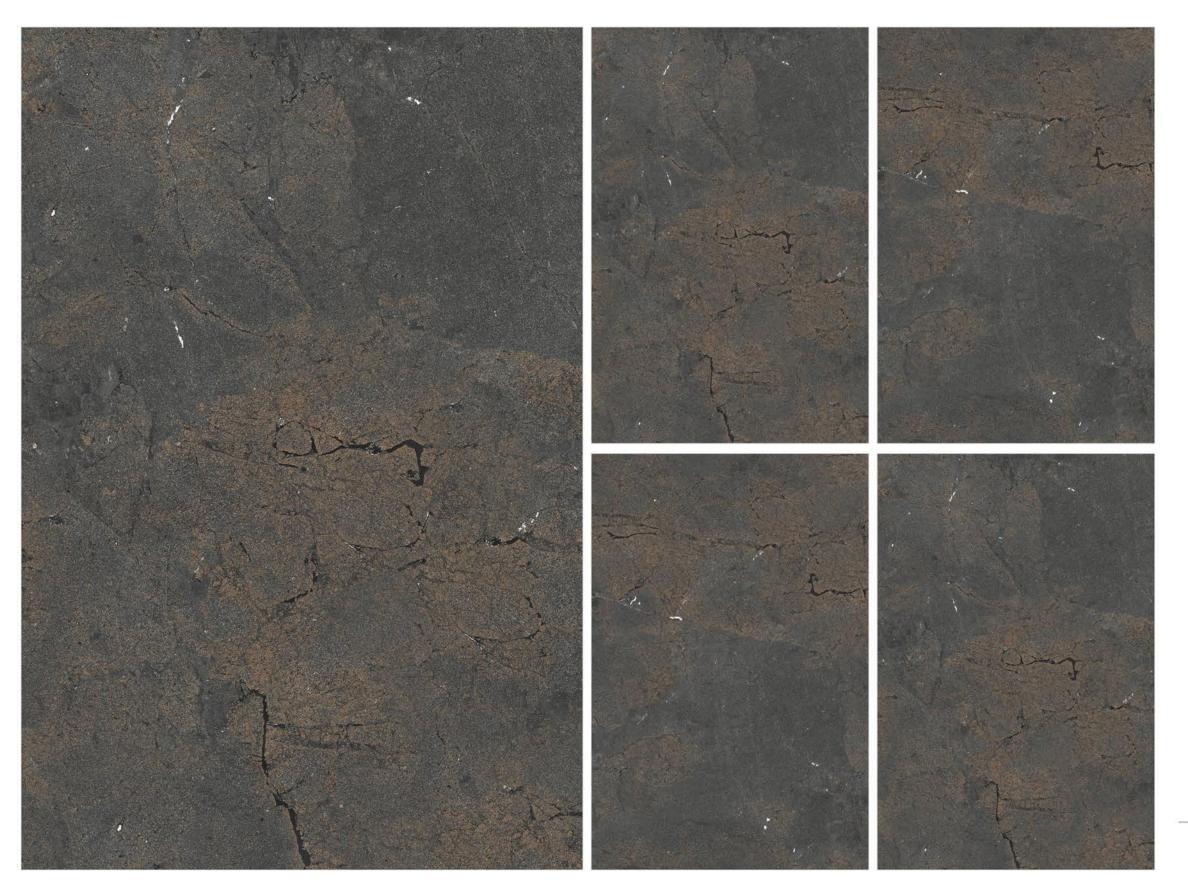

## MATT CARVING

ALSO AVAILABLE IN RUSTIC MATT

GLINT ROCKER REGATO BRONZE

1200x 1200mm 1800mm