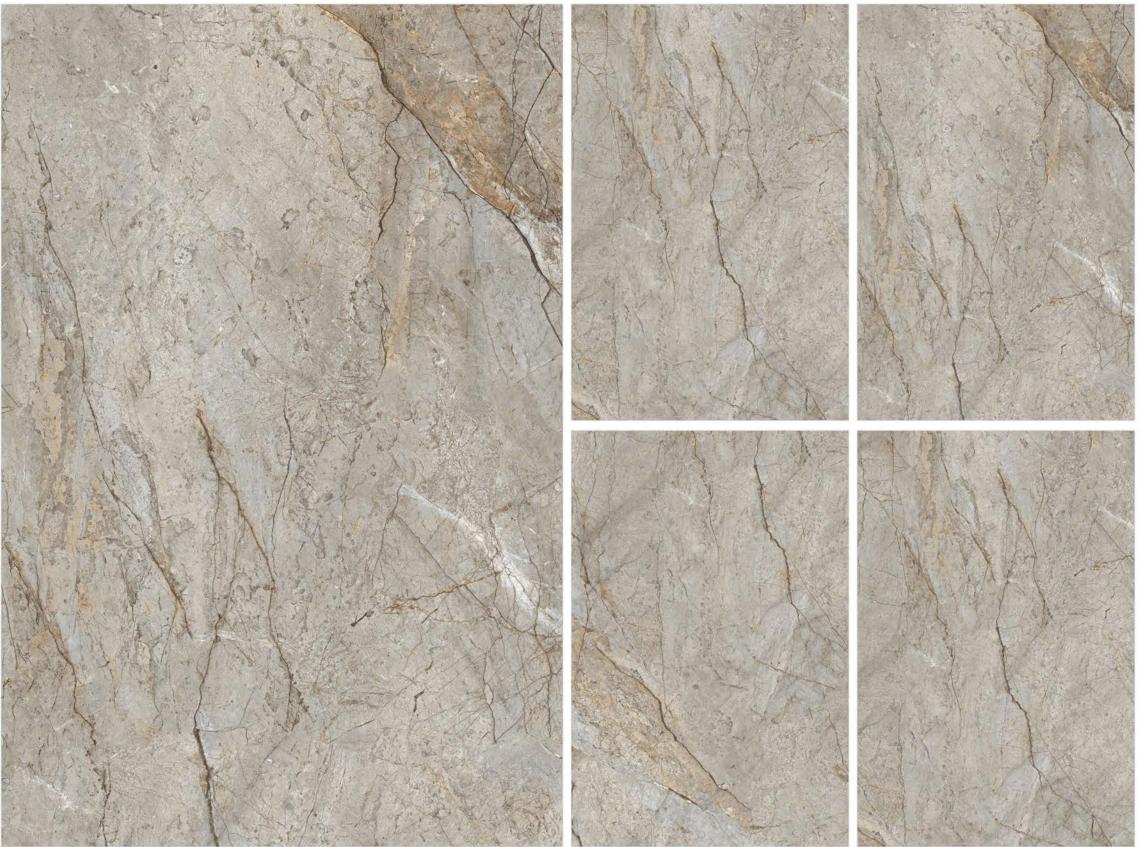

#### MATT CARVING

ALSO AVAILABLE IN RUSTIC MATT

GLINT ROCKER DEURO GREY

## MATT CARVING

ALSO AVAILABLE IN RUSTIC MATT

GLINT ROCKER FERRO BROMO