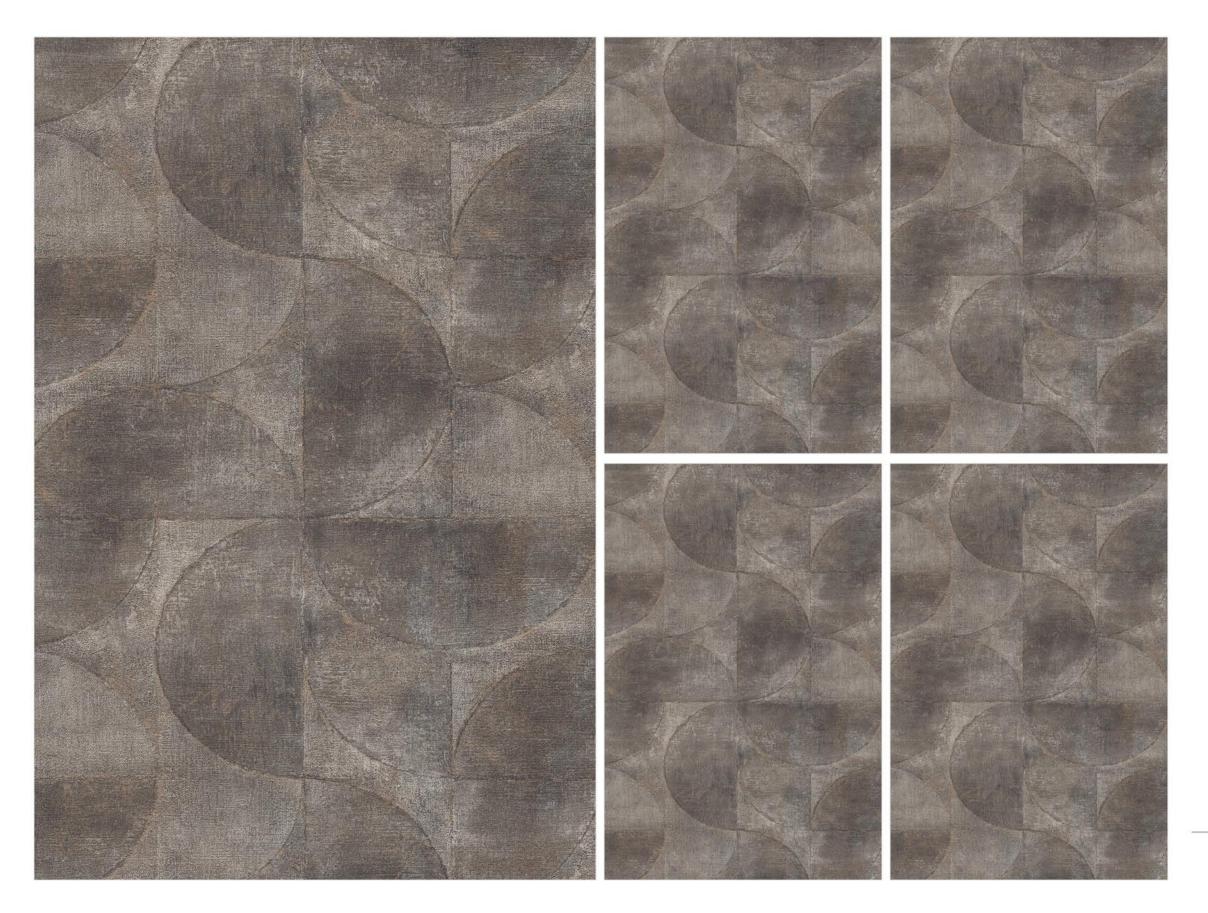

## MATT CARVING

ALSO AVAILABLE IN RUSTIC MATT

GLINT ROCKER
RIVER STONE NATURAL