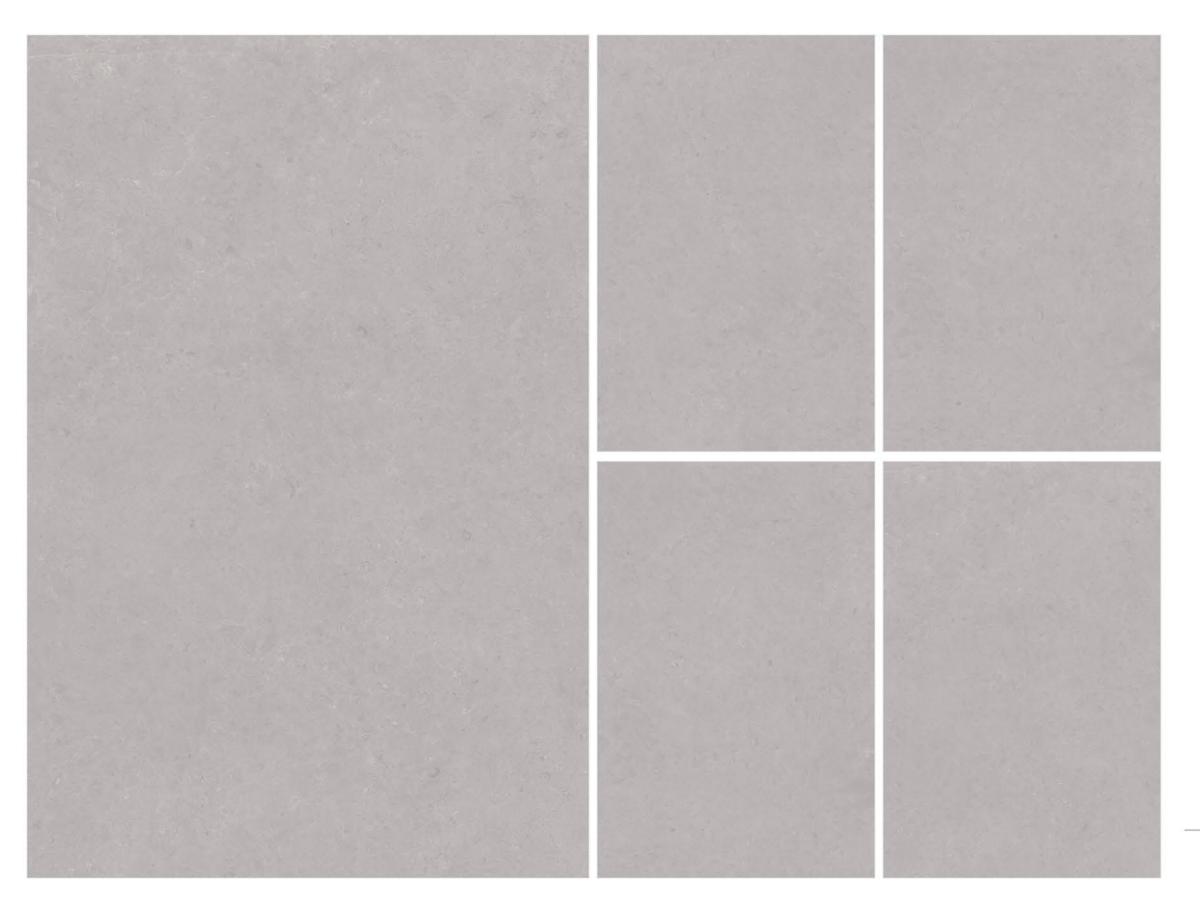

#### MATT CARVING

ALSO AVAILABLE IN RUSTIC MATT

GLINT ROCKER MARIO GREY

#### MATT CARVING

ALSO AVAILABLE IN RUSTIC MATT

GLINT ROCKER
MASIMO DIAMOND