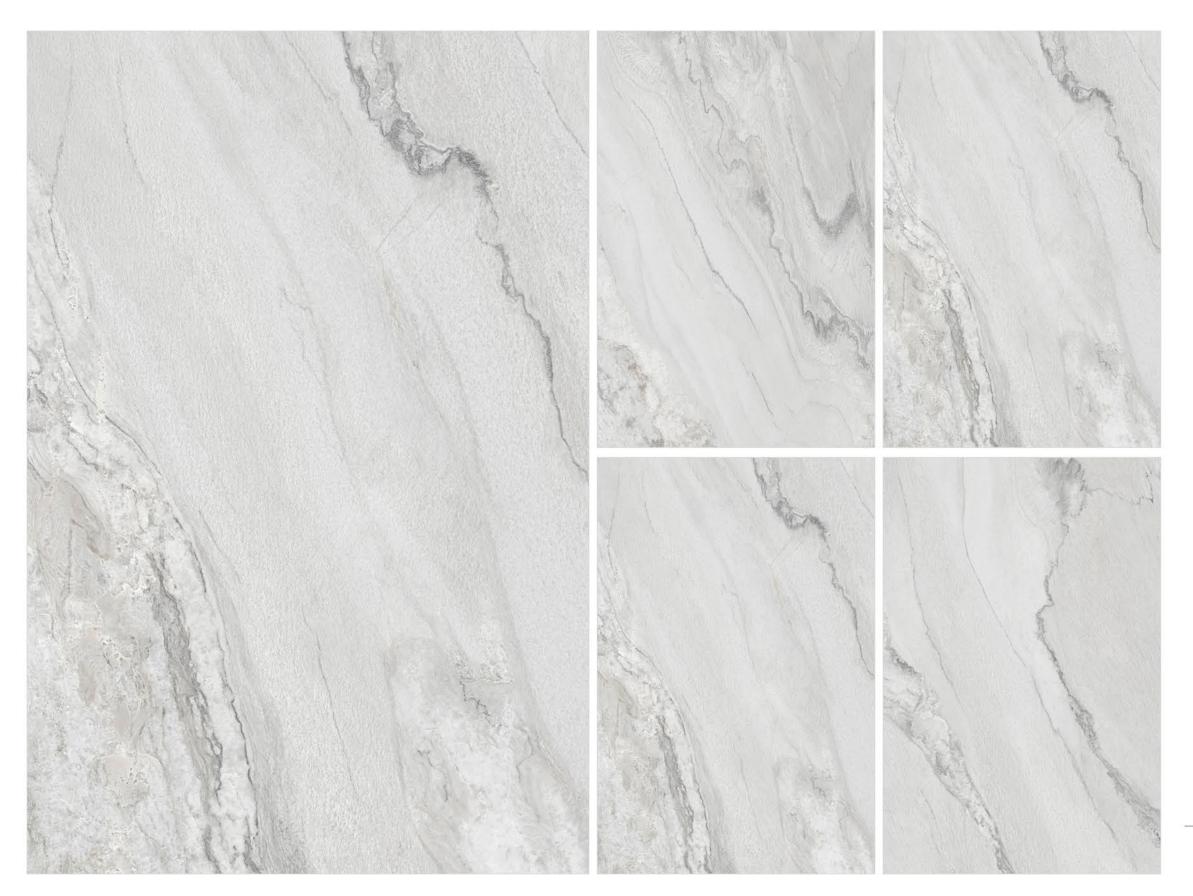

Explore our stunning range and let ARM Global's luxury tiles be the canvas upon which you create your masterpiece.

Tiles Shown: GLINT ROCKER BRUTAL PALE

1200x 1200mm 1200x 1800mm

## MATT CARVING

ALSO AVAILABLE IN RUSTIC MATT

GLINT ROCKER BRUTAL PALE