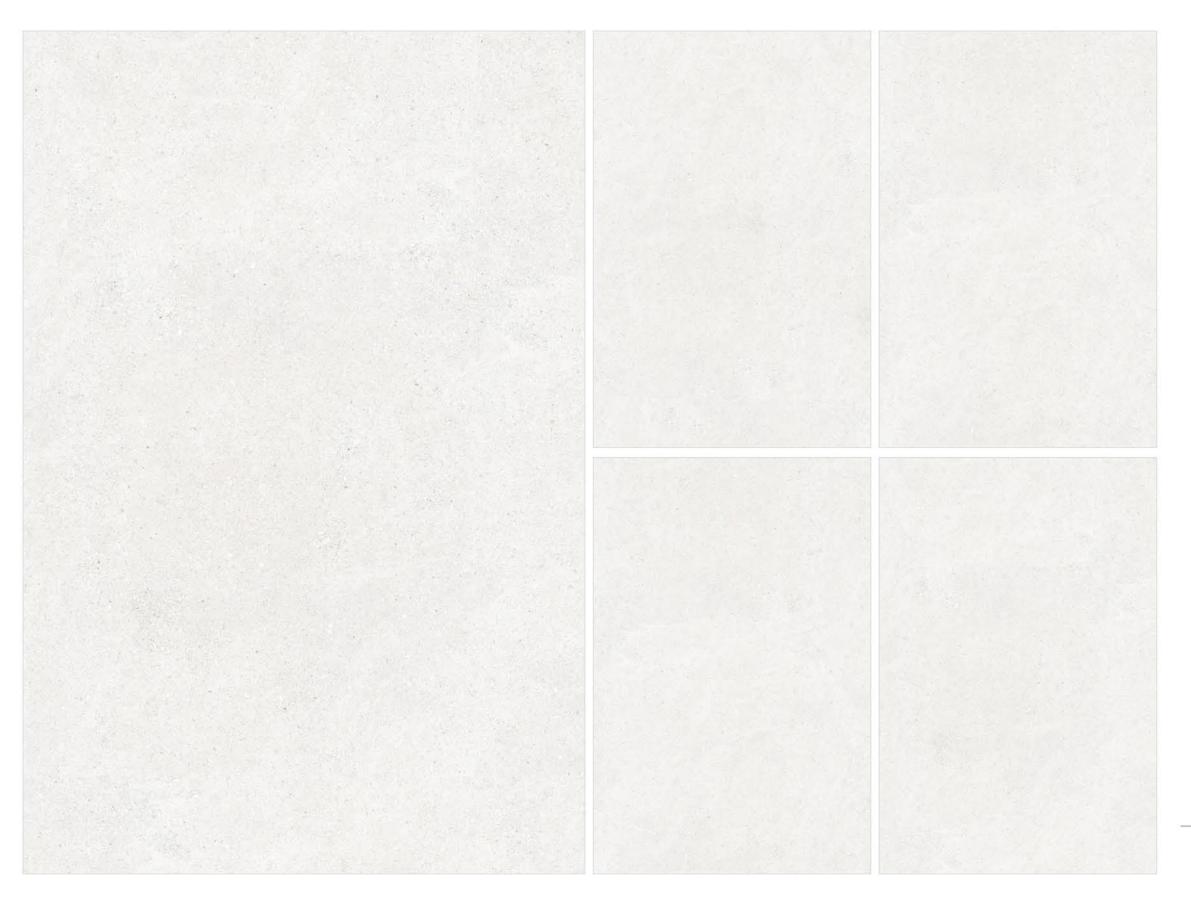

#### MATT CARVING

ALSO AVAILABLE IN RUSTIC MATT

GLINT ROCKER MEGAN WHITE

ALSO AVAILABLE IN

1200x
1200mm
1800mm