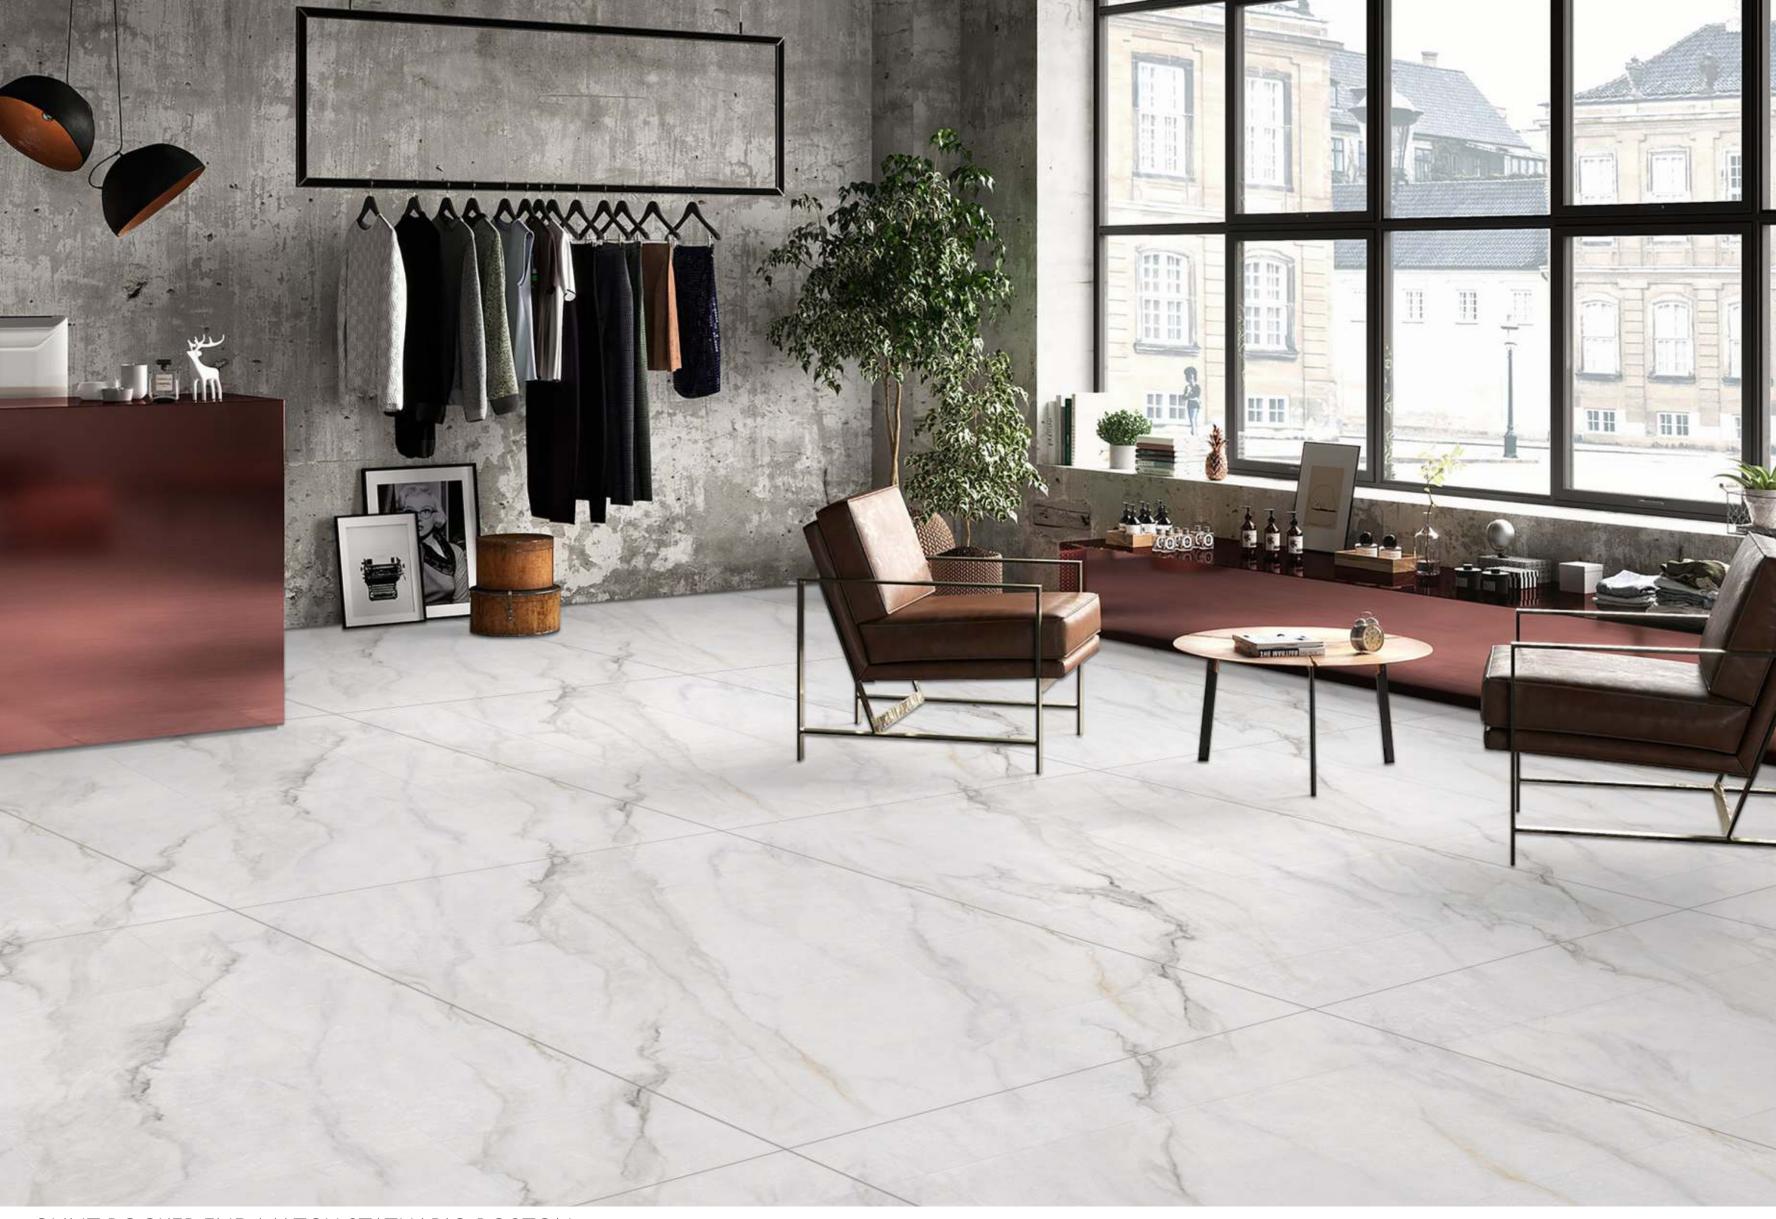

## GLINT ROCKER END MATCH STATUARIO BOSTON

Finish Matt Carving - End Match & Also Available in Rustic Matt

Random 04