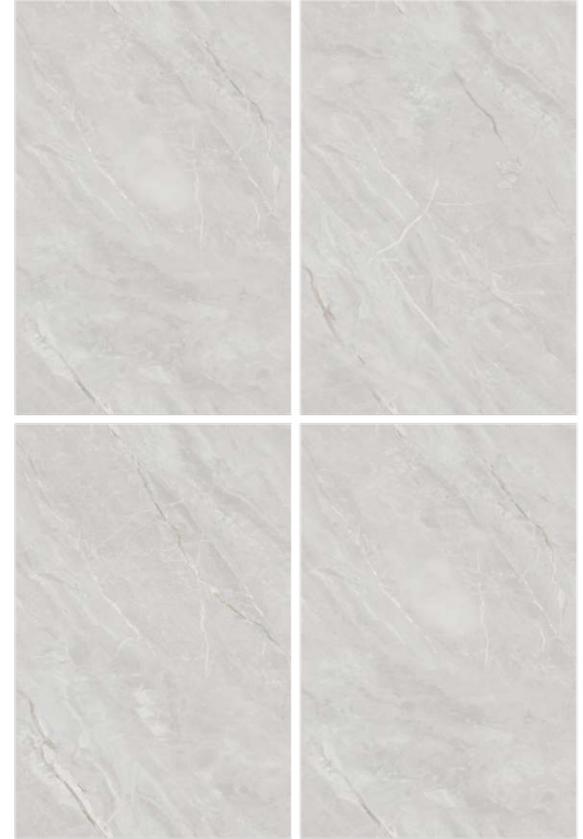

### **GLINT ROCKER END MATCH** METRA SANDY

Finish Matt Carving - End Match & Also Available in Rustic Matt

Random 06