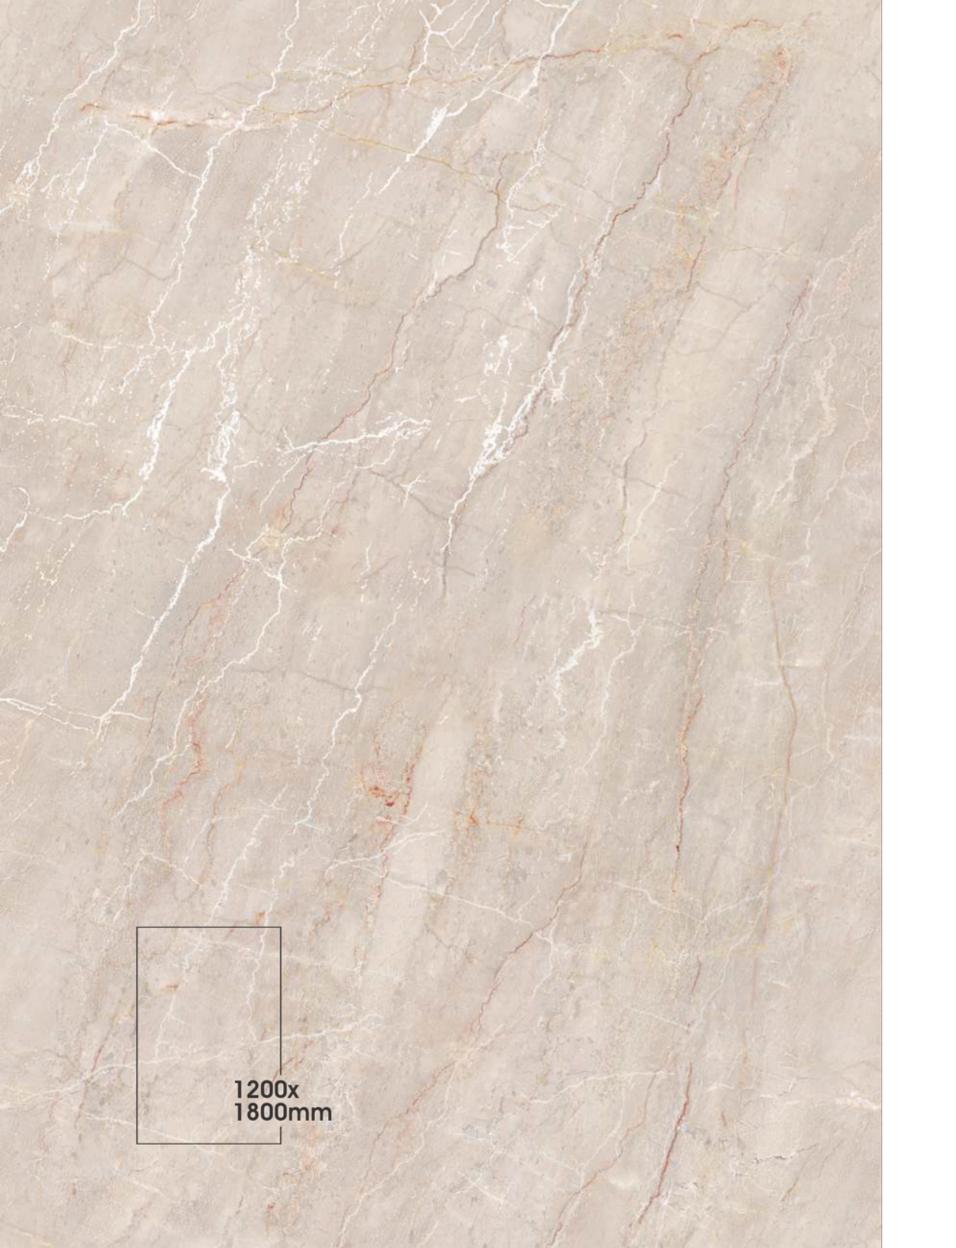

### **GLINT ROCKER END MATCH RUSTED BROWN**

Finish

Matt Carving - End Match & Also Available in Rustic Matt

SIZE 1200x1800mm

Random 02