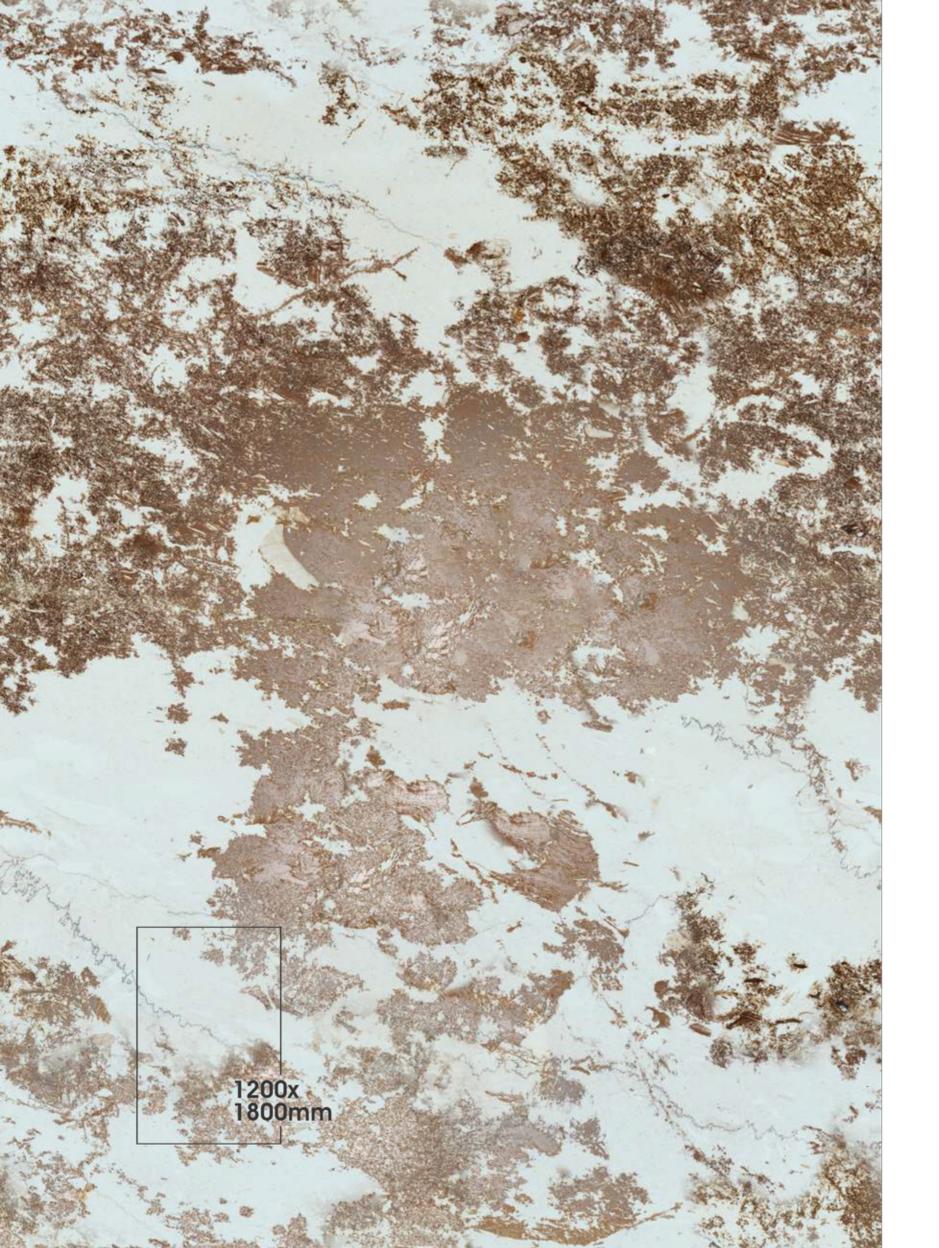

### **GLINT ROCKER END MATCH RUSTED BROWN**

Finish

Matt Carving - End Match & Also Available in Rustic Matt

SIZE 1200x1800mm

Random 02