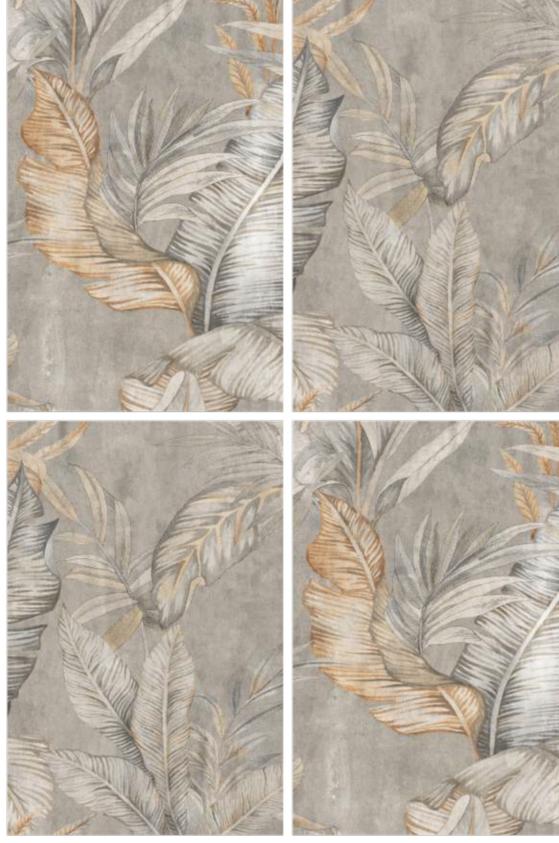

### **GLINT ROCKER END MATCH TROPICAL PALM**

Finish Matt Carving - End Match & Also Available in Rustic Matt

SIZE 1200x1800mm

Random 02