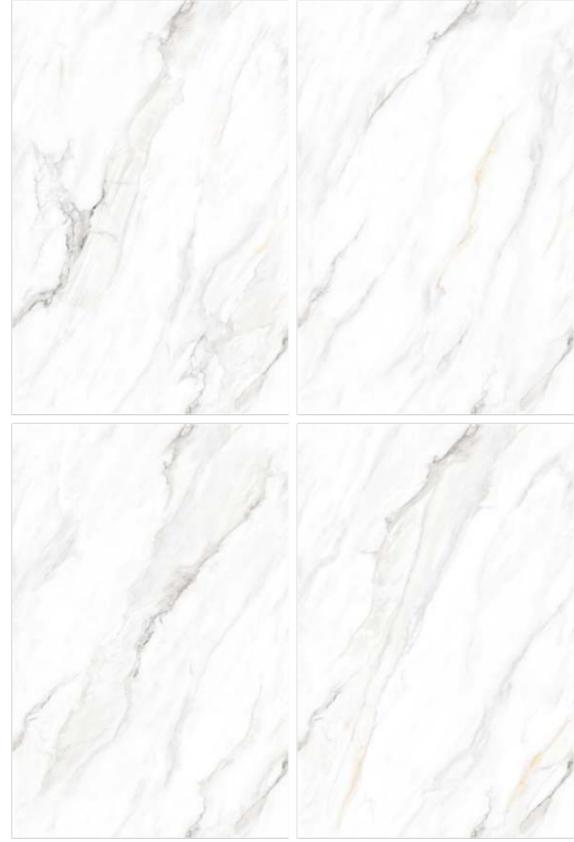

## GLINT ROCKER END MATCH STATUARIO BOSTON

Finish Matt Carving - End Match & Also Available in Rustic Matt

Random 04