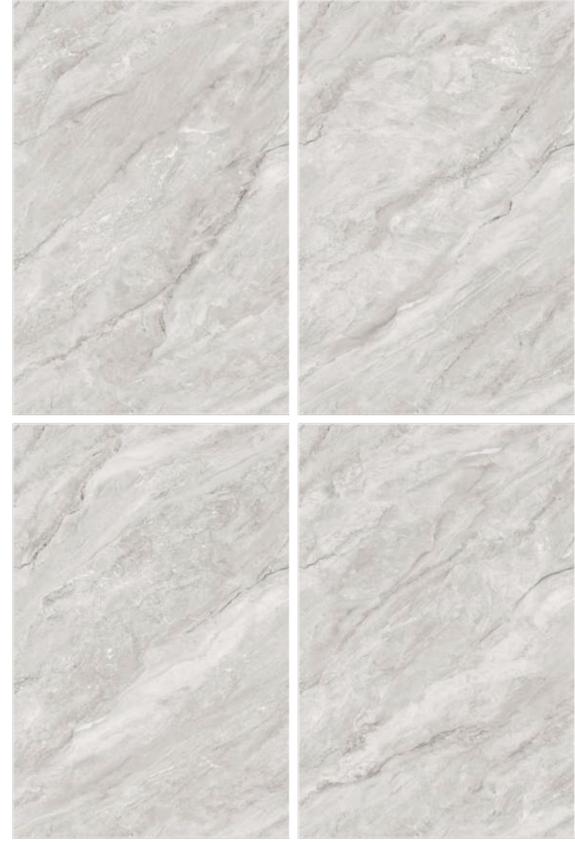

### **GLINT ROCKER END MATCH RUSTED BROWN**

Finish

Matt Carving - End Match & Also Available in Rustic Matt

SIZE 1200x1800mm

Random 02