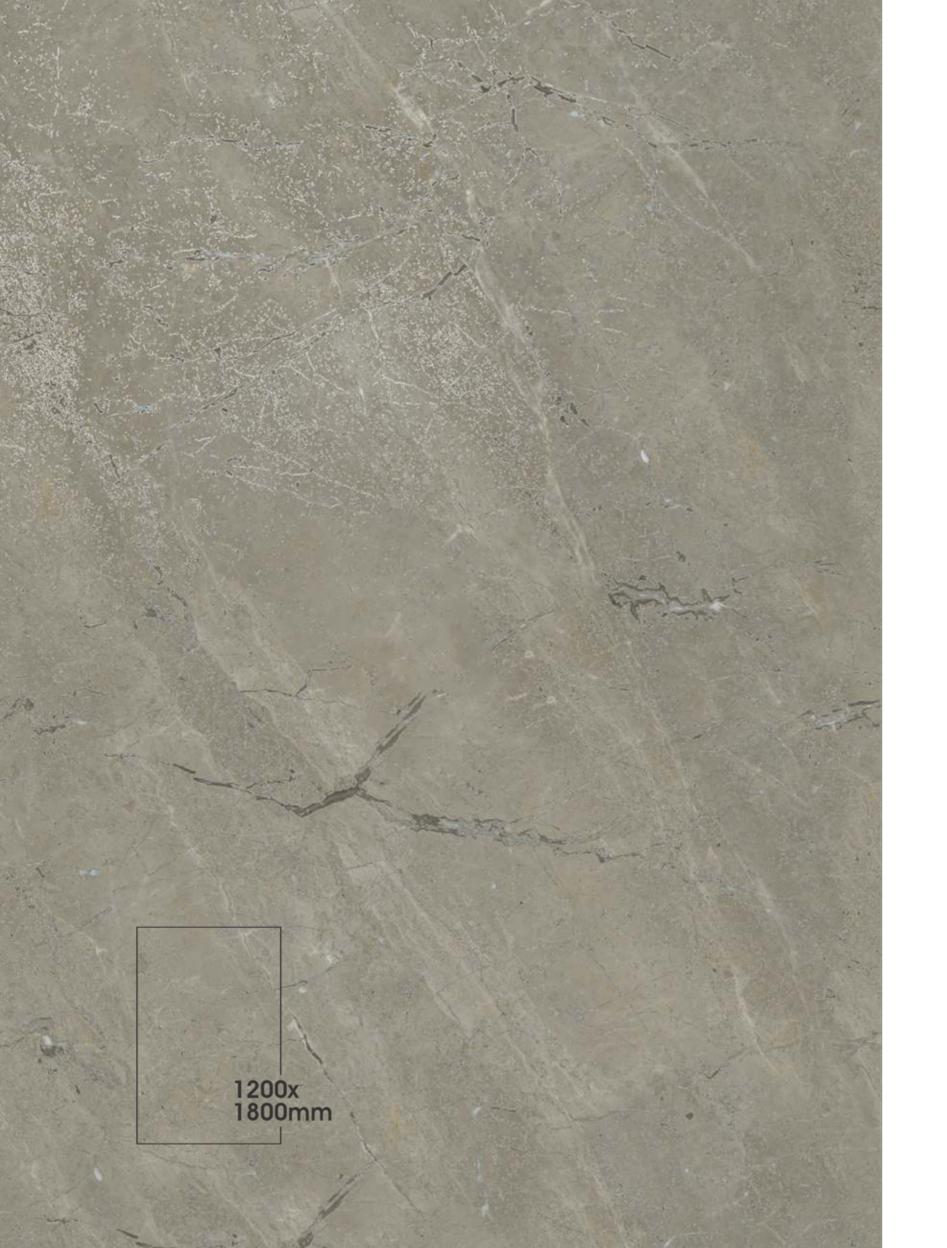

### **GLINT ROCKER END MATCH RUSTED BROWN**

Finish

Matt Carving - End Match & Also Available in Rustic Matt

SIZE 1200x1800mm

Random 02