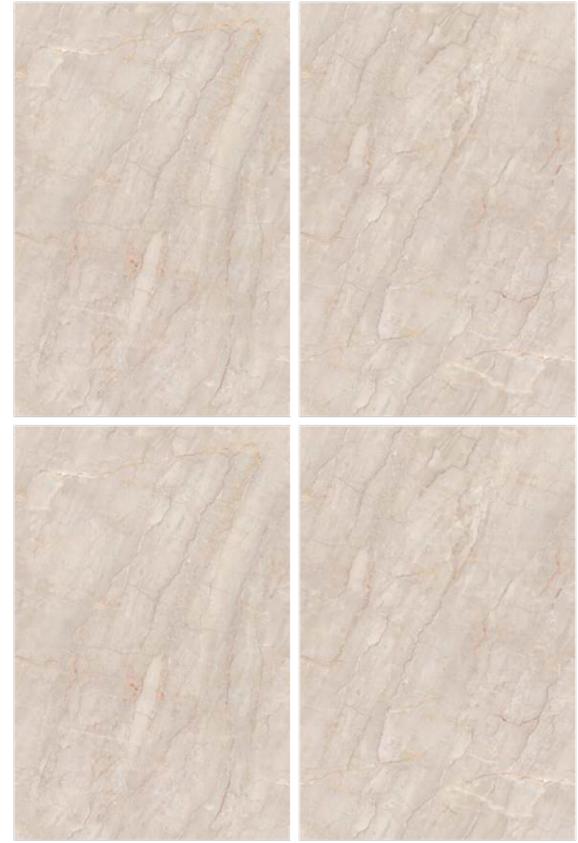

### **GLINT ROCKER END MATCH RUSTED BROWN**

Finish

Matt Carving - End Match & Also Available in Rustic Matt

SIZE 1200x1800mm

Random 02