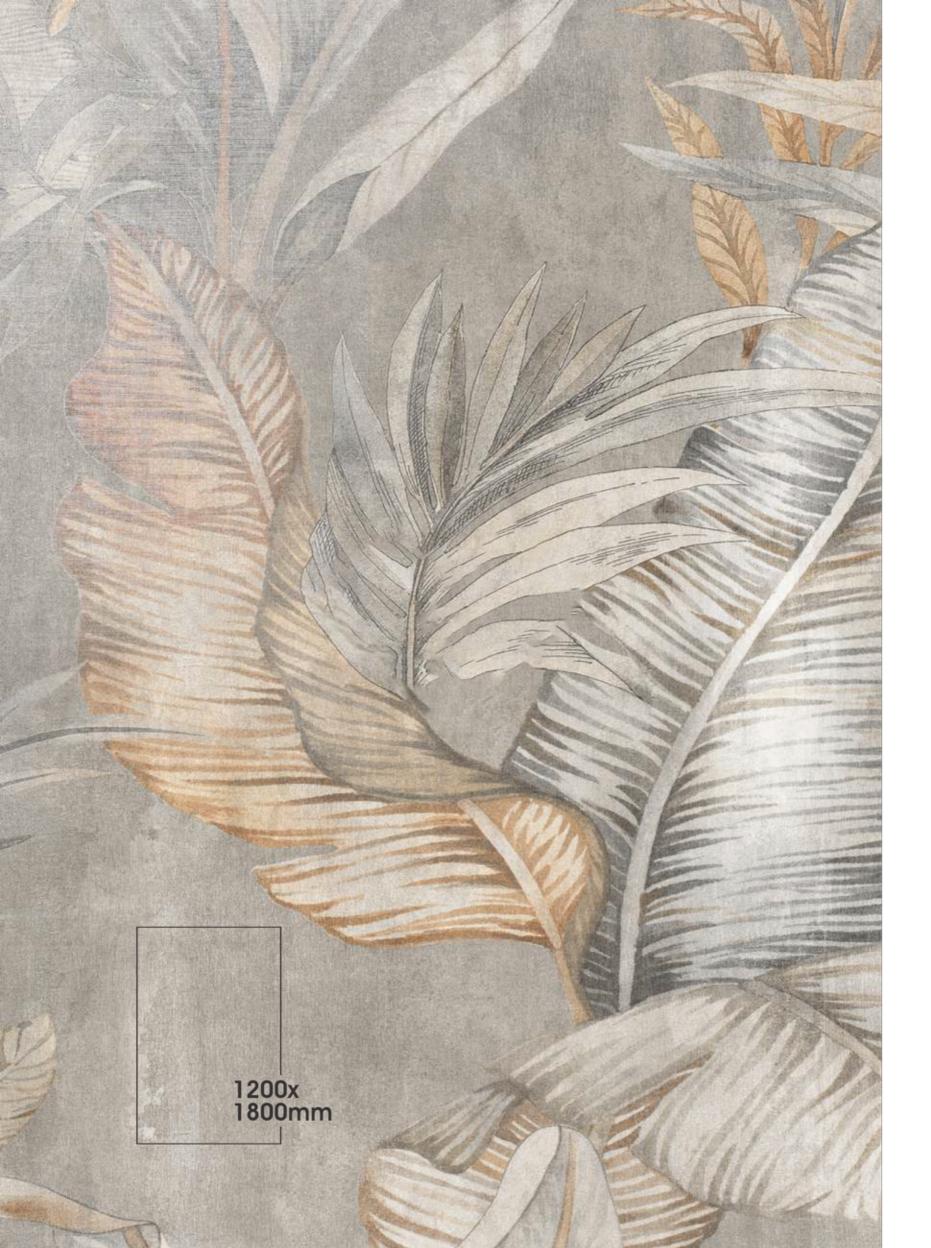

### **GLINT ROCKER END MATCH TROPICAL PALM**

Finish Matt Carving - End Match & Also Available in Rustic Matt

SIZE 1200x1800mm

Random 02