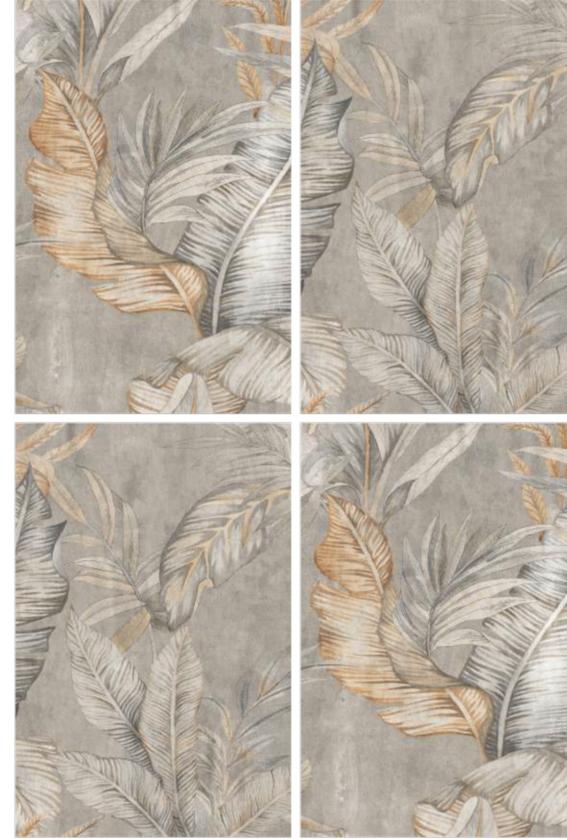

### **GLINT ROCKER END MATCH TROPICAL PALM**

Finish Matt Carving - End Match & Also Available in Rustic Matt

SIZE 1200x1800mm

Random 02