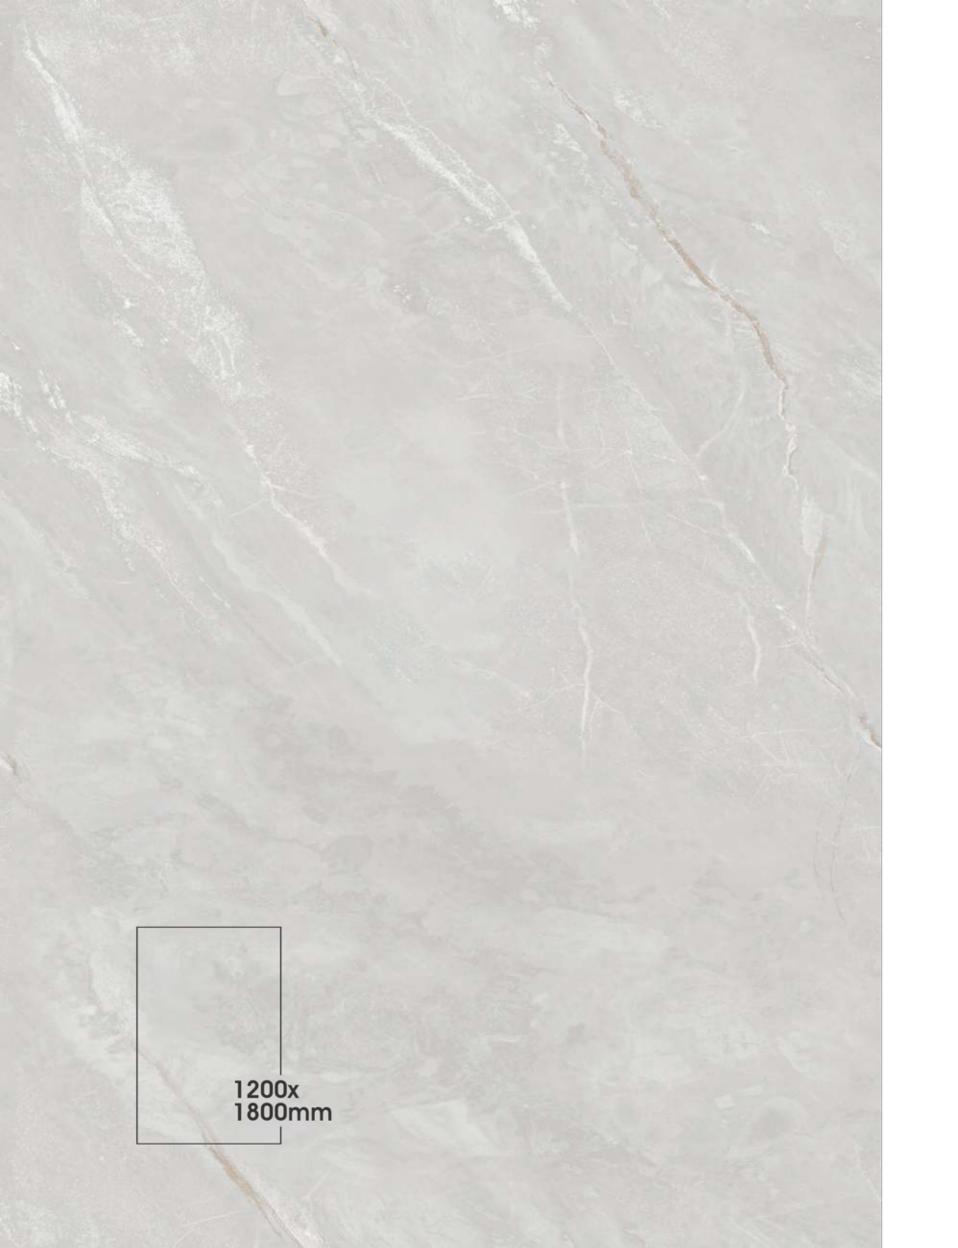

### **GLINT ROCKER END MATCH** METRA SANDY

Finish Matt Carving - End Match & Also Available in Rustic Matt

Random 06

### **GLINT ROCKER END MATCH RUSTED BROWN**

Finish

Matt Carving - End Match & Also Available in Rustic Matt

SIZE 1200x1800mm

Random 02

# GLINT ROCKER END MATCH STATUARIO GRID

Random 02

SIZE 1200x1800mm

### **GLINT ROCKER END MATCH TROPICAL PALM**

Finish Matt Carving - End Match & Also Available in Rustic Matt

SIZE 1200x1800mm

Random 02