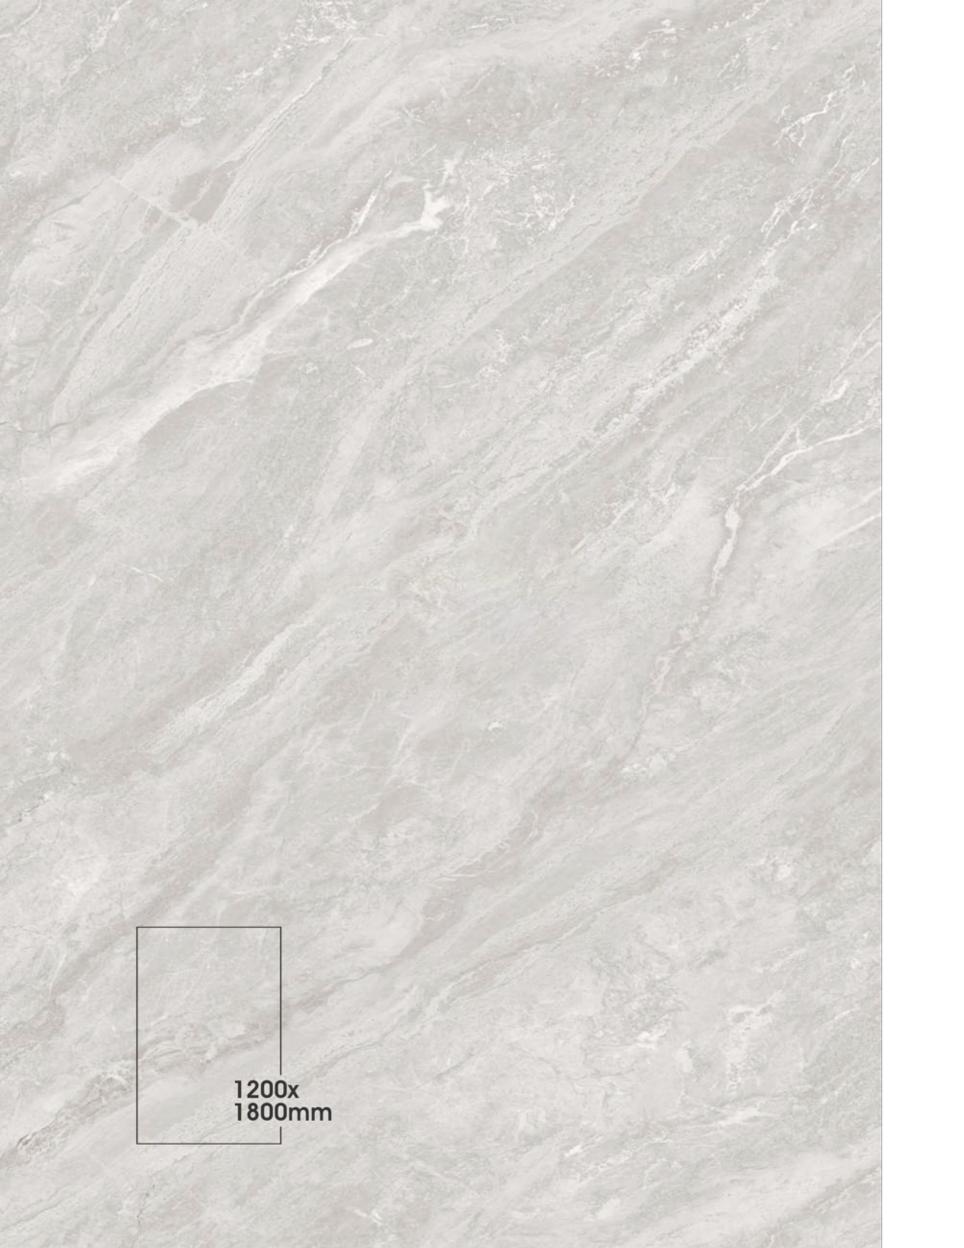

### **GLINT ROCKER END MATCH RUSTED BROWN**

Finish

Matt Carving - End Match & Also Available in Rustic Matt

SIZE 1200x1800mm

Random 02