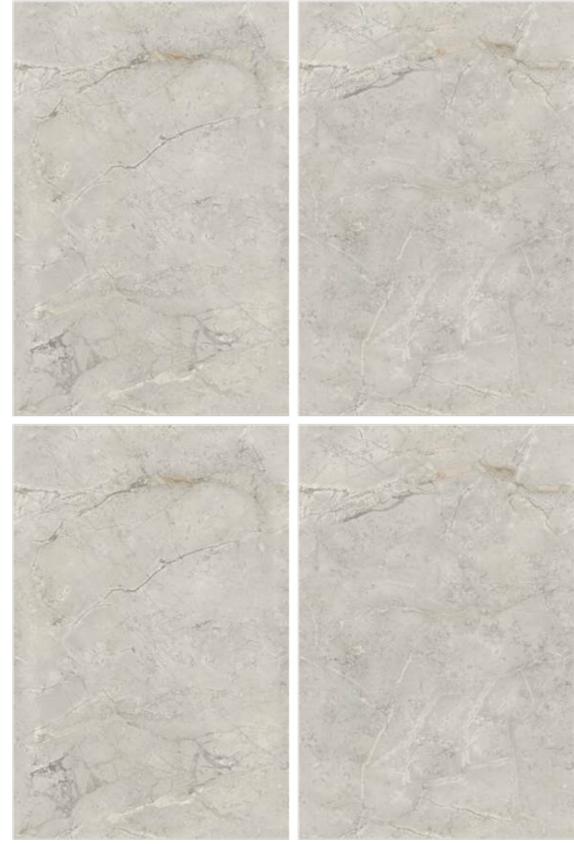

### **GLINT ROCKER END MATCH TROPICAL PALM**

Finish Matt Carving - End Match & Also Available in Rustic Matt

SIZE 1200x1800mm

Random 02