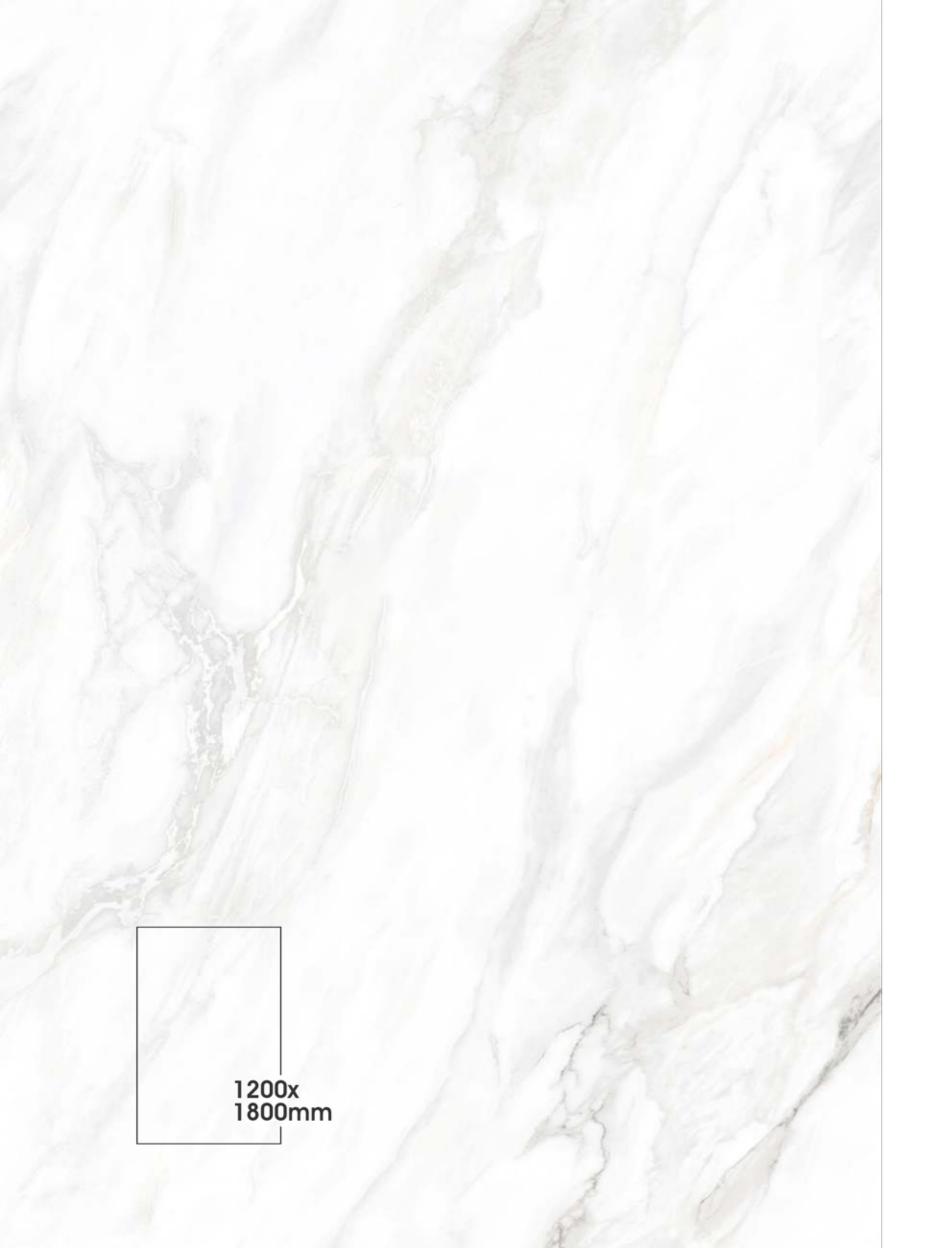

## GLINT ROCKER END MATCH STATUARIO BOSTON

Finish Matt Carving - End Match & Also Available in Rustic Matt

Random 04