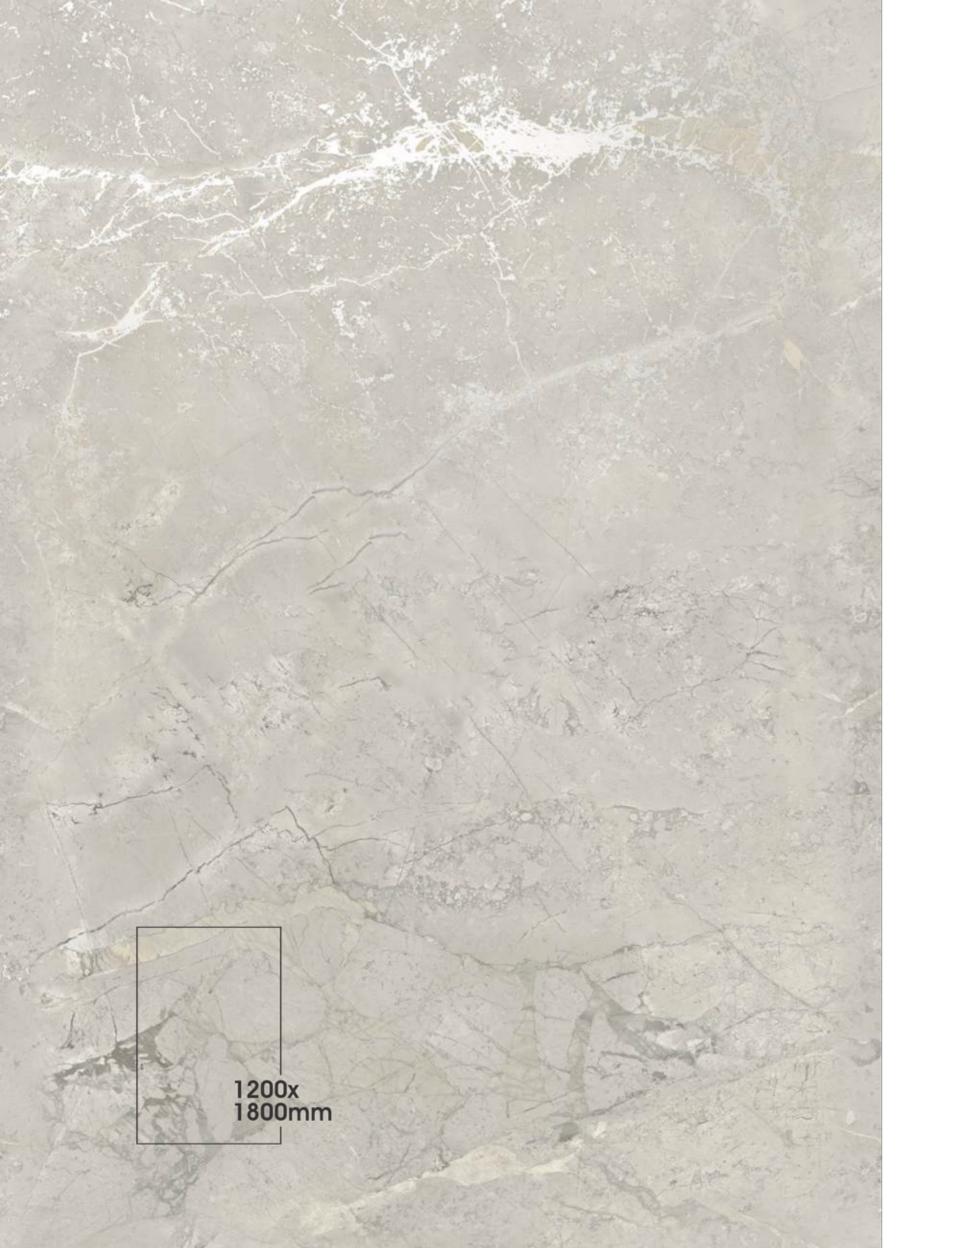

### **GLINT ROCKER END MATCH RUSTED BROWN**

Finish

Matt Carving - End Match & Also Available in Rustic Matt

SIZE 1200x1800mm

Random 02

# GLINT ROCKER END MATCH STATUARIO GRID

Random 02

SIZE 1200x1800mm