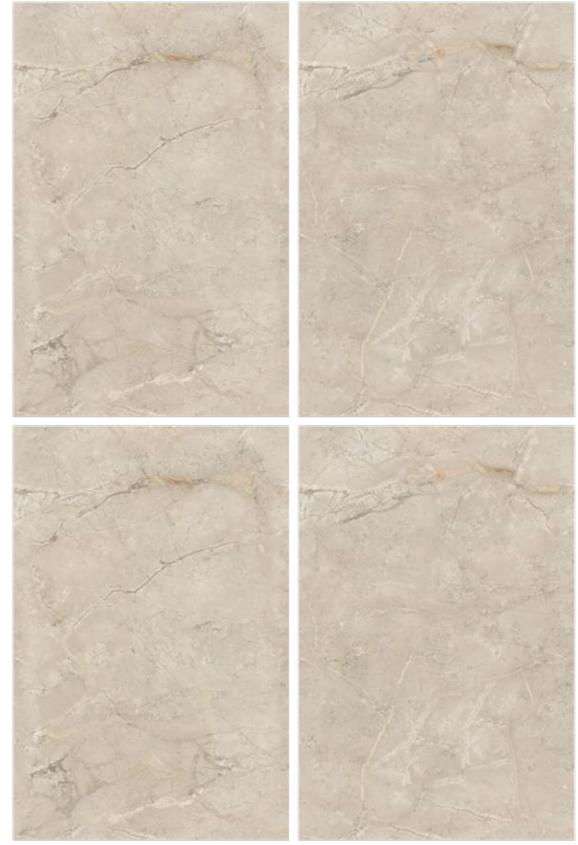

### **GLINT ROCKER END MATCH RUSTED BROWN**

Finish

Matt Carving - End Match & Also Available in Rustic Matt

SIZE 1200x1800mm

Random 02