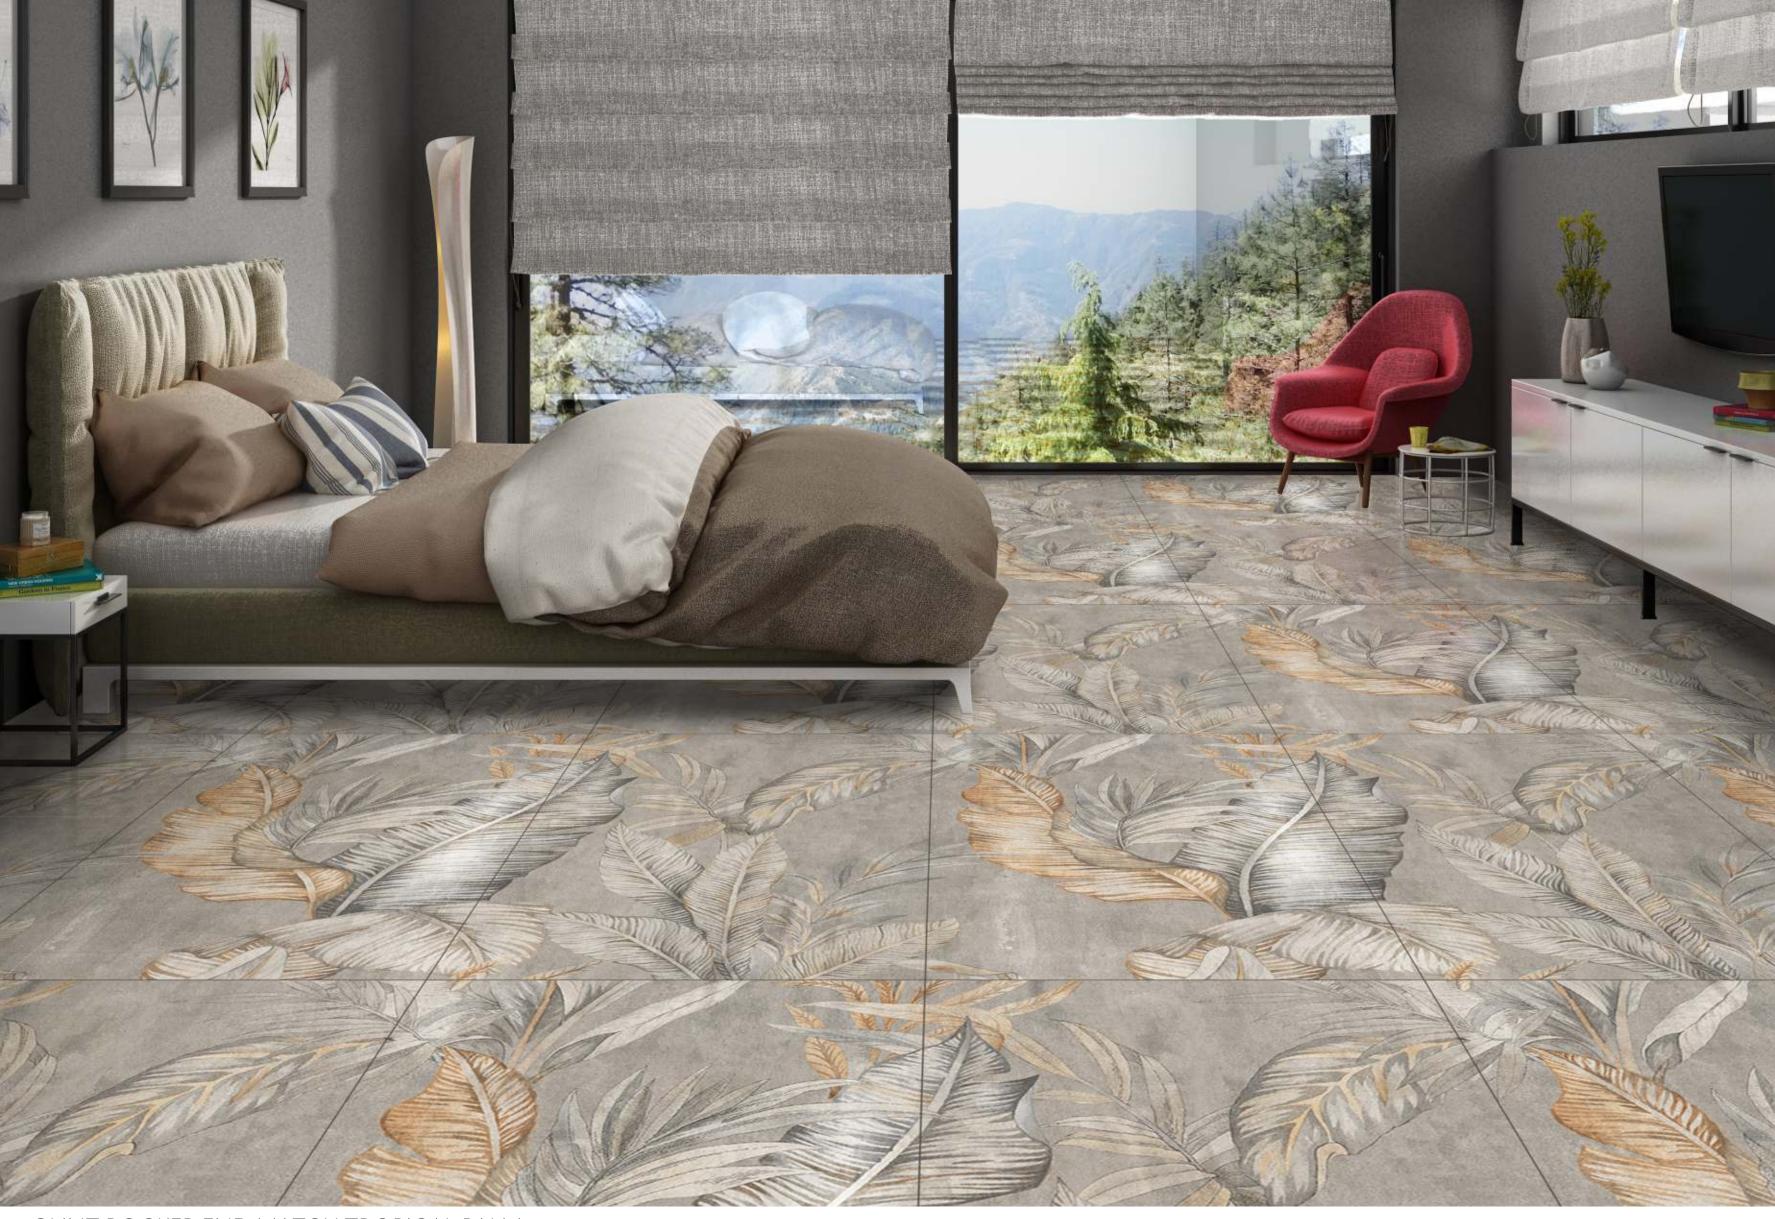

## GLINT ROCKER END MATCH STATUARIO VISCO

Random 02

GLINT ROCKER END MATCH TROPICAL PALM

### **GLINT ROCKER END MATCH TROPICAL PALM**

Finish Matt Carving - End Match & Also Available in Rustic Matt

SIZE 1200x1800mm

Random 02