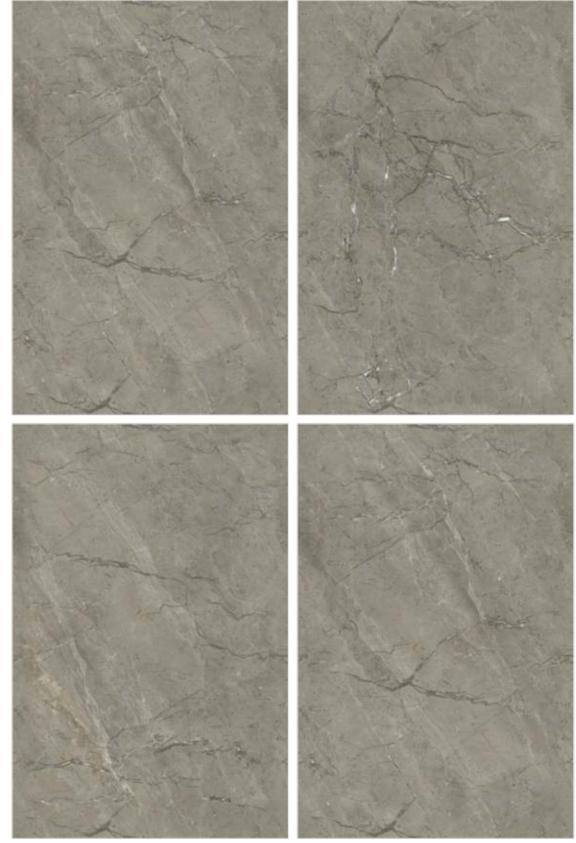

### **GLINT ROCKER END MATCH RUSTED BROWN**

Finish

Matt Carving - End Match & Also Available in Rustic Matt

SIZE 1200x1800mm

Random 02