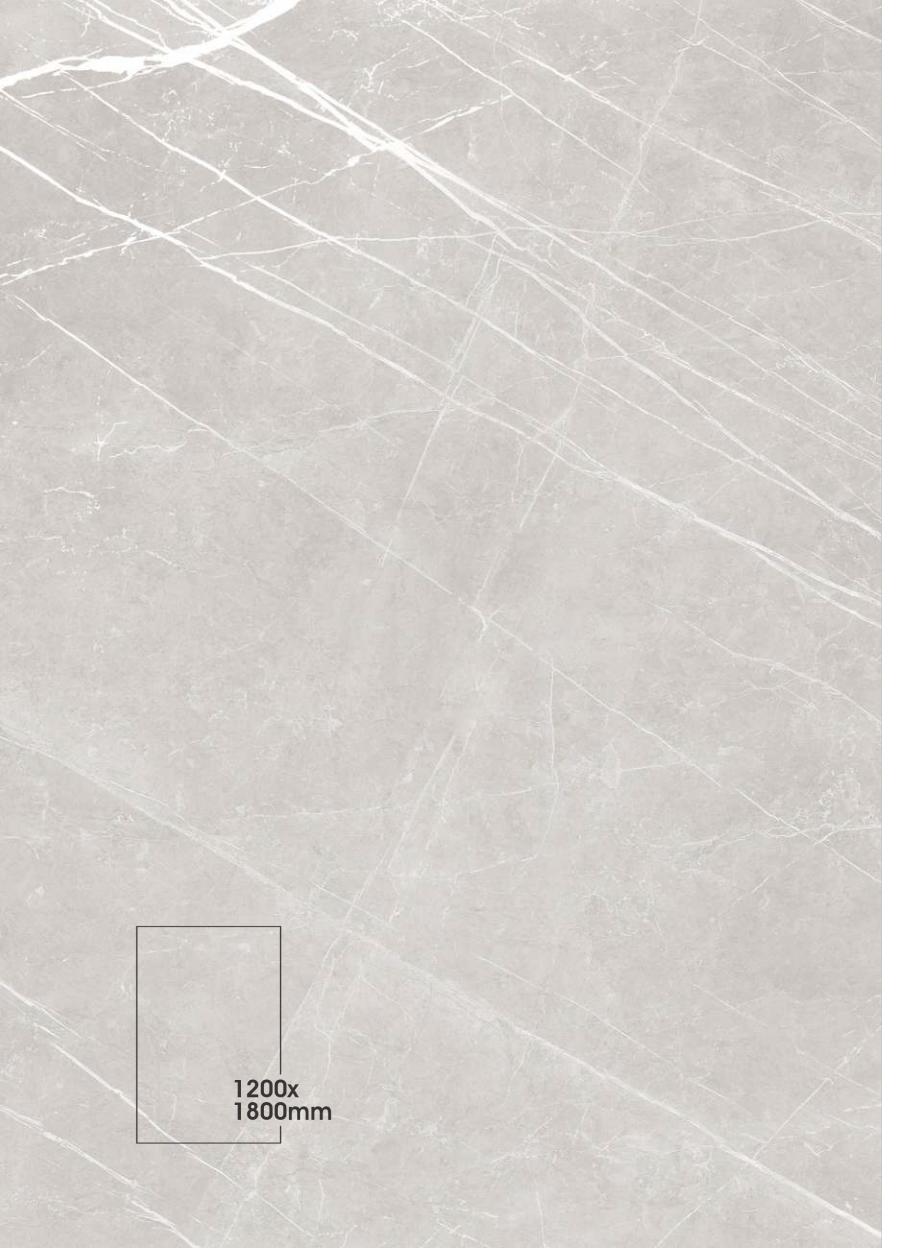

#### **GLINT ROCKER BRUTAL PUTTY**

Finish

# Matt Carving & Also Available in Rustic Matt

SIZE **1200x1800mm** 

GLINT ROCKER DEURO GREY