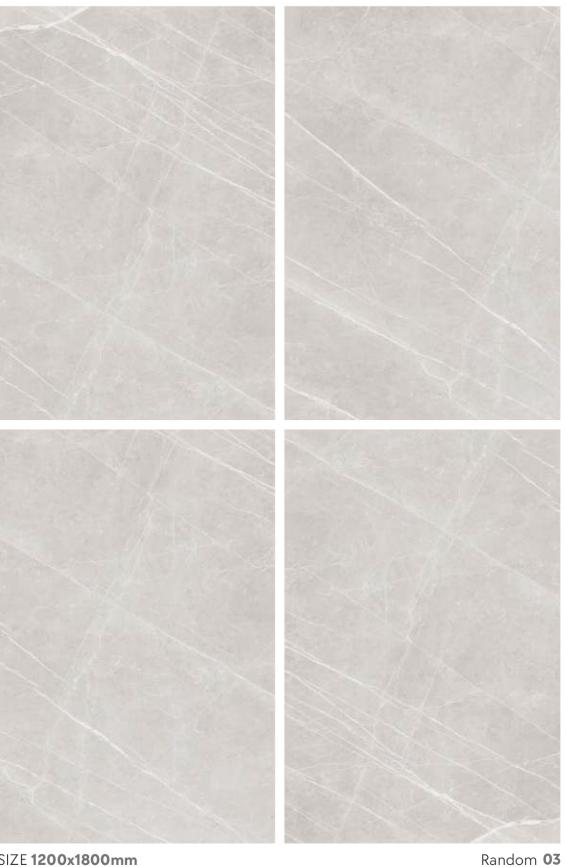

#### **GLINT ROCKER BRUTAL PUTTY**

Finish

# Matt Carving & Also Available in Rustic Matt

SIZE **1200x1800mm** 

GLINT ROCKER DEURO GREY