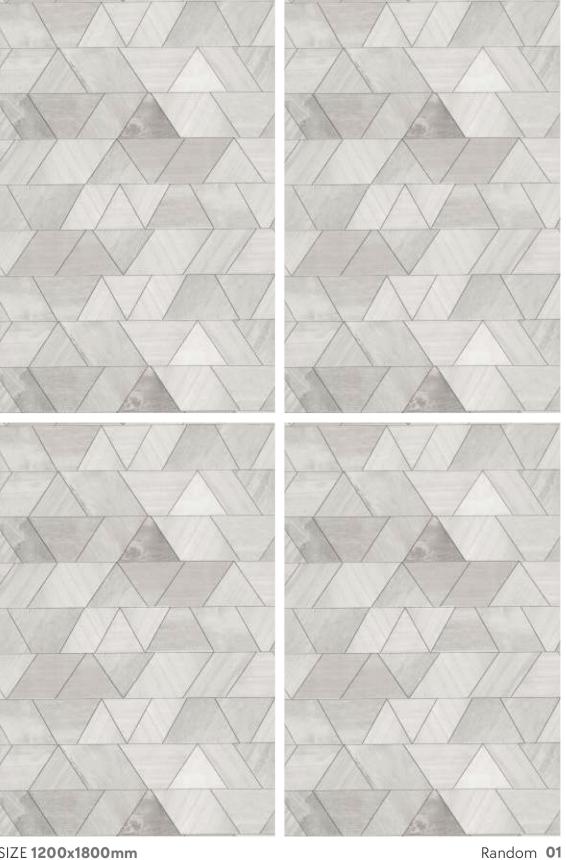

# Matt Carving & Also Available in Rustic Matt

SIZE **1200x1800mm** 

GLINT ROCKER DEURO GREY