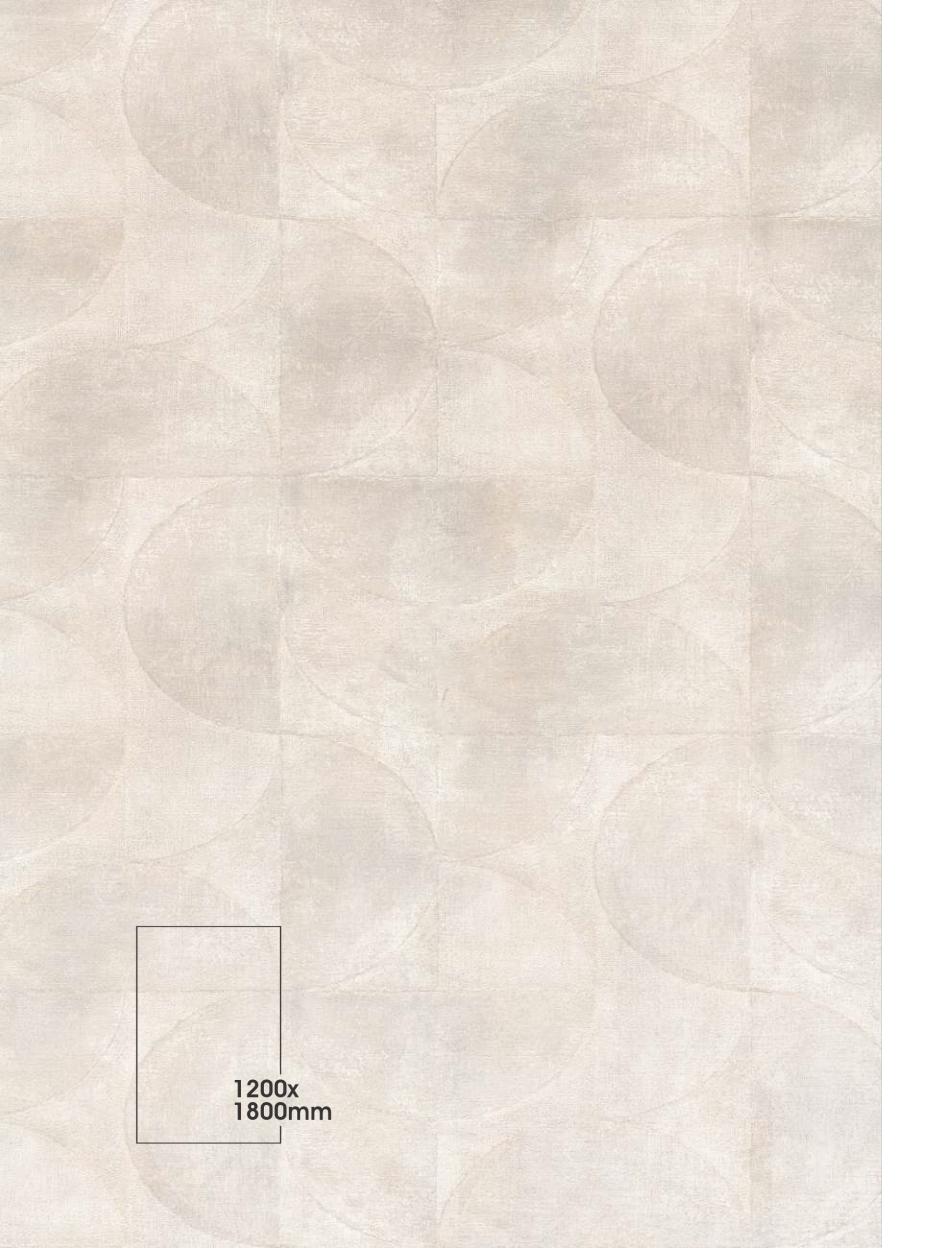

#### **GLINT ROCKER EUROPA GREY**

Finish

# Matt Carving & Also Available in Rustic Matt

SIZE **1200x1800mm** 