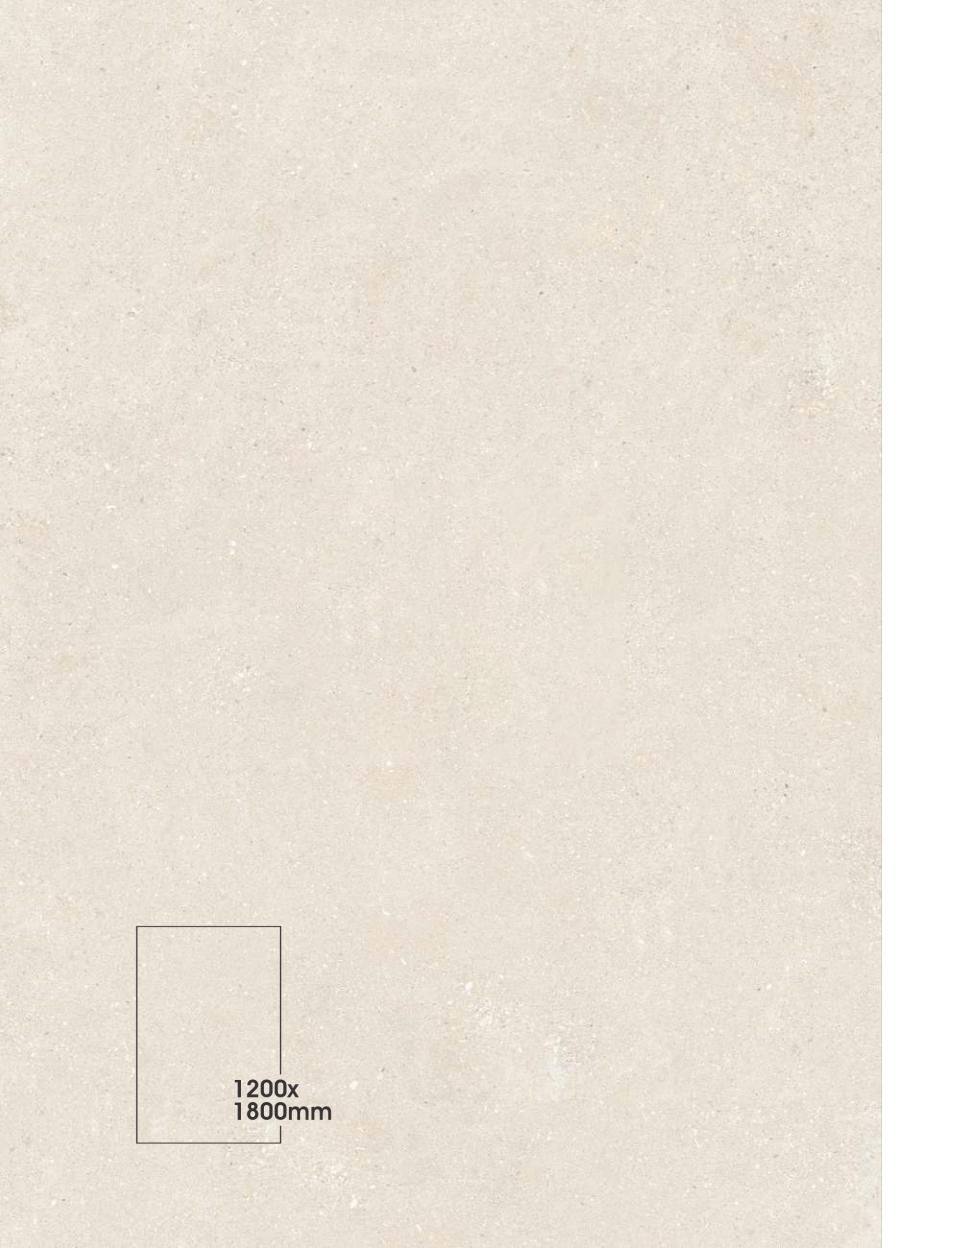

# Matt Carving & Also Available in Rustic Matt

SIZE **1200x1800mm** 

GLINT ROCKER DEURO GREY