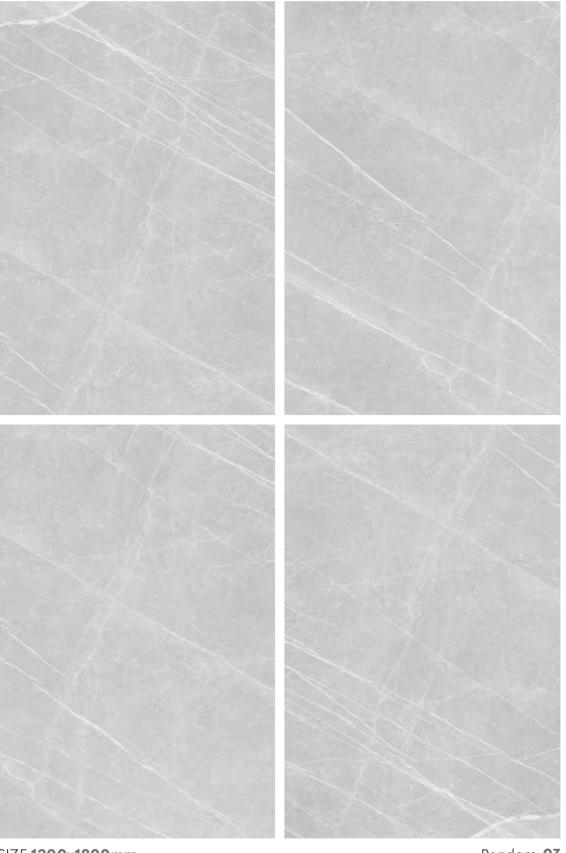

#### **GLINT ROCKER BRUTAL PUTTY**

Finish

# Matt Carving & Also Available in Rustic Matt

SIZE **1200x1800mm** 

GLINT ROCKER DEURO GREY