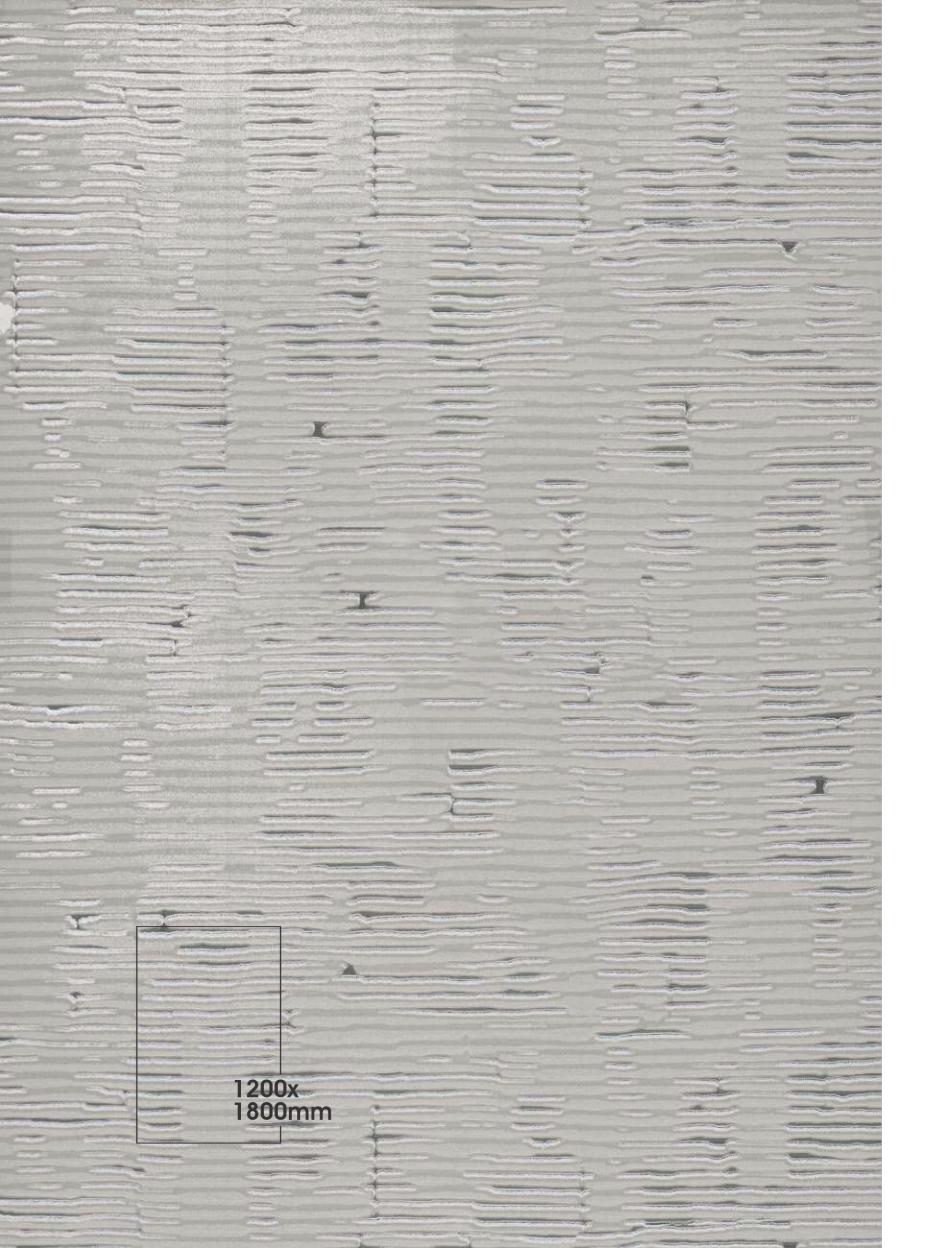

#### **GLINT ROCKER BRUTAL PUTTY**

Finish

# Matt Carving & Also Available in Rustic Matt

SIZE **1200x1800mm** 

GLINT ROCKER DEURO GREY