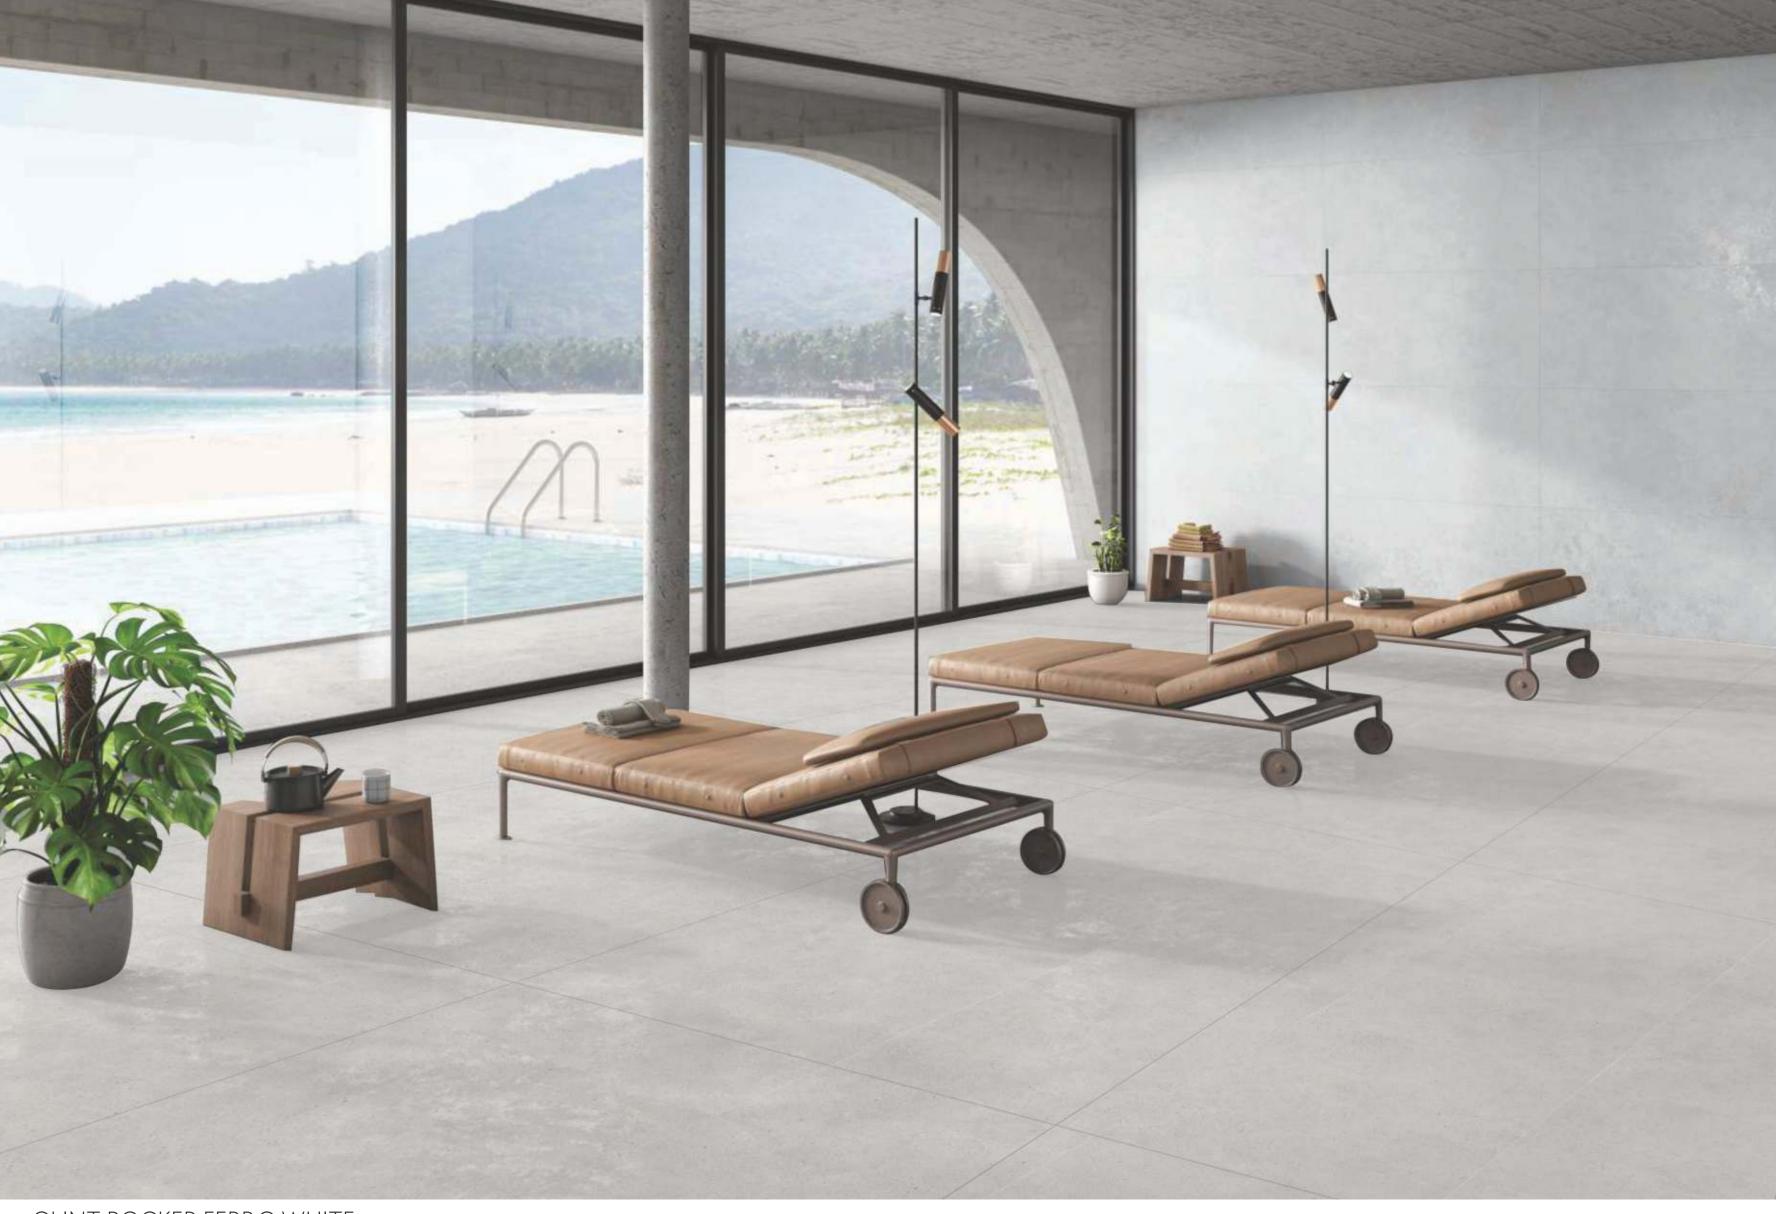

#### **GLINT ROCKER FERRO WHITE**

Finish

# Matt Carving & Also Available in Rustic Matt