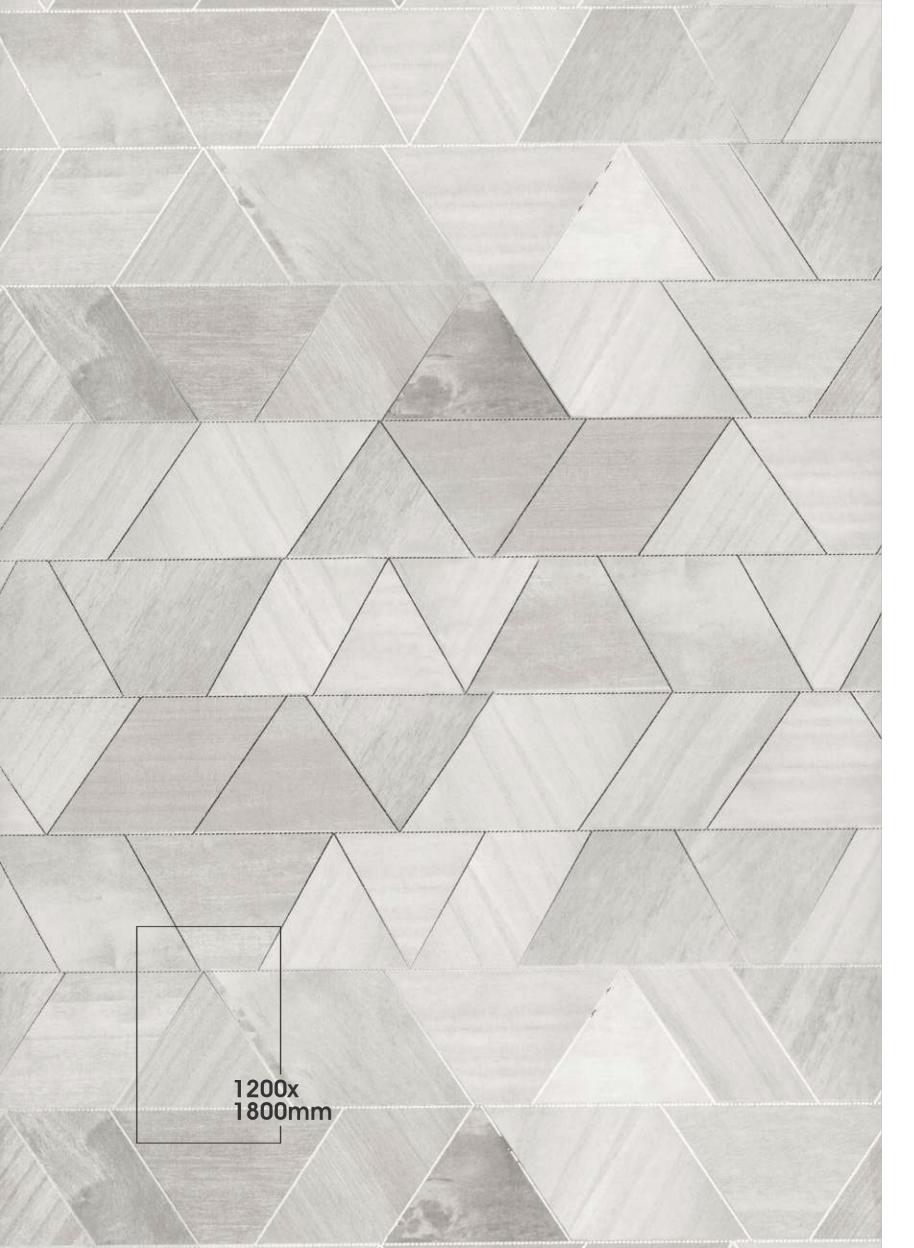

# Matt Carving & Also Available in Rustic Matt

SIZE **1200x1800mm** 

GLINT ROCKER DEURO GREY