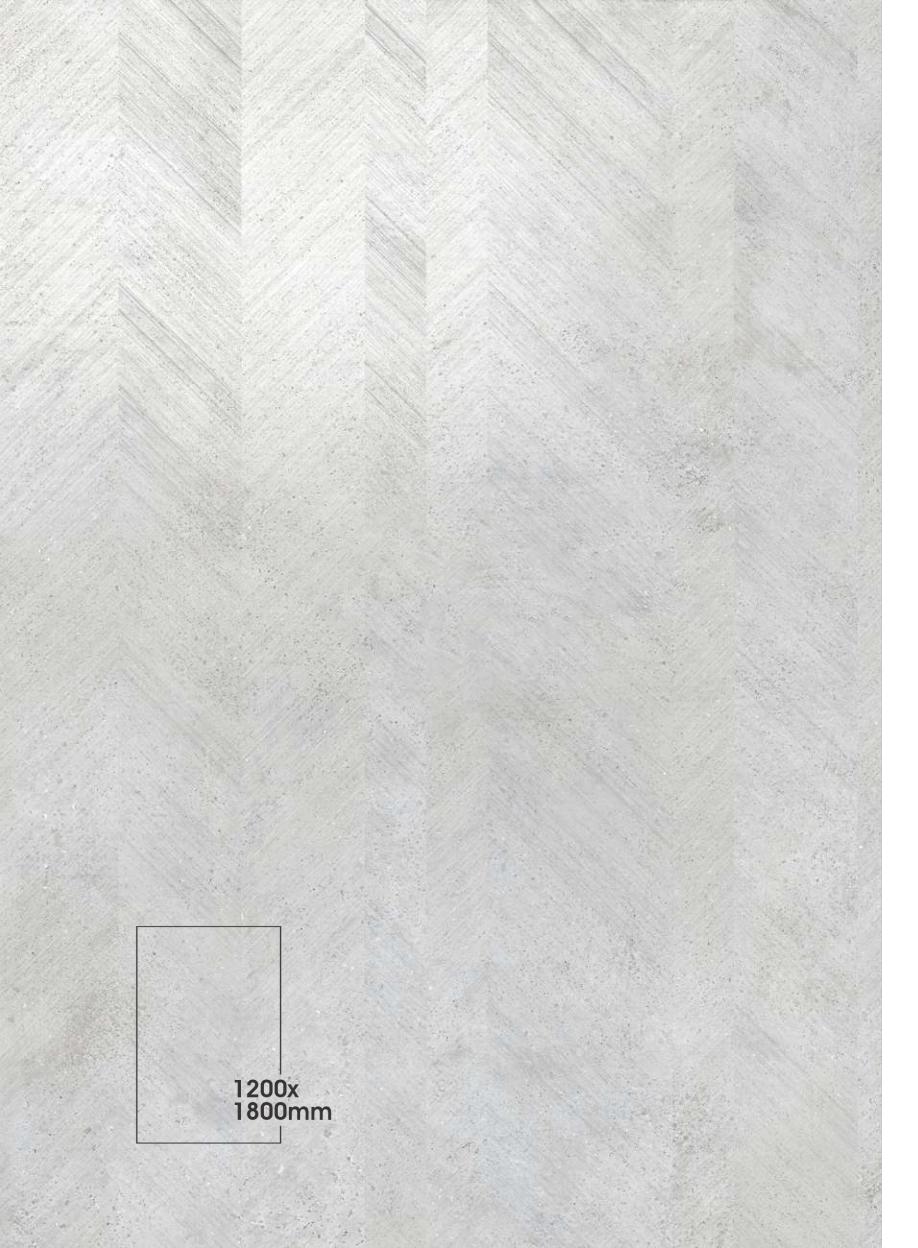

# Matt Carving & Also Available in Rustic Matt

SIZE **1200x1800mm** 

GLINT ROCKER DEURO GREY