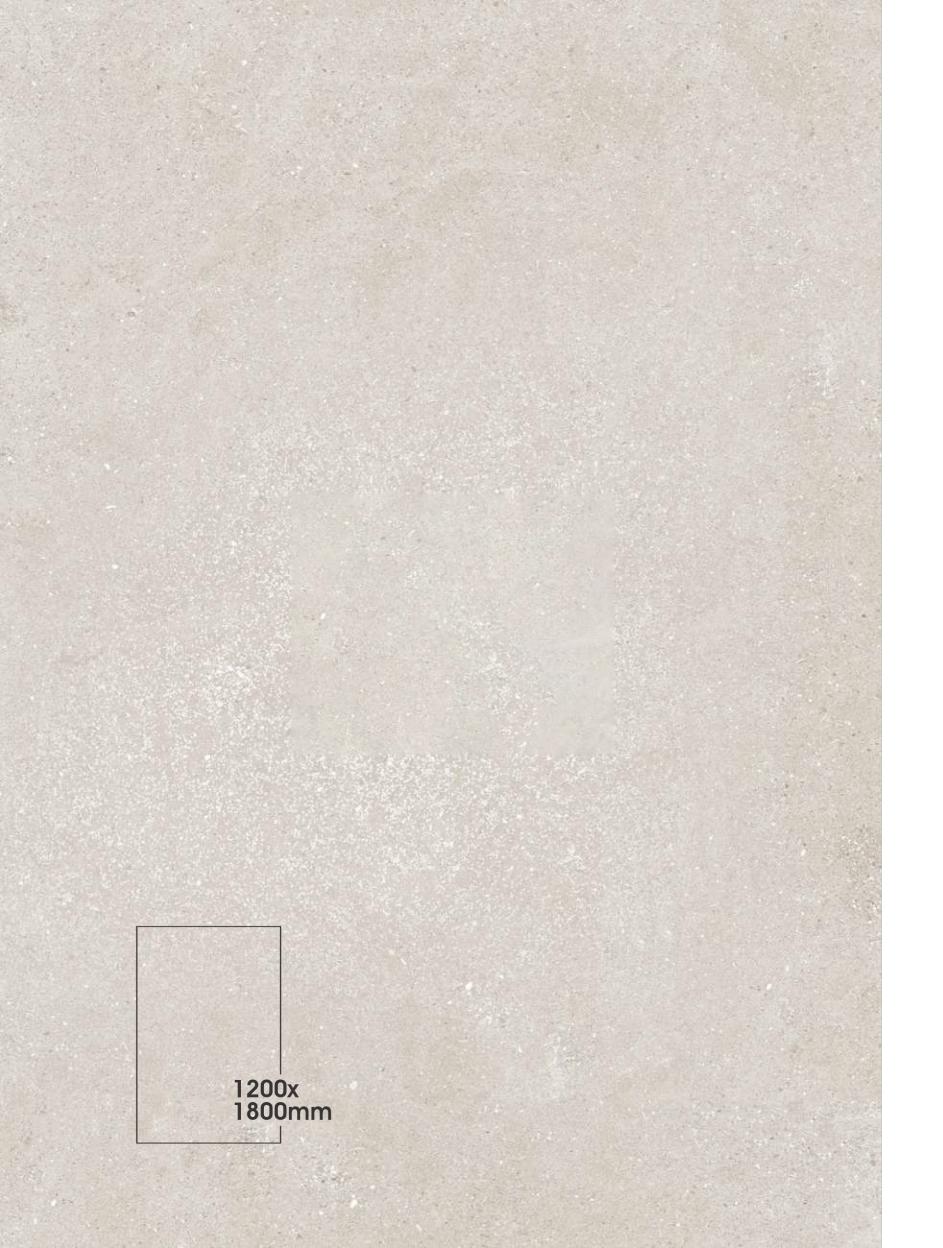

#### **GLINT ROCKER** FERRO BROMO

Finish

# Matt Carving & Also Available in Rustic Matt