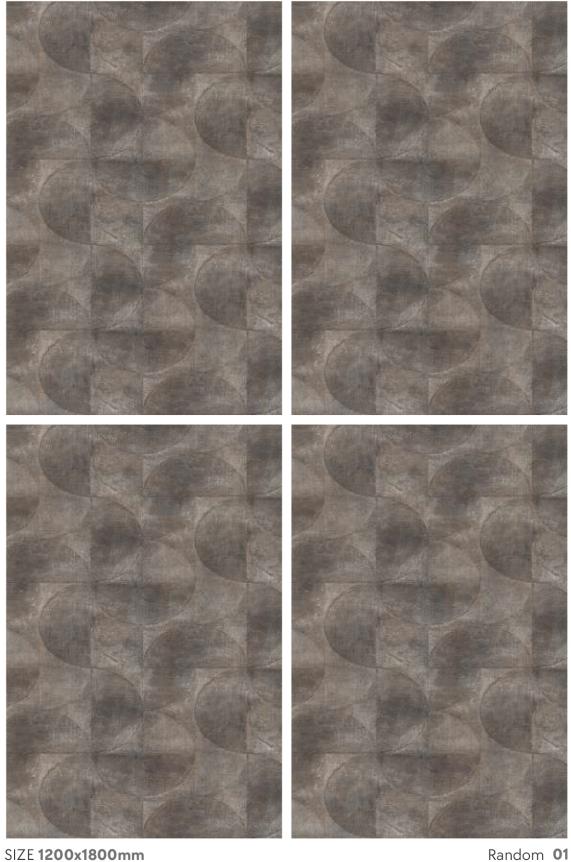

#### **GLINT ROCKER BRUTAL PALE**

Finish

# Matt Carving & Also Available in Rustic Matt

#### **GLINT ROCKER BRUTAL PUTTY**

Finish

# Matt Carving & Also Available in Rustic Matt

SIZE **1200x1800mm** 

GLINT ROCKER DEURO GREY