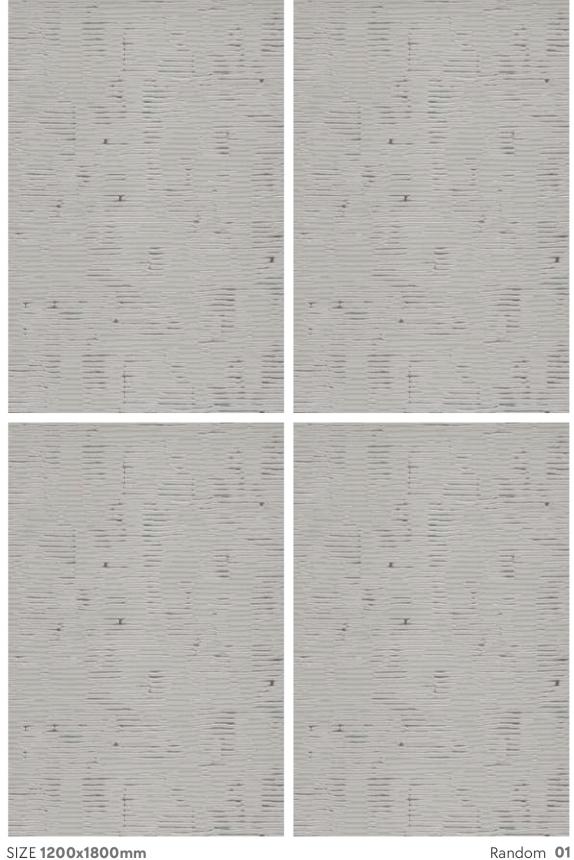

# Matt Carving & Also Available in Rustic Matt

SIZE **1200x1800mm** 

GLINT ROCKER DEURO GREY