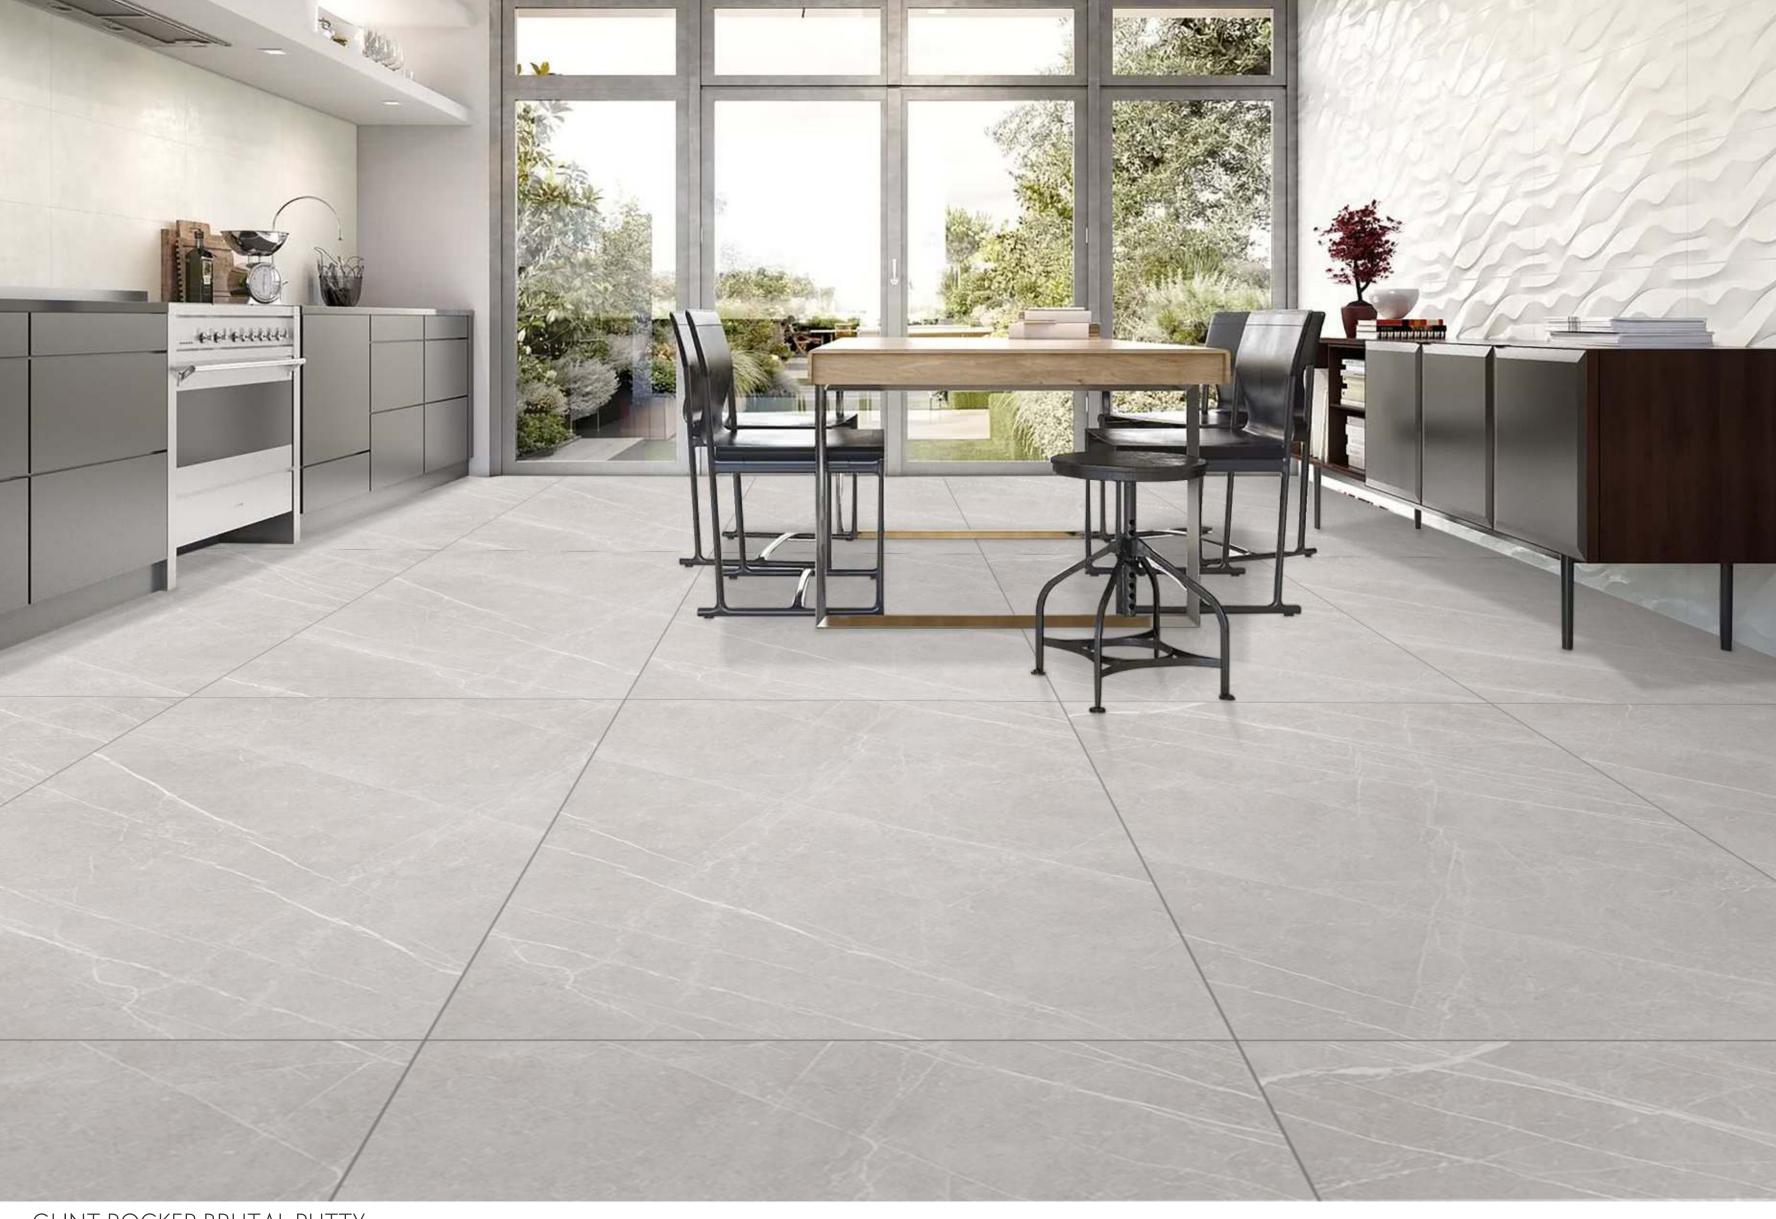

#### **GLINT ROCKER BRUTAL PUTTY**

Finish

# Matt Carving & Also Available in Rustic Matt

SIZE **1200x1800mm** 

GLINT ROCKER DEURO GREY