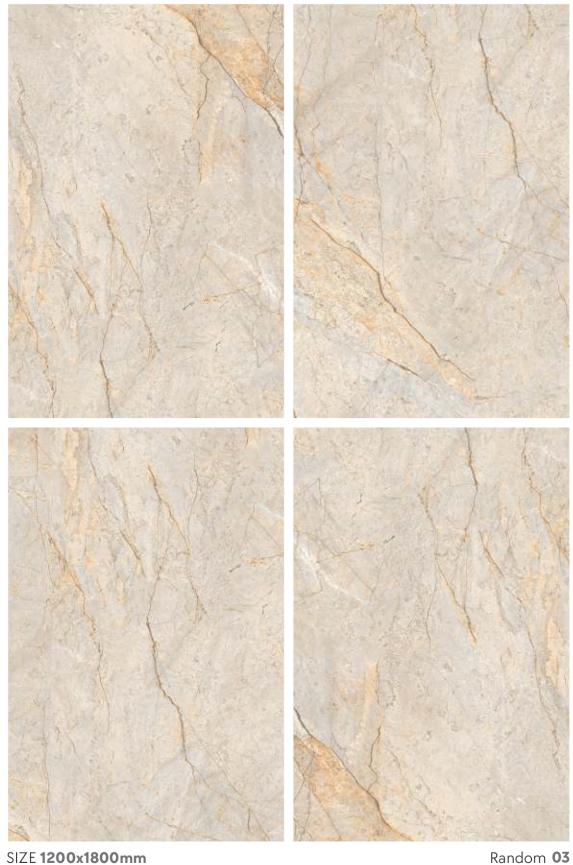

#### **GLINT ROCKER SIERRA COIN**

Finish

# Matt Carving & Also Available in Rustic Matt