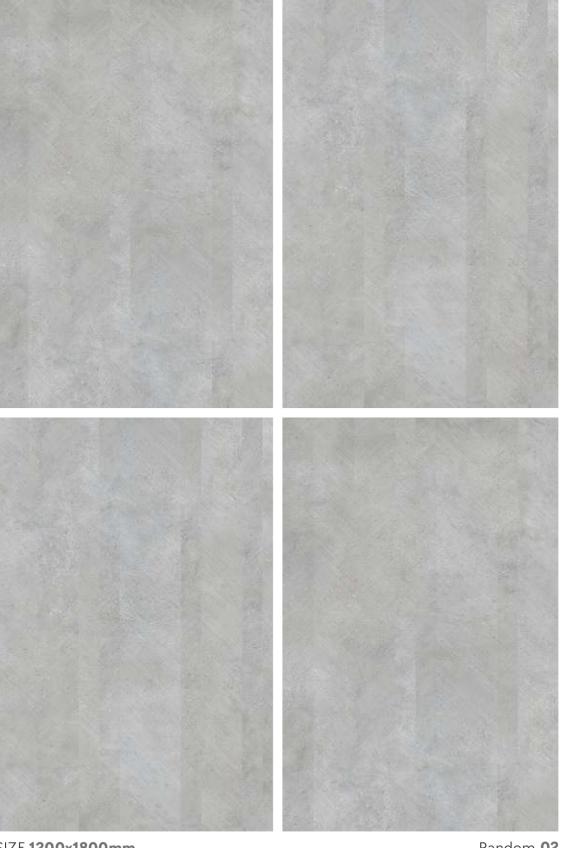

# Matt Carving & Also Available in Rustic Matt

SIZE **1200x1800mm** 

GLINT ROCKER DEURO GREY