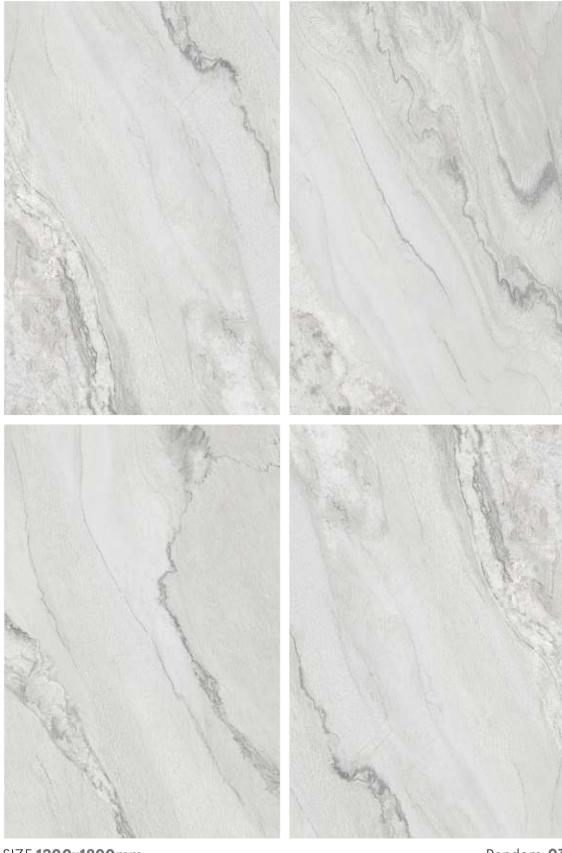

# Matt Carving & Also Available in Rustic Matt

SIZE **1200x1800mm** 

GLINT ROCKER DEURO GREY

# Matt Carving & Also Available in Rustic Matt

SIZE **1200x1800mm** 