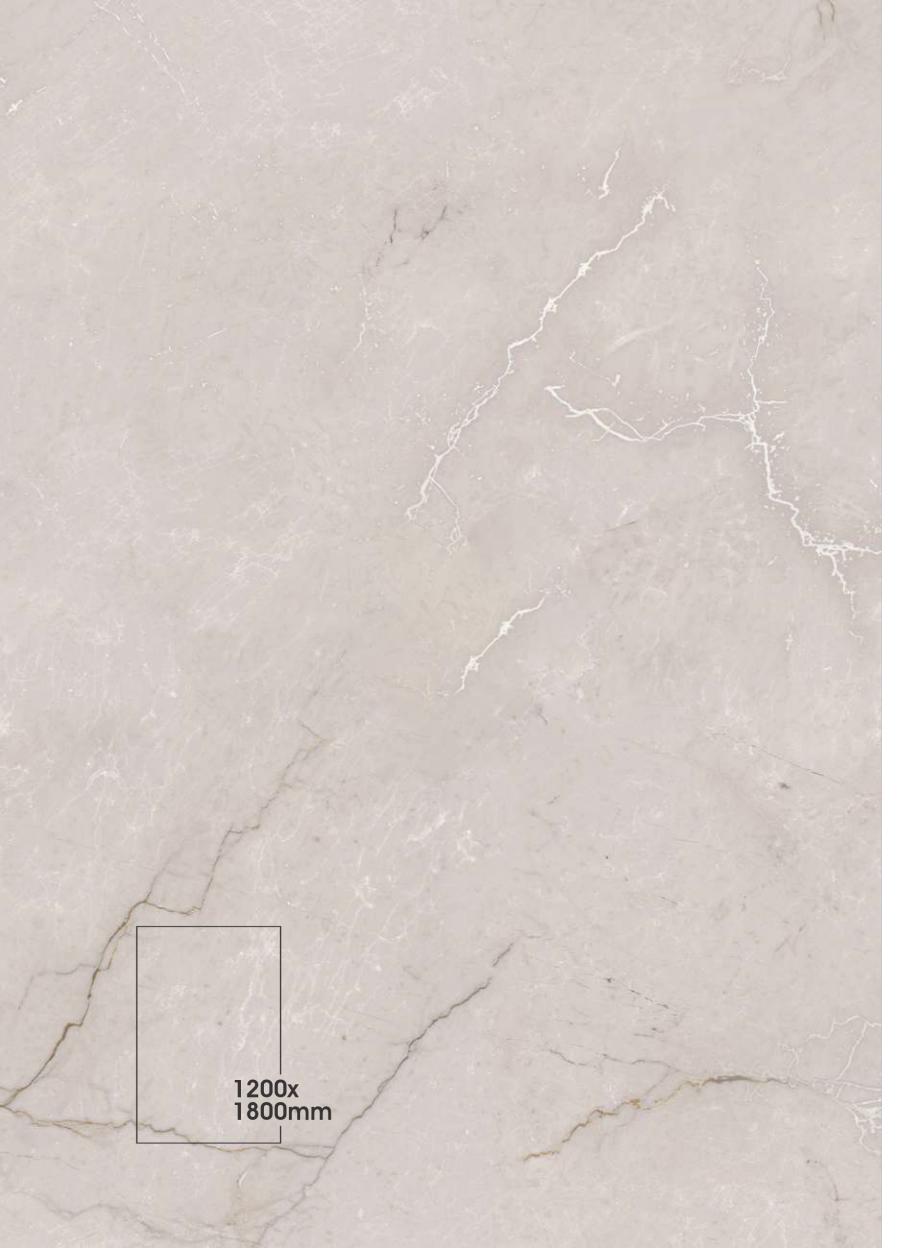

#### **GLINT ROCKER ADORFO GREY**

Finish

GLINT ROCKER BERSHKA OCEAN

# Matt Carving & Also Available in Rustic Matt

SIZE **1200x1800mm** 

GLINT ROCKER DEURO GREY