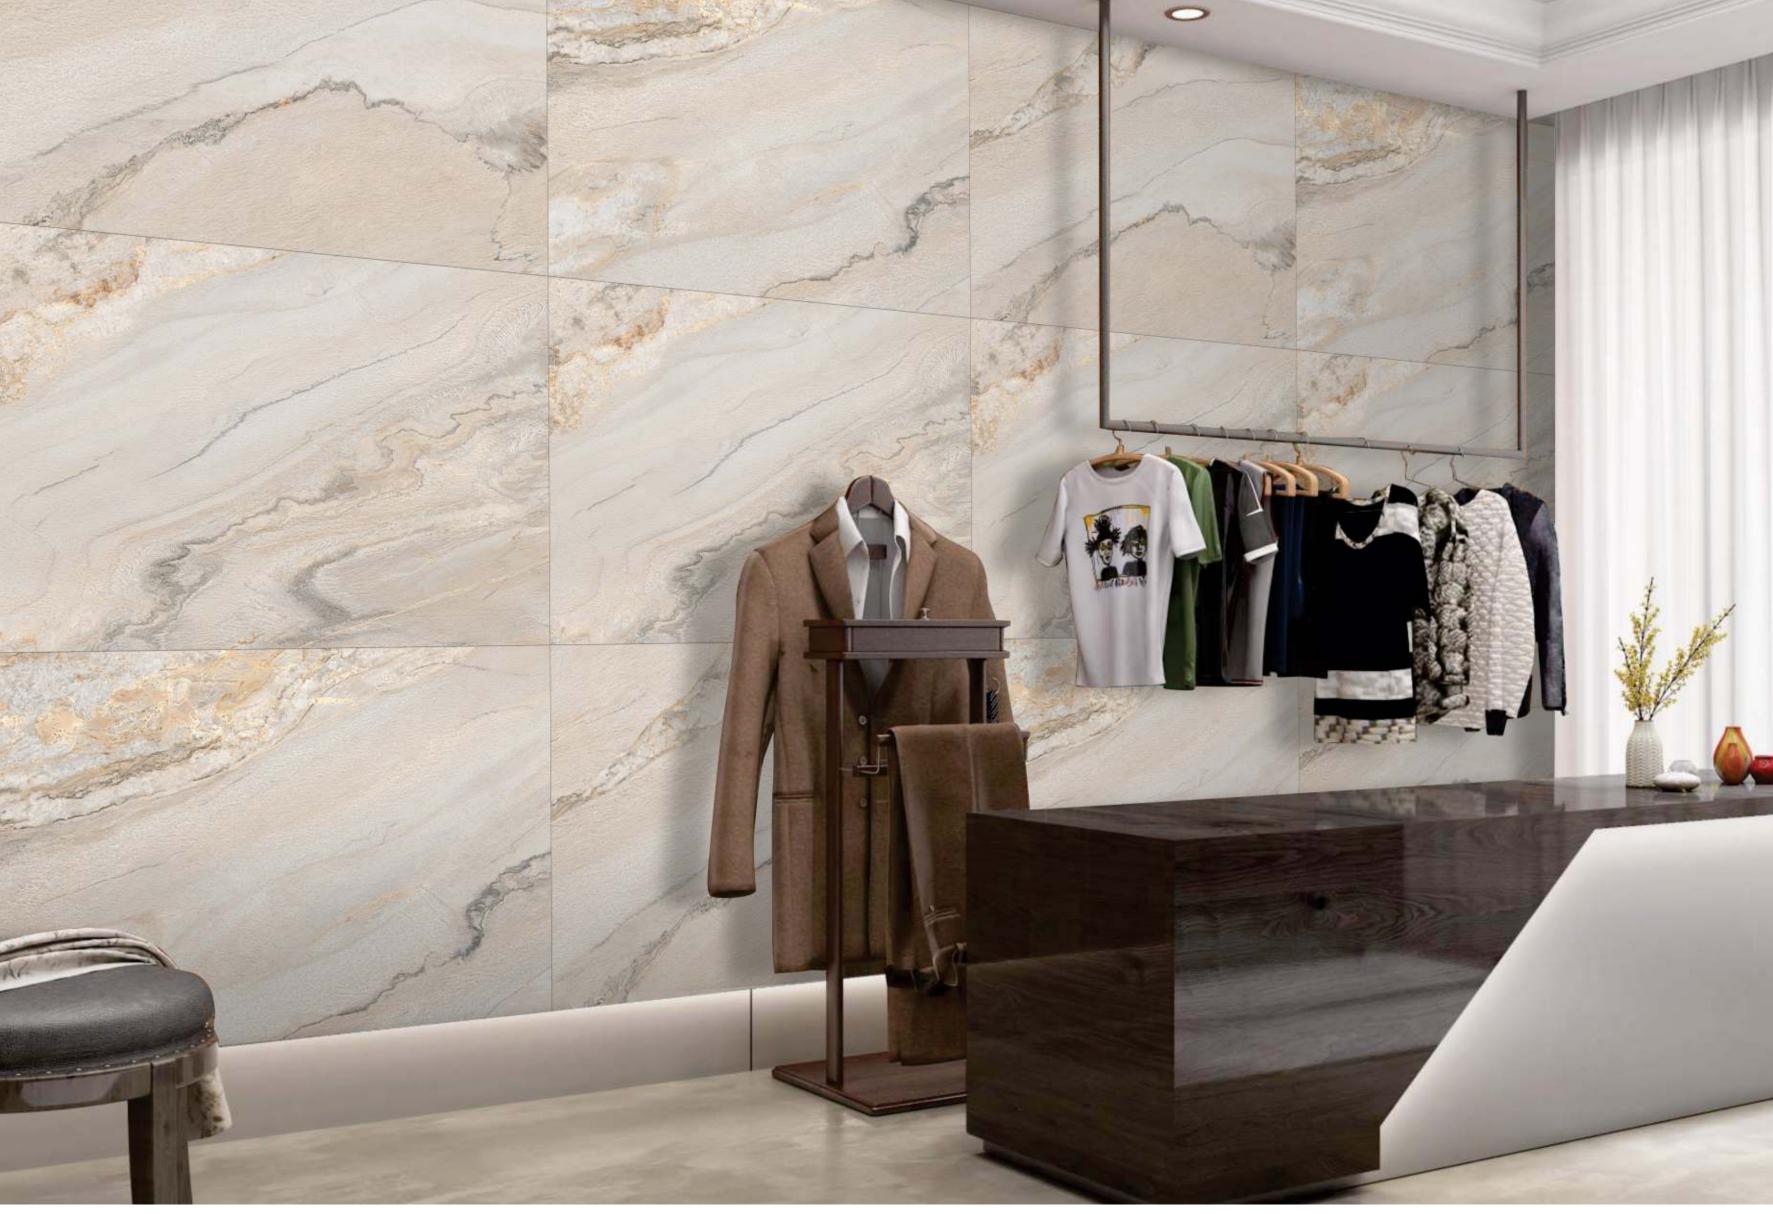

# GLINT ROCKER FLAVIO CREMA

Finish

# Matt Carving & Also Available in Rustic Matt

SIZE **1200x1800mm** 

GLINT ROCKER MONTANA GREY