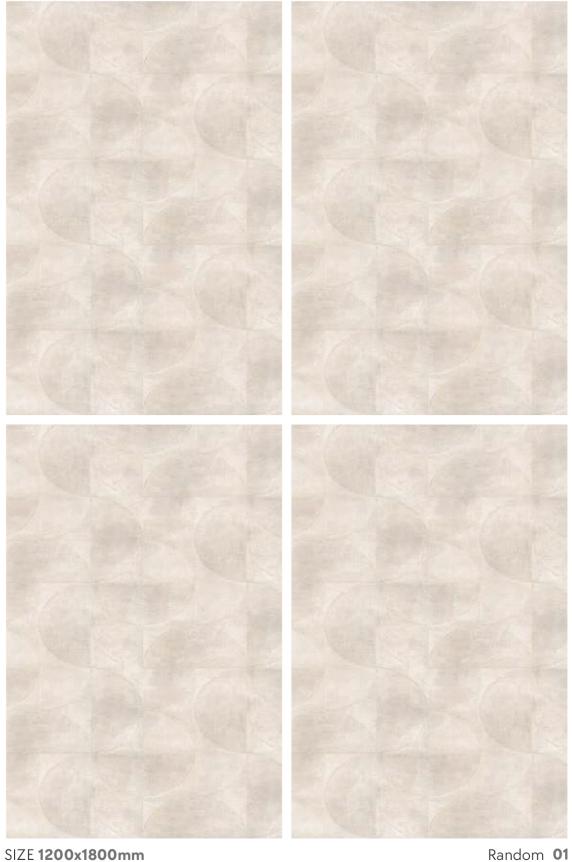

#### **GLINT ROCKER EUROPA GREY**

Finish

# Matt Carving & Also Available in Rustic Matt

SIZE **1200x1800mm** 