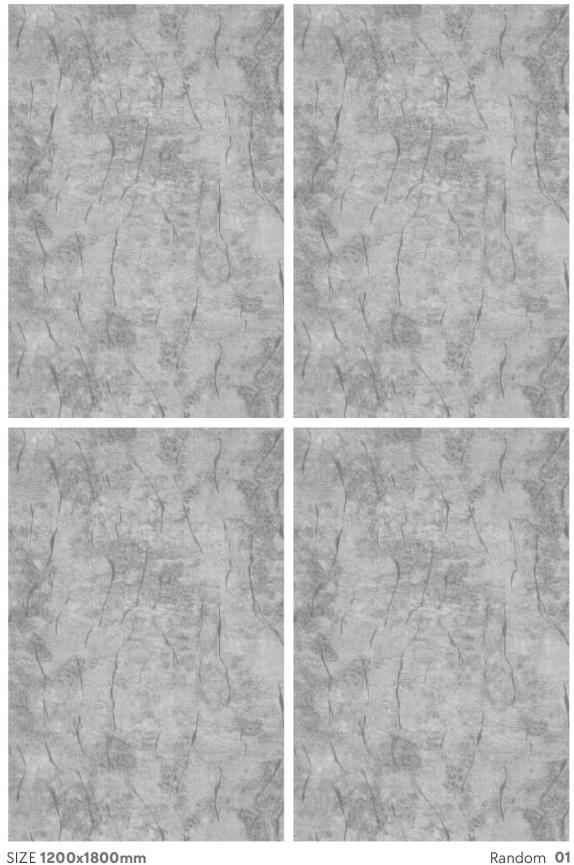

# Matt Carving & Also Available in Rustic Matt

SIZE **1200x1800mm** 

GLINT ROCKER DEURO GREY