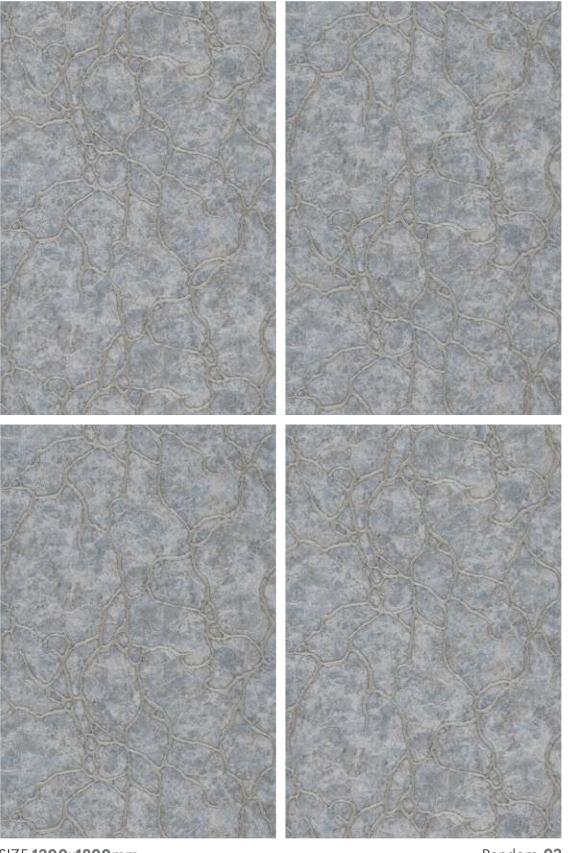

# Matt Carving & Also Available in Rustic Matt

SIZE **1200x1800mm** 

GLINT ROCKER DEURO GREY