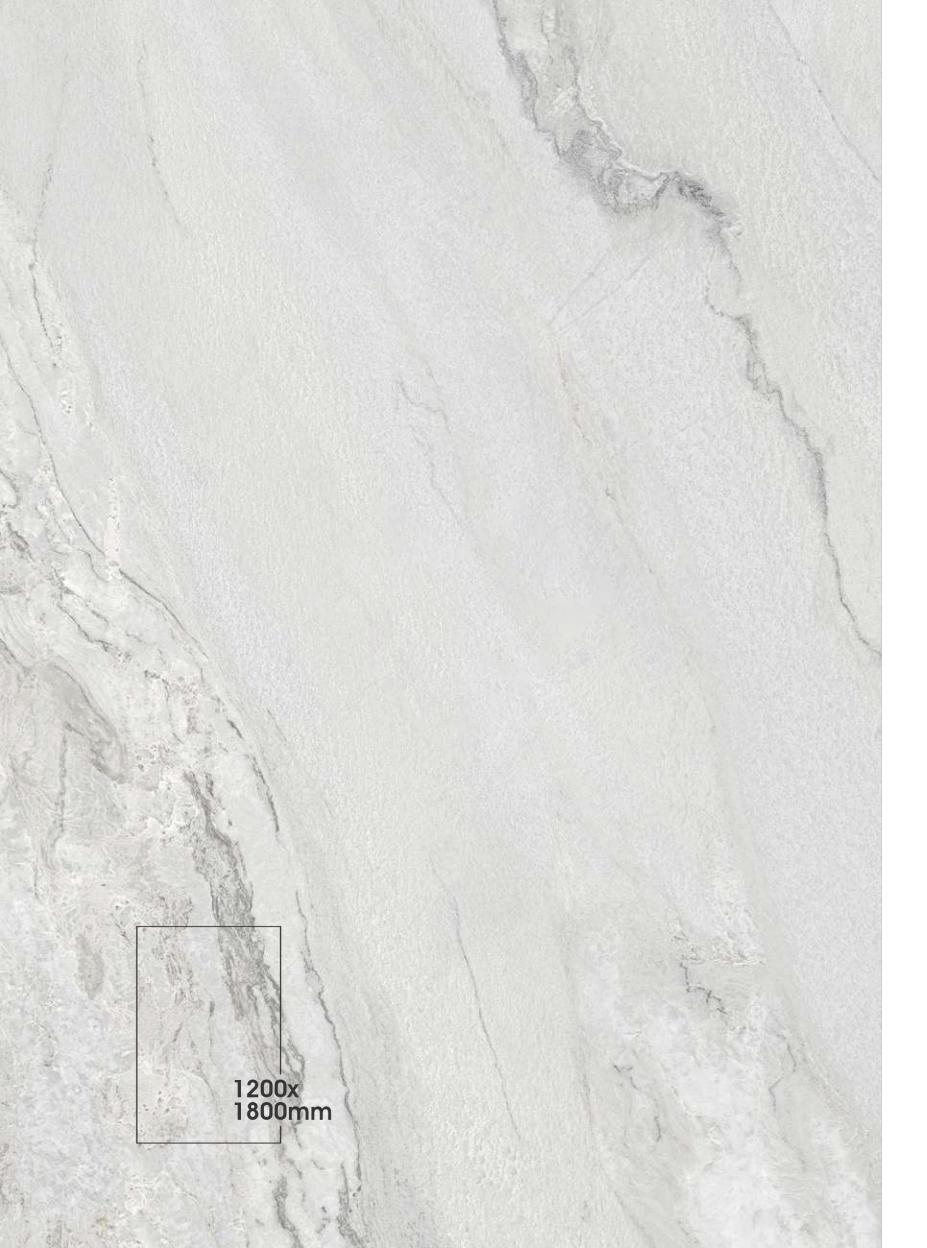

# Matt Carving & Also Available in Rustic Matt

SIZE **1200x1800mm** 

GLINT ROCKER DEURO GREY