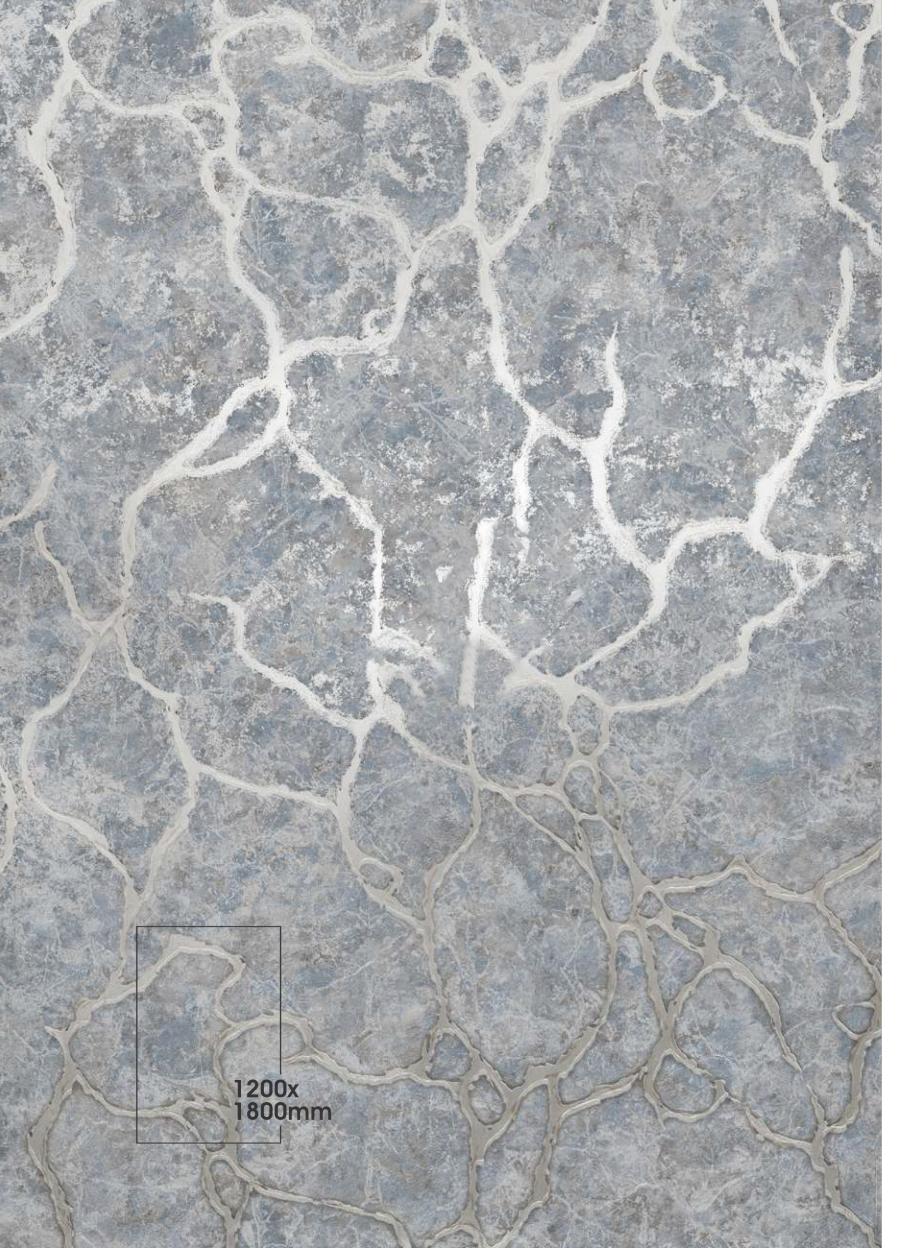

# Matt Carving & Also Available in Rustic Matt

SIZE **1200x1800mm** 

GLINT ROCKER DEURO GREY