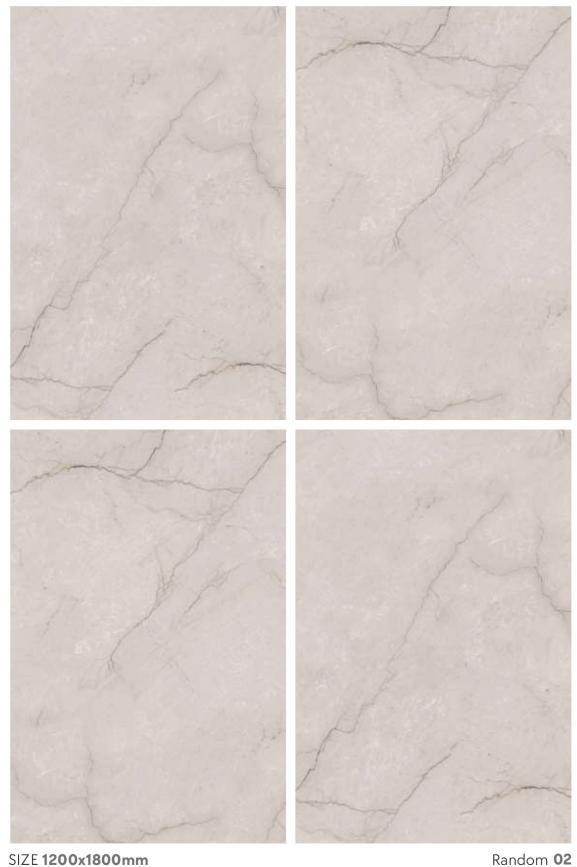

# Matt Carving & Also Available in Rustic Matt

SIZE **1200x1800mm** 

GLINT ROCKER DEURO GREY

# Matt Carving & Also Available in Rustic Matt

SIZE **1200x1800mm** 