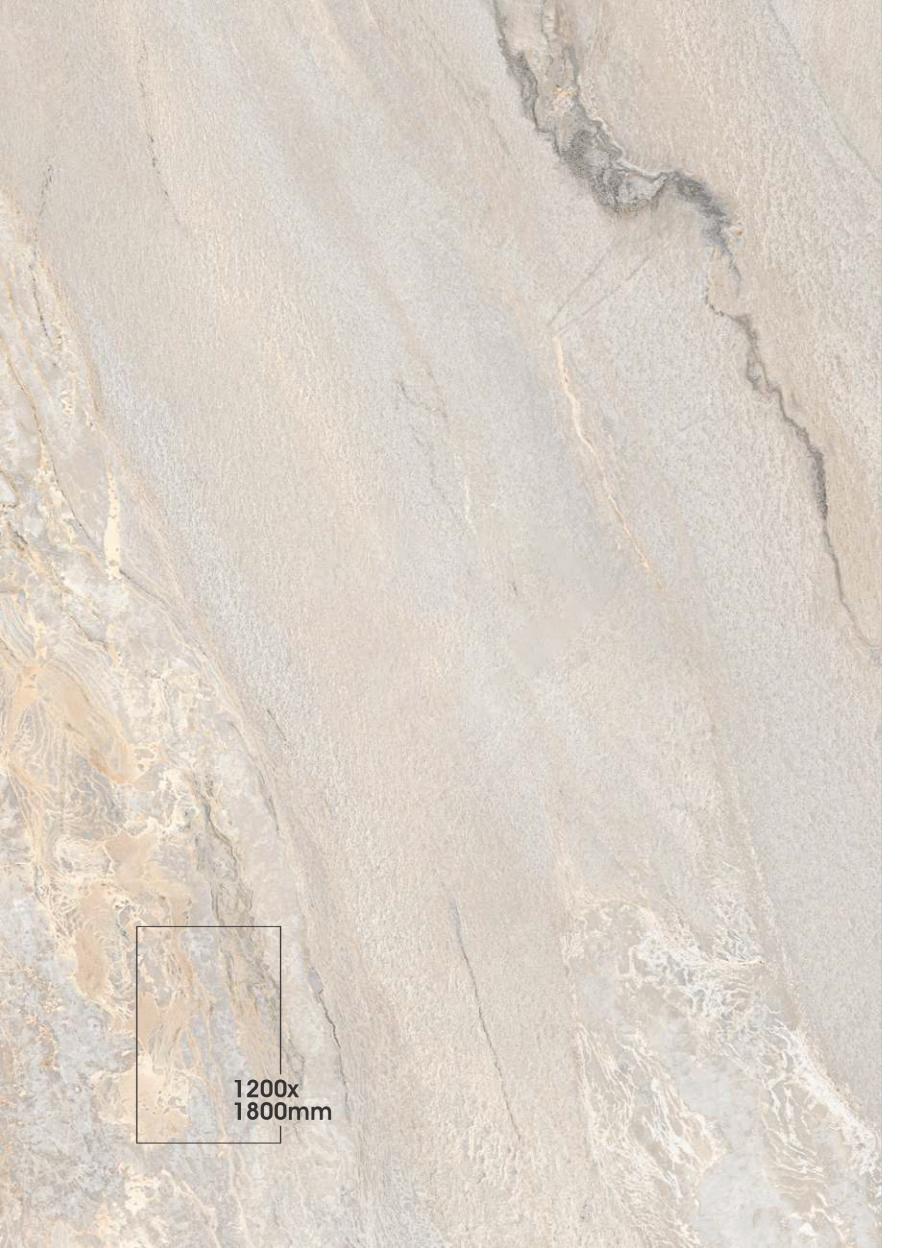

# GLINT ROCKER FLAVIO CREMA

Finish

# Matt Carving & Also Available in Rustic Matt

SIZE **1200x1800mm** 

GLINT ROCKER MONTANA GREY