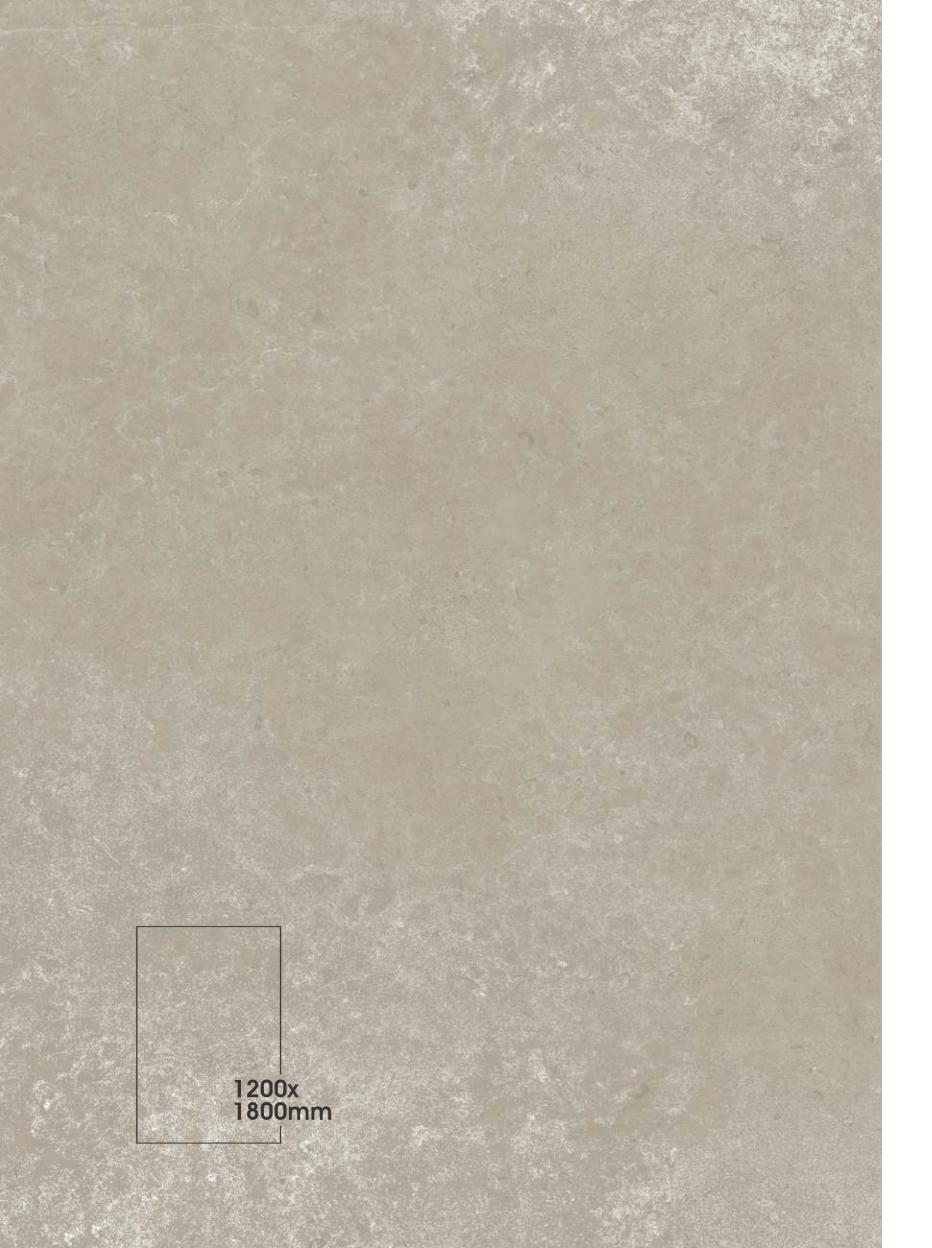

#### **GLINT ROCKER SIERRA SAND**

Finish

# Matt Carving & Also Available in Rustic Matt