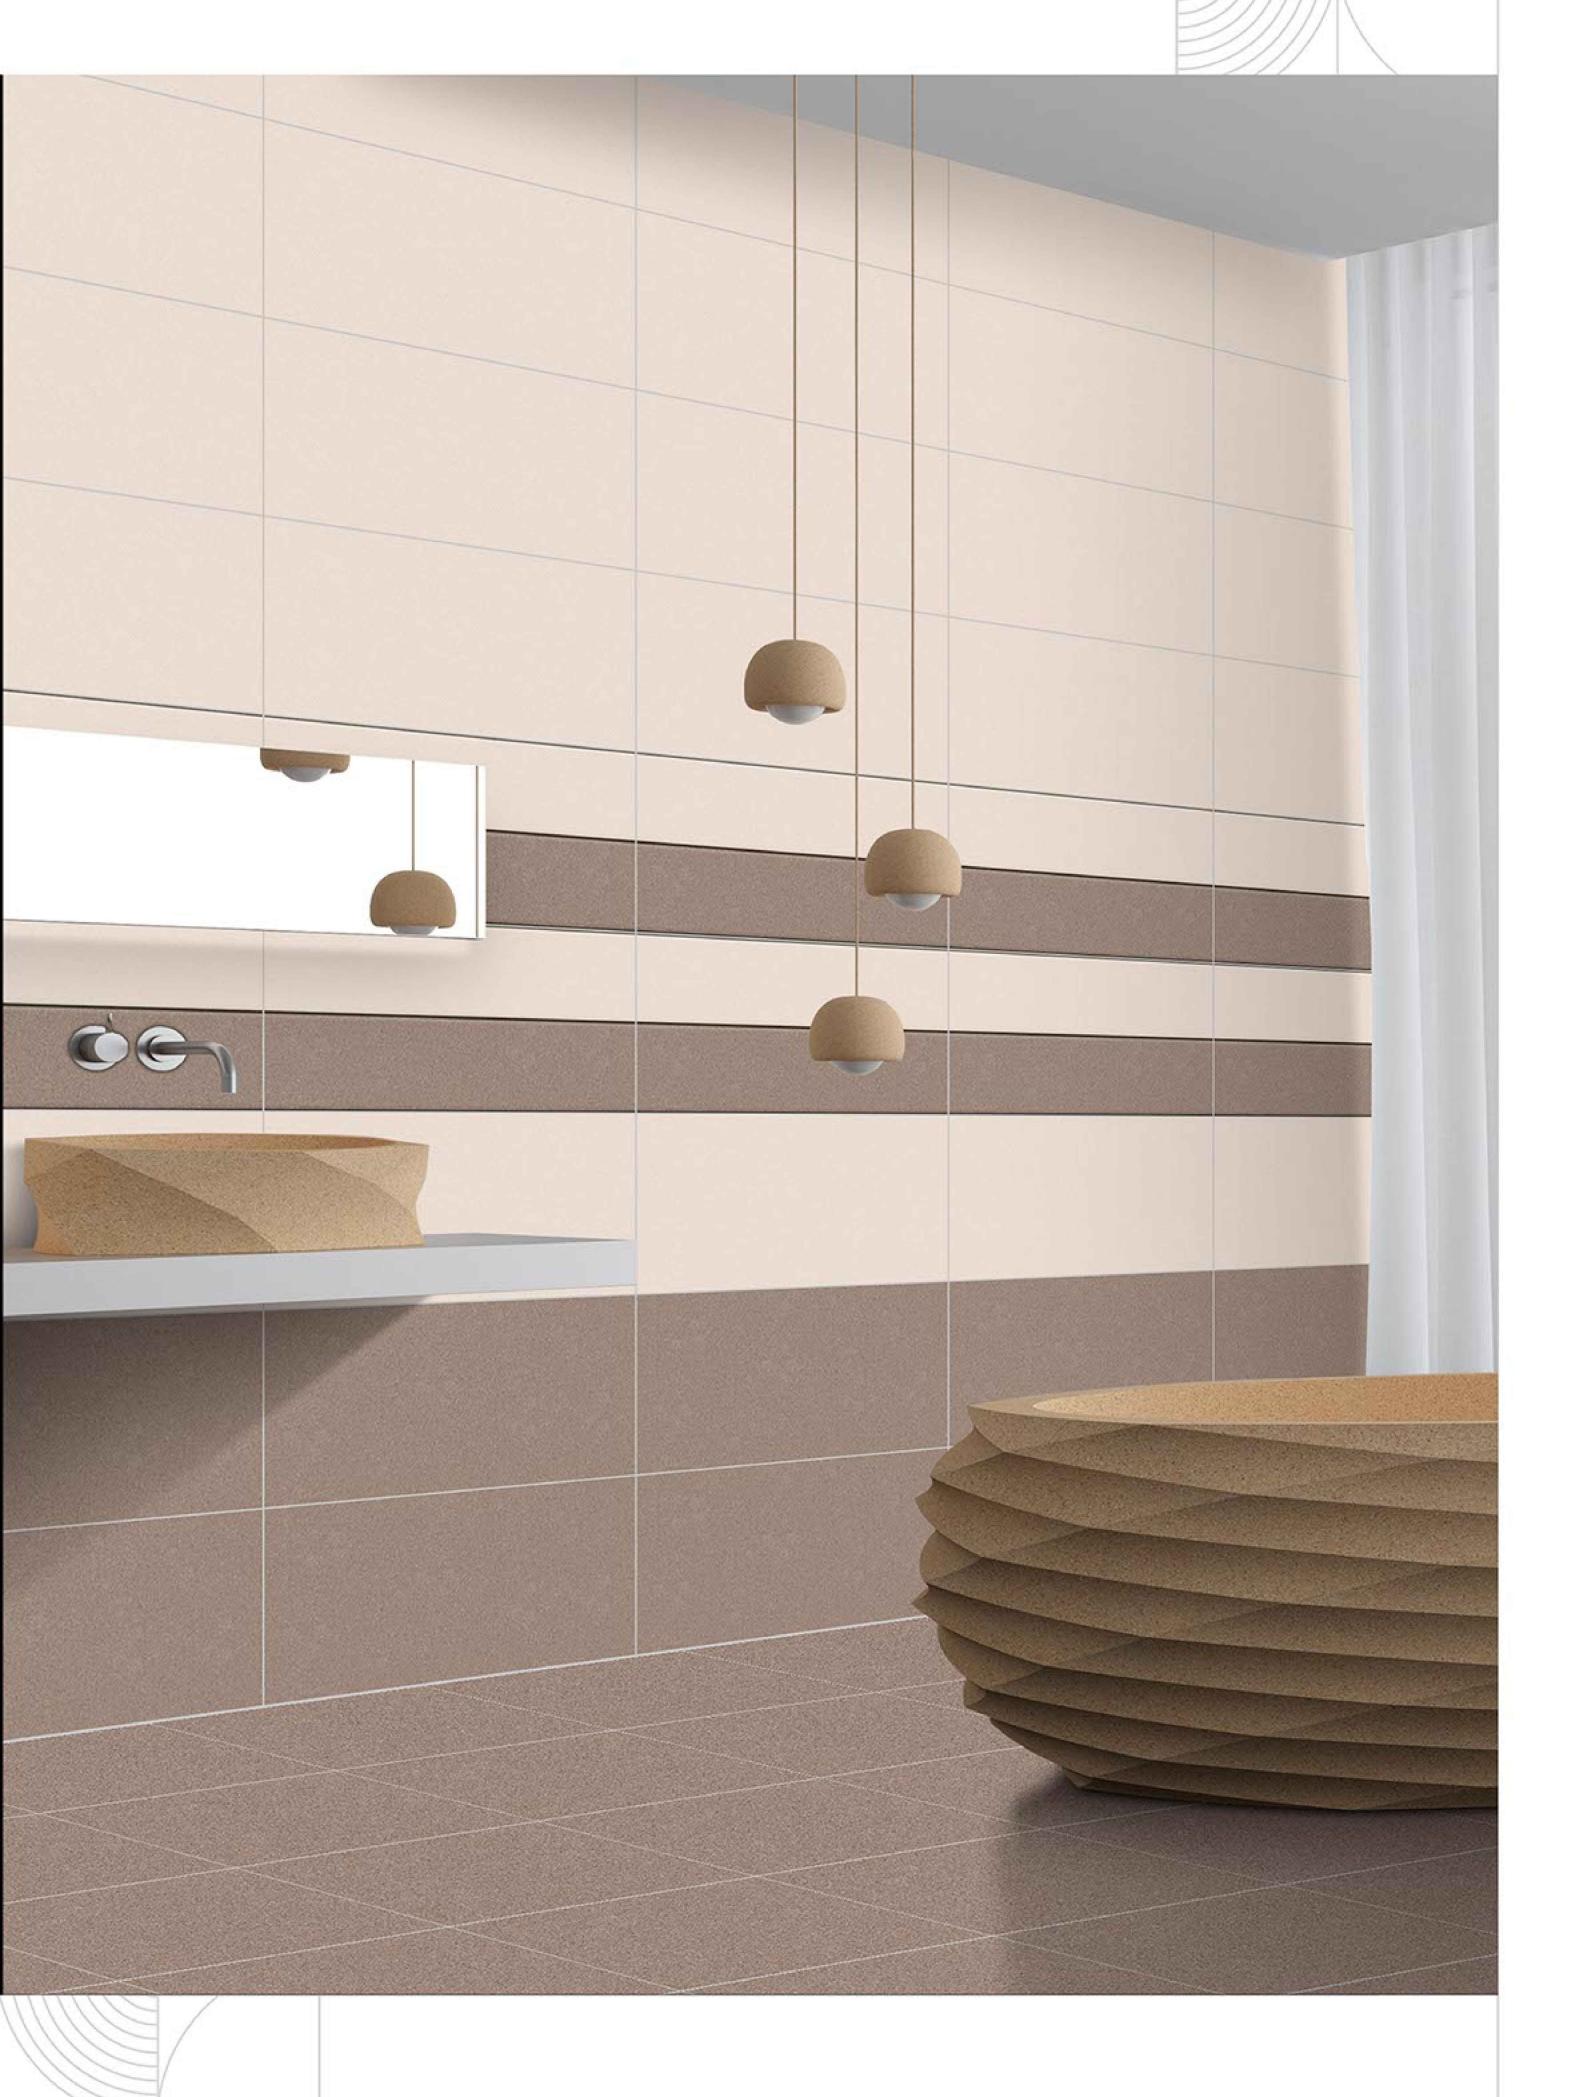

# 300×600 SATINMATT

FINISH

5235 HL1

5235 HL2

5235 D

5491 L

5491 HL1

5491 D