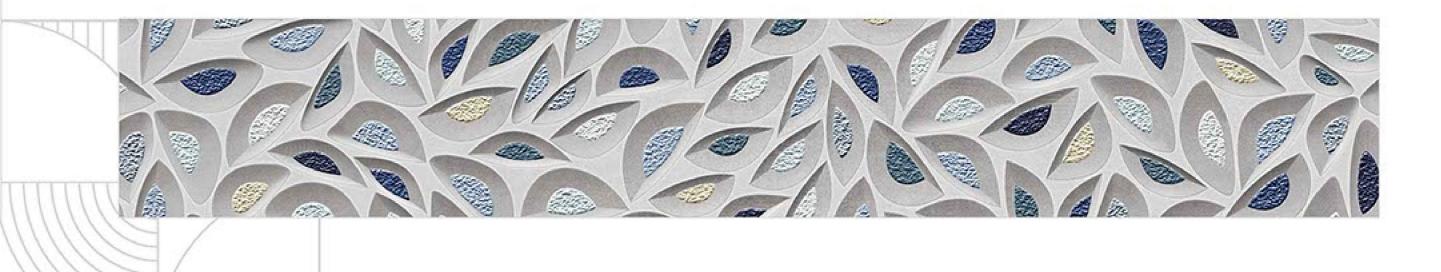

# 300×600 SATINMATT

FINISH

5235 HL1

5235 HL2

5235 D

5491 L

5491 HL1

5491 D