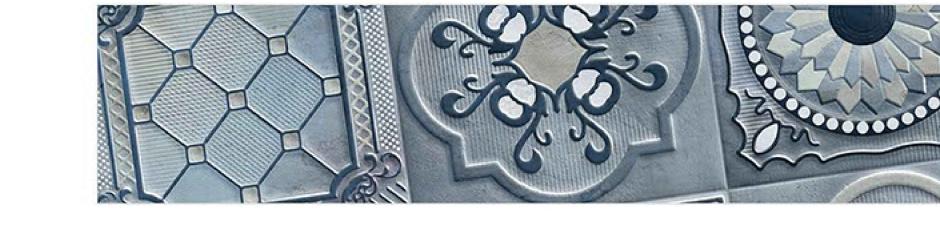

# 300×600 SATINMATT

FINISH

5235 HL1

5235 HL2

5235 D

5491 L

5491 HL1

5491 D

5302 HL1

5302 D

5306 D

5307 D

5314 L

5314 HL1

5322 HL1

5322 HL2