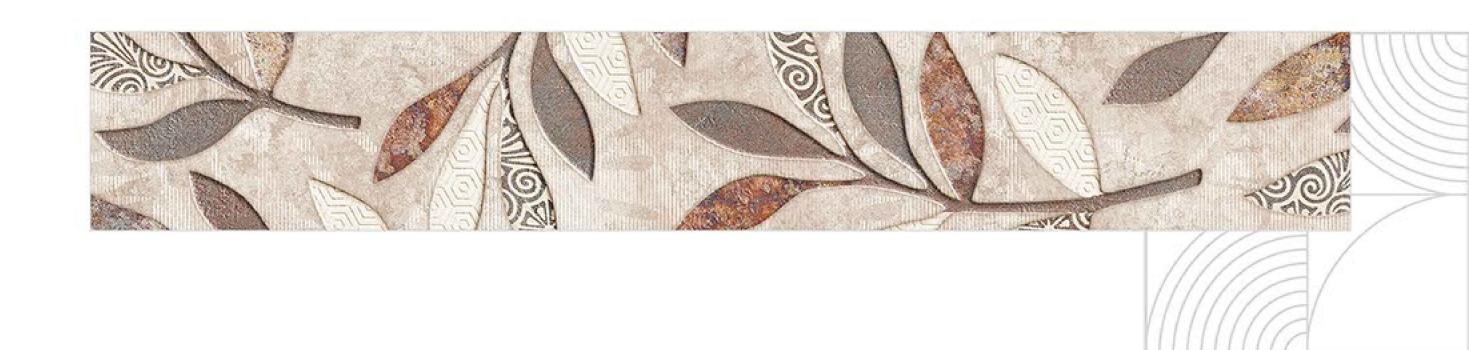

# 300×600 SATINMATT

FINISH

5235 HL1

5235 HL2

5235 D

5491 L

5491 HL1

5491 D