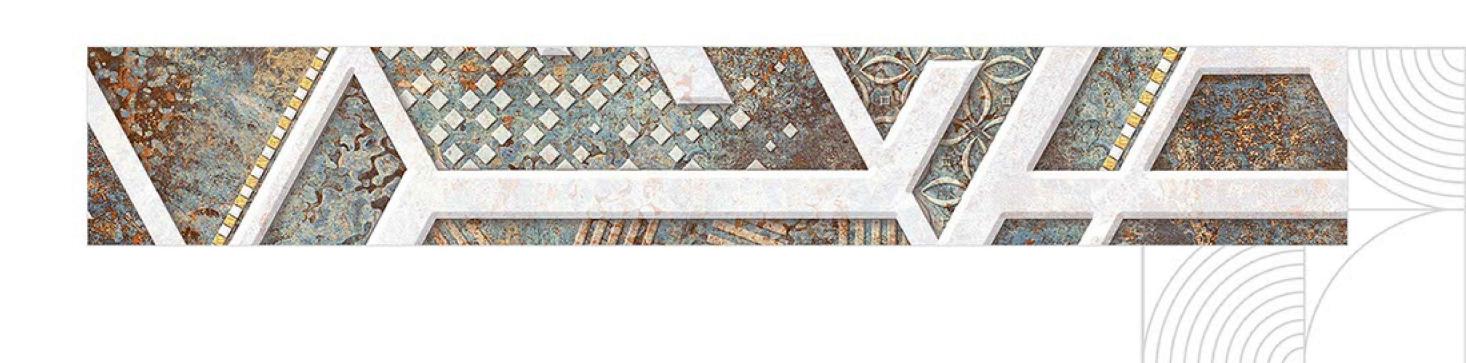

SPREE OF

RAVISHING DESIGNS

# 300×600 SATINMATT

FINISH

5235 HL1

5235 HL2

5235 D

5491 L

5491 HL1

5491 D