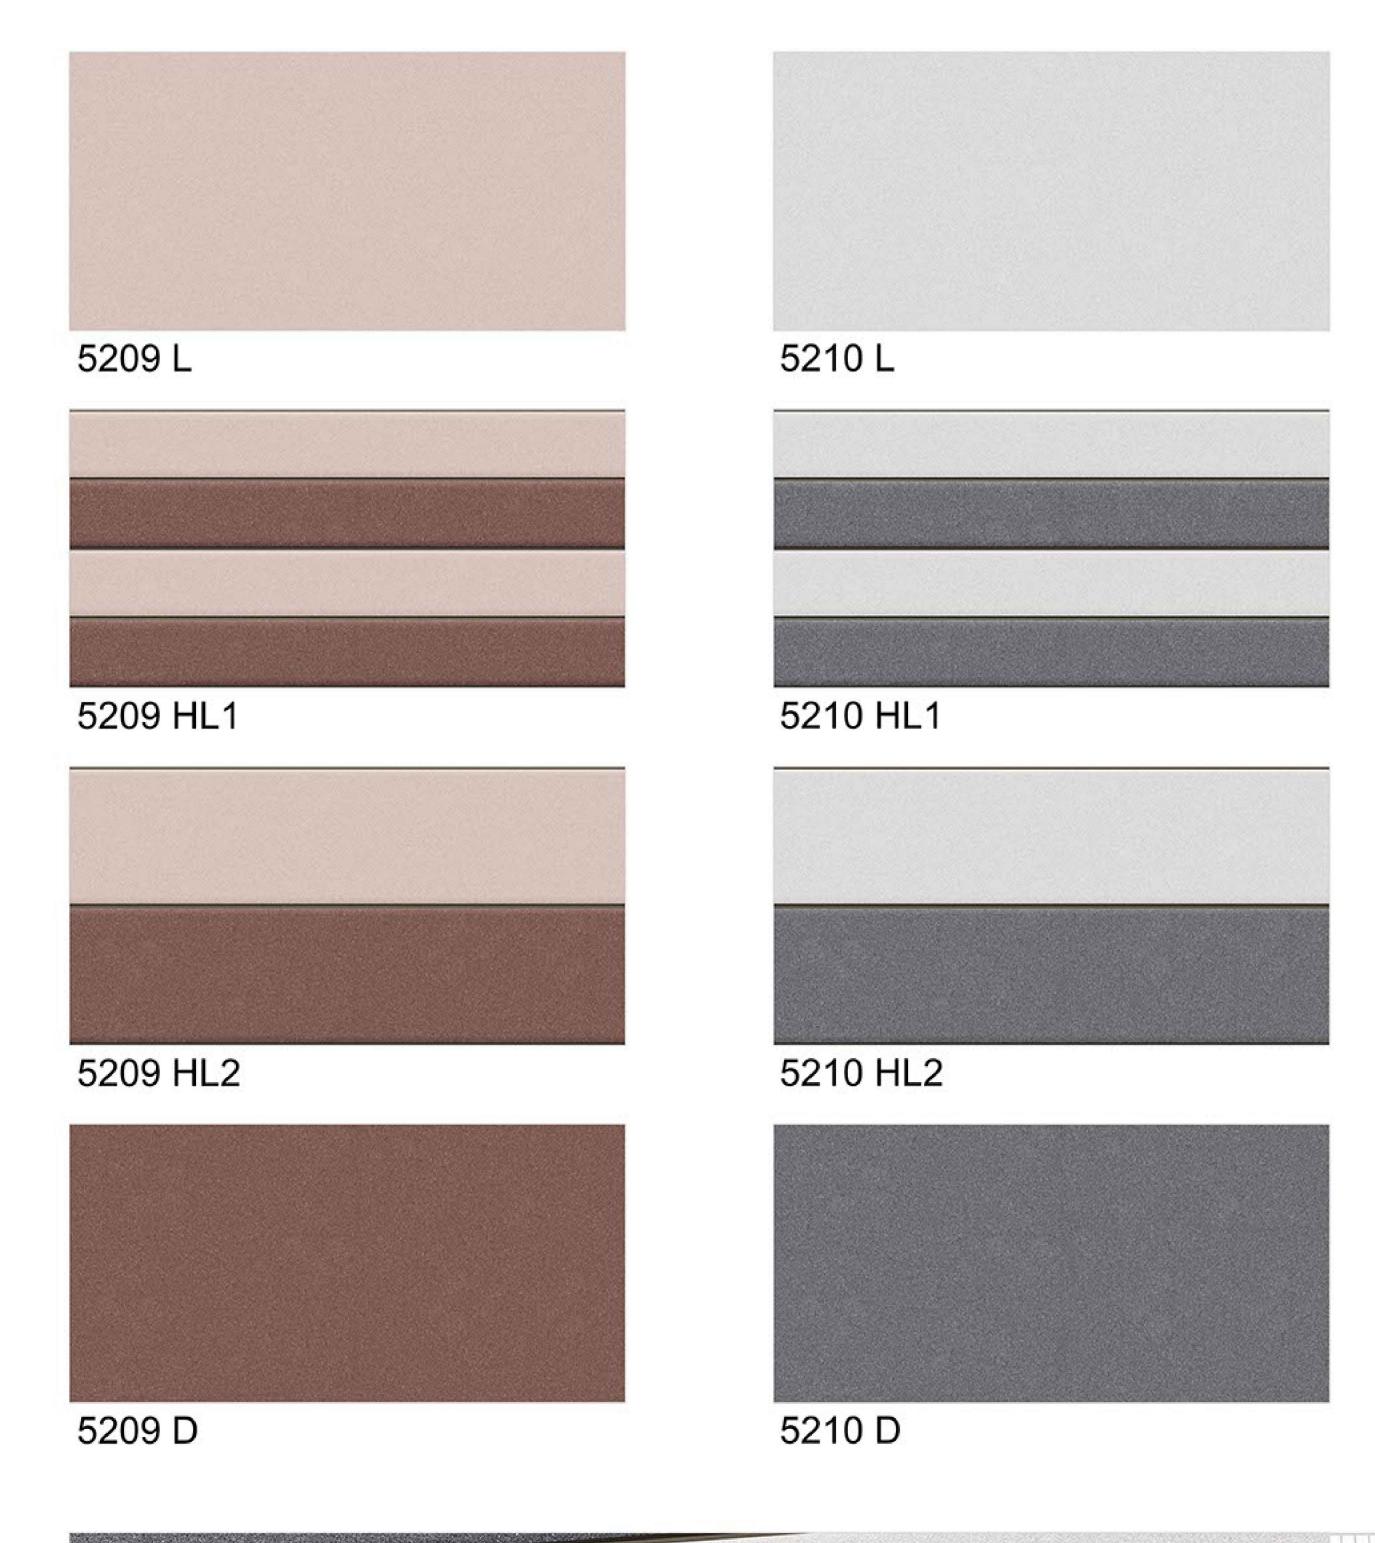

5199 D

| 5202 L   | 5204 L   | 5212 L   | 5206 L   |
|----------|----------|----------|----------|
|          |          |          |          |
| 5202 HL1 | 5204 HL1 | 5212 HL1 | 5206 HL1 |
|          |          |          |          |
| 5202 HL2 | 5204 HL2 | 5212 HL2 | 5206 HL2 |
| 5202 D   | 5204 D   | 5212 D   | 5206 D   |
|          |          |          |          |