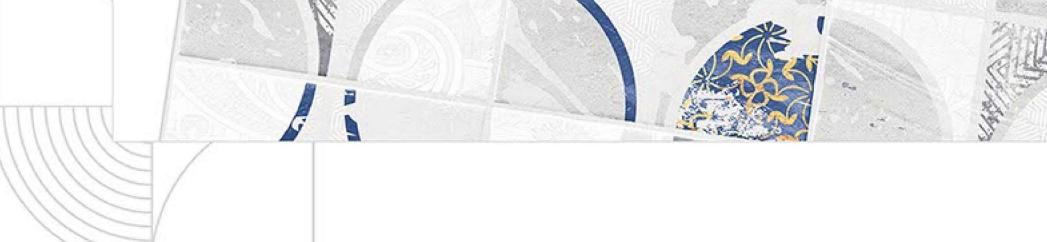

5199 D

| 5202 L   | 5204 L   | 5212 L   | 5206 L   |
|----------|----------|----------|----------|
|          |          |          |          |
| 5202 HL1 | 5204 HL1 | 5212 HL1 | 5206 HL1 |
|          |          |          |          |
| 5202 HL2 | 5204 HL2 | 5212 HL2 | 5206 HL2 |
| 5202 D   | 5204 D   | 5212 D   | 5206 D   |
|          |          |          |          |

| 5207 L   | 5208 L   |
|----------|----------|
|          |          |
|          |          |
| 5207HL1  | 5208 HL1 |
|          |          |
|          |          |
| 5207 HL2 | 5208 HL2 |
|          |          |
| 5207 D   | 5208 D   |
|          |          |