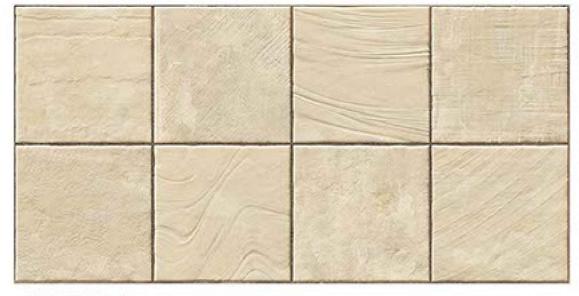

# 300×600 SATINMATT

FINISH

5235 HL1

5235 HL2

5235 D

5491 L

5491 HL1

5491 D