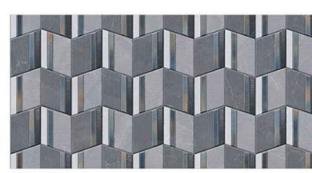

## 300×600 SATINMATT

FINISH

5503 L

5505 L

5503 HL1 5505 HL1

5505 HL2

5503 D

5505 D