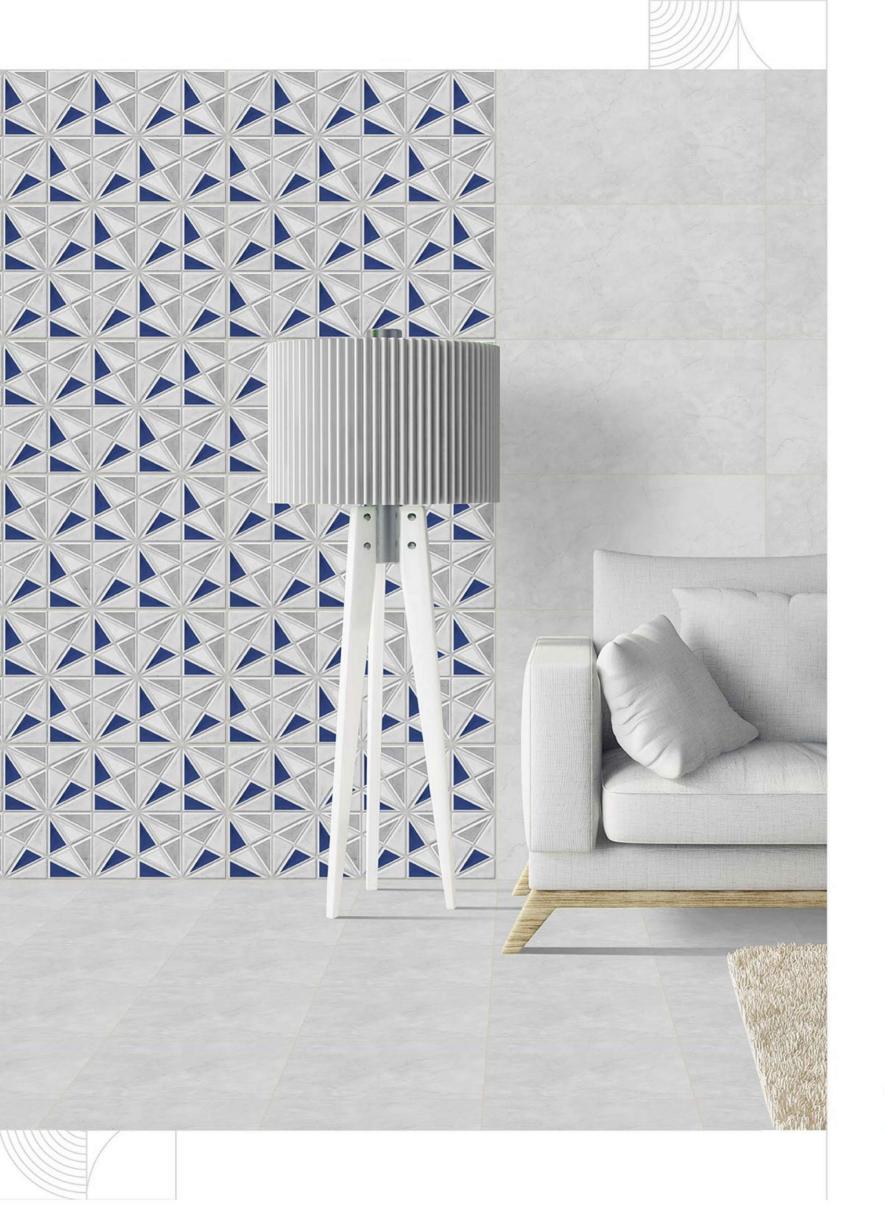

Resistant to all acids and alkalie

FIRE PROOF

withstand at hig temperature

WATER ABSORPTION

Stand at 12-18 % space

COLLECTION BY SERIES & FINISHES

- GLOSSY
- SATIN MATT
- HARD MATT
- RAINDROP

MARVELOUS & SPECTACULAR
SPREE OF
RAVISHING DESIGNS

## 300×600 SATINMATT

FINISH

5503 L

5505 L

5503 HL1 5505 HL1

5505 HL2

5503 D

5505 D