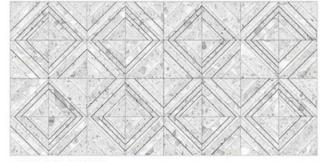

## 300×600 SATINMATT

FINISH

5503 L

5505 L

5503 HL1 5505 HL1

5505 HL2

5503 D

5505 D