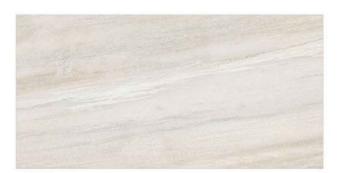

## 300×600 SATINMATT

FINISH

5503 L

5505 L

5503 HL1 5505 HL1

5505 HL2

5503 D

5505 D