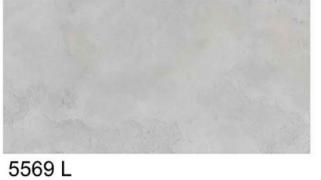

## 300×600 SATINMATT

FINISH

5503 L

5505 L

5503 HL1 5505 HL1

5505 HL2

5503 D

5505 D