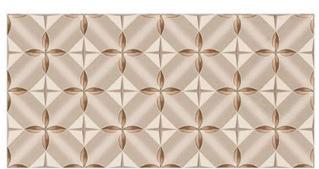

## 300×600 SATINMATT

FINISH

5503 L

5505 L

5503 HL1 5505 HL1

5505 HL2

5503 D

5505 D