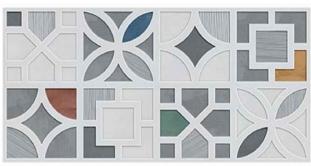

## 300×600 SATINMATT

FINISH

5503 L

5505 L

5503 HL1 5505 HL1

5505 HL2

5503 D

5505 D