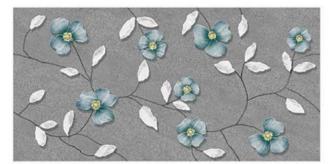

## 300×600 SATINMATT

FINISH

5503 L

5505 L

5503 HL1 5505 HL1

5505 HL2

5503 D

5505 D