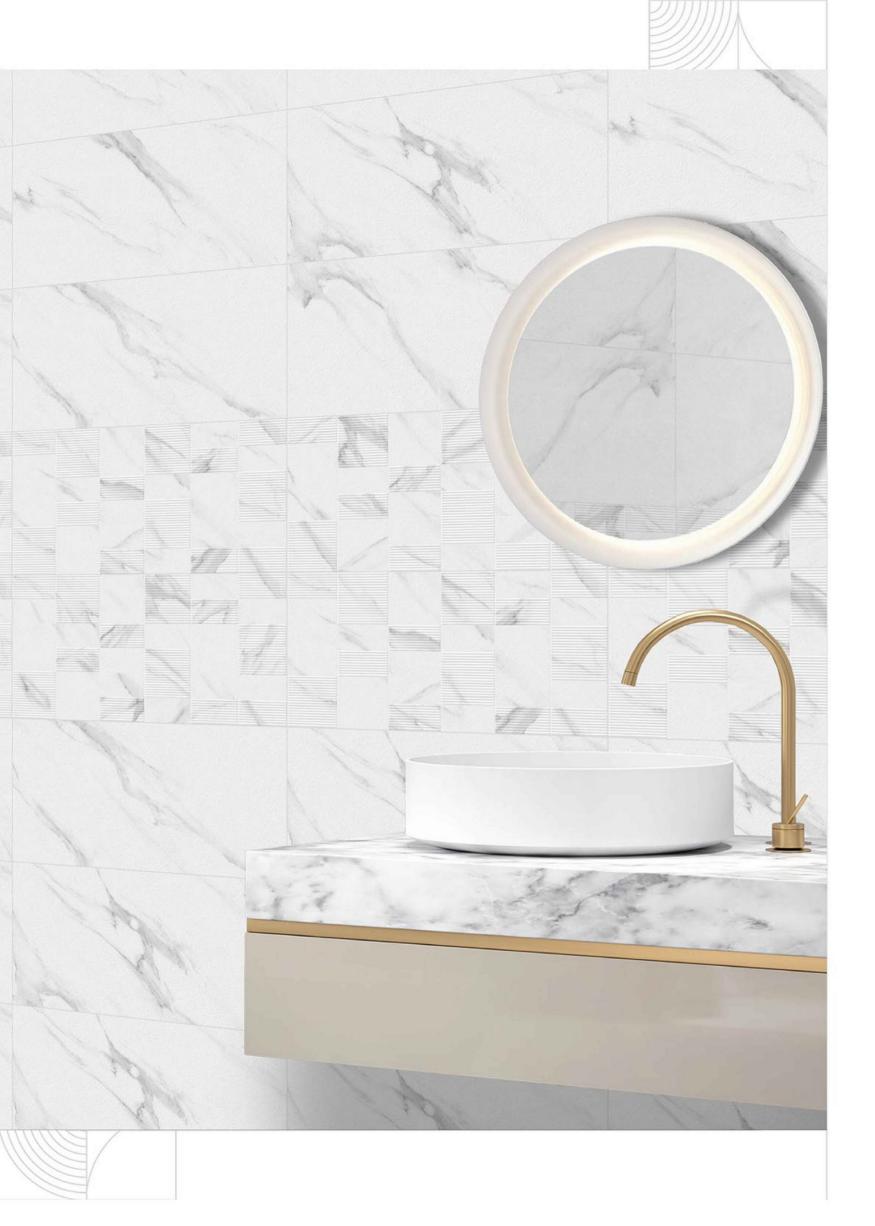

Resistant to all acids and alkalie

FIRE PROOF

withstand at hig temperature

WATER ABSORPTION

Stand at 12-18 % space

COLLECTION BY SERIES & FINISHES

- GLOSSY
- SATIN MATT
- HARD MATT
- RAINDROP

MARVELOUS & SPECTACULAR
SPREE OF
RAVISHING DESIGNS

## 300×600 SATINMATT

FINISH

5503 L

5505 L

5503 HL1 5505 HL1

5505 HL2

5503 D

5505 D