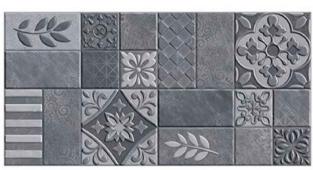

## 300×600 SATINMATT

FINISH

5503 L

5505 L

5503 HL1 5505 HL1

5505 HL2

5503 D

5505 D