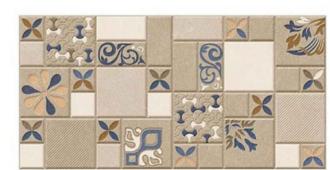

## 300×600 SATINMATT

FINISH

5503 L

5505 L

5503 HL1 5505 HL1

5505 HL2

5503 D

5505 D