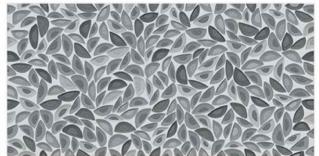

## 300×600 SATINMATT

FINISH

5503 L

5505 L

5503 HL1 5505 HL1

5505 HL2

5503 D

5505 D