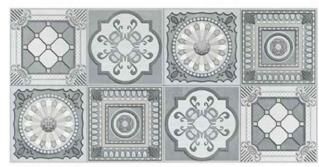

## 300×600 SATINMATT

FINISH

5503 L

5505 L

5503 HL1 5505 HL1

5505 HL2

5503 D

5505 D