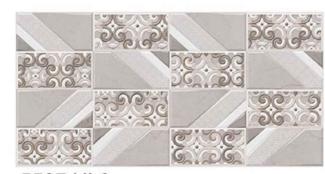

## 300×600 SATINMATT

FINISH

5503 L

5505 L

5503 HL1 5505 HL1

5505 HL2

5503 D

5505 D