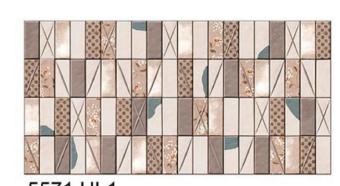

## 300×600 SATINMATT

FINISH

5503 L

5505 L

5503 HL1 5505 HL1

5505 HL2

5503 D

5505 D