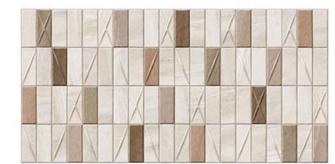

## 300×600 SATINMATT

FINISH

5503 L

5505 L

5503 HL1 5505 HL1

5505 HL2

5503 D

5505 D