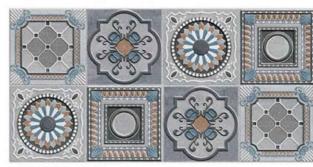

## 300×600 SATINMATT

FINISH

5503 L

5505 L

5503 HL1 5505 HL1

5505 HL2

5503 D

5505 D