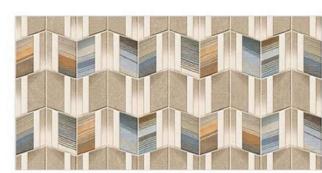

## 300×600 SATINMATT

FINISH

5503 L

5505 L

5503 HL1 5505 HL1

5505 HL2

5503 D

5505 D