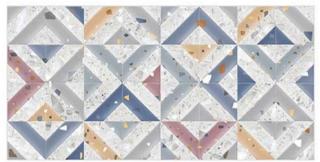

## 300×600 SATINMATT

FINISH

5503 L

5505 L

5503 HL1 5505 HL1

5505 HL2

5503 D

5505 D