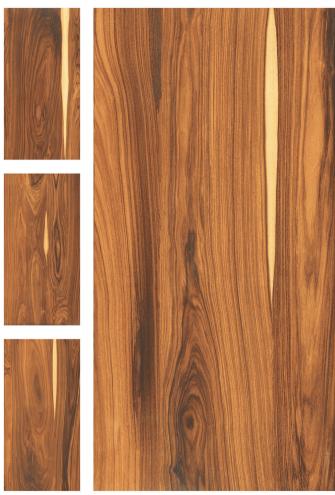

Explore our stunning range and let ARM Global's luxury tiles be the canvas upon which you create your masterpiece.

Apolima Natural

FINISH: MATT

Technology - Durst print

Type - pgvt

Thickness - 8.5mm

POSH

600x 1200mm

Arador Beige FINISH: MATT

Technology - Durst print

Type - pgvt

Thickness - 8.5mm

POSH

600x 1200mm

Argo Grey FINISH: MATT

Technology - Durst print