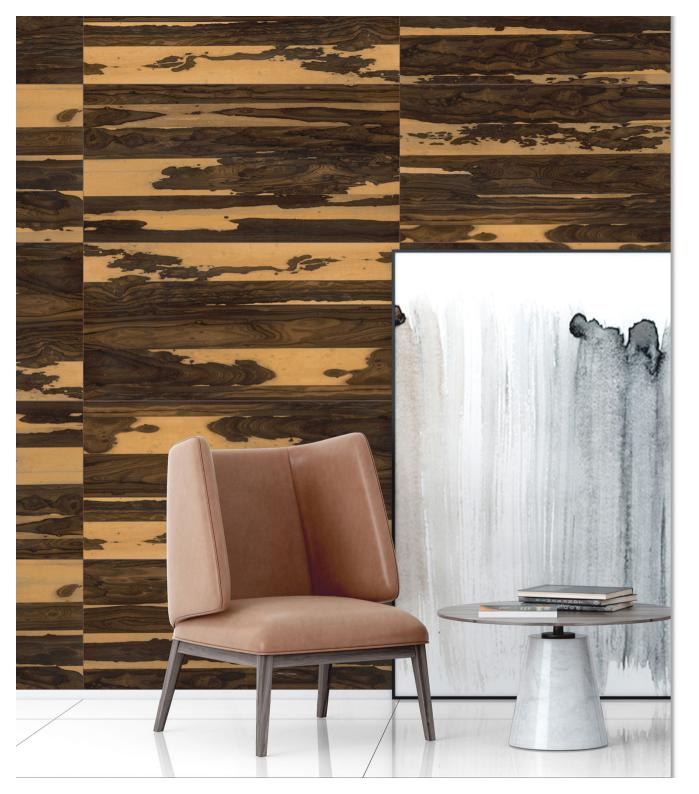

Explore our stunning range and let ARM Global's luxury tiles be the canvas upon which you create your masterpiece.

Apolima Natural

FINISH: MATT

Technology - Durst print

Type - pgvt

Thickness - 8.5mm

POSH

600x 1200mm

Arador Beige FINISH: MATT

Technology - Durst print

Type - pgvt

Thickness - 8.5mm

POSH

600x 1200mm

Argo Grey FINISH: MATT

Technology - Durst print

Type - pgvt

Thickness - 8.5mm

POSH

Barkwood Brown

FINISH: MATT

Technology - Durst print

Type - pgvt

Thickness - 8.5mm

POSH

600x 1200mm

Camilo Brown

FINISH: MATT

Technology - Durst print

Type - pgvt

Thickness - 8.5mm

POSH

600x 1200mm

Ebano Feet

Technology - Durst print

Type - pgvt

Thickness - 8.5mm

POSH

600x 1200mm

FINISH: MATT

Galicia Sanddune FINISH: MATT

Technology - Durst print

Type - pgvt

Thickness - 8.5mm

600x 1200mm

Genova Beige FINISH: MATT

Technology - Durst print

Type - pgvt

Thickness - 8.5mm

POSH

600x 1200mm

Lithia Natural FINISH: MATT

Technology - Durst print

Type - pgvt

Thickness - 8.5mm

600x 1200mm

. . . . . . .

Lonza Crema

Technology - Durst print

Type - pgvt

Thickness - 8.5mm

POSH

600x 1200mm Random - 4

FINISH: MATT

Madura FINISH: MATT

Technology - Durst print

Type - pgvt

Thickness - 8.5mm

600x 1200mm

Modena Slate

FINISH: MATT

Technology - Durst print

Type - pgvt

Thickness - 8.5mm

POSH

600x 1200mm

Moskat Multi FINISH: MATT

Technology - Durst print

Type - pgvt

Thickness - 8.5mm

POSH

600x 1200mm

Myra Grey FINISH: MATT

Technology - Durst print

Type - pgvt

Thickness - 8.5mm

POSH

600x 1200mm

Oyster Wood FINISH: MATT

Technology - Durst print

Type - pgvt

Thickness - 8.5mm

POSH

600x 1200mm

Dandan 4

Sandstone crema FINISH: MATT

Technology - Durst print

Type - pgvt

Thickness - 8.5mm

Sandstone nero FINISH: MATT

Technology - Durst print

Type - pgvt

Thickness - 8.5mm

Smoky Grey FINISH: MATT

Technology - Durst print

Type - pgvt

Thickness - 8.5mm

Tesser Beige FINISH: MATT

Technology - Durst print

Type - pgvt

Thickness - 8.5mm

POSH

600x 1200mm