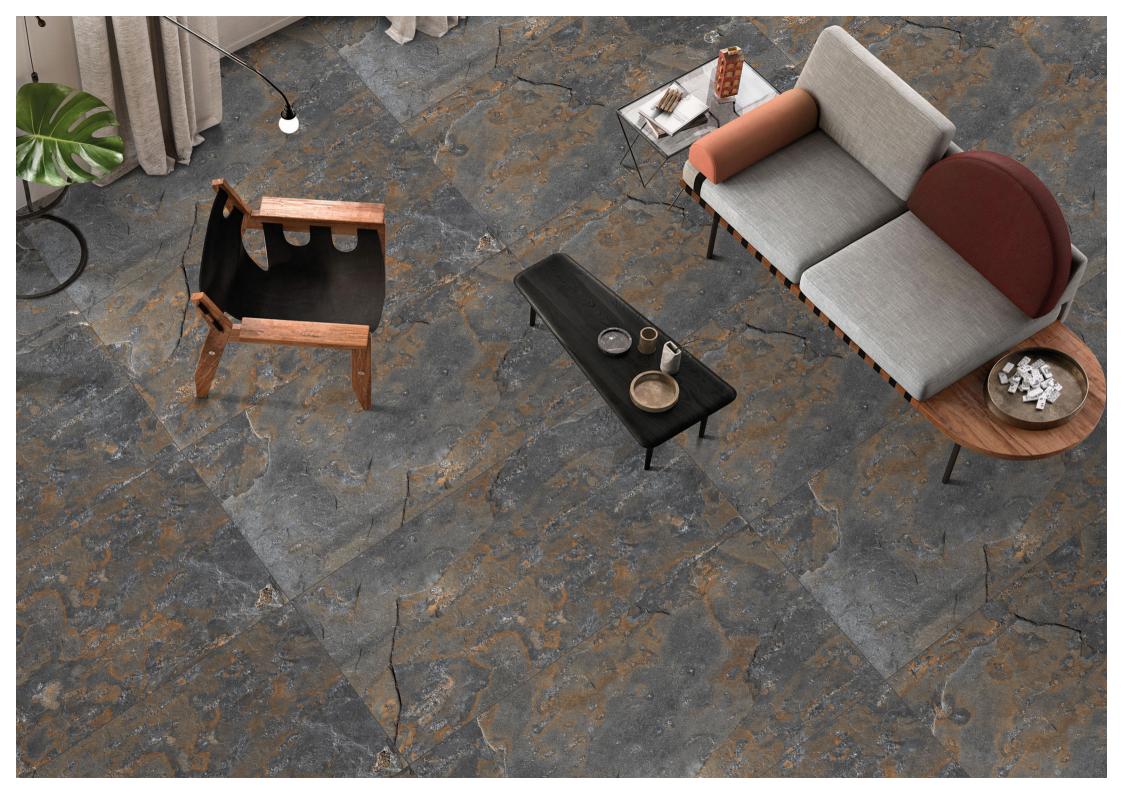

Explore our stunning range and let ARM Global's luxury tiles be the canvas upon which you create your masterpiece.

Apolima Natural

FINISH: MATT

Technology - Durst print

Type - pgvt

Thickness - 8.5mm

POSH

600x 1200mm

Arador Beige FINISH: MATT

Technology - Durst print

Type - pgvt

Thickness - 8.5mm

POSH

600x 1200mm

Argo Grey FINISH: MATT

Technology - Durst print