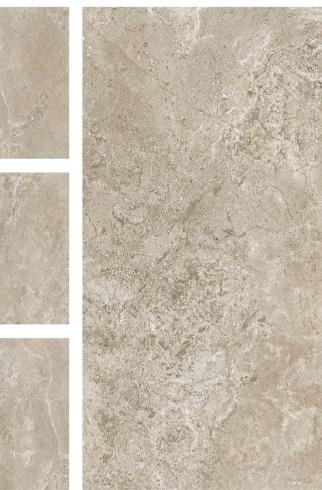

Galicia Sanddune FINISH: MATT

Technology - Durst print

Type - pgvt

Thickness - 8.5mm

600x 1200mm

Genova Beige FINISH: MATT

Technology - Durst print

Type - pgvt