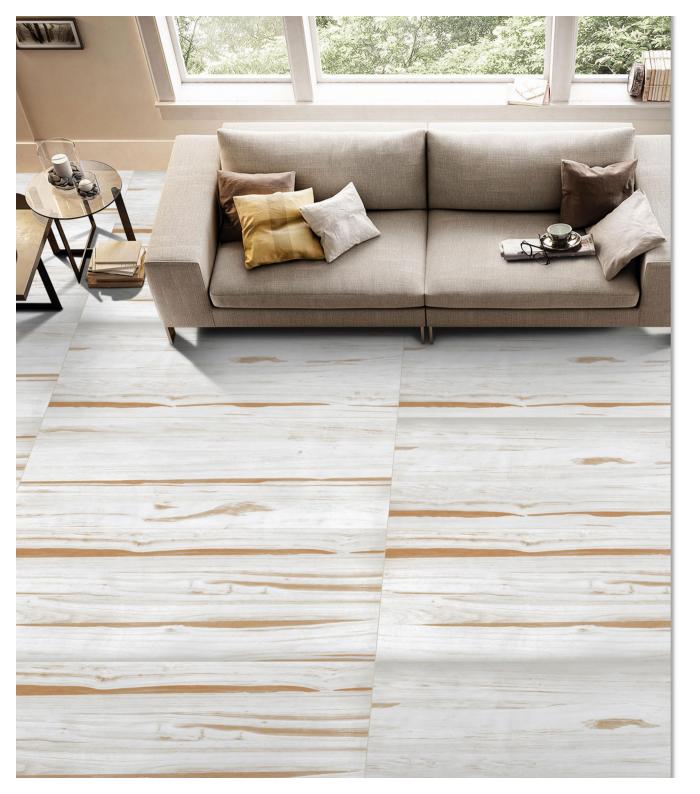

Oyster Wood FINISH: MATT

Technology - Durst print

Type - pgvt

Thickness - 8.5mm

POSH

600x 1200mm

Dandan 4

Sandstone crema FINISH: MATT