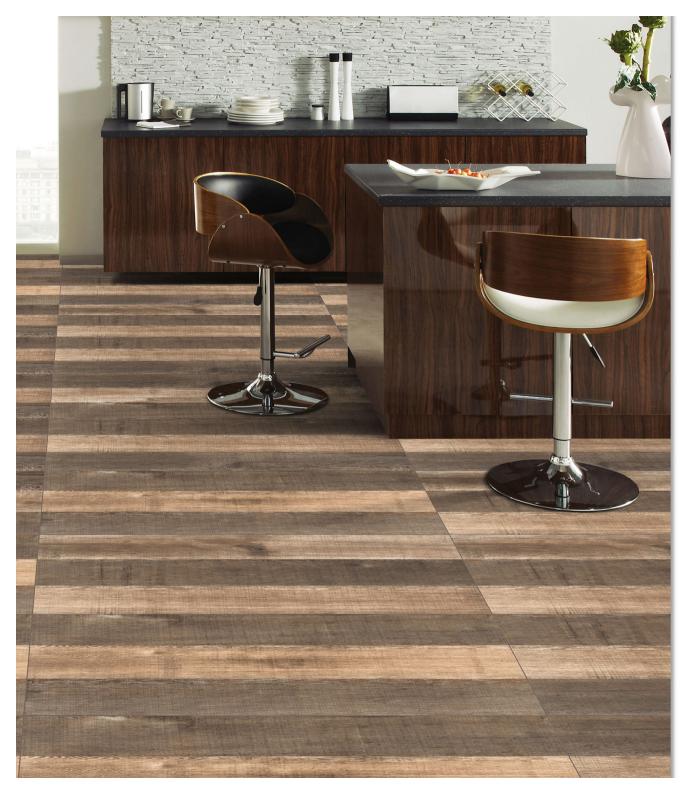

Madura FINISH: MATT

Technology - Durst print

Type - pgvt

Thickness - 8.5mm

600x 1200mm

Modena Slate

FINISH: MATT

Technology - Durst print