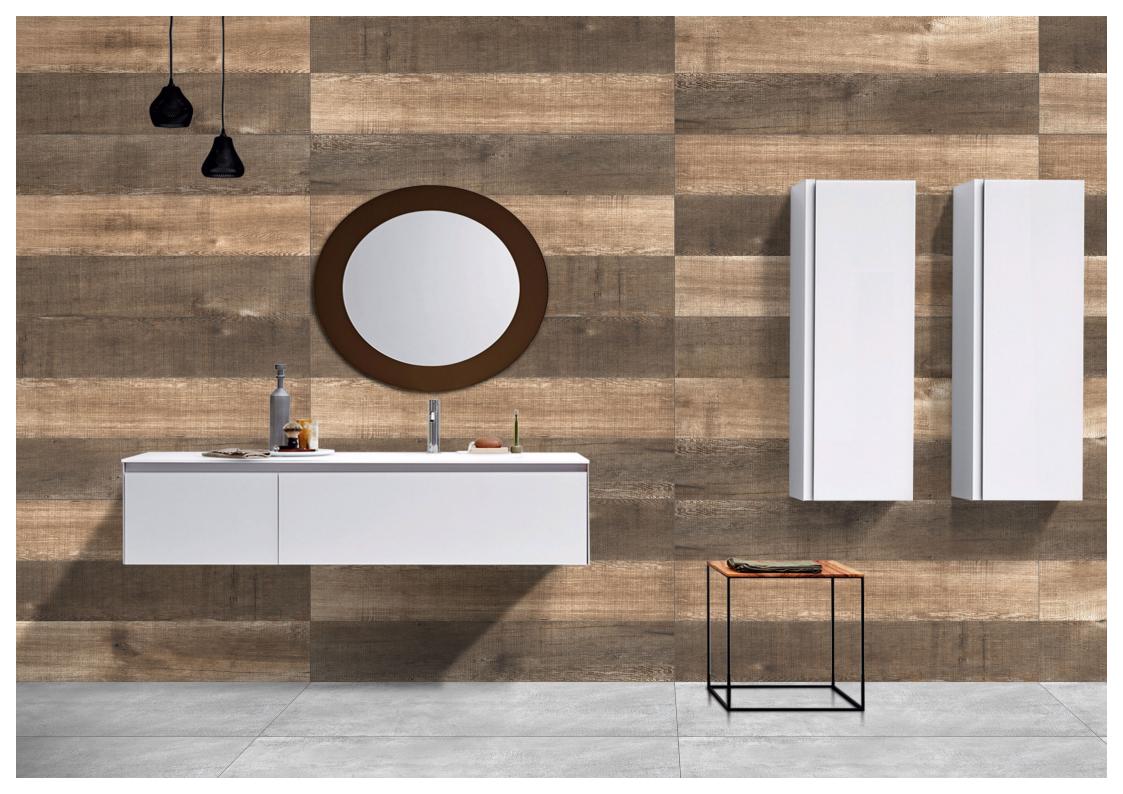

Oyster Wood FINISH: MATT

Technology - Durst print

Type - pgvt

Thickness - 8.5mm

POSH

600x 1200mm

Dandan 4

Sandstone crema FINISH: MATT