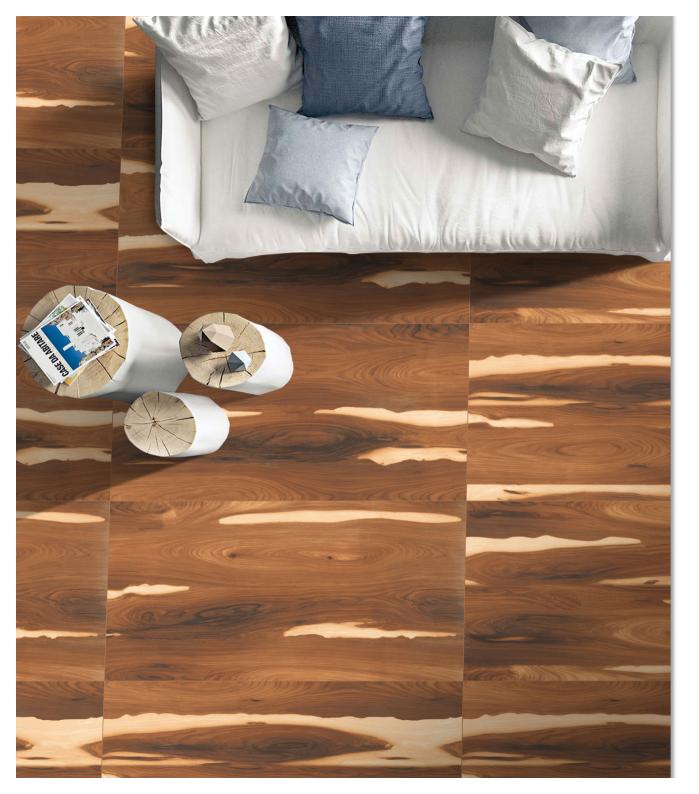

Explore our stunning range and let ARM Global's luxury tiles be the canvas upon which you create your masterpiece.

Apolima Natural

FINISH: MATT

Technology - Durst print

Type - pgvt

Thickness - 8.5mm

POSH

600x 1200mm

Arador Beige FINISH: MATT

Technology - Durst print

Type - pgvt

Thickness - 8.5mm

POSH

600x 1200mm

Argo Grey FINISH: MATT

Technology - Durst print