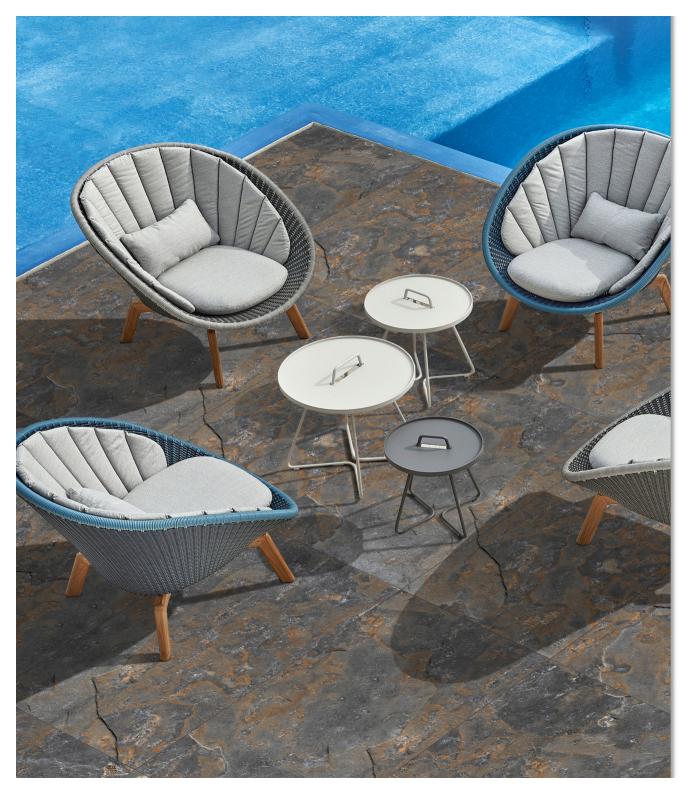

Explore our stunning range and let ARM Global's luxury tiles be the canvas upon which you create your masterpiece.

Apolima Natural

FINISH: MATT

Technology - Durst print

Type - pgvt

Thickness - 8.5mm

POSH

600x 1200mm

Arador Beige FINISH: MATT

Technology - Durst print

Type - pgvt

Thickness - 8.5mm

POSH

600x 1200mm

Argo Grey FINISH: MATT

Technology - Durst print