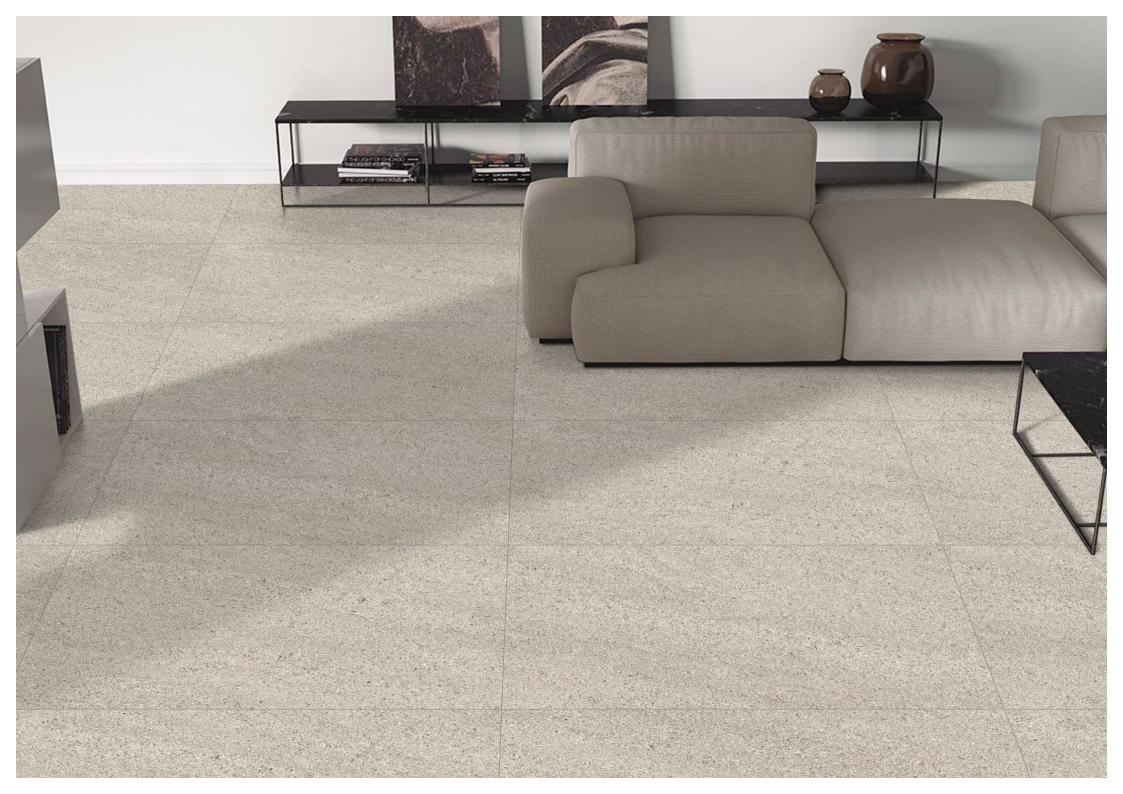

Explore our stunning range and let ARM Global's luxury tiles be the canvas upon which you create your masterpiece.

Apolima Natural

FINISH: MATT

Technology - Durst print

Type - pgvt

Thickness - 8.5mm

POSH

600x 1200mm