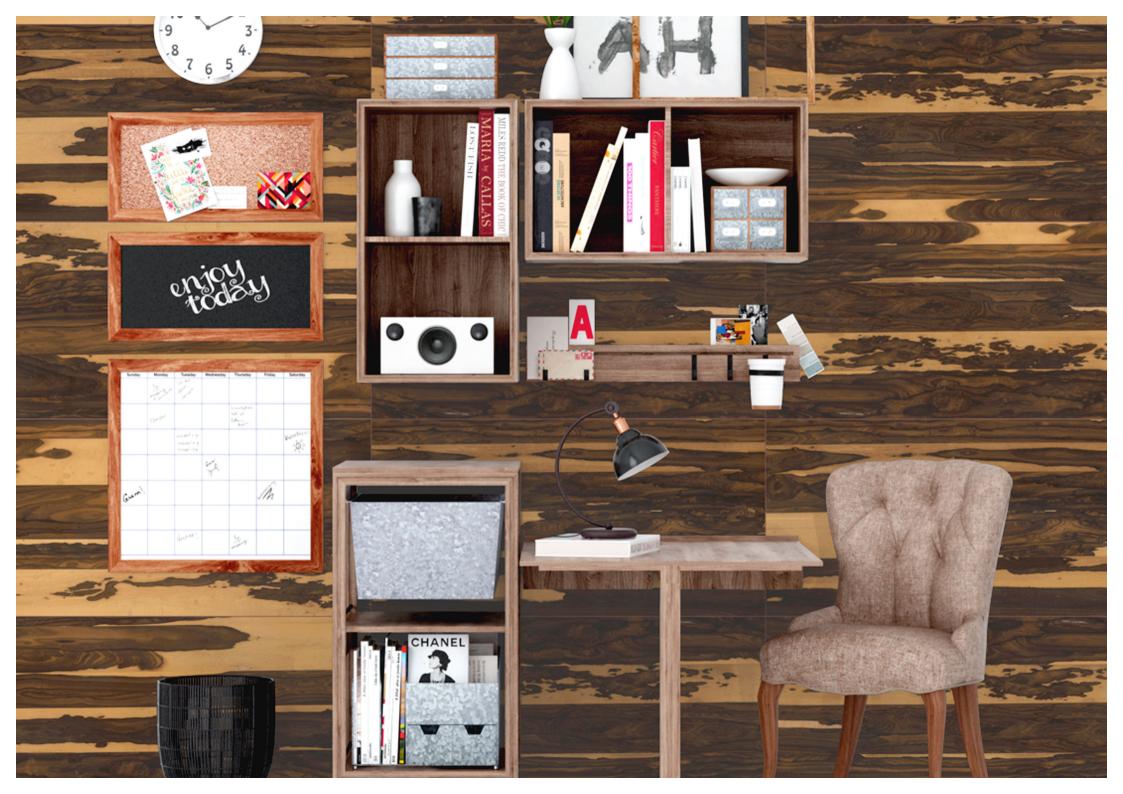

Explore our stunning range and let ARM Global's luxury tiles be the canvas upon which you create your masterpiece.

Apolima Natural

FINISH: MATT

Technology - Durst print

Type - pgvt

Thickness - 8.5mm

POSH

600x 1200mm

Arador Beige FINISH: MATT

Technology - Durst print

Type - pgvt

Thickness - 8.5mm

POSH

600x 1200mm

Argo Grey FINISH: MATT

Technology - Durst print

Type - pgvt

Thickness - 8.5mm

POSH

Barkwood Brown

FINISH: MATT

Technology - Durst print

Type - pgvt

Thickness - 8.5mm

POSH

600x 1200mm

Camilo Brown

FINISH: MATT

Technology - Durst print

Type - pgvt

Thickness - 8.5mm

POSH

600x 1200mm

Ebano Feet

Technology - Durst print

Type - pgvt

Thickness - 8.5mm

POSH

600x 1200mm

FINISH: MATT

Galicia Sanddune FINISH: MATT

Technology - Durst print

Type - pgvt

Thickness - 8.5mm

600x 1200mm

Genova Beige FINISH: MATT

Technology - Durst print

Type - pgvt

Thickness - 8.5mm

POSH

600x 1200mm

Lithia Natural FINISH: MATT

Technology - Durst print

Type - pgvt

Thickness - 8.5mm

600x 1200mm

. . . . . . .

Lonza Crema

Technology - Durst print

Type - pgvt

Thickness - 8.5mm

POSH

600x 1200mm Random - 4

FINISH: MATT

Madura FINISH: MATT

Technology - Durst print

Type - pgvt

Thickness - 8.5mm

600x 1200mm

Modena Slate

FINISH: MATT

Technology - Durst print

Type - pgvt

Thickness - 8.5mm

POSH

600x 1200mm

Moskat Multi FINISH: MATT

Technology - Durst print

Type - pgvt

Thickness - 8.5mm

POSH

600x 1200mm

Myra Grey FINISH: MATT

Technology - Durst print

Type - pgvt

Thickness - 8.5mm

POSH

600x 1200mm

Oyster Wood FINISH: MATT

Technology - Durst print

Type - pgvt

Thickness - 8.5mm

POSH

600x 1200mm

Dandan 4

Sandstone crema FINISH: MATT

Technology - Durst print

Type - pgvt

Thickness - 8.5mm

Sandstone nero FINISH: MATT

Technology - Durst print

Type - pgvt

Thickness - 8.5mm

Smoky Grey FINISH: MATT

Technology - Durst print

Type - pgvt

Thickness - 8.5mm

Tesser Beige FINISH: MATT

Technology - Durst print

Type - pgvt

Thickness - 8.5mm

POSH

600x 1200mm