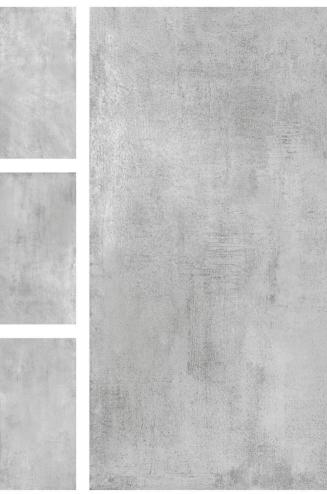

Galicia Sanddune FINISH: MATT

Technology - Durst print

Type - pgvt

Thickness - 8.5mm

600x 1200mm

Genova Beige FINISH: MATT

Technology - Durst print

Type - pgvt