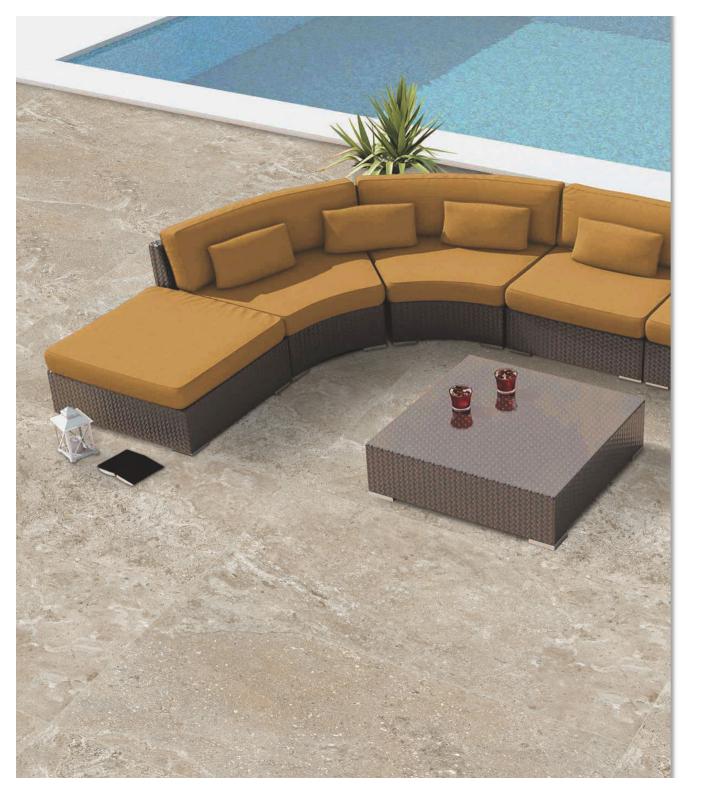

Explore our stunning range and let ARM Global's luxury tiles be the canvas upon which you create your masterpiece.

Apolima Natural

FINISH: MATT

Technology - Durst print

Type - pgvt

Thickness - 8.5mm

POSH

600x 1200mm