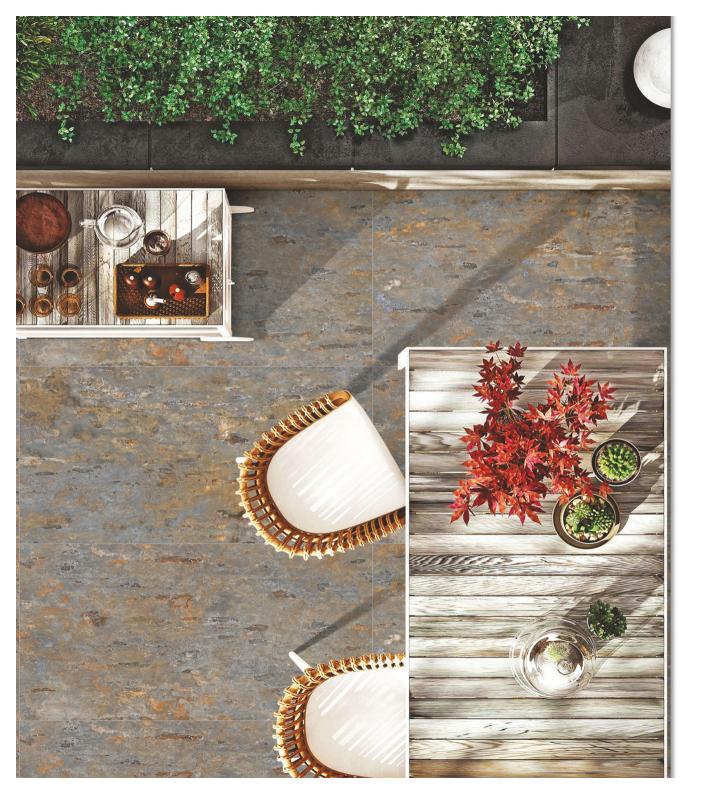

Oyster Wood FINISH: MATT

Technology - Durst print

Type - pgvt

Thickness - 8.5mm

POSH

600x 1200mm

Dandan 4

Sandstone crema FINISH: MATT