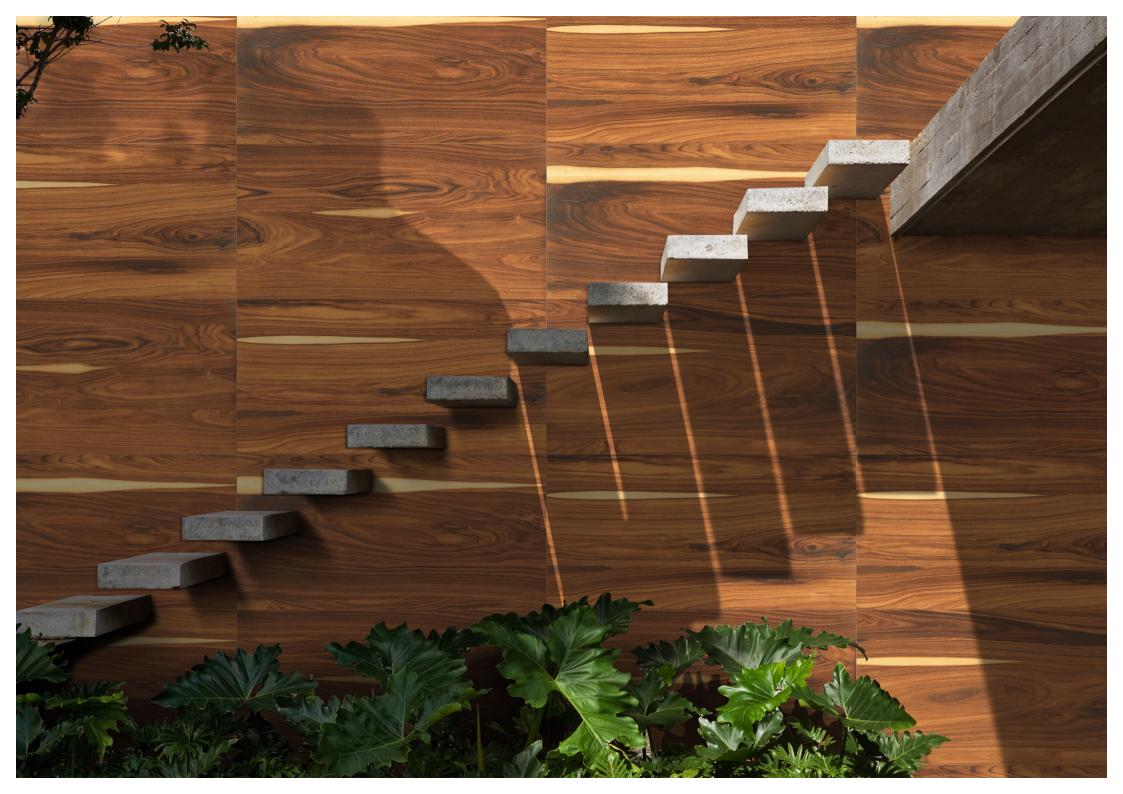

Type - pgvt

Thickness - 8.5mm

POSH

Barkwood Brown

FINISH: MATT

Technology - Durst print

Type - pgvt

Thickness - 8.5mm