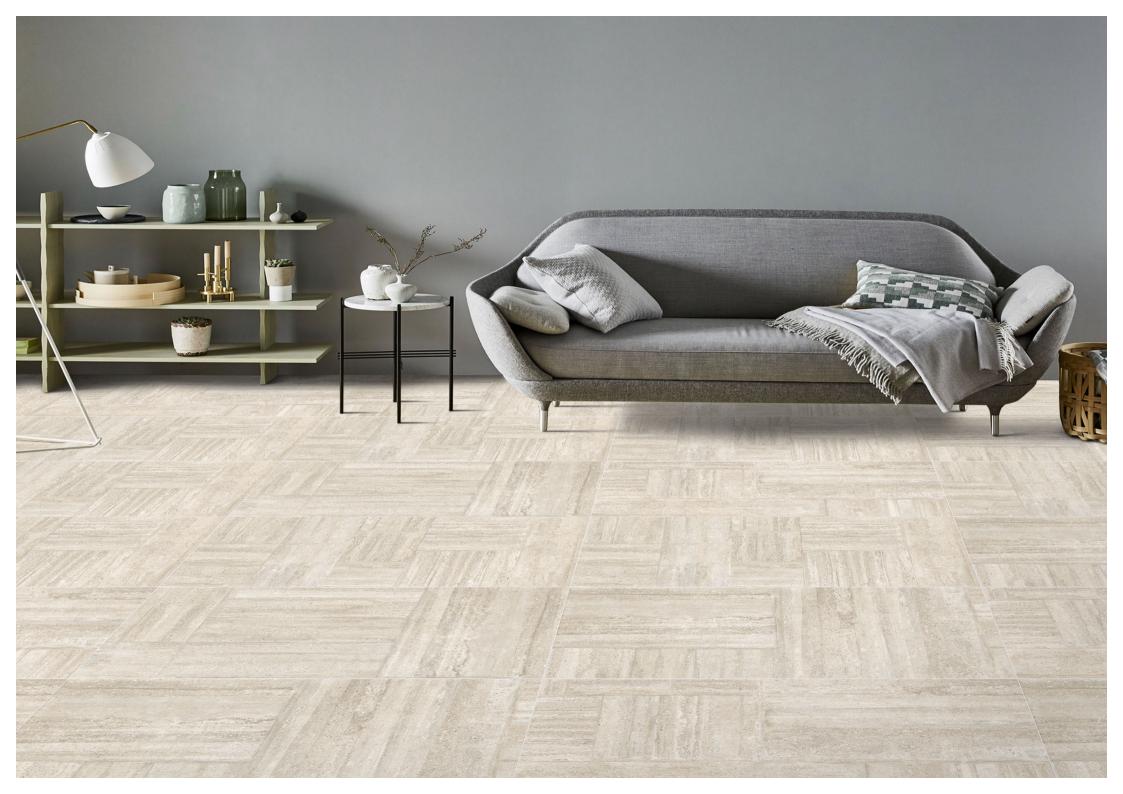

. . . . . . .

Lonza Crema

Technology - Durst print

Type - pgvt

Thickness - 8.5mm

POSH

600x 1200mm Random - 4

FINISH: MATT