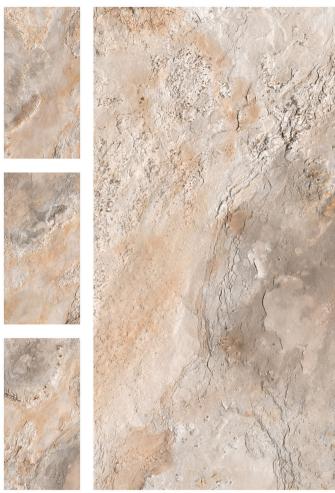

Explore our stunning range and let ARM Global's luxury tiles be the canvas upon which you create your masterpiece.

Apolima Natural

FINISH: MATT

Technology - Durst print

Type - pgvt

Thickness - 8.5mm

POSH

600x 1200mm

Arador Beige FINISH: MATT

Technology - Durst print

Type - pgvt

Thickness - 8.5mm

POSH

600x 1200mm

Argo Grey FINISH: MATT

Technology - Durst print