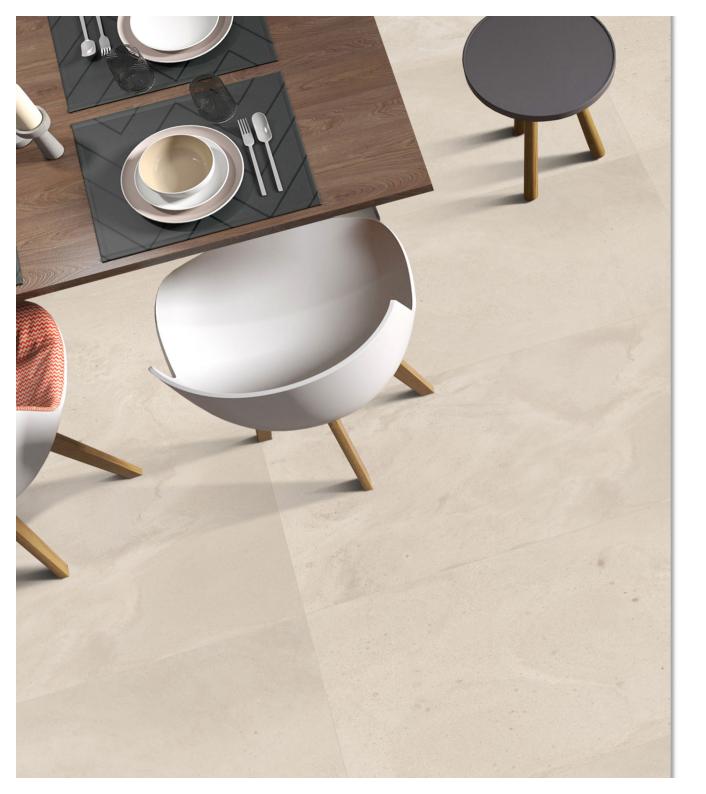

Galicia Sanddune FINISH: MATT

Technology - Durst print

Type - pgvt

Thickness - 8.5mm

600x 1200mm

Genova Beige FINISH: MATT

Technology - Durst print

Type - pgvt