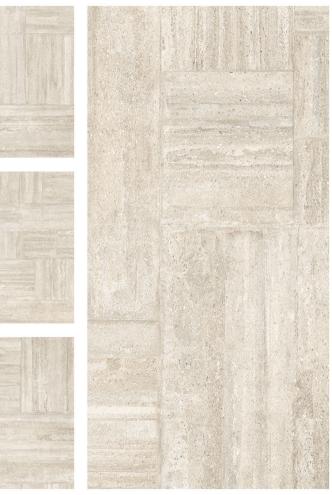

Explore our stunning range and let ARM Global's luxury tiles be the canvas upon which you create your masterpiece.

Apolima Natural

FINISH: MATT

Technology - Durst print

Type - pgvt

Thickness - 8.5mm

POSH

600x 1200mm

Arador Beige FINISH: MATT

Technology - Durst print

Type - pgvt

Thickness - 8.5mm

POSH

600x 1200mm

Argo Grey FINISH: MATT

Technology - Durst print

Type - pgvt

Thickness - 8.5mm

POSH

Barkwood Brown

FINISH: MATT

Technology - Durst print

Type - pgvt

Thickness - 8.5mm

POSH

600x 1200mm

Camilo Brown

FINISH: MATT

Technology - Durst print

Type - pgvt

Thickness - 8.5mm

POSH

600x 1200mm

Ebano Feet

Technology - Durst print

Type - pgvt

Thickness - 8.5mm

POSH

600x 1200mm

FINISH: MATT

Galicia Sanddune FINISH: MATT

Technology - Durst print

Type - pgvt

Thickness - 8.5mm

600x 1200mm

Genova Beige FINISH: MATT

Technology - Durst print

Type - pgvt

Thickness - 8.5mm

POSH

600x 1200mm

Lithia Natural FINISH: MATT

Technology - Durst print

Type - pgvt

Thickness - 8.5mm

600x 1200mm

. . . . . . .

Lonza Crema

Technology - Durst print

Type - pgvt

Thickness - 8.5mm

POSH

600x 1200mm Random - 4

FINISH: MATT

Madura FINISH: MATT

Technology - Durst print

Type - pgvt

Thickness - 8.5mm

600x 1200mm

Modena Slate

FINISH: MATT

Technology - Durst print

Type - pgvt

Thickness - 8.5mm

POSH

600x 1200mm

Moskat Multi FINISH: MATT

Technology - Durst print

Type - pgvt

Thickness - 8.5mm

POSH

600x 1200mm

Myra Grey FINISH: MATT

Technology - Durst print

Type - pgvt

Thickness - 8.5mm

POSH

600x 1200mm

Oyster Wood FINISH: MATT

Technology - Durst print

Type - pgvt

Thickness - 8.5mm

POSH

600x 1200mm

Dandan 4

Sandstone crema FINISH: MATT

Technology - Durst print

Type - pgvt

Thickness - 8.5mm

Sandstone nero FINISH: MATT

Technology - Durst print

Type - pgvt

Thickness - 8.5mm

Smoky Grey FINISH: MATT

Technology - Durst print

Type - pgvt

Thickness - 8.5mm

Tesser Beige FINISH: MATT

Technology - Durst print

Type - pgvt

Thickness - 8.5mm

POSH