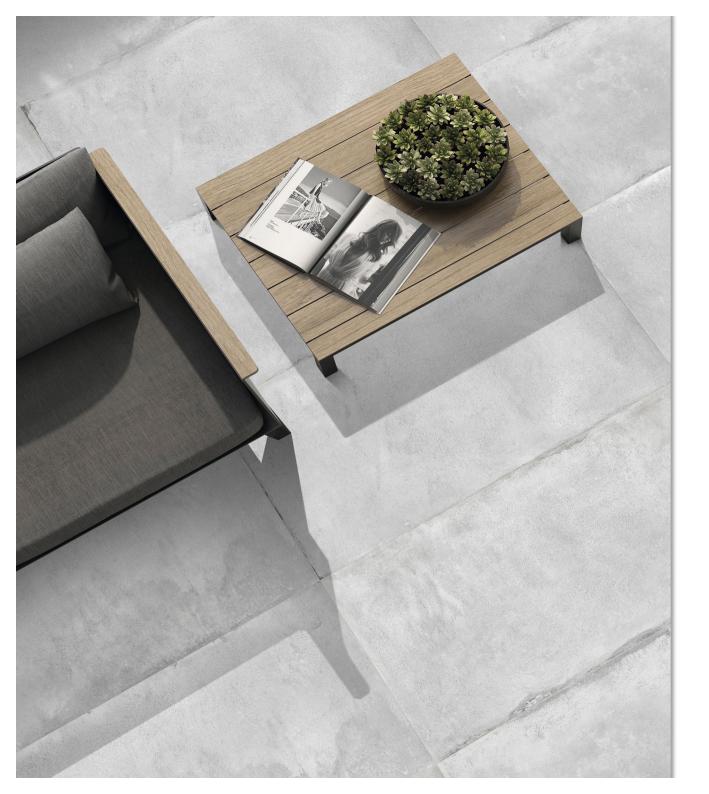

Explore our stunning range and let ARM Global's luxury tiles be the canvas upon which you create your masterpiece.

Apolima Natural

FINISH: MATT

Technology - Durst print

Type - pgvt

Thickness - 8.5mm

POSH

600x 1200mm