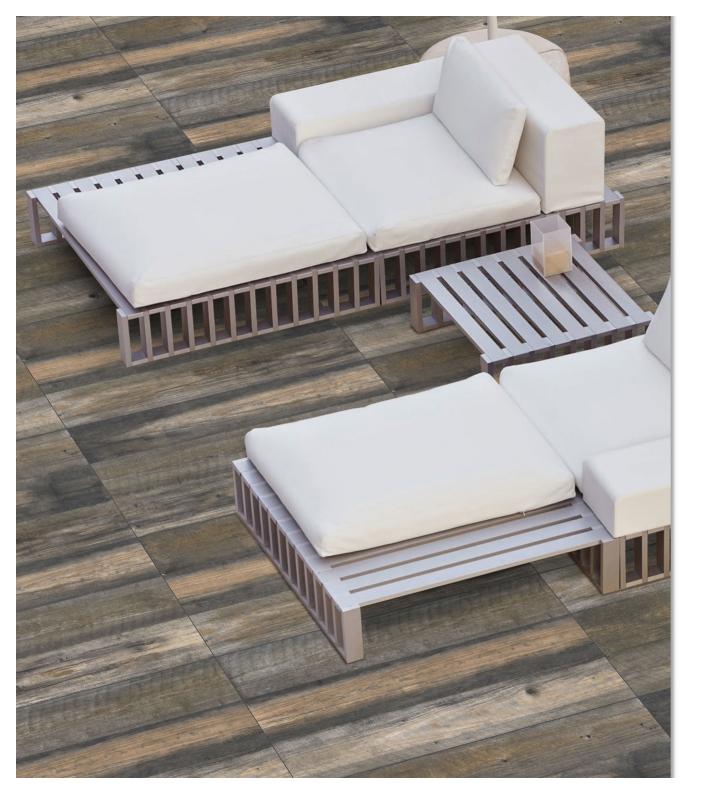

Type - pgvt

Thickness - 8.5mm

POSH

Barkwood Brown

FINISH: MATT

Technology - Durst print

Type - pgvt

Thickness - 8.5mm

Oyster Wood FINISH: MATT

Technology - Durst print

Type - pgvt

Thickness - 8.5mm

POSH

600x 1200mm

Dandan 4

Sandstone crema FINISH: MATT