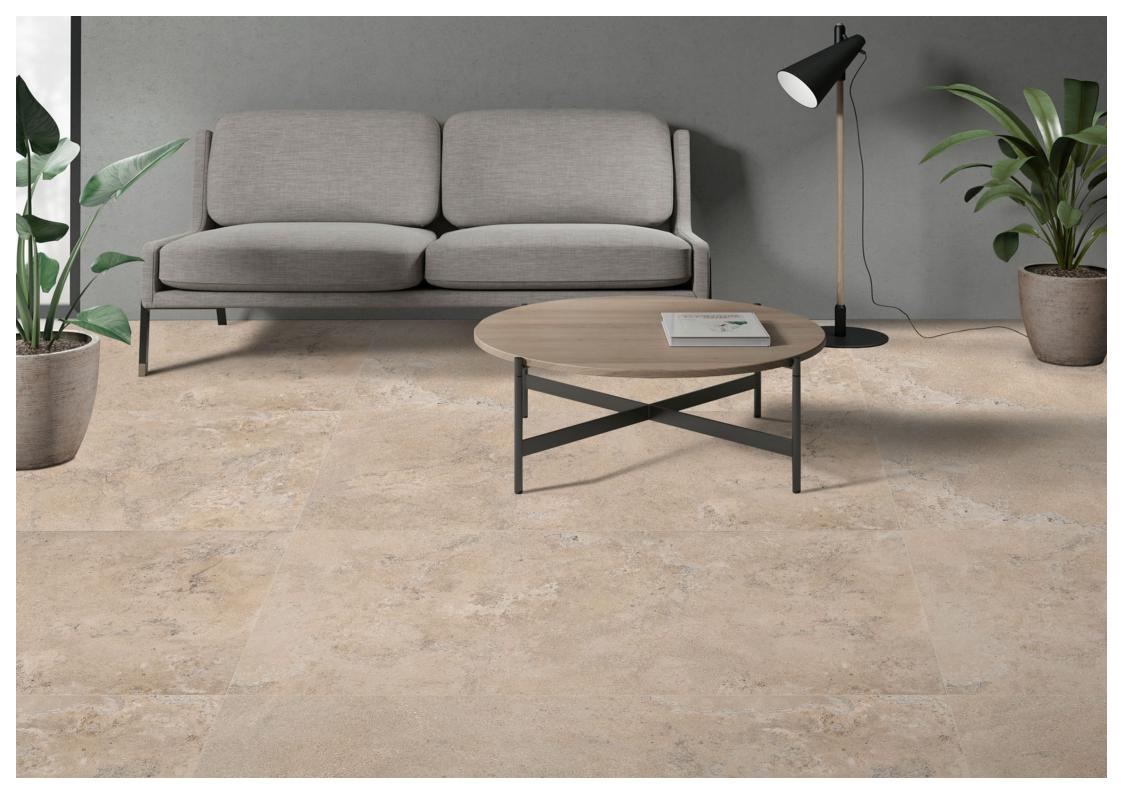

Explore our stunning range and let ARM Global's luxury tiles be the canvas upon which you create your masterpiece.

Apolima Natural

FINISH: MATT

Technology - Durst print

Type - pgvt

Thickness - 8.5mm

POSH

600x 1200mm

Arador Beige FINISH: MATT

Technology - Durst print

Type - pgvt

Thickness - 8.5mm

POSH

600x 1200mm

Argo Grey FINISH: MATT

Technology - Durst print