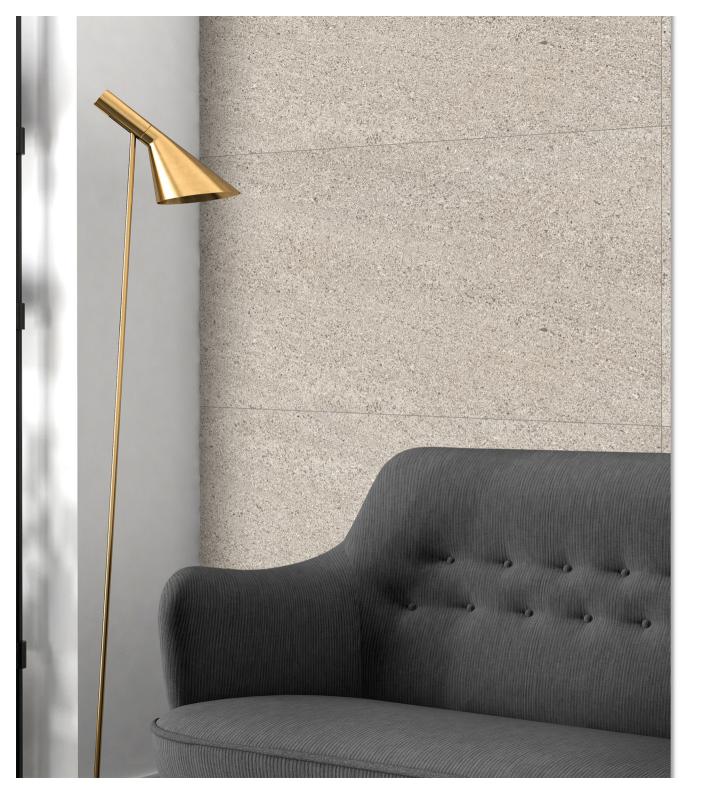

Galicia Sanddune FINISH: MATT

Technology - Durst print

Type - pgvt

Thickness - 8.5mm

600x 1200mm

Genova Beige FINISH: MATT

Technology - Durst print

Type - pgvt