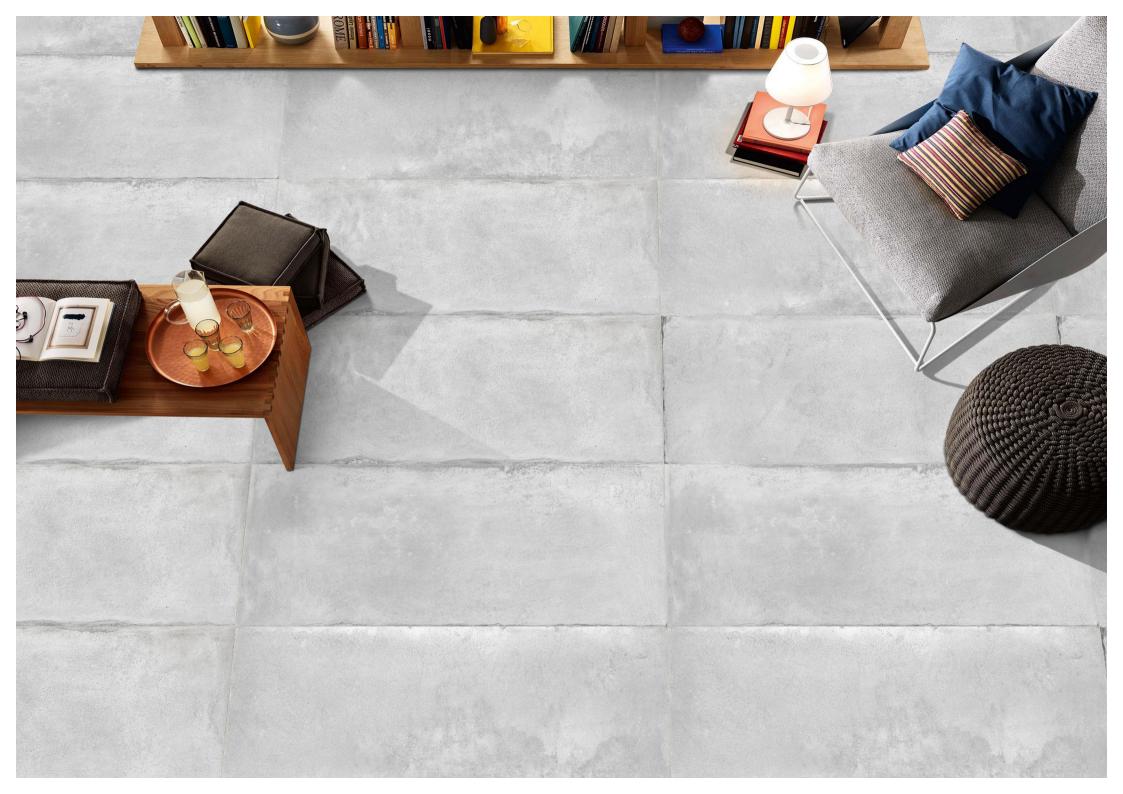

Explore our stunning range and let ARM Global's luxury tiles be the canvas upon which you create your masterpiece.

Apolima Natural

FINISH: MATT

Technology - Durst print

Type - pgvt

Thickness - 8.5mm

POSH

600x 1200mm