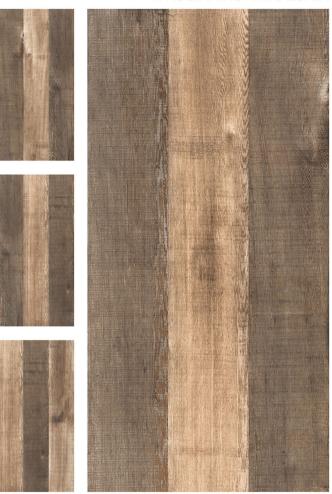

Type - pgvt

Thickness - 8.5mm

POSH

Barkwood Brown

FINISH: MATT

Technology - Durst print

Type - pgvt

Thickness - 8.5mm