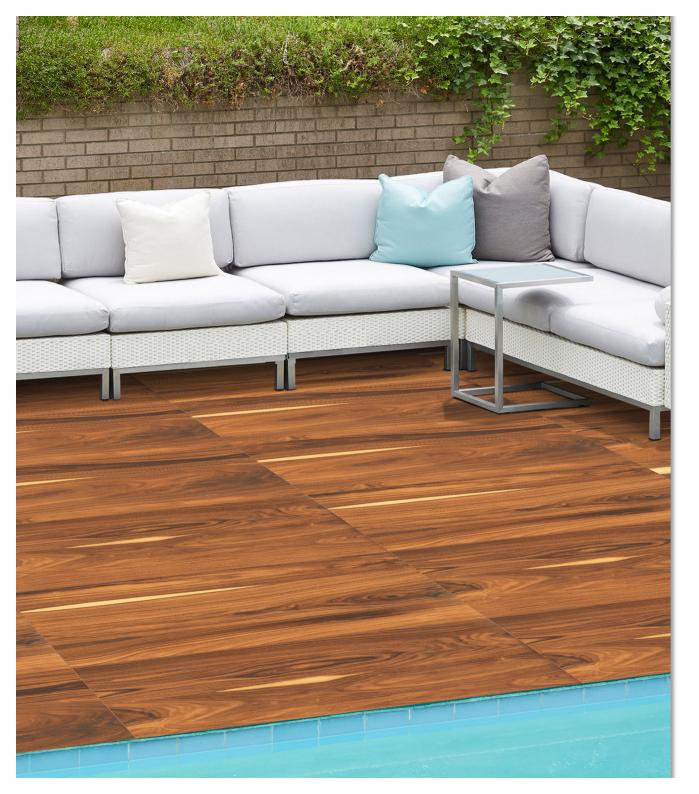

Type - pgvt

Thickness - 8.5mm

POSH

Barkwood Brown

FINISH: MATT

Technology - Durst print

Type - pgvt

Thickness - 8.5mm