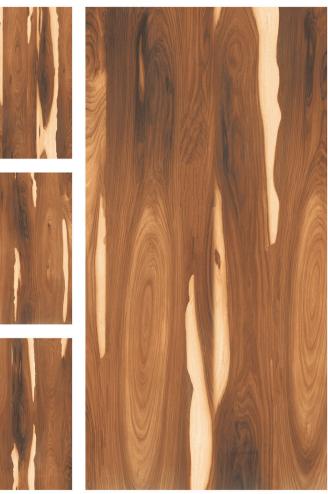

Explore our stunning range and let ARM Global's luxury tiles be the canvas upon which you create your masterpiece.

Apolima Natural

FINISH: MATT

Technology - Durst print

Type - pgvt

Thickness - 8.5mm

POSH

600x 1200mm

Arador Beige FINISH: MATT

Technology - Durst print

Type - pgvt

Thickness - 8.5mm

POSH

600x 1200mm

Argo Grey FINISH: MATT

Technology - Durst print