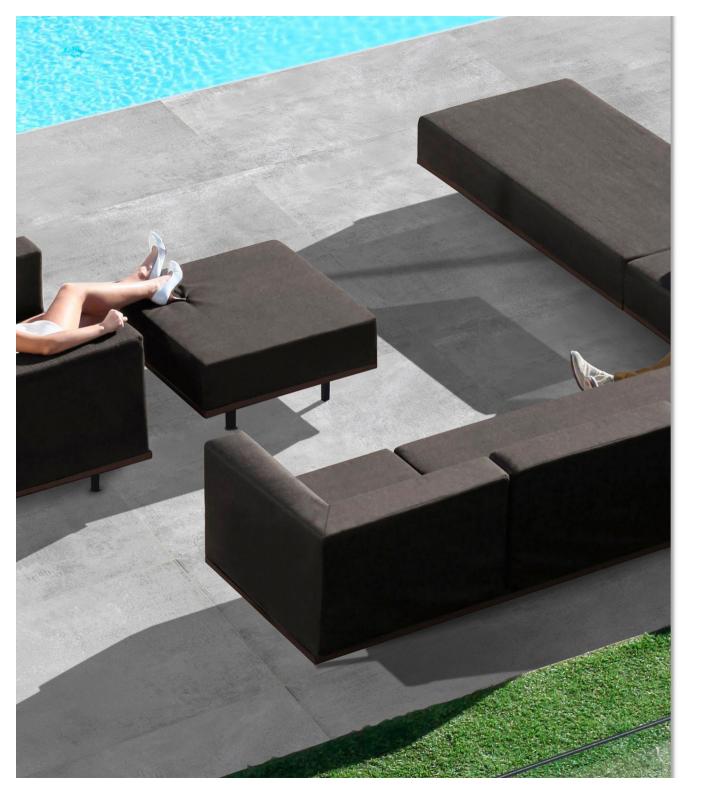

Explore our stunning range and let ARM Global's luxury tiles be the canvas upon which you create your masterpiece.

Apolima Natural

FINISH: MATT

Technology - Durst print

Type - pgvt

Thickness - 8.5mm

POSH

600x 1200mm