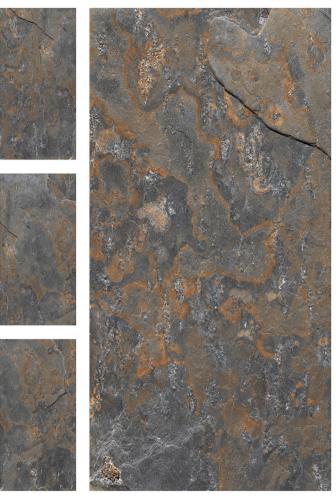

Explore our stunning range and let ARM Global's luxury tiles be the canvas upon which you create your masterpiece.

Apolima Natural

FINISH: MATT

Technology - Durst print

Type - pgvt

Thickness - 8.5mm

POSH

600x 1200mm

Arador Beige FINISH: MATT

Technology - Durst print

Type - pgvt

Thickness - 8.5mm

POSH

600x 1200mm

Argo Grey FINISH: MATT

Technology - Durst print