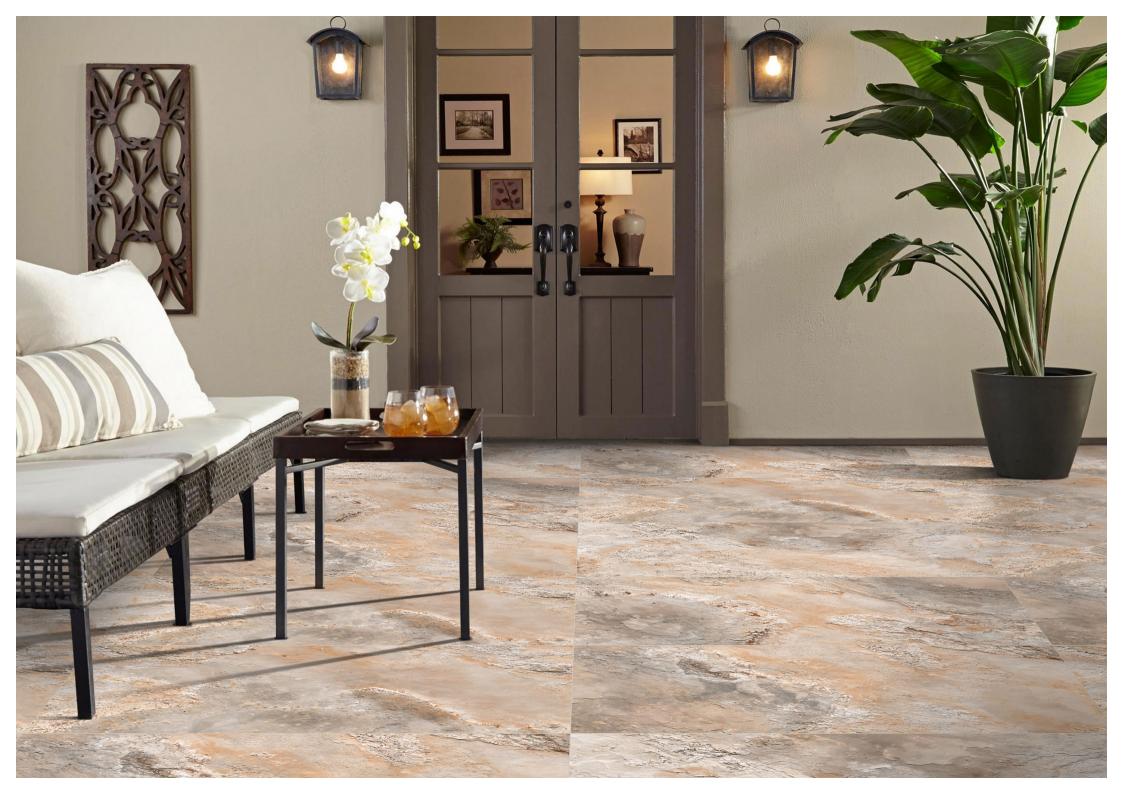

Explore our stunning range and let ARM Global's luxury tiles be the canvas upon which you create your masterpiece.

Apolima Natural

FINISH: MATT

Technology - Durst print

Type - pgvt

Thickness - 8.5mm

POSH

600x 1200mm

Arador Beige FINISH: MATT

Technology - Durst print

Type - pgvt

Thickness - 8.5mm

POSH

600x 1200mm

Argo Grey FINISH: MATT

Technology - Durst print