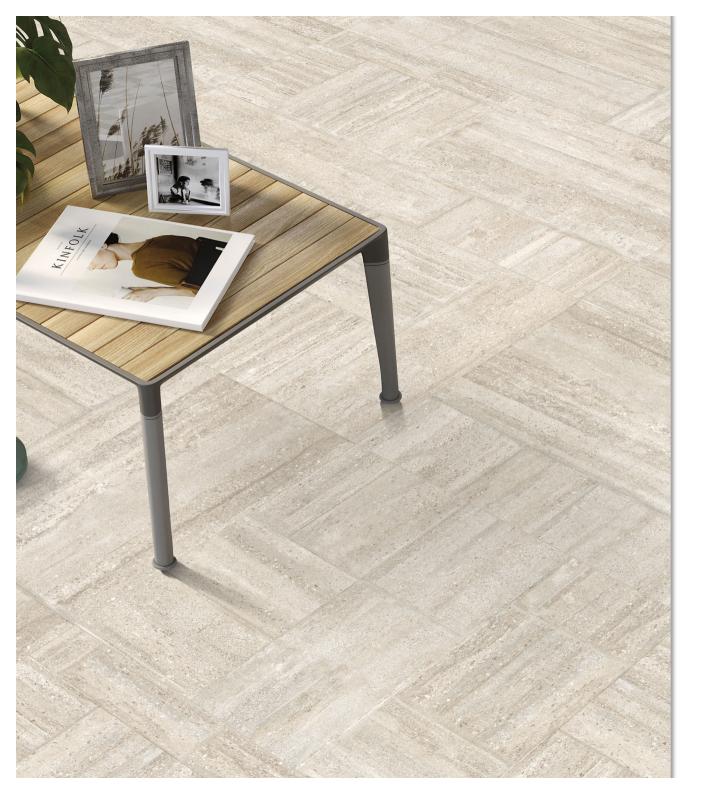

Explore our stunning range and let ARM Global's luxury tiles be the canvas upon which you create your masterpiece.

Apolima Natural

FINISH: MATT

Technology - Durst print

Type - pgvt

Thickness - 8.5mm

POSH

600x 1200mm

Arador Beige FINISH: MATT

Technology - Durst print

Type - pgvt

Thickness - 8.5mm

POSH

600x 1200mm

Argo Grey FINISH: MATT

Technology - Durst print

Type - pgvt

Thickness - 8.5mm

POSH

Barkwood Brown

FINISH: MATT

Technology - Durst print

Type - pgvt

Thickness - 8.5mm

POSH

600x 1200mm

Camilo Brown

FINISH: MATT

Technology - Durst print

Type - pgvt

Thickness - 8.5mm

POSH

600x 1200mm

Ebano Feet

Technology - Durst print

Type - pgvt

Thickness - 8.5mm

POSH

600x 1200mm

FINISH: MATT

Galicia Sanddune FINISH: MATT

Technology - Durst print

Type - pgvt

Thickness - 8.5mm

600x 1200mm

Genova Beige FINISH: MATT

Technology - Durst print

Type - pgvt

Thickness - 8.5mm

POSH

600x 1200mm

Lithia Natural FINISH: MATT

Technology - Durst print

Type - pgvt

Thickness - 8.5mm

600x 1200mm

. . . . . . .

Lonza Crema

Technology - Durst print

Type - pgvt

Thickness - 8.5mm

POSH

600x 1200mm Random - 4

FINISH: MATT

Madura FINISH: MATT

Technology - Durst print

Type - pgvt

Thickness - 8.5mm

600x 1200mm

Modena Slate

FINISH: MATT

Technology - Durst print

Type - pgvt

Thickness - 8.5mm

POSH

600x 1200mm

Moskat Multi FINISH: MATT

Technology - Durst print

Type - pgvt

Thickness - 8.5mm

POSH

600x 1200mm

Myra Grey FINISH: MATT

Technology - Durst print

Type - pgvt

Thickness - 8.5mm

POSH

600x 1200mm

Oyster Wood FINISH: MATT

Technology - Durst print

Type - pgvt

Thickness - 8.5mm

POSH

600x 1200mm

Dandan 4

Sandstone crema FINISH: MATT

Technology - Durst print

Type - pgvt

Thickness - 8.5mm

Sandstone nero FINISH: MATT

Technology - Durst print

Type - pgvt

Thickness - 8.5mm

Smoky Grey FINISH: MATT

Technology - Durst print

Type - pgvt

Thickness - 8.5mm

Tesser Beige FINISH: MATT

Technology - Durst print

Type - pgvt

Thickness - 8.5mm

POSH