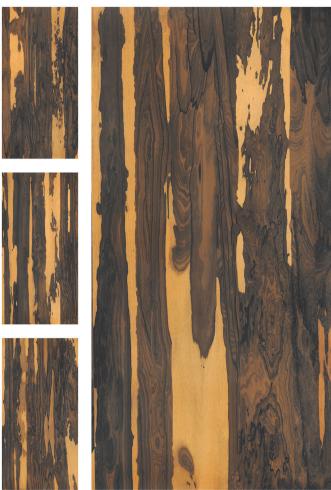

Explore our stunning range and let ARM Global's luxury tiles be the canvas upon which you create your masterpiece.

Apolima Natural

FINISH: MATT

Technology - Durst print

Type - pgvt

Thickness - 8.5mm

POSH

600x 1200mm

Arador Beige FINISH: MATT

Technology - Durst print

Type - pgvt

Thickness - 8.5mm

POSH

600x 1200mm

Argo Grey FINISH: MATT

Technology - Durst print

Type - pgvt

Thickness - 8.5mm

POSH

Barkwood Brown

FINISH: MATT

Technology - Durst print

Type - pgvt

Thickness - 8.5mm

POSH

600x 1200mm

Camilo Brown

FINISH: MATT

Technology - Durst print

Type - pgvt

Thickness - 8.5mm

POSH

600x 1200mm

Ebano Feet

Technology - Durst print

Type - pgvt

Thickness - 8.5mm

POSH

600x 1200mm

FINISH: MATT

Galicia Sanddune FINISH: MATT

Technology - Durst print

Type - pgvt

Thickness - 8.5mm

600x 1200mm

Genova Beige FINISH: MATT

Technology - Durst print

Type - pgvt

Thickness - 8.5mm

POSH

600x 1200mm

Lithia Natural FINISH: MATT

Technology - Durst print

Type - pgvt

Thickness - 8.5mm

600x 1200mm

. . . . . . .

Lonza Crema

Technology - Durst print

Type - pgvt

Thickness - 8.5mm

POSH

600x 1200mm Random - 4

FINISH: MATT

Madura FINISH: MATT

Technology - Durst print

Type - pgvt

Thickness - 8.5mm

600x 1200mm

Modena Slate

FINISH: MATT

Technology - Durst print

Type - pgvt

Thickness - 8.5mm

POSH

600x 1200mm

Moskat Multi FINISH: MATT

Technology - Durst print

Type - pgvt

Thickness - 8.5mm

POSH

600x 1200mm

Myra Grey FINISH: MATT

Technology - Durst print

Type - pgvt

Thickness - 8.5mm

POSH

600x 1200mm

Oyster Wood FINISH: MATT

Technology - Durst print

Type - pgvt

Thickness - 8.5mm

POSH

600x 1200mm

Dandan 4

Sandstone crema FINISH: MATT

Technology - Durst print

Type - pgvt

Thickness - 8.5mm

Sandstone nero FINISH: MATT

Technology - Durst print

Type - pgvt

Thickness - 8.5mm

Smoky Grey FINISH: MATT

Technology - Durst print

Type - pgvt

Thickness - 8.5mm

Tesser Beige FINISH: MATT

Technology - Durst print

Type - pgvt

Thickness - 8.5mm

POSH

600x 1200mm