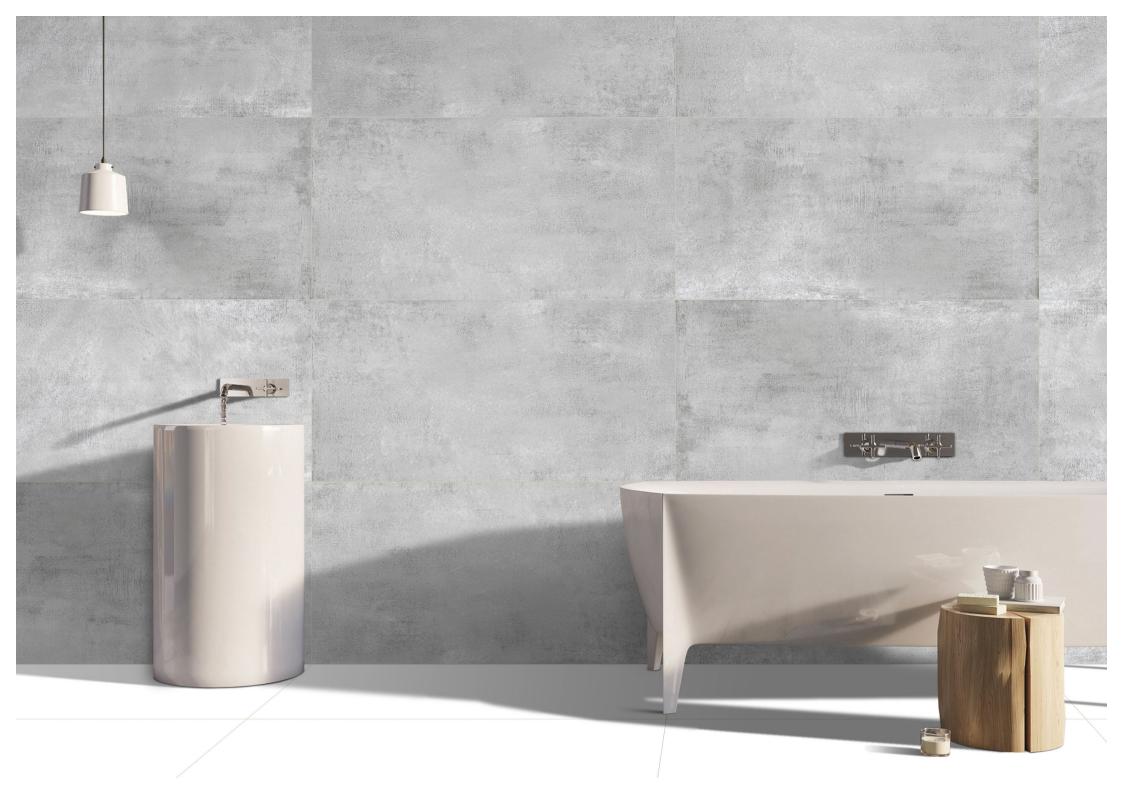

Explore our stunning range and let ARM Global's luxury tiles be the canvas upon which you create your masterpiece.

Apolima Natural

FINISH: MATT

Technology - Durst print

Type - pgvt

Thickness - 8.5mm

POSH

600x 1200mm

Arador Beige FINISH: MATT

Technology - Durst print

Type - pgvt

Thickness - 8.5mm

POSH

600x 1200mm

Argo Grey FINISH: MATT

Technology - Durst print

Type - pgvt

Thickness - 8.5mm

POSH

Barkwood Brown

FINISH: MATT

Technology - Durst print

Type - pgvt

Thickness - 8.5mm

POSH

600x 1200mm

Camilo Brown

FINISH: MATT

Technology - Durst print

Type - pgvt

Thickness - 8.5mm

POSH

600x 1200mm

Ebano Feet

Technology - Durst print

Type - pgvt

Thickness - 8.5mm

POSH

600x 1200mm

FINISH: MATT

Galicia Sanddune FINISH: MATT

Technology - Durst print

Type - pgvt

Thickness - 8.5mm

600x 1200mm

Genova Beige FINISH: MATT

Technology - Durst print

Type - pgvt

Thickness - 8.5mm

POSH

600x 1200mm

Lithia Natural FINISH: MATT

Technology - Durst print

Type - pgvt

Thickness - 8.5mm

600x 1200mm

. . . . . . .

Lonza Crema

Technology - Durst print

Type - pgvt

Thickness - 8.5mm

POSH

600x 1200mm Random - 4

FINISH: MATT

Madura FINISH: MATT

Technology - Durst print

Type - pgvt

Thickness - 8.5mm

600x 1200mm

Modena Slate

FINISH: MATT

Technology - Durst print

Type - pgvt

Thickness - 8.5mm

POSH

600x 1200mm

Moskat Multi FINISH: MATT

Technology - Durst print

Type - pgvt

Thickness - 8.5mm

POSH

600x 1200mm

Myra Grey FINISH: MATT

Technology - Durst print

Type - pgvt

Thickness - 8.5mm

POSH

600x 1200mm

Oyster Wood FINISH: MATT

Technology - Durst print

Type - pgvt

Thickness - 8.5mm

POSH

600x 1200mm

Dandan 4

Sandstone crema FINISH: MATT

Technology - Durst print

Type - pgvt

Thickness - 8.5mm

Sandstone nero FINISH: MATT

Technology - Durst print

Type - pgvt

Thickness - 8.5mm

Smoky Grey FINISH: MATT

Technology - Durst print

Type - pgvt

Thickness - 8.5mm

Tesser Beige FINISH: MATT

Technology - Durst print

Type - pgvt

Thickness - 8.5mm

POSH

600x 1200mm