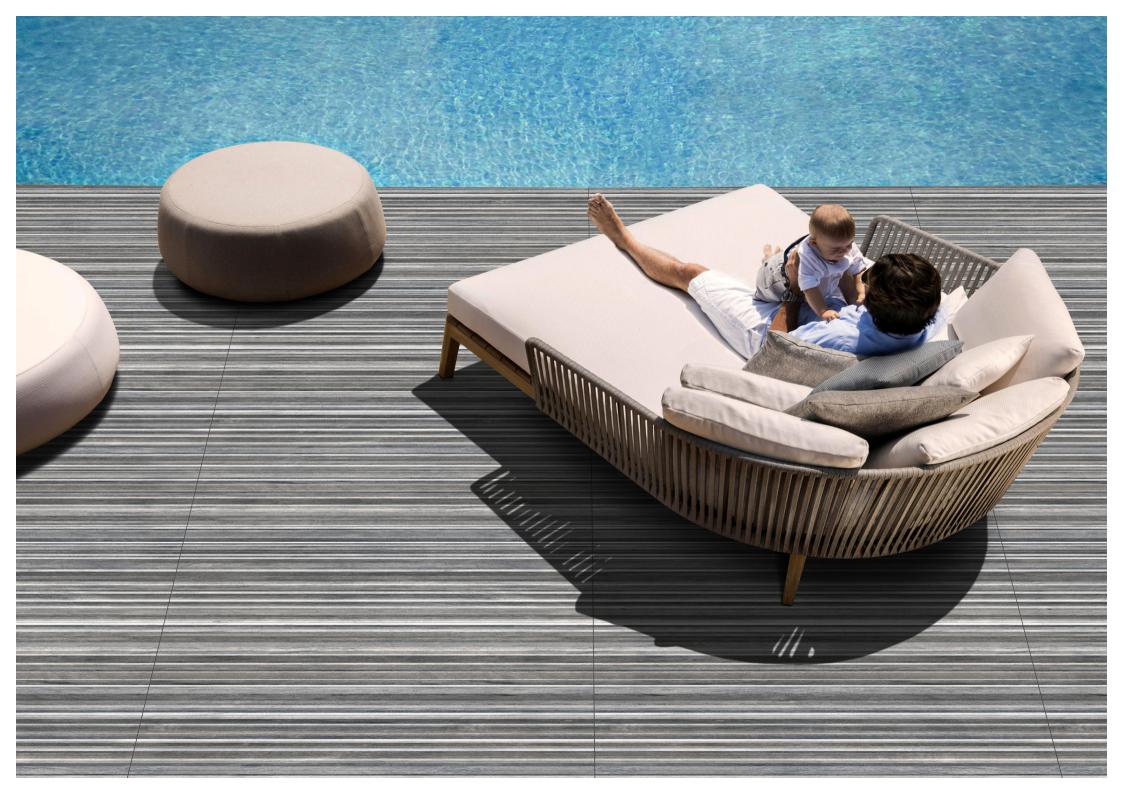

Explore our stunning range and let ARM Global's luxury tiles be the canvas upon which you create your masterpiece.

Apolima Natural

FINISH: MATT

Technology - Durst print

Type - pgvt

Thickness - 8.5mm

POSH

600x 1200mm