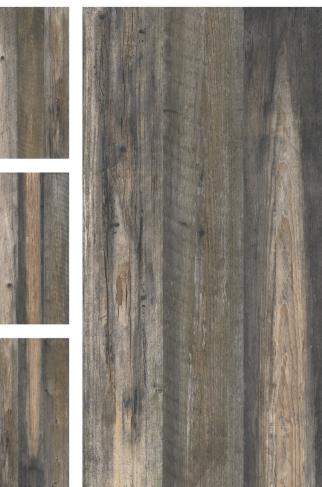

Type - pgvt

Thickness - 8.5mm

POSH

Barkwood Brown

FINISH: MATT

Technology - Durst print

Type - pgvt

Thickness - 8.5mm