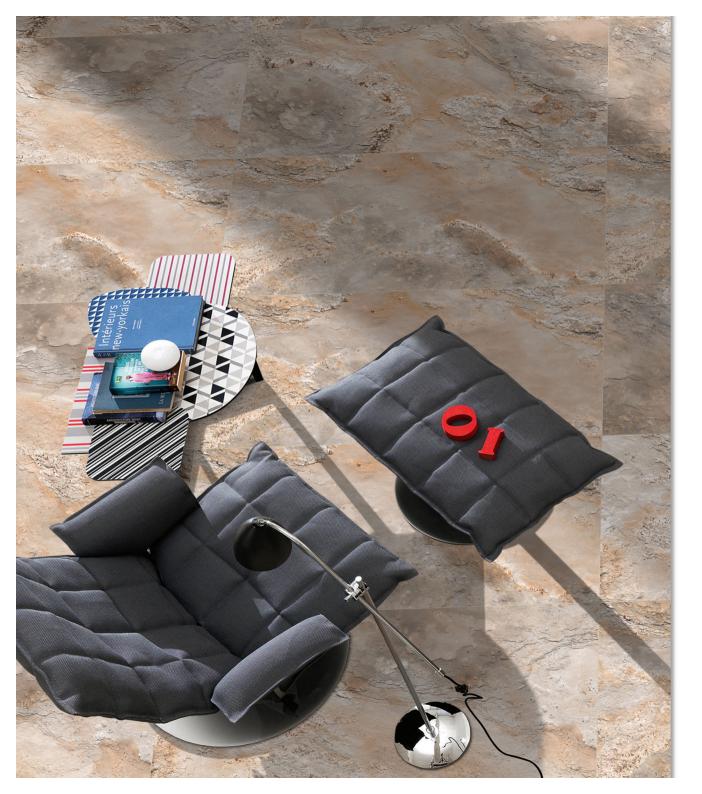

Explore our stunning range and let ARM Global's luxury tiles be the canvas upon which you create your masterpiece.

Apolima Natural

FINISH: MATT

Technology - Durst print

Type - pgvt

Thickness - 8.5mm

POSH

600x 1200mm

Arador Beige FINISH: MATT

Technology - Durst print

Type - pgvt

Thickness - 8.5mm

POSH

600x 1200mm

Argo Grey FINISH: MATT

Technology - Durst print