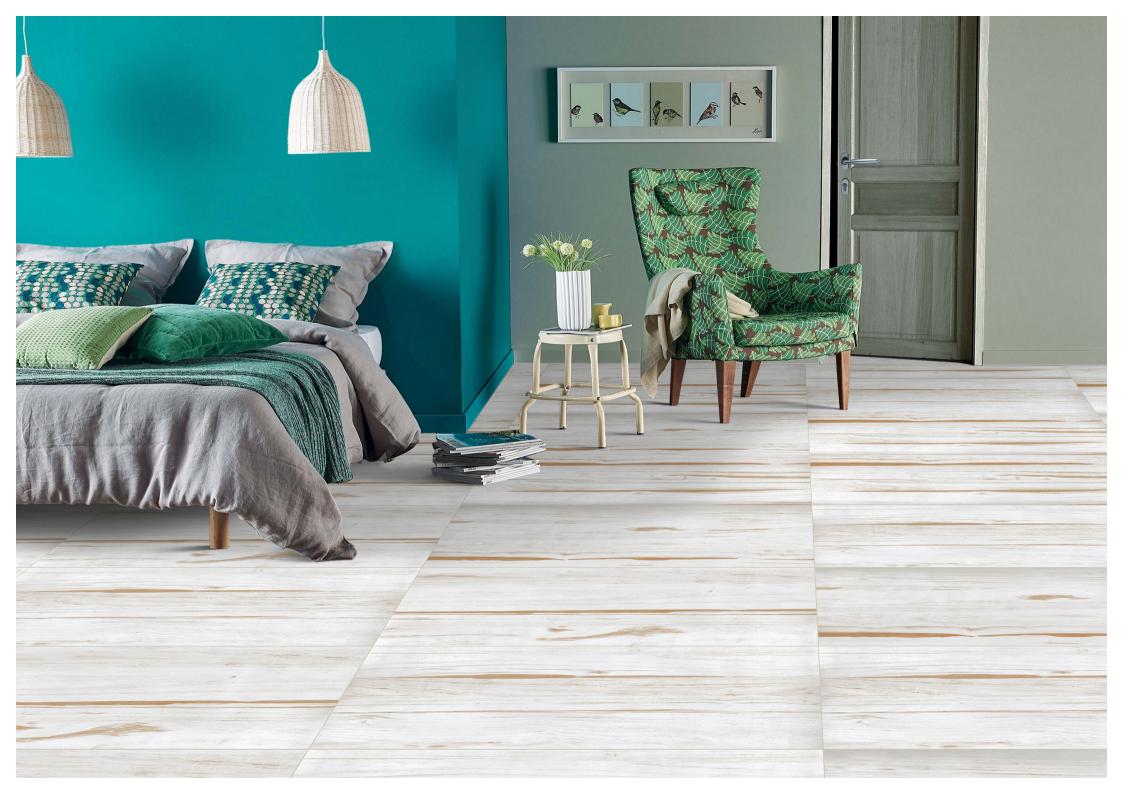

Madura FINISH: MATT

Technology - Durst print

Type - pgvt

Thickness - 8.5mm

600x 1200mm

Modena Slate

FINISH: MATT

Technology - Durst print