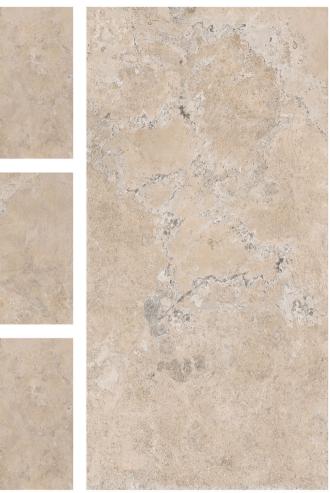

Explore our stunning range and let ARM Global's luxury tiles be the canvas upon which you create your masterpiece.

Apolima Natural

FINISH: MATT

Technology - Durst print

Type - pgvt

Thickness - 8.5mm

POSH

600x 1200mm

Arador Beige FINISH: MATT

Technology - Durst print

Type - pgvt

Thickness - 8.5mm

POSH

600x 1200mm

Argo Grey FINISH: MATT

Technology - Durst print