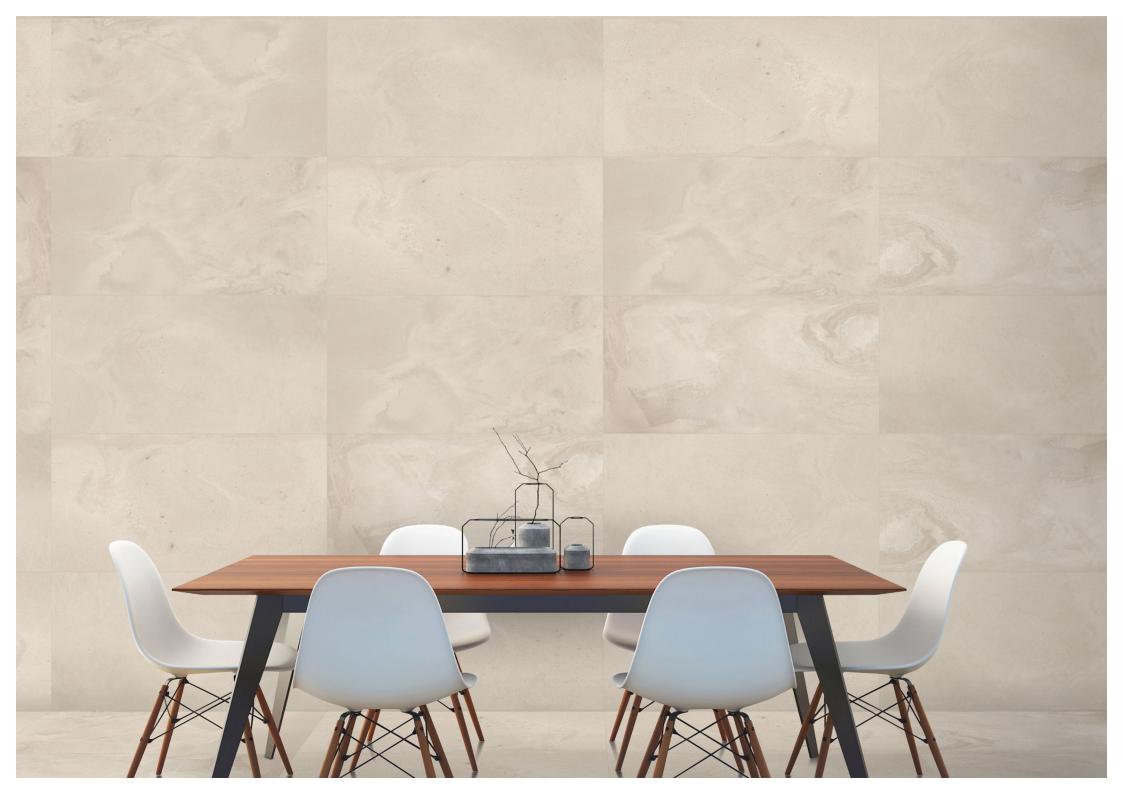

Galicia Sanddune FINISH: MATT

Technology - Durst print

Type - pgvt

Thickness - 8.5mm

600x 1200mm

Genova Beige FINISH: MATT

Technology - Durst print

Type - pgvt