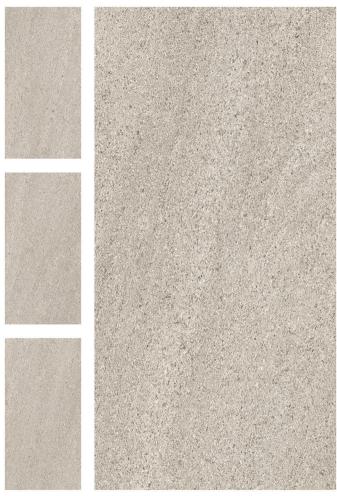

Galicia Sanddune FINISH: MATT

Technology - Durst print

Type - pgvt

Thickness - 8.5mm

600x 1200mm

Genova Beige FINISH: MATT

Technology - Durst print

Type - pgvt