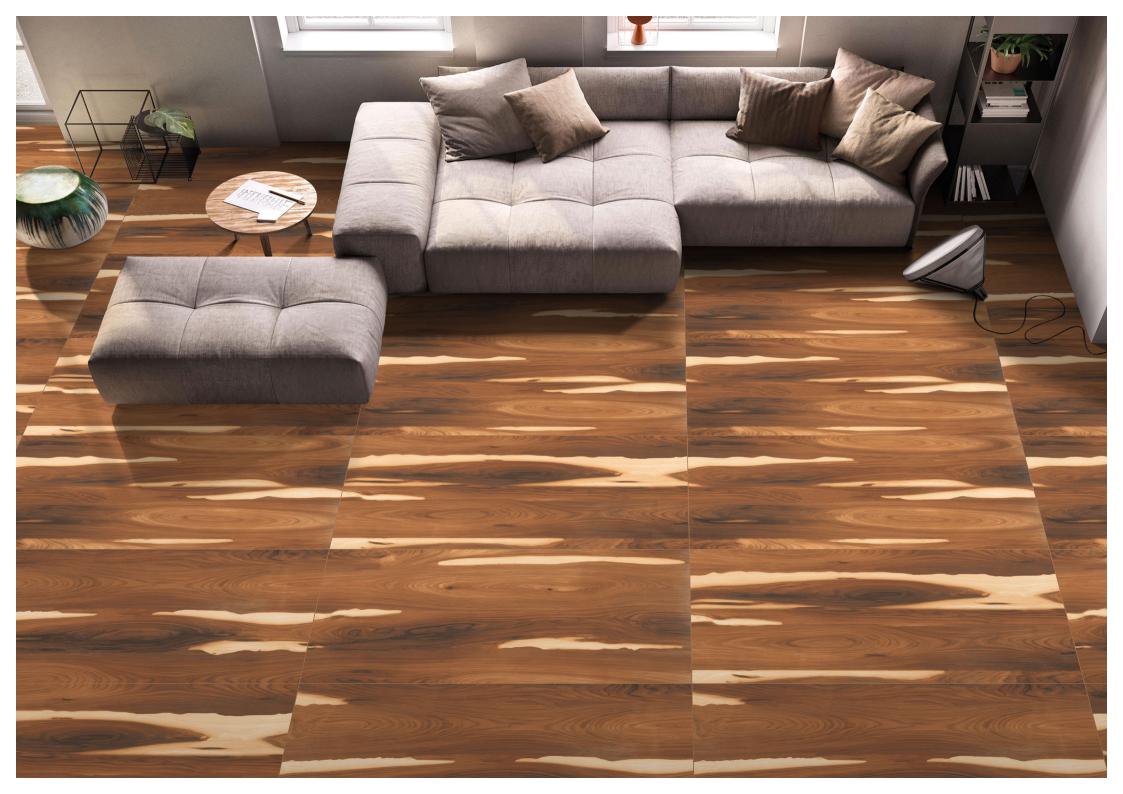

Explore our stunning range and let ARM Global's luxury tiles be the canvas upon which you create your masterpiece.

Apolima Natural

FINISH: MATT

Technology - Durst print

Type - pgvt

Thickness - 8.5mm

POSH

600x 1200mm

Arador Beige FINISH: MATT

Technology - Durst print

Type - pgvt

Thickness - 8.5mm

POSH

600x 1200mm

Argo Grey FINISH: MATT

Technology - Durst print