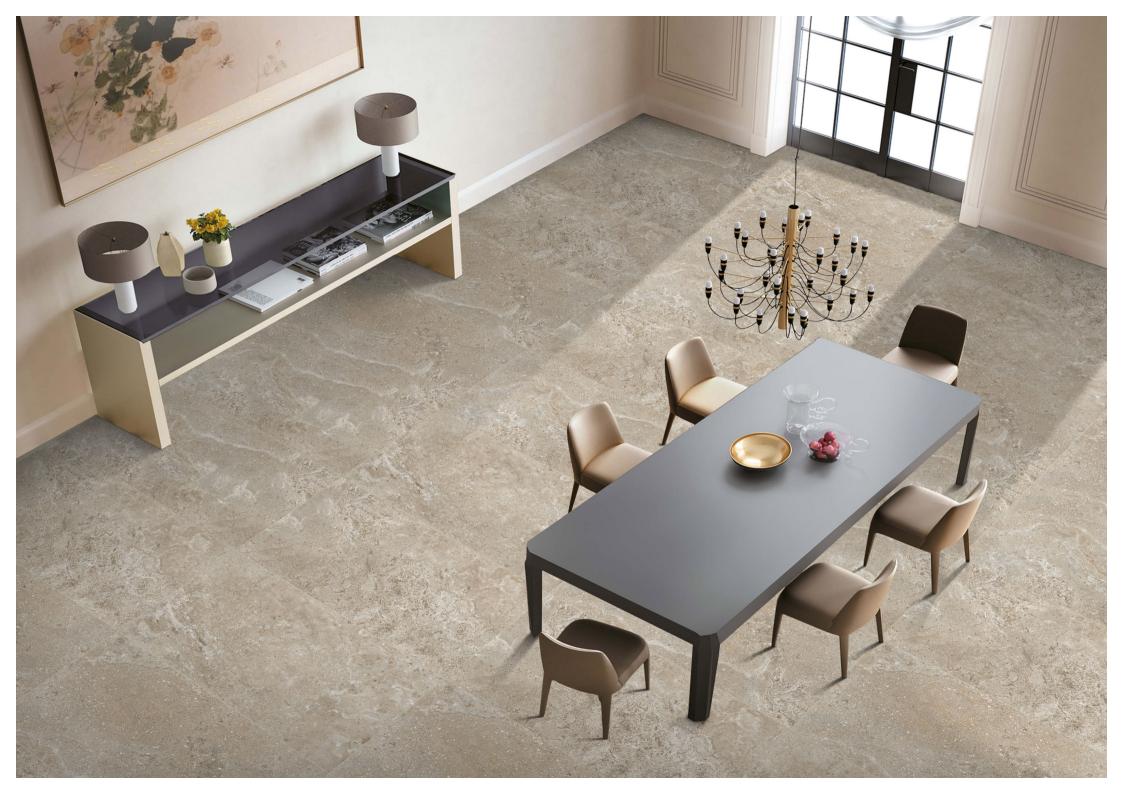

Explore our stunning range and let ARM Global's luxury tiles be the canvas upon which you create your masterpiece.

Apolima Natural

FINISH: MATT

Technology - Durst print

Type - pgvt

Thickness - 8.5mm

POSH

600x 1200mm

Arador Beige FINISH: MATT

Technology - Durst print

Type - pgvt

Thickness - 8.5mm

POSH

600x 1200mm

Argo Grey FINISH: MATT

Technology - Durst print