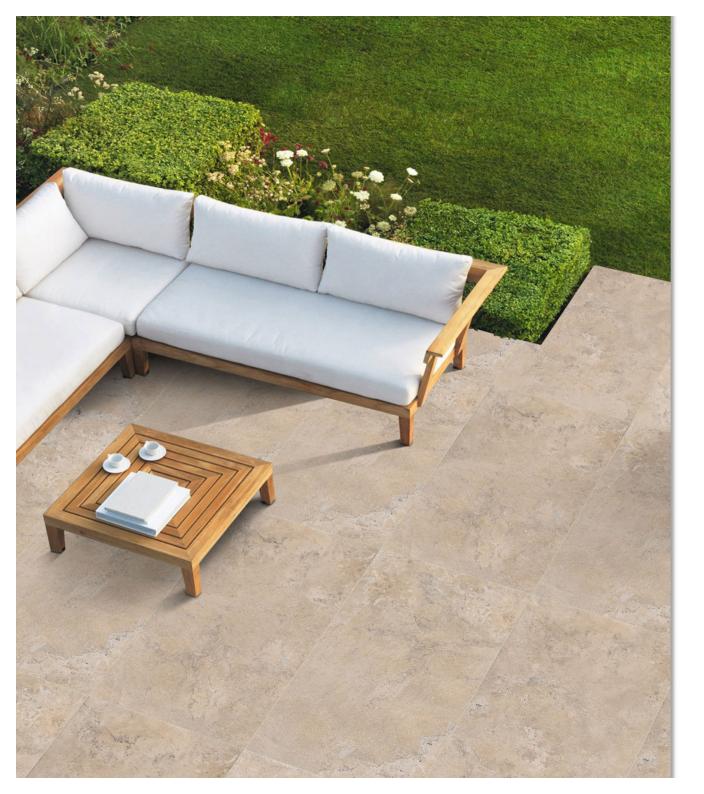

Explore our stunning range and let ARM Global's luxury tiles be the canvas upon which you create your masterpiece.

Apolima Natural

FINISH: MATT

Technology - Durst print

Type - pgvt

Thickness - 8.5mm

POSH

600x 1200mm

Arador Beige FINISH: MATT

Technology - Durst print

Type - pgvt

Thickness - 8.5mm

POSH

600x 1200mm

Argo Grey FINISH: MATT

Technology - Durst print