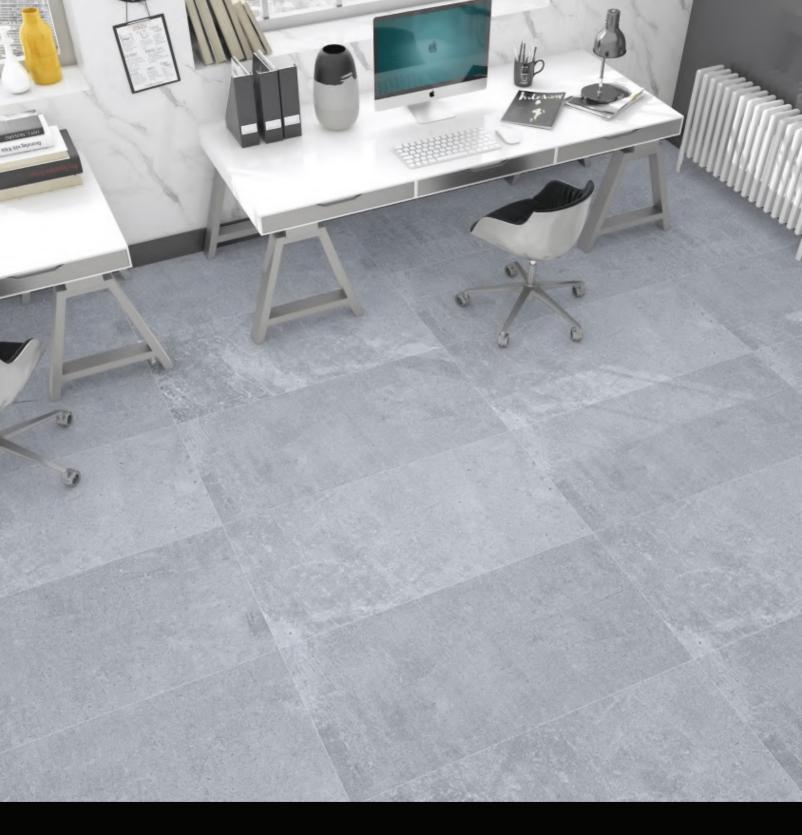

# 600x1200mm Matt Finish

In matte tiles, a special layer is added to the topmost layer to achieve a non-shiny and subtle look. The most prominent feature of matte tiles is their anti-slippery nature, which makes them ideal flooring options for all spaces, including those with high water usages like bathrooms, kitchens, and balconies.