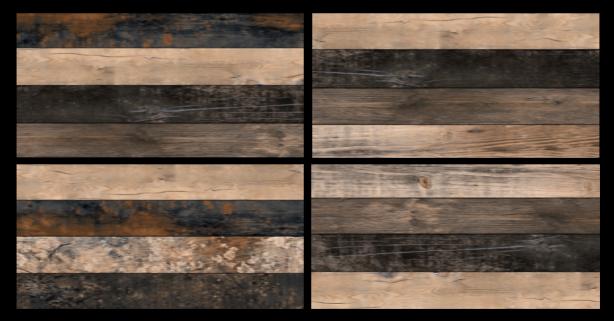

# **BELLY WOOD BROWN**

SIZE 600X1200 MM FINISH MATT

#### **BELLY WOOD BROWN**

FINISH MATT

SIZE 600X1200 MM