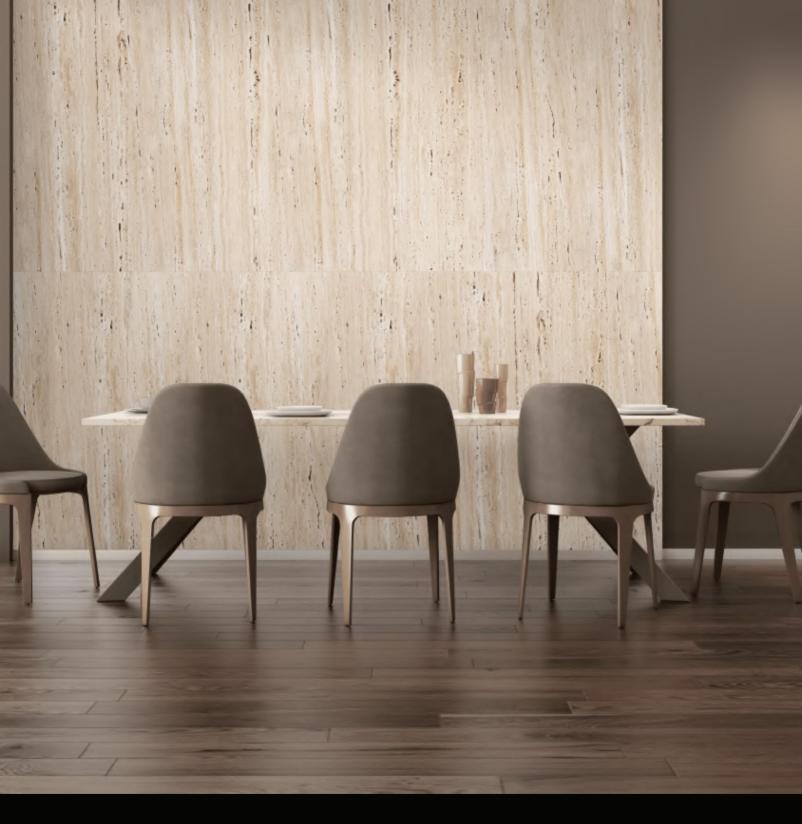

# 600x1200mm Matt Finish

In matte tiles, a special layer is added to the topmost layer to achieve a non-shiny and subtle look. The most prominent feature of matte tiles is their anti-slippery nature, which makes them ideal flooring options for all spaces, including those with high water usages like bathrooms, kitchens, and balconies.