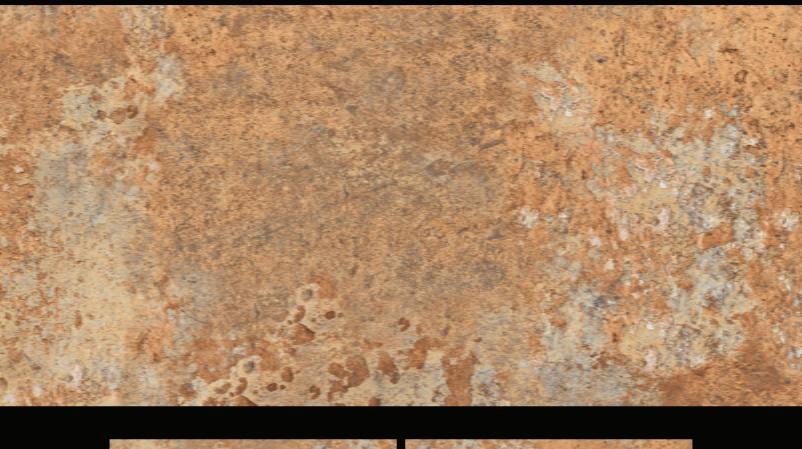

# **CEMENTO COPPER**

SIZE 600X1200 MM

FINISH MATT

#### **CEMENTO COPPER**

FINISH MATT

SIZE 600X1200 MM