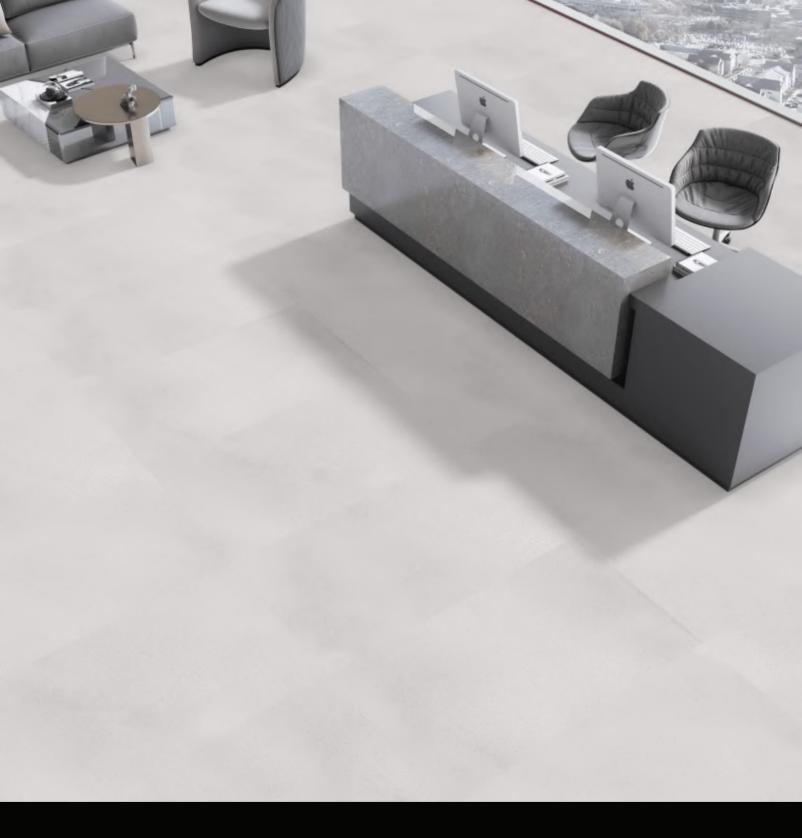

# 600x1200mm Matt Finish

In matte tiles, a special layer is added to the topmost layer to achieve a non-shiny and subtle look. The most prominent feature of matte tiles is their anti-slippery nature, which makes them ideal flooring options for all spaces, including those with high water usages like bathrooms, kitchens, and balconies.