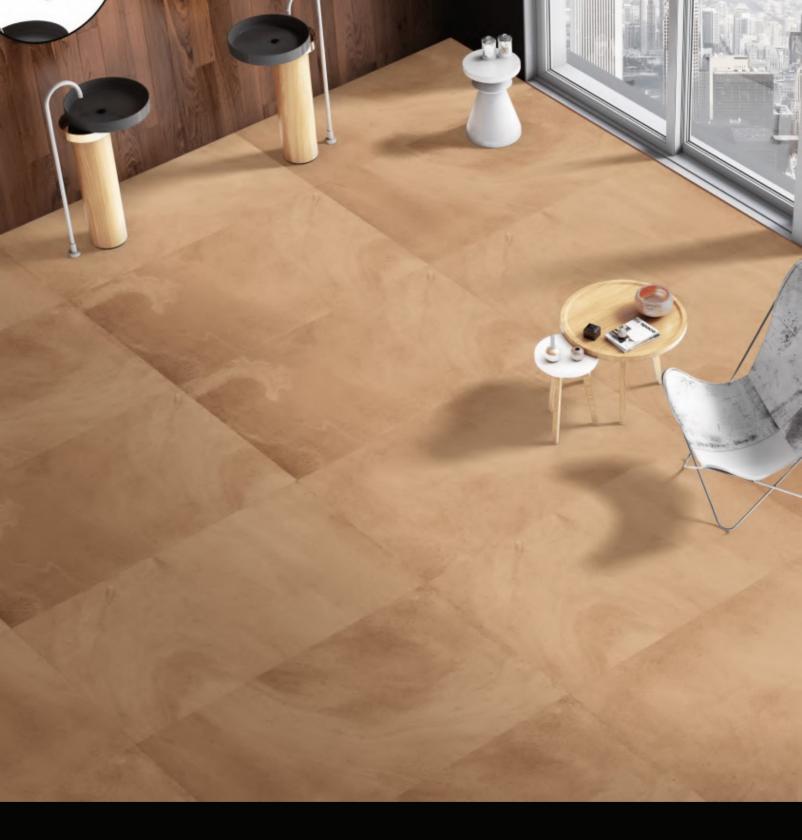

# 600x1200mm Matt Finish

In matte tiles, a special layer is added to the topmost layer to achieve a non-shiny and subtle look. The most prominent feature of matte tiles is their anti-slippery nature, which makes them ideal flooring options for all spaces, including those with high water usages like bathrooms, kitchens, and balconies.