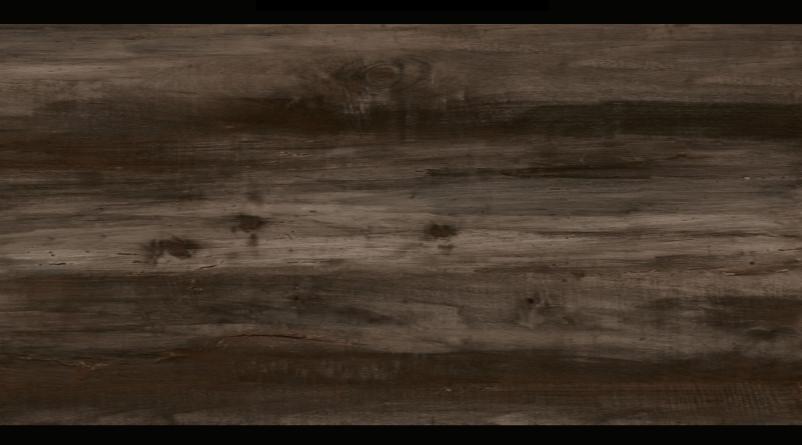

# AMERICAN WOOD BEIGE

SIZE 600X1200 MM FINISH MATT

#### AMERICAN WOOD BEIGE

SIZE 600X1200 MM

FINISH