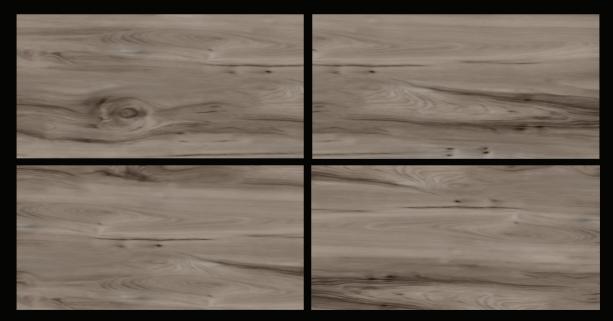

# AMERICAN WOOD BEIGE

SIZE 600X1200 MM FINISH MATT

#### AMERICAN WOOD BEIGE

SIZE 600X1200 MM

FINISH