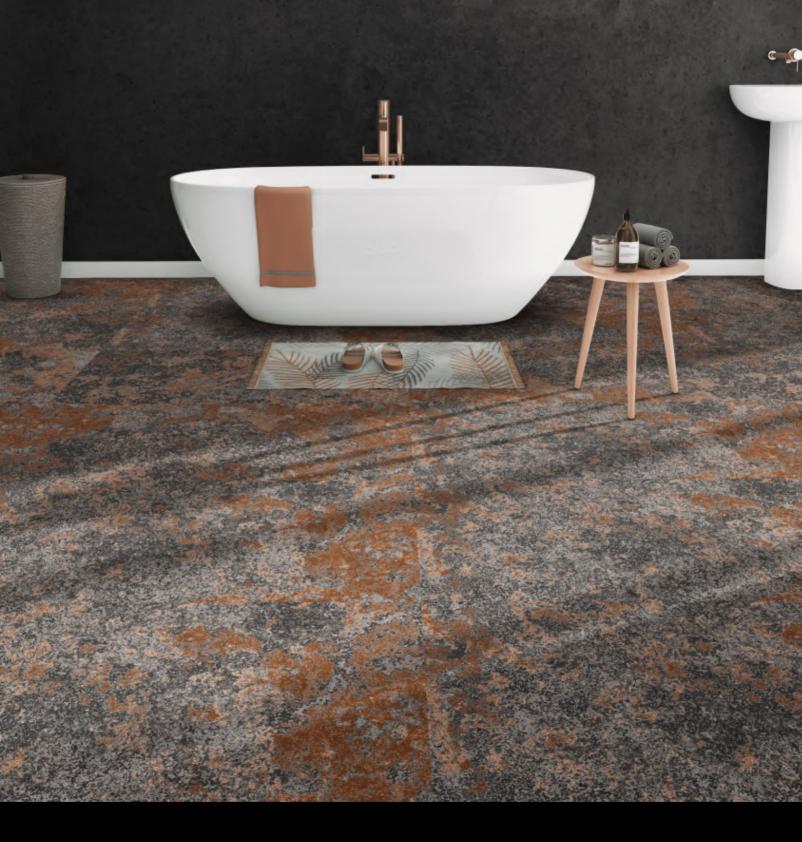

# 600x1200mm Matt Finish

In matte tiles, a special layer is added to the topmost layer to achieve a non-shiny and subtle look. The most prominent feature of matte tiles is their anti-slippery nature, which makes them ideal flooring options for all spaces, including those with high water usages like bathrooms, kitchens, and balconies.