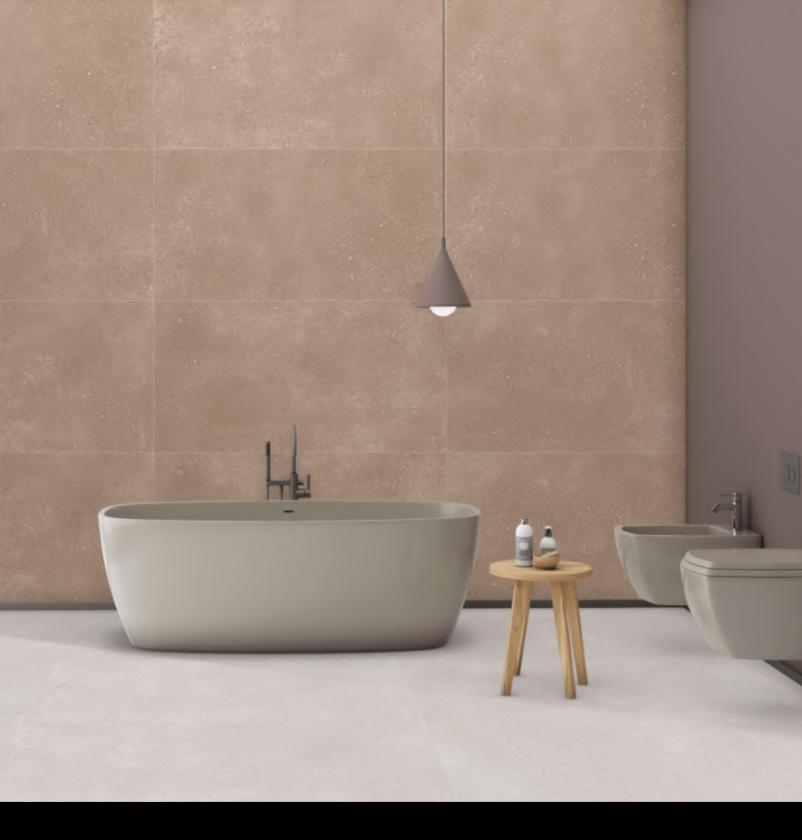

# **ALASKA BEIGE**

SIZE 600X1200 MM

FINISH MATT

#### ALASKA BEIGE

SIZE 600X1200 MM