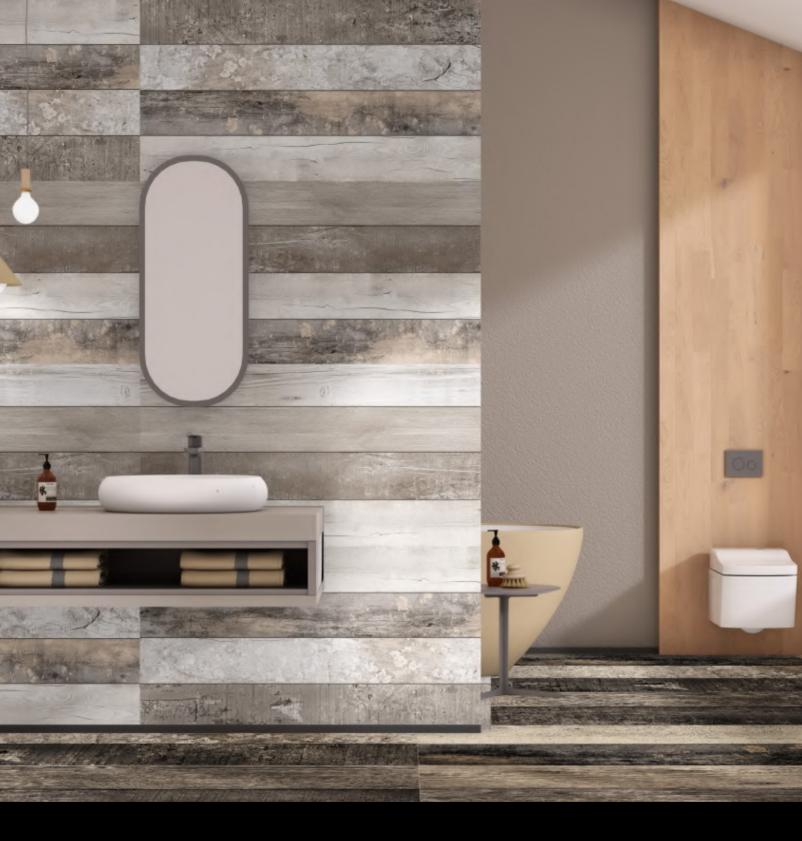

# 600x1200mm Matt Finish

In matte tiles, a special layer is added to the topmost layer to achieve a non-shiny and subtle look. The most prominent feature of matte tiles is their anti-slippery nature, which makes them ideal flooring options for all spaces, including those with high water usages like bathrooms, kitchens, and balconies.