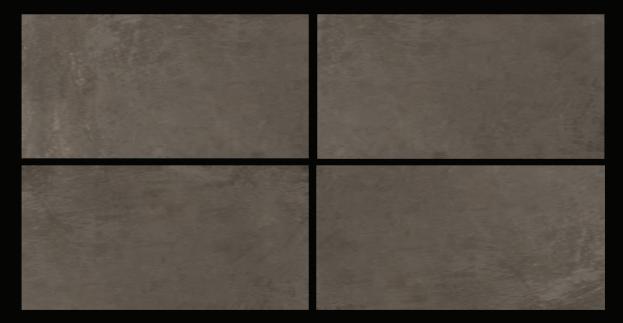

# **CEMENTO GREY**

SIZE 600X1200 MM

FINISH MATT

#### **CEMENTO GREY**

SIZE 600X1200 MM

FINISH