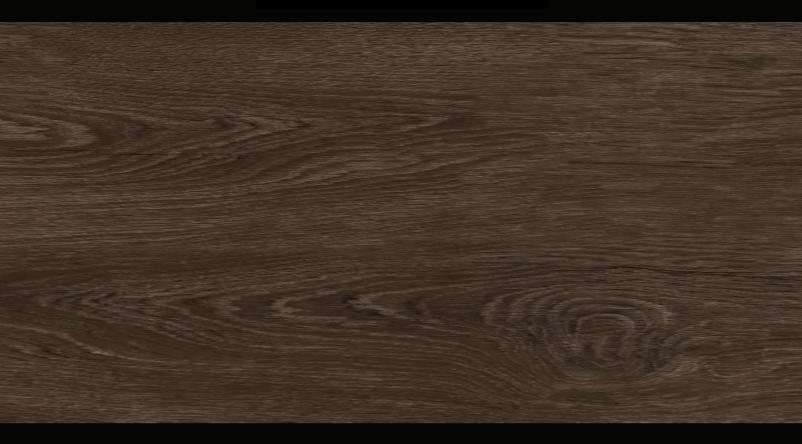

# AMERICAN WOOD BEIGE

SIZE 600X1200 MM FINISH MATT

#### AMERICAN WOOD BEIGE

SIZE 600X1200 MM

FINISH