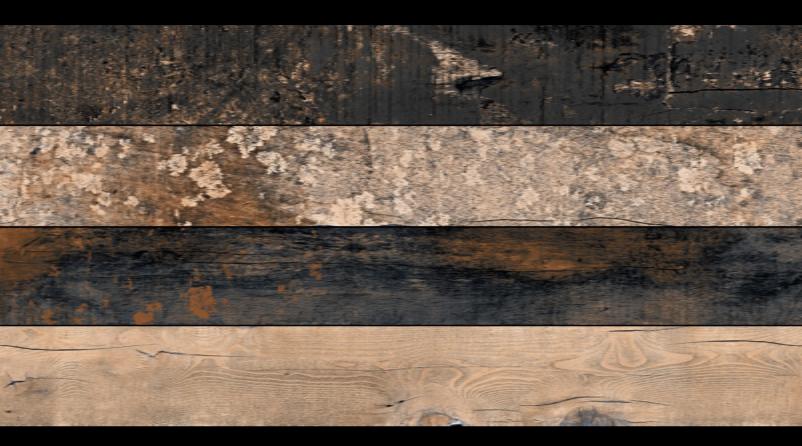

# **BELLY WOOD BROWN**

SIZE 600X1200 MM FINISH MATT

#### **BELLY WOOD BROWN**

FINISH MATT

SIZE 600X1200 MM