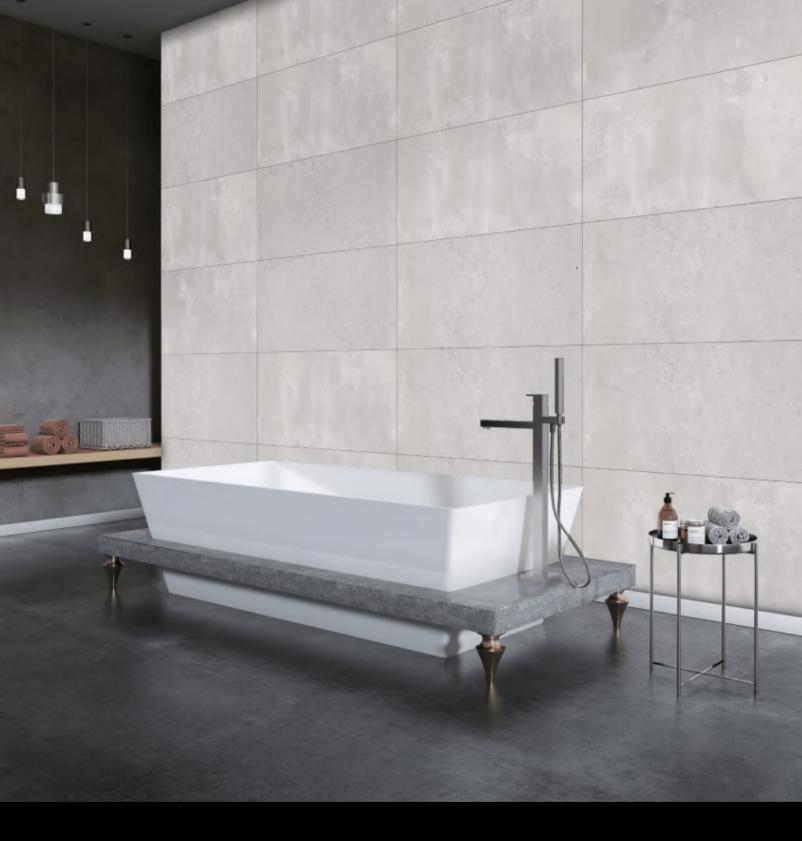

# 600x1200mm Matt Finish

In matte tiles, a special layer is added to the topmost layer to achieve a non-shiny and subtle look. The most prominent feature of matte tiles is their anti-slippery nature, which makes them ideal flooring options for all spaces, including those with high water usages like bathrooms, kitchens, and balconies.