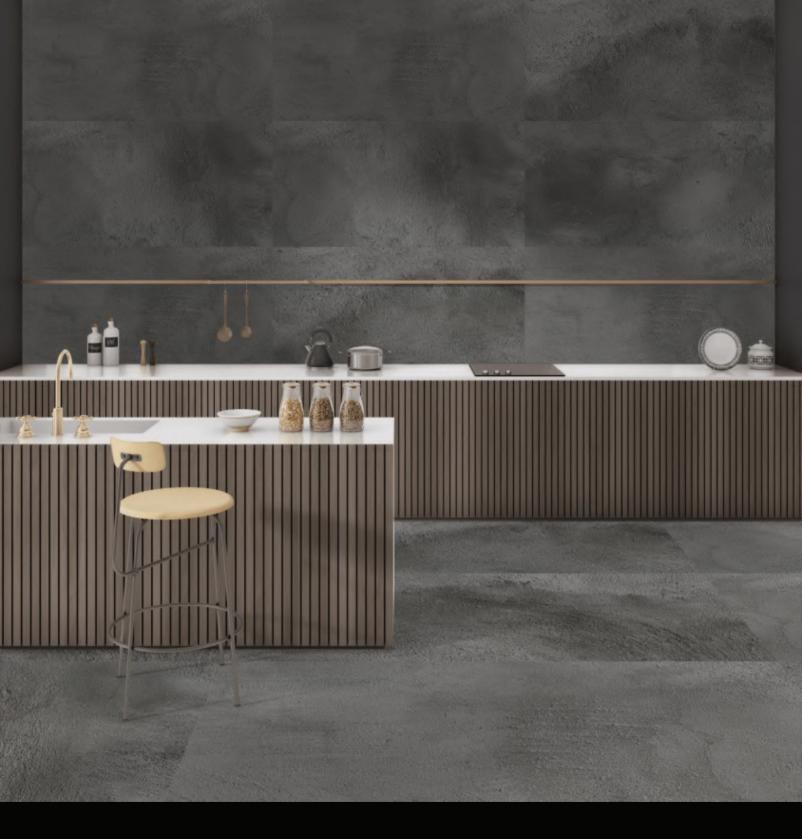

# 600x1200mm Matt Finish

In matte tiles, a special layer is added to the topmost layer to achieve a non-shiny and subtle look. The most prominent feature of matte tiles is their anti-slippery nature, which makes them ideal flooring options for all spaces, including those with high water usages like bathrooms, kitchens, and balconies.