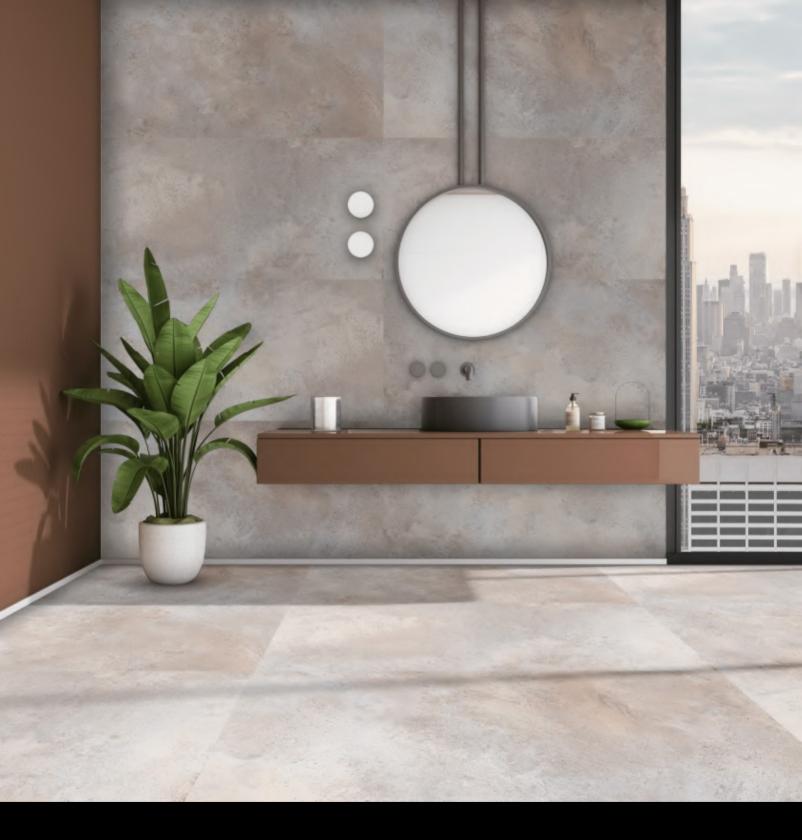

# 600x1200mm Matt Finish

In matte tiles, a special layer is added to the topmost layer to achieve a non-shiny and subtle look. The most prominent feature of matte tiles is their anti-slippery nature, which makes them ideal flooring options for all spaces, including those with high water usages like bathrooms, kitchens, and balconies.