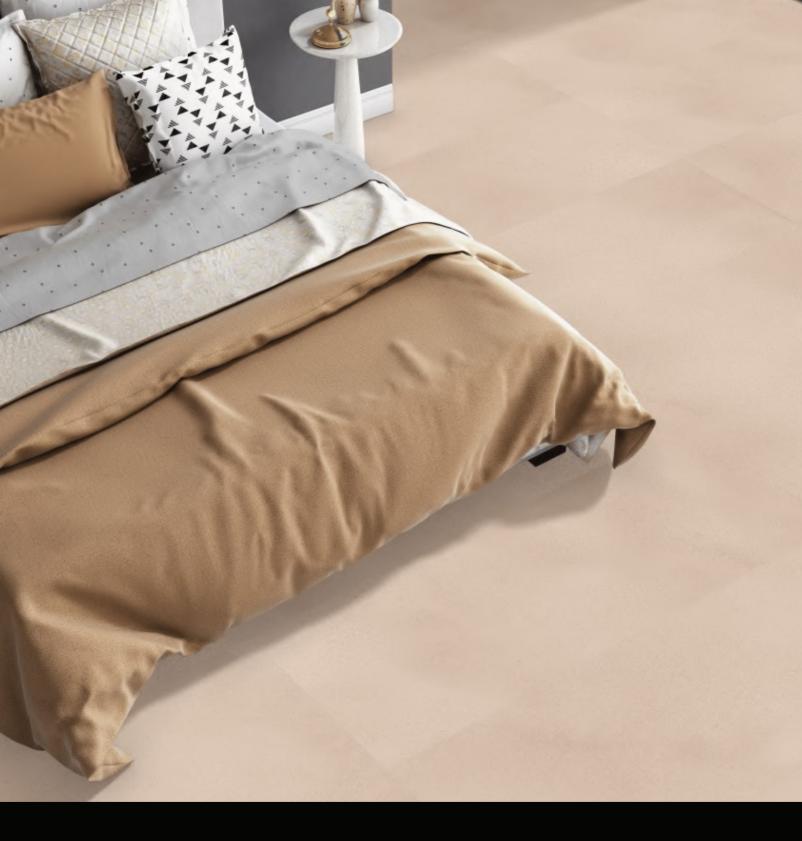

# **ALASKA BEIGE**

SIZE 600X1200 MM

FINISH MATT

#### ALASKA BEIGE

SIZE 600X1200 MM

# 600x1200mm Matt Finish

In matte tiles, a special layer is added to the topmost layer to achieve a non-shiny and subtle look. The most prominent feature of matte tiles is their anti-slippery nature, which makes them ideal flooring options for all spaces, including those with high water usages like bathrooms, kitchens, and balconies.