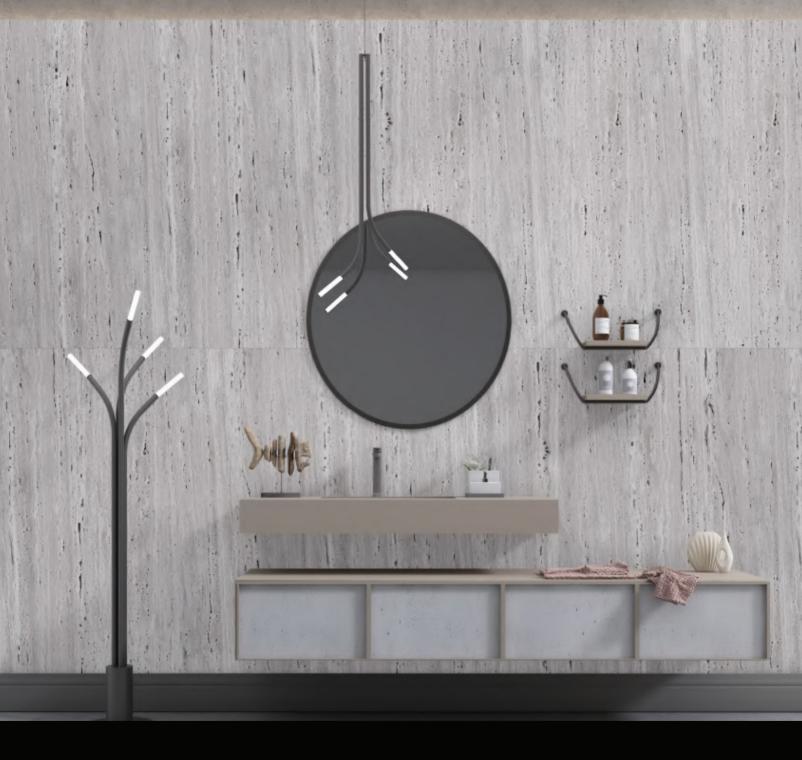

# 600x1200mm Matt Finish

In matte tiles, a special layer is added to the topmost layer to achieve a non-shiny and subtle look. The most prominent feature of matte tiles is their anti-slippery nature, which makes them ideal flooring options for all spaces, including those with high water usages like bathrooms, kitchens, and balconies.