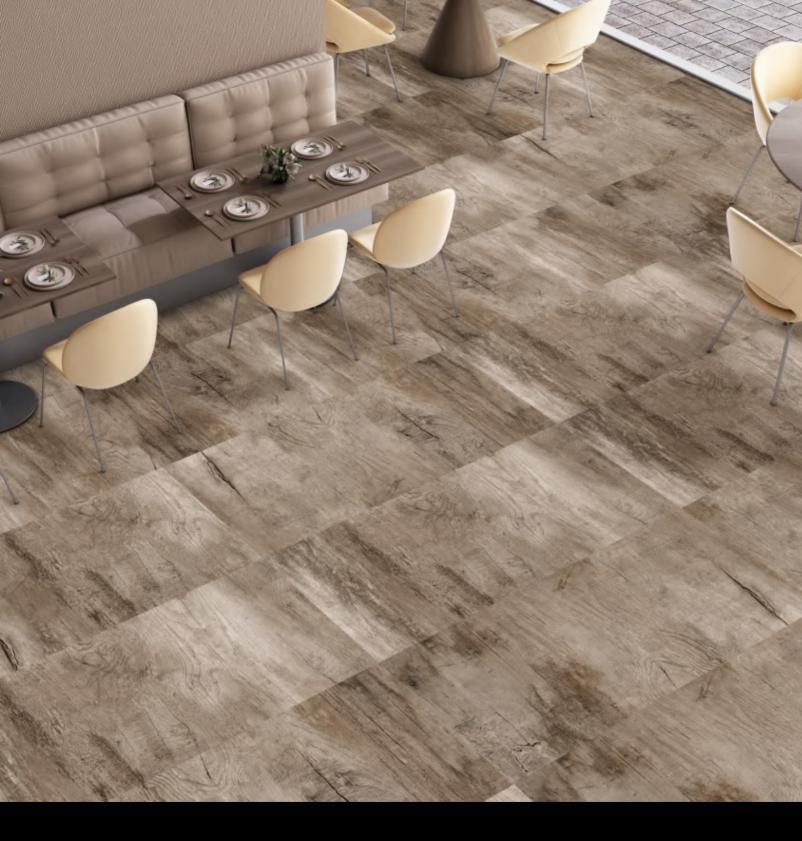

# 600x1200mm Matt Finish

In matte tiles, a special layer is added to the topmost layer to achieve a non-shiny and subtle look. The most prominent feature of matte tiles is their anti-slippery nature, which makes them ideal flooring options for all spaces, including those with high water usages like bathrooms, kitchens, and balconies.