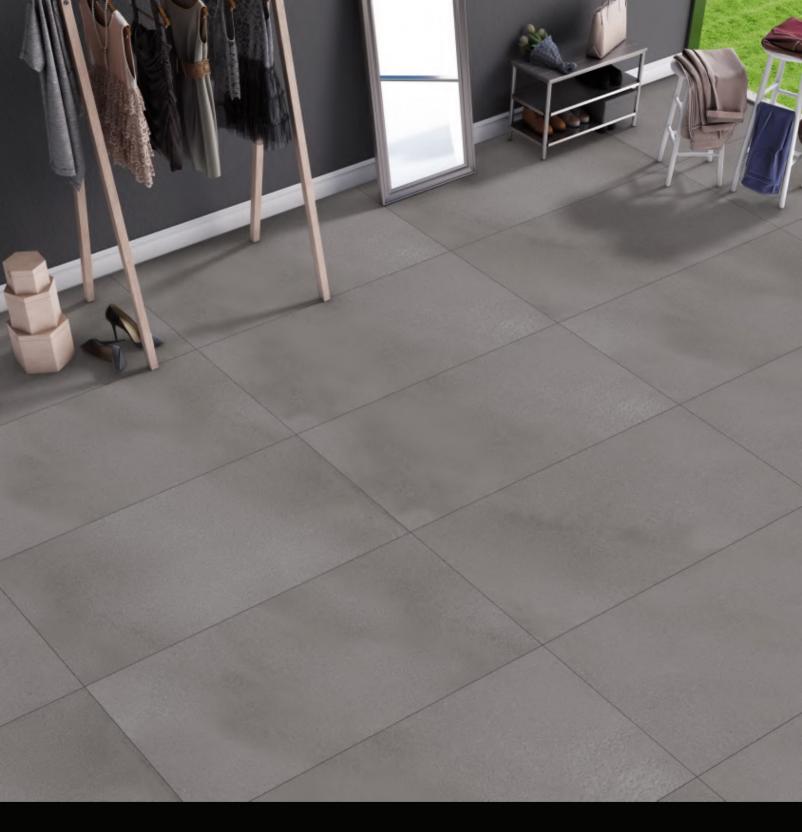

# 600x1200mm Matt Finish

In matte tiles, a special layer is added to the topmost layer to achieve a non-shiny and subtle look. The most prominent feature of matte tiles is their anti-slippery nature, which makes them ideal flooring options for all spaces, including those with high water usages like bathrooms, kitchens, and balconies.