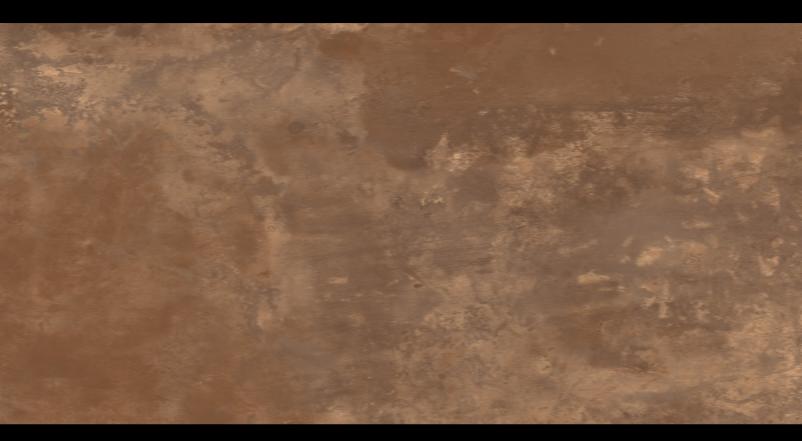

# 600x1200mm Matt Finish

In matte tiles, a special layer is added to the topmost layer to achieve a non-shiny and subtle look. The most prominent feature of matte tiles is their anti-slippery nature, which makes them ideal flooring options for all spaces, including those with high water usages like bathrooms, kitchens, and balconies.