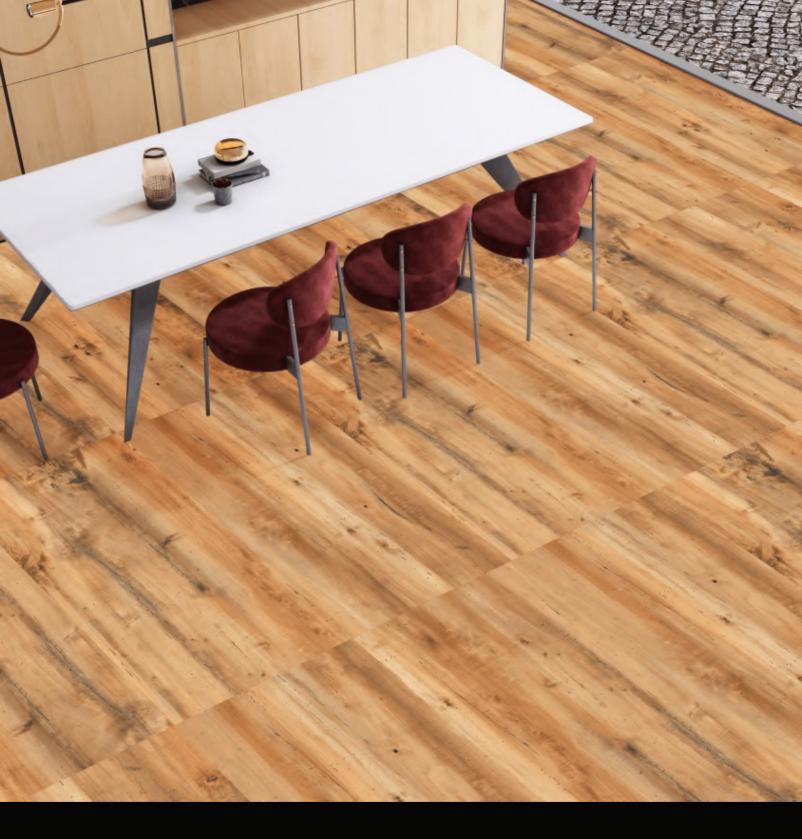

# OAK WOOD NATURAL

SIZE 600X1200 MM FINISH MATT

#### OAK WOOD NATURAL

SIZE 600X1200 MM