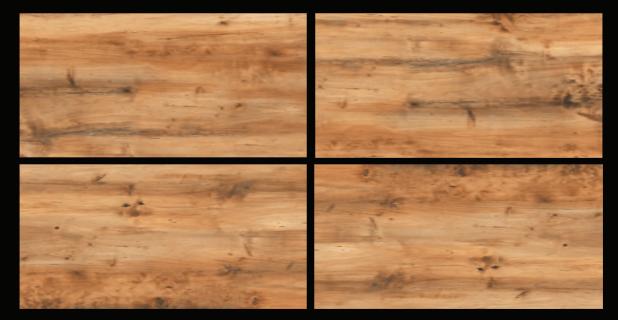

# OAK WOOD NATURAL

SIZE 600X1200 MM FINISH MATT

#### OAK WOOD NATURAL

SIZE 600X1200 MM