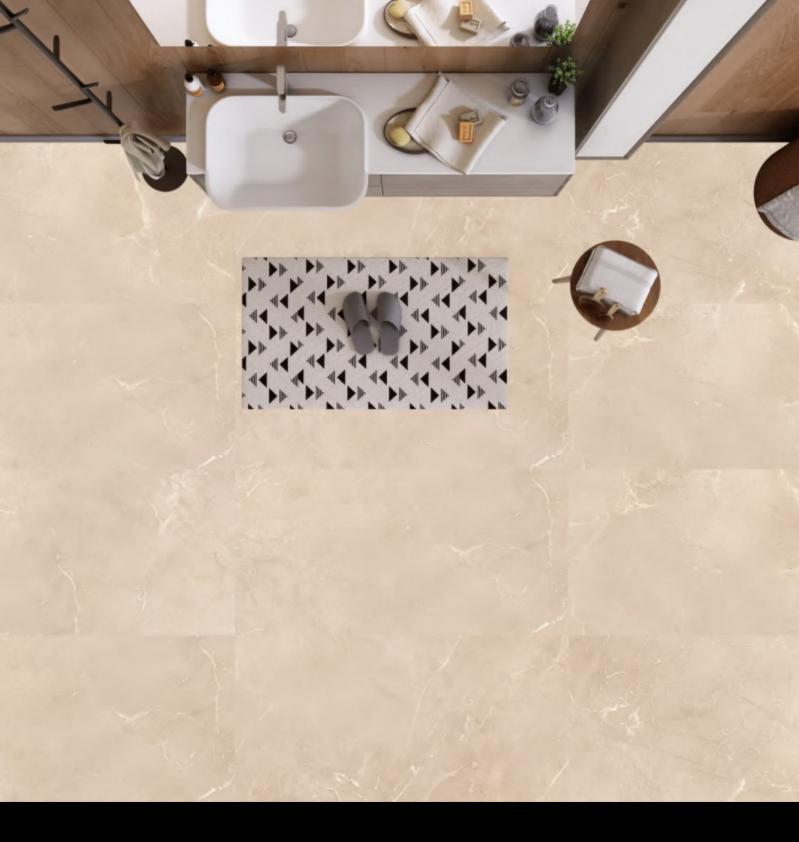

# 600x1200mm Matt Finish

In matte tiles, a special layer is added to the topmost layer to achieve a non-shiny and subtle look. The most prominent feature of matte tiles is their anti-slippery nature, which makes them ideal flooring options for all spaces, including those with high water usages like bathrooms, kitchens, and balconies.