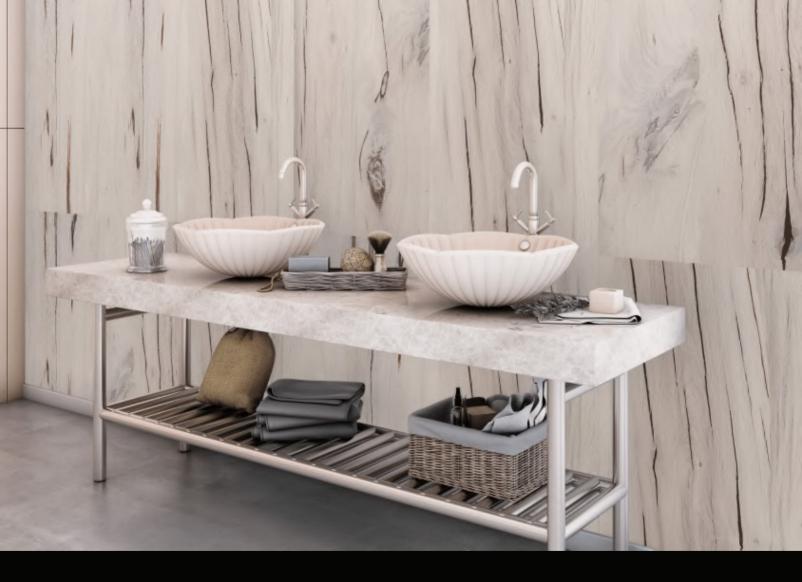

# AMERICAN WOOD BEIGE

SIZE 600X1200 MM FINISH MATT

#### AMERICAN WOOD BEIGE

SIZE 600X1200 MM

FINISH