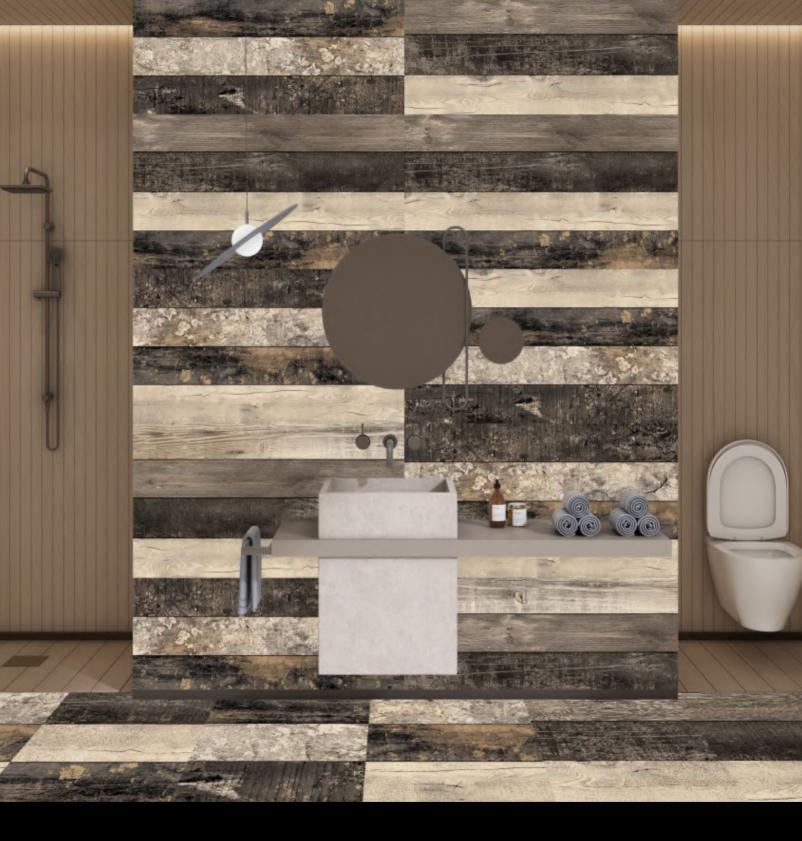

# 600x1200mm Matt Finish

In matte tiles, a special layer is added to the topmost layer to achieve a non-shiny and subtle look. The most prominent feature of matte tiles is their anti-slippery nature, which makes them ideal flooring options for all spaces, including those with high water usages like bathrooms, kitchens, and balconies.