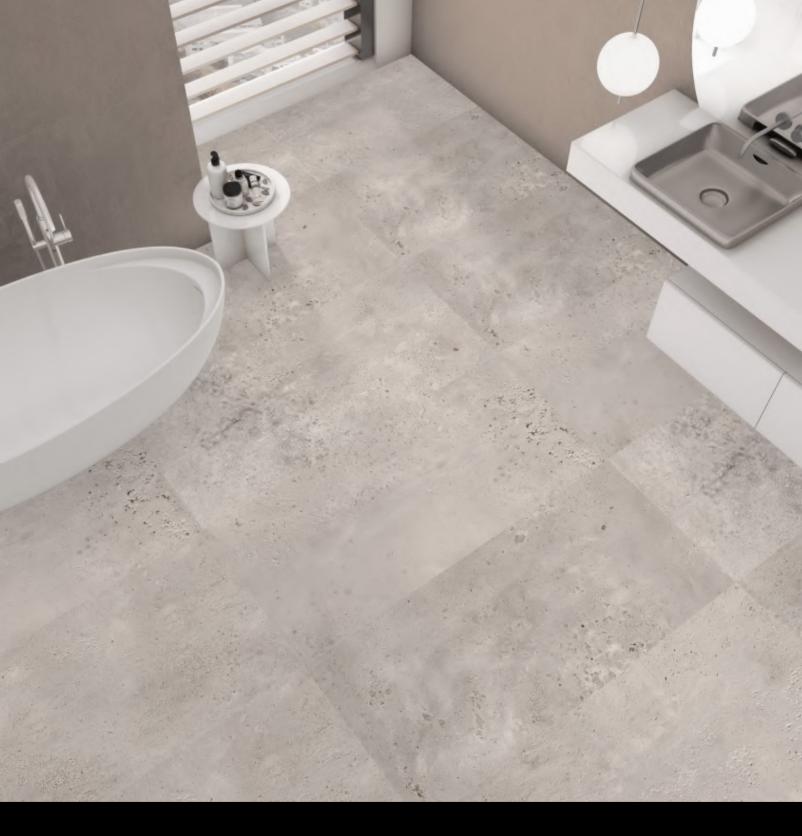

# 600x1200mm Matt Finish

In matte tiles, a special layer is added to the topmost layer to achieve a non-shiny and subtle look. The most prominent feature of matte tiles is their anti-slippery nature, which makes them ideal flooring options for all spaces, including those with high water usages like bathrooms, kitchens, and balconies.