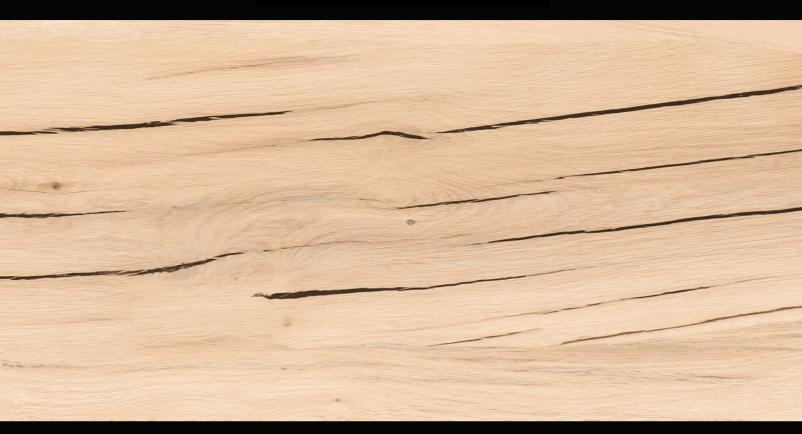

# OAK WOOD NATURAL

SIZE 600X1200 MM FINISH MATT

#### OAK WOOD NATURAL

SIZE 600X1200 MM