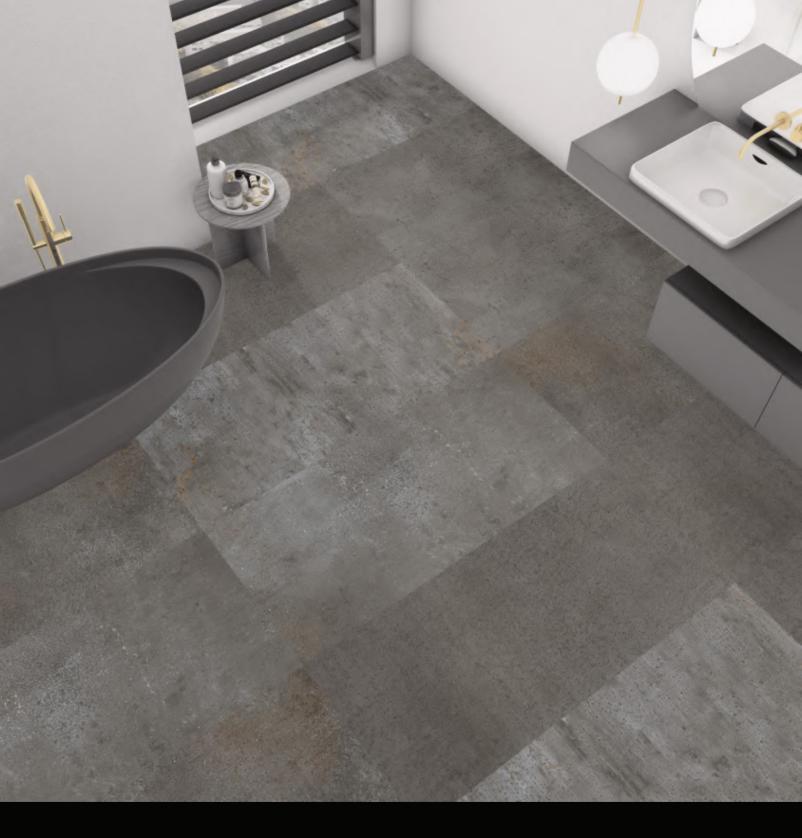

# 600x1200mm Matt Finish

In matte tiles, a special layer is added to the topmost layer to achieve a non-shiny and subtle look. The most prominent feature of matte tiles is their anti-slippery nature, which makes them ideal flooring options for all spaces, including those with high water usages like bathrooms, kitchens, and balconies.