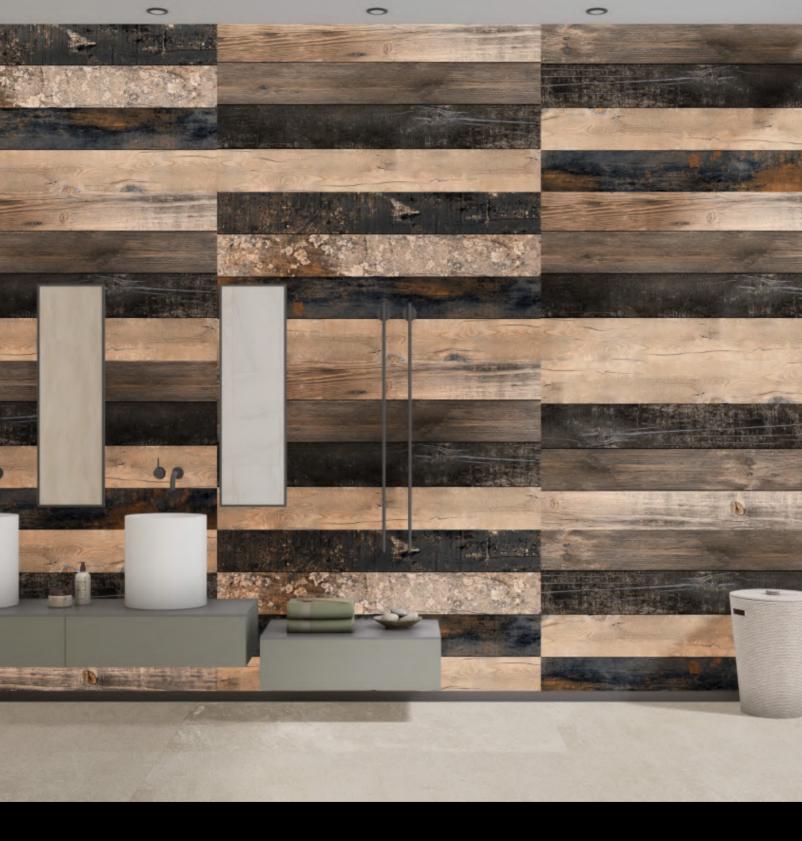

# **BELLY WOOD BROWN**

SIZE 600X1200 MM FINISH MATT

#### **BELLY WOOD BROWN**

FINISH MATT

SIZE 600X1200 MM