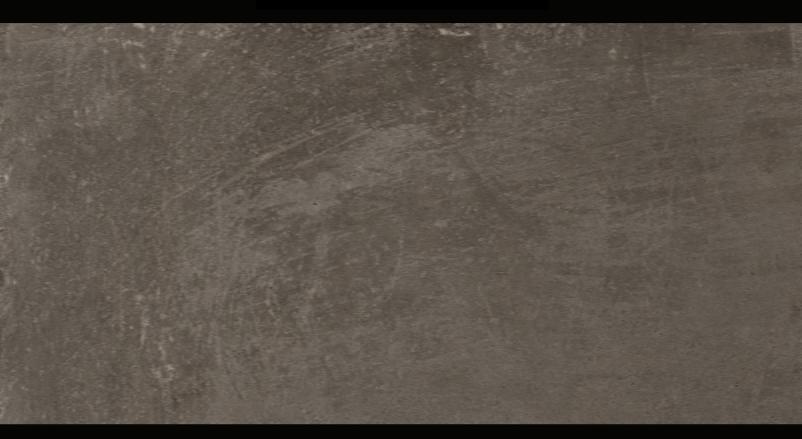

# **CEMENTO GREY**

SIZE 600X1200 MM

FINISH MATT

#### **CEMENTO GREY**

SIZE 600X1200 MM

FINISH