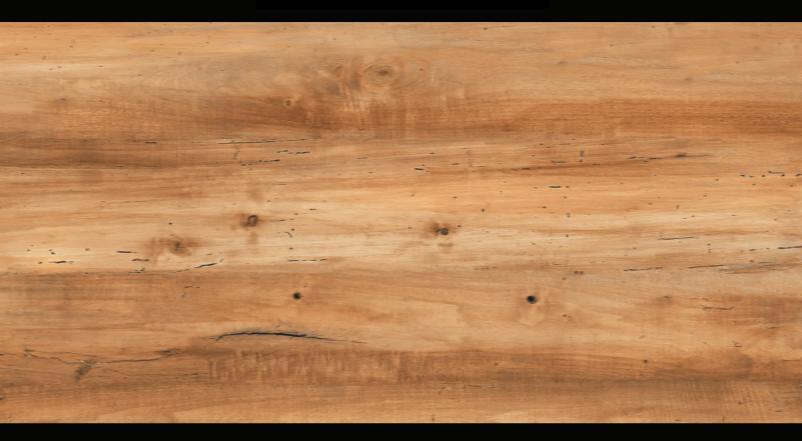

# OAK WOOD NATURAL

SIZE 600X1200 MM FINISH MATT

#### OAK WOOD NATURAL

SIZE 600X1200 MM