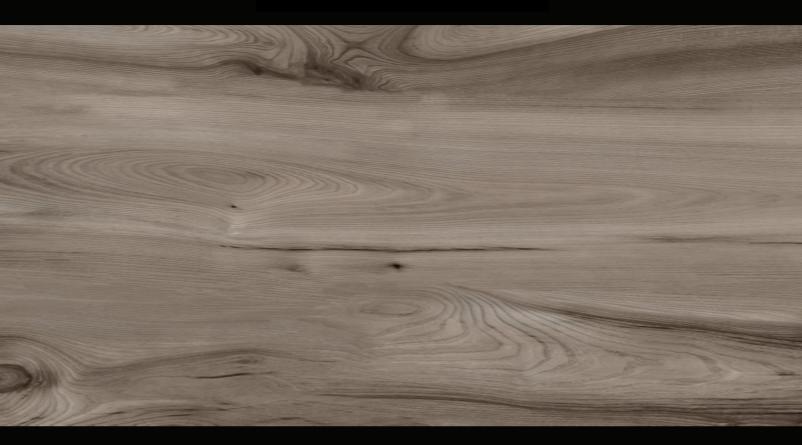

# AMERICAN WOOD BEIGE

SIZE 600X1200 MM FINISH MATT

#### AMERICAN WOOD BEIGE

SIZE 600X1200 MM

FINISH