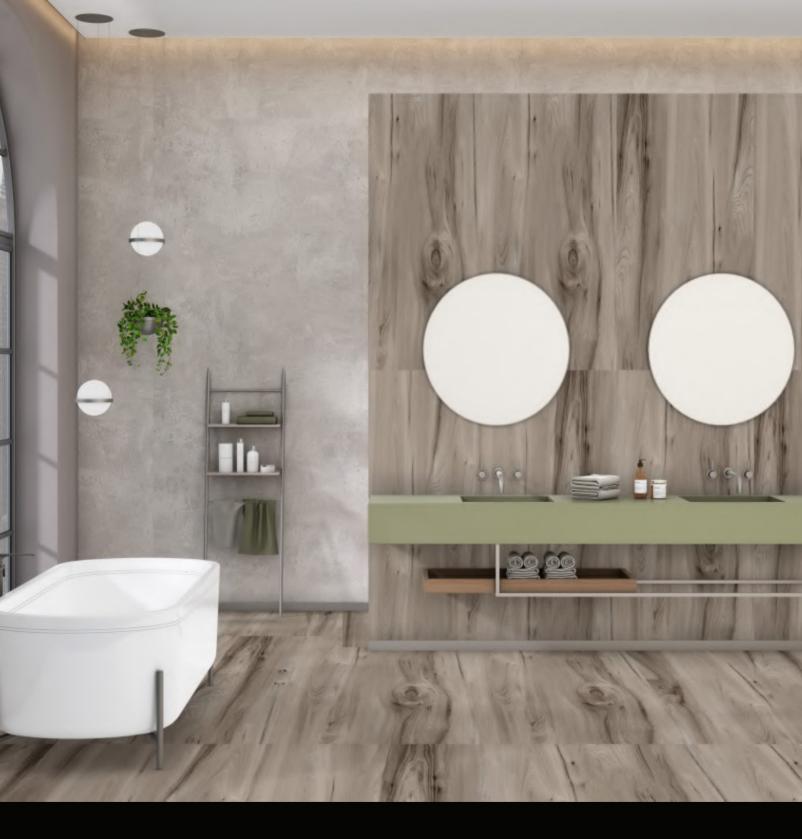

# AMERICAN WOOD BEIGE

SIZE 600X1200 MM FINISH MATT

#### AMERICAN WOOD BEIGE

SIZE 600X1200 MM

FINISH