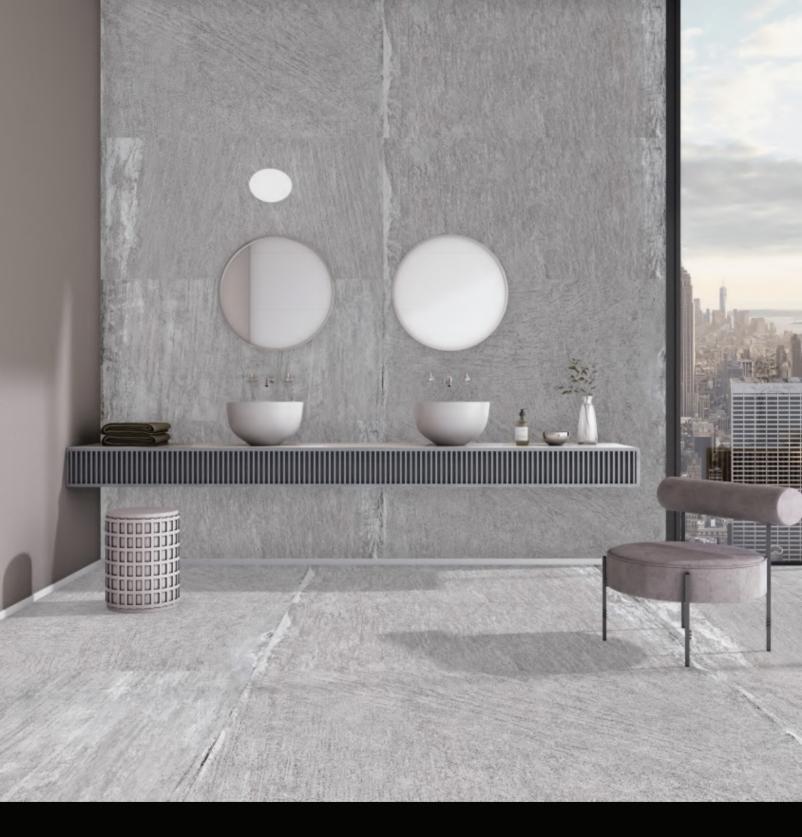

# 600x1200mm Matt Finish

In matte tiles, a special layer is added to the topmost layer to achieve a non-shiny and subtle look. The most prominent feature of matte tiles is their anti-slippery nature, which makes them ideal flooring options for all spaces, including those with high water usages like bathrooms, kitchens, and balconies.