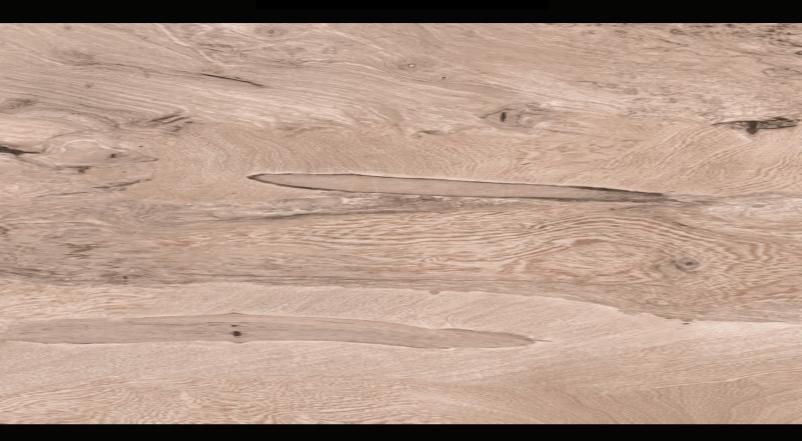

# AMERICAN WOOD NATRUL

SIZE 600X1200 MM FINISH MATT

#### AMERICAN WOOD NATRUL

SIZE 600X1200 MM

FINISH

SIZE 600X1200 MM FINISH MATT