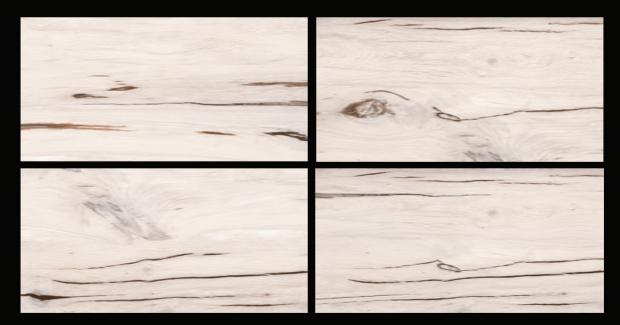

# AMERICAN WOOD BEIGE

SIZE 600X1200 MM FINISH MATT

#### AMERICAN WOOD BEIGE

SIZE 600X1200 MM

FINISH