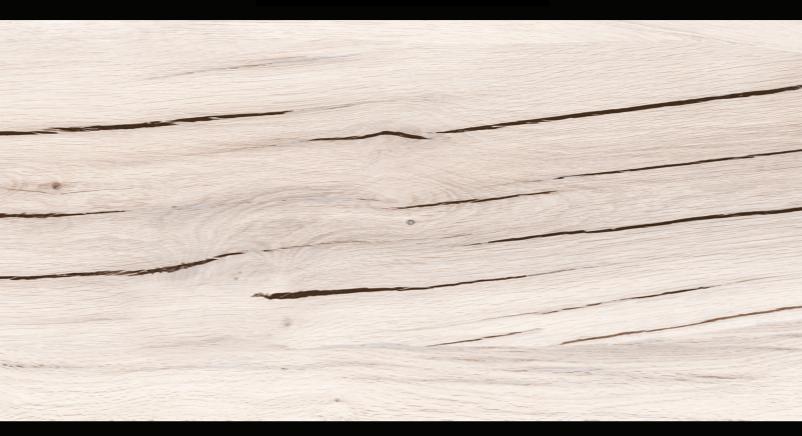

# OAK WOOD NATURAL

SIZE 600X1200 MM FINISH MATT

#### OAK WOOD NATURAL

SIZE 600X1200 MM