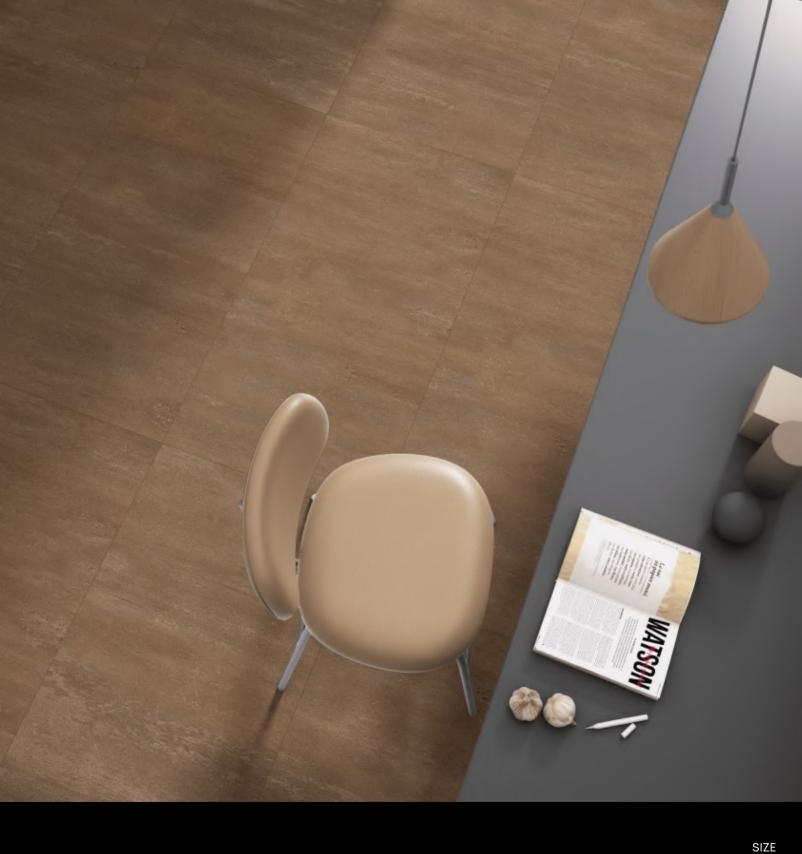

# 600x1200mm Matt Finish

In matte tiles, a special layer is added to the topmost layer to achieve a non-shiny and subtle look. The most prominent feature of matte tiles is their anti-slippery nature, which makes them ideal flooring options for all spaces, including those with high water usages like bathrooms, kitchens, and balconies.