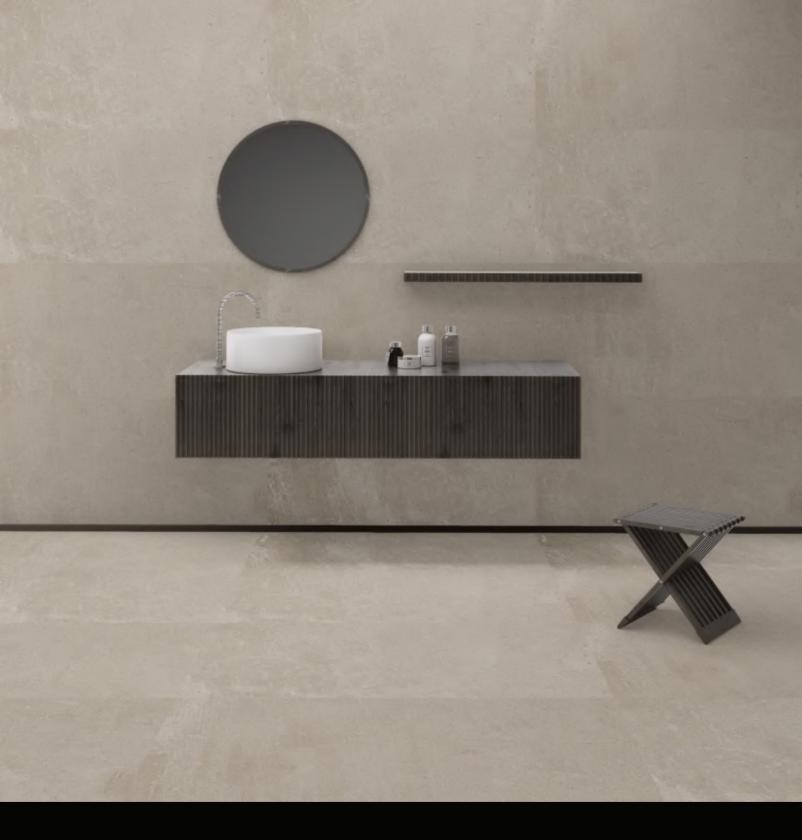

# 600x1200mm Matt Finish

In matte tiles, a special layer is added to the topmost layer to achieve a non-shiny and subtle look. The most prominent feature of matte tiles is their anti-slippery nature, which makes them ideal flooring options for all spaces, including those with high water usages like bathrooms, kitchens, and balconies.

# **ALASKA BEIGE**

SIZE 600X1200 MM

FINISH MATT

#### ALASKA BEIGE

SIZE 600X1200 MM