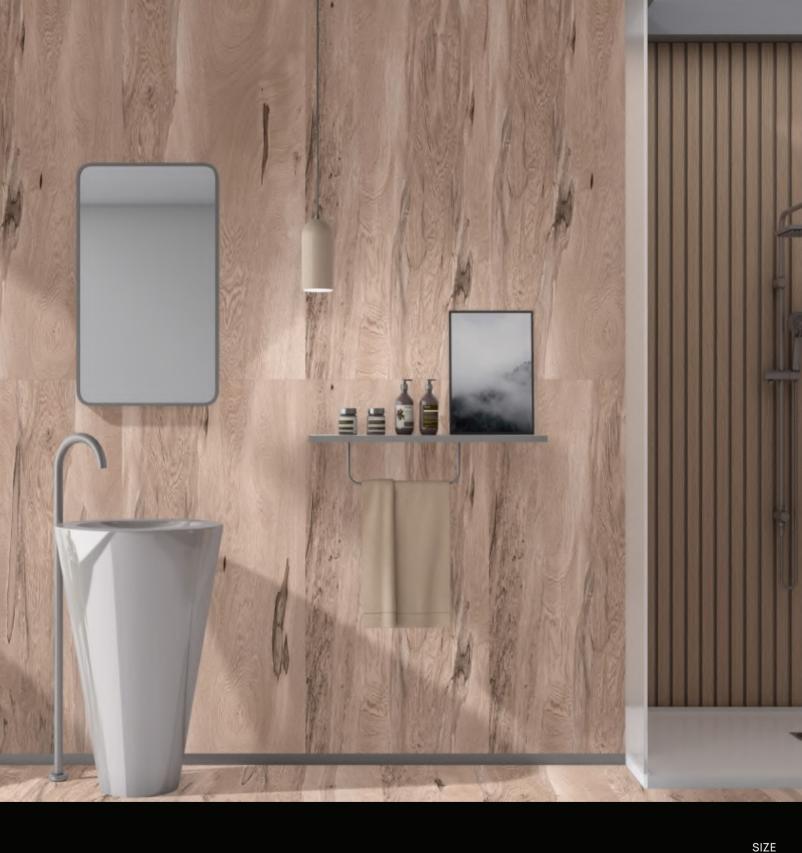

# 600x1200mm Matt Finish

In matte tiles, a special layer is added to the topmost layer to achieve a non-shiny and subtle look. The most prominent feature of matte tiles is their anti-slippery nature, which makes them ideal flooring options for all spaces, including those with high water usages like bathrooms, kitchens, and balconies.