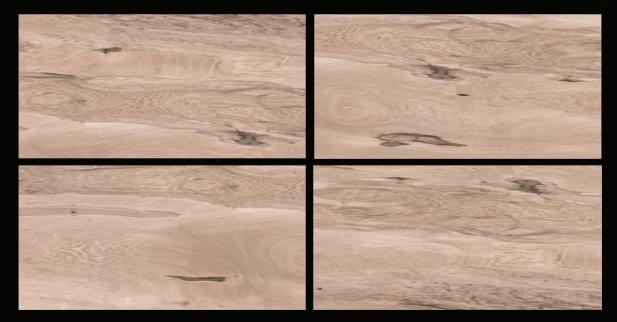

# OAK WOOD NATURAL

SIZE 600X1200 MM FINISH MATT

#### OAK WOOD NATURAL

SIZE 600X1200 MM