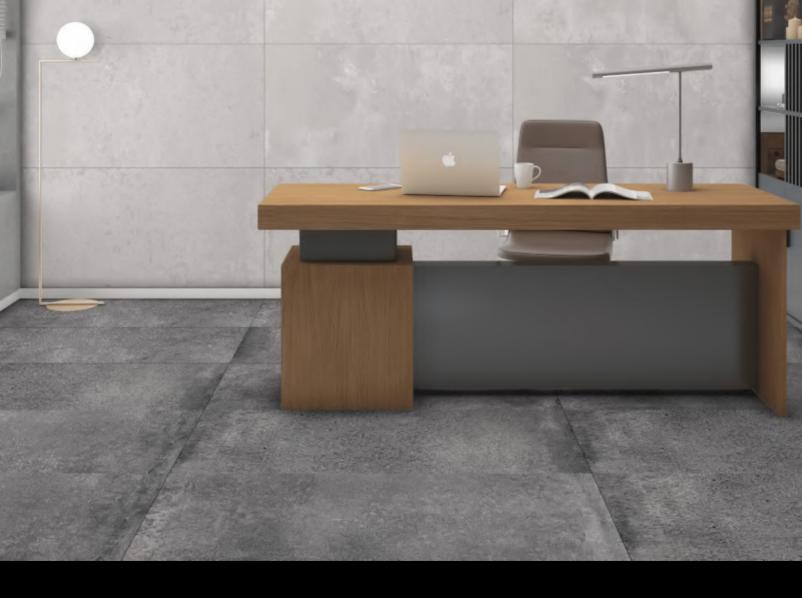

# 600x1200mm Matt Finish

In matte tiles, a special layer is added to the topmost layer to achieve a non-shiny and subtle look. The most prominent feature of matte tiles is their anti-slippery nature, which makes them ideal flooring options for all spaces, including those with high water usages like bathrooms, kitchens, and balconies.