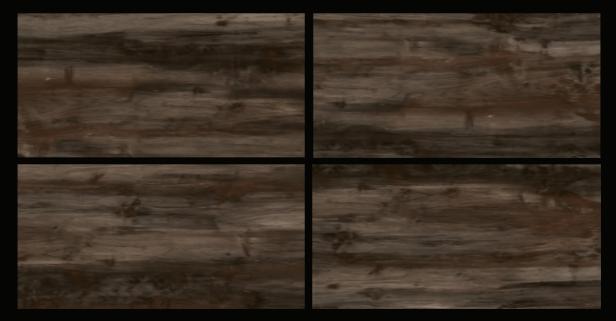

# AMERICAN WOOD BEIGE

SIZE 600X1200 MM FINISH MATT

#### AMERICAN WOOD BEIGE

SIZE 600X1200 MM

FINISH