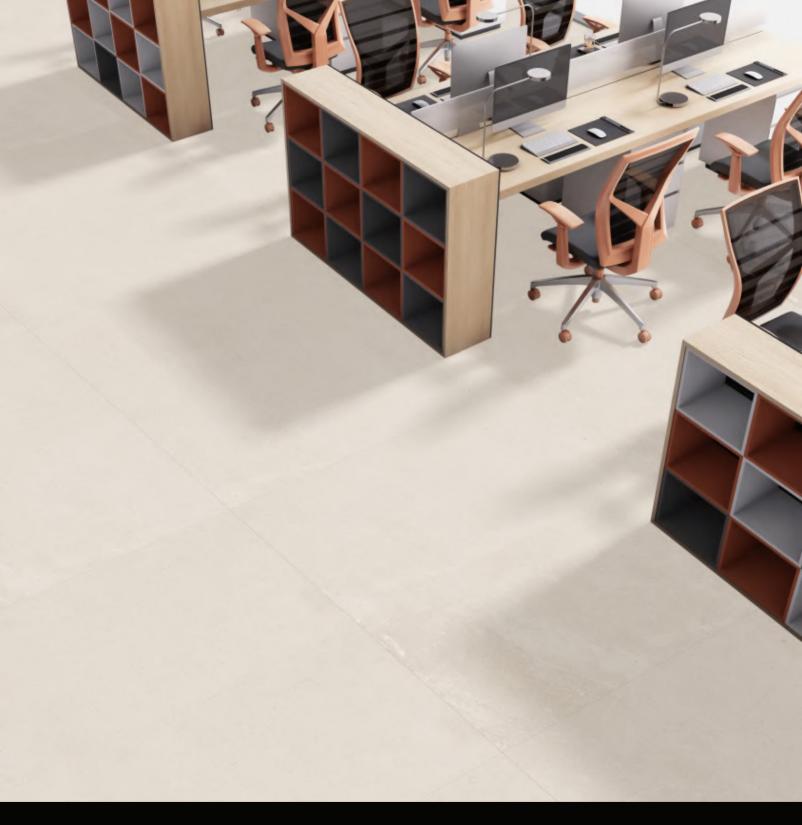

# 600x1200mm Matt Finish

In matte tiles, a special layer is added to the topmost layer to achieve a non-shiny and subtle look. The most prominent feature of matte tiles is their anti-slippery nature, which makes them ideal flooring options for all spaces, including those with high water usages like bathrooms, kitchens, and balconies.