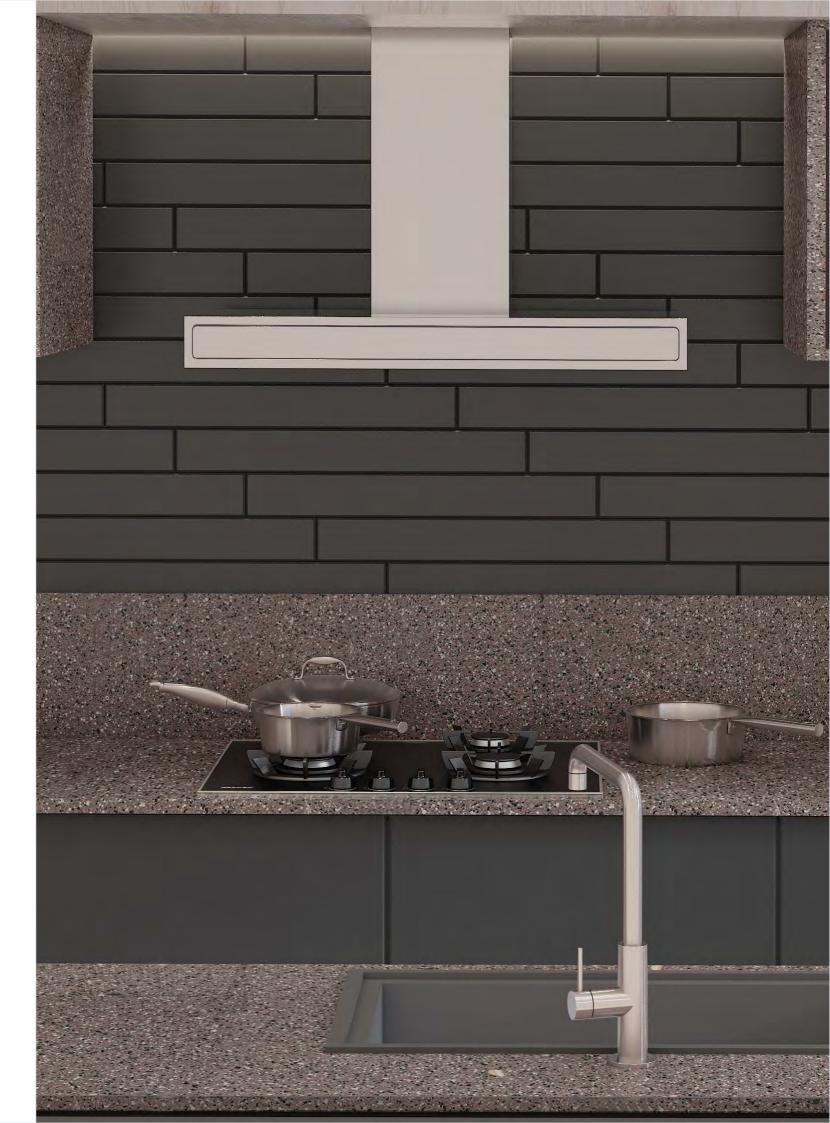

# COSMIC DARK GREY

Full Body Vitrified Slab / Losa vitrificada de cuerpo entero

Rectified / Rectificado

#### Details

Dimension: 800X2400MM - 32"x96"