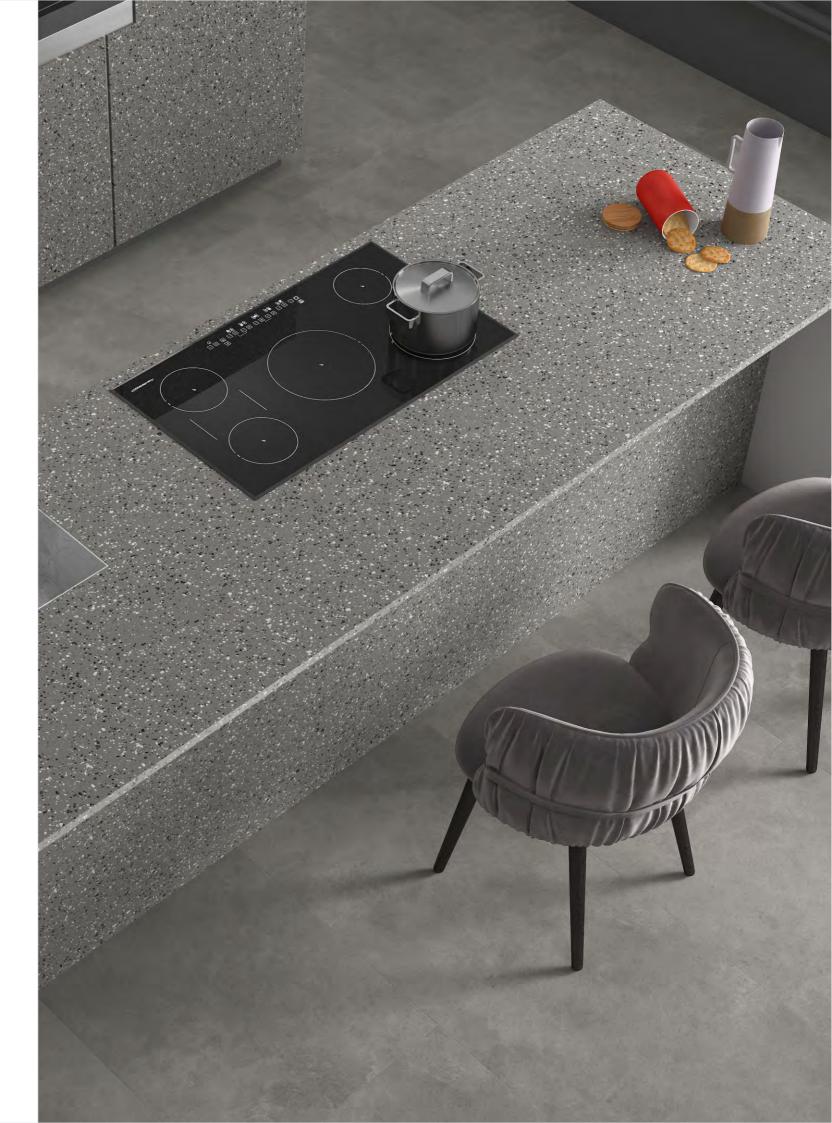

# COSMIC DARK GREY

Full Body Vitrified Slab / Losa vitrificada de cuerpo entero

Rectified / Rectificado

#### Details

Dimension: 800X2400MM - 32"x96"