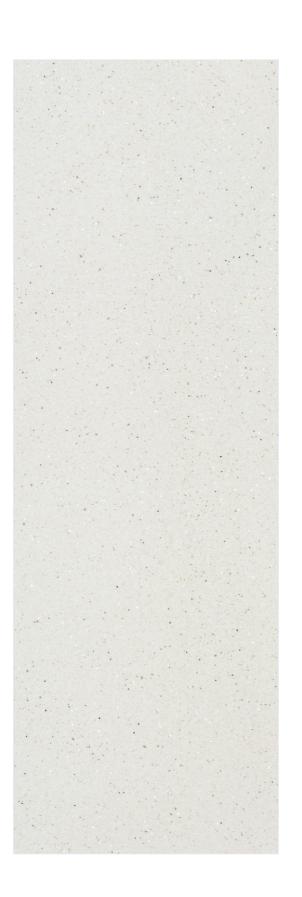

# ICE WHITE

Full Body Vitrified Slab / Losa vitrificada de cuerpo entero

Rectified / Rectificado

#### Details

Dimension : 800X2400MM - 32"x96"