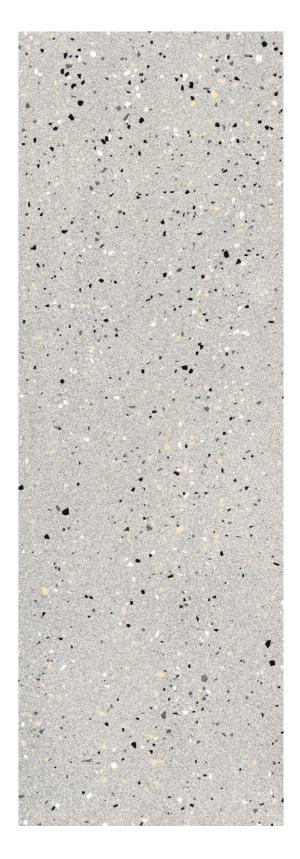

# COSMIC DARK GREY

Full Body Vitrified Slab / Losa vitrificada de cuerpo entero

Rectified / Rectificado

#### Details

Dimension: 800X2400MM - 32"x96"