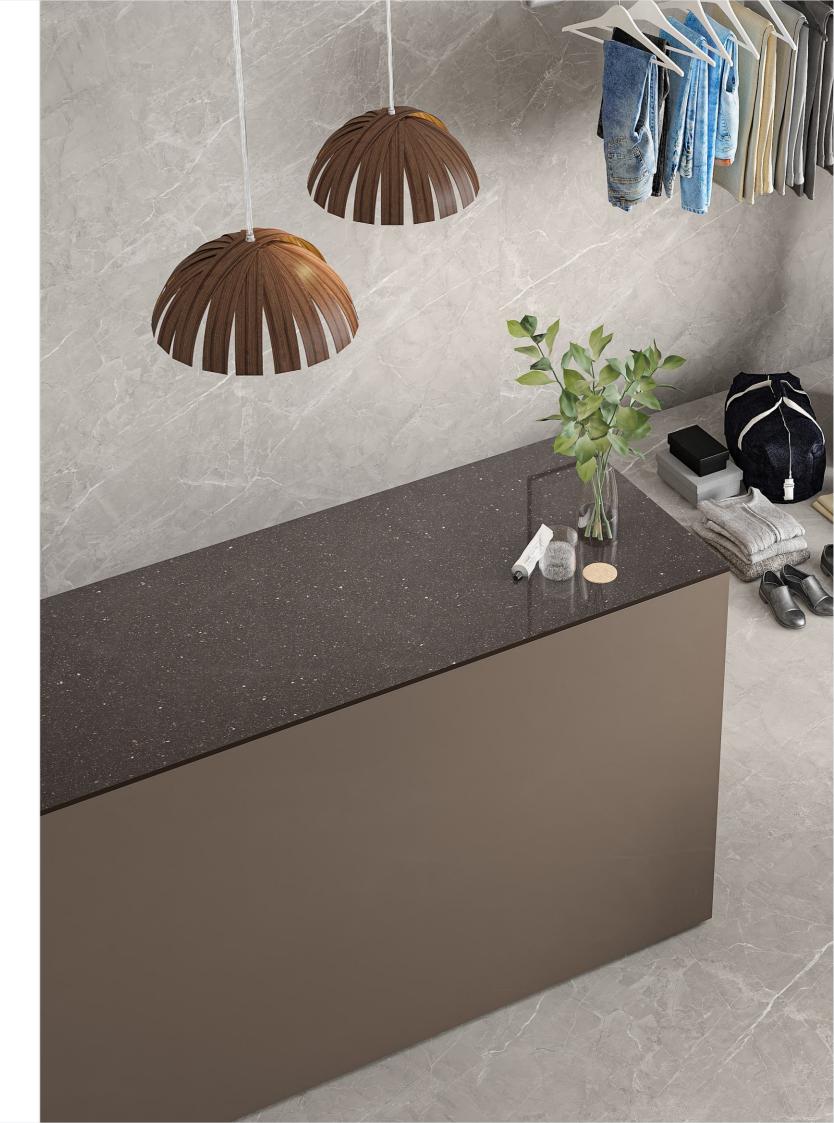

# COSMIC MATT BROWN

Full Body Vitrified Slab / Losa vitrificada de cuerpo entero

Rectified / Rectificado

#### Details

Dimension : 800X2400MM - 32"x96"