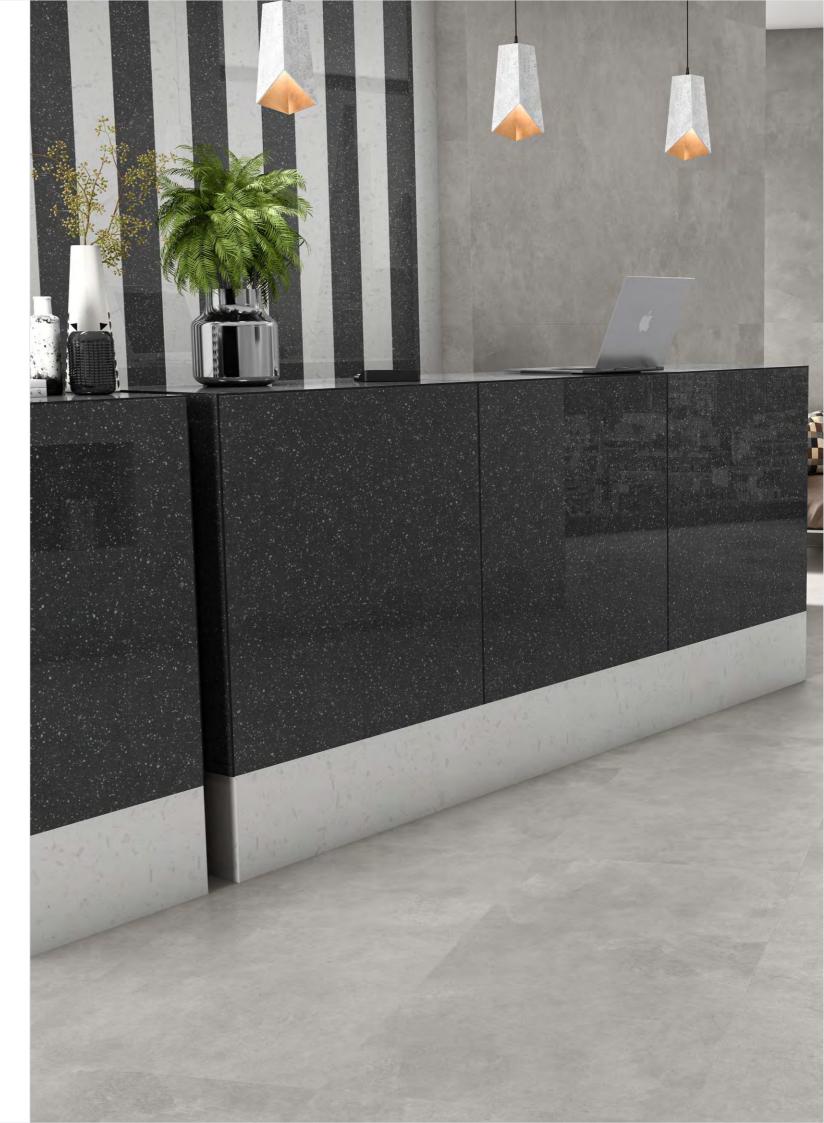

# COSMIC BLACK

Full Body Vitrified Slab / Losa vitrificada de cuerpo entero Rectified / Rectificado

#### Details

Dimension : 800X2400MM - 32"x96"