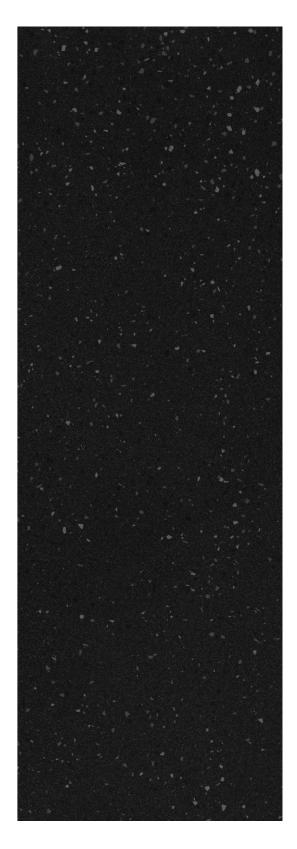

# COSMIC BLACK

Full Body Vitrified Slab / Losa vitrificada de cuerpo entero Rectified / Rectificado

#### Details

Dimension : 800X2400MM - 32"x96"