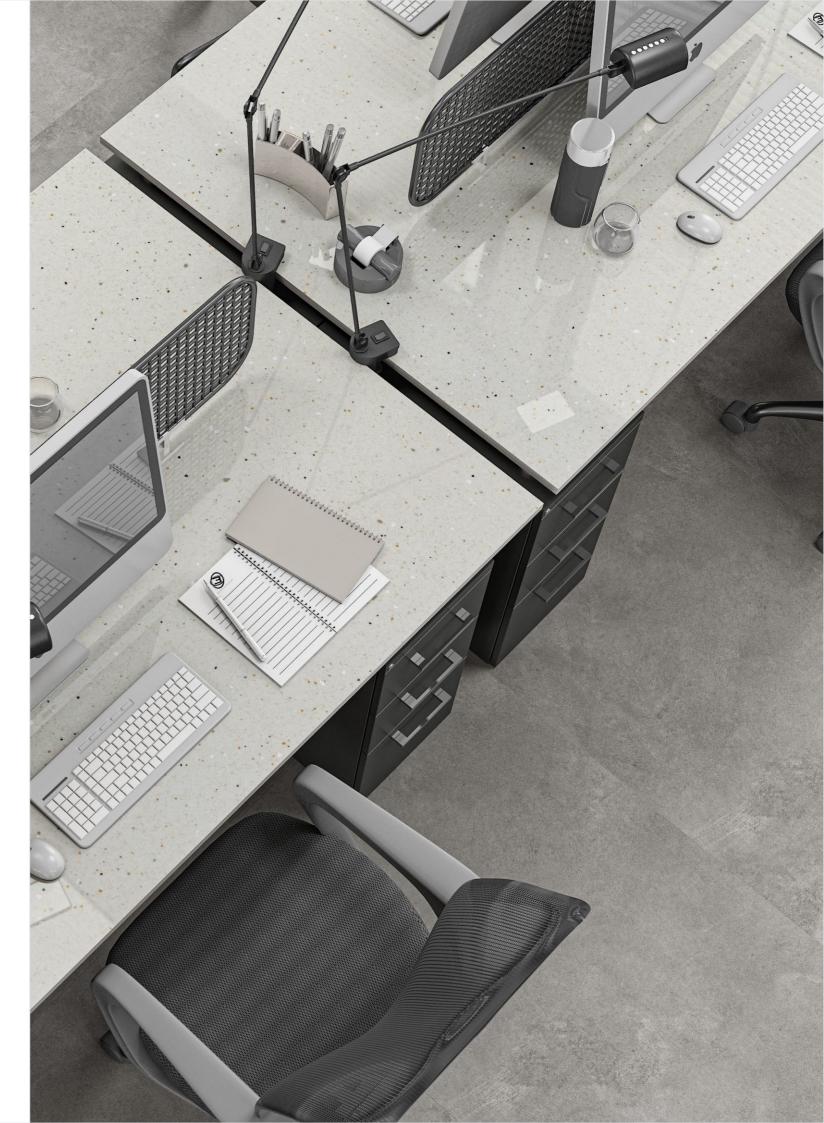

# COSMIC DARK GREY

Full Body Vitrified Slab / Losa vitrificada de cuerpo entero

Rectified / Rectificado

#### Details

Dimension: 800X2400MM - 32"x96"