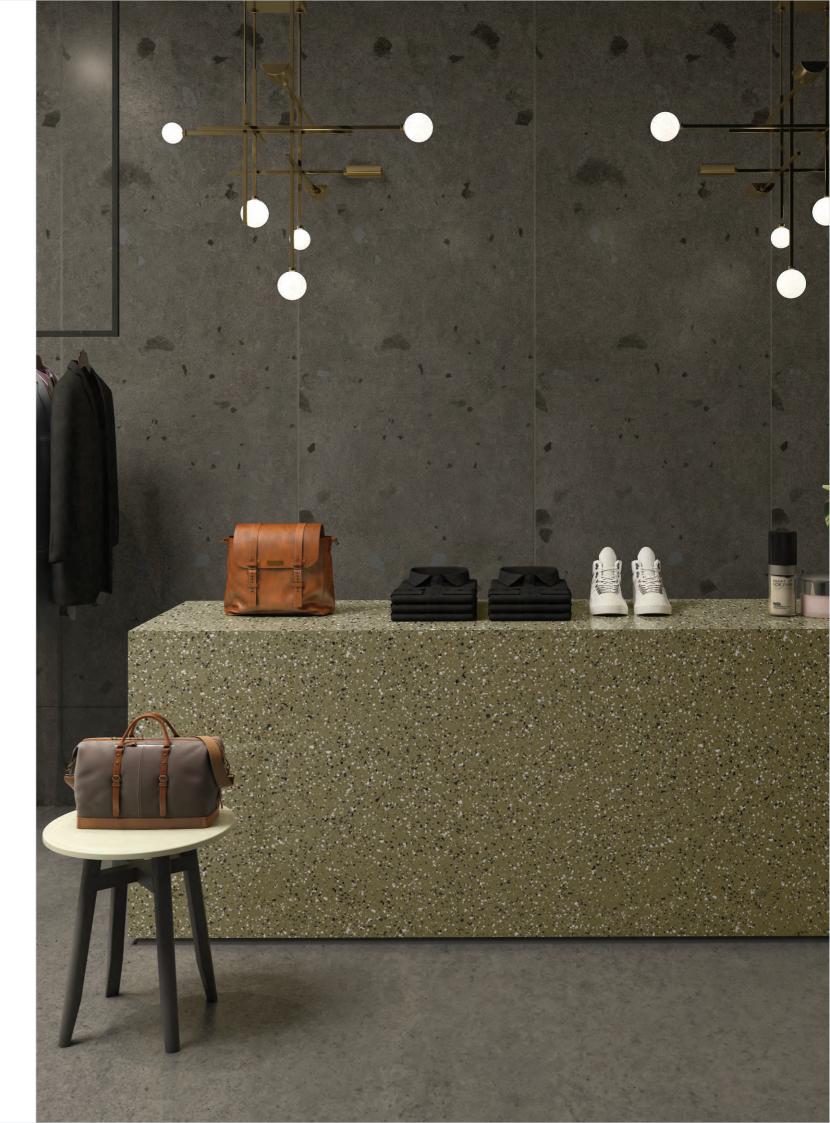

# COSMIC BROWN

Full Body Vitrified Slab / Losa vitrificada de cuerpo entero

Rectified / Rectificado

#### Details

Dimension : 800X2400MM - 32"x96"