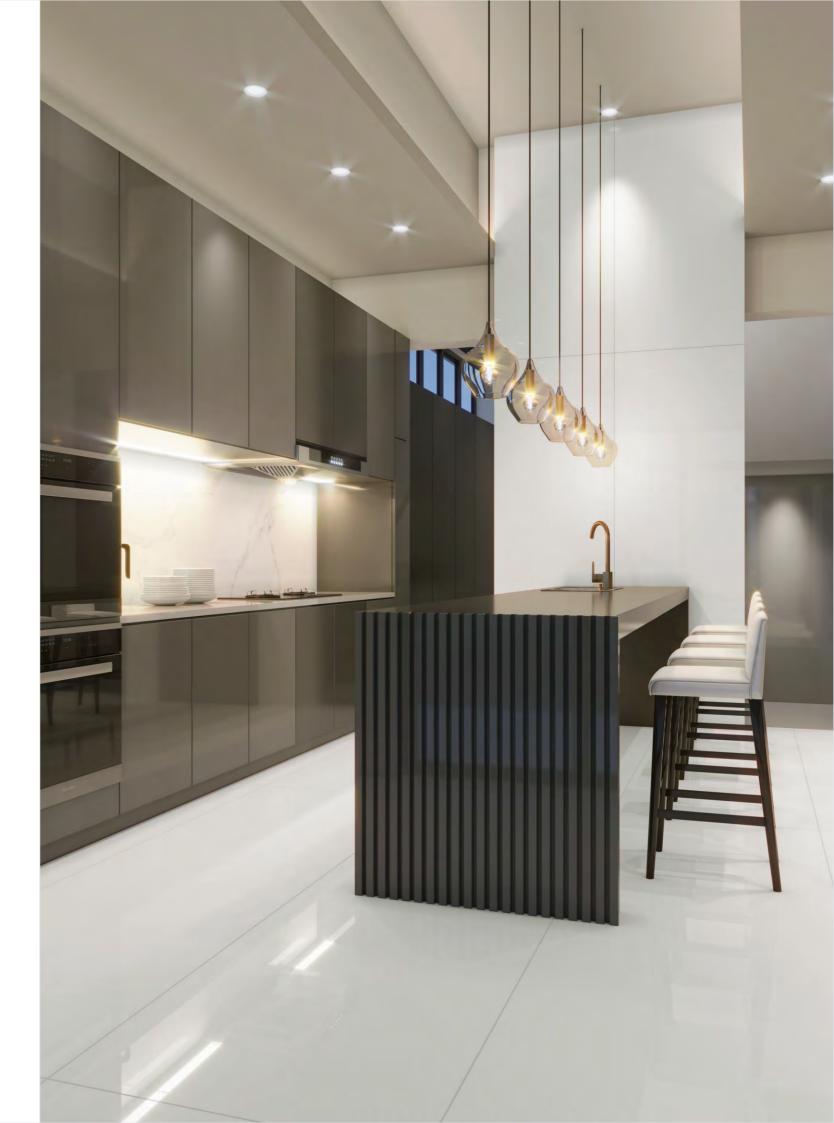

## White Series

# ICE WHITE

Full Body Vitrified Slab / Losa vitrificada de cuerpo entero

Rectified / Rectificado

#### Details

Dimension : 800X2400MM - 32"x96"