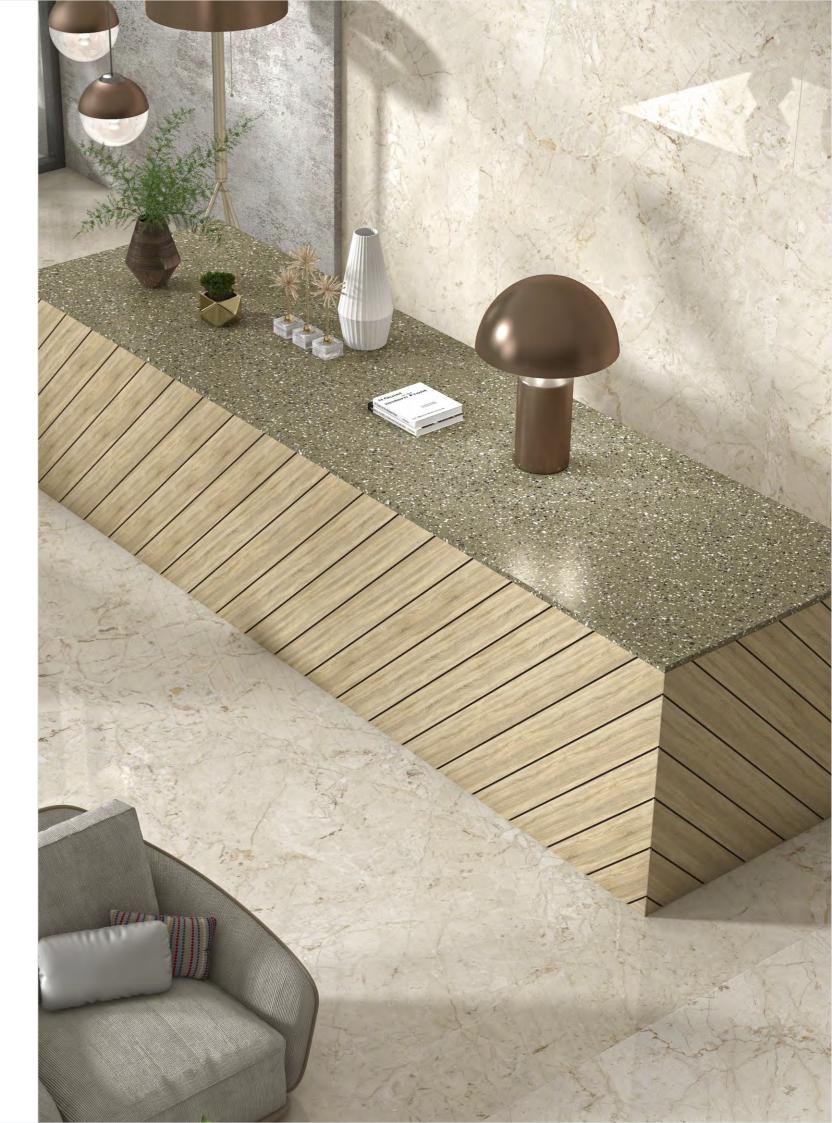

## IONIC UNI CREMA

Full Body Vitrified Slab / Losa vitrificada de cuerpo entero

Rectified / Rectificado

#### Details

Dimension: 800X2400MM - 32"x96"

Thickness: 15mm
Finish: Polished/Matt

Variant : 1