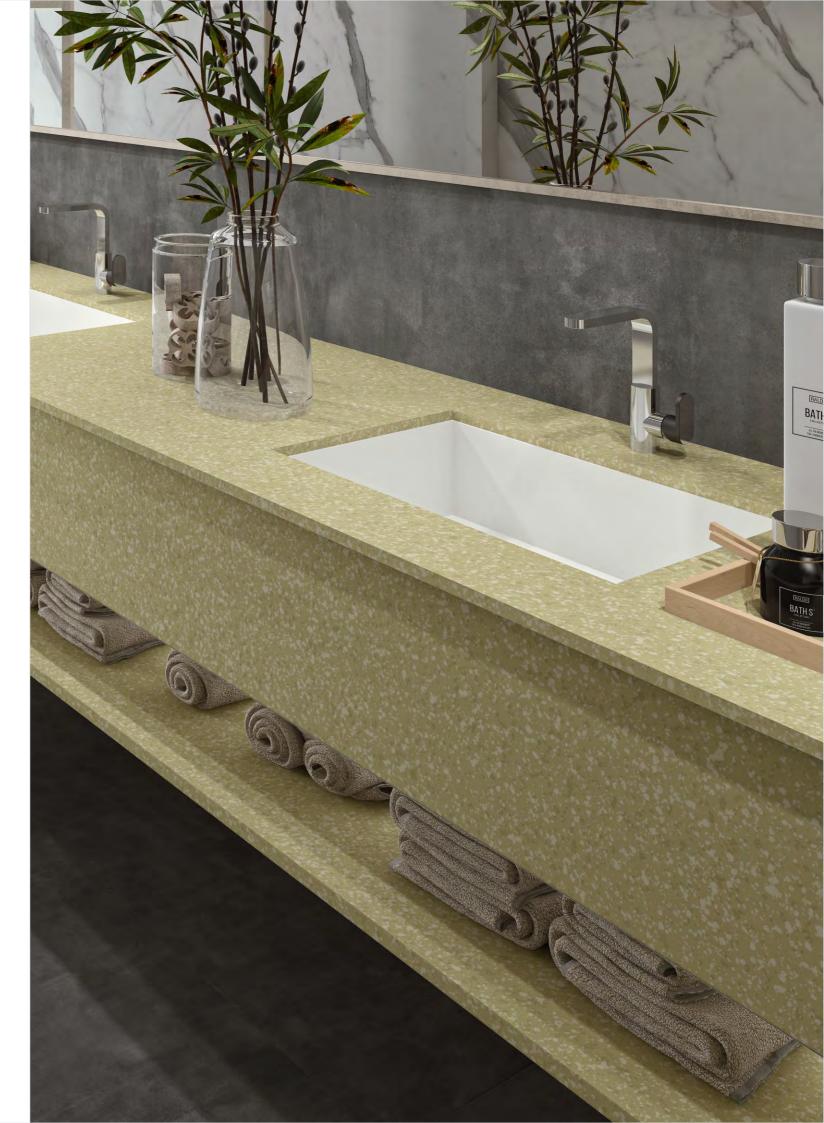

# COSMIC CREMA

Full Body Vitrified Slab / Losa vitrificada de cuerpo entero

Rectified / Rectificado

#### Details

Dimension : 800X2400MM - 32"x96"