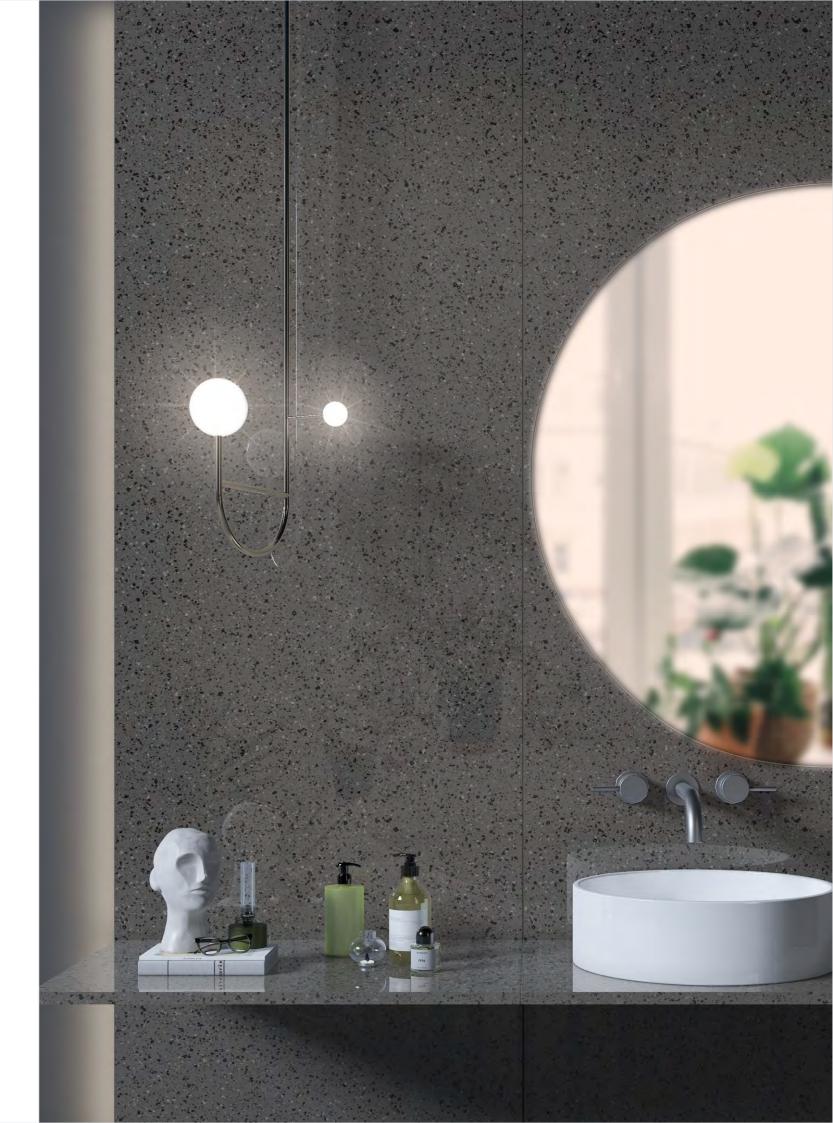

# COSMIC DARK GREY

Full Body Vitrified Slab / Losa vitrificada de cuerpo entero

Rectified / Rectificado

#### Details

Dimension: 800X2400MM - 32"x96"