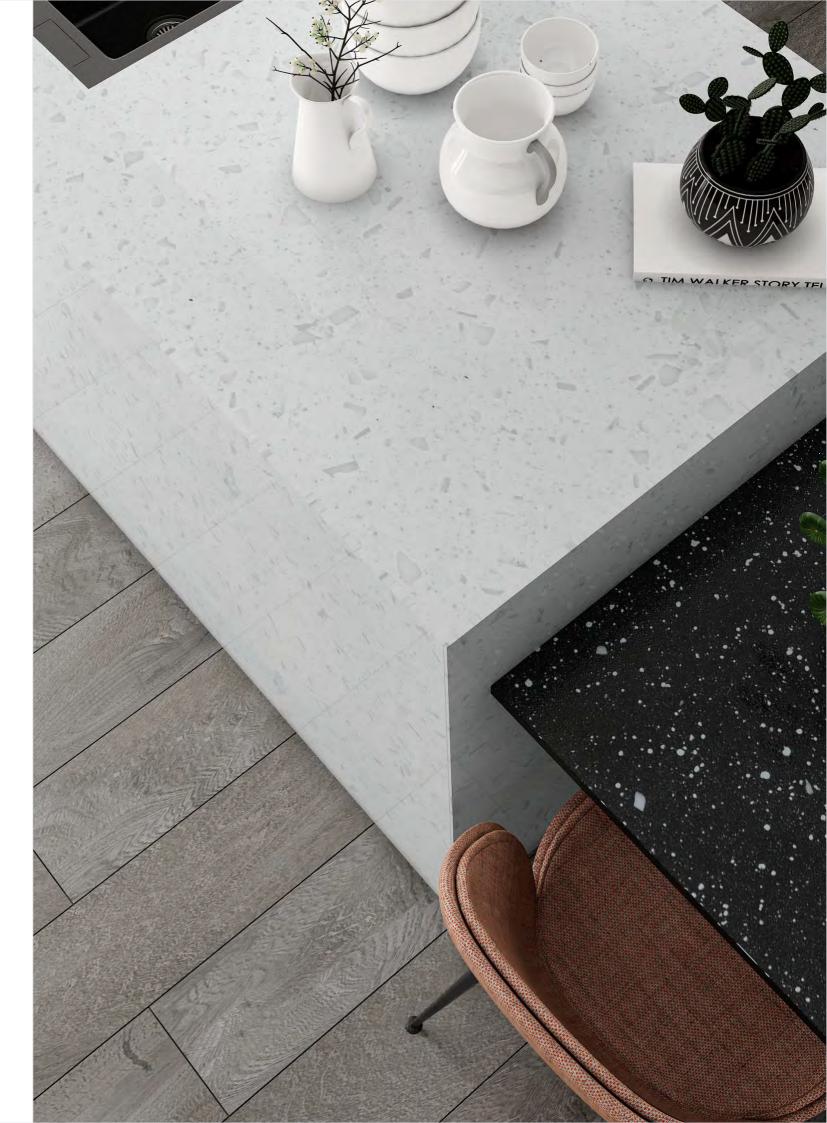

# ICE WHITE

Full Body Vitrified Slab / Losa vitrificada de cuerpo entero

Rectified / Rectificado

#### Details

Dimension : 800X2400MM - 32"x96"