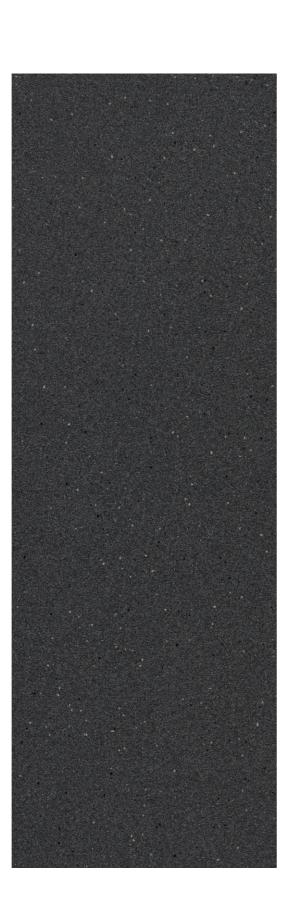

# COSMIC DARK GREY

Full Body Vitrified Slab / Losa vitrificada de cuerpo entero

Rectified / Rectificado

#### Details

Dimension: 800X2400MM - 32"x96"