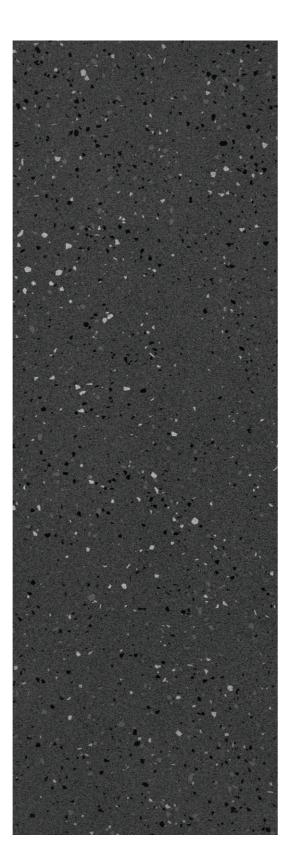

# COSMIC CREMA

Full Body Vitrified Slab / Losa vitrificada de cuerpo entero

Rectified / Rectificado

#### Details

Dimension : 800X2400MM - 32"x96"