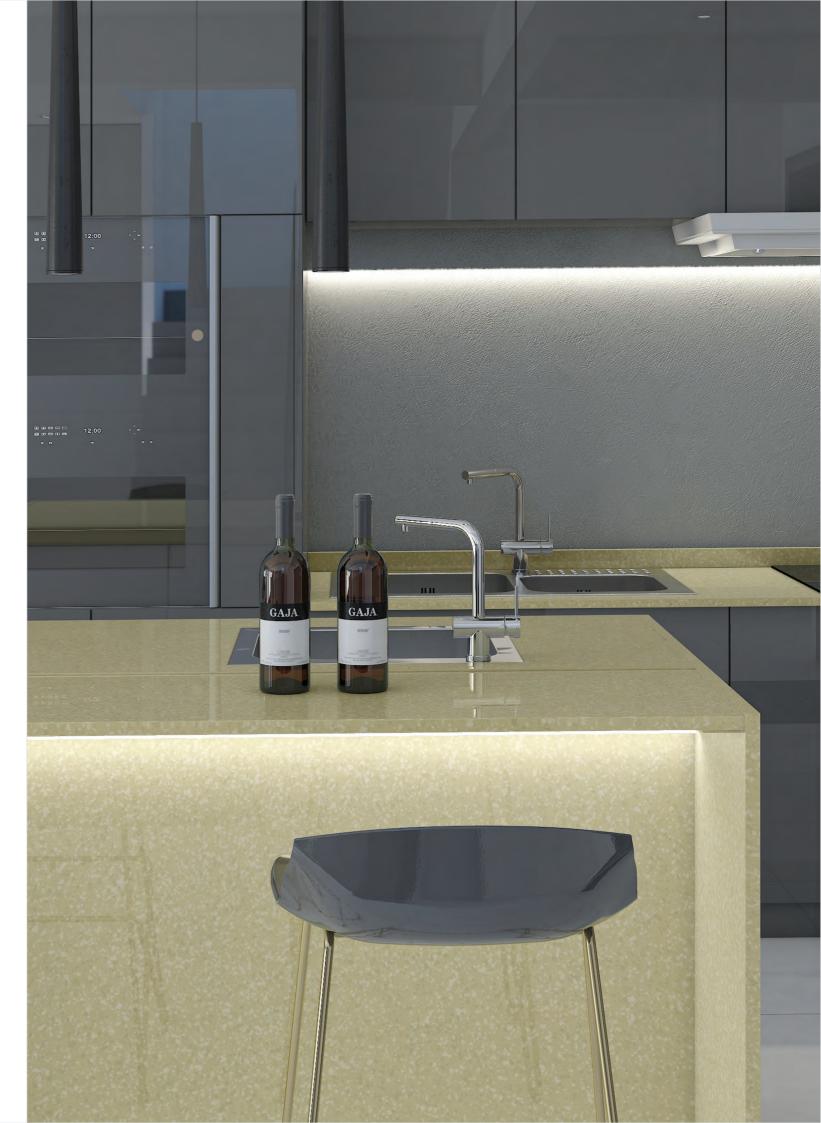

## IONIC UNI CREMA

Full Body Vitrified Slab / Losa vitrificada de cuerpo entero

Rectified / Rectificado

#### Details

Dimension: 800X2400MM - 32"x96"

Thickness: 15mm
Finish: Polished/Matt

Variant : 1