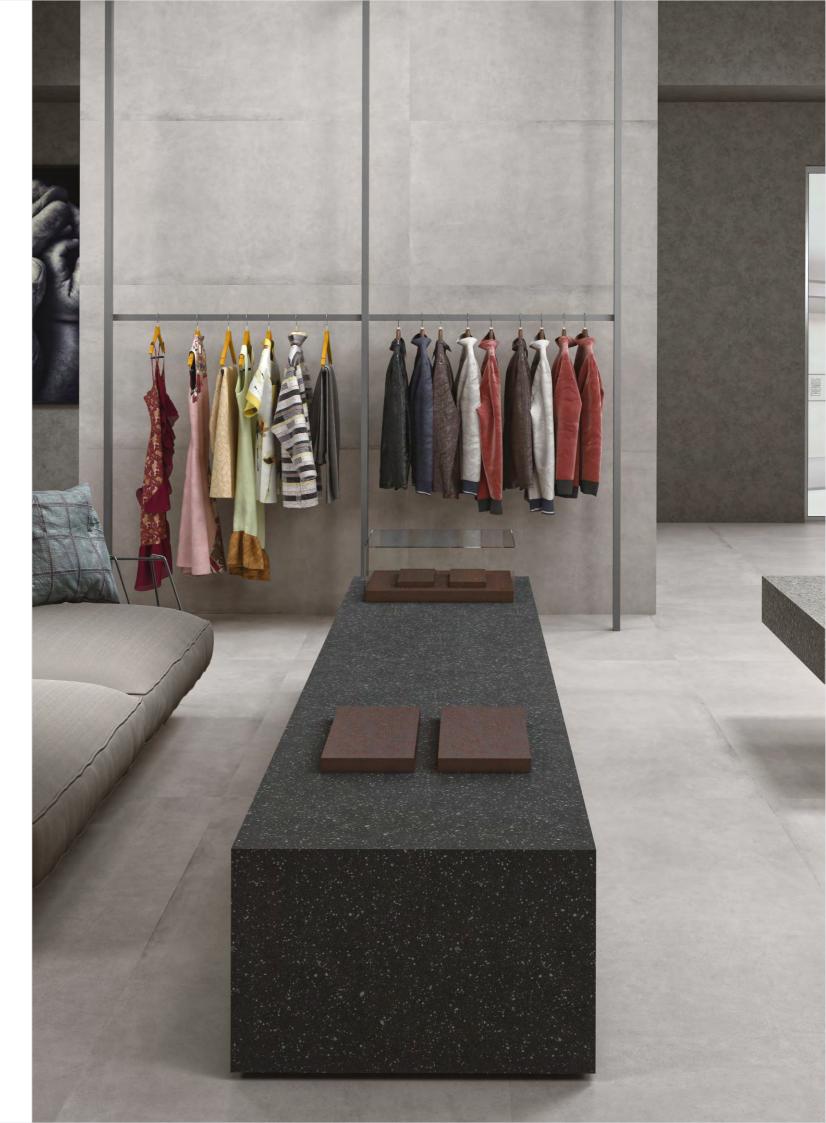

# COSMIC BLACK

Full Body Vitrified Slab / Losa vitrificada de cuerpo entero Rectified / Rectificado

#### Details

Dimension : 800X2400MM - 32"x96"