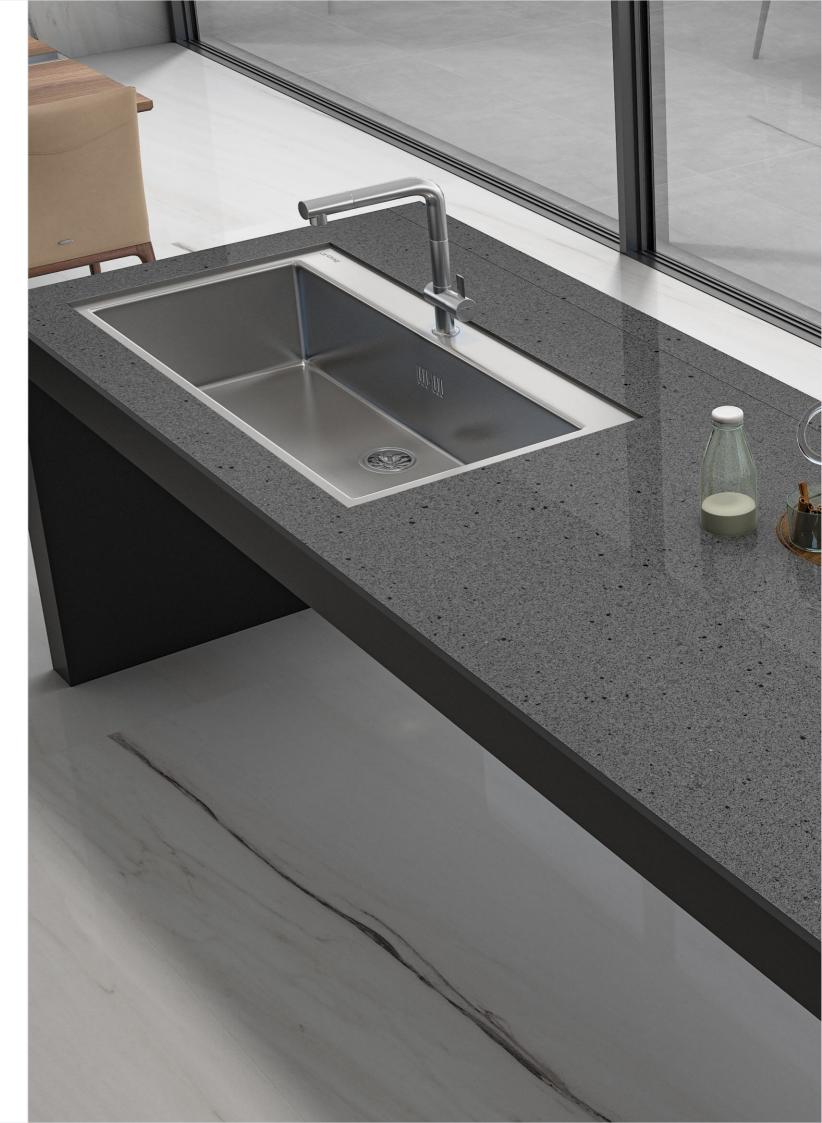

# COSMIC BLACK

Full Body Vitrified Slab / Losa vitrificada de cuerpo entero Rectified / Rectificado

#### Details

Dimension : 800X2400MM - 32"x96"