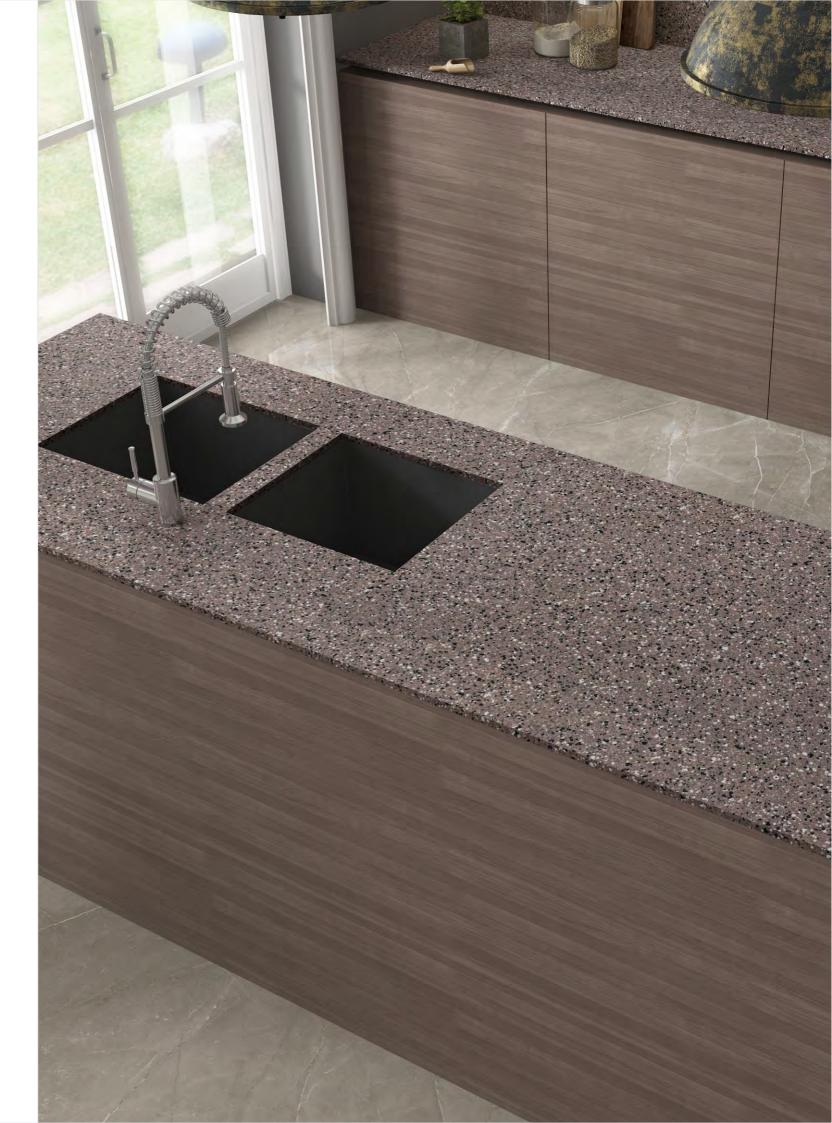

## ATOM BROWN

Full Body Vitrified Slab / Losa vitrificada de cuerpo entero Rectified / Rectificado

#### Details

Dimension : 800X2400MM - 32"x96"

Thickness: 15mm
Finish: Polished / Matt