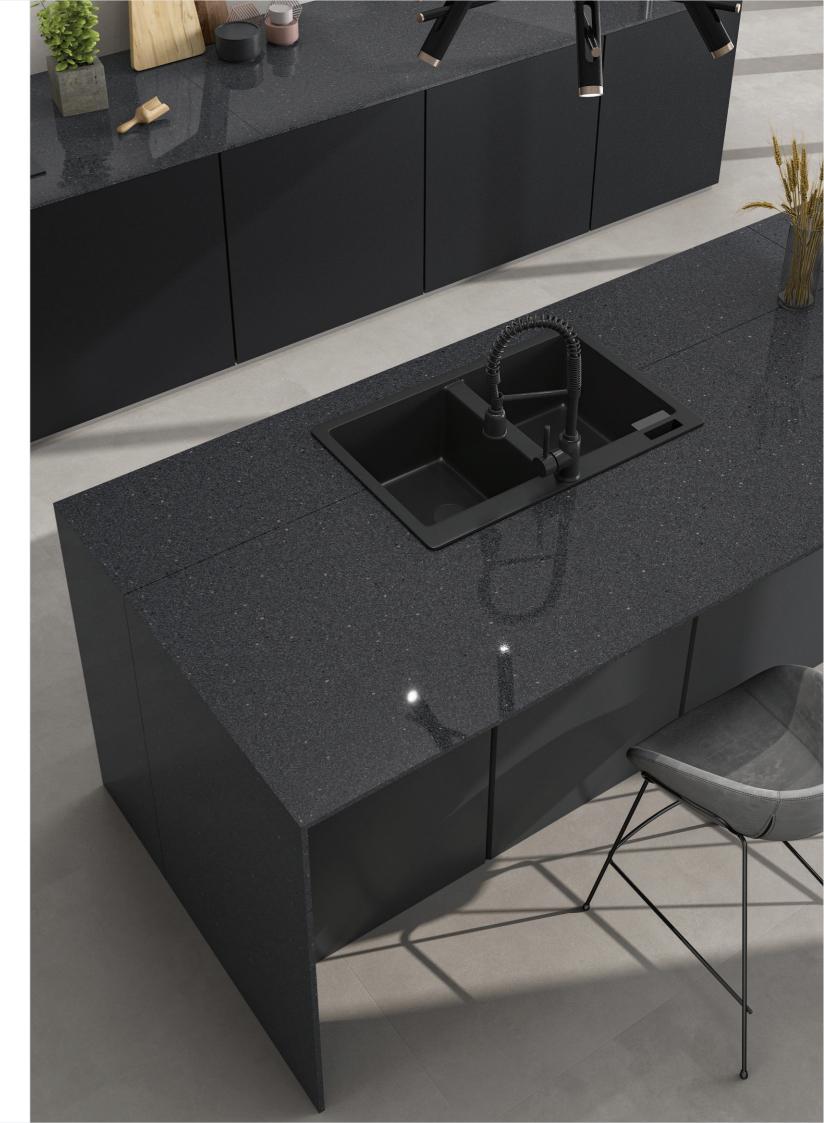

# COSMIC BLACK

Full Body Vitrified Slab / Losa vitrificada de cuerpo entero Rectified / Rectificado

#### Details

Dimension : 800X2400MM - 32"x96"