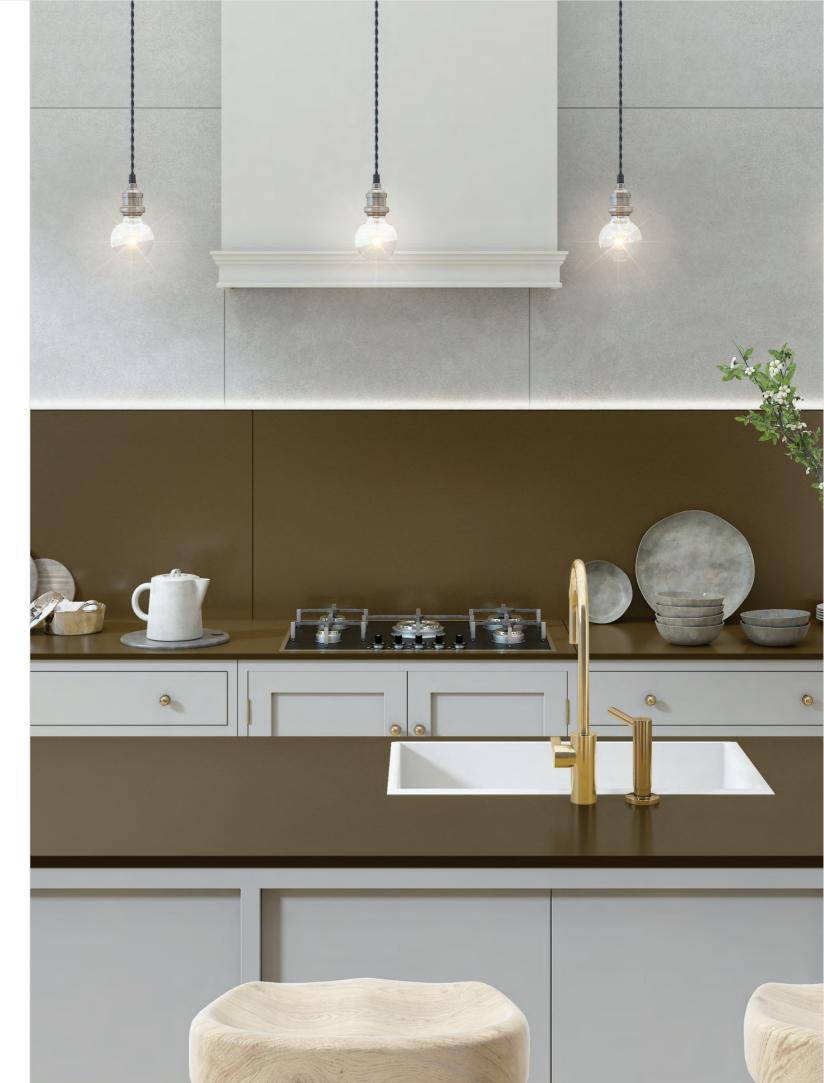

## CRYSTAL MATT BROWN

Coloured Body Vitrified Slab / Losa vitrificada de color al cuerpo

Rectified / Rectificado

#### Details