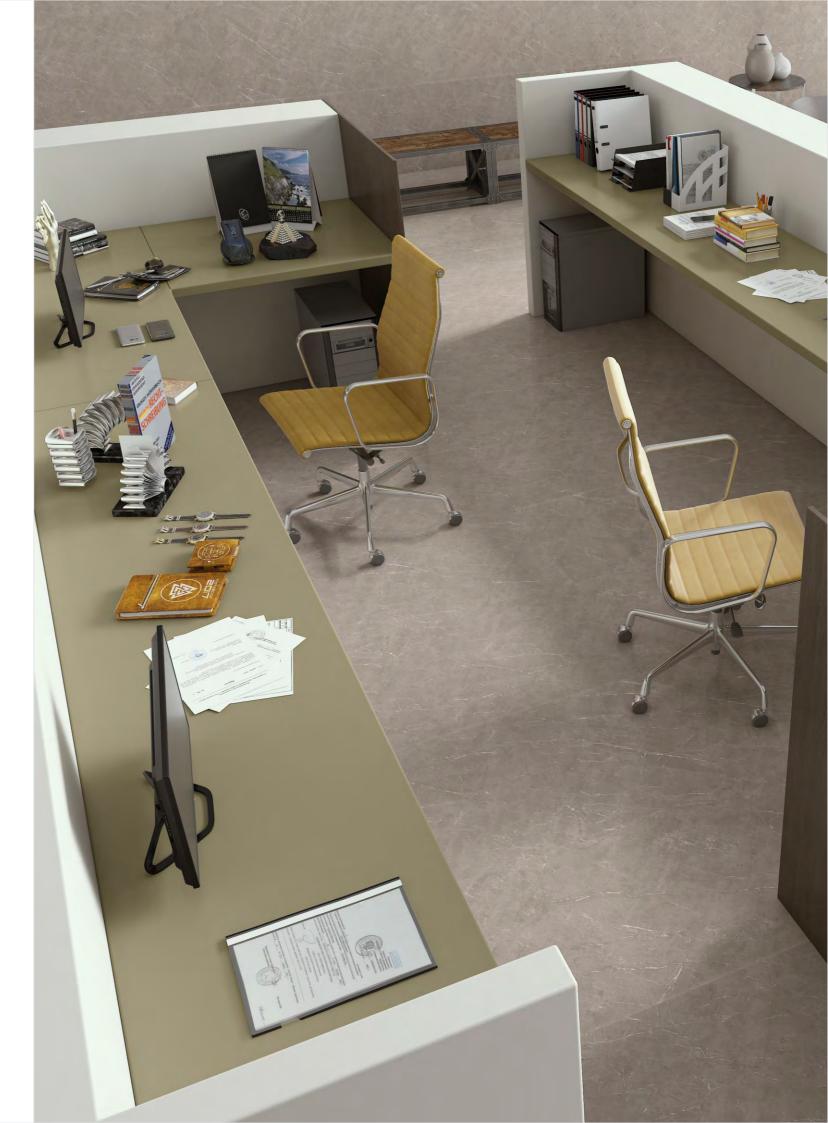

## CRYSTAL MATT BROWN

Coloured Body Vitrified Slab / Losa vitrificada de color al cuerpo

Rectified / Rectificado

#### Details