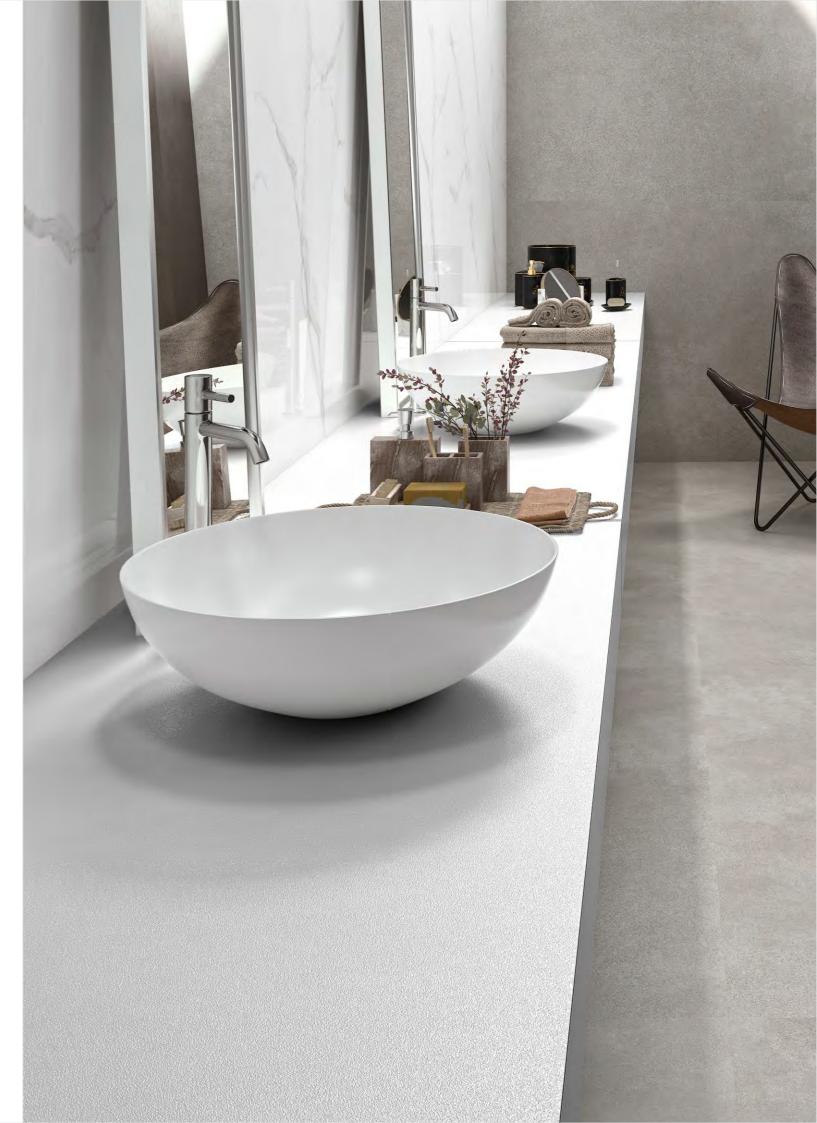

## CRYSTAL MATT WHITE

Coloured Body Vitrified Slab / Losa vitrificada de color al cuerpo

Rectified / Rectificado

## CRYSTAL MATT GREY

Coloured Body Vitrified Slab / Losa vitrificada de color al cuerpo

Rectified / Rectificado