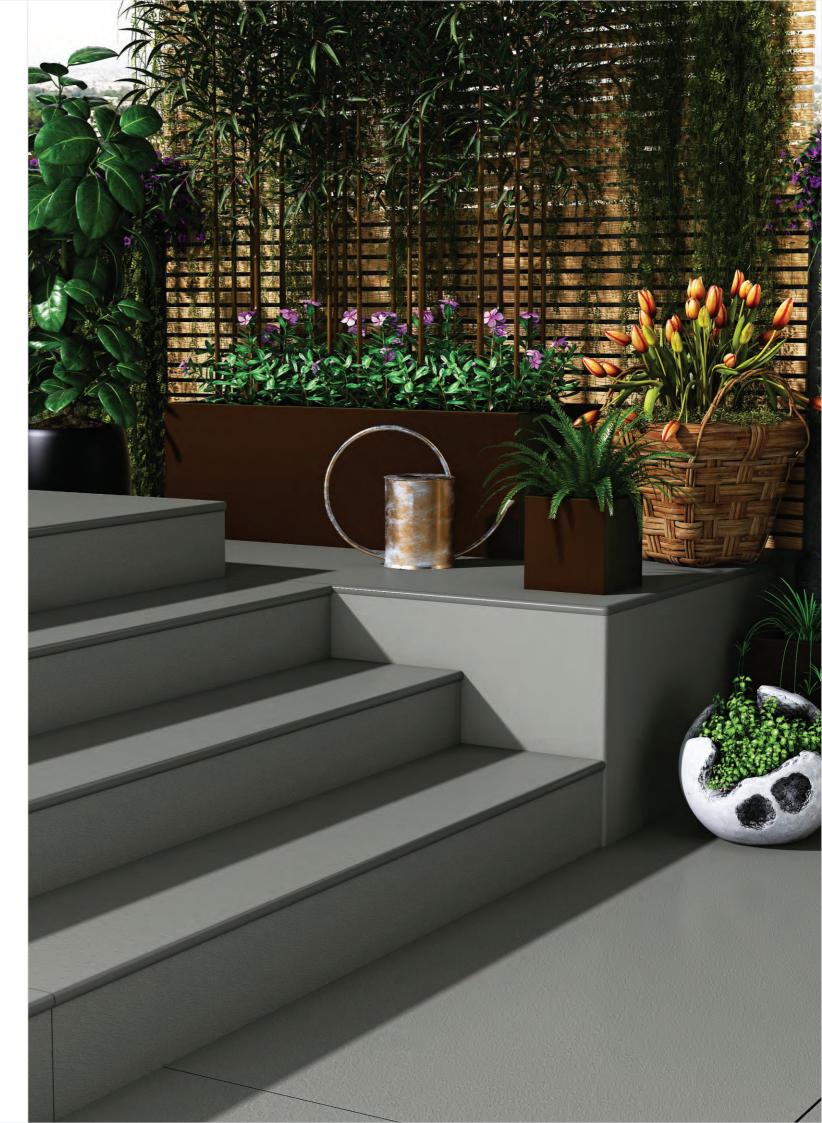

## CRYSTAL MATT GREY

Coloured Body Vitrified Slab / Losa vitrificada de color al cuerpo

Rectified / Rectificado