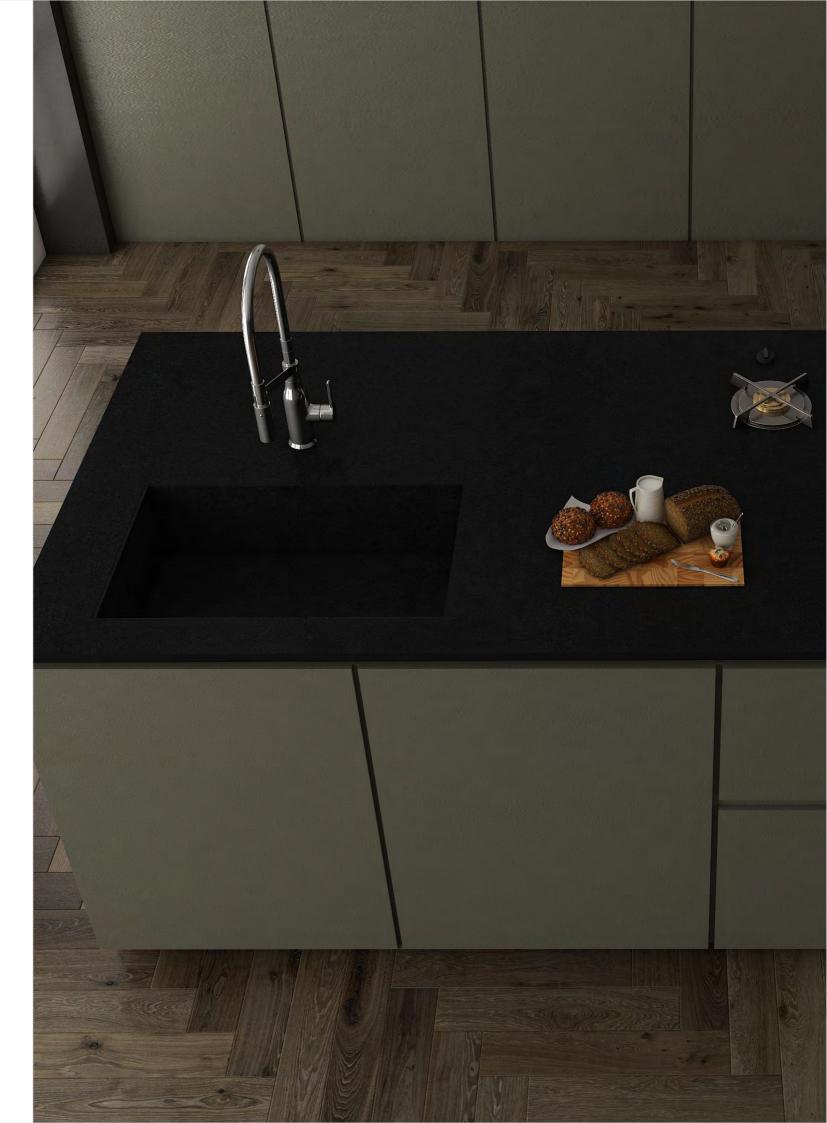

## CRYSTAL MATT BLACK

Coloured Body Vitrified Slab / Losa vitrificada de color al cuerpo

Rectified / Rectificado