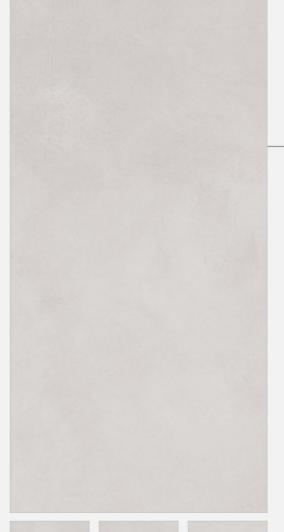

#### **MAGNIFICA BEIGE**

Size:

800x1600mm

Finish: Matt

Thickness: 09mm

Random:

04