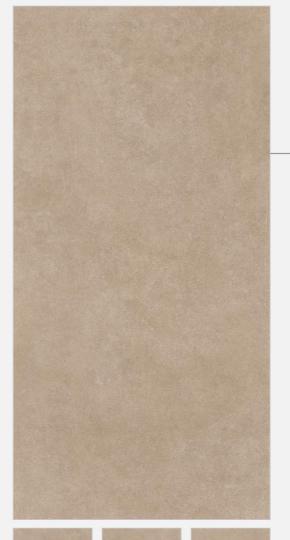

#### **MAGNIFICA BROWN**

Size:

800x1600mm

Finish: Matt

Thickness: 09mm

Random:

#### MARLIN CLAY

Size:

800x1600mm

Finish: **Matt** 

Thickness:

09mm

Random:

04