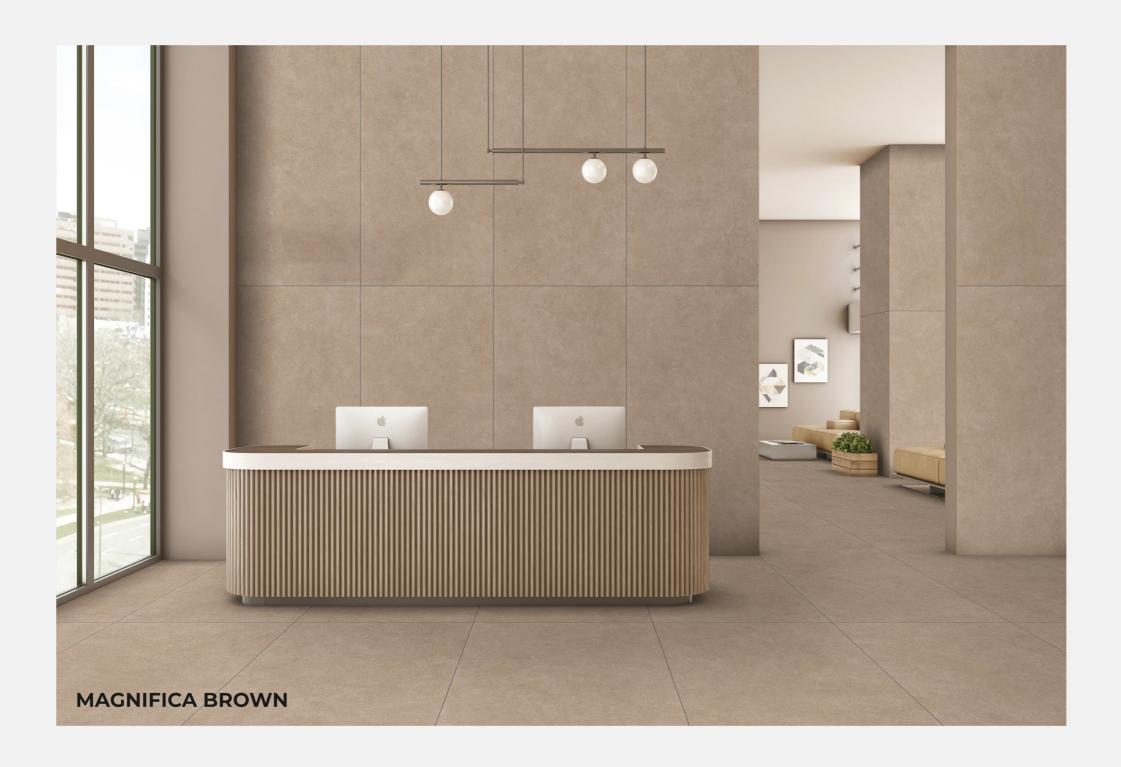

#### **MAGNIFICA BROWN**

Size:

800x1600mm

Finish: Matt

Thickness: 09mm

Random: