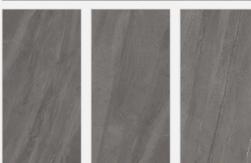

## BERLINGTON GREY COL

Size:

800x1600mm

Finish: **Matt** 

Thickness:

09mm

Random:

04