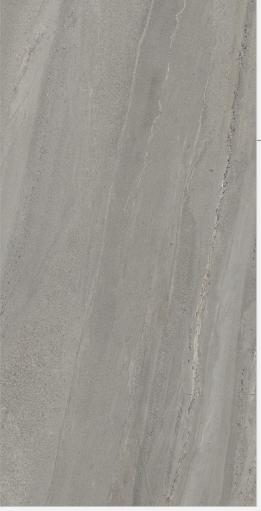

#### **BERLINGTON SILVER COL**

Size:

800x1600mm

Finish: Matt

Thickness: 09mm

Random:

04