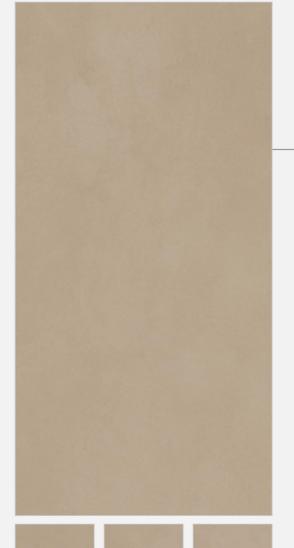

#### **MAGNIFICA BROWN**

Size:

800x1600mm

Finish: Matt

Thickness: 09mm

Random: