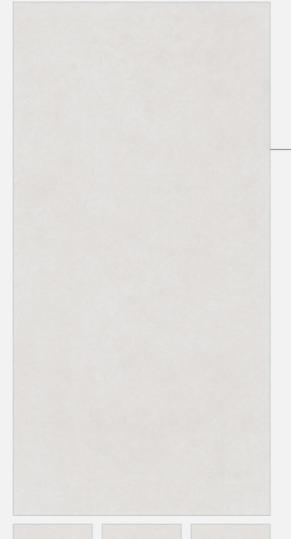

#### **SANDROCK PEARL**

Size:

800x1600mm

Finish: Matt

Thickness:

09mm

Random:

04

#### **SANDROCK AVIO**

Size:

800x1600mm

Finish: Matt

Thickness: 09mm

Random: