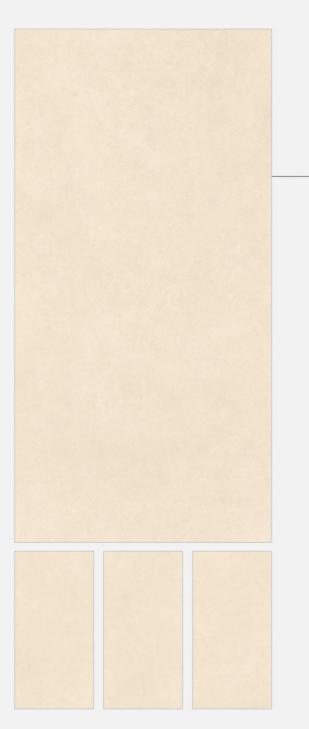

#### **MAGNIFICA BEIGE**

Size:

800x1600mm

Finish: Matt

Thickness: 09mm

Random:

04

#### **MAGNIFICA BROWN**

Size:

800x1600mm

Finish: Matt

Thickness: 09mm

Random: