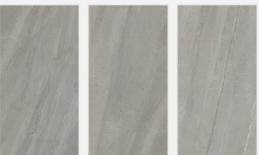

#### **BERLINGTON SILVER COL**

Size:

800x1600mm

Finish: Matt

Thickness: 09mm

Random:

04