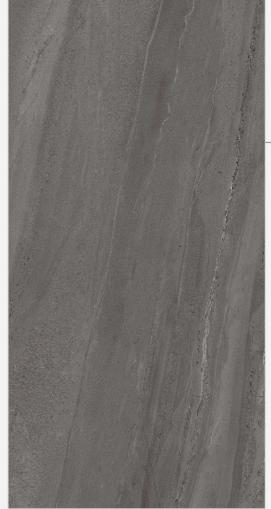

## BERLINGTON GREY COL

Size:

800x1600mm

Finish: **Matt** 

Thickness:

09mm

Random:

04