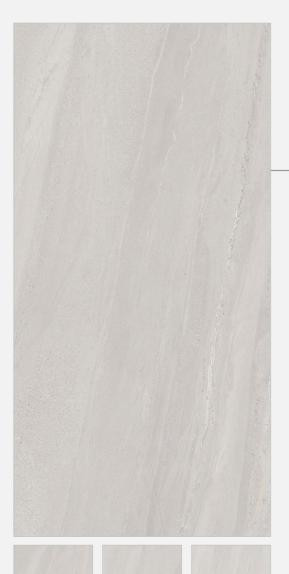

#### SANDROCK CREMA

Size:

800x1600mm

Finish: **Matt** 

Thickness:

09mm

Random:

04

### SANDROCK SPICE

Size:

800x1600mm

Finish : **Matt** 

Thickness:

09mm

Random: