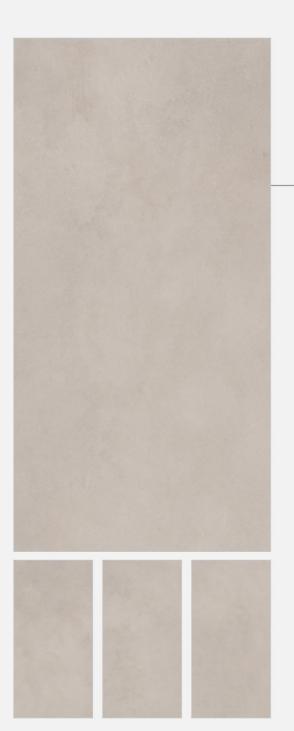

#### **MAGNIFICA SILVER**

Size:

800x1600mm

Finish: Matt

Thickness: 09mm

Random: