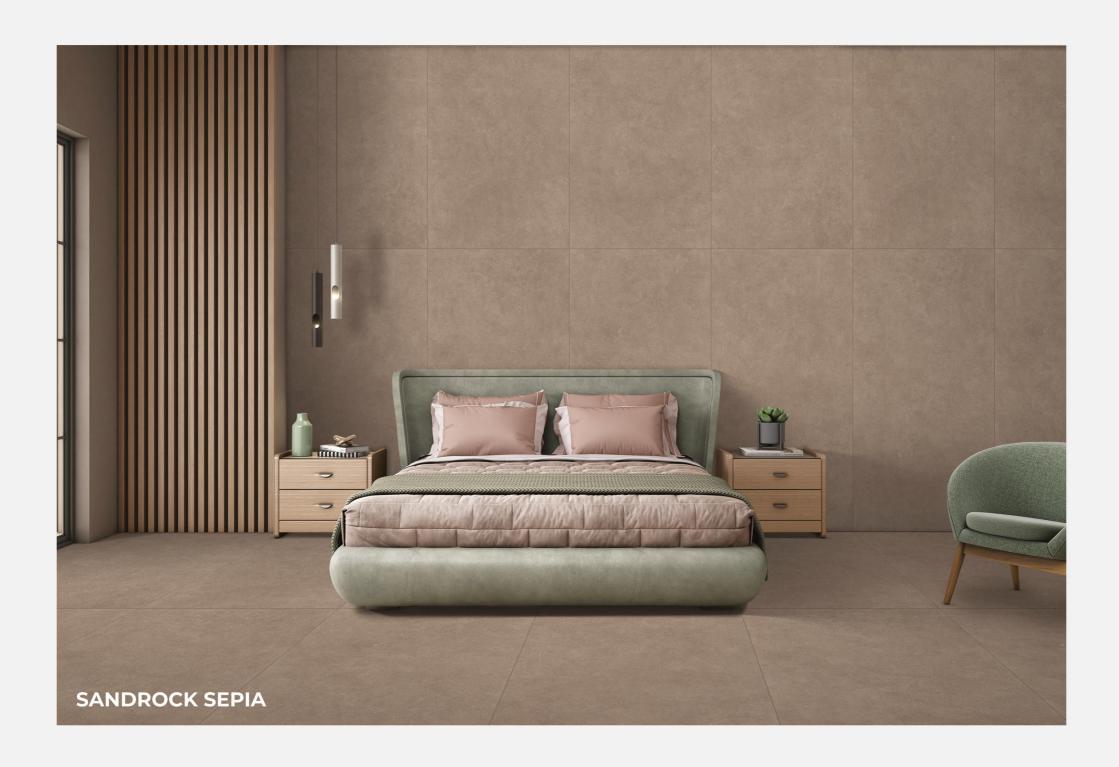

#### SANDROCK SEPIA

Size:

800x1600mm

Finish : **Matt** 

Thickness: **09mm** 

Random: