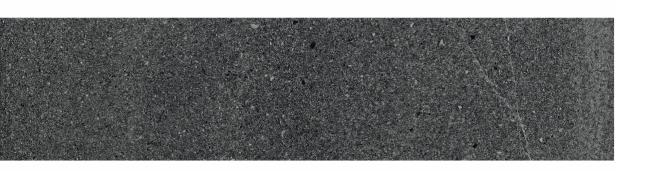

#### CASTANO NATURAL

**SIZE** 600X 1200MM

HUDSON BROWN

**SIZE** 600X 1200MM

KENZWOOD CREMA

**SIZE** 600X 1200MM

R-3

PINEWOOD BROWN