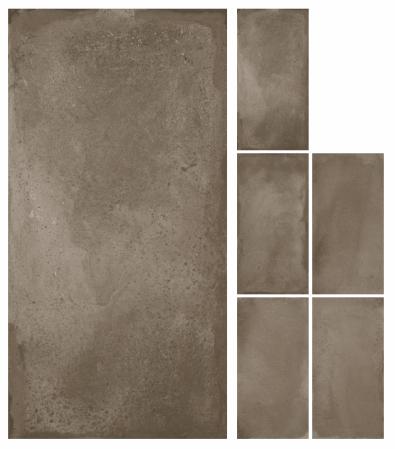

CEMENTO NERO

**SIZE** 600X 1200MM

CEMENTO IVORY

**SIZE** 600X 1200MM

CEMENTO TUSK

**SIZE** 600X 1200MM

BROWN

**CEMENTO** 