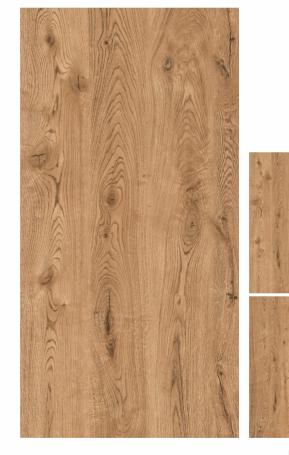

#### CASTANO NATURAL

**SIZE** 600X 1200MM

HUDSON BROWN

**SIZE** 600X 1200MM

KENZWOOD CREMA

**SIZE** 600X 1200MM

R-3

PINEWOOD BROWN