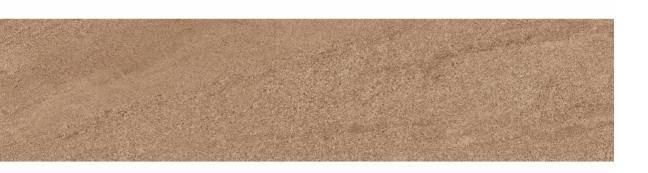

#### CASTANO NATURAL

**SIZE** 600X 1200MM

HUDSON BROWN

**SIZE** 600X 1200MM

KENZWOOD CREMA

**SIZE** 600X 1200MM

R-3

PINEWOOD BROWN