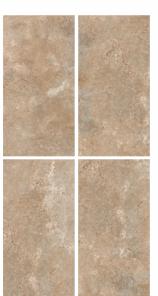

ASPEN BROWN

**SIZE** 600X 1200MM

BESTONE BIANCO

**SIZE** 600X 1200MM

BESTONE GRAPHITE

**SIZE** 600X 1200MM

BESTONE NERO

**SIZE** 600X 1200MM