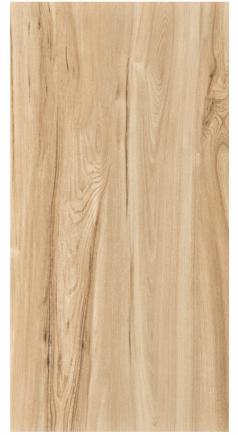

#### CASTANO NATURAL

**SIZE** 600X 1200MM

HUDSON BROWN

**SIZE** 600X 1200MM

KENZWOOD CREMA

**SIZE** 600X 1200MM

R-3

PINEWOOD BROWN