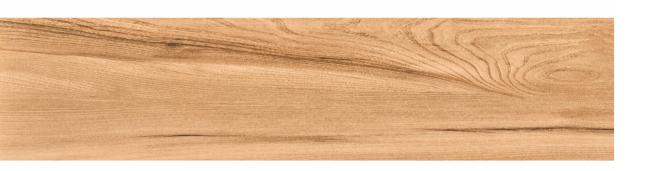

#### CASTANO NATURAL

**SIZE** 600X 1200MM

HUDSON BROWN

**SIZE** 600X 1200MM

KENZWOOD CREMA

**SIZE** 600X 1200MM

R-3

PINEWOOD BROWN