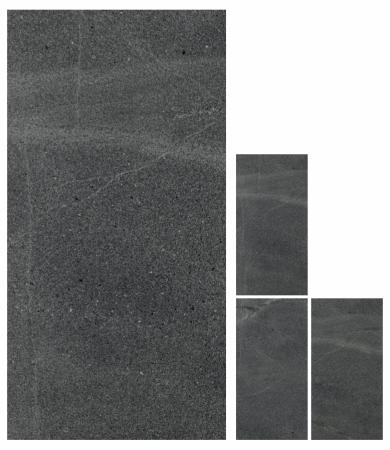

#### CASTANO NATURAL

**SIZE** 600X 1200MM

HUDSON BROWN

**SIZE** 600X 1200MM

KENZWOOD CREMA

**SIZE** 600X 1200MM

R-3

PINEWOOD BROWN