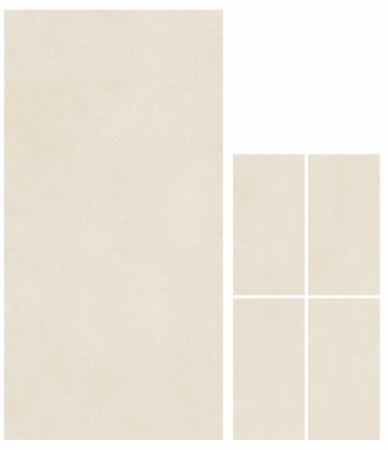

**SIZE** 600X 1200MM

MULTI TERRAZZO

**SIZE** 600X 1200MM

SANDSTONE CREMA

**SIZE** 600X 1200MM

R-4

### SANDSTONE BROWN

**SIZE** 600X 1200MM

TERRAZO WHITE

**SIZE** 600X 1200MM

TERRAZO IVORY

**SIZE** 600X 1200MM

R-4