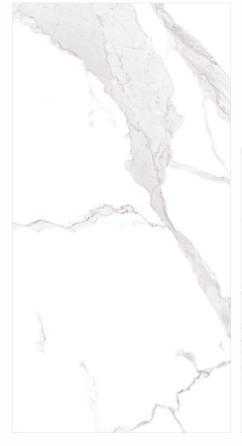

#### CASTANO NATURAL

**SIZE** 600X 1200MM

HUDSON BROWN

**SIZE** 600X 1200MM

KENZWOOD CREMA

**SIZE** 600X 1200MM

R-3

PINEWOOD BROWN