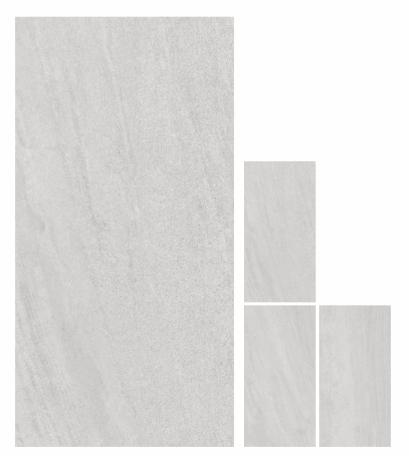

Explore our stunning range and let ARM Global's luxury tiles be the canvas upon which you create your masterpiece.

ASPEN BIANCO

**SIZE** 600X 1200MM

ASPEN ANTRACITE

**SIZE** 600X 1200MM

ASPEN BEIGE

**SIZE** 600X 1200MM

ASPEN BROWN

**SIZE** 600X 1200MM

BESTONE BIANCO

**SIZE** 600X 1200MM

BESTONE GRAPHITE

**SIZE** 600X 1200MM

BESTONE NERO

**SIZE** 600X 1200MM

BESTONE CREMA

**SIZE** 600X 1200MM

BESTONE CAFÉ

**SIZE** 600X 1200MM

CEMENTO BIANCO

**SIZE** 600X 1200MM

CEMENTO GRIS

**SIZE** 600X 1200MM

CEMENTO NERO

**SIZE** 600X 1200MM

CEMENTO IVORY

**SIZE** 600X 1200MM

CEMENTO TUSK

**SIZE** 600X 1200MM

BROWN

**CEMENTO** 

**SIZE** 600X 1200MM

LOUNGE BIANCO

**SIZE** 600X 1200MM

LOUNGE NERO

**SIZE** 600X 1200MM

LOUNGE FOREST

**SIZE** 600X 1200MM

LOUNGE IVORY

**SIZE** 600X 1200MM

LOUNGE COTTO

**SIZE** 600X 1200MM

LOUNGE MOCHA

**SIZE** 600X 1200MM

MILANO GRIS

**SIZE** 600X 1200MM

MILANO NERO

**SIZE** 600X 1200MM

MULTI TERRAZZO

**SIZE** 600X 1200MM

SANDSTONE CREMA

**SIZE** 600X 1200MM

R-4

### SANDSTONE BROWN

**SIZE** 600X 1200MM

TERRAZO WHITE

**SIZE** 600X 1200MM

TERRAZO IVORY

**SIZE** 600X 1200MM

R-4

#### CLASSIC STATUARIO MATT

**SIZE** 600X 1200MM

**SIZE** 600X 1200MM

**SIZE** 600X 1200MM

CASTANO BEIGE

**SIZE** 600X 1200MM

#### CASTANO NATURAL

**SIZE** 600X 1200MM

HUDSON BROWN

**SIZE** 600X 1200MM

KENZWOOD CREMA

**SIZE** 600X 1200MM

R-3

PINEWOOD BROWN