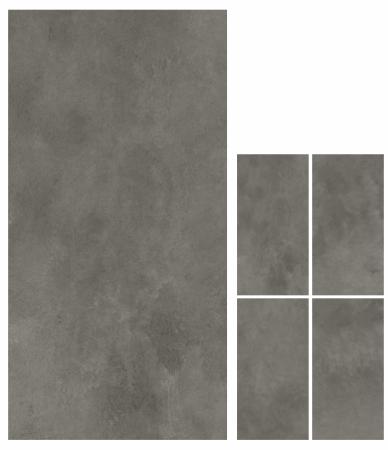

CEMENTO NERO

**SIZE** 600X 1200MM

CEMENTO IVORY

**SIZE** 600X 1200MM

CEMENTO TUSK

**SIZE** 600X 1200MM

BROWN

**CEMENTO** 