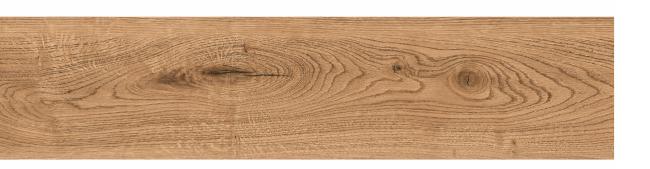

#### CASTANO NATURAL

**SIZE** 600X 1200MM

HUDSON BROWN

**SIZE** 600X 1200MM

KENZWOOD CREMA

**SIZE** 600X 1200MM

R-3

PINEWOOD BROWN