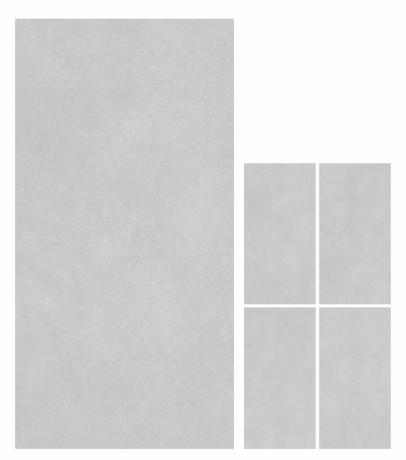

BESTONE CREMA

**SIZE** 600X 1200MM

BESTONE CAFÉ

**SIZE** 600X 1200MM

CEMENTO BIANCO

**SIZE** 600X 1200MM

CEMENTO GRIS

**SIZE** 600X 1200MM

CEMENTO NERO

**SIZE** 600X 1200MM

CEMENTO IVORY

**SIZE** 600X 1200MM

CEMENTO TUSK

**SIZE** 600X 1200MM

BROWN

**CEMENTO** 