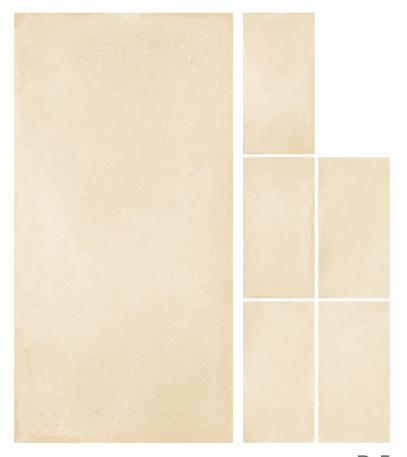

**SIZE** 600X 1200MM

MULTI TERRAZZO

**SIZE** 600X 1200MM

SANDSTONE CREMA

**SIZE** 600X 1200MM

R-4

### SANDSTONE BROWN

**SIZE** 600X 1200MM

TERRAZO WHITE

**SIZE** 600X 1200MM

TERRAZO IVORY

**SIZE** 600X 1200MM

R-4