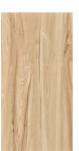

#### CASTANO NATURAL

**SIZE** 600X 1200MM

HUDSON BROWN

**SIZE** 600X 1200MM

KENZWOOD CREMA

**SIZE** 600X 1200MM

R-3

PINEWOOD BROWN