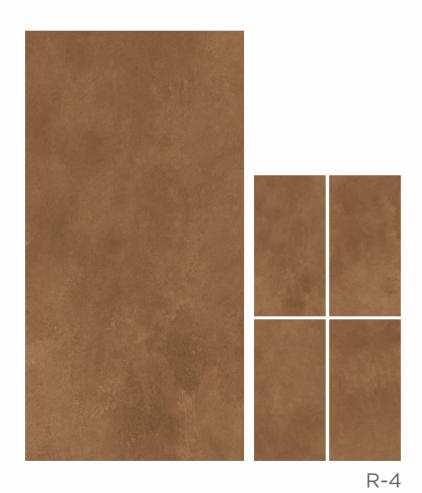

### SANDSTONE BROWN

**SIZE** 600X 1200MM

TERRAZO WHITE

**SIZE** 600X 1200MM

TERRAZO IVORY

**SIZE** 600X 1200MM

R-4