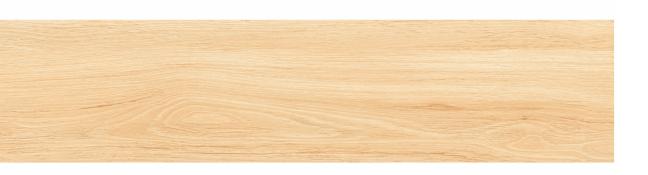

#### CASTANO NATURAL

**SIZE** 600X 1200MM

HUDSON BROWN

**SIZE** 600X 1200MM

KENZWOOD CREMA

**SIZE** 600X 1200MM

R-3

PINEWOOD BROWN