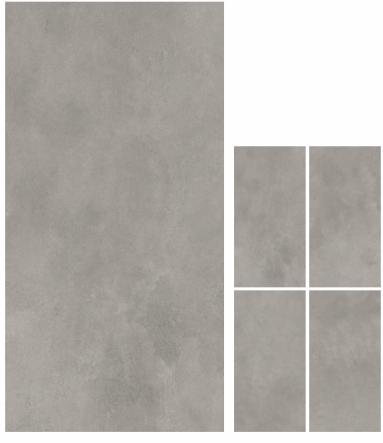

**SIZE** 600X 1200MM

MULTI TERRAZZO

**SIZE** 600X 1200MM

SANDSTONE CREMA

**SIZE** 600X 1200MM

R-4

### SANDSTONE BROWN

**SIZE** 600X 1200MM

TERRAZO WHITE

**SIZE** 600X 1200MM

TERRAZO IVORY

**SIZE** 600X 1200MM

R-4