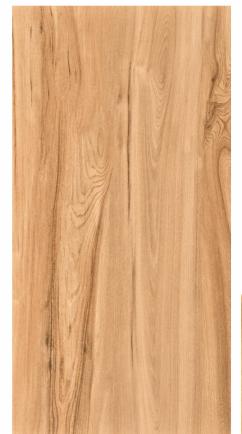

#### CASTANO NATURAL

**SIZE** 600X 1200MM

HUDSON BROWN

**SIZE** 600X 1200MM

KENZWOOD CREMA

**SIZE** 600X 1200MM

R-3

PINEWOOD BROWN