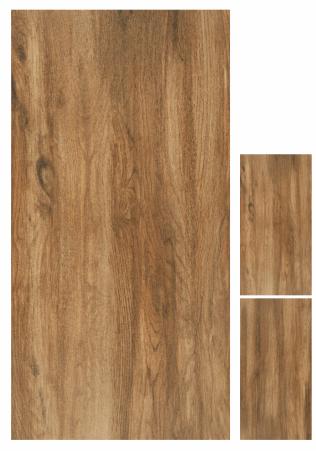

#### CASTANO NATURAL

**SIZE** 600X 1200MM

HUDSON BROWN

**SIZE** 600X 1200MM

KENZWOOD CREMA

**SIZE** 600X 1200MM

R-3

PINEWOOD BROWN