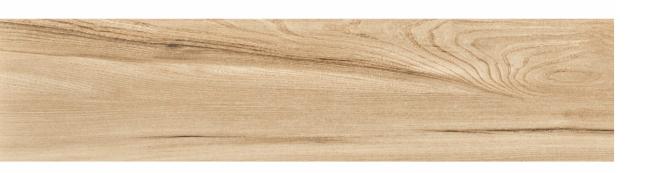

#### CASTANO NATURAL

**SIZE** 600X 1200MM

HUDSON BROWN

**SIZE** 600X 1200MM

KENZWOOD CREMA

**SIZE** 600X 1200MM

R-3

PINEWOOD BROWN