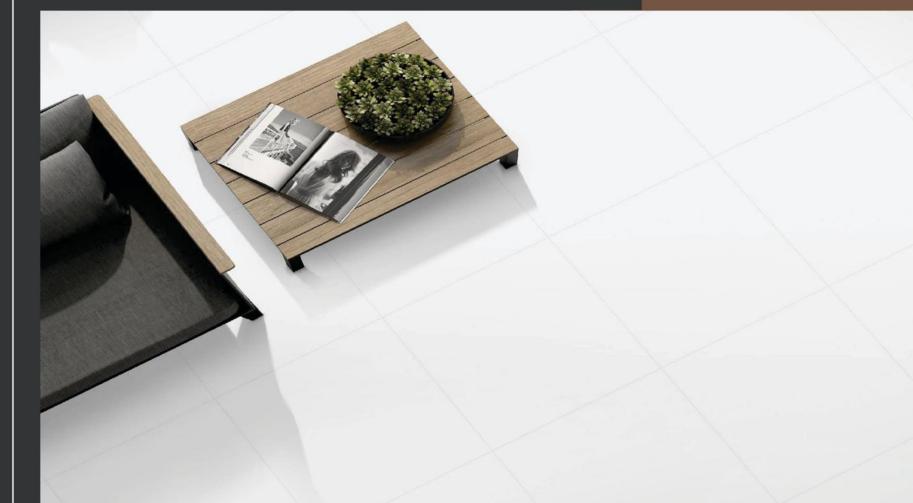

Explore our stunning range and let ARM Global's luxury tiles be the canvas upon which you create your masterpiece.

Add a dash of vibrancy and charm to your décor

600x600mm

600x600mm

Nano Vitrified Tiles are sheltered with nano pores and a liquid layer of silica to make them smooth and shiny. We use high-quality decorative paper to produce elegant designs that let your area sparkle. Their compact size adds to their flexibility and appeal. These tiles are scratch-proof and crack-resistant that makes your space glow for long. Nano Vitrified Tiles comes with shiny textures, a variety of designs, colors and supreme finish. Moreover, we follow international standards for keeping our products class apart.