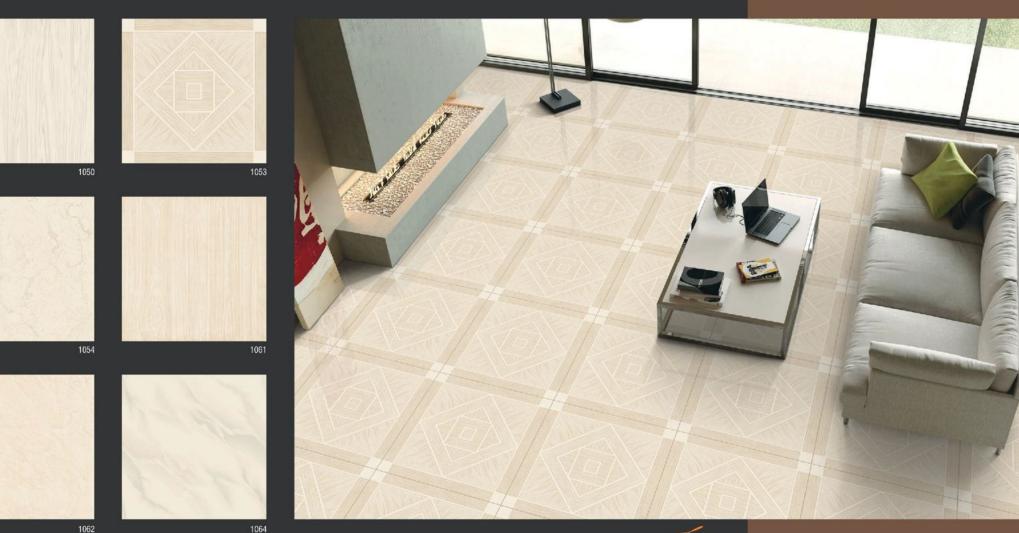

Explore our stunning range and let ARM Global's luxury tiles be the canvas upon which you create your masterpiece.

Add a dash of vibrancy and charm to your décor

600x600mm

600x600mm

Nano Vitrified Tiles are sheltered with nano pores and a liquid layer of silica to make them smooth and shiny. We use high-quality decorative paper to produce elegant designs that let your area sparkle. Their compact size adds to their flexibility and appeal. These tiles are scratch-proof and crack-resistant that makes your space glow for long. Nano Vitrified Tiles comes with shiny textures, a variety of designs, colors and supreme finish. Moreover, we follow international standards for keeping our products class apart.

1045

1048

Let your decor tell its tale of style and poise effortlessly

Imperial

Impress your peers with the dazzling sights of these enigmatic surface

Invoke the feelings of grandeur and exclusivity in your surroundings