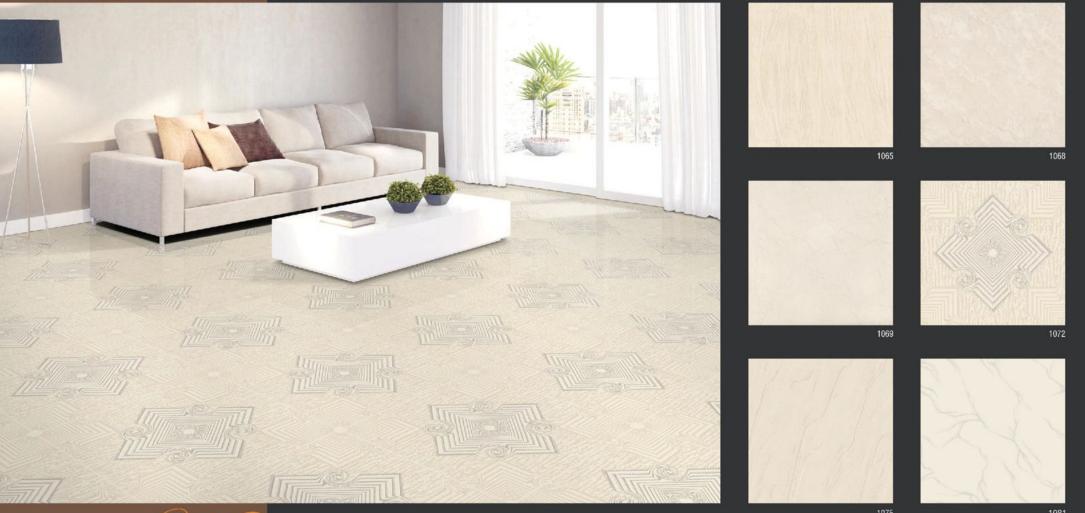

Explore our stunning range and let ARM Global's luxury tiles be the canvas upon which you create your masterpiece.

Add a dash of vibrancy and charm to your décor

600x600mm

600x600mm

Nano Vitrified Tiles are sheltered with nano pores and a liquid layer of silica to make them smooth and shiny. We use high-quality decorative paper to produce elegant designs that let your area sparkle. Their compact size adds to their flexibility and appeal. These tiles are scratch-proof and crack-resistant that makes your space glow for long. Nano Vitrified Tiles comes with shiny textures, a variety of designs, colors and supreme finish. Moreover, we follow international standards for keeping our products class apart.

Feel the elegance that transcends into all aspects of your life

Orion Wooden

Trinity

Transform spaces into a masterpiece of style and artistry