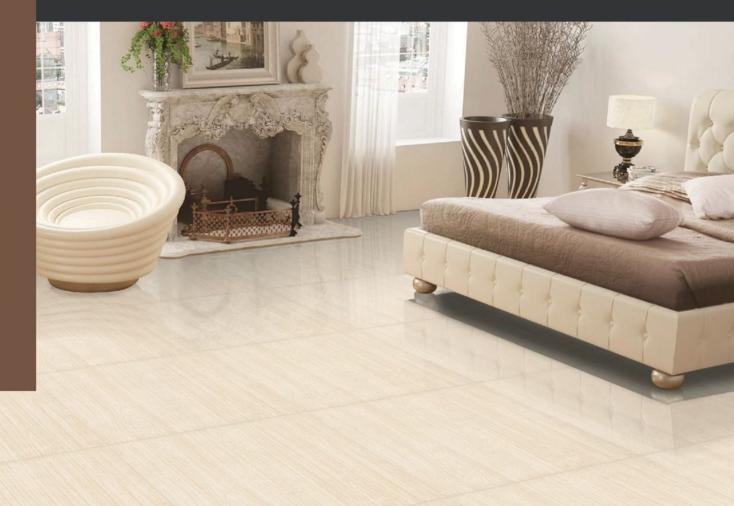

Explore our stunning range and let ARM Global's luxury tiles be the canvas upon which you create your masterpiece.

Add a dash of vibrancy and charm to your décor

600x600mm

600x600mm

Nano Vitrified Tiles are sheltered with nano pores and a liquid layer of silica to make them smooth and shiny. We use high-quality decorative paper to produce elegant designs that let your area sparkle. Their compact size adds to their flexibility and appeal. These tiles are scratch-proof and crack-resistant that makes your space glow for long. Nano Vitrified Tiles comes with shiny textures, a variety of designs, colors and supreme finish. Moreover, we follow international standards for keeping our products class apart.