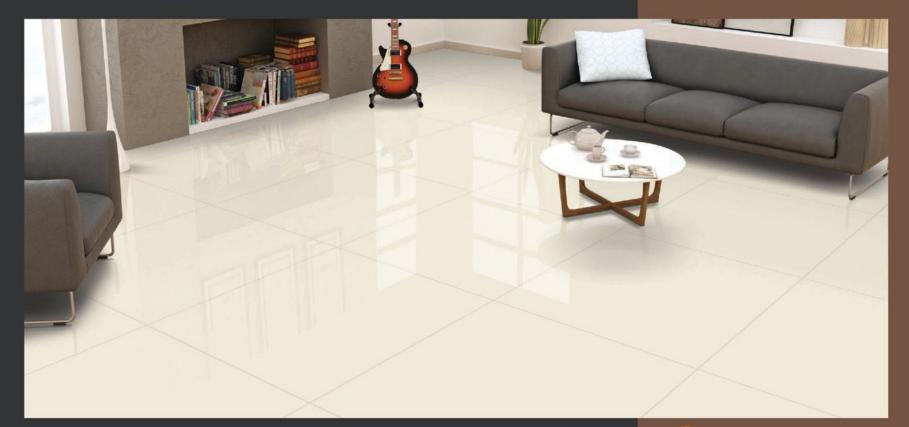

Explore our stunning range and let ARM Global's luxury tiles be the canvas upon which you create your masterpiece.

Add a dash of vibrancy and charm to your décor

600x600mm

600x600mm

Nano Vitrified Tiles are sheltered with nano pores and a liquid layer of silica to make them smooth and shiny. We use high-quality decorative paper to produce elegant designs that let your area sparkle. Their compact size adds to their flexibility and appeal. These tiles are scratch-proof and crack-resistant that makes your space glow for long. Nano Vitrified Tiles comes with shiny textures, a variety of designs, colors and supreme finish. Moreover, we follow international standards for keeping our products class apart.