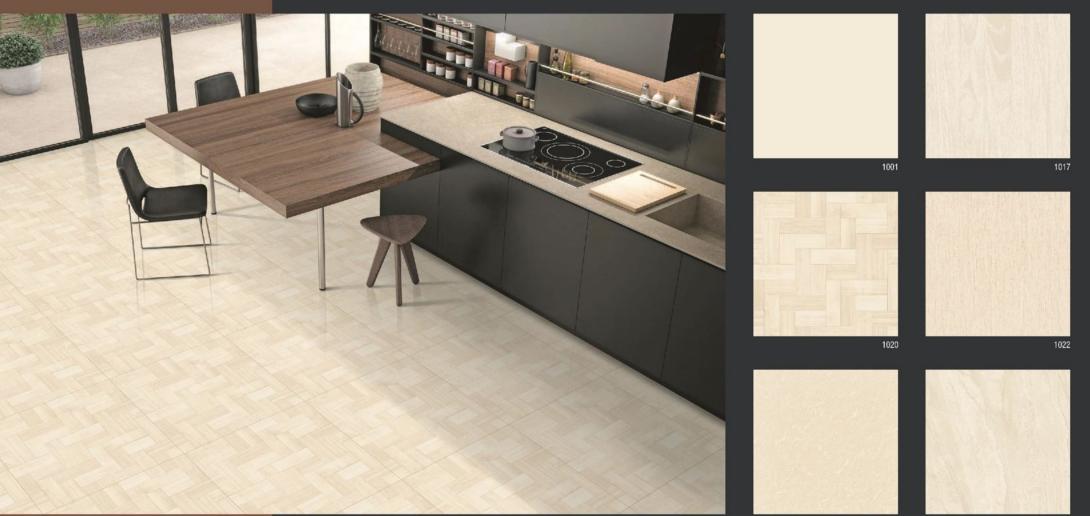

Explore our stunning range and let ARM Global's luxury tiles be the canvas upon which you create your masterpiece.

Add a dash of vibrancy and charm to your décor

600x600mm

600x600mm

Nano Vitrified Tiles are sheltered with nano pores and a liquid layer of silica to make them smooth and shiny. We use high-quality decorative paper to produce elegant designs that let your area sparkle. Their compact size adds to their flexibility and appeal. These tiles are scratch-proof and crack-resistant that makes your space glow for long. Nano Vitrified Tiles comes with shiny textures, a variety of designs, colors and supreme finish. Moreover, we follow international standards for keeping our products class apart.