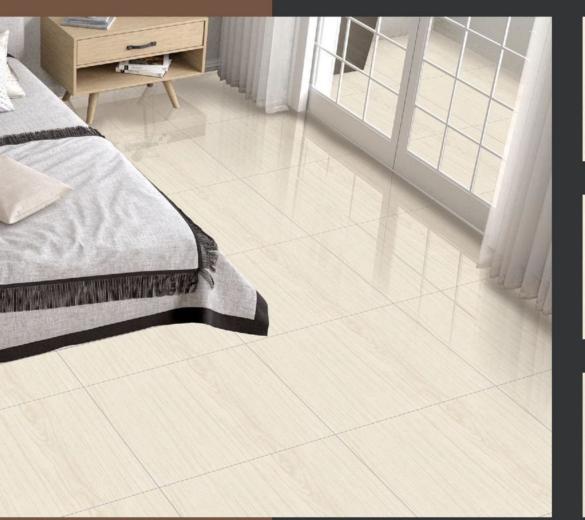

Explore our stunning range and let ARM Global's luxury tiles be the canvas upon which you create your masterpiece.

Add a dash of vibrancy and charm to your décor

600x600mm

600x600mm

Nano Vitrified Tiles are sheltered with nano pores and a liquid layer of silica to make them smooth and shiny. We use high-quality decorative paper to produce elegant designs that let your area sparkle. Their compact size adds to their flexibility and appeal. These tiles are scratch-proof and crack-resistant that makes your space glow for long. Nano Vitrified Tiles comes with shiny textures, a variety of designs, colors and supreme finish. Moreover, we follow international standards for keeping our products class apart.