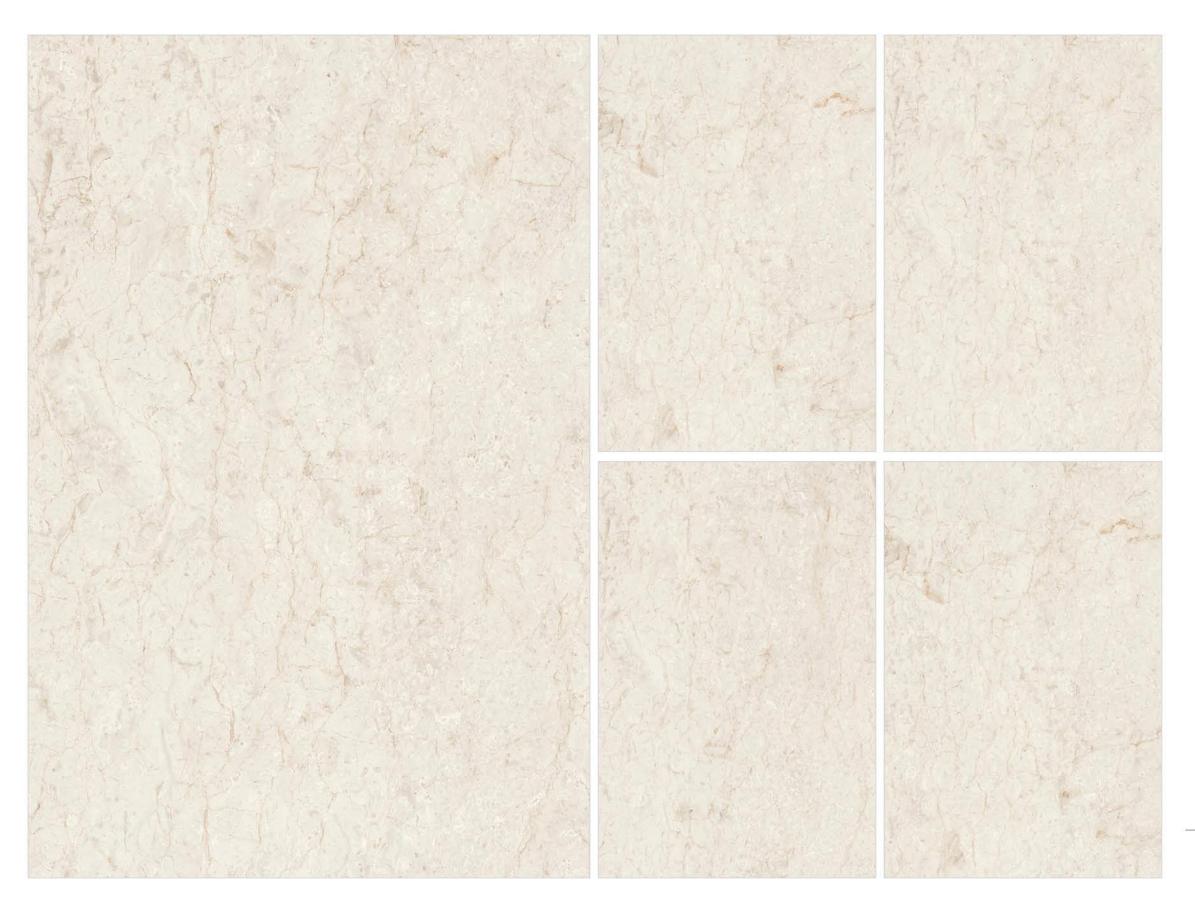

#### **POLISHED**

**ARMANI BROWN** 

ALSO AVAILABLE IN

1200x
1200mm
1800mm

**POLISHED** 

**ARMANI CICOLATO** 

**ARMANI LIGHT** 

ALSO AVAILABLE IN