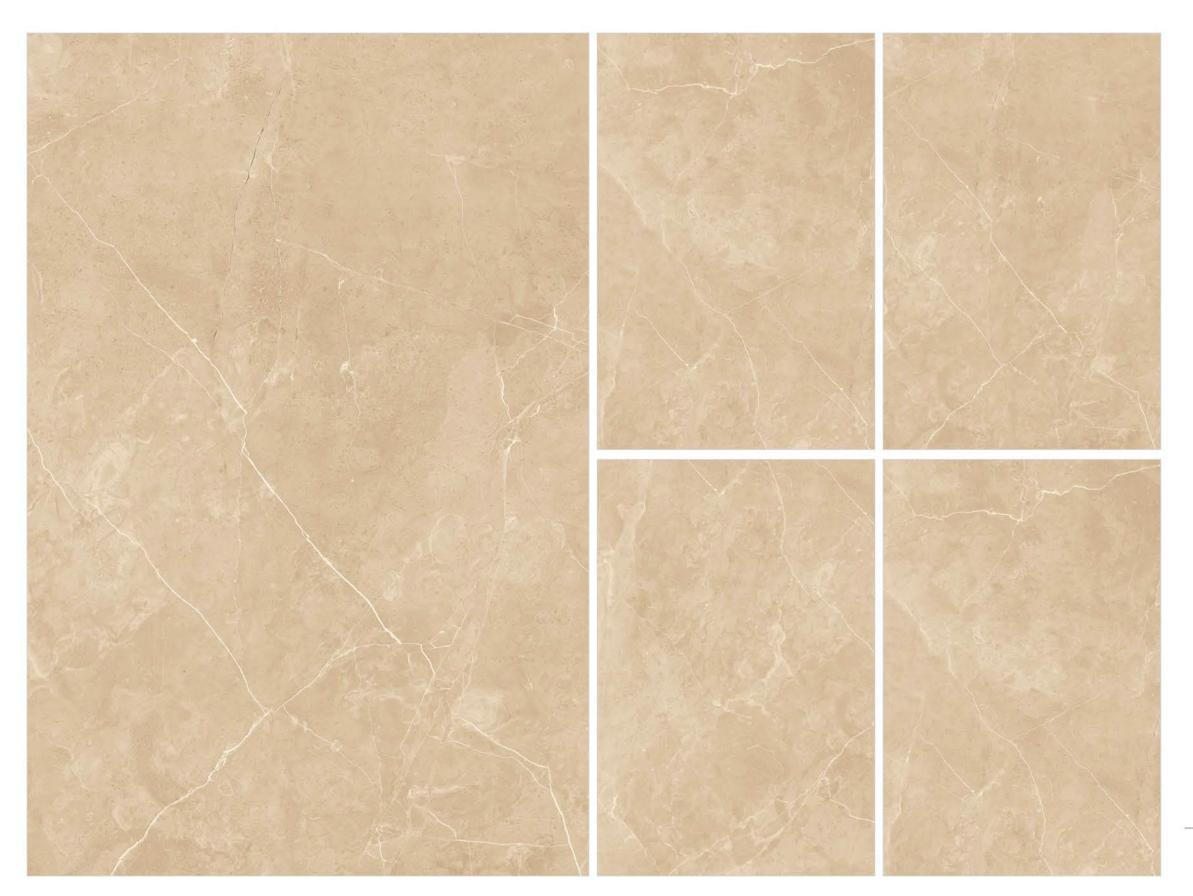

piece.



Tiles Shown: ONYX DELIANT BOOK MATCH A+B





ALSO AVAILABLE IN

1200x
1200mm
1800mm

**POLISHED** 

**AFLON GREY** 







**ARMANI AROMA** 





ALSO AVAILABLE IN

1200x
1200mm
1800mm

#### **POLISHED**

**ARMANI BROWN** 





ALSO AVAILABLE IN

1200x
1200mm
1800mm

**POLISHED** 

**ARMANI CICOLATO** 







**ARMANI LIGHT** 





ALSO AVAILABLE IN

1200x
1200mm

POLISHED

**BLEND GREY** 







**BOTTICINO BRIGHT** 





1200x 1200mm 1200mm

# **POLISHED**

**BRESCIA** 







**BURBERRY BIANCO** 







**CAMBRIA CREMA** 







CARRARA CARRIONE





1200x 1200mm 1200mm

**POLISHED** 

**CARRARA** 





ALSO AVAILABLE IN

1200x
1200mm

POLISHED

**CASTEL GRIGIO** 





ALSO AVAILABLE IN

1200x 1200mm

1200x 1800mm **POLISHED** 

**CHIARO BROWN** 







**CORD ONICE DOCE** 







**DOVE BEIGE** 





ALSO AVAILABLE IN

1200x
1200mm
1800mm

#### **POLISHED**

**DYNA EXTRA FINE** 





1200x 1200mm 1200mm

**POLISHED** 

**EMPERADOR BEIGE** 







**EXONTA CREMA** 







**EXONTA GREY** 







**FILANTO BROWN** 





ALSO AVAILABLE IN

1200x
1200mm
1800mm

**POLISHED** 

**GOTHIC** 







**GREY STREAK** 









**HIMALYA NATURAL** 







**INVISIBLE GREY** 





ALSO AVAILABLE IN

1200x
1200mm
1800mm

# **POLISHED**

**JADE NATURAL** 







**LAMOSA CREMA** 







**LAMOSA GREY** 







**LAPTIS CREMA** 







**LAPTIS WHITE** 







**MARSHAL GREY** 







**MENTA CREMA** 







**MERCURY OCTRA** 





## **POLISHED**

**MOSAICO GREY** 







**NIMBUS GREY** 







**NIMBUS NATURAL** 





## **POLISHED**

**ONICE SHINE** 





ALSO AVAILABLE