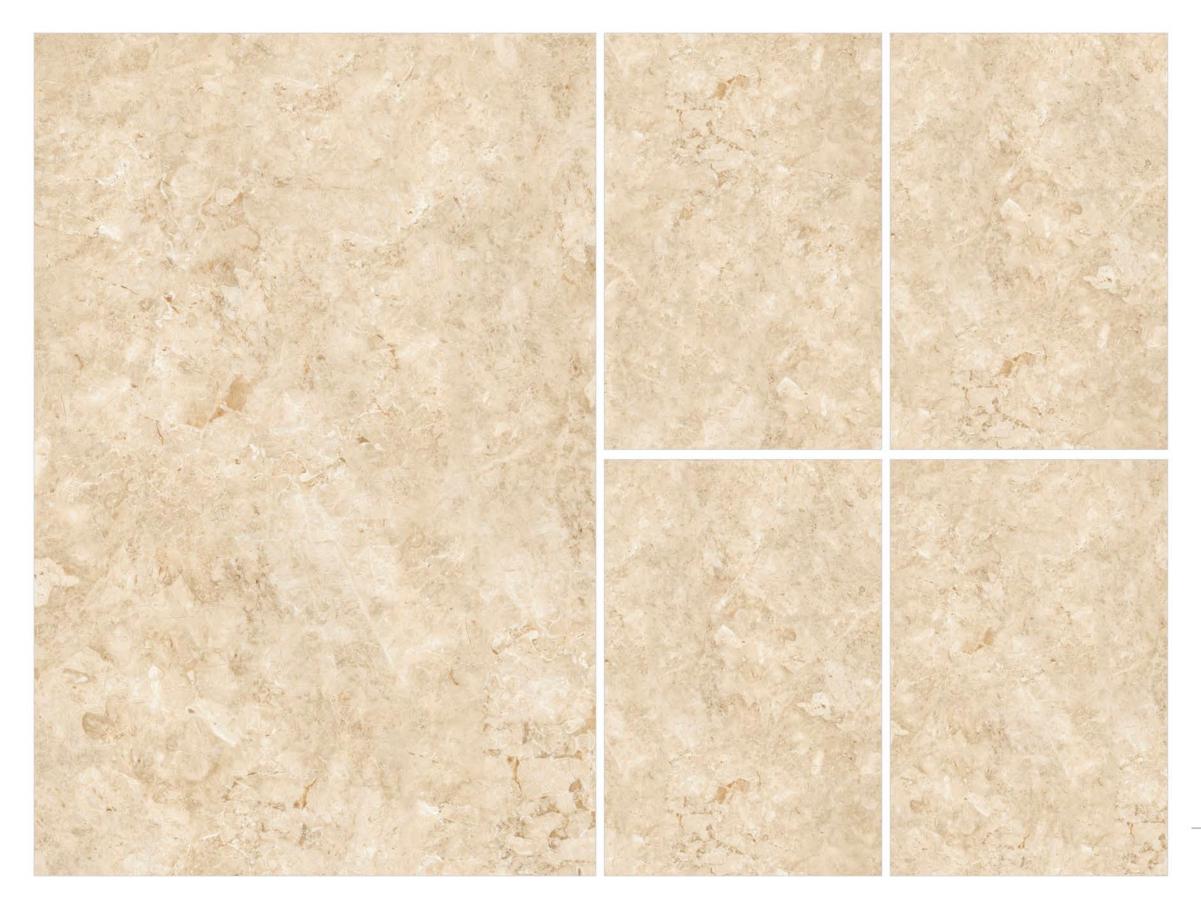

Explore our stunning range and let ARM Global's luxury tiles be the canvas upon which you create your masterpiece.

Tiles Shown: ONYX DELIANT BOOK MATCH A+B

ALSO AVAILABLE IN

1200x
1200mm
1800mm

**POLISHED** 