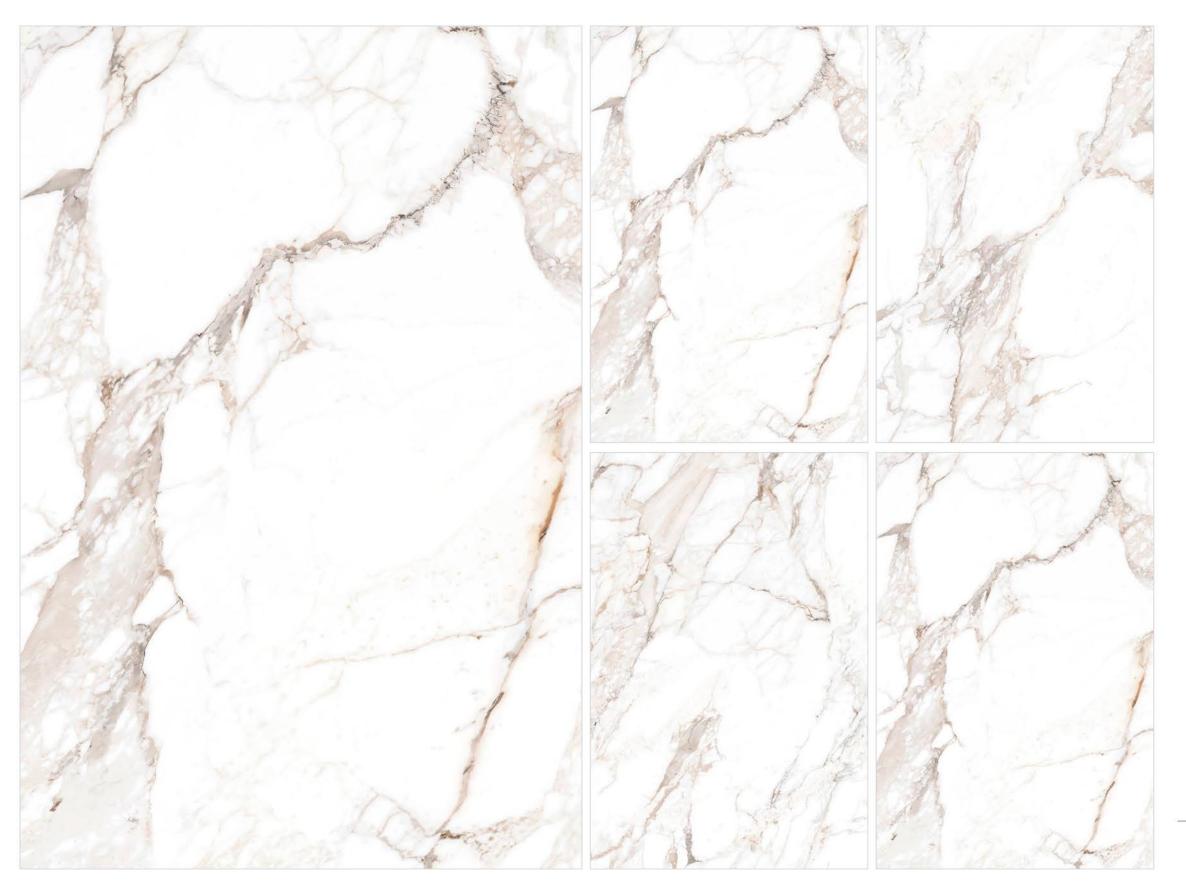

Explore our stunning range and let ARM Global's luxury tiles be the canvas upon which you create your masterpiece.

Tiles Shown: ONYX DELIANT BOOK MATCH A+B

ALSO AVAILABLE IN

1200x
1200mm
1800mm

**POLISHED** 