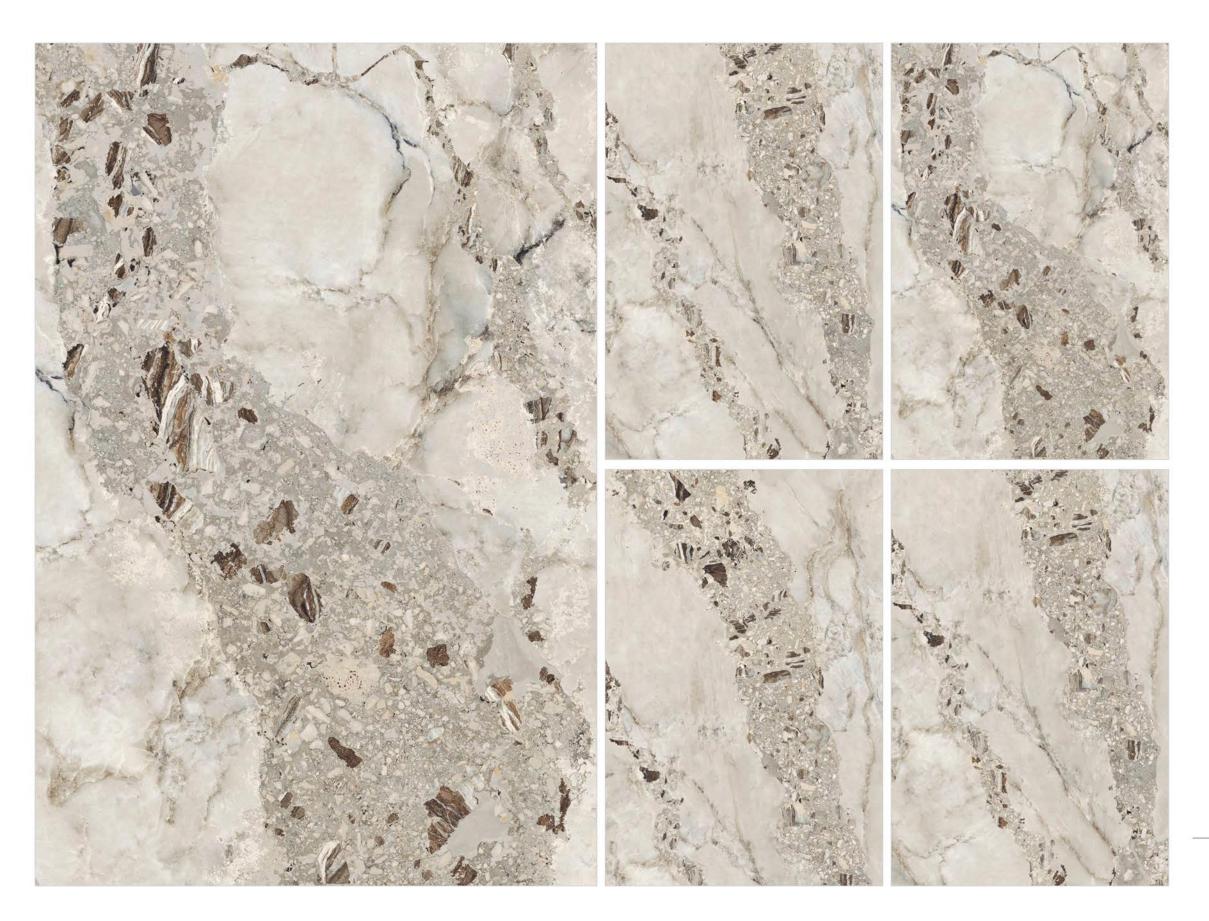

Explore our stunning range and let ARM Global's luxury tiles be the canvas upon which you create your masterpiece.

Tiles Shown: ONYX DELIANT BOOK MATCH A+B

ALSO AVAILABLE IN

1200x
1200mm
1800mm

**POLISHED** 