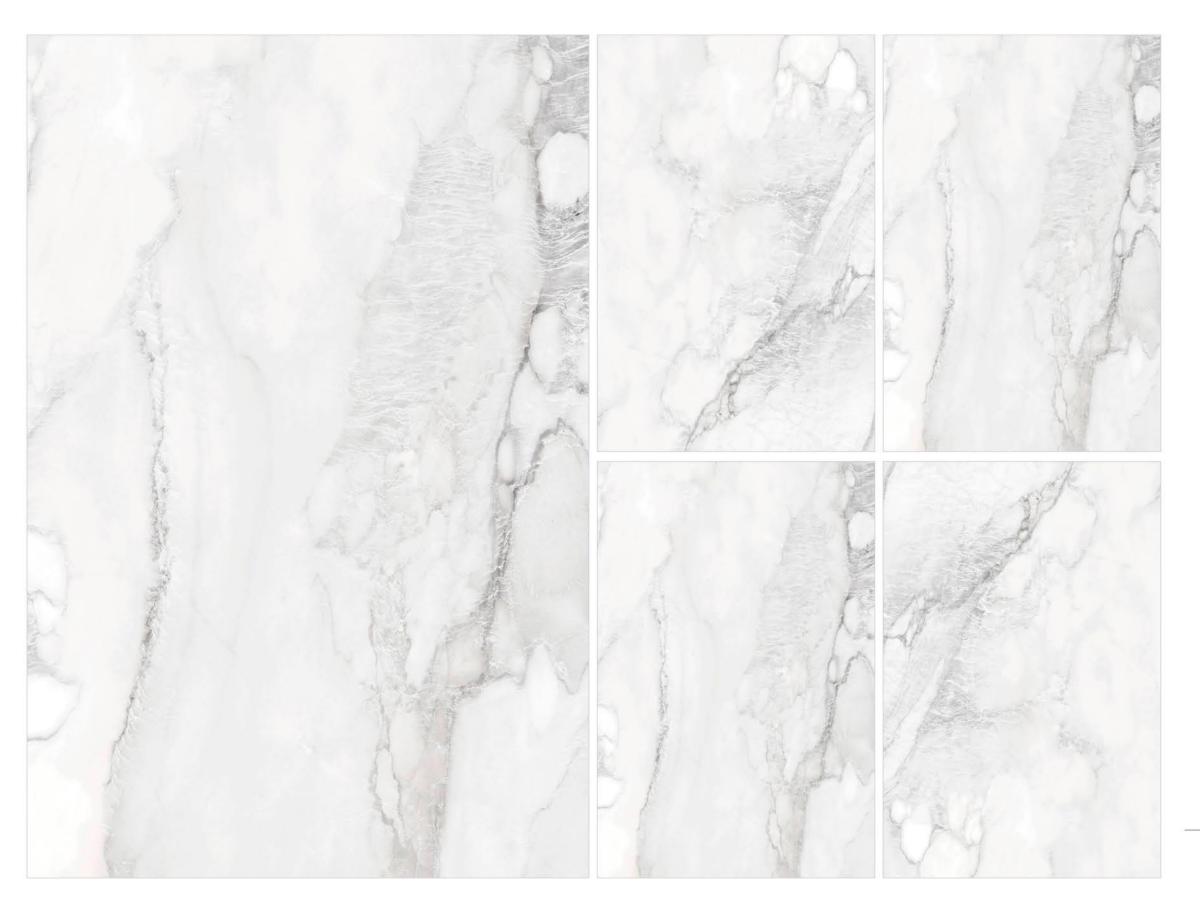

Explore our stunning range and let ARM Global's luxury tiles be the canvas upon which you create your masterpiece.

Tiles Shown: ONYX DELIANT BOOK MATCH A+B

ALSO AVAILABLE IN

1200x
1200mm
1800mm

**POLISHED** 