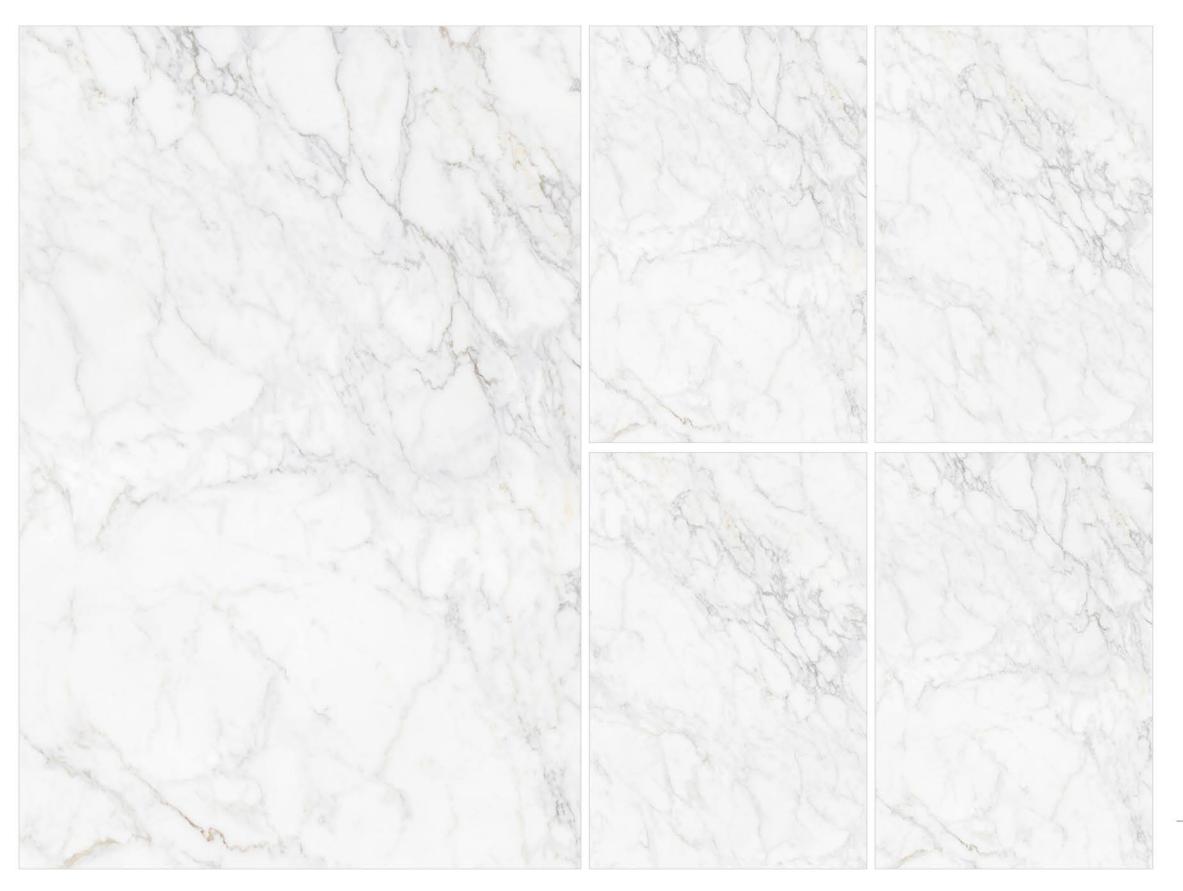

Explore our stunning range and let ARM Global's luxury tiles be the canvas upon which you create your masterpiece.

Tiles Shown: ONYX DELIANT BOOK MATCH A+B

ALSO AVAILABLE IN

1200x
1200mm
1800mm

**POLISHED** 