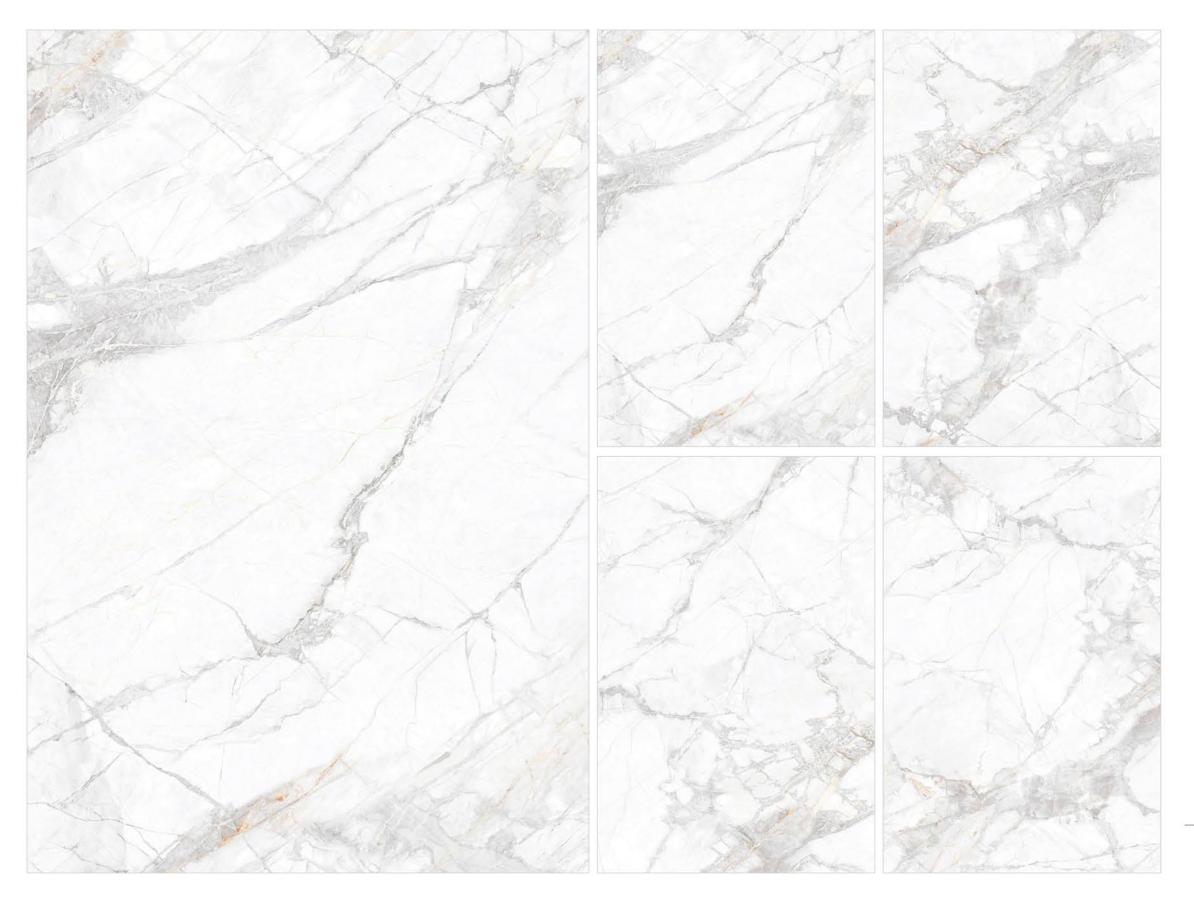

200mm

POLISHED

**BLEND GREY** 







**BOTTICINO BRIGHT** 





1200x 1200mm 1200mm

# **POLISHED**

**BRESCIA** 







**BURBERRY BIANCO** 







**CAMBRIA CREMA** 







CARRARA CARRIONE





1200x 1200mm 1200mm

**POLISHED** 

**CARRARA** 





ALSO AVAILABLE IN

1200x
1200mm

POLISHED

**CASTEL GRIGIO** 





ALSO AVAILABLE IN

1200x 1200mm

1200x 1800mm **POLISHED** 

**CHIARO BROWN** 







**CORD ONICE DOCE** 







**DOVE BEIGE** 





ALSO AVAILABLE IN

1200x
1200mm
1800mm

#### **POLISHED**

**DYNA EXTRA FINE** 





1200x 1200mm 1200mm

**POLISHED** 

**EMPERADOR BEIGE** 







**EXONTA CREMA** 







**EXONTA GREY** 







**FILANTO BROWN** 





ALSO AVAILABLE IN

1200x
1200mm
1800mm

**POLISHED** 

**GOTHIC** 







**GREY STREAK** 









**HIMALYA NATURAL** 







**INVISIBLE GREY** 





ALSO AVAILABLE IN

1200x
1200mm
1800mm

# **POLISHED**

**JADE NATURAL** 







**LAMOSA CREMA** 







**LAMOSA GREY** 







**LAPTIS CREMA** 







**LAPTIS WHITE** 







**MARSHAL GREY** 







**MENTA CREMA** 







**MERCURY OCTRA** 





## **POLISHED**

**MOSAICO GREY** 







**NIMBUS GREY** 







**NIMBUS NATURAL** 





## **POLISHED**

**ONICE SHINE** 





ALSO AVAILABLE IN

1200x
1200mm

POLISHED

**ONXY DELICATO** 







### **POLISHED**

**ONYX ASTONIA** 





**POLISHED** 

ONYX CRYSTAL BIANCO





**POLISHED** 

**ONYX FREDO** 





1200x 1200mm 1200mm

**POLISHED** 

**ONYX GREEV** 





**POLISHED** 

**ONYX HEILO** 







**ONYX VENZELLA** 





**POLISHED** 

**ORISSO WHITE** 







PILAR BEIGE







**PORTOFINO BEIGE**