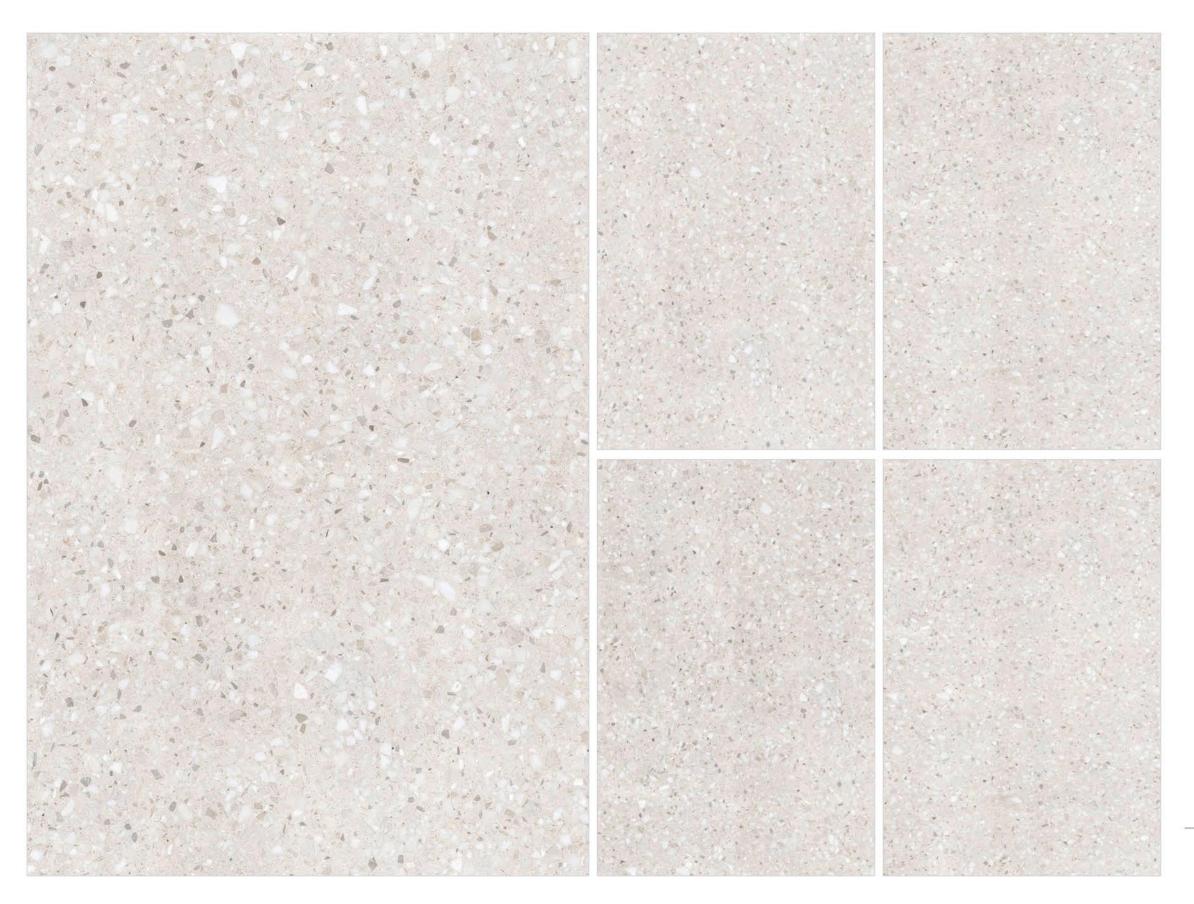

ALSO AVAILABLE IN

1200x
1200mm

POLISHED

**CASTEL GRIGIO** 

ALSO AVAILABLE IN

1200x 1200mm

1200x 1800mm **POLISHED** 

**CHIARO BROWN** 