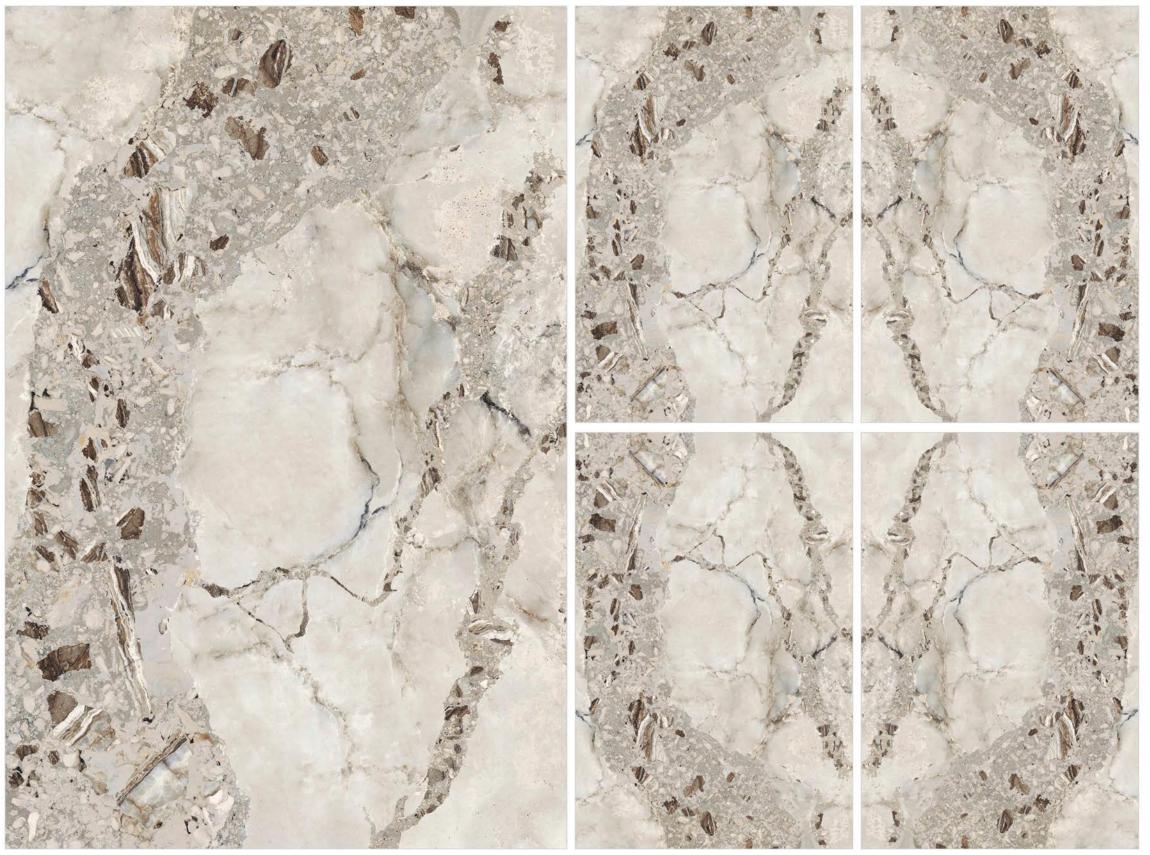

## POLISHED -BOOK MATCH A+B

CHIPSTONE CREMA BOOK MATCH - A+B

POLISHED -BOOK MATCH A+B

JADETRON NATURAL BOOK MATCH - A+B

POLISHED -BOOK MATCH A+B

ONXY DELIANT BOOK MATCH - A+B