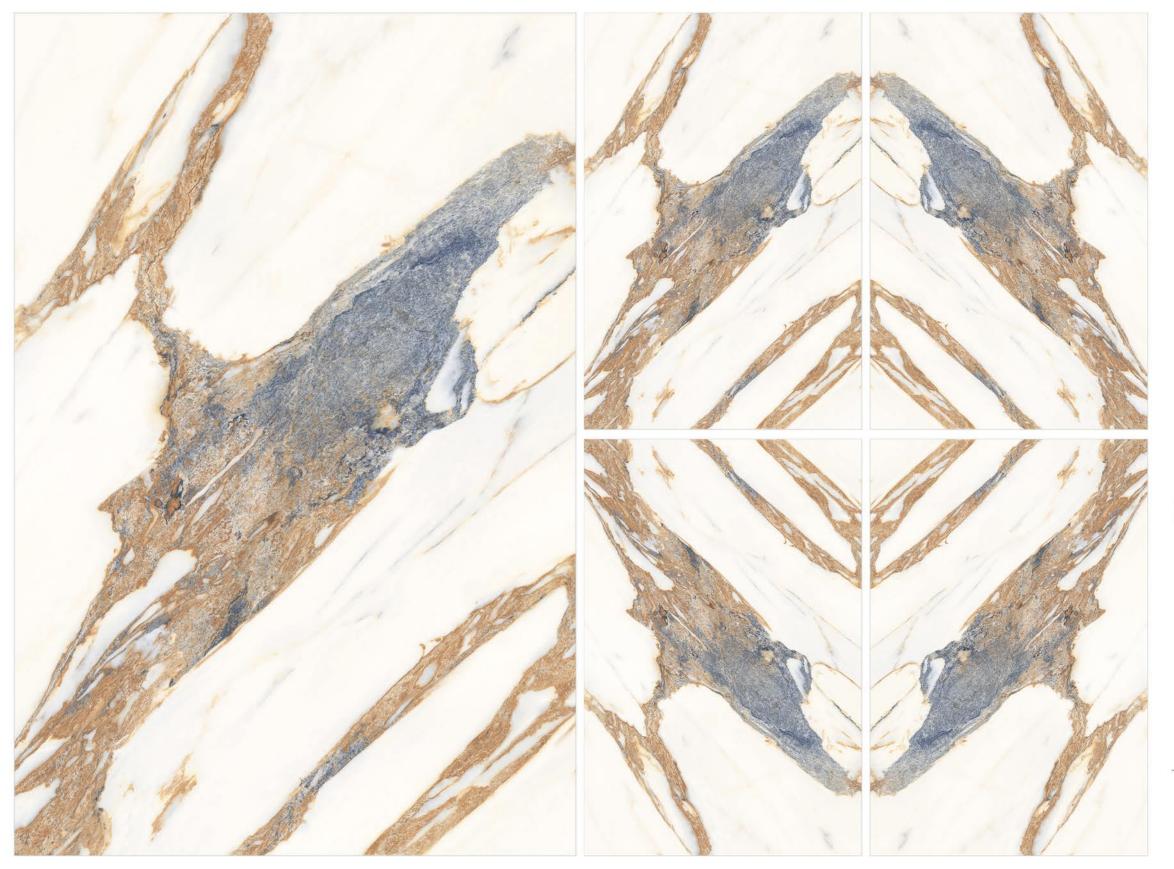

Explore our stunning range and let ARM Global's luxury tiles be the canvas upon which you create your masterpiece.

POLISHED -BOOK MATCH A+B

CHIPSTONE BLUE BOOK MATCH - A+B