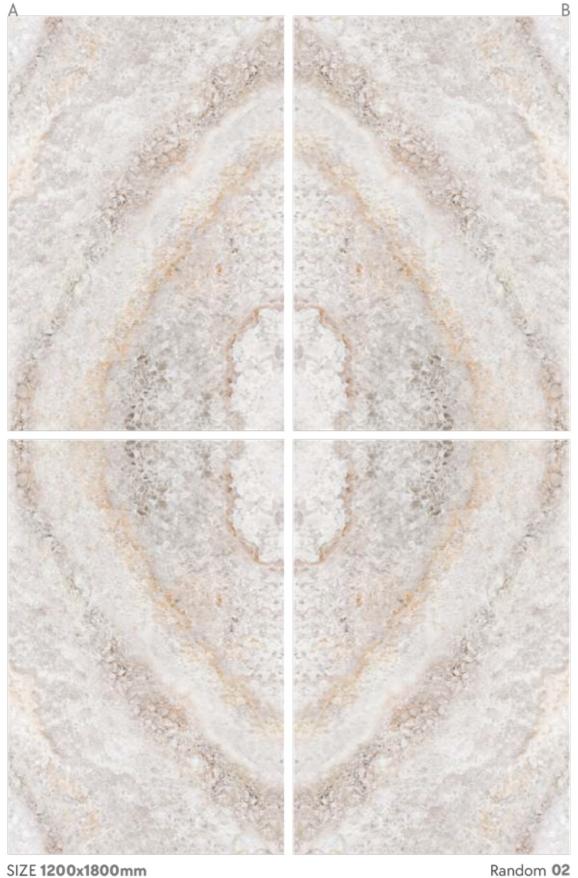

#### **CHIPSTONE CREMA BOOK MATCH - A+B**

Finish

#### Polished - Book Match A+B

Random 02 SIZE 1200x1800mm