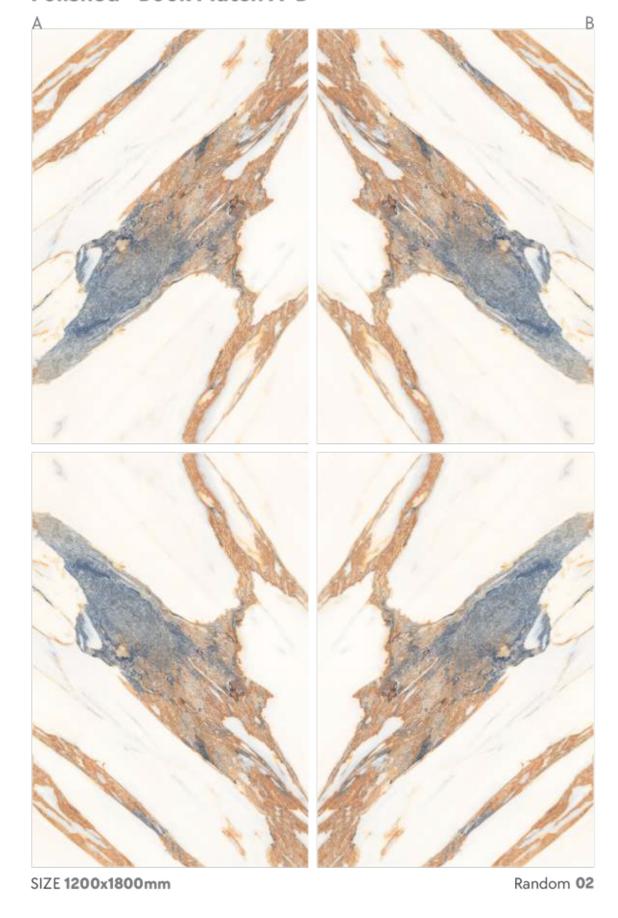

#### ONYX DELIANT BOOK MATCH - A+B

Finish

#### Polished - Book Match A+B

Random 02 SIZE 1200x1800mm