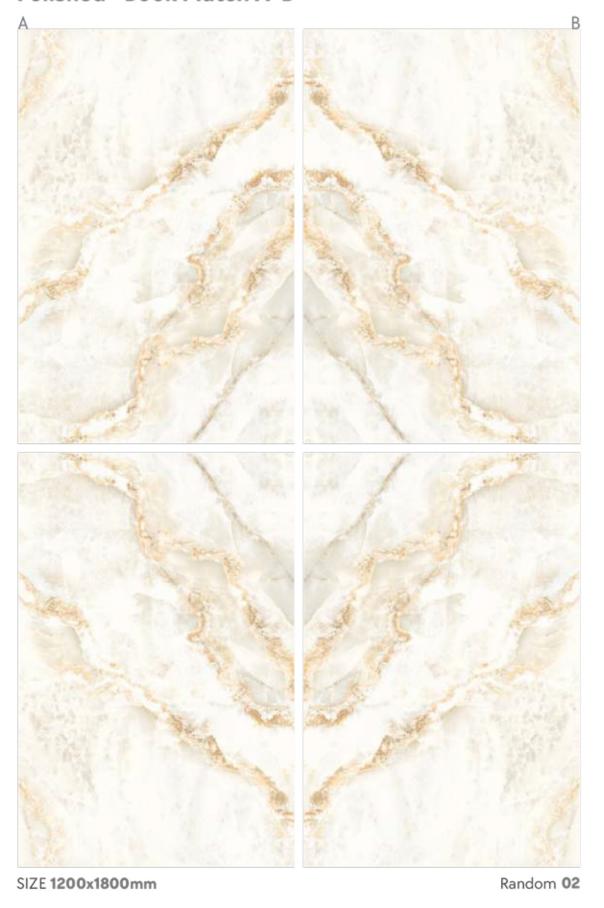

#### SENTINA GOLD BOOK MATCH - A+B

Finish

#### Polished - Book Match A+B

Random 02 SIZE 1200x1800mm