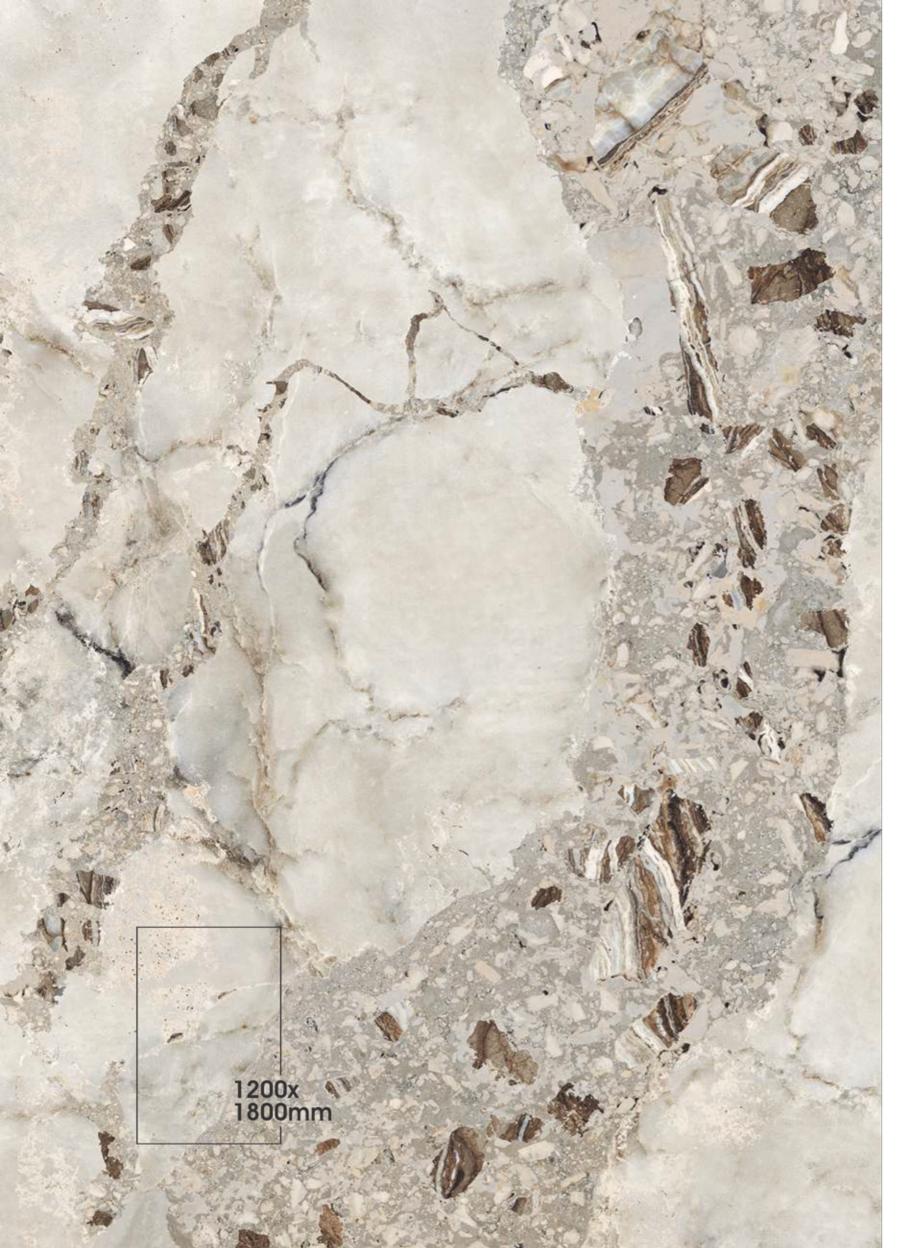

#### **CHIPSTONE CREMA BOOK MATCH - A+B**

Finish

#### Polished - Book Match A+B

Random 02 SIZE 1200x1800mm