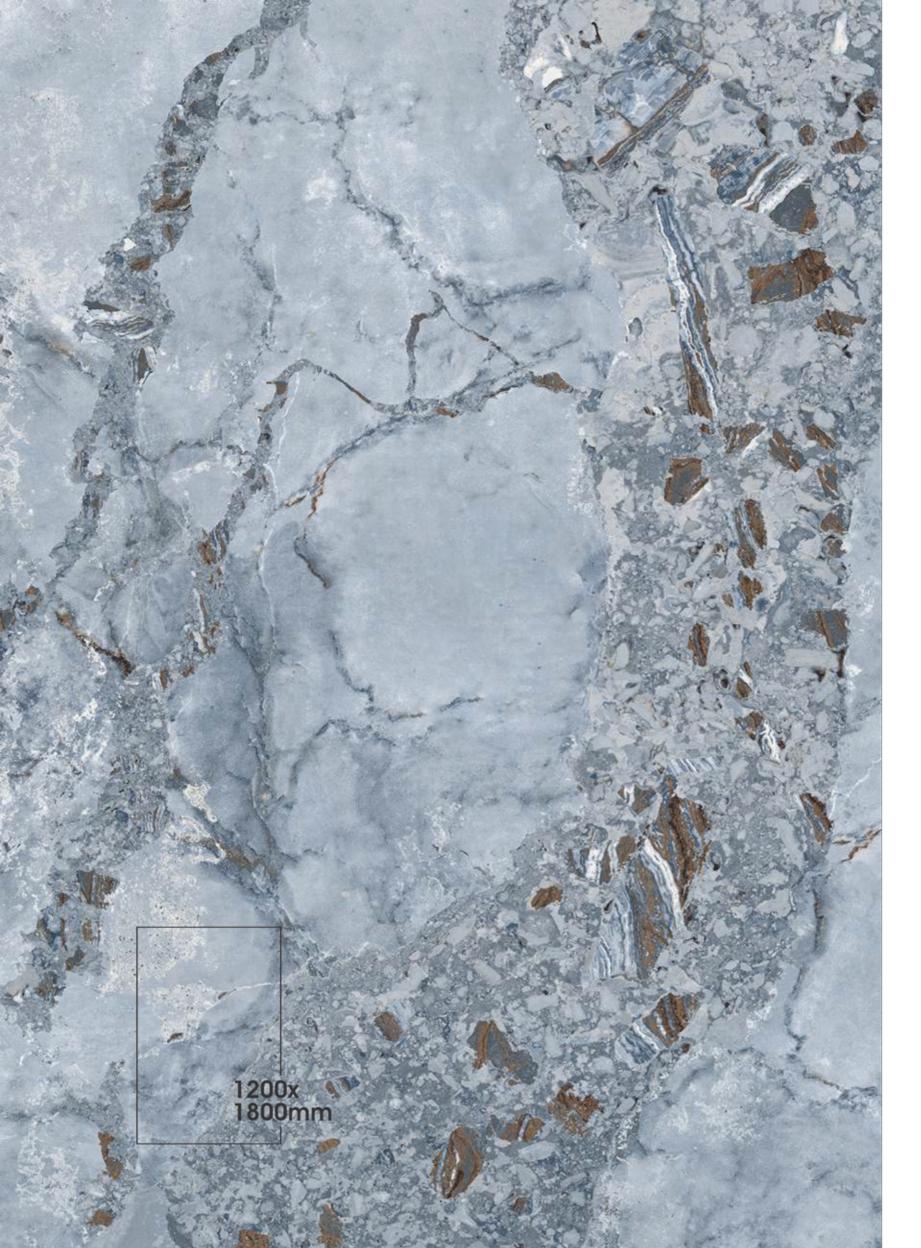

#### **CHIPSTONE BLUE BOOK MATCH - A+B**

Finish

#### Polished - Book Match A+B

SIZE 1200x1800mm