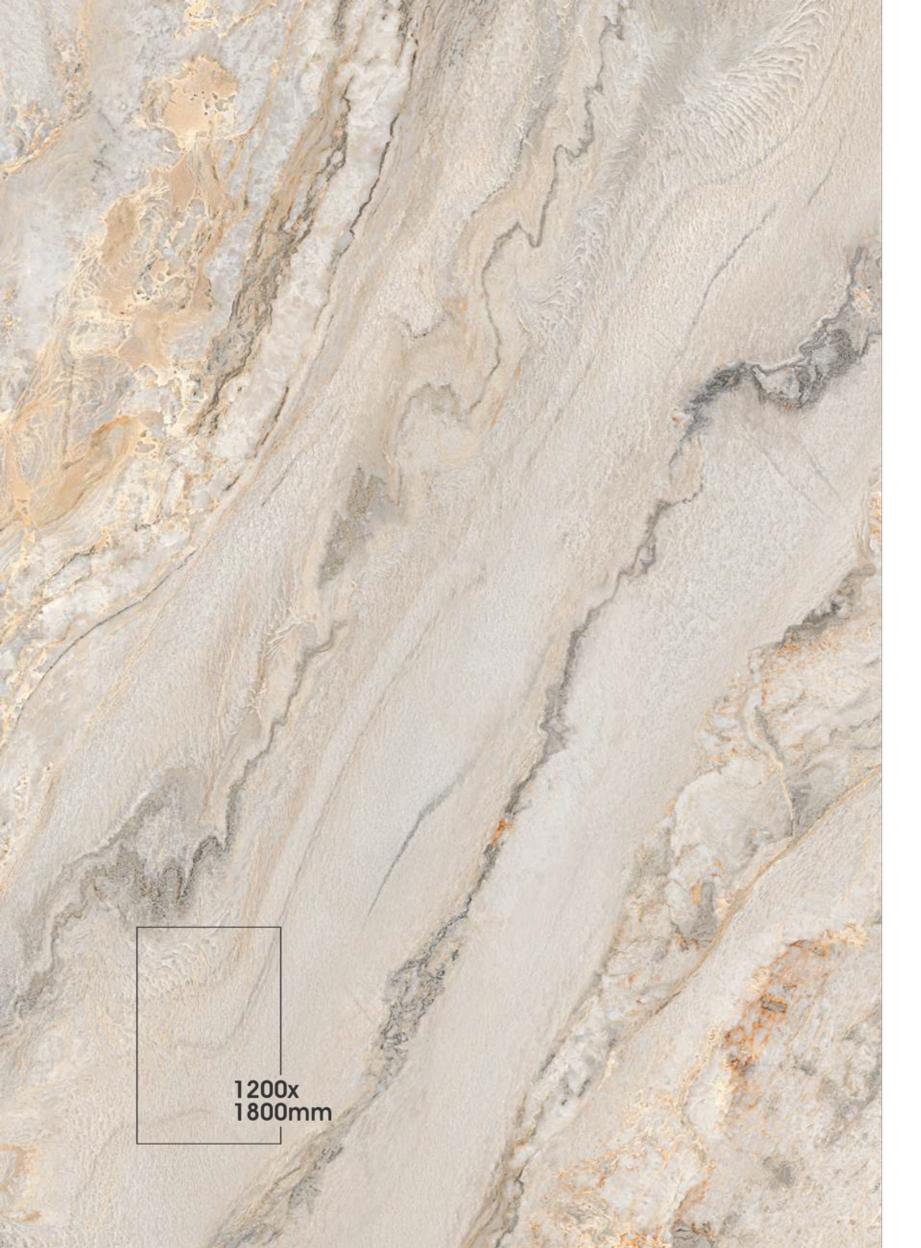

#### **CHIPSTONE CREMA BOOK MATCH - A+B**

Finish

#### Polished - Book Match A+B

Random 02 SIZE 1200x1800mm