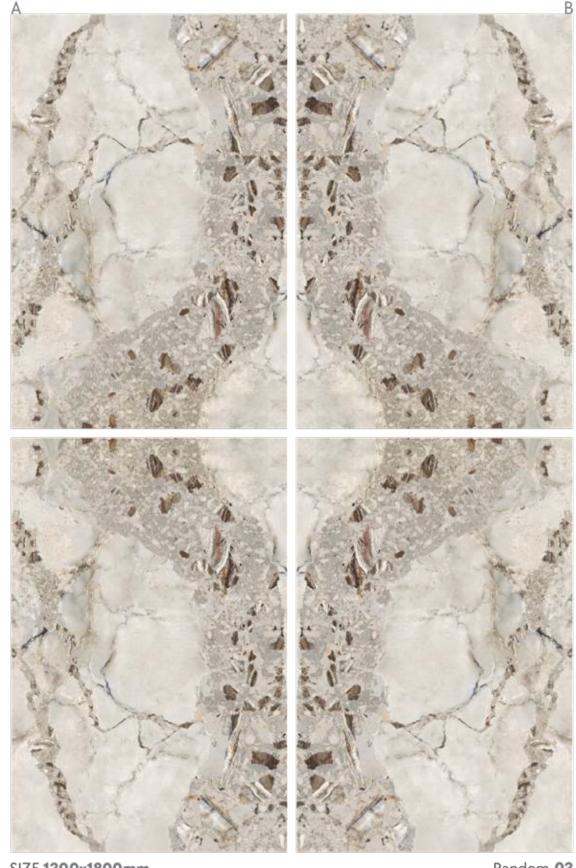

#### **CHIPSTONE CREMA BOOK MATCH - A+B**

Finish

#### Polished - Book Match A+B

Random 02 SIZE 1200x1800mm