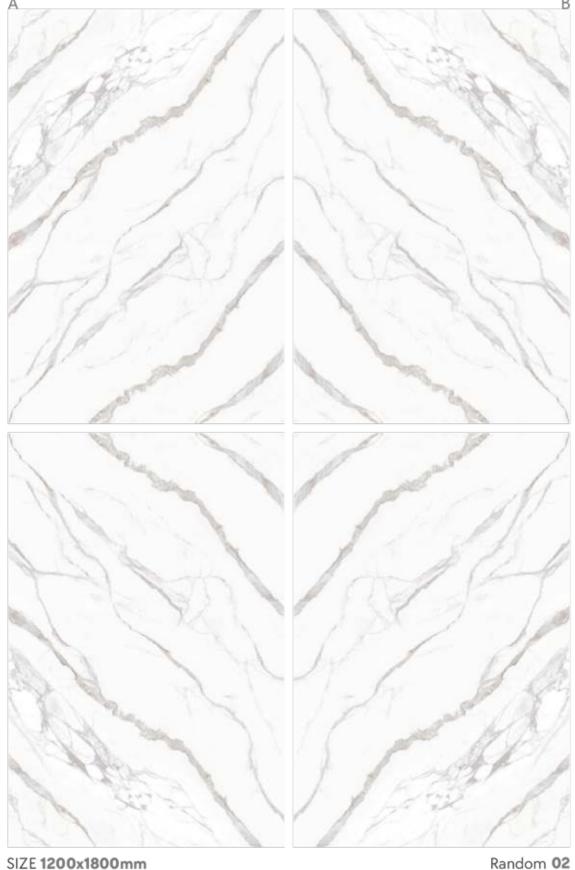

#### **CHIPSTONE BLUE BOOK MATCH - A+B**

Finish

#### Polished - Book Match A+B

SIZE 1200x1800mm