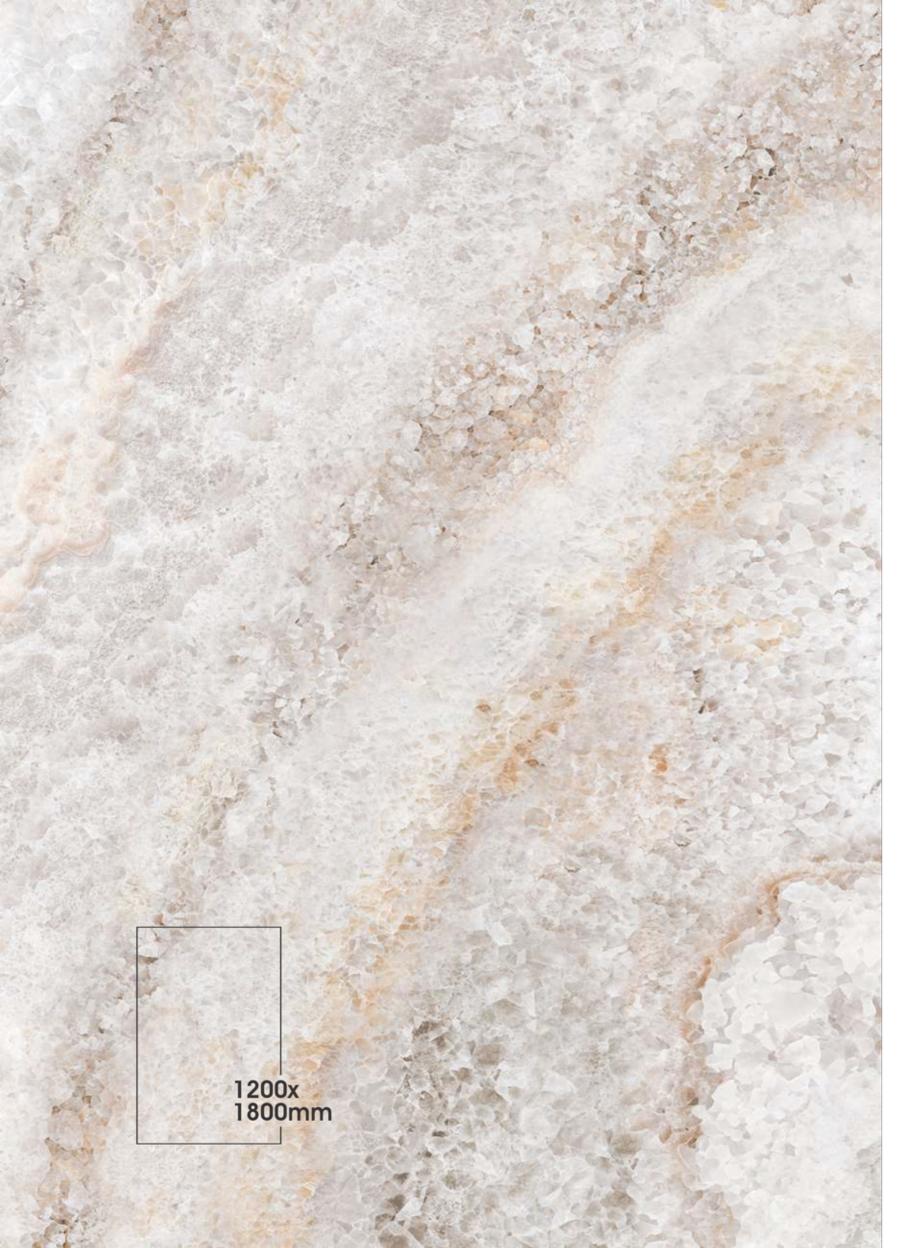

#### **CHIPSTONE CREMA BOOK MATCH - A+B**

Finish

#### Polished - Book Match A+B

Random 02 SIZE 1200x1800mm