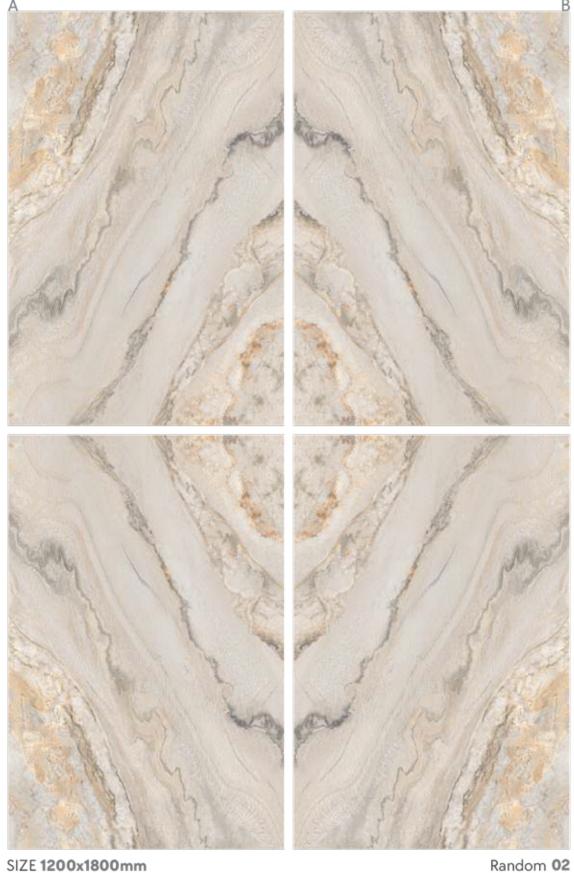

#### **CHIPSTONE CREMA BOOK MATCH - A+B**

Finish

#### Polished - Book Match A+B

Random 02 SIZE 1200x1800mm