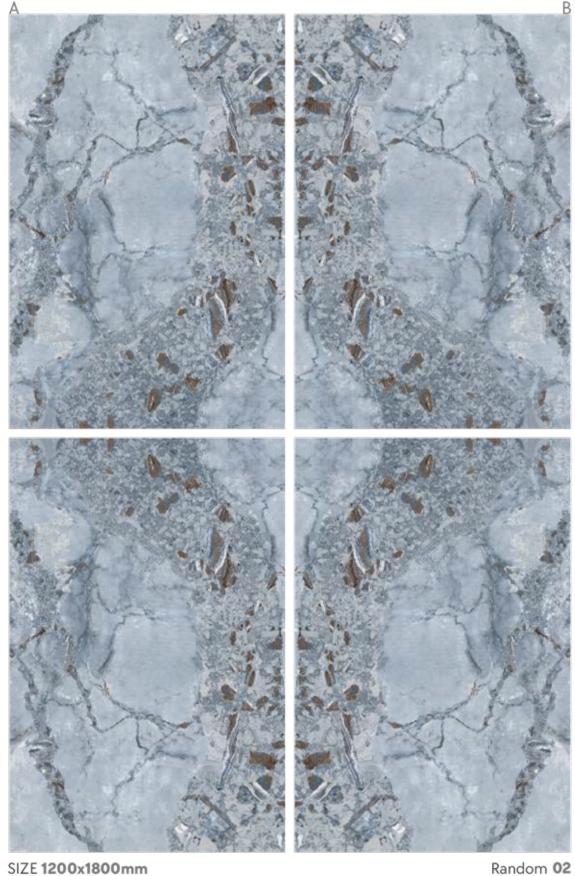

#### **CHIPSTONE BLUE BOOK MATCH - A+B**

Finish

#### Polished - Book Match A+B

SIZE 1200x1800mm