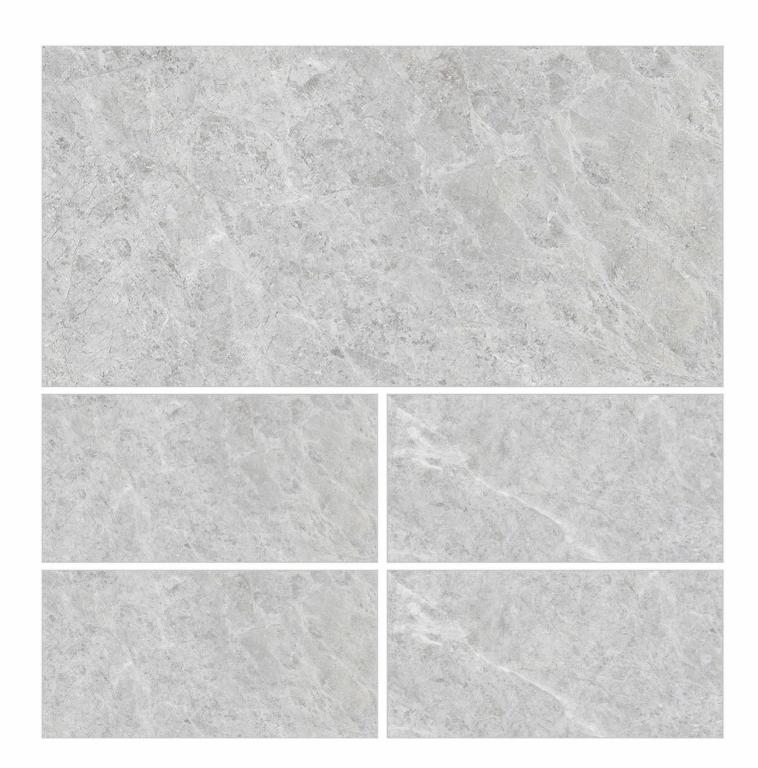

#### BRESCIA FAME



RANDOM DESIGN







#### BRESCIA GREY

POLISHED 800X1600MM

> RANDOM DESIGN





#### **CALCATTA**









# CLASSIC MARFIL BEIGE















### CLASSIC ONYX GREY











#### CONCRITE NOOK



RANDOM DESIGN







#### COSMIC BRESCIA









#### CREMA MARFIL









#### DYNA FANTA

POLISHED 800X1600MM

> RANDOM DESIGN













#### DYNO BEIGE

POLISHED 800X1600MM

> RANDOM DESIGN





#### **ELECTRONICA**



RANDOM DESIGN







#### ELEGANT GREY

POLISHED 800X1600MM

> RANDOM DESIGN













## **ELEGANT** SILVER

POLISHED 800X1600MM

> RANDOM DESIGN







#### EMPERADOR GRIGIO

POLISHED 800X1600MM

> RANDOM DESIGN





#### FUSION BEIGE

POLISHED 800X1600MM

> RANDOM DESIGN













#### GRANDE VENA

POLISHED 800X1600MM

> RANDOM DESIGN





### HOLLIS GREY









#### ITALICO BEIGE

POLISHED 800X1600MM

BOOK MATCH DESIGN







#### MARSHAL GREY









# MARSHAL GRIGIO









### MOONSTONE BEIGE



RANDOM DESIGN













#### ONYX AMBER



RANDOM DESIGN













POLISHED 800X1600MM

RANDOM DESIGN





### ONYX GEM

POLISHED 800X1600MM

BOOK MATCH DESIGN



































RANDOM DESIGN





#### PICASO OLIVE



RANDOM DESIGN







#### **POLYC**

POLISHED 800X1600MM

> END MATCH DESIGN





### PULPIS GREY

#### POLISHED 800X1600MM







#### ROYAL BEIGE

#### POLISHED 800X1600MM







#### ROZALLIA BROWN











#### SILVER RIVER



RANDOM DESIGN







#### STATUARIO ANGEL

POLISHED 800X1600MM

> RANDOM DESIGN







#### STATUARIO BLANCO

POLISHED 800X1600MM

> RANDOM DESIGN





### S