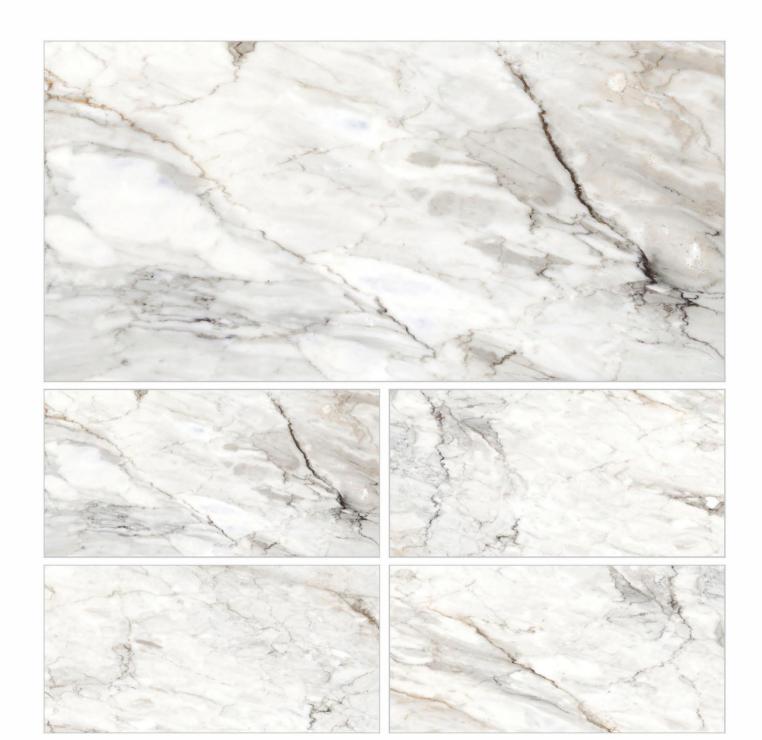

# AL BUTTERSCOTCH BEIGE



















### AL CORDELLIA CREAM



RANDOM DESIGN







### AL CORDELLIA FLAME



RANDOM DESIGN







### AL CREMA STONE



RANDOM DESIGN





armglobal.in



### AL END MATCH DOUTING GREY

POLISHED 800X1600MM

> END MATCH DESIGN







### AL HARBOR BROWN

POLISHED 800X1600MM

> RANDOM DESIGN





### AL HARBOR SMOKE

POLISHED 800X1600MM

> RANDOM DESIGN







### AL JASPRIT WHITE

POLISHED 800X1600MM

> RANDOM DESIGN







# AL LEMINUM SILVER



RANDOM DESIGN





### AL MARGARET NATURAL

POLISHED 800X1600MM

> RANDOM DESIGN













### AL NOBU WHITE

POLISHED 800X1600MM

> RANDOM DESIGN







# AL OPULENT STATUARIO











### AL PULPIS GREY PRIME

POLISHED 800X1600MM









### AL VALENCIA BEIGE

POLISHED 800X1600MM

> RANDOM DESIGN







### AL ZARA WHITE

POLISHED 800X1600MM

> RANDOM DESIGN







### ARMANI GREY







#### BOTTICINO PERLATO

POLISHED 800X1600MM

> RANDOM DESIGN



### BOTTOCINO CLASSIC









### **BRESCIA**



RANDOM DESIGN





### BRESCIA ANTHRASITE

POLISHED 800X1600MM

> RANDOM DESIGN





#### BRESCIA BEIGE









#### BRESCIA FAME



RANDOM DESIGN







#### BRESCIA GREY

POLISHED 800X1600MM

> RANDOM DESIGN





#### **CALCATTA**









# CLASSIC MARFIL BEIGE















### CLASSIC ONYX GREY











#### CONCRITE NOOK



RANDOM DESIGN







#### COSMIC BRESCIA









#### CREMA MARFIL









#### DYNA FANTA

POLISHED 800X1600MM

> RANDOM DESIGN













#### DYNO BEIGE

POLISHED 800X1600MM

> RANDOM DESIGN





#### **ELECTRONICA**



RANDOM DESIGN







#### ELEGANT G