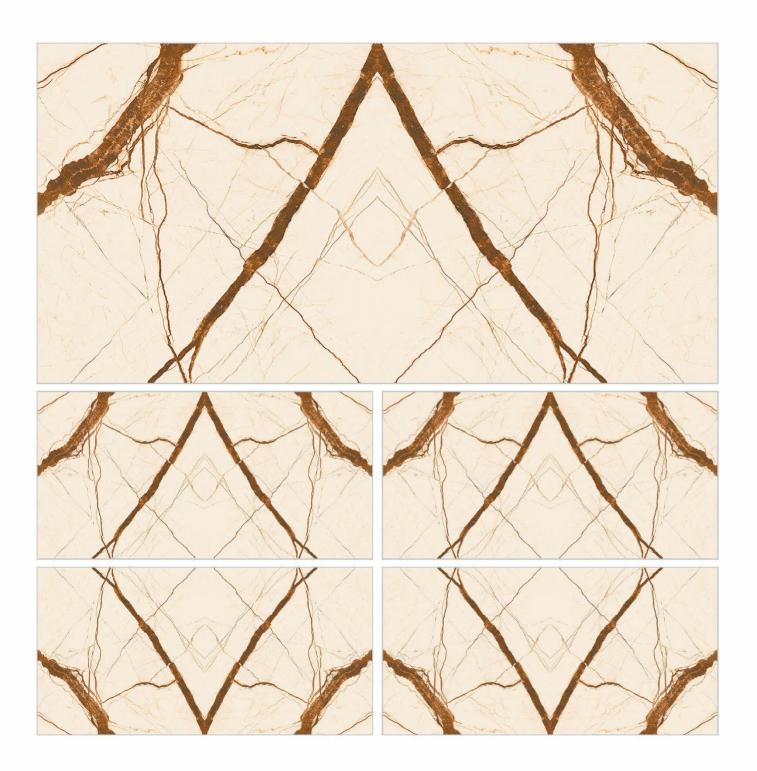

DOM DESIGN







#### BRESCIA GREY

POLISHED 800X1600MM

> RANDOM DESIGN





#### **CALCATTA**









# CLASSIC MARFIL BEIGE















### CLASSIC ONYX GREY











#### CONCRITE NOOK



RANDOM DESIGN







#### COSMIC BRESCIA









#### CREMA MARFIL









#### DYNA FANTA

POLISHED 800X1600MM

> RANDOM DESIGN













#### DYNO BEIGE

POLISHED 800X1600MM

> RANDOM DESIGN





#### **ELECTRONICA**



RANDOM DESIGN







#### ELEGANT GREY

POLISHED 800X1600MM

> RANDOM DESIGN













## **ELEGANT** SILVER

POLISHED 800X1600MM

> RANDOM DESIGN







#### EMPERADOR GRIGIO

POLISHED 800X1600MM

> RANDOM DESIGN





#### FUSION BEIGE

POLISHED 800X1600MM

> RANDOM DESIGN













#### GRANDE VENA

POLISHED 800X1600MM

> RANDOM DESIGN





### HOLLIS GREY









#### ITALICO BEIGE

POLISHED 800X1600MM

BOOK MATCH DESIGN







#### MARSHAL GREY









# MARSHAL GRIGIO









### MOONSTONE BEIGE



RANDOM DESIGN













#### ONYX AMBER



RANDOM DESIGN













POLISHED 800X1600MM

RANDOM DESIGN





### ONYX GEM

POLISHED 800X1600MM

BOOK MATCH DESIGN



































RANDOM DESIGN





#### PICASO OLIVE



RANDOM DESIGN







#### **POLYC**

POLISHED 800X1600MM

> END MATCH DESIGN





### PULPIS GREY

#### POLISHED 800X1600MM







#### ROYAL BEIGE

#### POLISHED 800X1600MM







#### ROZALLIA BROWN











#### SILVER RIVER



RANDOM DESIGN







#### STATUARIO ANGEL

POLISHED 800X1600MM

> RANDOM DESIGN







#### STATUARIO BLANCO

POLISHED 800X1600MM

> RANDOM DESIGN





### STATUARIO CLASSIC

POLISHE