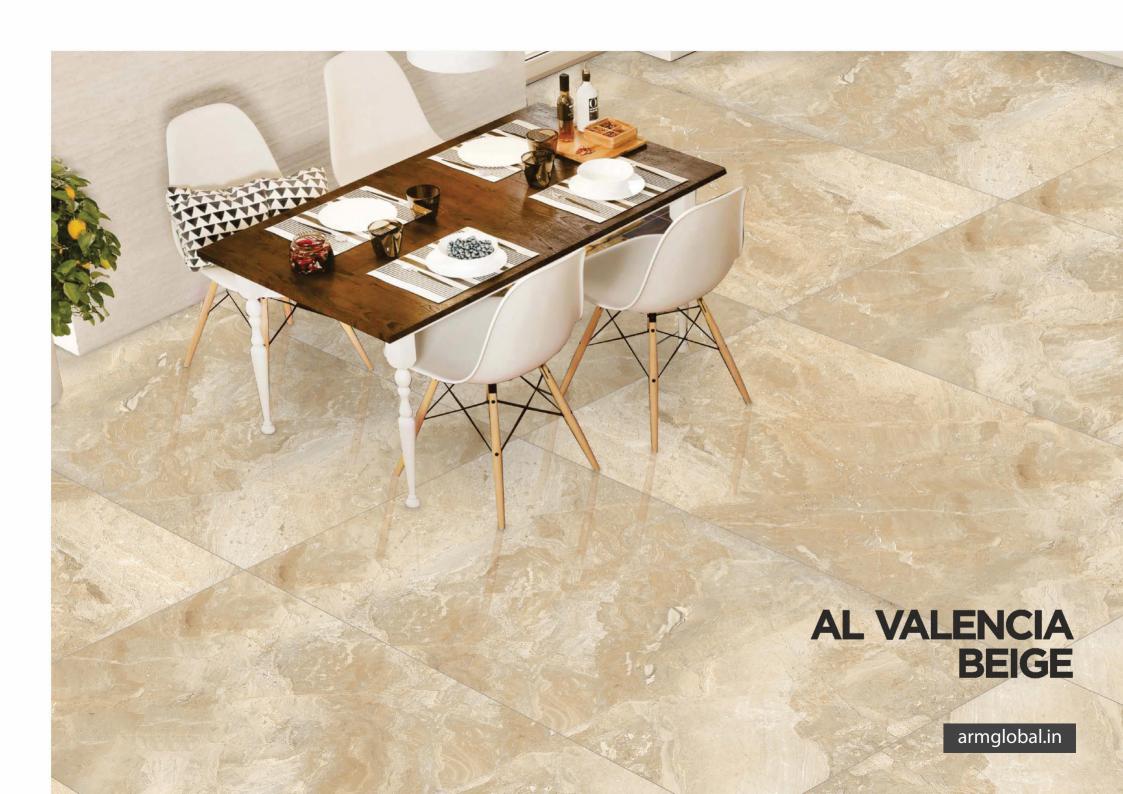

### AL BUTTERSCOTCH BEIGE



















### AL CORDELLIA CREAM



RANDOM DESIGN







### AL CORDELLIA FLAME



RANDOM DESIGN







### AL CREMA STONE



RANDOM DESIGN





armglobal.in



### AL END MATCH DOUTING GREY

POLISHED 800X1600MM

> END MATCH DESIGN







### AL HARBOR BROWN

POLISHED 800X1600MM

> RANDOM DESIGN





### AL HARBOR SMOKE

POLISHED 800X1600MM

> RANDOM DESIGN







### AL JASPRIT WHITE

POLISHED 800X1600MM

> RANDOM DESIGN







# AL LEMINUM SILVER



RANDOM DESIGN





### AL MARGARET NATURAL

POLISHED 800X1600MM

> RANDOM DESIGN













### AL NOBU WHITE

POLISHED 800X1600MM

> RANDOM DESIGN







# AL OPULENT STATUARIO











### AL PULPIS GREY PRIME

POLISHED 800X1600MM









### AL VALENCIA BEIGE

POLISHED 800X1600MM

> RANDOM DESIGN







### AL ZARA WHITE

POLISHED 800X1600MM

> RANDOM DESIGN







### ARMANI GREY







#### BOTTICINO PERLATO

POLISHED 800X1600MM

> RANDOM DESIGN



### BOTTOCINO CLASSIC









### **BRESCIA**



RANDOM DESIGN





### BRESCIA ANTHRASITE

POLISHED 800X1600MM

> RANDOM DESIGN





#### BRESCIA BEIGE









#### BRESCIA FAME



RANDOM DESIGN







#### BRESCIA GREY

POLISHED 800X1600MM

> RANDOM DESIGN





#### **CALCATTA**









# CLASSIC MARFIL BEIGE















### CLASSIC ONYX GREY











#### CONCRITE NOOK



RANDOM DESIGN







#### COSMIC BRESCIA









#### CREMA MARFIL









#### DYNA FANTA

POLISHED 800X1600MM

> RANDOM DESIGN













#### DYNO BEIGE

POLISHED 800X1600MM

> RANDOM DESIGN





#### **ELECTRONICA**



RANDOM DESIGN







#### ELEGANT