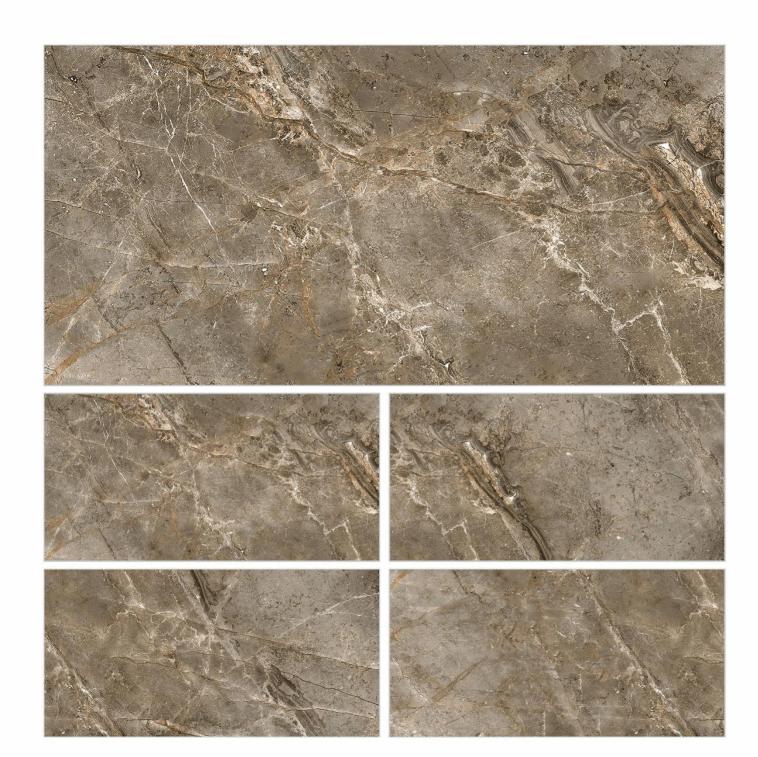

OR GRIGIO

POLISHED 800X1600MM

> RANDOM DESIGN





#### FUSION BEIGE

POLISHED 800X1600MM

> RANDOM DESIGN













#### GRANDE VENA

POLISHED 800X1600MM

> RANDOM DESIGN





### HOLLIS GREY









#### ITALICO BEIGE

POLISHED 800X1600MM

BOOK MATCH DESIGN







#### MARSHAL GREY









# MARSHAL GRIGIO









### MOONSTONE BEIGE



RANDOM DESIGN













#### ONYX AMBER



RANDOM DESIGN













POLISHED 800X1600MM

RANDOM DESIGN





### ONYX GEM

POLISHED 800X1600MM

BOOK MATCH DESIGN



































RANDOM DESIGN





#### PICASO OLIVE



RANDOM DESIGN







#### **POLYC**

POLISHED 800X1600MM

> END MATCH DESIGN





### PULPIS GREY

#### POLISHED 800X1600MM







#### ROYAL BEIGE

#### POLISHED 800X1600MM







#### ROZALLIA BROWN











#### SILVER RIVER



RANDOM DESIGN







#### STATUARIO ANGEL

POLISHED 800X1600MM

> RANDOM DESIGN







#### STATUARIO BLANCO

POLISHED 800X1600MM

> RANDOM DESIGN





### STATUARIO CLASSIC

POLISHED 800X1600MM

BOOK MATCH A+B
DESIGN















### STATUARIO ELEGANT



RANDOM DESIGN





### STATUARIO ONE



RANDOM DESIGN













#### STATUARIO SUPER

POLISHED 800X1600MM

> RANDOM DESIGN





#### STATUARIO VENEZIA

POLISHED 800X1600MM

> RANDOM DESIGN







### TRAVERTINO CLASSICO









#### TUSCANY CREMA











END MATCH DESIGN

























### ULT ADVANCED STATUARIO

POLISHED 800X1600MM

> RANDOM DESIGN







## ULT CASTELLON FROST

POLISHED 800X1600MM

> RANDOM DESIGN





### ULT CASTELLON GREY

















#### ULT COSMOS GREY

POLISHED 800X16