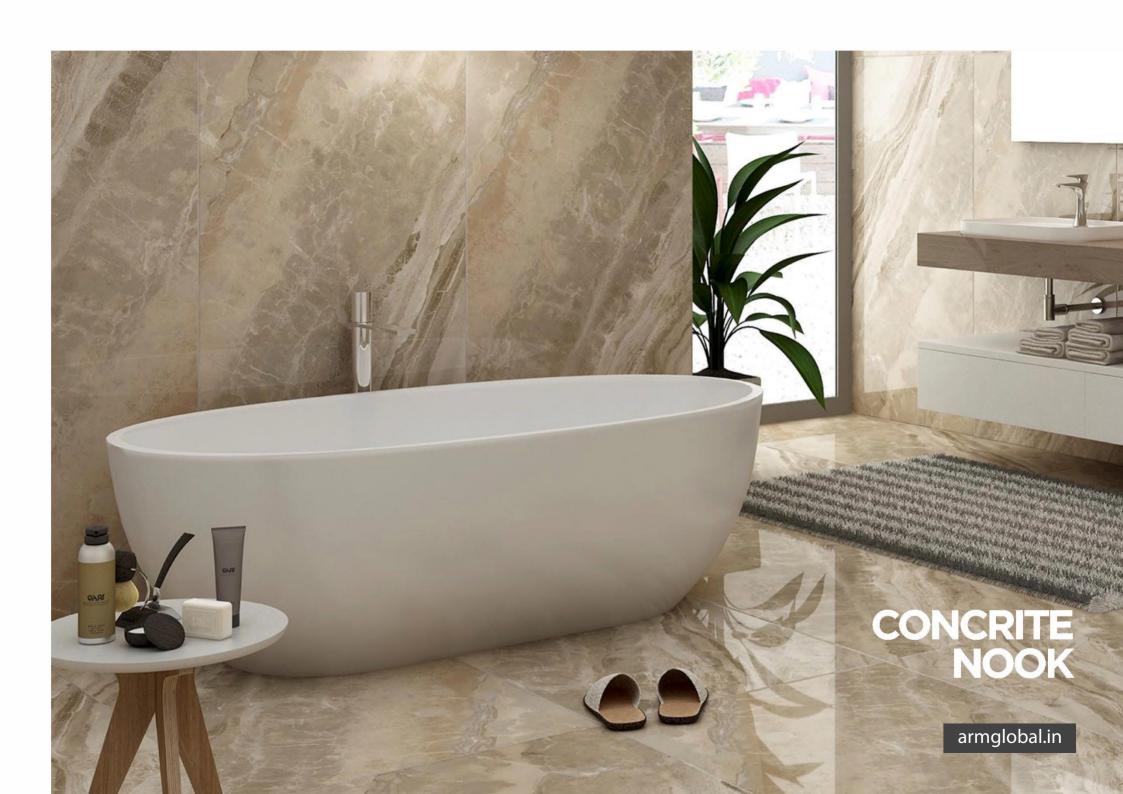

RANDOM DESIGN













### AL NOBU WHITE

POLISHED 800X1600MM

> RANDOM DESIGN







# AL OPULENT STATUARIO











### AL PULPIS GREY PRIME

POLISHED 800X1600MM









### AL VALENCIA BEIGE

POLISHED 800X1600MM

> RANDOM DESIGN







### AL ZARA WHITE

POLISHED 800X1600MM

> RANDOM DESIGN







### ARMANI GREY







#### BOTTICINO PERLATO

POLISHED 800X1600MM

> RANDOM DESIGN



### BOTTOCINO CLASSIC









### **BRESCIA**



RANDOM DESIGN





### BRESCIA ANTHRASITE

POLISHED 800X1600MM

> RANDOM DESIGN





#### BRESCIA BEIGE









#### BRESCIA FAME



RANDOM DESIGN







#### BRESCIA GREY

POLISHED 800X1600MM

> RANDOM DESIGN





#### **CALCATTA**









# CLASSIC MARFIL BEIGE















### CLASSIC ONYX GREY











#### CONCRITE NOOK



RANDOM DESIGN







#### COSMIC BRESCIA









#### CREMA MARFIL









#### DYNA FANTA

POLISHED 800X1600MM

> RANDOM DESIGN













#### DYNO BEIGE

POLISHED 800X1600MM

> RANDOM DESIGN





#### **ELECTRONICA**



RANDOM DESIGN







#### ELEGANT GREY

POLISHED 800X1600MM

> RANDOM DESIGN













## **ELEGANT** SILVER

POLISHED 800X1600MM

> RANDOM DESIGN







#### EMPERADOR GRIGIO

POLISHED 800X1600MM

> RANDOM DESIGN





#### FUSION BEIGE

POLISHED 800X1600MM

> RANDOM DESIGN













#### GRANDE VENA

POLISHED 800X1600MM

> RANDOM DESIGN





### HOLLIS GREY









#### ITALICO BEIGE

POLISHED 800X1600MM

BOOK MATCH DESIGN







#### MARSHAL GREY









# MARSHAL GRIGIO









### MOONSTONE BEIGE



RANDOM DESIGN













#### ONYX AMBER



RANDOM DESIGN