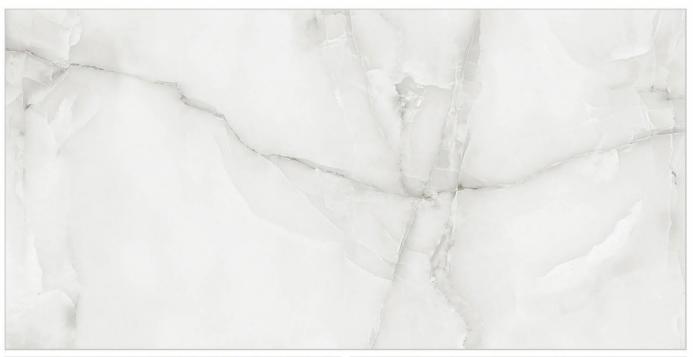

GREY











#### CONCRITE NOOK



RANDOM DESIGN







#### COSMIC BRESCIA









#### CREMA MARFIL









#### DYNA FANTA

POLISHED 800X1600MM

> RANDOM DESIGN













#### DYNO BEIGE

POLISHED 800X1600MM

> RANDOM DESIGN





#### **ELECTRONICA**



RANDOM DESIGN







#### ELEGANT GREY

POLISHED 800X1600MM

> RANDOM DESIGN













## **ELEGANT** SILVER

POLISHED 800X1600MM

> RANDOM DESIGN







#### EMPERADOR GRIGIO

POLISHED 800X1600MM

> RANDOM DESIGN





#### FUSION BEIGE

POLISHED 800X1600MM

> RANDOM DESIGN













#### GRANDE VENA

POLISHED 800X1600MM

> RANDOM DESIGN





### HOLLIS GREY









#### ITALICO BEIGE

POLISHED 800X1600MM

BOOK MATCH DESIGN







#### MARSHAL GREY









# MARSHAL GRIGIO









### MOONSTONE BEIGE



RANDOM DESIGN













#### ONYX AMBER



RANDOM DESIGN













POLISHED 800X1600MM

RANDOM DESIGN





### ONYX GEM

POLISHED 800X1600MM

BOOK MATCH DESIGN



































RANDOM DESIGN





#### PICASO OLIVE



RANDOM DESIGN







#### **POLYC**

POLISHED 800X1600MM

> END MATCH DESIGN





### PULPIS GREY

#### POLISHED 800X1600MM







#### ROYAL BEIGE

#### POLISHED 800X1600MM







#### ROZALLIA BROWN











#### SILVER RIVER



RANDOM DESIGN







#### STATUARIO ANGEL

POLISHED 800X1600MM

> RANDOM DESIGN







#### STATUARIO BLANCO

POLISHED 800X1600MM

> RANDOM DESIGN





### STATUARIO CLASSIC

POLISHED 800X1600MM

BOOK MATCH A+B
DESIGN















### STATUARIO ELEGANT



RANDOM DESIGN





### STATUARIO ONE



RANDOM DESIGN













#### STATUARIO SUP