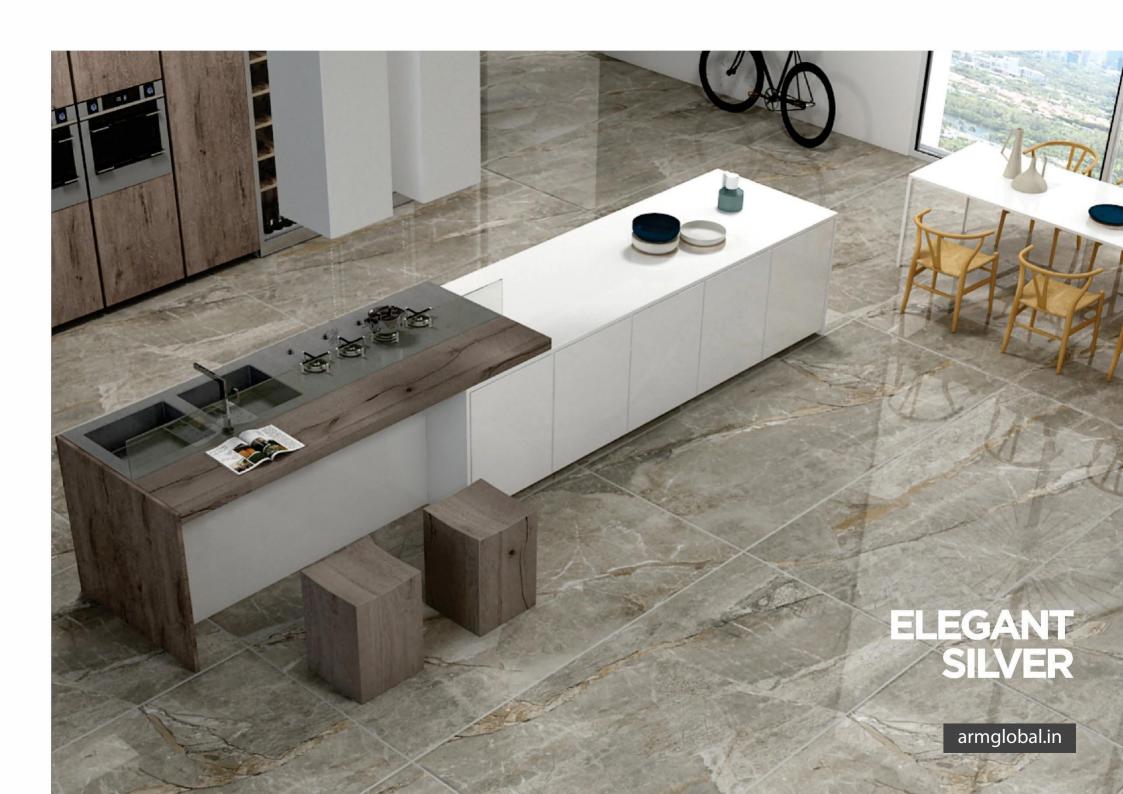

ED 800X1600MM

> RANDOM DESIGN



### BOTTOCINO CLASSIC









### **BRESCIA**



RANDOM DESIGN





### BRESCIA ANTHRASITE

POLISHED 800X1600MM

> RANDOM DESIGN





#### BRESCIA BEIGE









#### BRESCIA FAME



RANDOM DESIGN







#### BRESCIA GREY

POLISHED 800X1600MM

> RANDOM DESIGN





#### **CALCATTA**









# CLASSIC MARFIL BEIGE















### CLASSIC ONYX GREY











#### CONCRITE NOOK



RANDOM DESIGN







#### COSMIC BRESCIA









#### CREMA MARFIL









#### DYNA FANTA

POLISHED 800X1600MM

> RANDOM DESIGN













#### DYNO BEIGE

POLISHED 800X1600MM

> RANDOM DESIGN





#### **ELECTRONICA**



RANDOM DESIGN







#### ELEGANT GREY

POLISHED 800X1600MM

> RANDOM DESIGN













## **ELEGANT** SILVER

POLISHED 800X1600MM

> RANDOM DESIGN







#### EMPERADOR GRIGIO

POLISHED 800X1600MM

> RANDOM DESIGN





#### FUSION BEIGE

POLISHED 800X1600MM

> RANDOM DESIGN













#### GRANDE VENA

POLISHED 800X1600MM

> RANDOM DESIGN





### HOLLIS GREY









#### ITALICO BEIGE

POLISHED 800X1600MM

BOOK MATCH DESIGN







#### MARSHAL GREY









# MARSHAL GRIGIO









### MOONSTONE BEIGE



RANDOM DESIGN













#### ONYX AMBER



RANDOM DESIGN













POLISHED 800X1600MM

RANDOM DESIGN





### ONYX GEM

POLISHED 800X1600MM

BOOK MATCH DESIGN



































RANDOM DESIGN





#### PICASO OLIVE



RANDOM DESIGN







#### **POLYC**

POLISHED 800X1600MM

> END MATCH DESIGN





### PULPIS GREY

#### POLISHED 800X1600MM







#### ROYAL BEIGE

#### POLISHED 800X1600MM







#### ROZALLIA