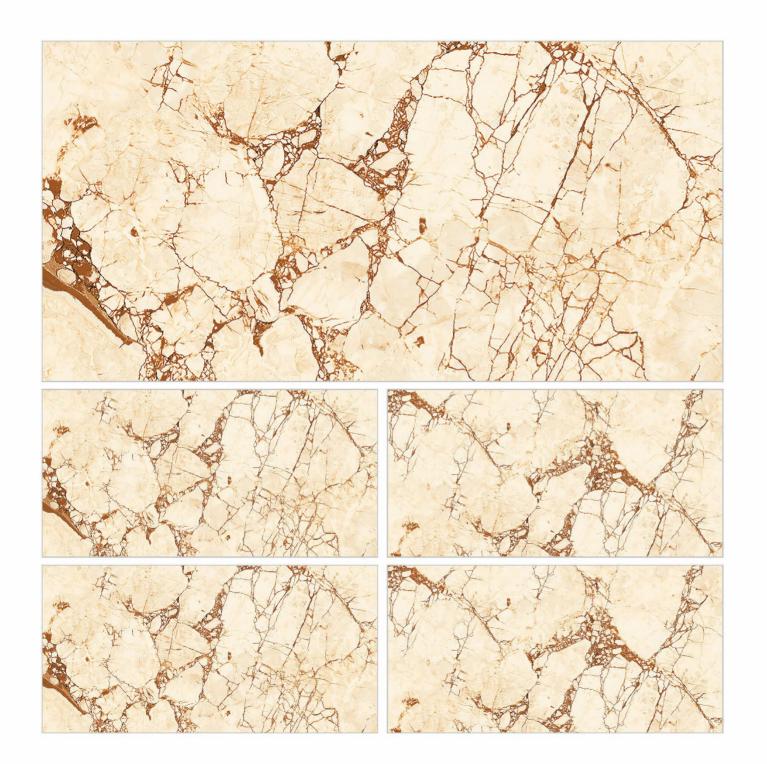

NDOM DESIGN







#### EMPERADOR GRIGIO

POLISHED 800X1600MM

> RANDOM DESIGN





#### FUSION BEIGE

POLISHED 800X1600MM

> RANDOM DESIGN













#### GRANDE VENA

POLISHED 800X1600MM

> RANDOM DESIGN





### HOLLIS GREY









#### ITALICO BEIGE

POLISHED 800X1600MM

BOOK MATCH DESIGN







#### MARSHAL GREY









# MARSHAL GRIGIO









### MOONSTONE BEIGE



RANDOM DESIGN













#### ONYX AMBER



RANDOM DESIGN













POLISHED 800X1600MM

RANDOM DESIGN





### ONYX GEM

POLISHED 800X1600MM

BOOK MATCH DESIGN



































RANDOM DESIGN





#### PICASO OLIVE



RANDOM DESIGN







#### **POLYC**

POLISHED 800X1600MM

> END MATCH DESIGN





### PULPIS GREY

#### POLISHED 800X1600MM







#### ROYAL BEIGE

#### POLISHED 800X1600MM







#### ROZALLIA BROWN











#### SILVER RIVER



RANDOM DESIGN







#### STATUARIO ANGEL

POLISHED 800X1600MM

> RANDOM DESIGN







#### STATUARIO BLANCO

POLISHED 800X1600MM

> RANDOM DESIGN





### STATUARIO CLASSIC

POLISHED 800X1600MM

BOOK MATCH A+B
DESIGN















### STATUARIO ELEGANT



RANDOM DESIGN





### STATUARIO ONE



RANDOM DESIGN













#### STATUARIO SUPER

POLISHED 800X1600MM

> RANDOM DESIGN





#### STATUARIO VENEZIA

POLISHED 800X1600MM

> RANDOM DESIGN







### TRAVERTINO CLASSICO









#### TUSCANY CREMA











END MATCH DESIGN

























### ULT ADVANCED STATUARIO

POLISHED 800X1600MM

> RANDOM DESIGN







## ULT CASTELLON FROST

POLISHED 800X1600MM

> RANDOM DESIGN





### ULT CASTELLON GREY

















#### U