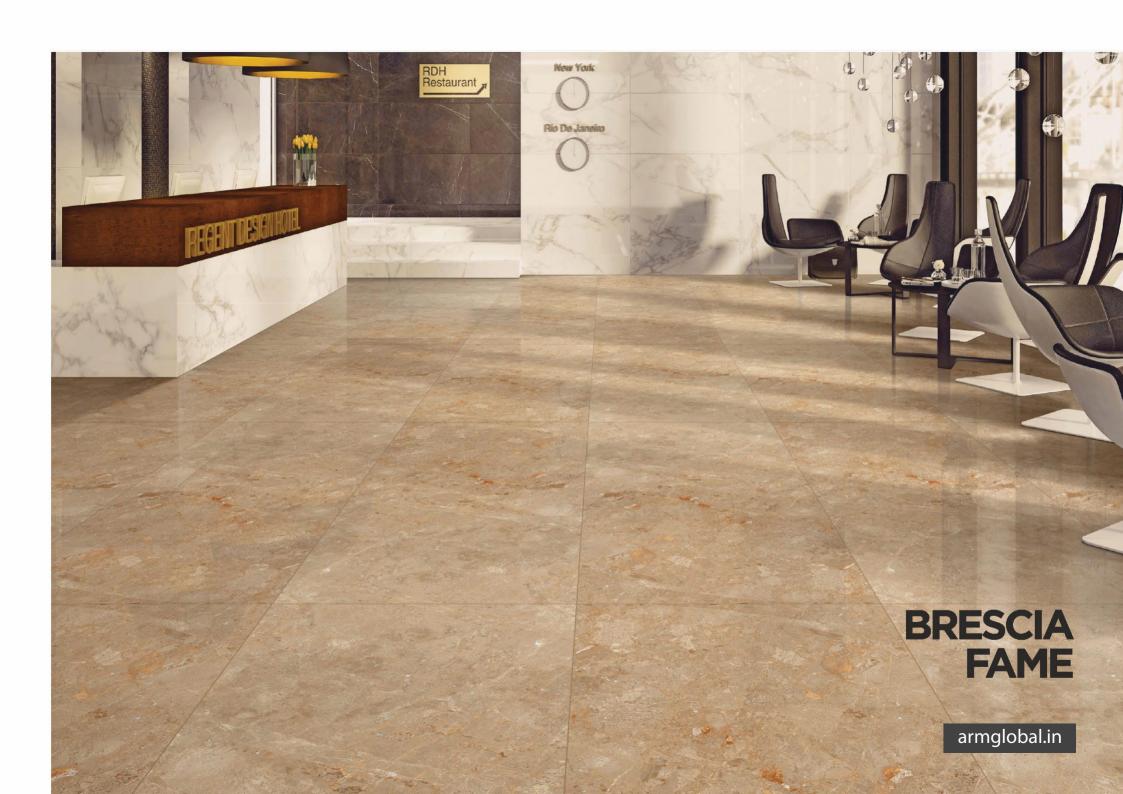

E

POLISHED 800X1600MM

> RANDOM DESIGN







### AL JASPRIT WHITE

POLISHED 800X1600MM

> RANDOM DESIGN







# AL LEMINUM SILVER



RANDOM DESIGN





### AL MARGARET NATURAL

POLISHED 800X1600MM

> RANDOM DESIGN













### AL NOBU WHITE

POLISHED 800X1600MM

> RANDOM DESIGN







# AL OPULENT STATUARIO











### AL PULPIS GREY PRIME

POLISHED 800X1600MM









### AL VALENCIA BEIGE

POLISHED 800X1600MM

> RANDOM DESIGN







### AL ZARA WHITE

POLISHED 800X1600MM

> RANDOM DESIGN







### ARMANI GREY







#### BOTTICINO PERLATO

POLISHED 800X1600MM

> RANDOM DESIGN



### BOTTOCINO CLASSIC









### **BRESCIA**



RANDOM DESIGN





### BRESCIA ANTHRASITE

POLISHED 800X1600MM

> RANDOM DESIGN





#### BRESCIA BEIGE









#### BRESCIA FAME



RANDOM DESIGN







#### BRESCIA GREY

POLISHED 800X1600MM

> RANDOM DESIGN





#### **CALCATTA**









# CLASSIC MARFIL BEIGE















### CLASSIC ONYX GREY











#### CONCRITE NOOK



RANDOM DESIGN







#### COSMIC BRESCIA









#### CREMA MARFIL









#### DYNA FANTA

POLISHED 800X1600MM

> RANDOM DESIGN













#### DYNO BEIGE

POLISHED 800X1600MM

> RANDOM DESIGN





#### **ELECTRONICA**



RANDOM DESIGN







#### ELEGANT GREY

POLISHED 800X1600MM

> RANDOM DESIGN













## **ELEGANT** SILVER

POLISHED 800X1600MM

> RANDOM DESIGN







#### EMPERADOR GRIGIO

POLISHED 800X1600MM

> RANDOM DESIGN





#### FUSION BEIGE

POLISHED 800X1600MM

> RANDOM DESIGN













#### GRANDE VENA

POLISHED 800X1600MM

> RANDOM DESIGN





### HOLLIS GREY









#### ITALICO