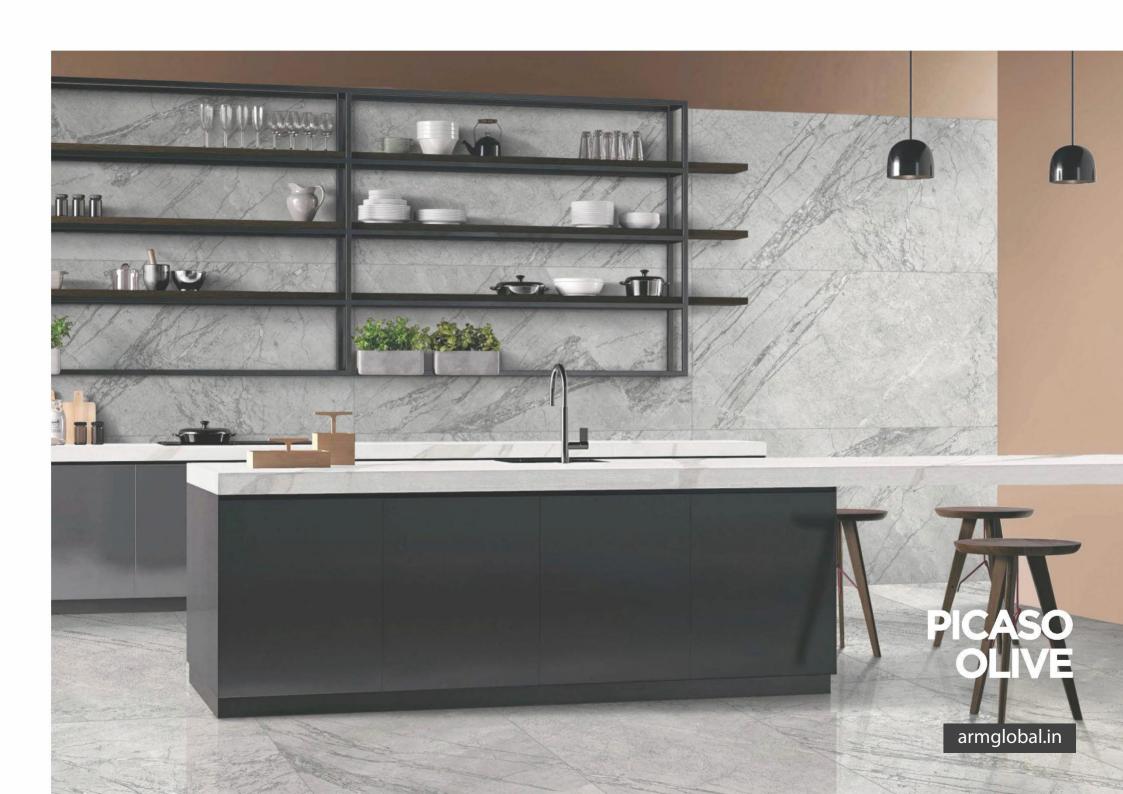

#### **ELECTRONICA**



RANDOM DESIGN







#### ELEGANT GREY

POLISHED 800X1600MM

> RANDOM DESIGN













## **ELEGANT** SILVER

POLISHED 800X1600MM

> RANDOM DESIGN







#### EMPERADOR GRIGIO

POLISHED 800X1600MM

> RANDOM DESIGN





#### FUSION BEIGE

POLISHED 800X1600MM

> RANDOM DESIGN













#### GRANDE VENA

POLISHED 800X1600MM

> RANDOM DESIGN





### HOLLIS GREY









#### ITALICO BEIGE

POLISHED 800X1600MM

BOOK MATCH DESIGN







#### MARSHAL GREY









# MARSHAL GRIGIO









### MOONSTONE BEIGE



RANDOM DESIGN













#### ONYX AMBER



RANDOM DESIGN













POLISHED 800X1600MM

RANDOM DESIGN





### ONYX GEM

POLISHED 800X1600MM

BOOK MATCH DESIGN



































RANDOM DESIGN





#### PICASO OLIVE



RANDOM DESIGN







#### **POLYC**

POLISHED 800X1600MM

> END MATCH DESIGN





### PULPIS GREY

#### POLISHED 800X1600MM







#### ROYAL BEIGE

#### POLISHED 800X1600MM







#### ROZALLIA BROWN











#### SILVER RIVER



RANDOM DESIGN







#### STATUARIO ANGEL

POLISHED 800X1600MM

> RANDOM DESIGN







#### STATUARIO BLANCO

POLISHED 800X1600MM

> RANDOM DESIGN





### STATUARIO CLASSIC

POLISHED 800X1600MM

BOOK MATCH A+B
DESIGN















### STATUARIO ELEGANT



RANDOM DESIGN





### STATUARIO ONE



RANDOM DESIGN













#### STATUARIO SUPER

POLISHED 800X1600MM

> RANDOM DESIGN





#### STATUARIO VENEZIA

POLISHED 800X1600MM

> RANDOM DESIGN







### TRAVERTINO CLASSICO









#### TUSCANY CREMA











END MATCH DESIGN

























### ULT ADVANCED STATU