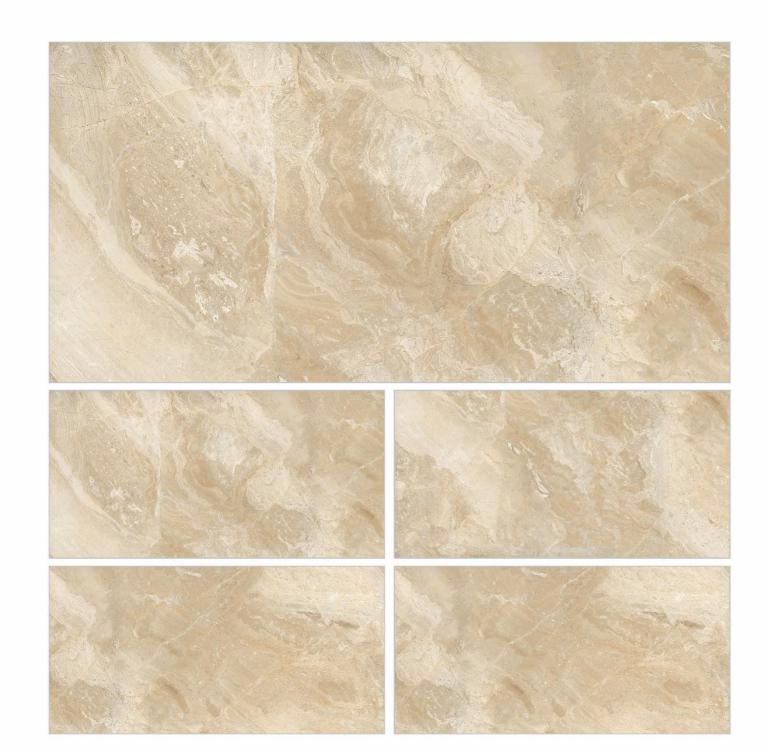

# AL BROWN GARNET

POLISHED 800X1600MM

> RANDOM DESIGN





### AL BUTTERSCOTCH BEIGE



















### AL CORDELLIA CREAM



RANDOM DESIGN







### AL CORDELLIA FLAME



RANDOM DESIGN







### AL CREMA STONE



RANDOM DESIGN





armglobal.in



### AL END MATCH DOUTING GREY

POLISHED 800X1600MM

> END MATCH DESIGN







### AL HARBOR BROWN

POLISHED 800X1600MM

> RANDOM DESIGN





### AL HARBOR SMOKE

POLISHED 800X1600MM

> RANDOM DESIGN







### AL JASPRIT WHITE

POLISHED 800X1600MM

> RANDOM DESIGN







# AL LEMINUM SILVER



RANDOM DESIGN





### AL MARGARET NATURAL

POLISHED 800X1600MM

> RANDOM DESIGN













### AL NOBU WHITE

POLISHED 800X1600MM

> RANDOM DESIGN







# AL OPULENT STATUARIO











### AL PULPIS GREY PRIME

POLISHED 800X1600MM









### AL VALENCIA BEIGE

POLISHED 800X1600MM

> RANDOM DESIGN







### AL ZARA WHITE

POLISHED 800X1600MM

> RANDOM DESIGN







### ARMANI GREY







#### BOTTICINO PERLATO

POLISHED 800X1600MM

> RANDOM DESIGN



### BOTTOCINO CLASSIC









### **BRESCIA**



RANDOM DESIGN





### BRESCIA ANTHRASITE

POLISHED 800X1600MM

> RANDOM DESIGN





#### BRESCIA BEIGE









#### BRESCIA FAME



RANDOM DESIGN







#### BRESCIA GREY

POLISHED 800X1600MM

> RANDOM DESIGN





#### **CALCATTA**









# CLASSIC MARFIL BEIGE















### CLASSIC ONYX GREY











#### CONCRITE NOOK



RANDOM DESIGN







#### COSMIC BRESCIA









#### CREMA MARFIL









#### DYNA FANTA

POLISHED 800X1600MM

> RANDOM DESIGN













#### DYNO BEIGE

POLISHED 800X1600MM

> RANDOM DESI