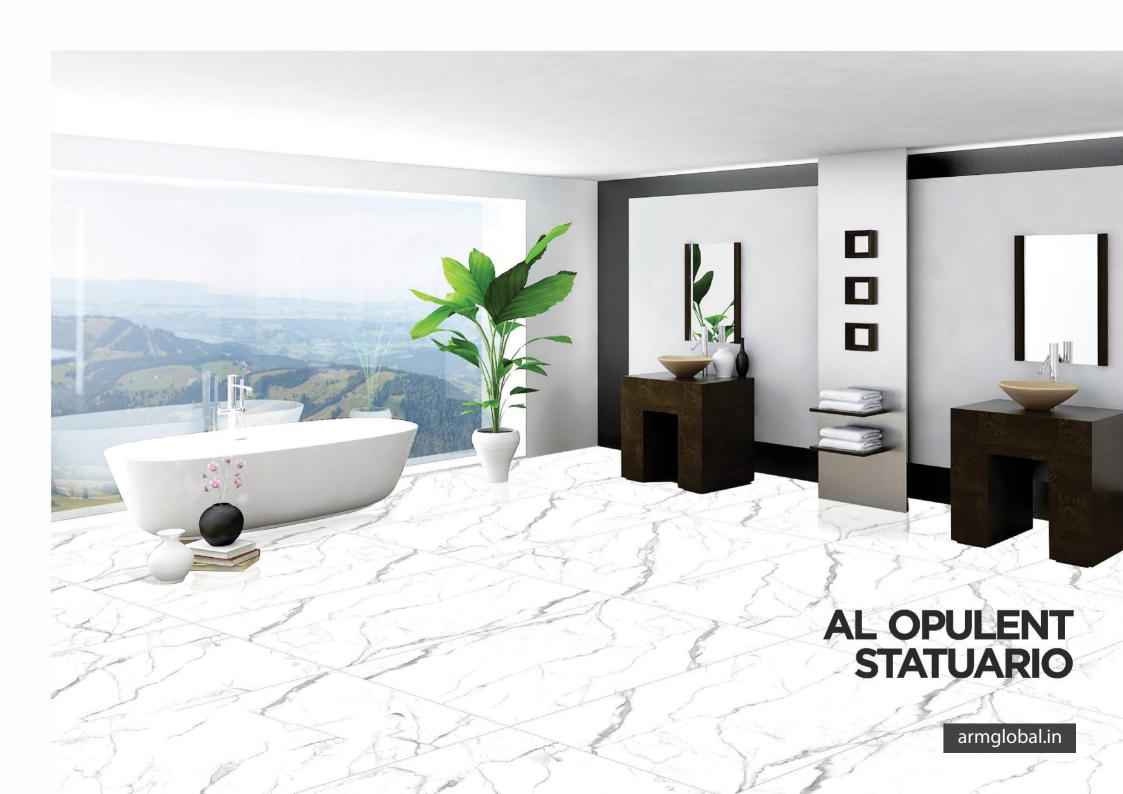

# AL ASLAUG WHITE

POLISHED 800X1600MM

> RANDOM DESIGN





# AL BROWN GARNET

POLISHED 800X1600MM

> RANDOM DESIGN





### AL BUTTERSCOTCH BEIGE



















### AL CORDELLIA CREAM



RANDOM DESIGN







### AL CORDELLIA FLAME



RANDOM DESIGN







### AL CREMA STONE



RANDOM DESIGN





armglobal.in



### AL END MATCH DOUTING GREY

POLISHED 800X1600MM

> END MATCH DESIGN







### AL HARBOR BROWN

POLISHED 800X1600MM

> RANDOM DESIGN





### AL HARBOR SMOKE

POLISHED 800X1600MM

> RANDOM DESIGN







### AL JASPRIT WHITE

POLISHED 800X1600MM

> RANDOM DESIGN







# AL LEMINUM SILVER



RANDOM DESIGN





### AL MARGARET NATURAL

POLISHED 800X1600MM

> RANDOM DESIGN













### AL NOBU WHITE

POLISHED 800X1600MM

> RANDOM DESIGN







# AL OPULENT STATUARIO











### AL PULPIS GREY PRIME

POLISHED 800X1600MM









### AL VALENCIA BEIGE

POLISHED 800X1600MM

> RANDOM DESIGN







### AL ZARA WHITE

POLISHED 800X1600MM

> RANDOM DESIGN







### ARMANI GREY







#### BOTTICINO PERLATO

POLISHED 800X1600MM

> RANDOM DESIGN



### BOTTOCINO CLASSIC









### **BRESCIA**



RANDOM DESIGN





### BRESCIA ANTHRASITE

POLISHED 800X1600MM

> RANDOM DESIGN





#### BRESCIA BEIGE









#### BRESCIA FAME



RANDOM DESIGN







#### BRESCIA GREY

POLISHED 800X1600MM

> RANDOM DESIGN





#### **CALCATTA**









# CLASSIC MARFIL BEIGE















### CLASSIC ONYX GREY











#### CONCRITE NOOK



RANDOM DESIGN







#### COSMIC BRESCIA









#### CREMA MARFIL









#### DYNA FANTA

POLISHED 800X1600MM

> RANDOM DESIGN