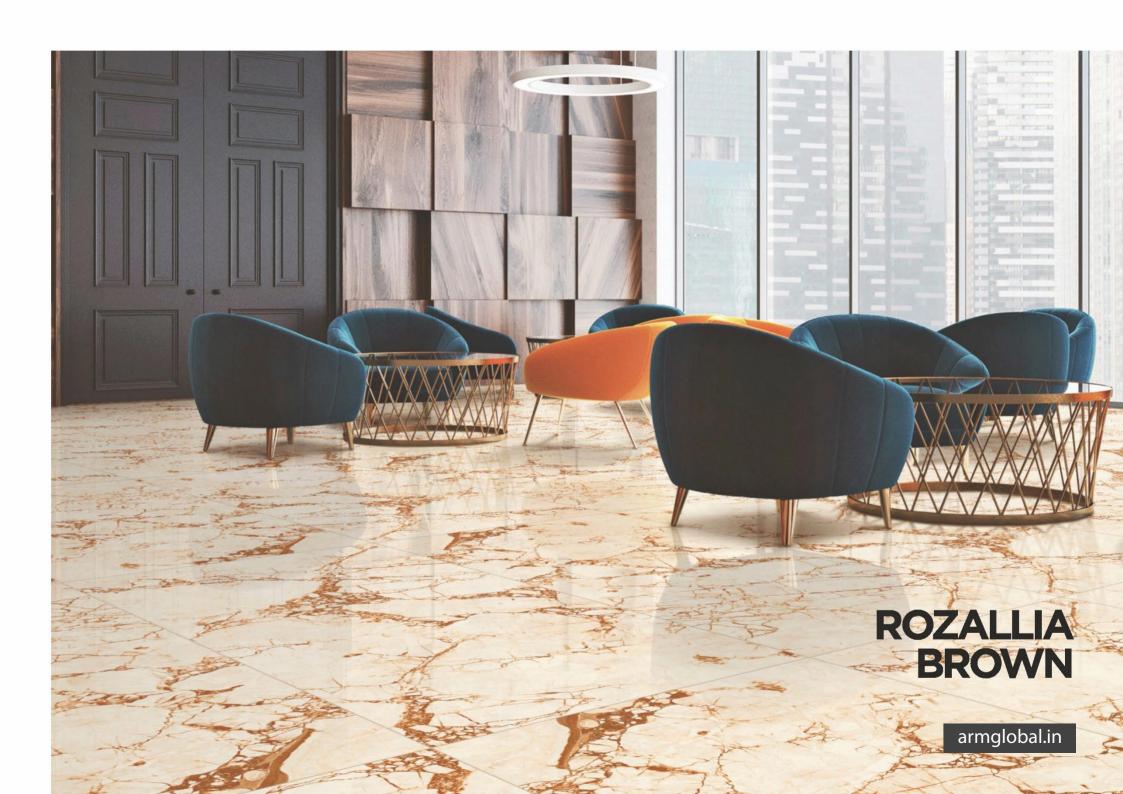

ADOR GRIGIO

POLISHED 800X1600MM

> RANDOM DESIGN





#### FUSION BEIGE

POLISHED 800X1600MM

> RANDOM DESIGN













#### GRANDE VENA

POLISHED 800X1600MM

> RANDOM DESIGN





### HOLLIS GREY









#### ITALICO BEIGE

POLISHED 800X1600MM

BOOK MATCH DESIGN







#### MARSHAL GREY









# MARSHAL GRIGIO









### MOONSTONE BEIGE



RANDOM DESIGN













#### ONYX AMBER



RANDOM DESIGN













POLISHED 800X1600MM

RANDOM DESIGN





### ONYX GEM

POLISHED 800X1600MM

BOOK MATCH DESIGN



































RANDOM DESIGN





#### PICASO OLIVE



RANDOM DESIGN







#### **POLYC**

POLISHED 800X1600MM

> END MATCH DESIGN





### PULPIS GREY

#### POLISHED 800X1600MM







#### ROYAL BEIGE

#### POLISHED 800X1600MM







#### ROZALLIA BROWN











#### SILVER RIVER



RANDOM DESIGN







#### STATUARIO ANGEL

POLISHED 800X1600MM

> RANDOM DESIGN







#### STATUARIO BLANCO

POLISHED 800X1600MM

> RANDOM DESIGN





### STATUARIO CLASSIC

POLISHED 800X1600MM

BOOK MATCH A+B
DESIGN















### STATUARIO ELEGANT



RANDOM DESIGN





### STATUARIO ONE



RANDOM DESIGN













#### STATUARIO SUPER

POLISHED 800X1600MM

> RANDOM DESIGN





#### STATUARIO VENEZIA

POLISHED 800X1600MM

> RANDOM DESIGN







### TRAVERTINO CLASSICO









#### TUSCANY CREMA











END MATCH DESIGN

























### ULT ADVANCED STATUARIO

POLISHED 800X1600MM

> RANDOM DESIGN







## ULT CASTELLON FROST

POLISHED 800X1600MM

> RANDOM DESIGN





### ULT CASTELLON GREY

















#### ULT COSMOS GREY

POLISHED 800X