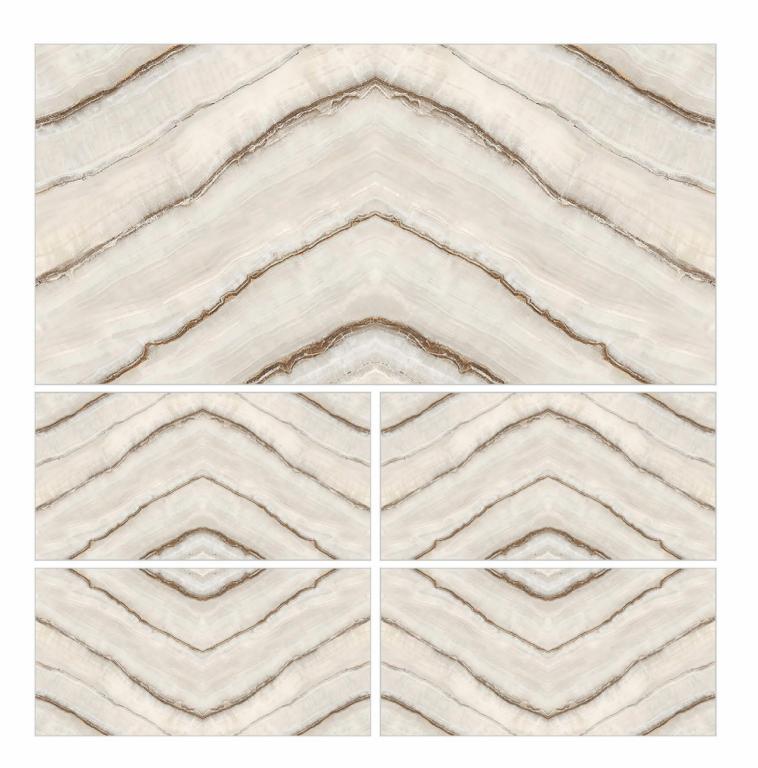

### AL ASLAUG WHITE

POLISHED 800X1600MM

> RANDOM DESIGN

# AL BROWN GARNET

POLISHED 800X1600MM

> RANDOM DESIGN