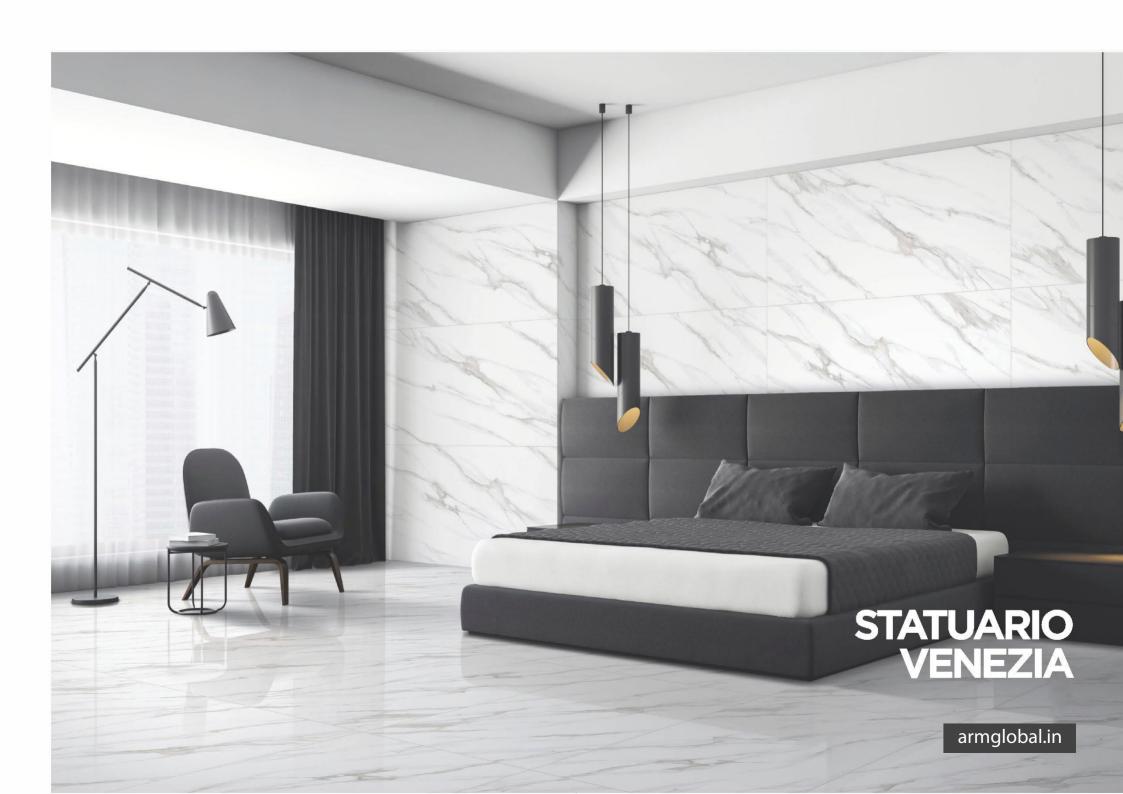

POLISHED 800X1600MM

BOOK MATCH DESIGN



































RANDOM DESIGN





#### PICASO OLIVE



RANDOM DESIGN







#### **POLYC**

POLISHED 800X1600MM

> END MATCH DESIGN





### PULPIS GREY

#### POLISHED 800X1600MM







#### ROYAL BEIGE

#### POLISHED 800X1600MM







#### ROZALLIA BROWN











#### SILVER RIVER



RANDOM DESIGN







#### STATUARIO ANGEL

POLISHED 800X1600MM

> RANDOM DESIGN







#### STATUARIO BLANCO

POLISHED 800X1600MM

> RANDOM DESIGN





### STATUARIO CLASSIC

POLISHED 800X1600MM

BOOK MATCH A+B
DESIGN















### STATUARIO ELEGANT



RANDOM DESIGN





### STATUARIO ONE



RANDOM DESIGN













#### STATUARIO SUPER

POLISHED 800X1600MM

> RANDOM DESIGN





#### STATUARIO VENEZIA

POLISHED 800X1600MM

> RANDOM DESIGN







### TRAVERTINO CLASSICO









#### TUSCANY CREMA











END MATCH DESIGN

























### ULT ADVANCED STATUARIO

POLISHED 800X1600MM

> RANDOM DESIGN







## ULT CASTELLON FROST

POLISHED 800X1600MM

> RANDOM DESIGN





### ULT CASTELLON GREY

















#### ULT COSMOS GREY

POLISHED 800X1600MM

> RANDOM DESIGN











#### ULT CRONOS BEIGE



RANDOM DESIGN





#### ULT EARTH GREY

POLISHED 800X1600MM

> RANDOM DESIGN







#### ULT ELEMENTAL ALASKA GREY

POLISHED 800X1600MM

> RANDOM DESIGN





#### ULT LANA BEIGE



RANDOM DESIGN





#### ULT LANA GREY











### ULT MARFIL ADVANCE

POLISHED 800X1600MM

> RANDOM DESIGN





#### ULT PROFIDI BEIGE

POLISHED 800X1600MM

> RANDOM DESIGN





### ULT RIVER STONE NATURAL

POLISHED 800X1600MM

> RAND