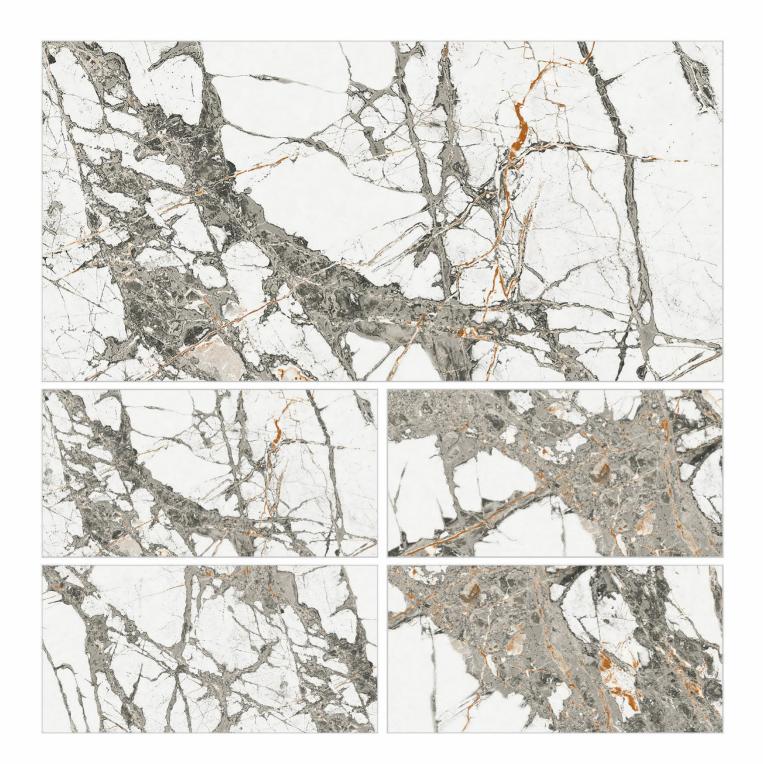

AL VALENCIA BEIGE

POLISHED 800X1600MM

> RANDOM DESIGN







### AL ZARA WHITE

POLISHED 800X1600MM

> RANDOM DESIGN







### ARMANI GREY







#### BOTTICINO PERLATO

POLISHED 800X1600MM

> RANDOM DESIGN



### BOTTOCINO CLASSIC









### **BRESCIA**



RANDOM DESIGN





### BRESCIA ANTHRASITE

POLISHED 800X1600MM

> RANDOM DESIGN





#### BRESCIA BEIGE









#### BRESCIA FAME



RANDOM DESIGN







#### BRESCIA GREY

POLISHED 800X1600MM

> RANDOM DESIGN





#### **CALCATTA**









# CLASSIC MARFIL BEIGE















### CLASSIC ONYX GREY











#### CONCRITE NOOK



RANDOM DESIGN







#### COSMIC BRESCIA









#### CREMA MARFIL









#### DYNA FANTA

POLISHED 800X1600MM

> RANDOM DESIGN













#### DYNO BEIGE

POLISHED 800X1600MM

> RANDOM DESIGN





#### **ELECTRONICA**



RANDOM DESIGN







#### ELEGANT GREY

POLISHED 800X1600MM

> RANDOM DESIGN













## **ELEGANT** SILVER

POLISHED 800X1600MM

> RANDOM DESIGN







#### EMPERADOR GRIGIO

POLISHED 800X1600MM

> RANDOM DESIGN





#### FUSION BEIGE

POLISHED 800X1600MM

> RANDOM DESIGN













#### GRANDE VENA

POLISHED 800X1600MM

> RANDOM DESIGN





### HOLLIS GREY









#### ITALICO BEIGE

POLISHED 800X1600MM

BOOK MATCH DESIGN







#### MARSHAL GREY









# MARSHAL GRIGIO









### MOONSTONE BEIGE



RANDOM DESIGN













#### ONYX AMBER



RANDOM DESIGN













POLISHED 800X1600MM

RANDOM DESIGN





### ONYX GEM

POLISHED 800X1600MM

BOOK MATCH DESIGN



































RANDOM DESIGN





#### PICASO OLIVE



RANDOM DESIGN