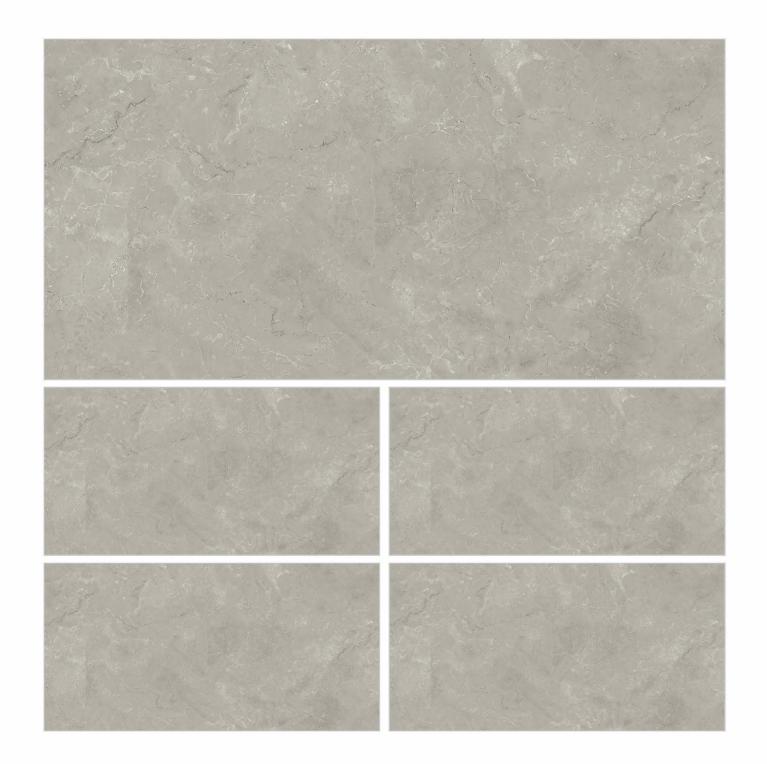

A**









# CLASSIC MARFIL BEIGE















### CLASSIC ONYX GREY











#### CONCRITE NOOK



RANDOM DESIGN







#### COSMIC BRESCIA









#### CREMA MARFIL









#### DYNA FANTA

POLISHED 800X1600MM

> RANDOM DESIGN













#### DYNO BEIGE

POLISHED 800X1600MM

> RANDOM DESIGN





#### **ELECTRONICA**



RANDOM DESIGN







#### ELEGANT GREY

POLISHED 800X1600MM

> RANDOM DESIGN













## **ELEGANT** SILVER

POLISHED 800X1600MM

> RANDOM DESIGN







#### EMPERADOR GRIGIO

POLISHED 800X1600MM

> RANDOM DESIGN





#### FUSION BEIGE

POLISHED 800X1600MM

> RANDOM DESIGN













#### GRANDE VENA

POLISHED 800X1600MM

> RANDOM DESIGN





### HOLLIS GREY









#### ITALICO BEIGE

POLISHED 800X1600MM

BOOK MATCH DESIGN







#### MARSHAL GREY









# MARSHAL GRIGIO









### MOONSTONE BEIGE



RANDOM DESIGN













#### ONYX AMBER



RANDOM DESIGN













POLISHED 800X1600MM

RANDOM DESIGN





### ONYX GEM

POLISHED 800X1600MM

BOOK MATCH DESIGN



































RANDOM DESIGN





#### PICASO OLIVE



RANDOM DESIGN







#### **POLYC**

POLISHED 800X1600MM

> END MATCH DESIGN





### PULPIS GREY

#### POLISHED 800X1600MM







#### ROYAL BEIGE

#### POLISHED 800X1600MM







#### ROZALLIA BROWN











#### SILVER RIVER



RANDOM DESIGN







#### STATUARIO ANGEL

POLISHED 800X1600MM

> RANDOM DESIGN







#### STATUARIO BLANCO

POLISHED 800X1600MM

> RANDOM DESIGN





### STATUARIO CLASSIC

POLISHED 800X1600MM

BOOK MATCH A+B
DESIGN















### STATUARIO ELEGANT



RANDOM DESIGN