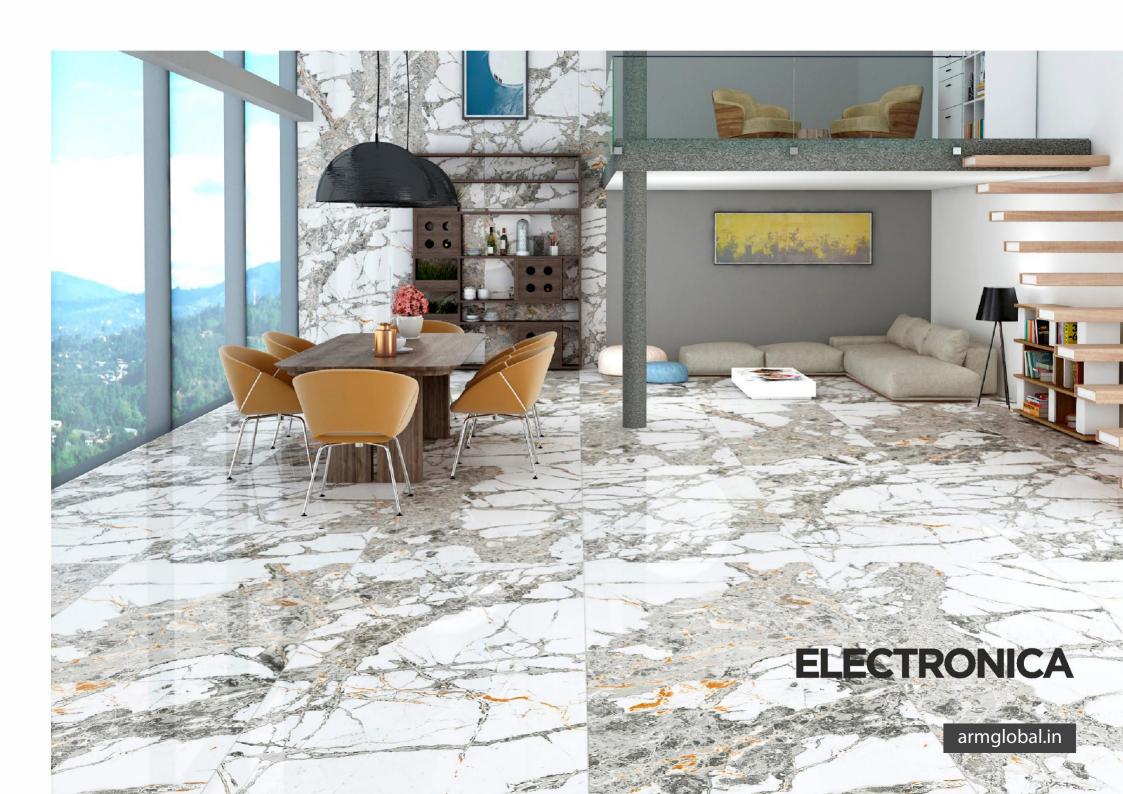

ANDOM DESIGN







### AL ZARA WHITE

POLISHED 800X1600MM

> RANDOM DESIGN







### ARMANI GREY







#### BOTTICINO PERLATO

POLISHED 800X1600MM

> RANDOM DESIGN



### BOTTOCINO CLASSIC









### **BRESCIA**



RANDOM DESIGN





### BRESCIA ANTHRASITE

POLISHED 800X1600MM

> RANDOM DESIGN





#### BRESCIA BEIGE









#### BRESCIA FAME



RANDOM DESIGN







#### BRESCIA GREY

POLISHED 800X1600MM

> RANDOM DESIGN





#### **CALCATTA**









# CLASSIC MARFIL BEIGE















### CLASSIC ONYX GREY











#### CONCRITE NOOK



RANDOM DESIGN







#### COSMIC BRESCIA









#### CREMA MARFIL









#### DYNA FANTA

POLISHED 800X1600MM

> RANDOM DESIGN













#### DYNO BEIGE

POLISHED 800X1600MM

> RANDOM DESIGN





#### **ELECTRONICA**



RANDOM DESIGN







#### ELEGANT GREY

POLISHED 800X1600MM

> RANDOM DESIGN













## **ELEGANT** SILVER

POLISHED 800X1600MM

> RANDOM DESIGN







#### EMPERADOR GRIGIO

POLISHED 800X1600MM

> RANDOM DESIGN





#### FUSION BEIGE

POLISHED 800X1600MM

> RANDOM DESIGN













#### GRANDE VENA

POLISHED 800X1600MM

> RANDOM DESIGN





### HOLLIS GREY









#### ITALICO BEIGE

POLISHED 800X1600MM

BOOK MATCH DESIGN







#### MARSHAL GREY









# MARSHAL GRIGIO









### MOONSTONE BEIGE



RANDOM DESIGN













#### ONYX AMBER



RANDOM DESIGN













POLISHED 800X1600MM

RANDOM DESIGN





### ONYX GEM

POLISHED 800X1600MM

BOOK MATCH DESIGN



































RANDOM DESIGN





#### PICASO OLIVE



RANDOM DESIGN







#### **POLYC**

POLISHED 800X1600MM