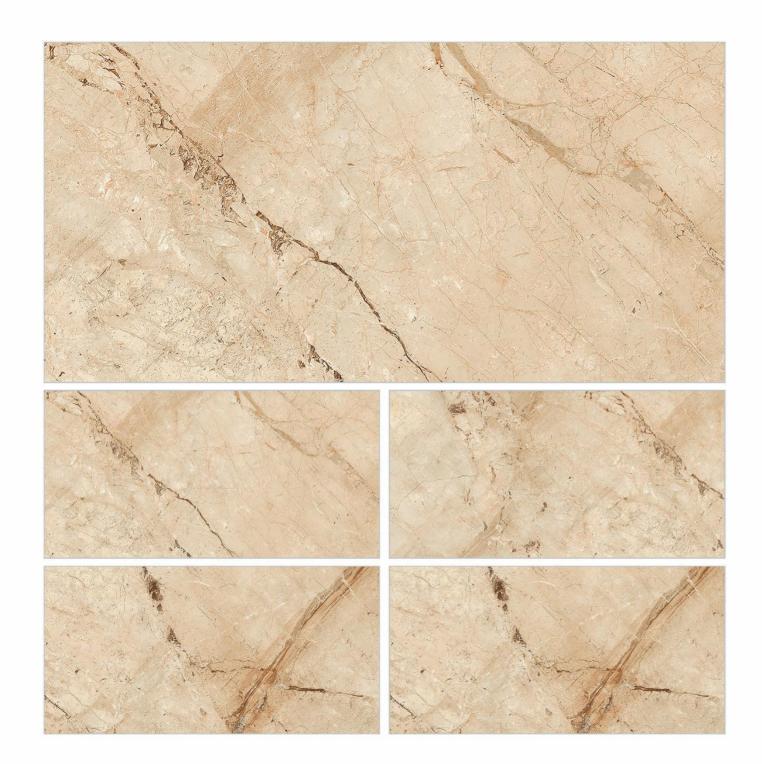

FIL BEIGE















### CLASSIC ONYX GREY











#### CONCRITE NOOK



RANDOM DESIGN







#### COSMIC BRESCIA









#### CREMA MARFIL









#### DYNA FANTA

POLISHED 800X1600MM

> RANDOM DESIGN













#### DYNO BEIGE

POLISHED 800X1600MM

> RANDOM DESIGN





#### **ELECTRONICA**



RANDOM DESIGN







#### ELEGANT GREY

POLISHED 800X1600MM

> RANDOM DESIGN













## **ELEGANT** SILVER

POLISHED 800X1600MM

> RANDOM DESIGN







#### EMPERADOR GRIGIO

POLISHED 800X1600MM

> RANDOM DESIGN





#### FUSION BEIGE

POLISHED 800X1600MM

> RANDOM DESIGN













#### GRANDE VENA

POLISHED 800X1600MM

> RANDOM DESIGN





### HOLLIS GREY









#### ITALICO BEIGE

POLISHED 800X1600MM

BOOK MATCH DESIGN







#### MARSHAL GREY









# MARSHAL GRIGIO









### MOONSTONE BEIGE



RANDOM DESIGN













#### ONYX AMBER



RANDOM DESIGN













POLISHED 800X1600MM

RANDOM DESIGN





### ONYX GEM

POLISHED 800X1600MM

BOOK MATCH DESIGN



































RANDOM DESIGN





#### PICASO OLIVE



RANDOM DESIGN







#### **POLYC**

POLISHED 800X1600MM

> END MATCH DESIGN





### PULPIS GREY

#### POLISHED 800X1600MM







#### ROYAL BEIGE

#### POLISHED 800X1600MM







#### ROZALLIA BROWN











#### SILVER RIVER



RANDOM DESIGN







#### STATUARIO ANGEL

POLISHED 800X1600MM

> RANDOM DESIGN







#### STATUARIO BLANCO

POLISHED 800X1600MM

> RANDOM DESIGN





### STATUARIO CLASSIC

POLISHED 800X1600MM

BOOK MATCH A+B
DESIGN















### STATUARIO ELEGANT



RANDOM DESIGN





### STATUARIO ONE



RAN