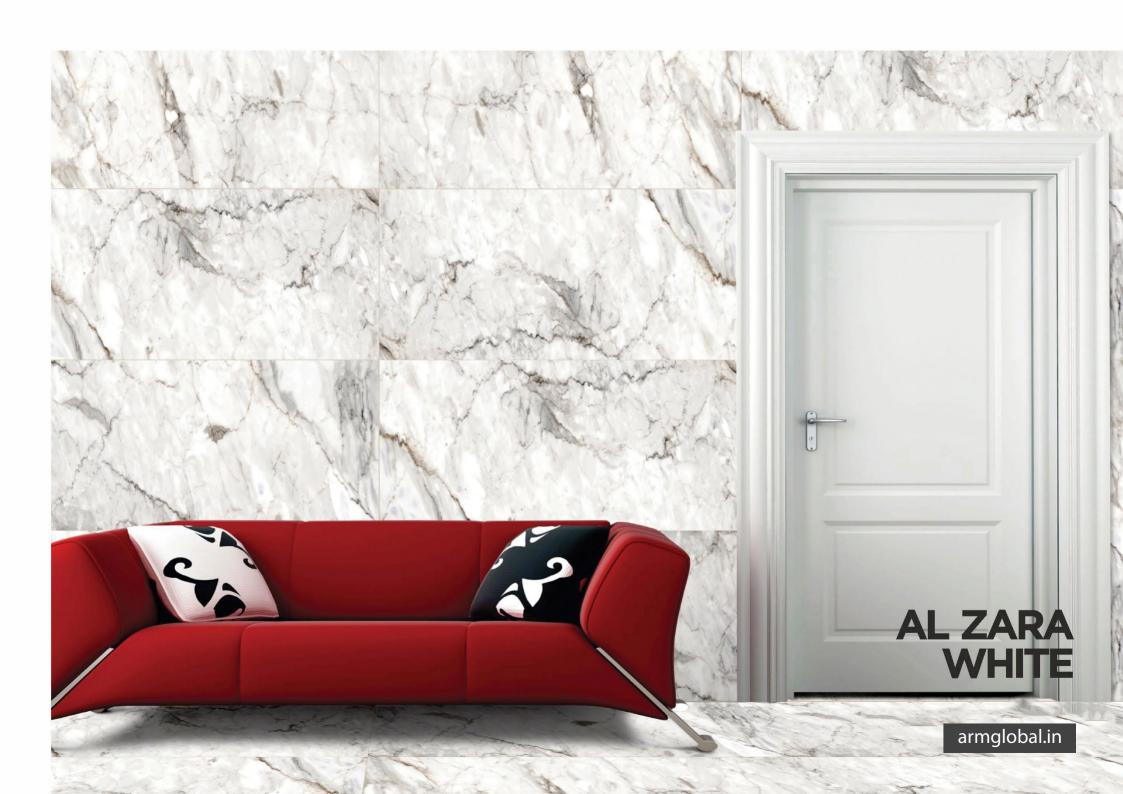

REAM



RANDOM DESIGN







### AL CORDELLIA FLAME



RANDOM DESIGN







### AL CREMA STONE



RANDOM DESIGN





armglobal.in



### AL END MATCH DOUTING GREY

POLISHED 800X1600MM

> END MATCH DESIGN







### AL HARBOR BROWN

POLISHED 800X1600MM

> RANDOM DESIGN





### AL HARBOR SMOKE

POLISHED 800X1600MM

> RANDOM DESIGN







### AL JASPRIT WHITE

POLISHED 800X1600MM

> RANDOM DESIGN







# AL LEMINUM SILVER



RANDOM DESIGN





### AL MARGARET NATURAL

POLISHED 800X1600MM

> RANDOM DESIGN













### AL NOBU WHITE

POLISHED 800X1600MM

> RANDOM DESIGN







# AL OPULENT STATUARIO











### AL PULPIS GREY PRIME

POLISHED 800X1600MM









### AL VALENCIA BEIGE

POLISHED 800X1600MM

> RANDOM DESIGN







### AL ZARA WHITE

POLISHED 800X1600MM

> RANDOM DESIGN







### ARMANI GREY







#### BOTTICINO PERLATO

POLISHED 800X1600MM

> RANDOM DESIGN



### BOTTOCINO CLASSIC









### **BRESCIA**



RANDOM DESIGN





### BRESCIA ANTHRASITE

POLISHED 800X1600MM

> RANDOM DESIGN





#### BRESCIA BEIGE









#### BRESCIA FAME



RANDOM DESIGN







#### BRESCIA GREY

POLISHED 800X1600MM

> RANDOM DESIGN





#### **CALCATTA**









# CLASSIC MARFIL BEIGE















### CLASSIC ONYX GREY











#### CONCRITE NOOK



RANDOM DESIGN







#### COSMIC BRESCIA









#### CREMA MARFIL









#### DYNA FANTA

POLISHED 800X1600MM

> RANDOM DESIGN













#### DYNO BEIGE

POLISHED 800X1600MM

> RANDOM DESIGN





#### **ELECTRONICA**



RANDOM DESIGN







#### ELEGANT GREY

POLISHED 800X1600MM

> RANDOM DESIGN













## **E