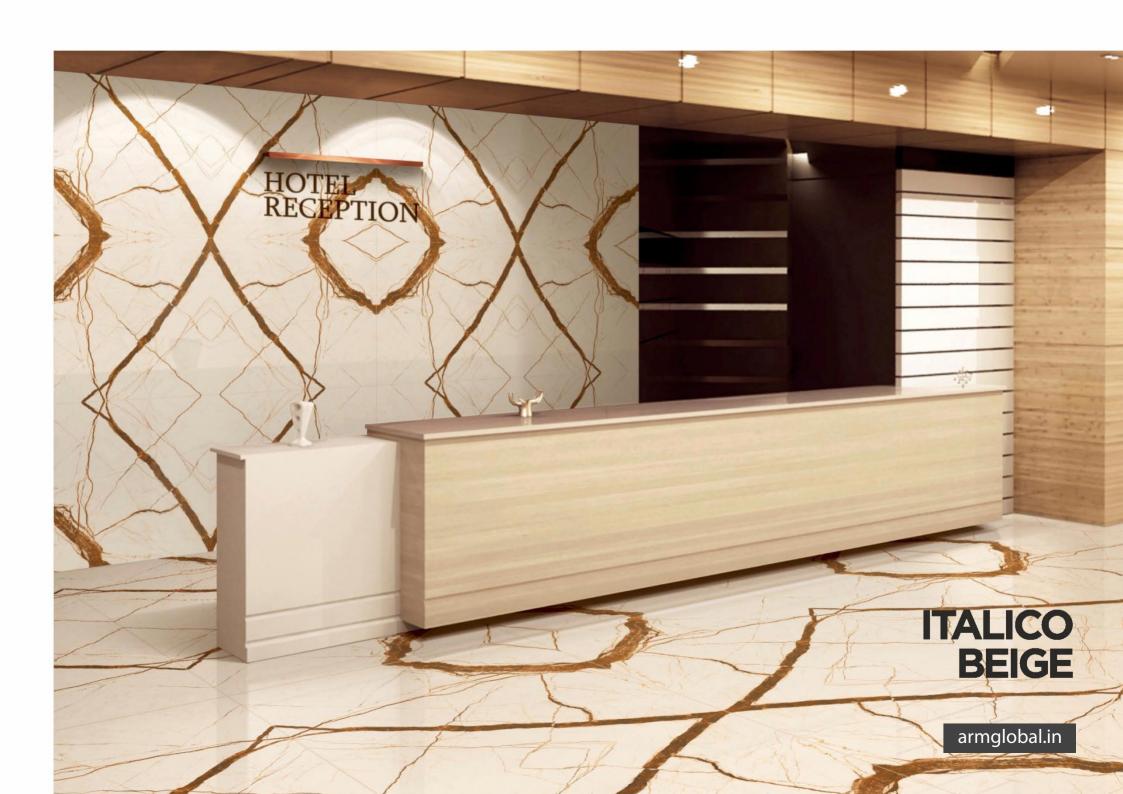

OM DESIGN





#### **CALCATTA**









# CLASSIC MARFIL BEIGE















### CLASSIC ONYX GREY











#### CONCRITE NOOK



RANDOM DESIGN







#### COSMIC BRESCIA









#### CREMA MARFIL









#### DYNA FANTA

POLISHED 800X1600MM

> RANDOM DESIGN













#### DYNO BEIGE

POLISHED 800X1600MM

> RANDOM DESIGN





#### **ELECTRONICA**



RANDOM DESIGN







#### ELEGANT GREY

POLISHED 800X1600MM

> RANDOM DESIGN













## **ELEGANT** SILVER

POLISHED 800X1600MM

> RANDOM DESIGN







#### EMPERADOR GRIGIO

POLISHED 800X1600MM

> RANDOM DESIGN





#### FUSION BEIGE

POLISHED 800X1600MM

> RANDOM DESIGN













#### GRANDE VENA

POLISHED 800X1600MM

> RANDOM DESIGN





### HOLLIS GREY









#### ITALICO BEIGE

POLISHED 800X1600MM

BOOK MATCH DESIGN







#### MARSHAL GREY









# MARSHAL GRIGIO









### MOONSTONE BEIGE



RANDOM DESIGN













#### ONYX AMBER



RANDOM DESIGN













POLISHED 800X1600MM

RANDOM DESIGN





### ONYX GEM

POLISHED 800X1600MM

BOOK MATCH DESIGN



































RANDOM DESIGN





#### PICASO OLIVE



RANDOM DESIGN







#### **POLYC**

POLISHED 800X1600MM

> END MATCH DESIGN





### PULPIS GREY

#### POLISHED 800X1600MM







#### ROYAL BEIGE

#### POLISHED 800X1600MM







#### ROZALLIA BROWN











#### SILVER RIVER



RANDOM DESIGN







#### STATUARIO ANGEL

POLISHED 800X1600MM

> RANDOM DESIGN







#### STATUARIO BLANCO

POLISHED 800X1600MM

> RANDOM DESIGN





### STATUARIO CLASSIC

POLISHED 800X1600MM

BOOK MATCH A+B
DESIGN















### STATUARIO