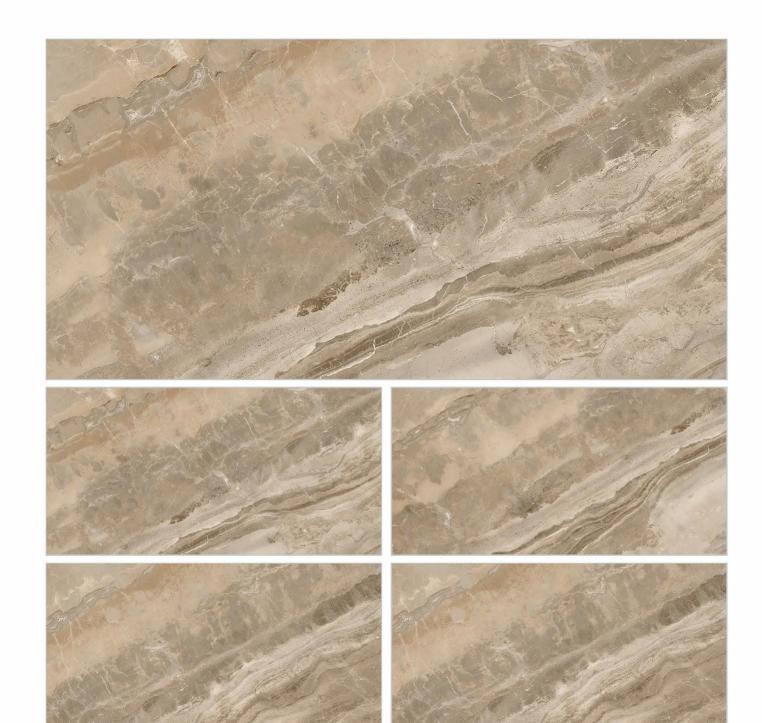

MARGARET NATURAL

POLISHED 800X1600MM

> RANDOM DESIGN













### AL NOBU WHITE

POLISHED 800X1600MM

> RANDOM DESIGN







# AL OPULENT STATUARIO











### AL PULPIS GREY PRIME

POLISHED 800X1600MM









### AL VALENCIA BEIGE

POLISHED 800X1600MM

> RANDOM DESIGN







### AL ZARA WHITE

POLISHED 800X1600MM

> RANDOM DESIGN







### ARMANI GREY







#### BOTTICINO PERLATO

POLISHED 800X1600MM

> RANDOM DESIGN



### BOTTOCINO CLASSIC









### **BRESCIA**



RANDOM DESIGN





### BRESCIA ANTHRASITE

POLISHED 800X1600MM

> RANDOM DESIGN





#### BRESCIA BEIGE









#### BRESCIA FAME



RANDOM DESIGN







#### BRESCIA GREY

POLISHED 800X1600MM

> RANDOM DESIGN





#### **CALCATTA**









# CLASSIC MARFIL BEIGE















### CLASSIC ONYX GREY











#### CONCRITE NOOK



RANDOM DESIGN







#### COSMIC BRESCIA









#### CREMA MARFIL









#### DYNA FANTA

POLISHED 800X1600MM

> RANDOM DESIGN













#### DYNO BEIGE

POLISHED 800X1600MM

> RANDOM DESIGN





#### **ELECTRONICA**



RANDOM DESIGN







#### ELEGANT GREY

POLISHED 800X1600MM

> RANDOM DESIGN













## **ELEGANT** SILVER

POLISHED 800X1600MM

> RANDOM DESIGN







#### EMPERADOR GRIGIO

POLISHED 800X1600MM

> RANDOM DESIGN





#### FUSION BEIGE

POLISHED 800X1600MM

> RANDOM DESIGN













#### GRANDE VENA

POLISHED 800X1600MM

> RANDOM DESIGN





### HOLLIS GREY









#### ITALICO BEIGE

POLISHED 800X1600MM

BOOK MATCH DESIGN







#### MARSHAL GREY









# MARSHAL GRIGIO









### MOONSTONE BEIGE



RANDOM DESIGN













####