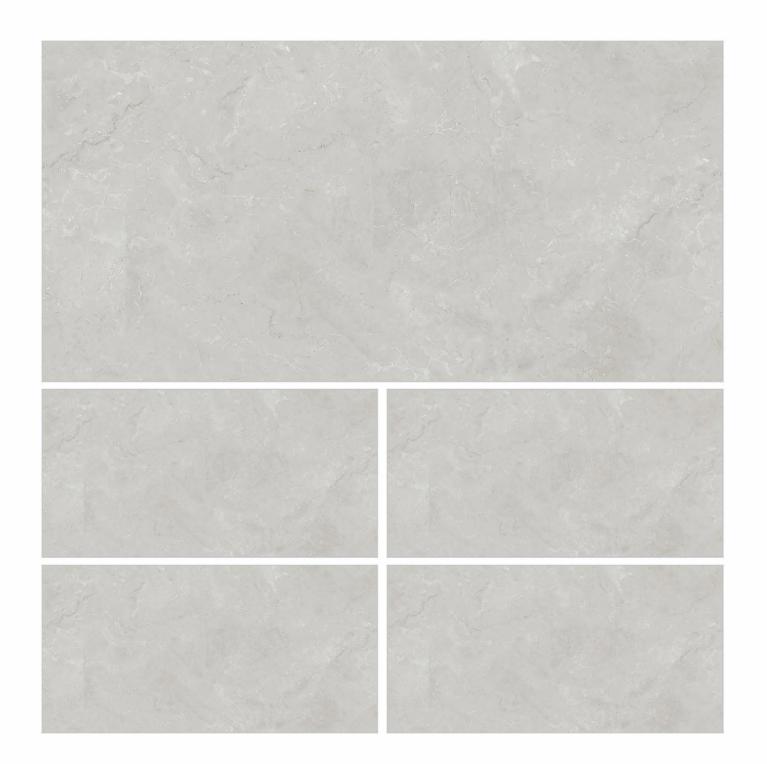

DESIGN





#### **CALCATTA**









# CLASSIC MARFIL BEIGE















### CLASSIC ONYX GREY











#### CONCRITE NOOK



RANDOM DESIGN







#### COSMIC BRESCIA









#### CREMA MARFIL









#### DYNA FANTA

POLISHED 800X1600MM

> RANDOM DESIGN













#### DYNO BEIGE

POLISHED 800X1600MM

> RANDOM DESIGN





#### **ELECTRONICA**



RANDOM DESIGN







#### ELEGANT GREY

POLISHED 800X1600MM

> RANDOM DESIGN













## **ELEGANT** SILVER

POLISHED 800X1600MM

> RANDOM DESIGN







#### EMPERADOR GRIGIO

POLISHED 800X1600MM

> RANDOM DESIGN





#### FUSION BEIGE

POLISHED 800X1600MM

> RANDOM DESIGN













#### GRANDE VENA

POLISHED 800X1600MM

> RANDOM DESIGN





### HOLLIS GREY









#### ITALICO BEIGE

POLISHED 800X1600MM

BOOK MATCH DESIGN







#### MARSHAL GREY









# MARSHAL GRIGIO









### MOONSTONE BEIGE



RANDOM DESIGN













#### ONYX AMBER



RANDOM DESIGN













POLISHED 800X1600MM

RANDOM DESIGN





### ONYX GEM

POLISHED 800X1600MM

BOOK MATCH DESIGN



































RANDOM DESIGN





#### PICASO OLIVE



RANDOM DESIGN







#### **POLYC**

POLISHED 800X1600MM

> END MATCH DESIGN





### PULPIS GREY

#### POLISHED 800X1600MM







#### ROYAL BEIGE

#### POLISHED 800X1600MM







#### ROZALLIA BROWN











#### SILVER RIVER



RANDOM DESIGN







#### STATUARIO ANGEL

POLISHED 800X1600MM

> RANDOM DESIGN







#### STATUARIO BLANCO

POLISHED 800X1600MM

> RANDOM DESIGN





### STATUARIO CLASSIC

POLISHED 800X1600MM

BOOK MATCH A+B
DESIGN















### STATUARIO E