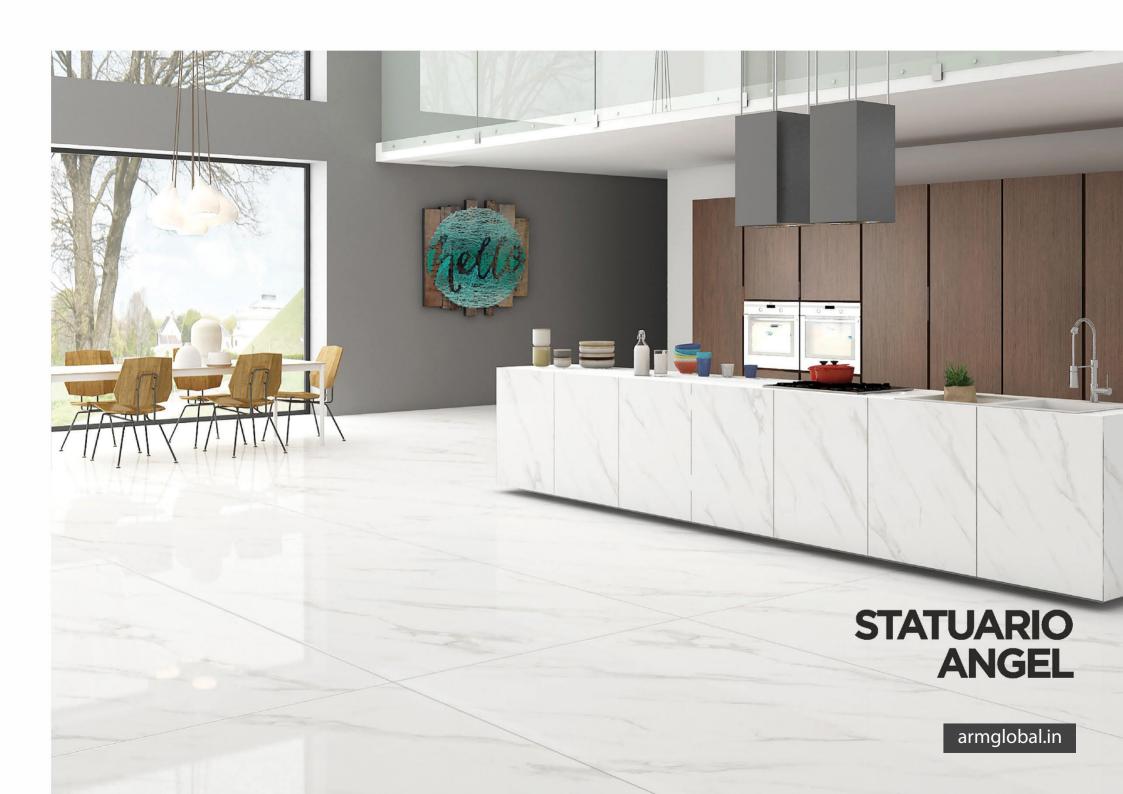

GN













#### GRANDE VENA

POLISHED 800X1600MM

> RANDOM DESIGN





### HOLLIS GREY









#### ITALICO BEIGE

POLISHED 800X1600MM

BOOK MATCH DESIGN







#### MARSHAL GREY









# MARSHAL GRIGIO









### MOONSTONE BEIGE



RANDOM DESIGN













#### ONYX AMBER



RANDOM DESIGN













POLISHED 800X1600MM

RANDOM DESIGN





### ONYX GEM

POLISHED 800X1600MM

BOOK MATCH DESIGN



































RANDOM DESIGN





#### PICASO OLIVE



RANDOM DESIGN







#### **POLYC**

POLISHED 800X1600MM

> END MATCH DESIGN





### PULPIS GREY

#### POLISHED 800X1600MM







#### ROYAL BEIGE

#### POLISHED 800X1600MM







#### ROZALLIA BROWN











#### SILVER RIVER



RANDOM DESIGN







#### STATUARIO ANGEL

POLISHED 800X1600MM

> RANDOM DESIGN







#### STATUARIO BLANCO

POLISHED 800X1600MM

> RANDOM DESIGN





### STATUARIO CLASSIC

POLISHED 800X1600MM

BOOK MATCH A+B
DESIGN















### STATUARIO ELEGANT



RANDOM DESIGN





### STATUARIO ONE



RANDOM DESIGN













#### STATUARIO SUPER

POLISHED 800X1600MM

> RANDOM DESIGN





#### STATUARIO VENEZIA

POLISHED 800X1600MM

> RANDOM DESIGN







### TRAVERTINO CLASSICO









#### TUSCANY CREMA











END MATCH DESIGN

























### ULT ADVANCED STATUARIO

POLISHED 800X1600MM

> RANDOM DESIGN







## ULT CASTELLON FROST

POLISHED 800X1600MM

> RANDOM DESIGN





### ULT CASTELLON GREY

















#### ULT COSMOS GREY

POLISHED 800X1600MM

> RANDOM DESIGN











#### ULT CRONOS BEIGE



RANDOM DESIGN





#### ULT EARTH GREY

POLISHED