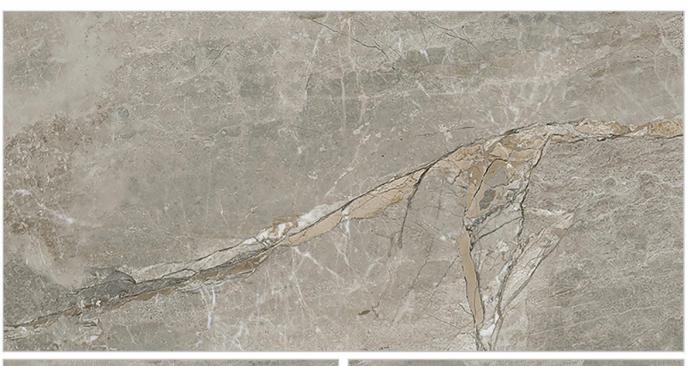

ANDOM DESIGN







### ARMANI GREY







#### BOTTICINO PERLATO

POLISHED 800X1600MM

> RANDOM DESIGN



### BOTTOCINO CLASSIC









### **BRESCIA**



RANDOM DESIGN





### BRESCIA ANTHRASITE

POLISHED 800X1600MM

> RANDOM DESIGN





#### BRESCIA BEIGE









#### BRESCIA FAME



RANDOM DESIGN







#### BRESCIA GREY

POLISHED 800X1600MM

> RANDOM DESIGN





#### **CALCATTA**









# CLASSIC MARFIL BEIGE















### CLASSIC ONYX GREY











#### CONCRITE NOOK



RANDOM DESIGN







#### COSMIC BRESCIA









#### CREMA MARFIL









#### DYNA FANTA

POLISHED 800X1600MM

> RANDOM DESIGN













#### DYNO BEIGE

POLISHED 800X1600MM

> RANDOM DESIGN





#### **ELECTRONICA**



RANDOM DESIGN







#### ELEGANT GREY

POLISHED 800X1600MM

> RANDOM DESIGN













## **ELEGANT** SILVER

POLISHED 800X1600MM

> RANDOM DESIGN







#### EMPERADOR GRIGIO

POLISHED 800X1600MM

> RANDOM DESIGN





#### FUSION BEIGE

POLISHED 800X1600MM

> RANDOM DESIGN













#### GRANDE VENA

POLISHED 800X1600MM

> RANDOM DESIGN





### HOLLIS GREY









#### ITALICO BEIGE

POLISHED 800X1600MM

BOOK MATCH DESIGN







#### MARSHAL GREY









# MARSHAL GRIGIO









### MOONSTONE BEIGE



RANDOM DESIGN













#### ONYX AMBER



RANDOM DESIGN













POLISHED 800X1600MM

RANDOM DESIGN





### ONYX GEM

POLISHED 800X1600MM

BOOK MATCH DESIGN



































RANDOM DESIGN





#### PICASO OLIVE



RANDOM DESIGN







#### **POLYC**

POLISHED 800X1600MM

> END MATCH DESIGN





### PULPIS GREY

#### POLISHED 800X1600