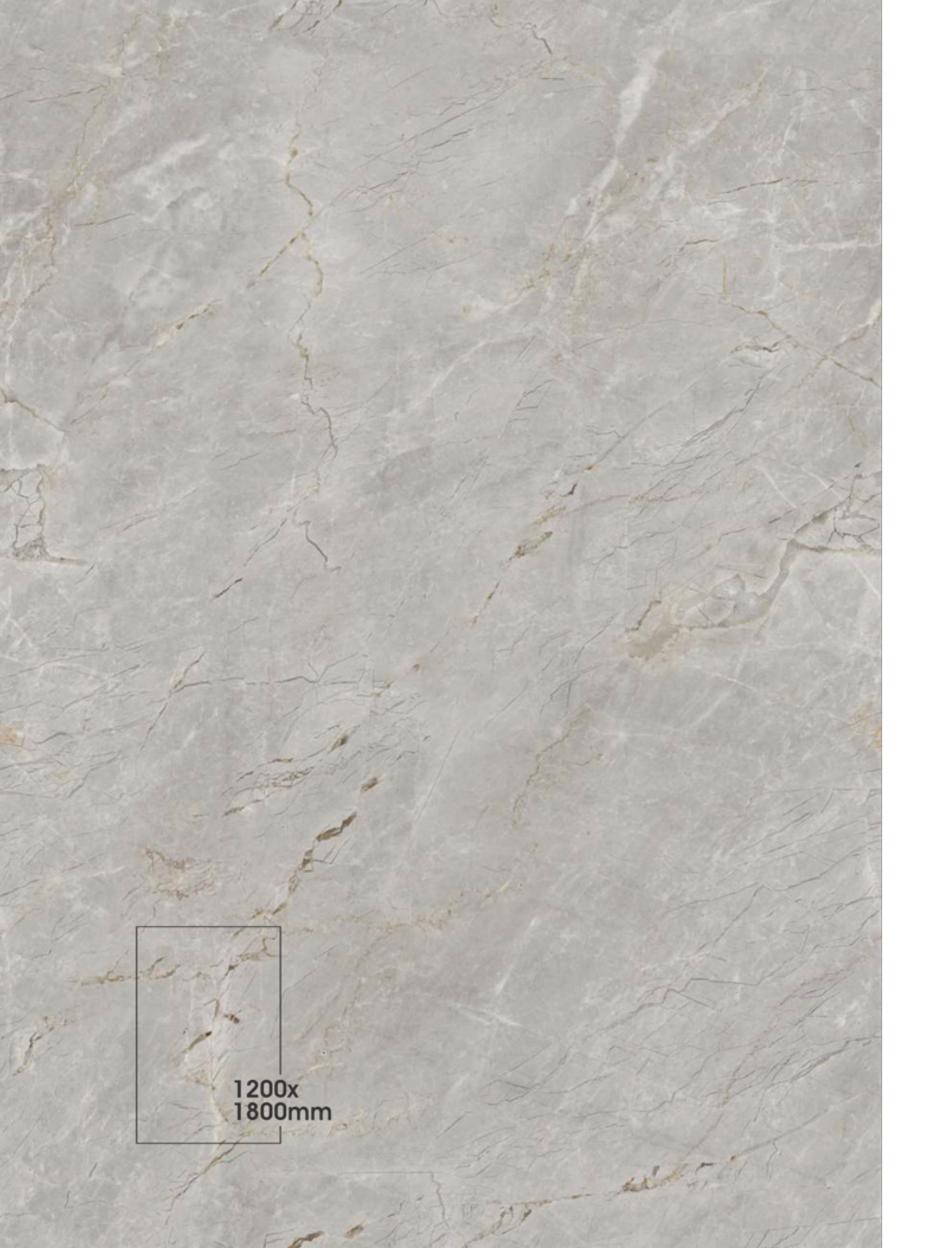

matched beauty, setting new benchmarks in the industry.

Explore our stunning range and let ARM Global's luxury tiles be the canvas upon which you create your masterpiece.



### END MATCH ANGELO BIANCO

Finish Polished - End Match



SIZE 1200x1800mm





### END MATCH ARMANI AROMA

Finish Polished - End Match





Random 02



## END MATCH CARRARA COVITA

Finish **Polished - End Match** 





Random 03





### END MATCH **CONVEY GREY**

Finish Polished - End Match



SIZE 1200x1800mm





# END MATCH CORSICA LIGHT

Finish Polished - End Match





Random 03



### END MATCH **DARLA NATURAL**

Finish Polished - End Match





Random 03



### END MATCH DIEGO LIGHT

Finish **Polished - End Match** 



SIZE 1200x1800mm







# END MATCH GOTHIC

Finish Polished - End Match





Random 03



# END MATCH HORDIX GREY

Finish Polished - End Match





Random 03



### END MATCH LAVEZZI BROWN

Finish **Polished - End Match** 





Random 02



### END MATCH LAVEZZI CREMA

Finish **Polished - End Match** 



SIZE 1200x1800mm





## END MATCH LIBERO NATURAL

Finish **Polished - End Match** 





Random 03





## END MATCH NORDIC BROWN

Finish Polished - End Match



SIZE 1200x1800mm





# END MATCH NORDIC GREY

Finish Polished - End Match





Random 04



### END MATCH PRESINO CREMA

Finish **Polished** 



SIZE 1200x1800mm





# END MATCH SIDRA BEIGE

Finish Polished



SIZE 1200x1800mm





# END MATCH SIDRA GREY

Finish Polished



SIZE 1200x1800mm





## END MATCH VERVE BEIGE

Finish Polished



SIZE 1200x1800mm





### Transform Your Vision into Reality with ARM Global