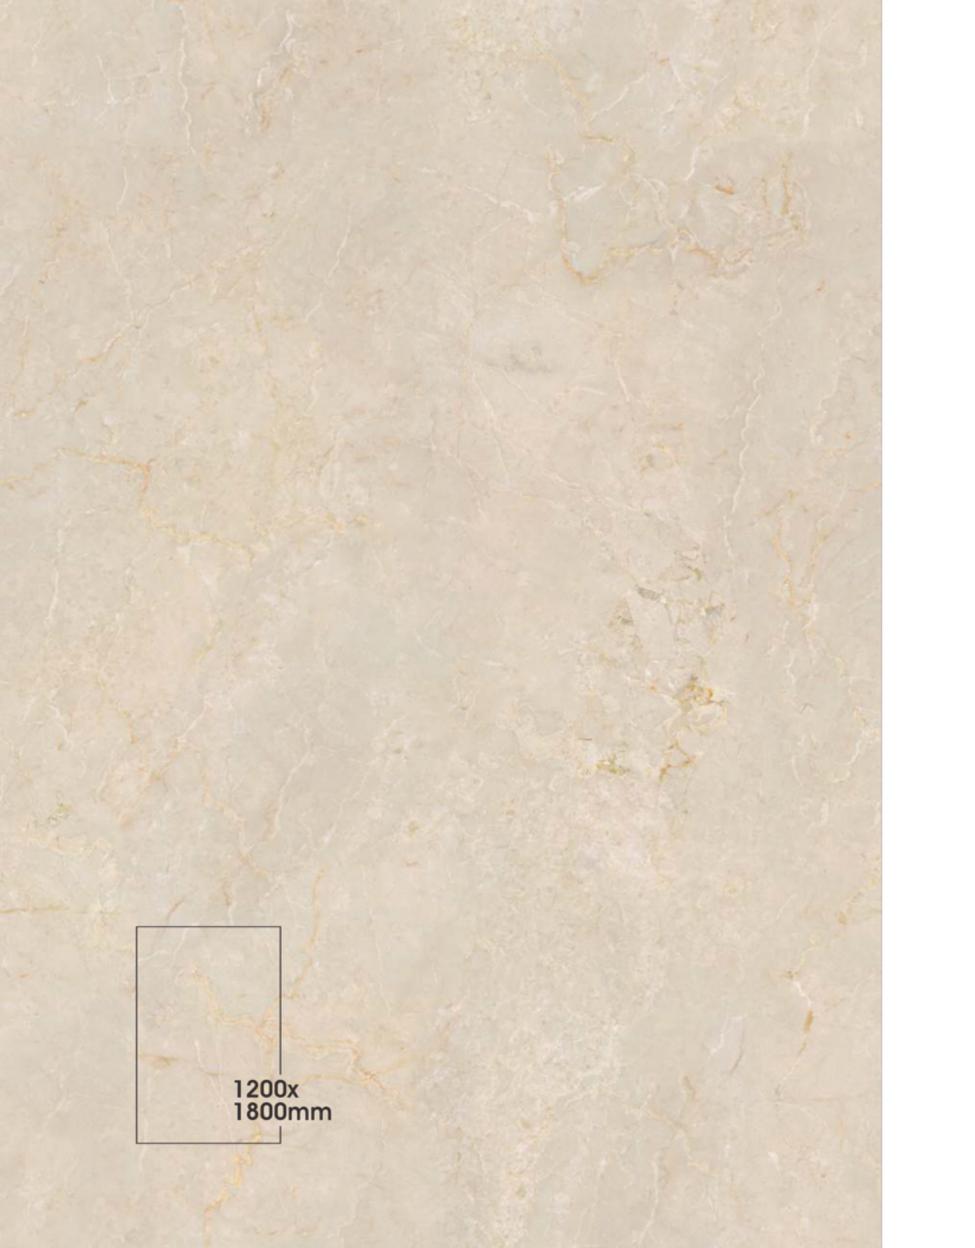

SIZE 1200x1800mm





# END MATCH CORSICA LIGHT

Finish Polished - End Match





Random 03



### END MATCH **DARLA NATURAL**

Finish Polished - End Match





Random 03



### END MATCH DIEGO LIGHT

Finish **Polished - End Match** 



SIZE 1200x1800mm







# END MATCH GOTHIC

Finish Polished - End Match





Random 03



# END MATCH HORDIX GREY

Finish Polished - End Match





Random 03



### END MATCH LAVEZZI BROWN

Finish **Polished - End Match** 





Random 02



### END MATCH LAVEZZI CREMA

Finish **Polished - End Match** 



SIZE 1200x1800mm





## END MATCH LIBERO NATURAL

Finish **Polished - End Match** 





Random 03





## END MATCH NORDIC BROWN

Finish Polished - End Match



SIZE 1200x1800mm





# END MATCH NORDIC GREY

Finish Polished - End Match





Random 04



### END MATCH PRESINO CREMA

Finish **Polished** 



SIZE 1200x1800mm





# END MATCH SIDRA BEIGE

Finish Polished



SIZE 1200x1800mm





# END MATCH SIDRA GREY

Finish Polished



SIZE 1200x1800mm





## END MATCH VERVE BEIGE

Finish Polished



SIZE 1200x1800mm





### Transform Your Vision into Reality with ARM Global Tiles

Thank you for delving into the opulent world of ARM Global's luxury tiles. Our relentless pursuit of perfection ensures that each tile is a harmonious blend of elegance, durability, and innovation. Whether your project calls for the timeless charm of classic designs or the sleek sophistication of contemporary styles, ARM Global's tiles provide the perfect foundation for your creative vision.

Connect with us to experience unparalleled quality and bespoke serv