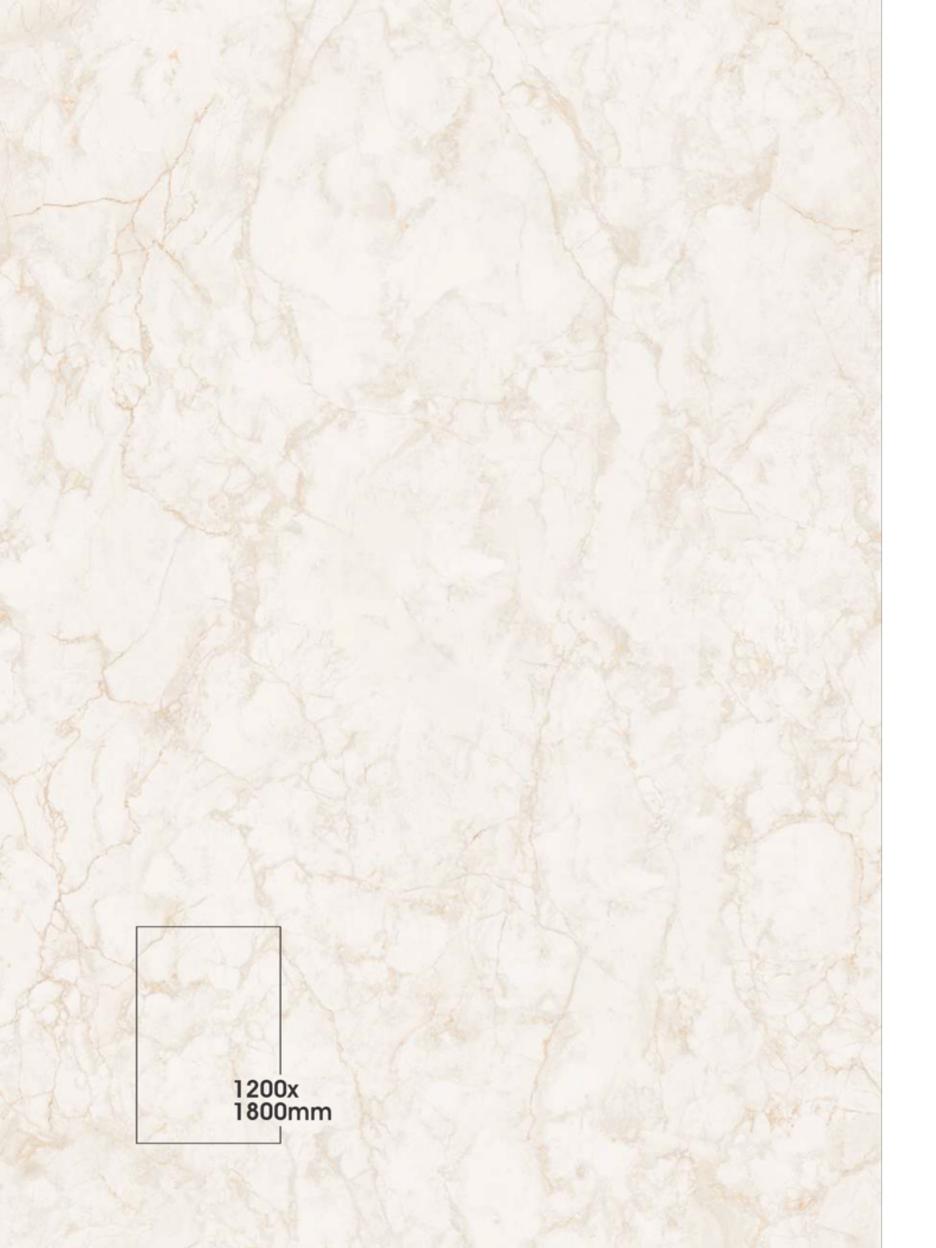

that redefine luxury. Our tiles offer superior performance and unmatched beauty, setting new benchmarks in the industry.

Explore our stunning range and let ARM Global's luxury tiles be the canvas upon which you create your masterpiece.



### END MATCH ANGELO BIANCO

Finish Polished - End Match



SIZE 1200x1800mm





### END MATCH ARMANI AROMA

Finish Polished - End Match





Random 02



## END MATCH CARRARA COVITA

Finish **Polished - End Match** 





Random 03





### END MATCH **CONVEY GREY**

Finish Polished - End Match



SIZE 1200x1800mm





# END MATCH CORSICA LIGHT

Finish Polished - End Match





Random 03



### END MATCH **DARLA NATURAL**

Finish Polished - End Match





Random 03



### END MATCH DIEGO LIGHT

Finish **Polished - End Match** 



SIZE 1200x1800mm







# END MATCH GOTHIC

Finish Polished - End Match





Random 03



# END MATCH HORDIX GREY

Finish Polished - End Match





Random 03



### END MATCH LAVEZZI BROWN

Finish **Polished - End Match** 





Random 02



### END MATCH LAVEZZI CREMA

Finish **Polished - End Match** 



SIZE 1200x1800mm





## END MATCH LIBERO NATURAL

Finish **Polished - End Match** 





Random 03





## END MATCH NORDIC BROWN

Finish Polished - End Match



SIZE 1200x1800mm





# END MATCH NORDIC GREY

Finish Polished - End Match





Random 04



### END MATCH PRESINO CREMA

Finish **Polished** 



SIZE 1200x1800mm





# END MATCH SIDRA BEIGE

Finish Polished



SIZE 1200x1800mm





# END MATCH SIDRA GREY

Finish Polished



SIZE 1200x1800mm





## END MATCH VERVE BEIGE

Finish Polished



SIZE 1200x