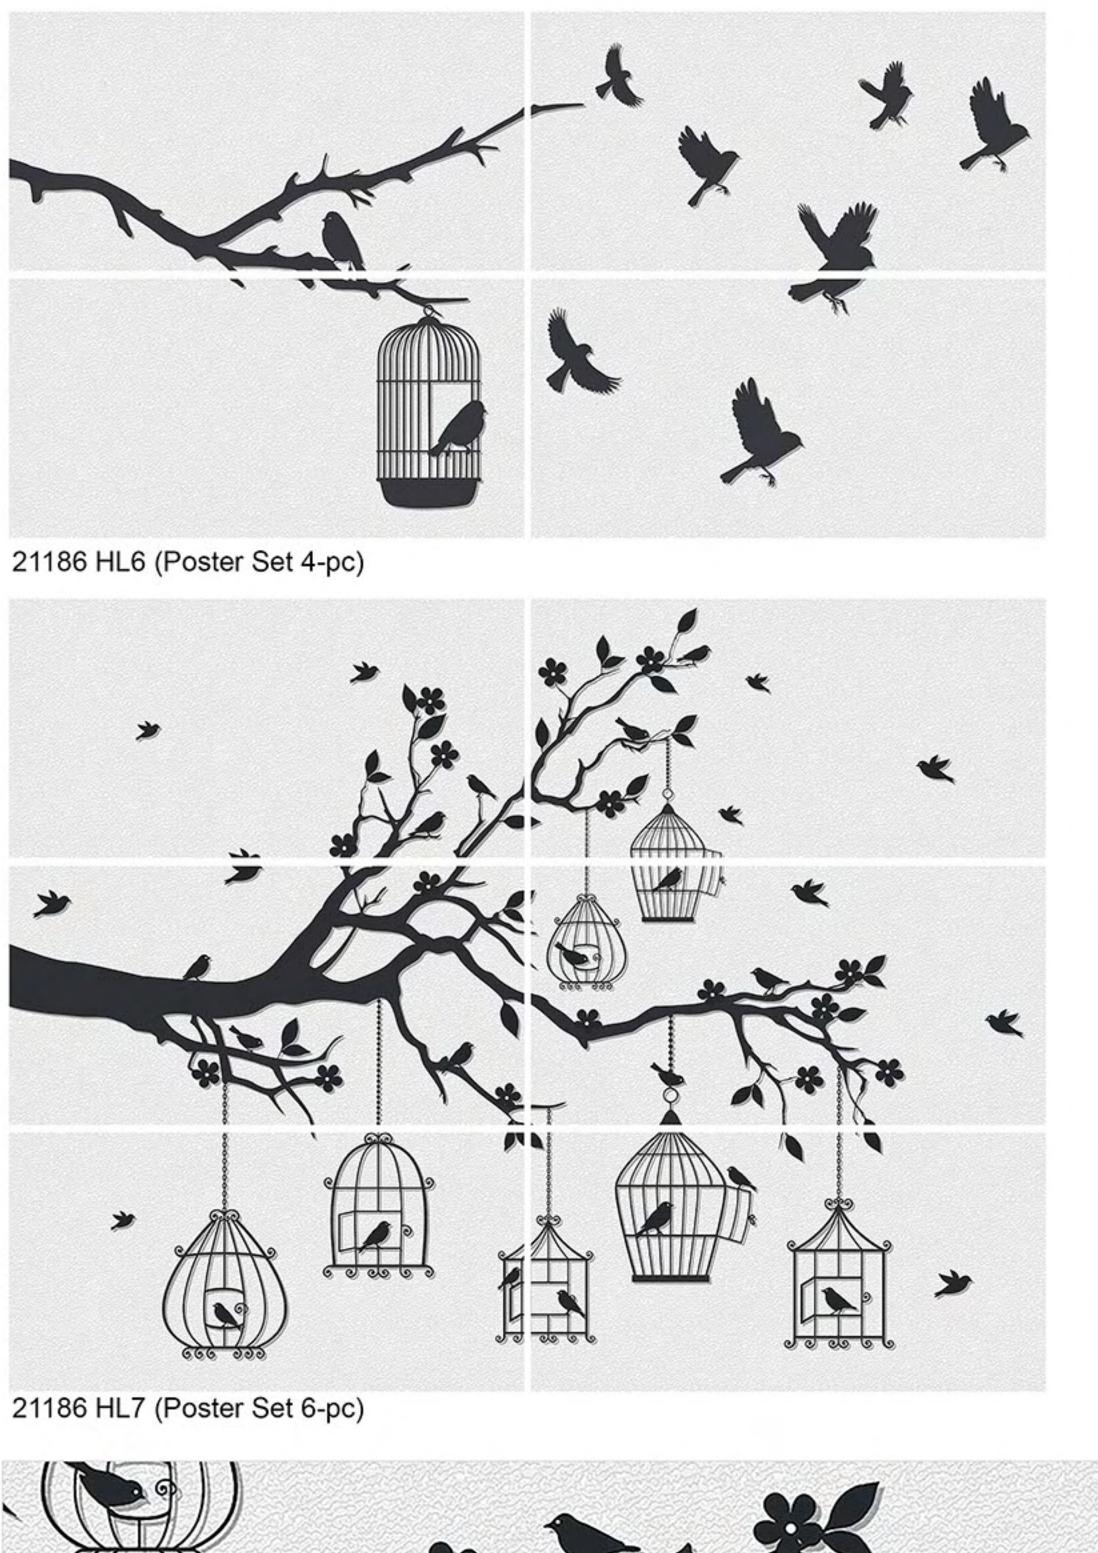

21185 HL4 (Poster Set 4-pc)

21186 HL2

21186 HL3

21186 D

21186 HL1

21186 HL4

21186 HL5

ARM GLSBAL