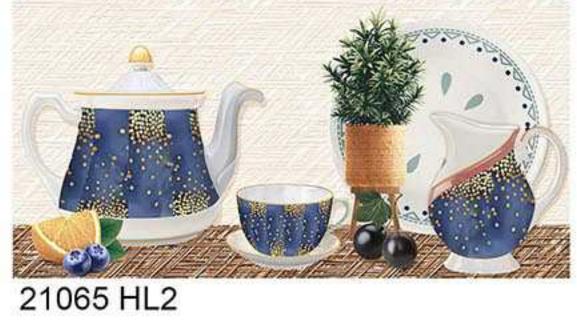

#### 21064 L

21064 HL1 A

21064 D

21064 HL2 (Poster Set)

21064 HL1 B

21065 HL1 AB

21065 HL4 (Poster Set)

21066 D