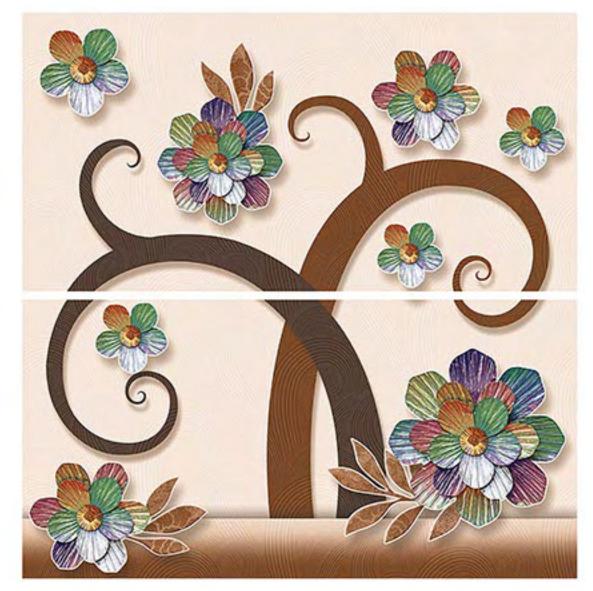

#### SURFACE QUALITY

as per eurostandards min 95% required but we have min. 96%

COLLECTION BY SERIES & FINISHES

GLOSSY
SATIN MATT
HARD MATT
RAINDROP

MARVELOUS & SPECTACULAR SPREE OF RAVISHING DESIGNS

# 300x6 GLOS

FINISH

1194 HL2

1194 D

1194 HL3 (Poster Set)