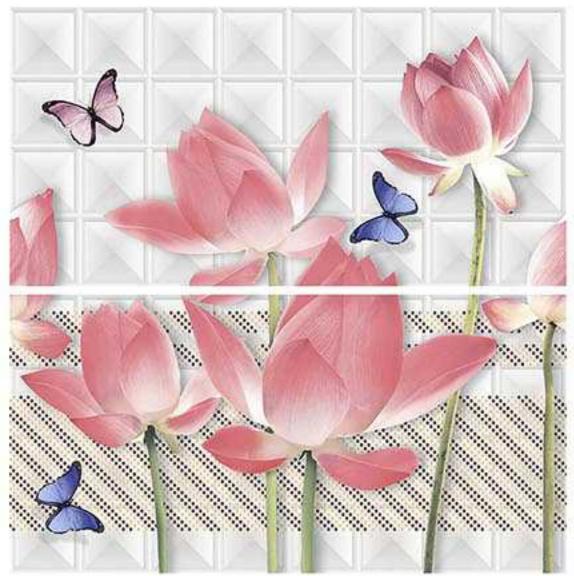

#### SURFACE QUALITY

as per eurostandards min 95% required but we have min. 96%

COLLECTION BY SERIES & FINISHES

GLOSSY
SATIN MATT
HARD MATT
RAINDROP

MARVELOUS & SPECTACULAR SPREE OF RAVISHING DESIGNS