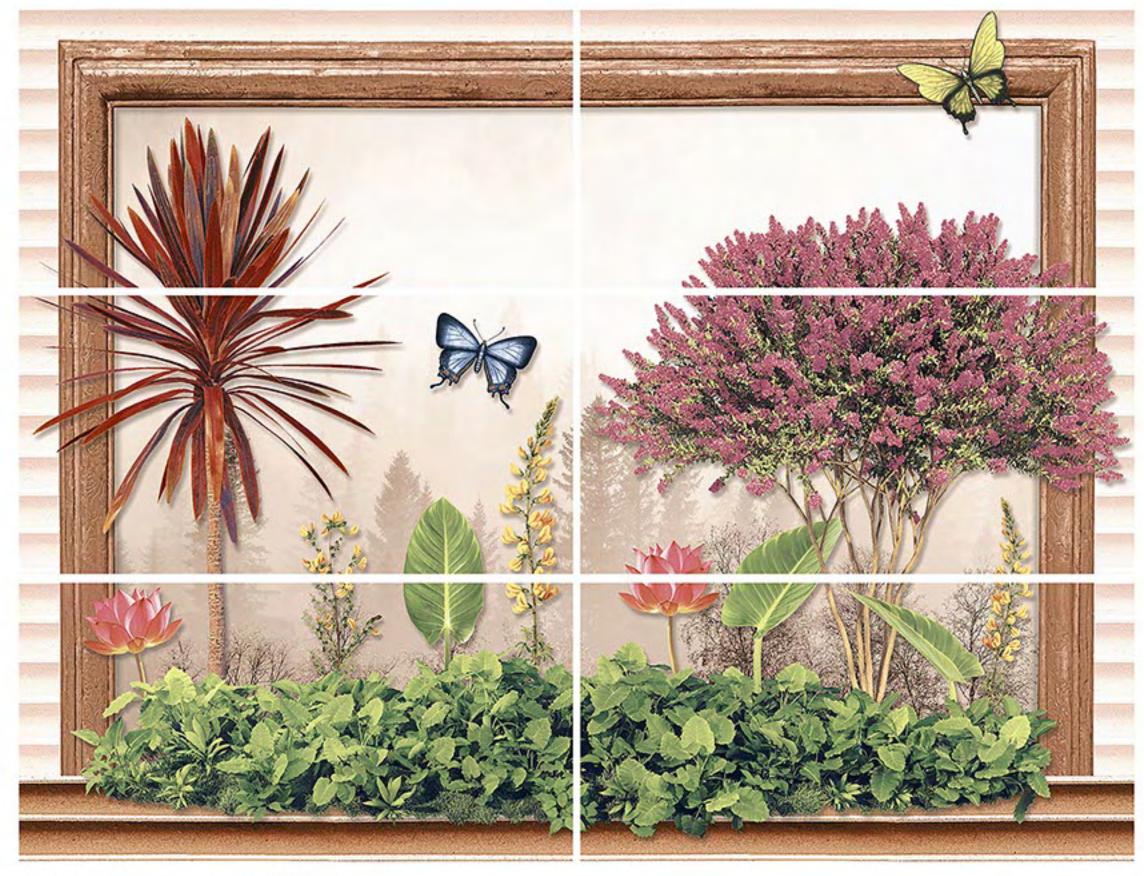

## WALL TILES COLLECTION

DESIGN SPACES FOR A LUXURIOUS LIFESTYLE

The wall tiles enhance your space by highlighting it with its various designs and rich colours. Different patterns and designs depict different lifestyles. Wall tiles create stylish decor for a space. The symmetrical patterns of the wall tiles give a space an elegant appeal and form the perfect blend of classic style and modern chic. At NEXONA, we aspire to create a beautiful space with a modern ambience. Your space reflects your personality and so we curate products that match everyone's decor taste!

### CLASSIC AESTHETIC FEEL FOR YOUR CLASSIC CULTURAL CHOICE

Smooth and authentic. A uniquely genuine sensation is created by the incredibly authentic veins and shades of colour, perfect for guaranteeing a beautifully smooth overall effect.