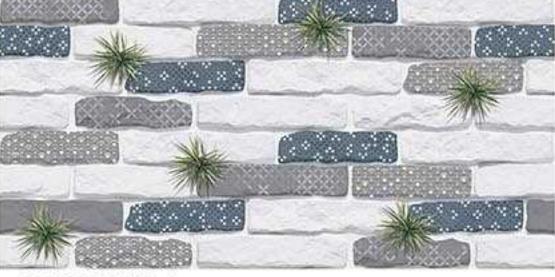

## WALL TILES COLLECTION

DESIGN SPACES FOR A LUXURIOUS LIFESTYLE

The wall tiles enhance your space by highlighting it with its various designs and rich colours. Different patterns and designs depict different lifestyles. Wall tiles create stylish decor for a space. The symmetrical patterns of the wall tiles give a space an elegant appeal and form the perfect blend of classic style and modern chic. At NEXONA, we aspire to create a beautiful space with a modern ambience. Your space reflects your personality and so we curate products that match everyone's decor taste!

### CLASSIC AESTHETIC FEEL FOR YOUR CLASSIC CULTURAL CHOICE

Smooth and authentic. A uniquely genuine sensation is created by the incredibly authentic veins and shades of colour, perfect for guaranteeing a beautifully smooth overall effect.