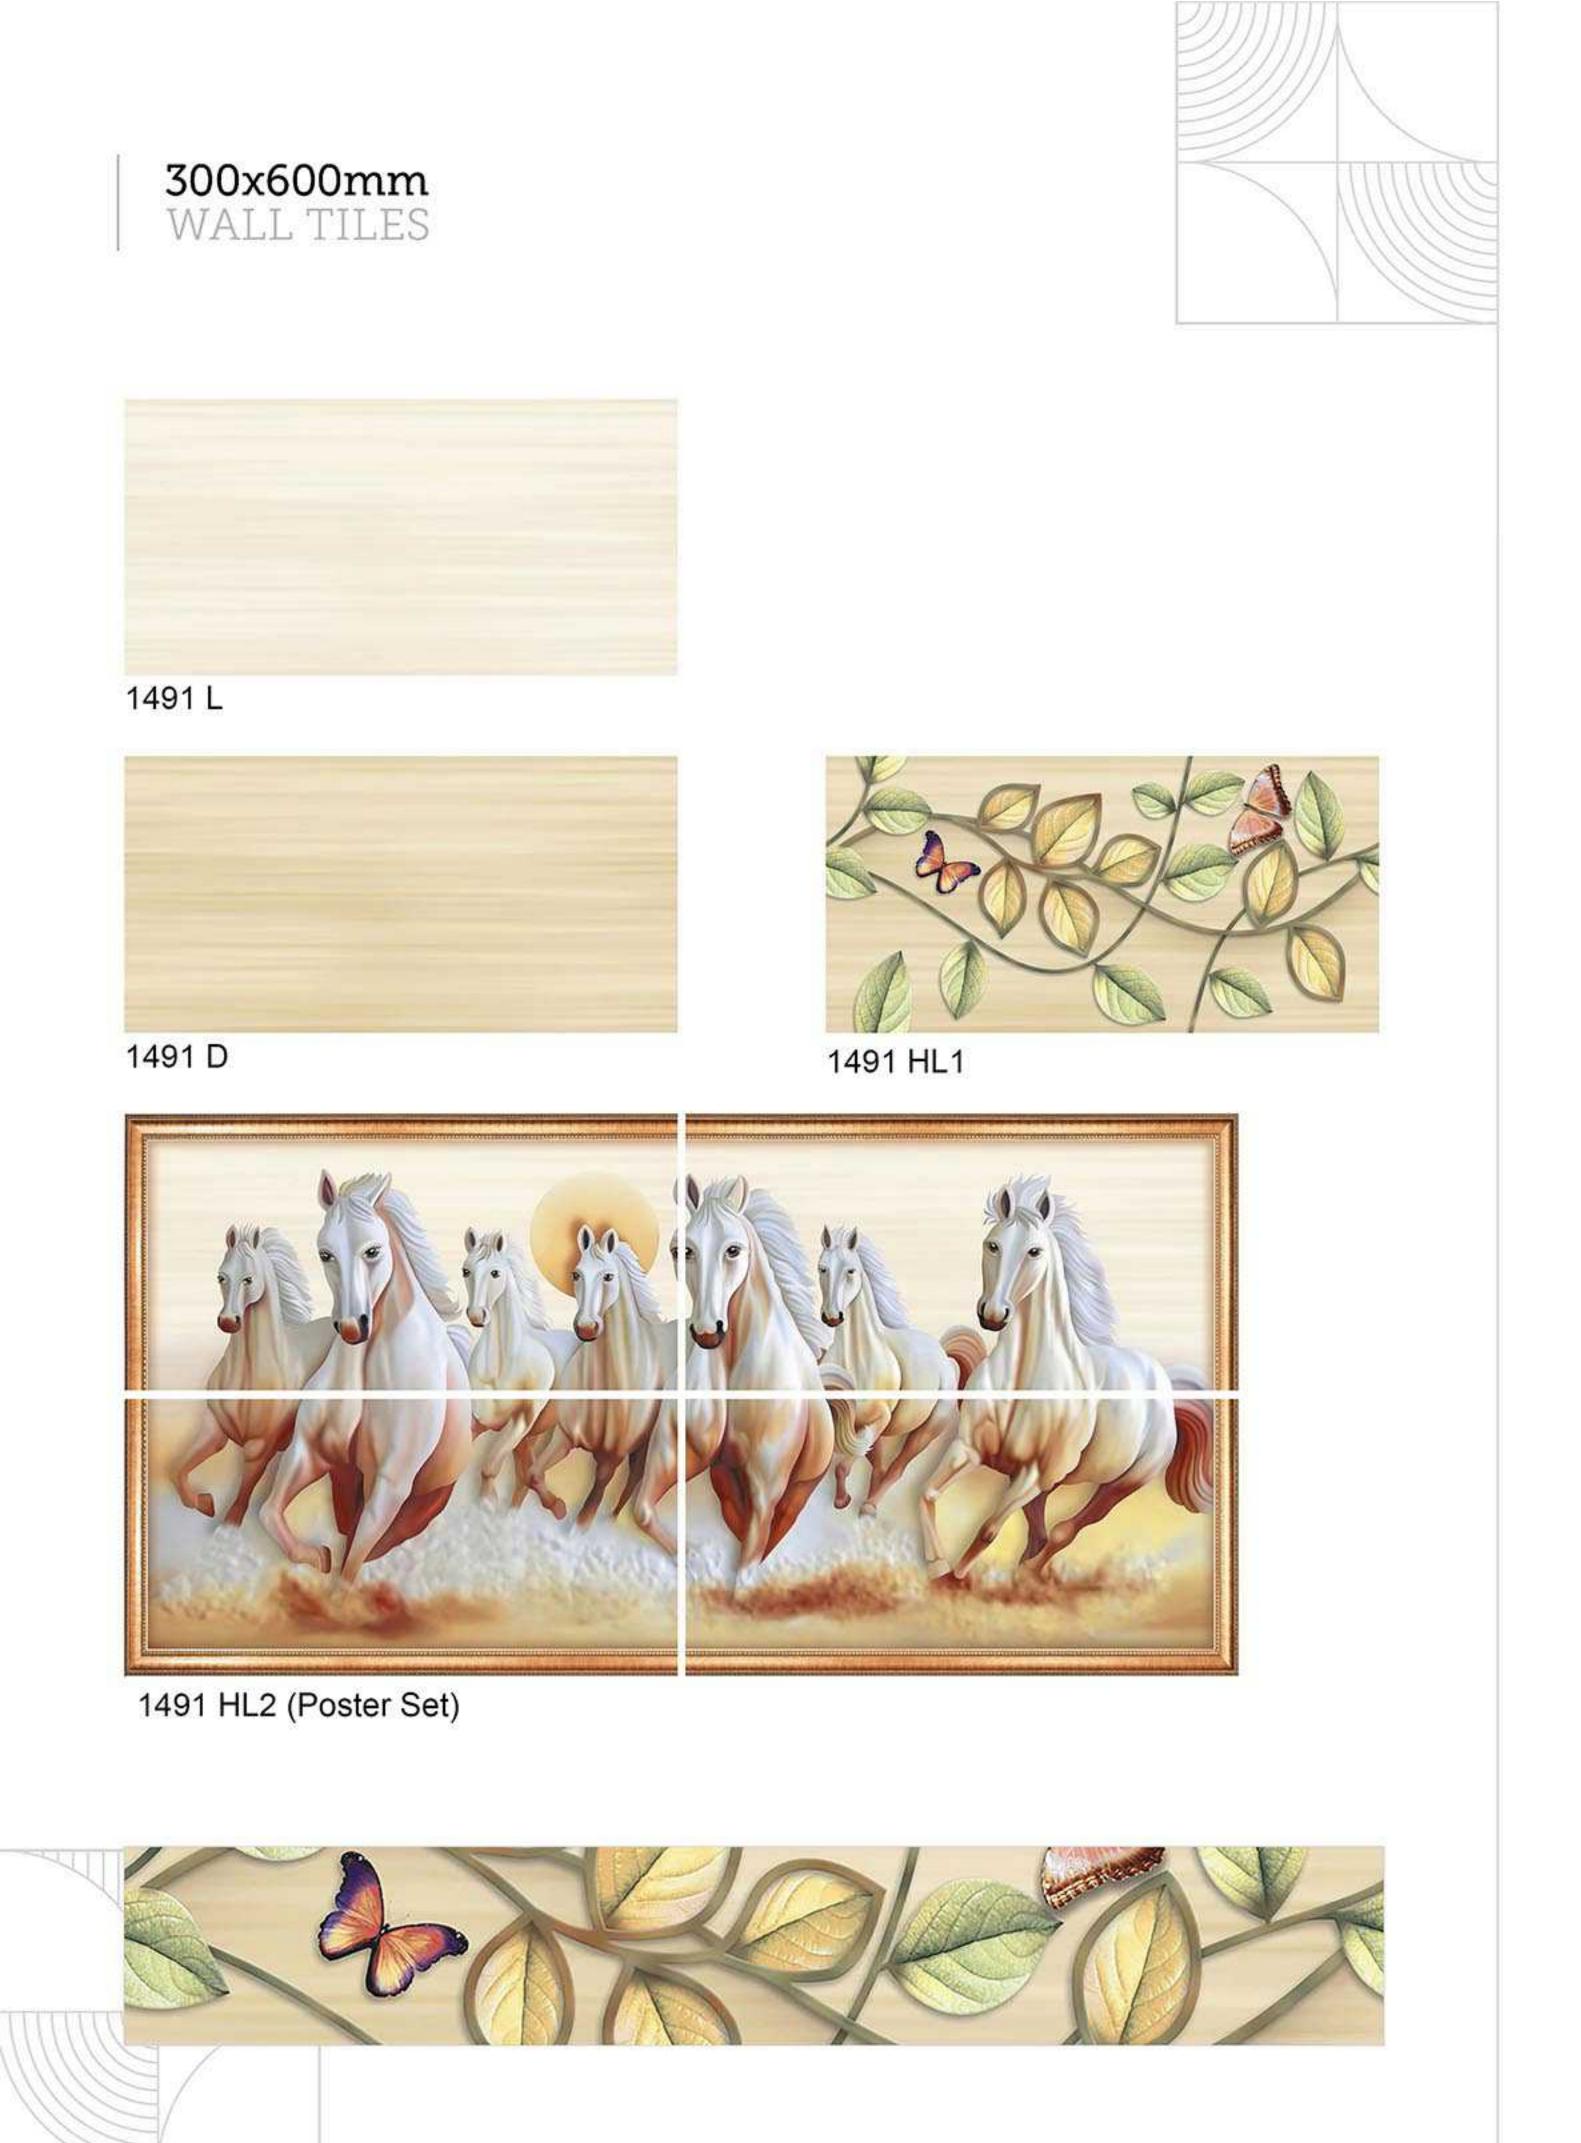

THERMAL SHOCK RESISTANT

Resistant 10 cycles



EASY TO CLEAN



WATER ABSORPTION EUROSTANDARDS >10% Stand at 12-18 % spaces



CHROMATICALLY STABLE



HYGIENIC SURFACE suitable for living spaces





#### STAIN RESISTANT





#### FROST RESISTANT

and sudden thermal changes



#### SURFACE QUALITY

as per eurostandards min 95% required but we have min. 96%









COLLECTION BY SERIES & FINISHES

GLOSSY
SATIN MATT
HARD MATT
RAINDROP

MARVELOUS & SPECTACULAR SPREE OF RAVISHING DESIGNS





# 300x6 GLOS

FINISH













1194 HL2



1194 D



1194 HL3 (Poster Set)





## Your Gateway to Global Markets



#### 21042 L



21042 HL1



21042 D













1471 HL AB









## ARM GLSBAL



1471 HL2



the second s and the second 12332 No. Line . Con Pro

1471 HL4 (Poster Set)















1492 D





1492 HL3 (Poster Set)











1521 HL1 AB



1521 D





## ARM GL BAL



1521 HL3





1521 HL2 (Poster Set)











21060 HL1



21060 D



21060 HL2











21060 HL4 (Poster Set)











7022 HL5



7022 D



7022 HL1









7022 HL2





7022-HL-6 (Poster Set)













7036 D

7036 HL2



7036 HL3 ABCD







## ARM GLSBAL

















7037 HL3 ABCD













21027 HL 1 AB



21027 D





21027 HL 2







21027 HL4





21027 HL 3 (4 Pcs. Poster)













21035 D



21035 HL1 ABC









21035 HL2 (Poster Set)











21036 HL1



21036 D



21036 HL2



21036 HL3









21036 HL4 (Poster Set)









300x600mm

WALL TILES

21037 HL1





21037 HL3



21037 HL4 (Poster Set)





## ARM GL BAL



21039 L



21039 D





21039 HL2