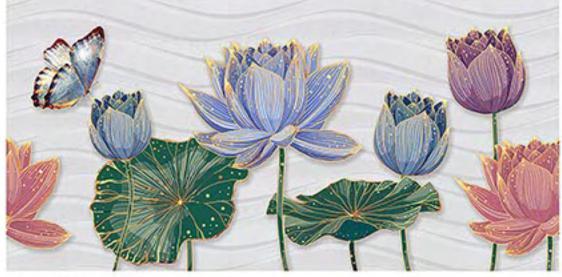

#### SURFACE QUALITY

as per eurostandards min 95% required but we have min. 96%

COLLECTION BY SERIES & FINISHES

GLOSSY
SATIN MATT
HARD MATT
RAINDROP

MARVELOUS & SPECTACULAR SPREE OF RAVISHING DESIGNS