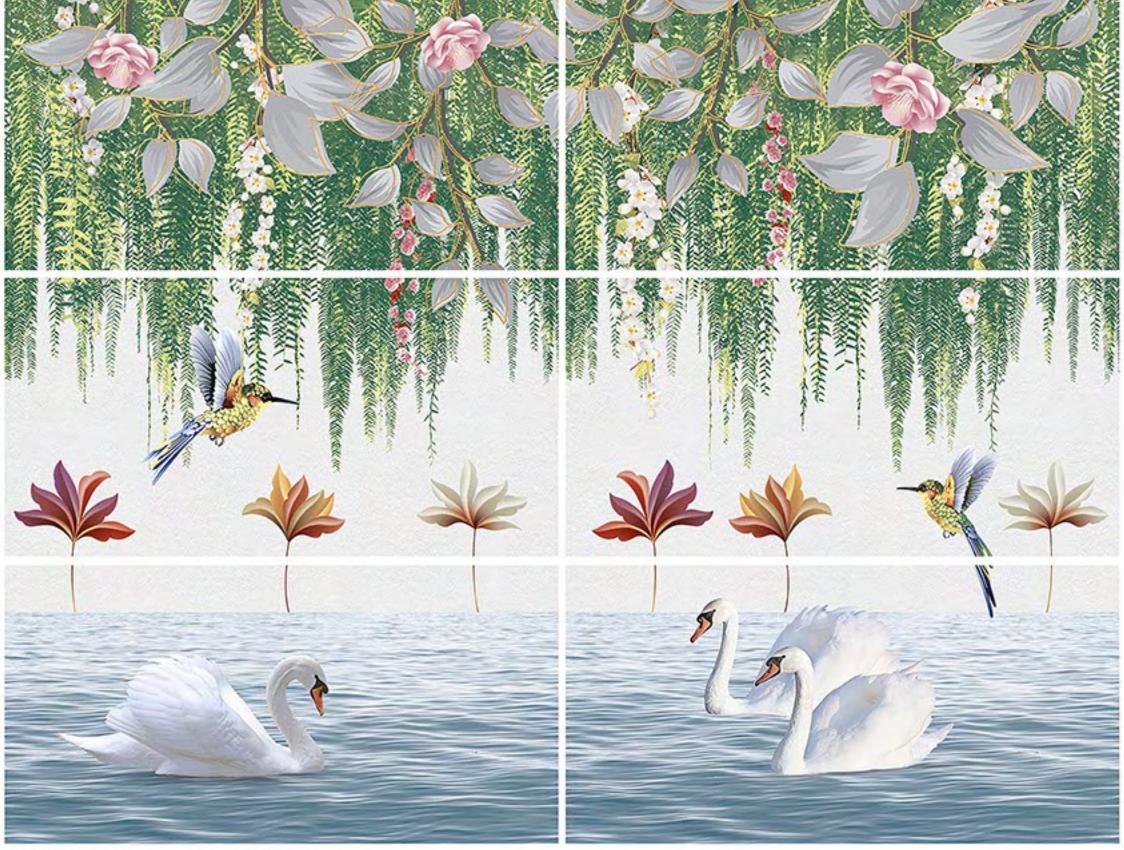

## WALL TILES COLLECTION

DESIGN SPACES FOR A LUXURIOUS LIFESTYLE

The wall tiles enhance your space by highlighting it with its various designs and rich colours. Different patterns and designs depict different lifestyles. Wall tiles create stylish decor for a space. The symmetrical patterns of the wall tiles give a space an elegant appeal and form the perfect blend of classic style and modern chic. At NEXONA, we aspire to create a beautiful space with a modern ambience. Your space reflects your personality and so we curate products that match everyone's decor taste!

### CLASSIC AESTHETIC FEEL FOR YOUR CLASSIC CULTURAL CHOICE

Smooth and authentic. A uniquely genuine sensation is created by the incredibly authentic veins and shades of colour, perfect for guaranteeing a beautifully smooth overall effect.