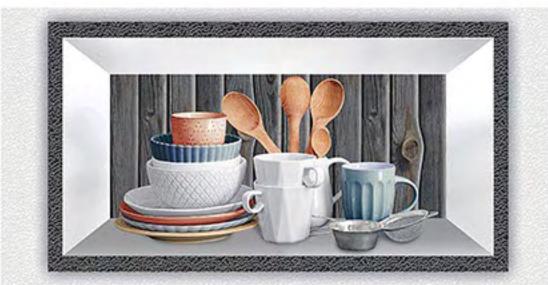

## WALL TILES COLLECTION

DESIGN SPACES FOR A LUXURIOUS LIFESTYLE

The wall tiles enhance your space by highlighting it with its various designs and rich colours. Different patterns and designs depict different lifestyles. Wall tiles create stylish decor for a space. The symmetrical patterns of the wall tiles give a space an elegant appeal and form the perfect blend of classic style and modern chic. At NEXONA, we aspire to create a beautiful space with a modern ambience. Your space reflects your personality and so we curate products that match everyone's decor taste!

### CLASSIC AESTHETIC FEEL FOR YOUR CLASSIC CULTURAL CHOICE

Smooth and authentic. A uniquely genuine sensation is created by the incredibly authentic veins and shades of colour, perfect for guaranteeing a beautifully smooth overall effect.