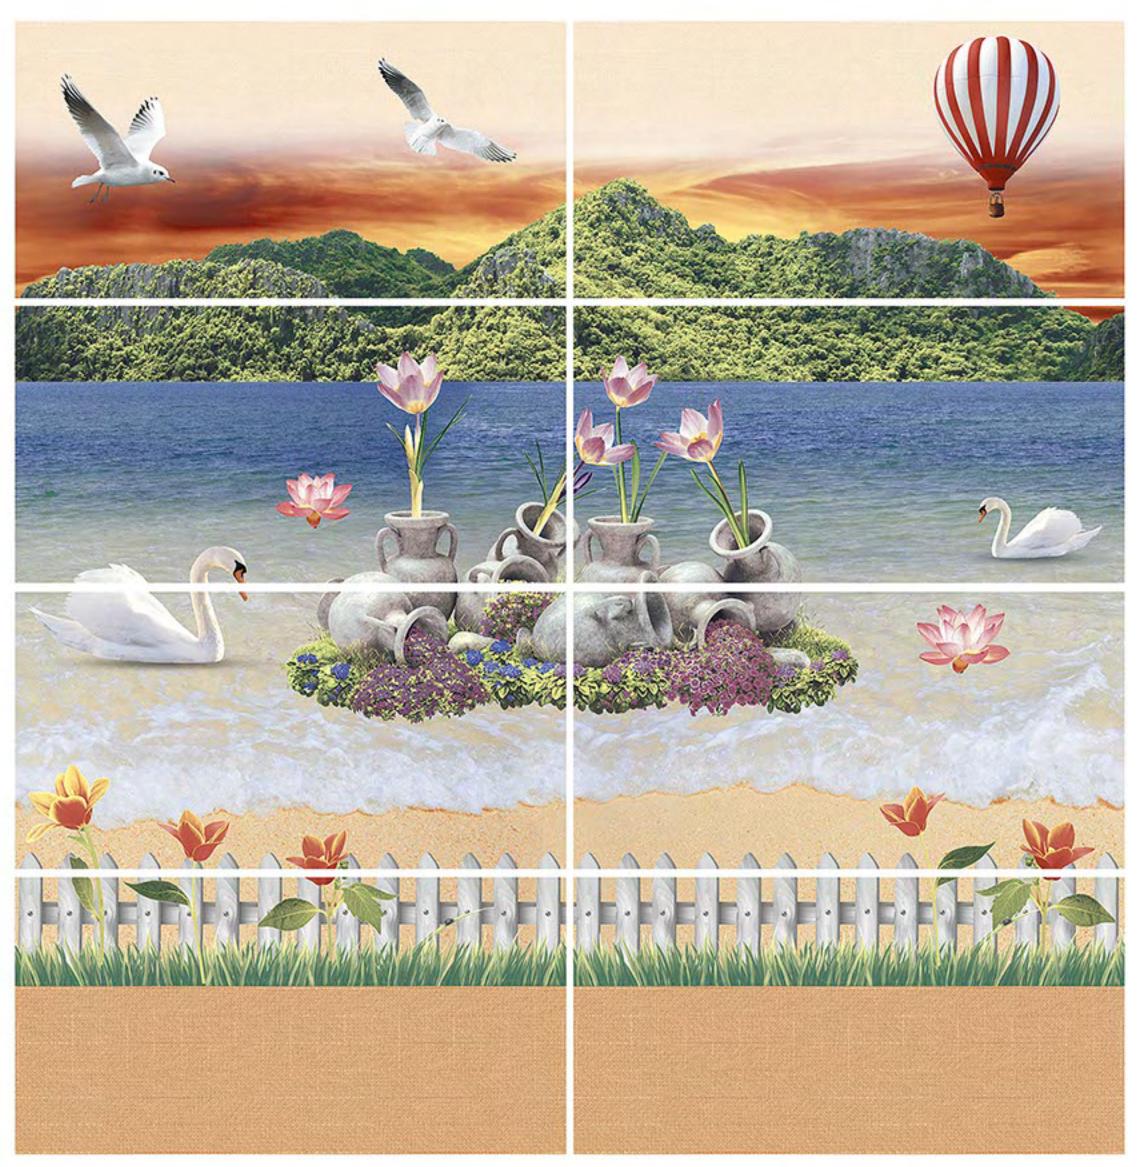

## WALL TILES COLLECTION

DESIGN SPACES FOR A LUXURIOUS LIFESTYLE

The wall tiles enhance your space by highlighting it with its various designs and rich colours. Different patterns and designs depict different lifestyles. Wall tiles create stylish decor for a space. The symmetrical patterns of the wall tiles give a space an elegant appeal and form the perfect blend of classic style and modern chic. At NEXONA, we aspire to create a beautiful space with a modern ambience. Your space reflects your personality and so we curate products that match everyone's decor taste!

### CLASSIC AESTHETIC FEEL FOR YOUR CLASSIC CULTURAL CHOICE

Smooth and authentic. A uniquely genuine sensation is created by the incredibly authentic veins and shades of colour, perfect for guaranteeing a beautifully smooth overall effect.