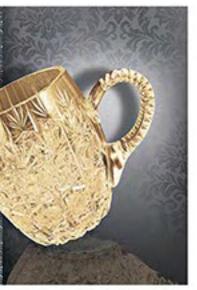

#### SURFACE QUALITY

as per eurostandards min 95% required but we have min. 96%

COLLECTION BY SERIES & FINISHES

GLOSSY
SATIN MATT
HARD MATT
RAINDROP

MARVELOUS & SPECTACULAR SPREE OF RAVISHING DESIGNS

# 300x6 GLOS

FINISH

1194 HL2

1194 D

1194 HL3 (Poster Set)