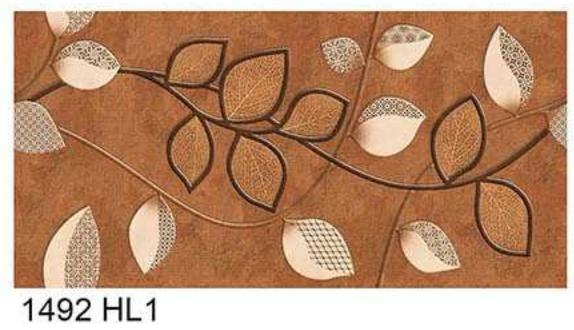

## ARM GLSBAL

1471 HL2

the second s and the second 12332 No. Line . Con Pro

1471 HL4 (Poster Set)

1492 D

1492 HL3 (Poster Set)

1521 HL1 AB

1521 D