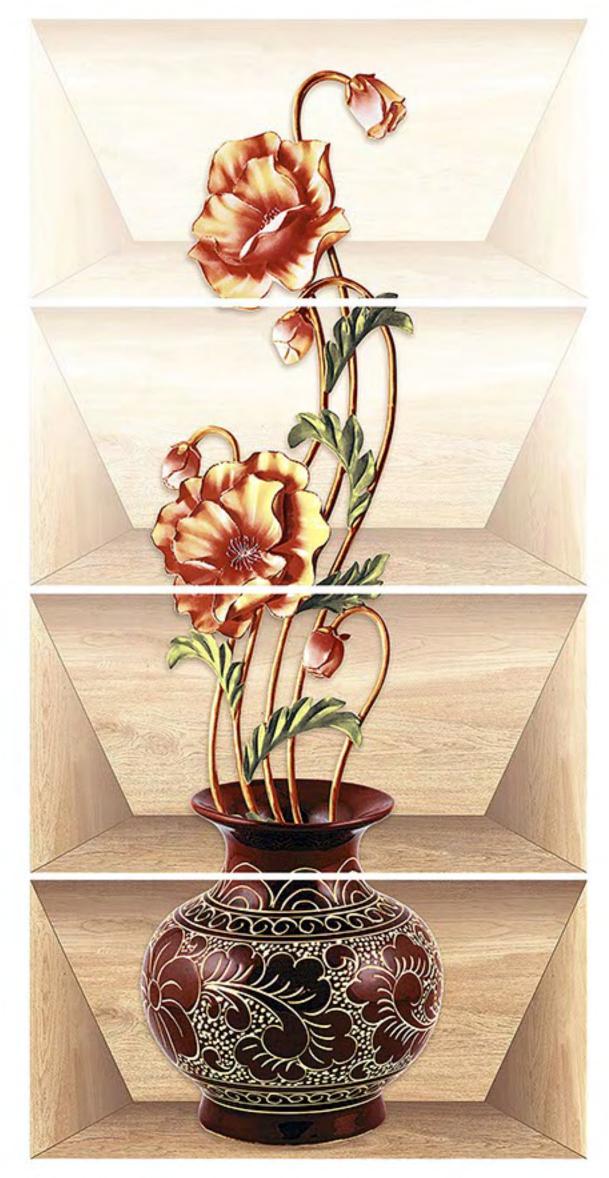

## WALL TILES COLLECTION

DESIGN SPACES FOR A LUXURIOUS LIFESTYLE

The wall tiles enhance your space by highlighting it with its various designs and rich colours. Different patterns and designs depict different lifestyles. Wall tiles create stylish decor for a space. The symmetrical patterns of the wall tiles give a space an elegant appeal and form the perfect blend of classic style and modern chic. At NEXONA, we aspire to create a beautiful space with a modern ambience. Your space reflects your personality and so we curate products that match everyone's decor taste!

### CLASSIC AESTHETIC FEEL FOR YOUR CLASSIC CULTURAL CHOICE

Smooth and authentic. A uniquely genuine sensation is created by the incredibly authentic veins and shades of colour, perfect for guaranteeing a beautifully smooth overall effect.