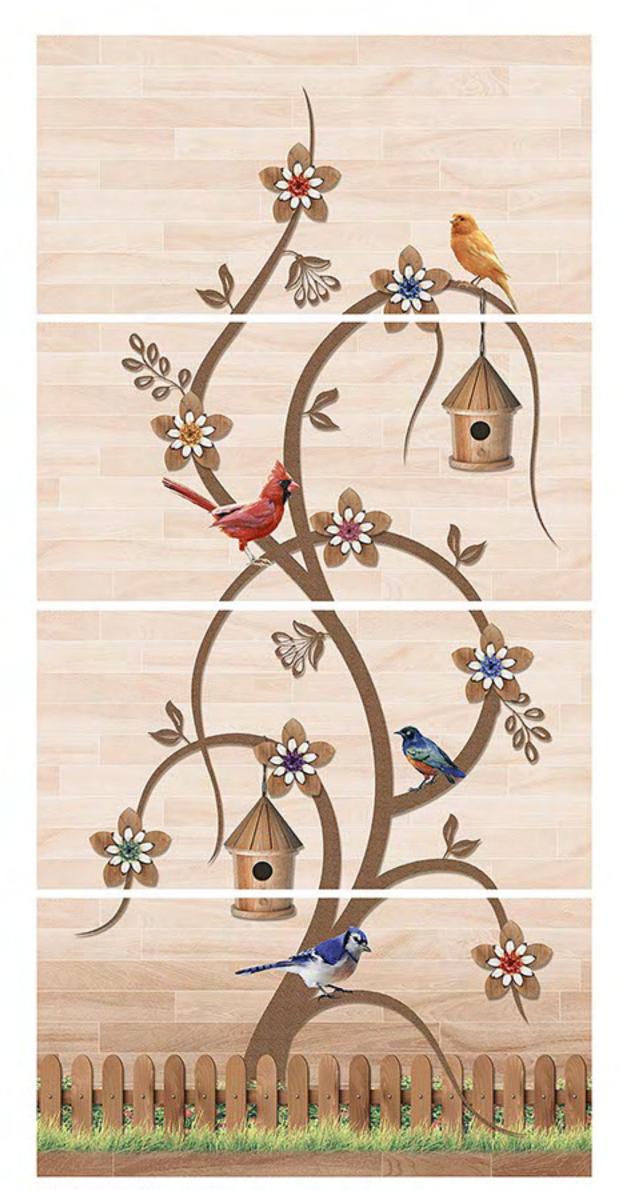

## WALL TILES COLLECTION

DESIGN SPACES FOR A LUXURIOUS LIFESTYLE

The wall tiles enhance your space by highlighting it with its various designs and rich colours. Different patterns and designs depict different lifestyles. Wall tiles create stylish decor for a space. The symmetrical patterns of the wall tiles give a space an elegant appeal and form the perfect blend of classic style and modern chic. At NEXONA, we aspire to create a beautiful space with a modern ambience. Your space reflects your personality and so we curate products that match everyone's decor taste!

### CLASSIC AESTHETIC FEEL FOR YOUR CLASSIC CULTURAL CHOICE

Smooth and authentic. A uniquely genuine sensation is created by the incredibly authentic veins and shades of colour, perfect for guaranteeing a beautifully smooth overall effect.