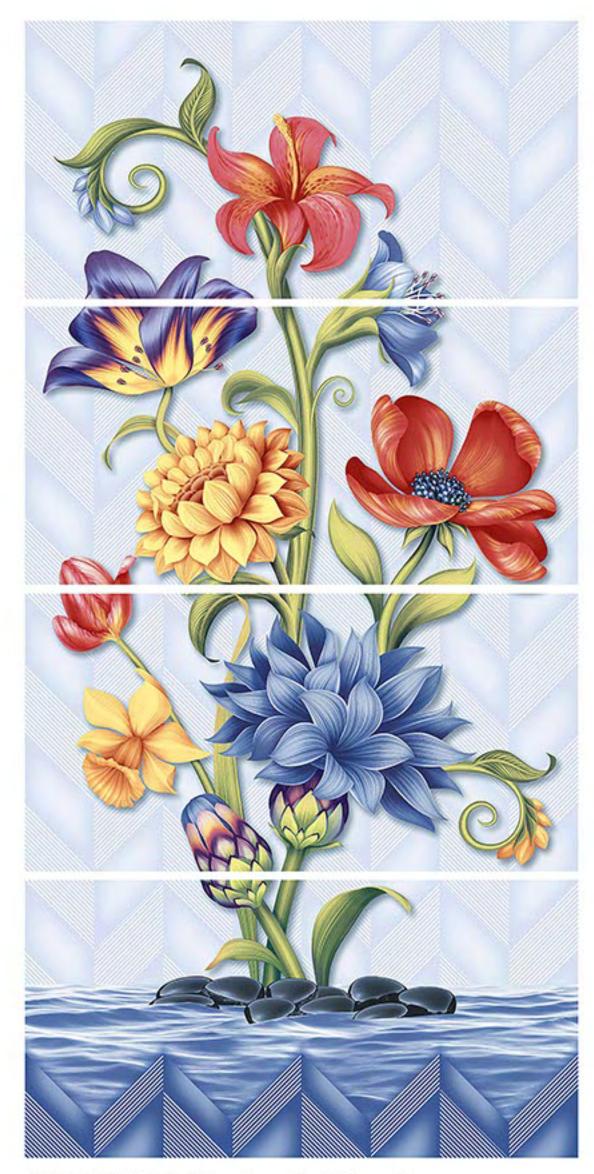

### CLASSIC AESTHETIC FEEL FOR YOUR CLASSIC CULTURAL CHOICE

Smooth and authentic. A uniquely genuine sensation is created by the incredibly authentic veins and shades of colour, perfect for guaranteeing a beautifully smooth overall effect.