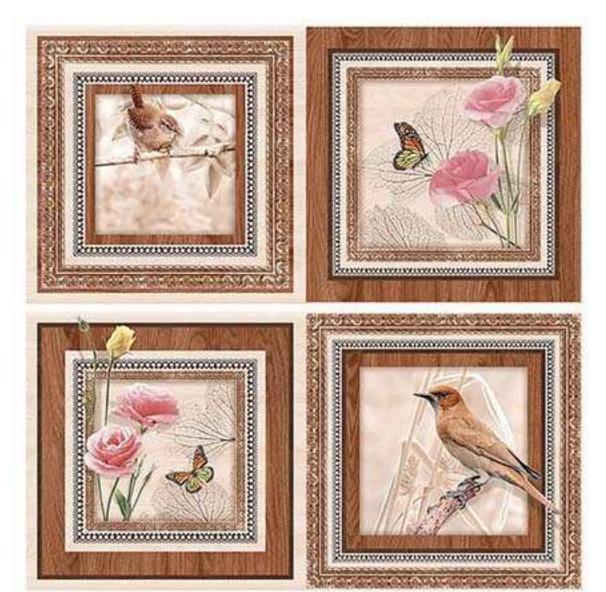

## WALL TILES COLLECTION

DESIGN SPACES FOR A LUXURIOUS LIFESTYLE

The wall tiles enhance your space by highlighting it with its various designs and rich colours. Different patterns and designs depict different lifestyles. Wall tiles create stylish decor for a space. The symmetrical patterns of the wall tiles give a space an elegant appeal and form the perfect blend of classic style and modern chic. At NEXONA, we aspire to create a beautiful space with a modern ambience. Your space reflects your personality and so we curate products that match everyone's decor taste!

### CLASSIC AESTHETIC FEEL FOR YOUR CLASSIC CULTURAL CHOICE

Smooth and authentic. A uniquely genuine sensation is created by the incredibly authentic veins and shades of colour, perfect for guaranteeing a beautifully smooth overall effect.