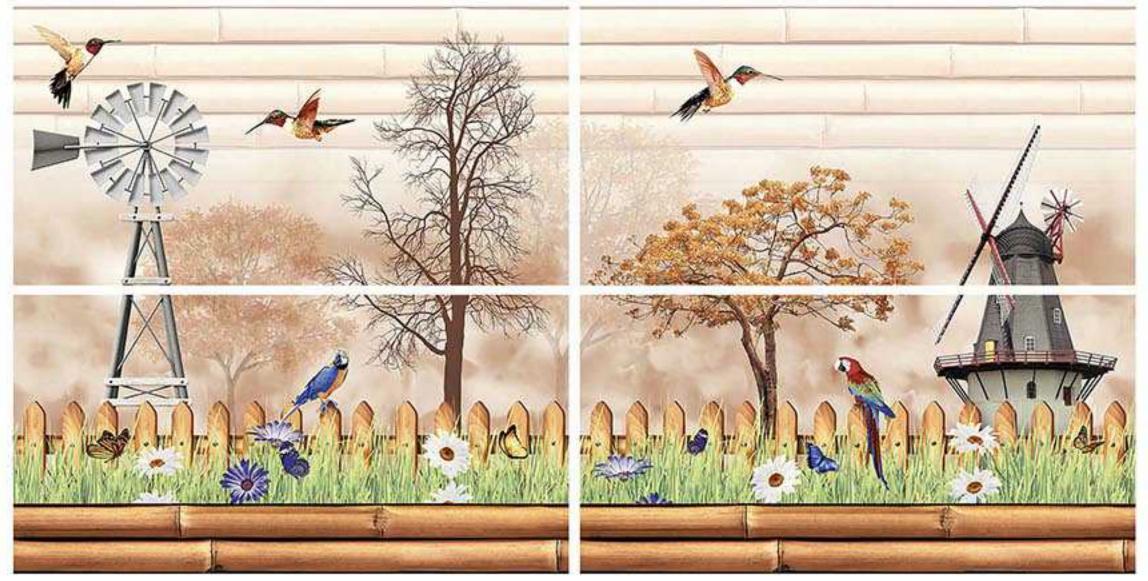

## WALL TILES COLLECTION

DESIGN SPACES FOR A LUXURIOUS LIFESTYLE

The wall tiles enhance your space by highlighting it with its various designs and rich colours. Different patterns and designs depict different lifestyles. Wall tiles create stylish decor for a space. The symmetrical patterns of the wall tiles give a space an elegant appeal and form the perfect blend of classic style and modern chic. At NEXONA, we aspire to create a beautiful space with a modern ambience. Your space reflects your personality and so we curate products that match everyone's decor taste!

### CLASSIC AESTHETIC FEEL FOR YOUR CLASSIC CULTURAL CHOICE

Smooth and authentic. A uniquely genuine sensation is created by the incredibly authentic veins and shades of colour, perfect for guaranteeing a beautifully smooth overall effect.