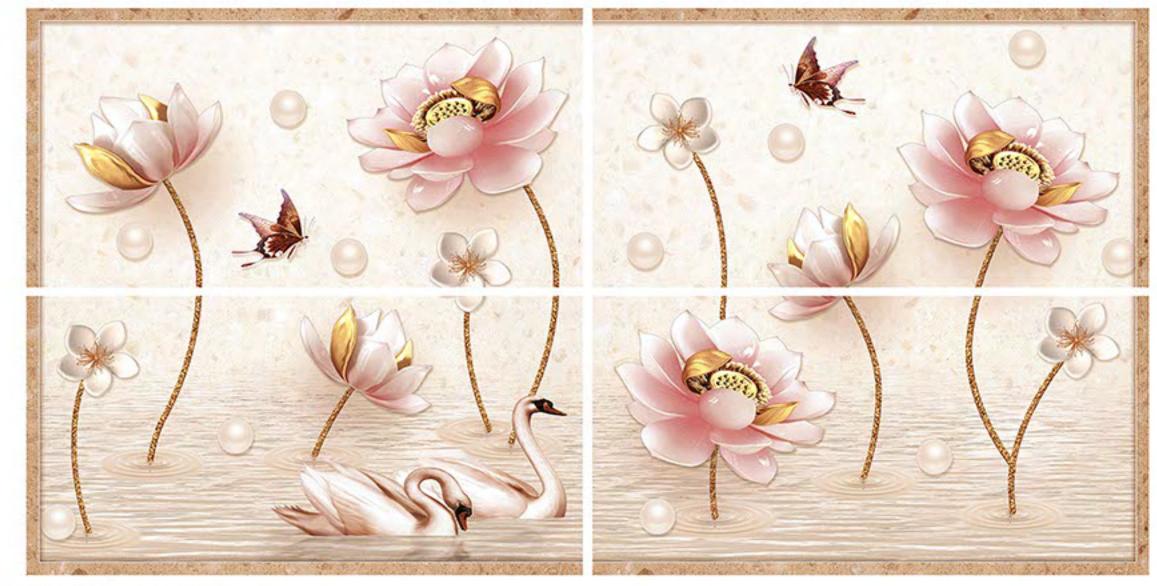

## WALL TILES COLLECTION

DESIGN SPACES FOR A LUXURIOUS LIFESTYLE

The wall tiles enhance your space by highlighting it with its various designs and rich colours. Different patterns and designs depict different lifestyles. Wall tiles create stylish decor for a space. The symmetrical patterns of the wall tiles give a space an elegant appeal and form the perfect blend of classic style and modern chic. At NEXONA, we aspire to create a beautiful space with a modern ambience. Your space reflects your personality and so we curate products that match everyone's decor taste!

### CLASSIC AESTHETIC FEEL FOR YOUR CLASSIC CULTURAL CHOICE

Smooth and authentic. A uniquely genuine sensation is created by the incredibly authentic veins and shades of colour, perfect for guaranteeing a beautifully smooth overall effect.