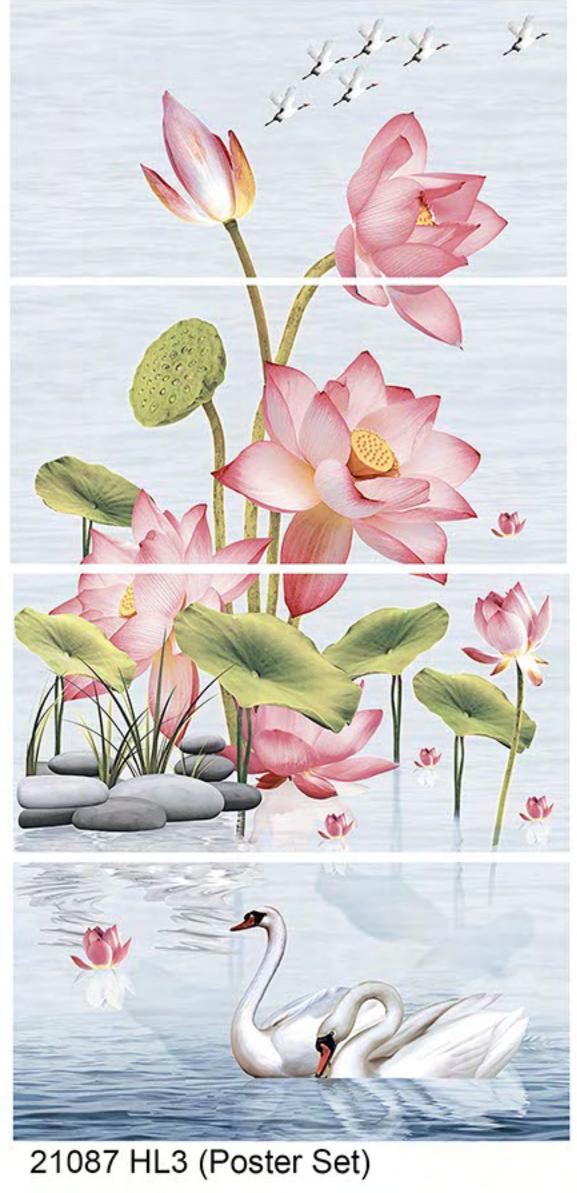

### 21087 L

21087 HL1

21087 HL2

21087 D

21088 HL1

21088 HL2

21088 D

21088 HL5 (Poster Set)