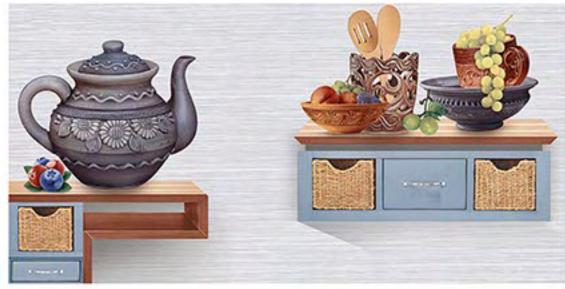

### CLASSIC AESTHETIC FEEL FOR YOUR CLASSIC CULTURAL CHOICE

Smooth and authentic. A uniquely genuine sensation is created by the incredibly authentic veins and shades of colour, perfect for guaranteeing a beautifully smooth overall effect.