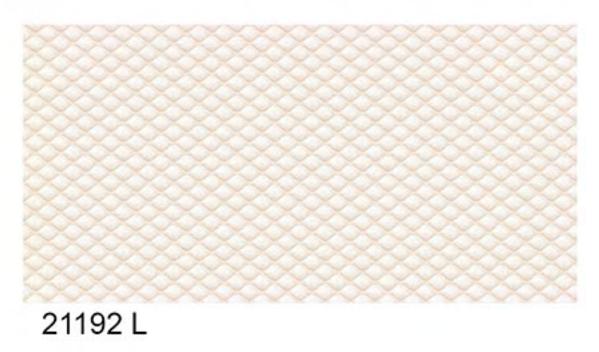

### ARM GLSBAL

21192 HL2

21192 HL1 AB

21192 HL4 (Poster Set 4-pc)

1283 D

21194 HL1 (Poster Set 6-pc)