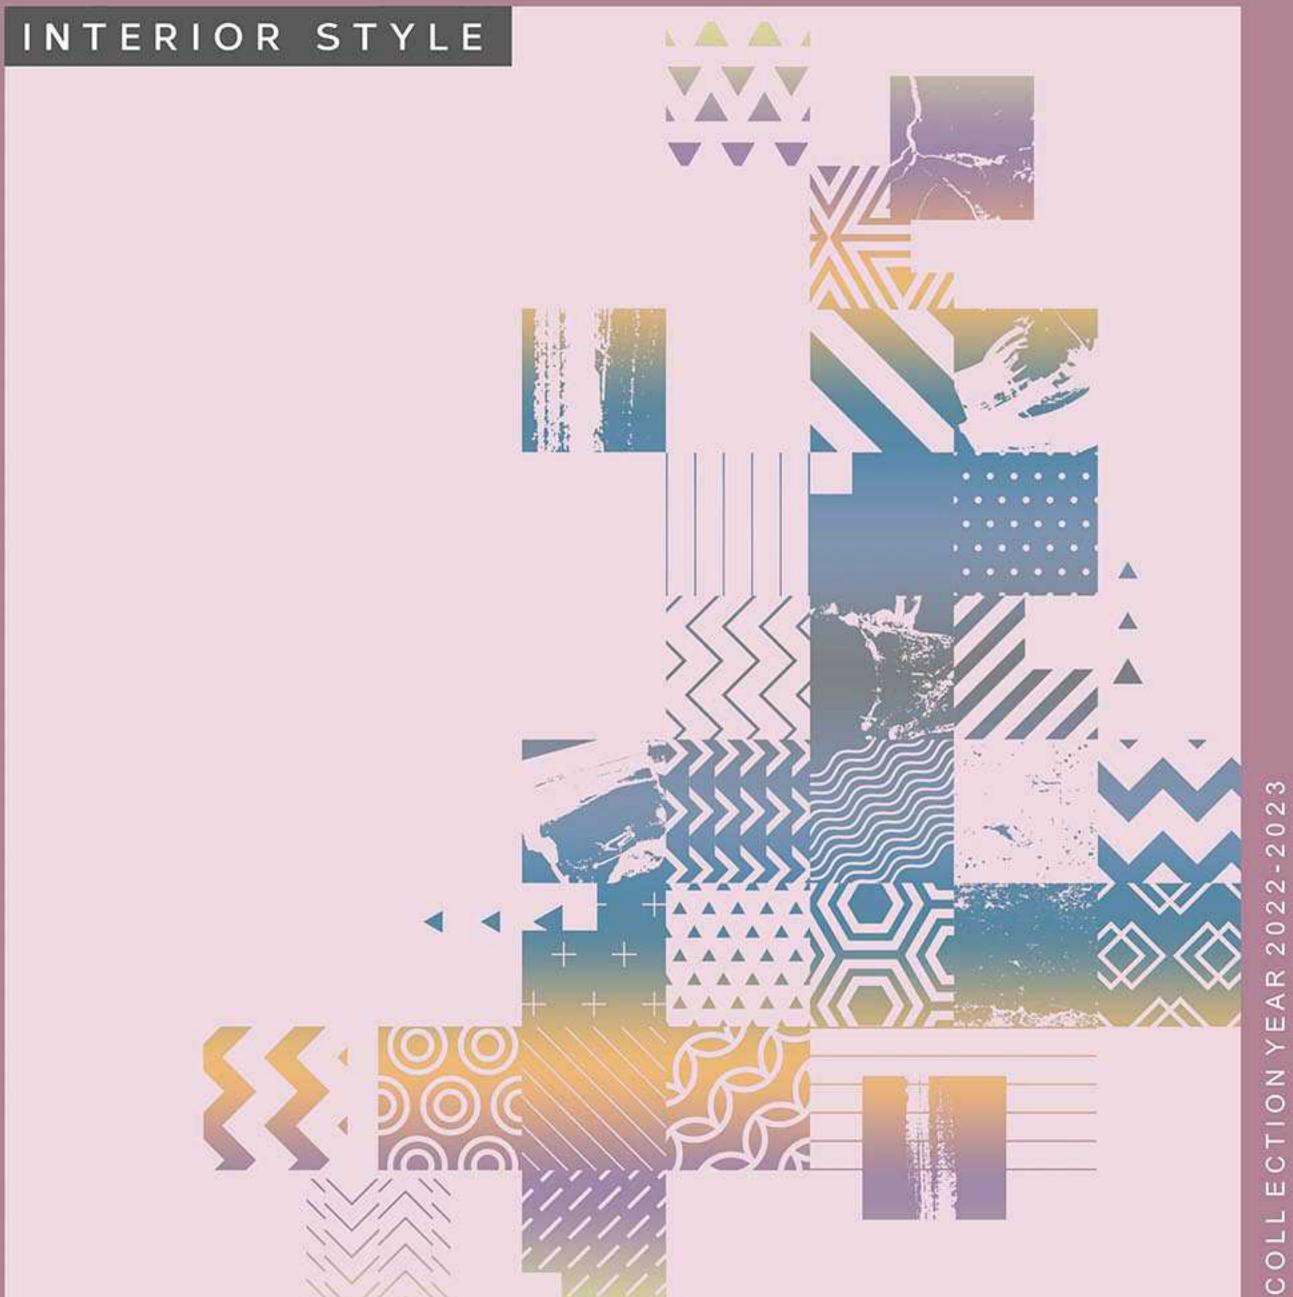

## WALL TILES COLLECTION

DESIGN SPACES FOR A LUXURIOUS LIFESTYLE

The wall tiles enhance your space by highlighting it with its various designs and rich colours. Different patterns and designs depict different lifestyles. Wall tiles create stylish decor for a space. The symmetrical patterns of the wall tiles give a space an elegant appeal and form the perfect blend of classic style and modern chic. At NEXONA, we aspire to create a beautiful space with a modern ambience. Your space reflects your personality and so we curate products that match everyone's decor taste!