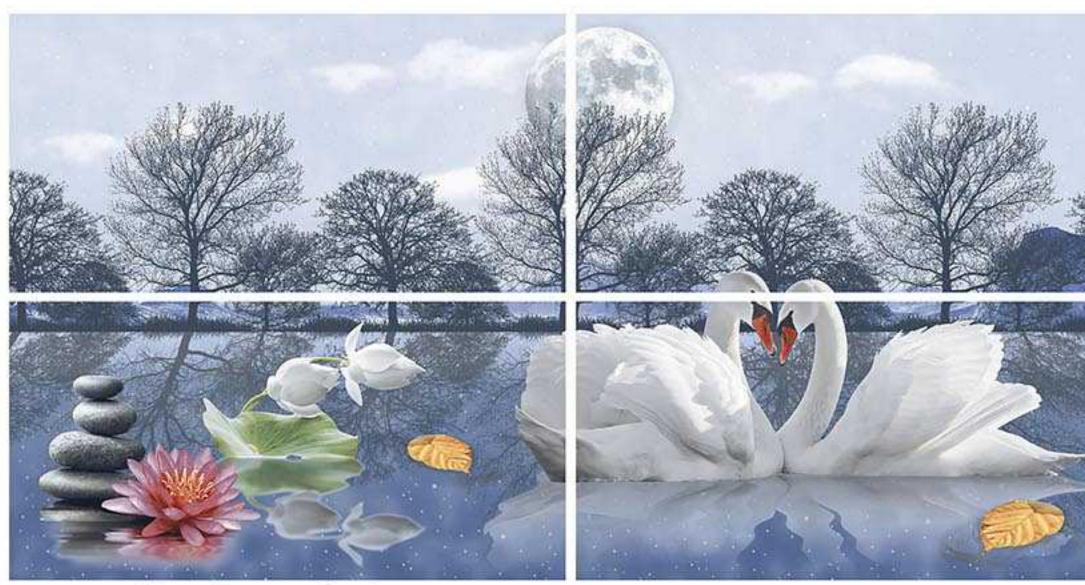

## WALL TILES COLLECTION

DESIGN SPACES FOR A LUXURIOUS LIFESTYLE

The wall tiles enhance your space by highlighting it with its various designs and rich colours. Different patterns and designs depict different lifestyles. Wall tiles create stylish decor for a space. The symmetrical patterns of the wall tiles give a space an elegant appeal and form the perfect blend of classic style and modern chic. At NEXONA, we aspire to create a beautiful space with a modern ambience. Your space reflects your personality and so we curate products that match everyone's decor taste!

### CLASSIC AESTHETIC FEEL FOR YOUR CLASSIC CULTURAL CHOICE

Smooth and authentic. A uniquely genuine sensation is created by the incredibly authentic veins and shades of colour, perfect for guaranteeing a beautifully smooth overall effect.