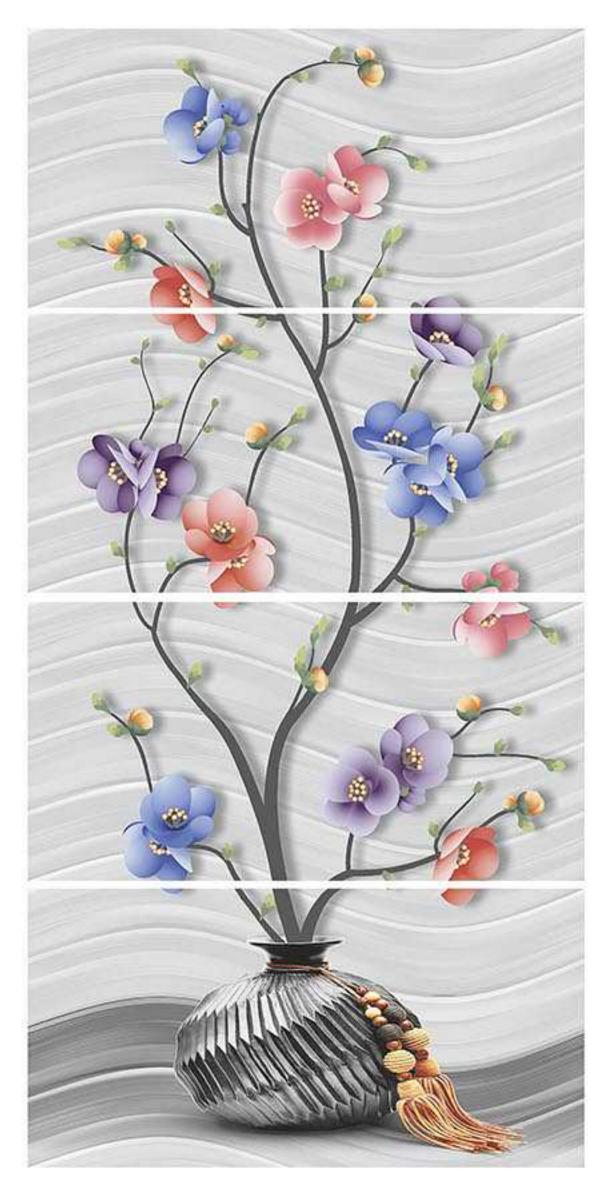

## WALL TILES COLLECTION

DESIGN SPACES FOR A LUXURIOUS LIFESTYLE

The wall tiles enhance your space by highlighting it with its various designs and rich colours. Different patterns and designs depict different lifestyles. Wall tiles create stylish decor for a space. The symmetrical patterns of the wall tiles give a space an elegant appeal and form the perfect blend of classic style and modern chic. At NEXONA, we aspire to create a beautiful space with a modern ambience. Your space reflects your personality and so we curate products that match everyone's decor taste!

### CLASSIC AESTHETIC FEEL FOR YOUR CLASSIC CULTURAL CHOICE

Smooth and authentic. A uniquely genuine sensation is created by the incredibly authentic veins and shades of colour, perfect for guaranteeing a beautifully smooth overall effect.