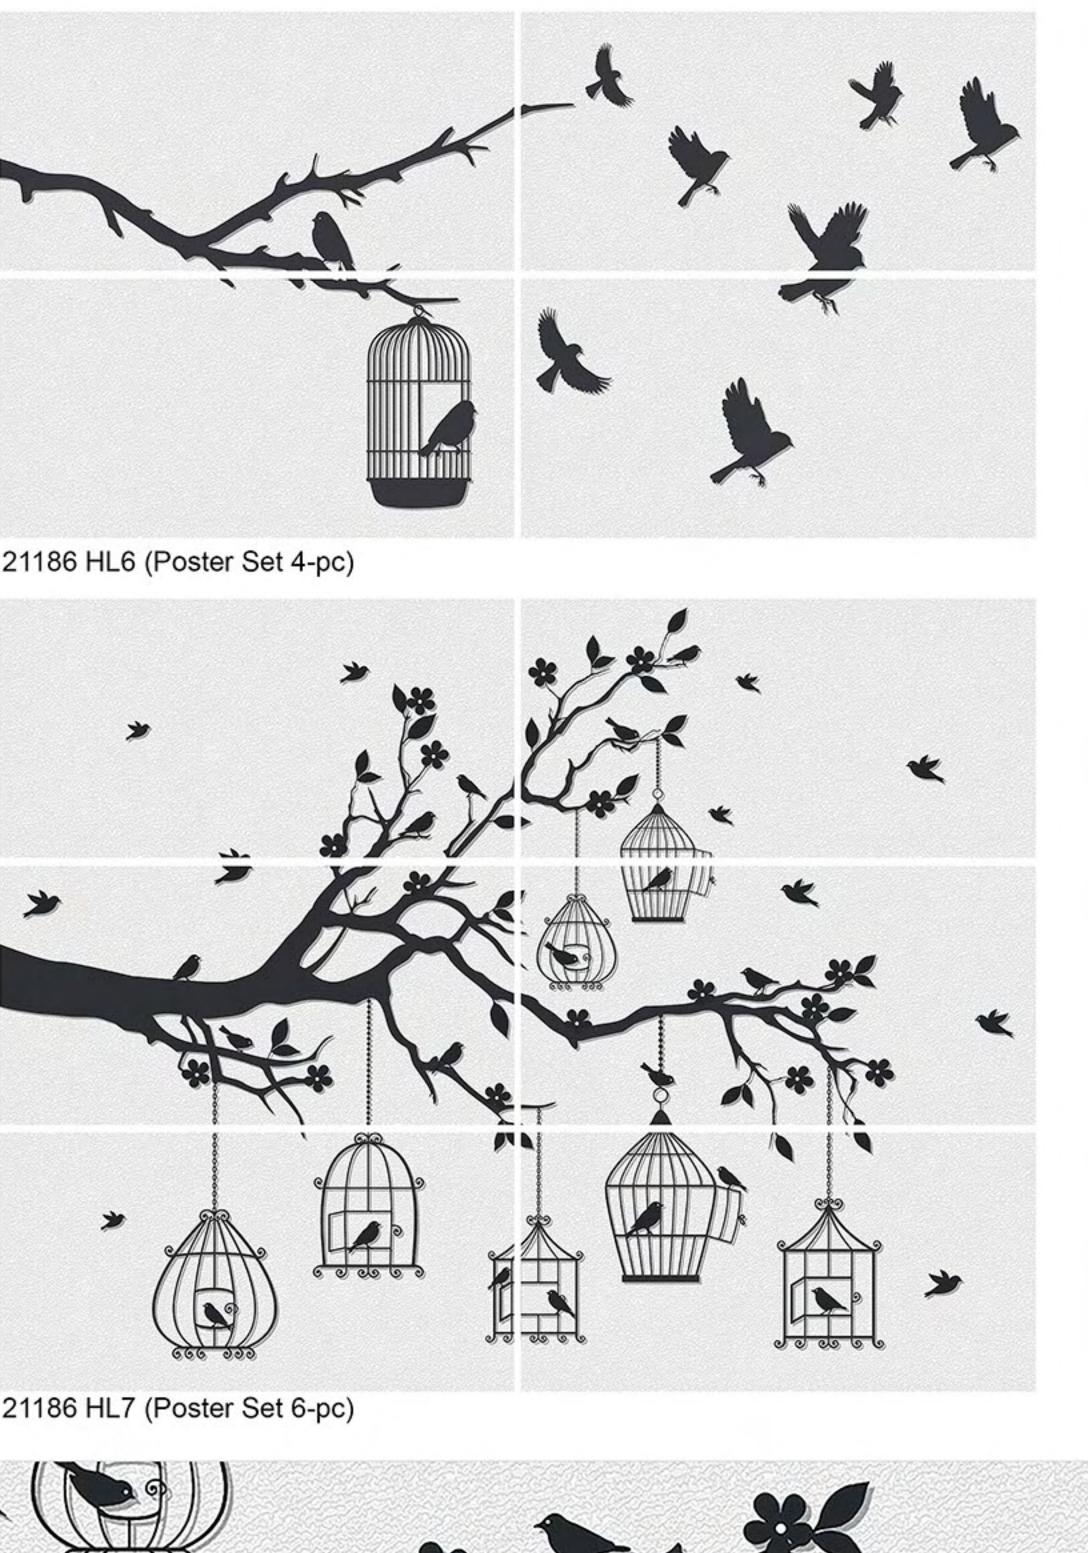

21185 HL4 (Poster Set 4-pc)

21186 HL2

21186 HL3

21186 D

21186 HL1

21186 HL4

21186 HL5

ARM GLSBAL