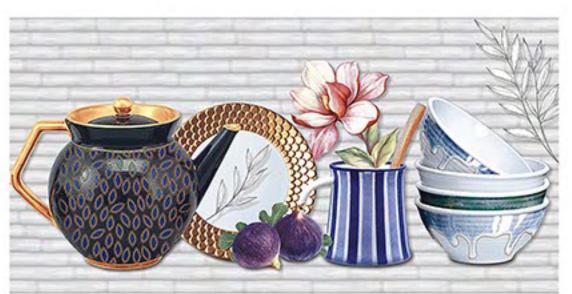

## WALL TILES COLLECTION

DESIGN SPACES FOR A LUXURIOUS LIFESTYLE

The wall tiles enhance your space by highlighting it with its various designs and rich colours. Different patterns and designs depict different lifestyles. Wall tiles create stylish decor for a space. The symmetrical patterns of the wall tiles give a space an elegant appeal and form the perfect blend of classic style and modern chic. At NEXONA, we aspire to create a beautiful space with a modern ambience. Your space reflects your personality and so we curate products that match everyone's decor taste!

### CLASSIC AESTHETIC FEEL FOR YOUR CLASSIC CULTURAL CHOICE

Smooth and authentic. A uniquely genuine sensation is created by the incredibly authentic veins and shades of colour, perfect for guaranteeing a beautifully smooth overall effect.