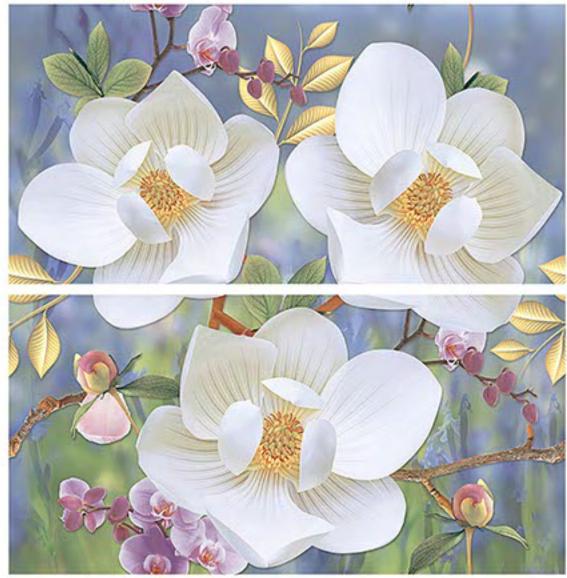

## WALL TILES COLLECTION

DESIGN SPACES FOR A LUXURIOUS LIFESTYLE

The wall tiles enhance your space by highlighting it with its various designs and rich colours. Different patterns and designs depict different lifestyles. Wall tiles create stylish decor for a space. The symmetrical patterns of the wall tiles give a space an elegant appeal and form the perfect blend of classic style and modern chic. At NEXONA, we aspire to create a beautiful space with a modern ambience. Your space reflects your personality and so we curate products that match everyone's decor taste!

### CLASSIC AESTHETIC FEEL FOR YOUR CLASSIC CULTURAL CHOICE

Smooth and authentic. A uniquely genuine sensation is created by the incredibly authentic veins and shades of colour, perfect for guaranteeing a beautifully smooth overall effect.