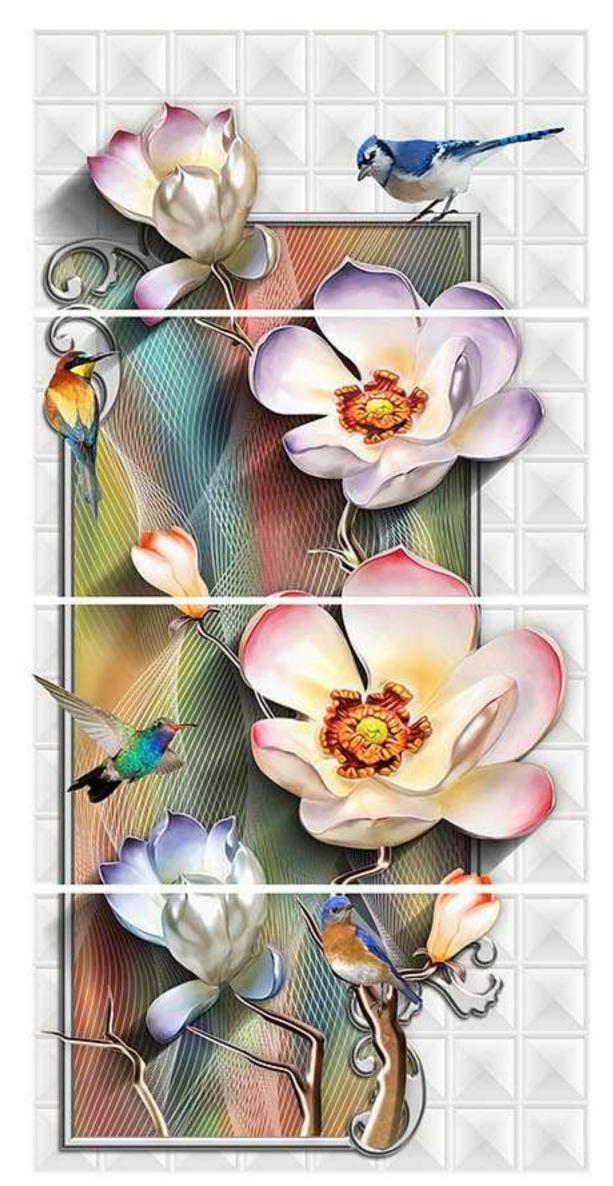

## WALL TILES COLLECTION

DESIGN SPACES FOR A LUXURIOUS LIFESTYLE

The wall tiles enhance your space by highlighting it with its various designs and rich colours. Different patterns and designs depict different lifestyles. Wall tiles create stylish decor for a space. The symmetrical patterns of the wall tiles give a space an elegant appeal and form the perfect blend of classic style and modern chic. At NEXONA, we aspire to create a beautiful space with a modern ambience. Your space reflects your personality and so we curate products that match everyone's decor taste!

### CLASSIC AESTHETIC FEEL FOR YOUR CLASSIC CULTURAL CHOICE

Smooth and authentic. A uniquely genuine sensation is created by the incredibly authentic veins and shades of colour, perfect for guaranteeing a beautifully smooth overall effect.