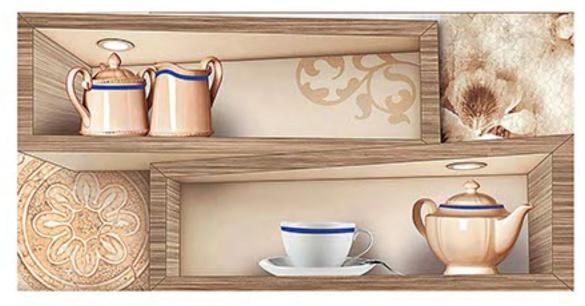

## WALL TILES COLLECTION

DESIGN SPACES FOR A LUXURIOUS LIFESTYLE

The wall tiles enhance your space by highlighting it with its various designs and rich colours. Different patterns and designs depict different lifestyles. Wall tiles create stylish decor for a space. The symmetrical patterns of the wall tiles give a space an elegant appeal and form the perfect blend of classic style and modern chic. At NEXONA, we aspire to create a beautiful space with a modern ambience. Your space reflects your personality and so we curate products that match everyone's decor taste!

### CLASSIC AESTHETIC FEEL FOR YOUR CLASSIC CULTURAL CHOICE

Smooth and authentic. A uniquely genuine sensation is created by the incredibly authentic veins and shades of colour, perfect for guaranteeing a beautifully smooth overall effect.