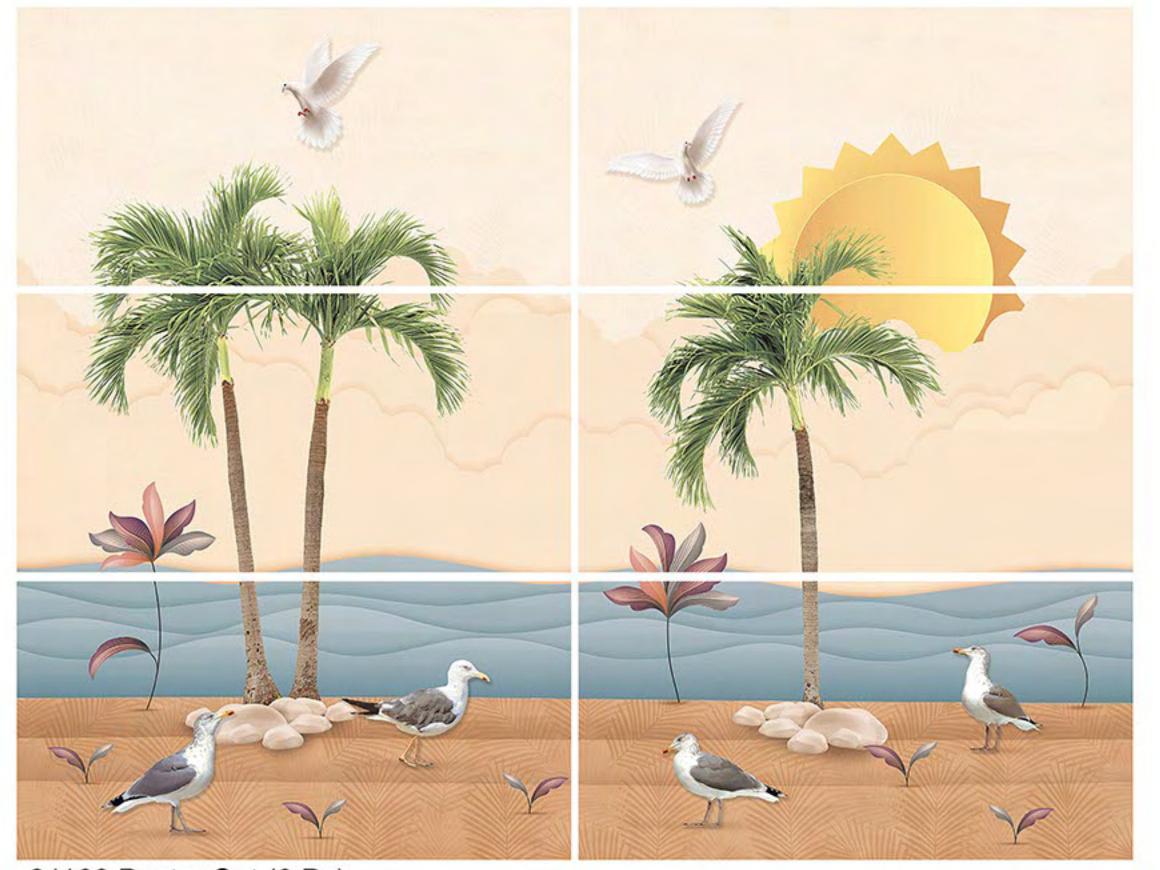

## WALL TILES COLLECTION

DESIGN SPACES FOR A LUXURIOUS LIFESTYLE

The wall tiles enhance your space by highlighting it with its various designs and rich colours. Different patterns and designs depict different lifestyles. Wall tiles create stylish decor for a space. The symmetrical patterns of the wall tiles give a space an elegant appeal and form the perfect blend of classic style and modern chic. At NEXONA, we aspire to create a beautiful space with a modern ambience. Your space reflects your personality and so we curate products that match everyone's decor taste!

### CLASSIC AESTHETIC FEEL FOR YOUR CLASSIC CULTURAL CHOICE

Smooth and authentic. A uniquely genuine sensation is created by the incredibly authentic veins and shades of colour, perfect for guaranteeing a beautifully smooth overall effect.