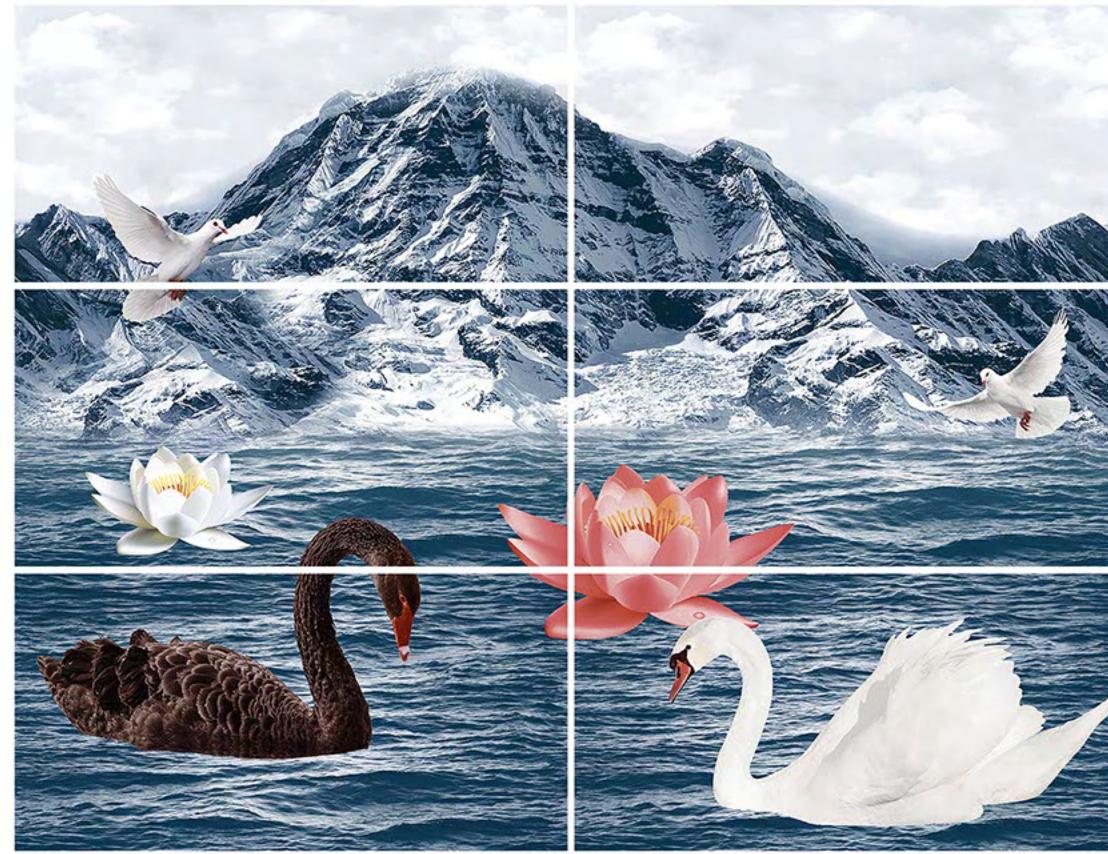

## WALL TILES COLLECTION

DESIGN SPACES FOR A LUXURIOUS LIFESTYLE

The wall tiles enhance your space by highlighting it with its various designs and rich colours. Different patterns and designs depict different lifestyles. Wall tiles create stylish decor for a space. The symmetrical patterns of the wall tiles give a space an elegant appeal and form the perfect blend of classic style and modern chic. At NEXONA, we aspire to create a beautiful space with a modern ambience. Your space reflects your personality and so we curate products that match everyone's decor taste!

### CLASSIC AESTHETIC FEEL FOR YOUR CLASSIC CULTURAL CHOICE

Smooth and authentic. A uniquely genuine sensation is created by the incredibly authentic veins and shades of colour, perfect for guaranteeing a beautifully smooth overall effect.