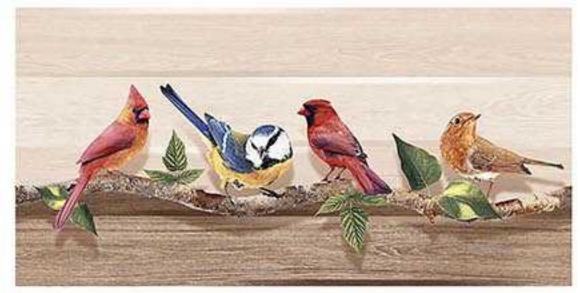

### CLASSIC AESTHETIC FEEL FOR YOUR CLASSIC CULTURAL CHOICE

Smooth and authentic. A uniquely genuine sensation is created by the incredibly authentic veins and shades of colour, perfect for guaranteeing a beautifully smooth overall effect.