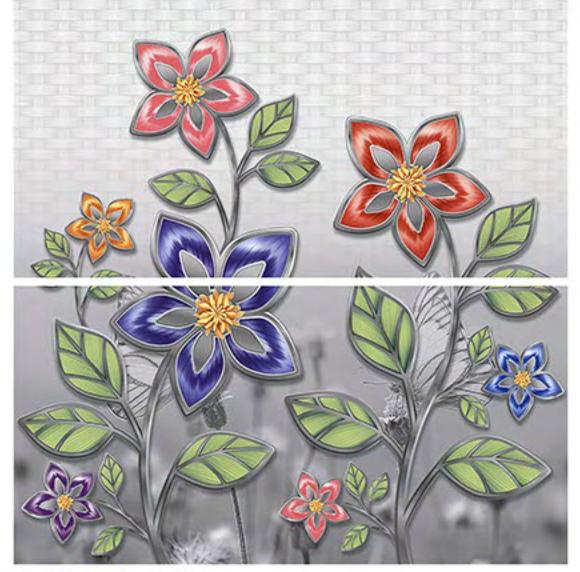

#### SURFACE QUALITY

as per eurostandards min 95% required but we have min. 96%

COLLECTION BY SERIES & FINISHES

GLOSSY
SATIN MATT
HARD MATT
RAINDROP

MARVELOUS & SPECTACULAR SPREE OF RAVISHING DESIGNS