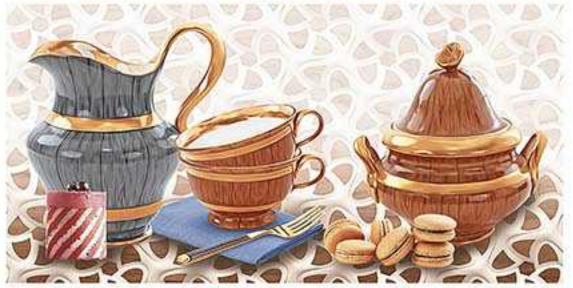

## WALL TILES COLLECTION

DESIGN SPACES FOR A LUXURIOUS LIFESTYLE

The wall tiles enhance your space by highlighting it with its various designs and rich colours. Different patterns and designs depict different lifestyles. Wall tiles create stylish decor for a space. The symmetrical patterns of the wall tiles give a space an elegant appeal and form the perfect blend of classic style and modern chic. At NEXONA, we aspire to create a beautiful space with a modern ambience. Your space reflects your personality and so we curate products that match everyone's decor taste!

### CLASSIC AESTHETIC FEEL FOR YOUR CLASSIC CULTURAL CHOICE

Smooth and authentic. A uniquely genuine sensation is created by the incredibly authentic veins and shades of colour, perfect for guaranteeing a beautifully smooth overall effect.