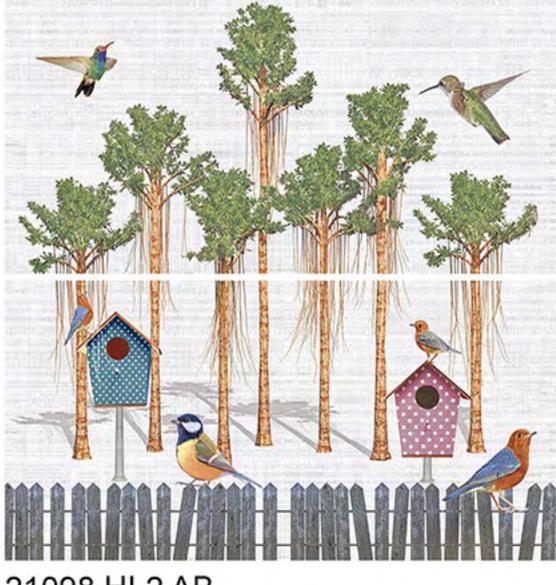

# 300x6 GLOS

FINISH

1194 HL2

1194 D

1194 HL3 (Poster Set)

21098 HL1

21098 HL3

21098 HL4

21098 HL5 (Poster Set)

21000

21099 L

21099 HL2

21099 HL3