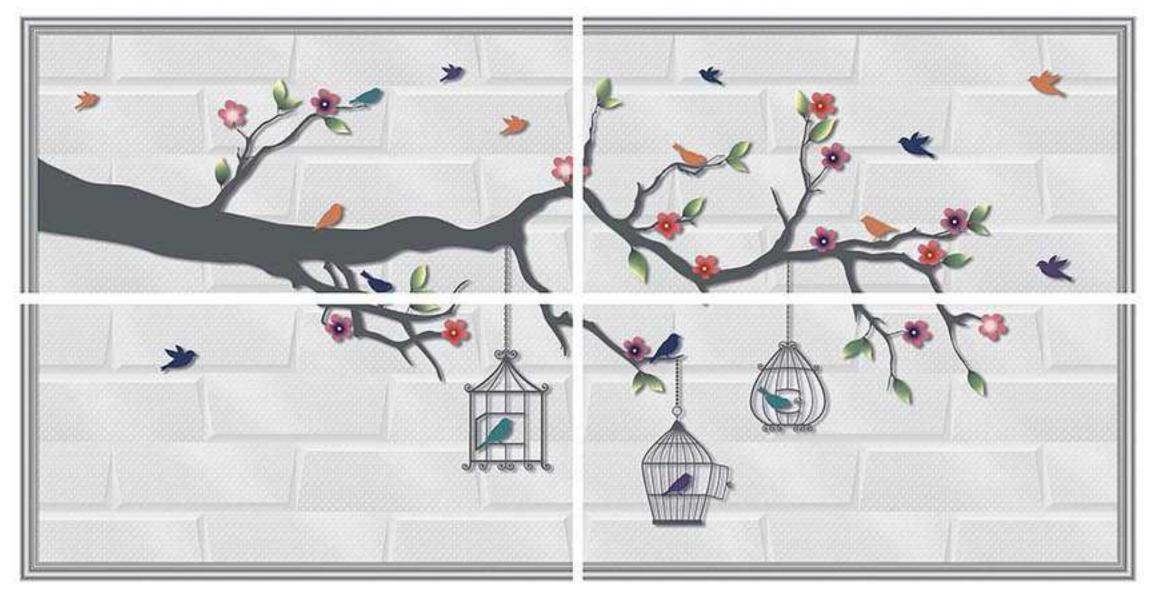

## WALL TILES COLLECTION

DESIGN SPACES FOR A LUXURIOUS LIFESTYLE

The wall tiles enhance your space by highlighting it with its various designs and rich colours. Different patterns and designs depict different lifestyles. Wall tiles create stylish decor for a space. The symmetrical patterns of the wall tiles give a space an elegant appeal and form the perfect blend of classic style and modern chic. At NEXONA, we aspire to create a beautiful space with a modern ambience. Your space reflects your personality and so we curate products that match everyone's decor taste!

### CLASSIC AESTHETIC FEEL FOR YOUR CLASSIC CULTURAL CHOICE

Smooth and authentic. A uniquely genuine sensation is created by the incredibly authentic veins and shades of colour, perfect for guaranteeing a beautifully smooth overall effect.