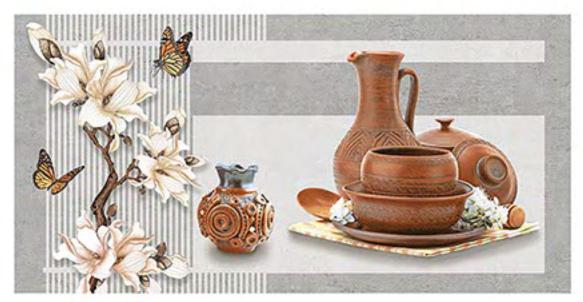

## WALL TILES COLLECTION

DESIGN SPACES FOR A LUXURIOUS LIFESTYLE

The wall tiles enhance your space by highlighting it with its various designs and rich colours. Different patterns and designs depict different lifestyles. Wall tiles create stylish decor for a space. The symmetrical patterns of the wall tiles give a space an elegant appeal and form the perfect blend of classic style and modern chic. At NEXONA, we aspire to create a beautiful space with a modern ambience. Your space reflects your personality and so we curate products that match everyone's decor taste!

### CLASSIC AESTHETIC FEEL FOR YOUR CLASSIC CULTURAL CHOICE

Smooth and authentic. A uniquely genuine sensation is created by the incredibly authentic veins and shades of colour, perfect for guaranteeing a beautifully smooth overall effect.