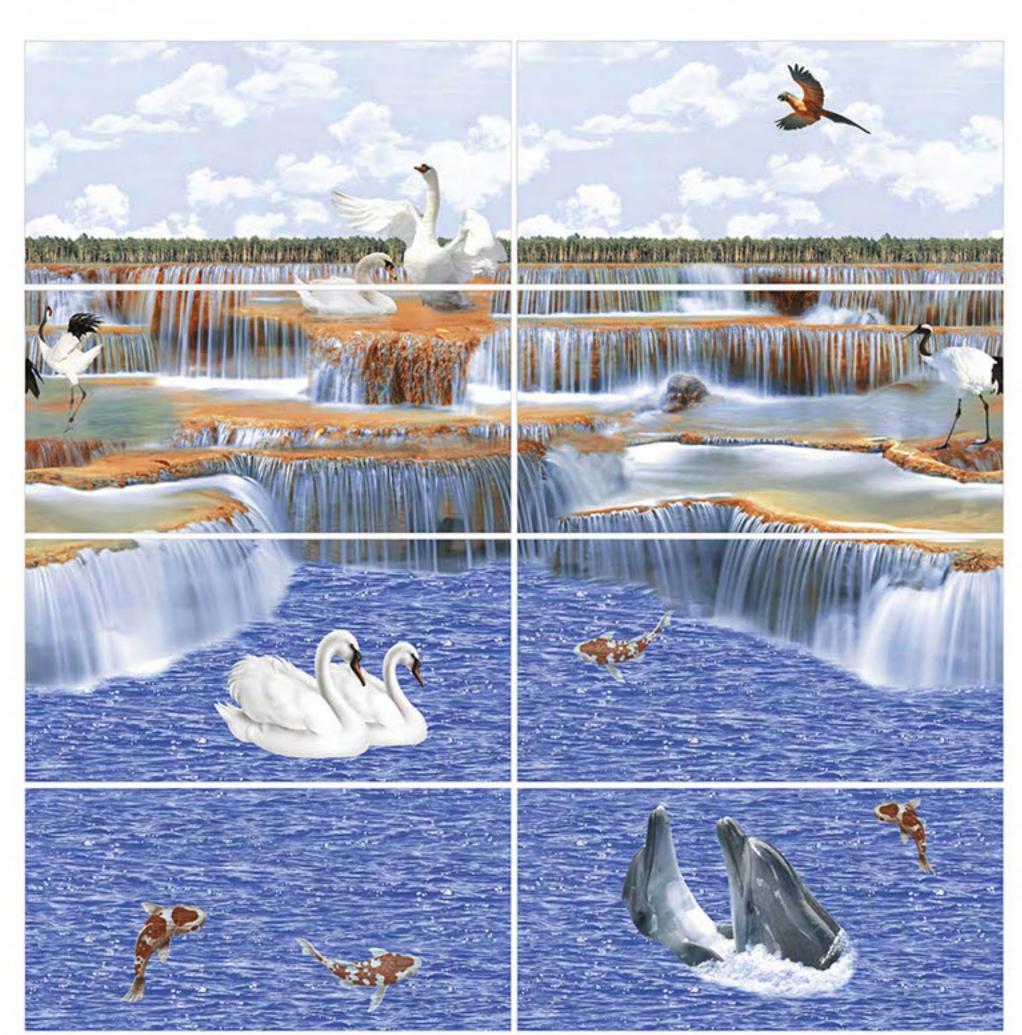

## WALL TILES COLLECTION

DESIGN SPACES FOR A LUXURIOUS LIFESTYLE

The wall tiles enhance your space by highlighting it with its various designs and rich colours. Different patterns and designs depict different lifestyles. Wall tiles create stylish decor for a space. The symmetrical patterns of the wall tiles give a space an elegant appeal and form the perfect blend of classic style and modern chic. At NEXONA, we aspire to create a beautiful space with a modern ambience. Your space reflects your personality and so we curate products that match everyone's decor taste!

### CLASSIC AESTHETIC FEEL FOR YOUR CLASSIC CULTURAL CHOICE

Smooth and authentic. A uniquely genuine sensation is created by the incredibly authentic veins and shades of colour, perfect for guaranteeing a beautifully smooth overall effect.