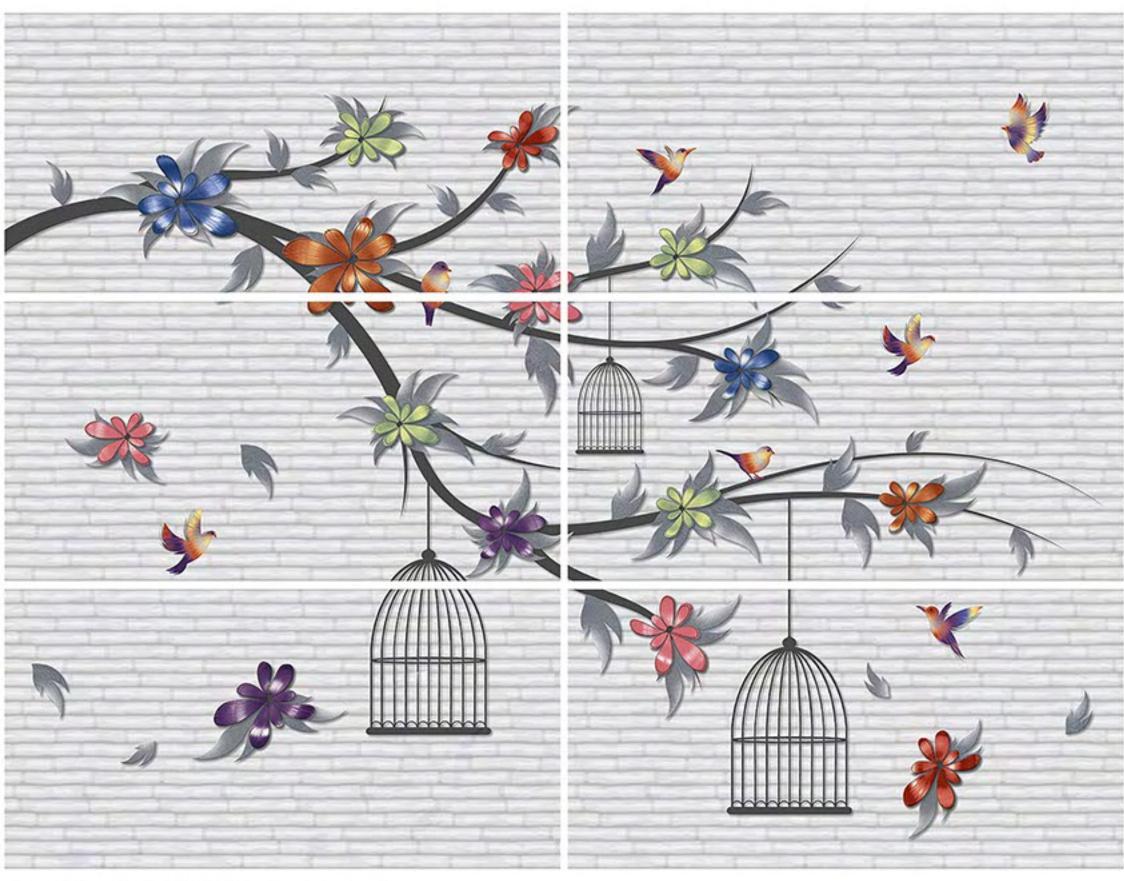

## WALL TILES COLLECTION

DESIGN SPACES FOR A LUXURIOUS LIFESTYLE

The wall tiles enhance your space by highlighting it with its various designs and rich colours. Different patterns and designs depict different lifestyles. Wall tiles create stylish decor for a space. The symmetrical patterns of the wall tiles give a space an elegant appeal and form the perfect blend of classic style and modern chic. At NEXONA, we aspire to create a beautiful space with a modern ambience. Your space reflects your personality and so we curate products that match everyone's decor taste!

### CLASSIC AESTHETIC FEEL FOR YOUR CLASSIC CULTURAL CHOICE

Smooth and authentic. A uniquely genuine sensation is created by the incredibly authentic veins and shades of colour, perfect for guaranteeing a beautifully smooth overall effect.