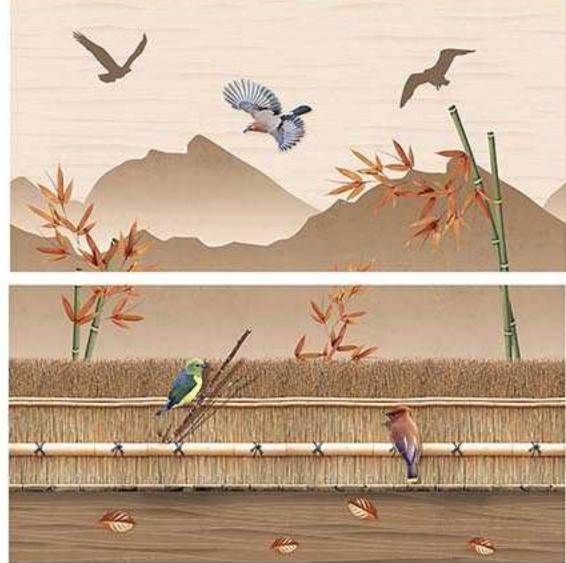

### CLASSIC AESTHETIC FEEL FOR YOUR CLASSIC CULTURAL CHOICE

Smooth and authentic. A uniquely genuine sensation is created by the incredibly authentic veins and shades of colour, perfect for guaranteeing a beautifully smooth overall effect.