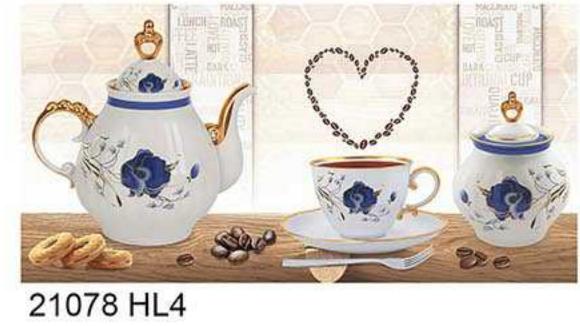

## ARM GL SBAL

21077 HL5 (Poster Set)

21078 HL1

21078 D

21078 HL2 AB

21078 HL5 (Poster Set)

21079 HL1

21079 HL2