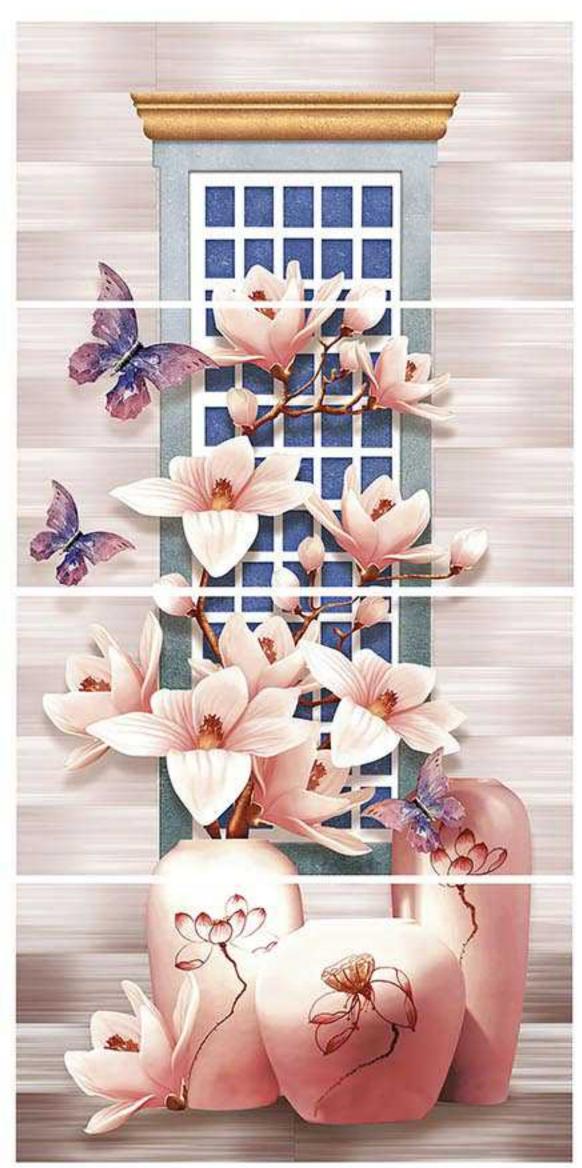

#### SURFACE QUALITY

as per eurostandards min 95% required but we have min. 96%

COLLECTION BY SERIES & FINISHES

GLOSSY
SATIN MATT
HARD MATT
RAINDROP

MARVELOUS & SPECTACULAR SPREE OF RAVISHING DESIGNS