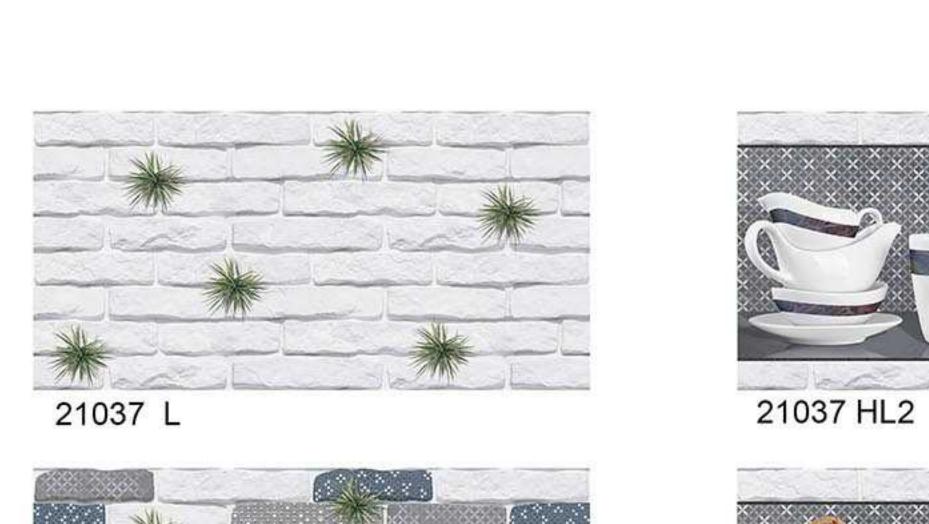

1471 HL AB









## ARM GLSBAL



1471 HL2



the second s and the second 12332 No. Line . Con Pro

1471 HL4 (Poster Set)















1492 D





1492 HL3 (Poster Set)











1521 HL1 AB



1521 D





## ARM GL BAL



1521 HL3





1521 HL2 (Poster Set)











21060 HL1



21060 D



21060 HL2











21060 HL4 (Poster Set)











7022 HL5



7022 D



7022 HL1









7022 HL2





7022-HL-6 (Poster Set)













7036 D

7036 HL2



7036 HL3 ABCD







## ARM GLSBAL

















7037 HL3 ABCD













21027 HL 1 AB



21027 D





21027 HL 2







21027 HL4





21027 HL 3 (4 Pcs. Poster)













21035 D



21035 HL1 ABC









21035 HL2 (Poster Set)











21036 HL1



21036 D



21036 HL2



21036 HL3









21036 HL4 (Poster Set)









300x600mm

WALL TILES

21037 HL1





21037 HL3



21037 HL4 (Poster Set)





## ARM GL BAL



21039 L



21039 D





21039 HL2 (Poster Set)





21039 HL1 AB







#### 21038 HL1AB









21038 HL2









21038 HL4 (Poster Set)















21040 HL2



21040 HL3





## ARM GL SBAL



21040 HL4 (Poster Set)











21041 HL1





21041 D



21041 HL2 (Poster Set)





## ARM GLSBAL













21043 HL2



21043 D



21043 HL1



21043 HL3



21043 HL4









21043 HL5 (Poster Set)













21044 HL1



21044 D



21044 HL2 AB









21044 HL3 (Poster Set)











21045 HL1 AB





21045 HL3 (Poster Set)

21045 D





ARM GL BAL



21045 HL2 (Poster Set)











21046 HL1



21046 D



21046 HL2











21046 HL4 (Poster Set)











21048 D



21048