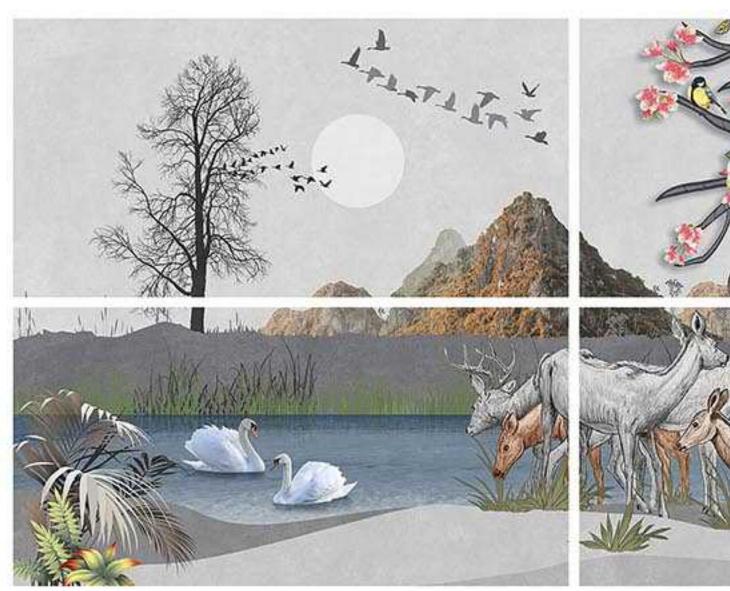

## WALL TILES COLLECTION

DESIGN SPACES FOR A LUXURIOUS LIFESTYLE

The wall tiles enhance your space by highlighting it with its various designs and rich colours. Different patterns and designs depict different lifestyles. Wall tiles create stylish decor for a space. The symmetrical patterns of the wall tiles give a space an elegant appeal and form the perfect blend of classic style and modern chic. At NEXONA, we aspire to create a beautiful space with a modern ambience. Your space reflects your personality and so we curate products that match everyone's decor taste!

### CLASSIC AESTHETIC FEEL FOR YOUR CLASSIC CULTURAL CHOICE

Smooth and authentic. A uniquely genuine sensation is created by the incredibly authentic veins and shades of colour, perfect for guaranteeing a beautifully smooth overall effect.