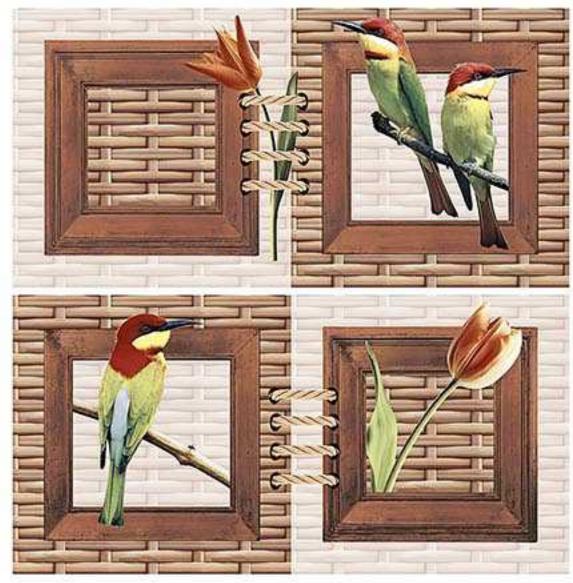

### CLASSIC AESTHETIC FEEL FOR YOUR CLASSIC CULTURAL CHOICE

Smooth and authentic. A uniquely genuine sensation is created by the incredibly authentic veins and shades of colour, perfect for guaranteeing a beautifully smooth overall effect.