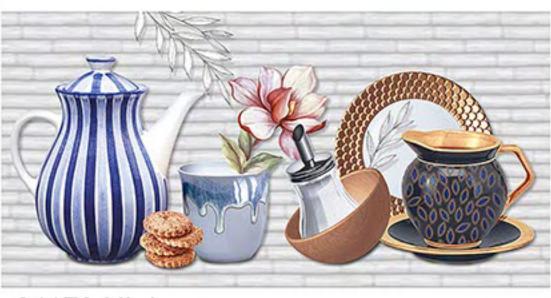

## WALL TILES COLLECTION

DESIGN SPACES FOR A LUXURIOUS LIFESTYLE

The wall tiles enhance your space by highlighting it with its various designs and rich colours. Different patterns and designs depict different lifestyles. Wall tiles create stylish decor for a space. The symmetrical patterns of the wall tiles give a space an elegant appeal and form the perfect blend of classic style and modern chic. At NEXONA, we aspire to create a beautiful space with a modern ambience. Your space reflects your personality and so we curate products that match everyone's decor taste!

### CLASSIC AESTHETIC FEEL FOR YOUR CLASSIC CULTURAL CHOICE

Smooth and authentic. A uniquely genuine sensation is created by the incredibly authentic veins and shades of colour, perfect for guaranteeing a beautifully smooth overall effect.