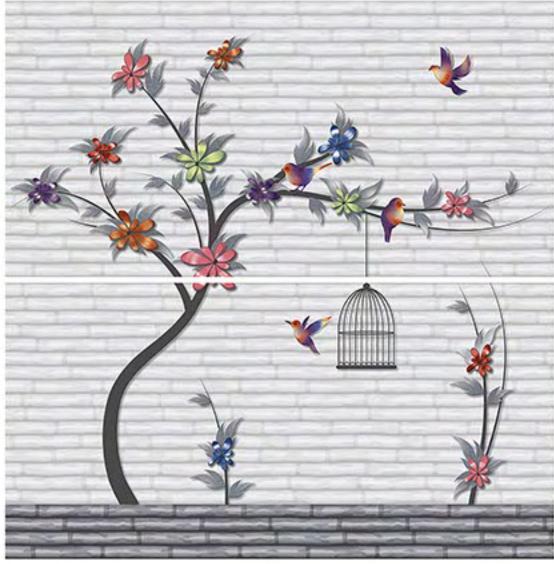

### CLASSIC AESTHETIC FEEL FOR YOUR CLASSIC CULTURAL CHOICE

Smooth and authentic. A uniquely genuine sensation is created by the incredibly authentic veins and shades of colour, perfect for guaranteeing a beautifully smooth overall effect.