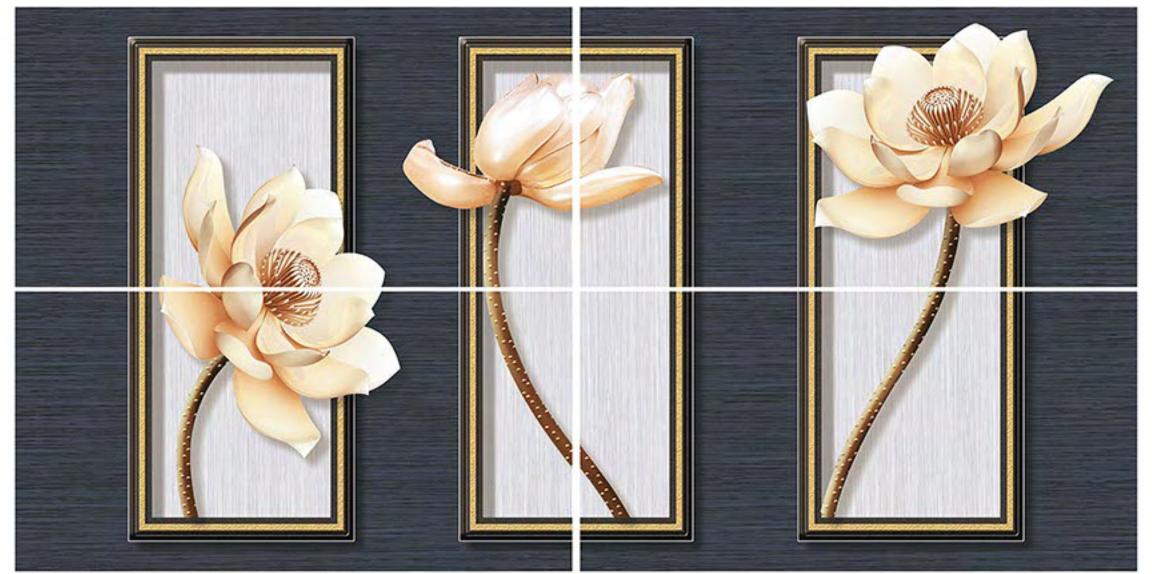

#### SURFACE QUALITY

as per eurostandards min 95% required but we have min. 96%

COLLECTION BY SERIES & FINISHES

GLOSSY
SATIN MATT
HARD MATT
RAINDROP

MARVELOUS & SPECTACULAR SPREE OF RAVISHING DESIGNS