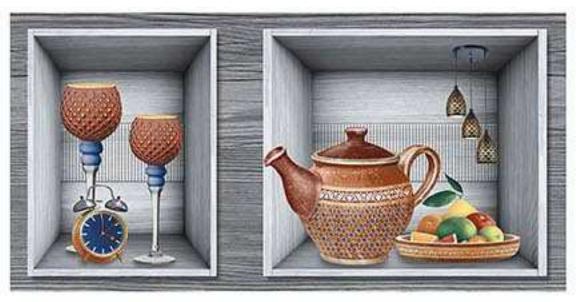

## WALL TILES COLLECTION

DESIGN SPACES FOR A LUXURIOUS LIFESTYLE

The wall tiles enhance your space by highlighting it with its various designs and rich colours. Different patterns and designs depict different lifestyles. Wall tiles create stylish decor for a space. The symmetrical patterns of the wall tiles give a space an elegant appeal and form the perfect blend of classic style and modern chic. At NEXONA, we aspire to create a beautiful space with a modern ambience. Your space reflects your personality and so we curate products that match everyone's decor taste!

#### SURFACE QUALITY

as per eurostandards min 95% required but we have min. 96%

COLLECTION BY SERIES & FINISHES

GLOSSY
SATIN MATT
HARD MATT
RAINDROP

MARVELOUS & SPECTACULAR SPREE OF RAVISHING DESIGNS