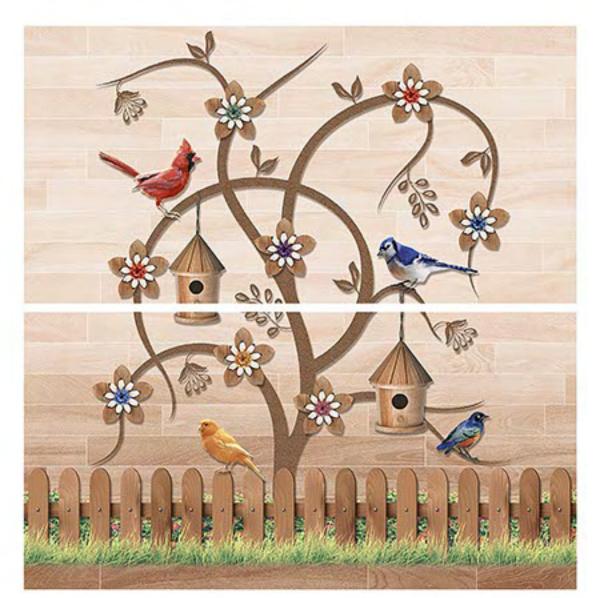

## WALL TILES COLLECTION

DESIGN SPACES FOR A LUXURIOUS LIFESTYLE

The wall tiles enhance your space by highlighting it with its various designs and rich colours. Different patterns and designs depict different lifestyles. Wall tiles create stylish decor for a space. The symmetrical patterns of the wall tiles give a space an elegant appeal and form the perfect blend of classic style and modern chic. At NEXONA, we aspire to create a beautiful space with a modern ambience. Your space reflects your personality and so we curate products that match everyone's decor taste!

### CLASSIC AESTHETIC FEEL FOR YOUR CLASSIC CULTURAL CHOICE

Smooth and authentic. A uniquely genuine sensation is created by the incredibly authentic veins and shades of colour, perfect for guaranteeing a beautifully smooth overall effect.