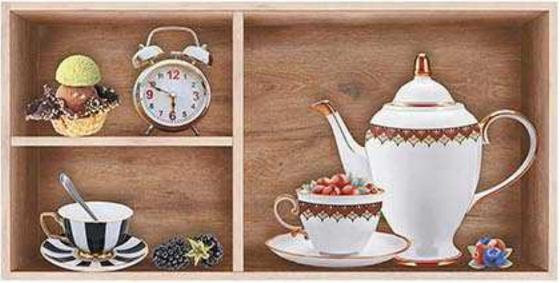

## WALL TILES COLLECTION

DESIGN SPACES FOR A LUXURIOUS LIFESTYLE

The wall tiles enhance your space by highlighting it with its various designs and rich colours. Different patterns and designs depict different lifestyles. Wall tiles create stylish decor for a space. The symmetrical patterns of the wall tiles give a space an elegant appeal and form the perfect blend of classic style and modern chic. At NEXONA, we aspire to create a beautiful space with a modern ambience. Your space reflects your personality and so we curate products that match everyone's decor taste!

### CLASSIC AESTHETIC FEEL FOR YOUR CLASSIC CULTURAL CHOICE

Smooth and authentic. A uniquely genuine sensation is created by the incredibly authentic veins and shades of colour, perfect for guaranteeing a beautifully smooth overall effect.