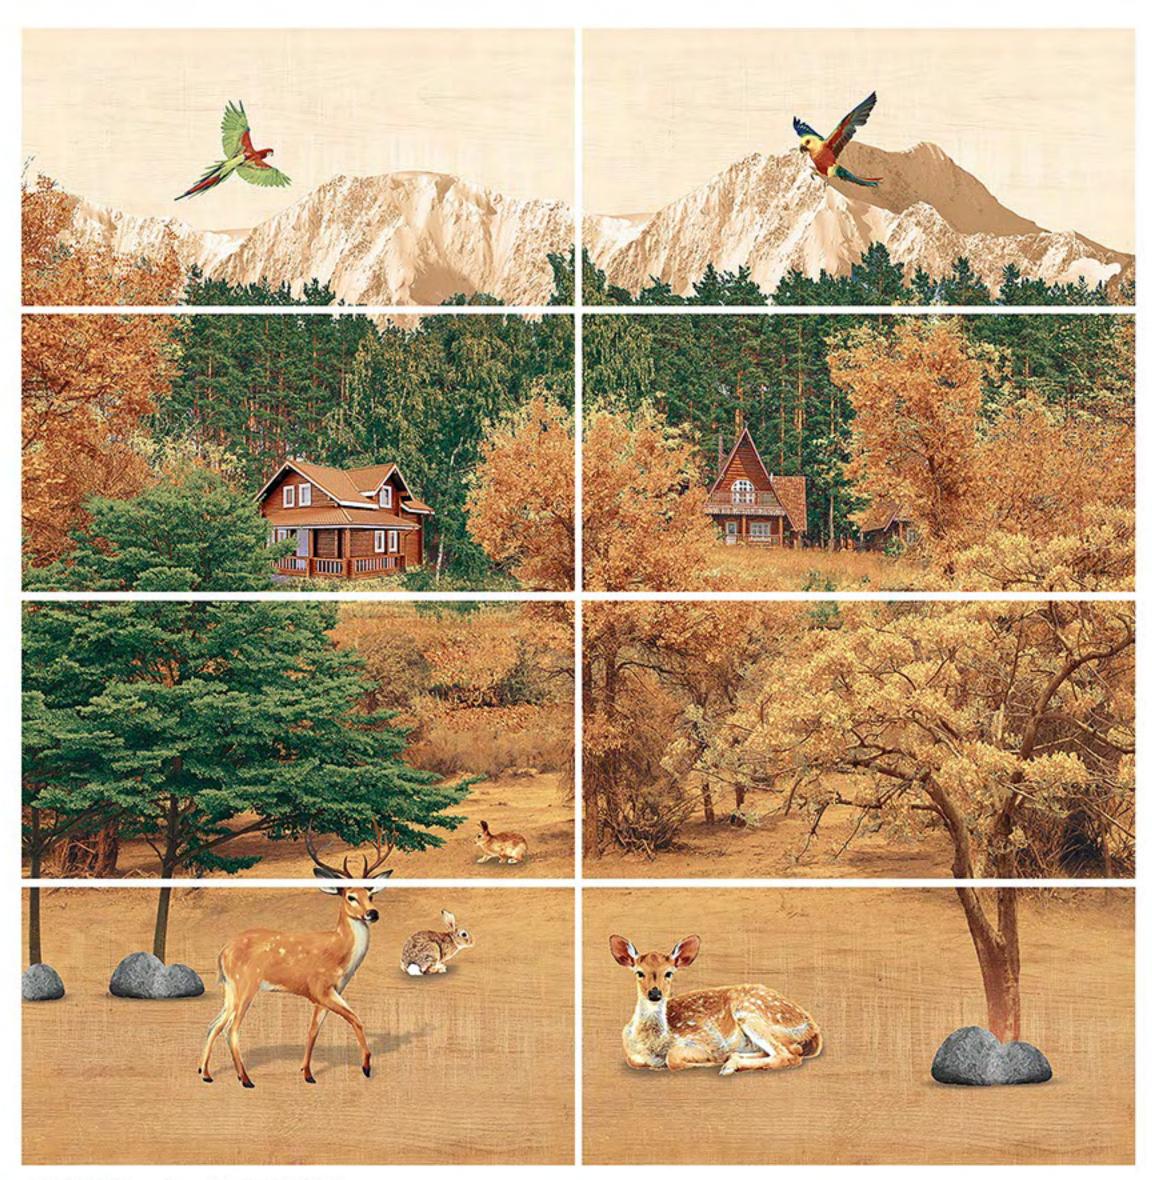

## WALL TILES COLLECTION

DESIGN SPACES FOR A LUXURIOUS LIFESTYLE

The wall tiles enhance your space by highlighting it with its various designs and rich colours. Different patterns and designs depict different lifestyles. Wall tiles create stylish decor for a space. The symmetrical patterns of the wall tiles give a space an elegant appeal and form the perfect blend of classic style and modern chic. At NEXONA, we aspire to create a beautiful space with a modern ambience. Your space reflects your personality and so we curate products that match everyone's decor taste!

### CLASSIC AESTHETIC FEEL FOR YOUR CLASSIC CULTURAL CHOICE

Smooth and authentic. A uniquely genuine sensation is created by the incredibly authentic veins and shades of colour, perfect for guaranteeing a beautifully smooth overall effect.