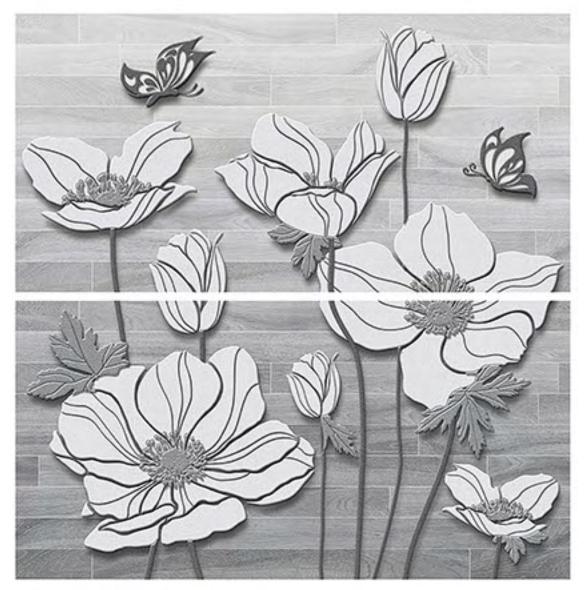

## WALL TILES COLLECTION

DESIGN SPACES FOR A LUXURIOUS LIFESTYLE

The wall tiles enhance your space by highlighting it with its various designs and rich colours. Different patterns and designs depict different lifestyles. Wall tiles create stylish decor for a space. The symmetrical patterns of the wall tiles give a space an elegant appeal and form the perfect blend of classic style and modern chic. At NEXONA, we aspire to create a beautiful space with a modern ambience. Your space reflects your personality and so we curate products that match everyone's decor taste!

### CLASSIC AESTHETIC FEEL FOR YOUR CLASSIC CULTURAL CHOICE

Smooth and authentic. A uniquely genuine sensation is created by the incredibly authentic veins and shades of colour, perfect for guaranteeing a beautifully smooth overall effect.