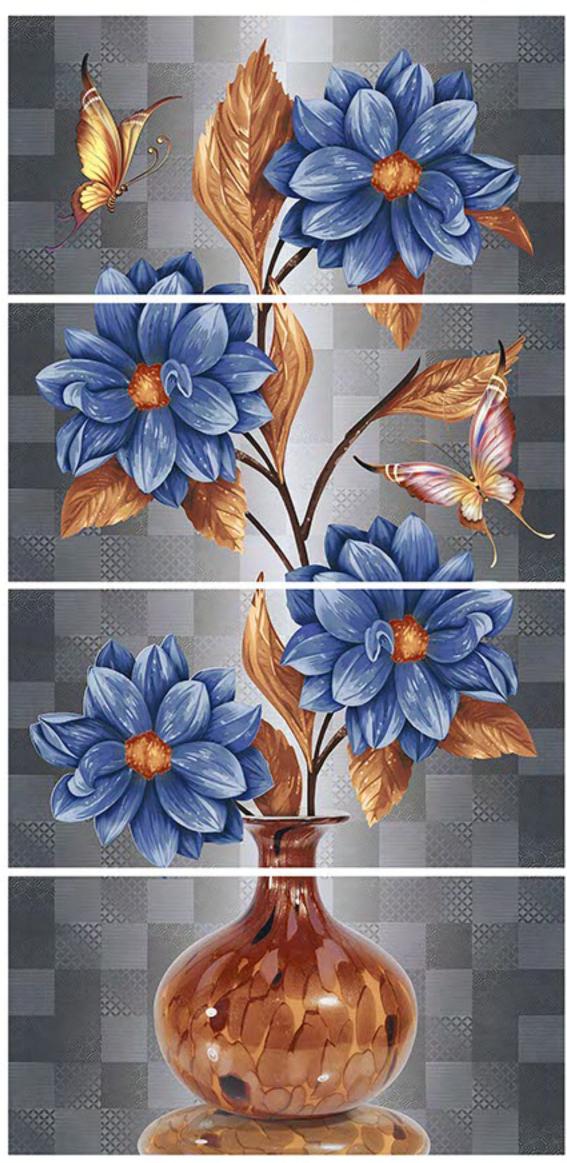

#### SURFACE QUALITY

as per eurostandards min 95% required but we have min. 96%

COLLECTION BY SERIES & FINISHES

GLOSSY
SATIN MATT
HARD MATT
RAINDROP

MARVELOUS & SPECTACULAR SPREE OF RAVISHING DESIGNS

# 300x6 GLOS

FINISH

1194 HL2

1194 D

1194 HL3 (Poster Set)