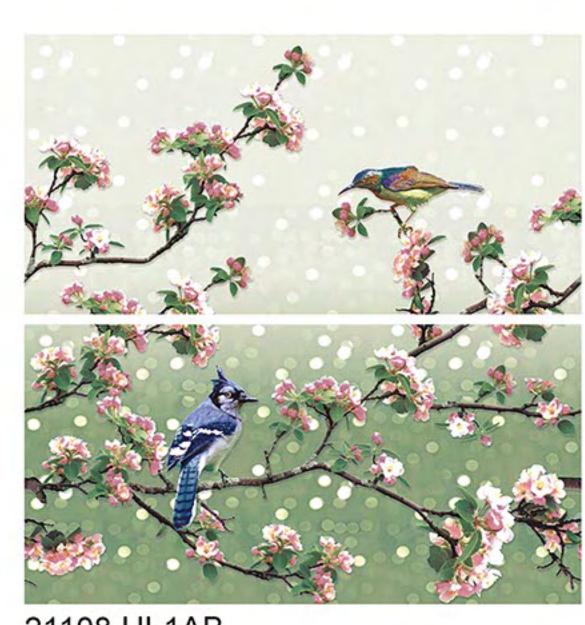

#### 21108 L

21108 D

21108 HL2 (Poster Set)

21108 HL1AB

21106 HL2 AB

21106 HL3 (Poster Set)

21107 HL4

21107 HL5