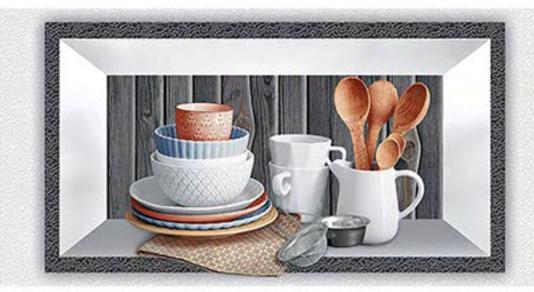

## WALL TILES COLLECTION

DESIGN SPACES FOR A LUXURIOUS LIFESTYLE

The wall tiles enhance your space by highlighting it with its various designs and rich colours. Different patterns and designs depict different lifestyles. Wall tiles create stylish decor for a space. The symmetrical patterns of the wall tiles give a space an elegant appeal and form the perfect blend of classic style and modern chic. At NEXONA, we aspire to create a beautiful space with a modern ambience. Your space reflects your personality and so we curate products that match everyone's decor taste!

### CLASSIC AESTHETIC FEEL FOR YOUR CLASSIC CULTURAL CHOICE

Smooth and authentic. A uniquely genuine sensation is created by the incredibly authentic veins and shades of colour, perfect for guaranteeing a beautifully smooth overall effect.