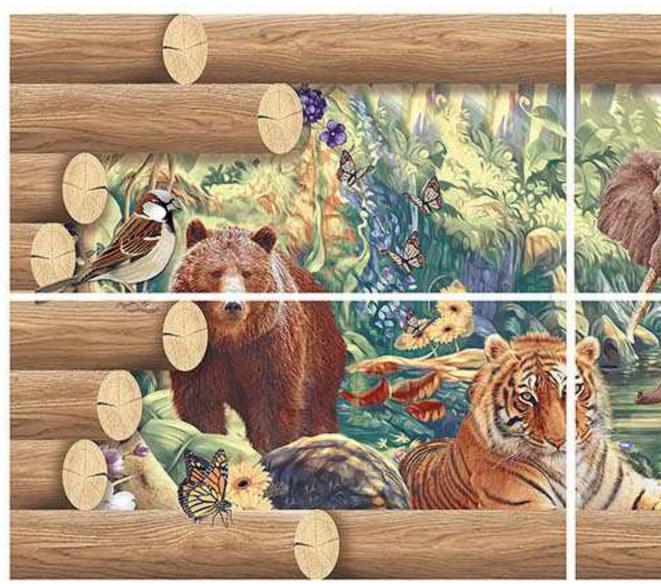

## WALL TILES COLLECTION

DESIGN SPACES FOR A LUXURIOUS LIFESTYLE

The wall tiles enhance your space by highlighting it with its various designs and rich colours. Different patterns and designs depict different lifestyles. Wall tiles create stylish decor for a space. The symmetrical patterns of the wall tiles give a space an elegant appeal and form the perfect blend of classic style and modern chic. At NEXONA, we aspire to create a beautiful space with a modern ambience. Your space reflects your personality and so we curate products that match everyone's decor taste!

### CLASSIC AESTHETIC FEEL FOR YOUR CLASSIC CULTURAL CHOICE

Smooth and authentic. A uniquely genuine sensation is created by the incredibly authentic veins and shades of colour, perfect for guaranteeing a beautifully smooth overall effect.