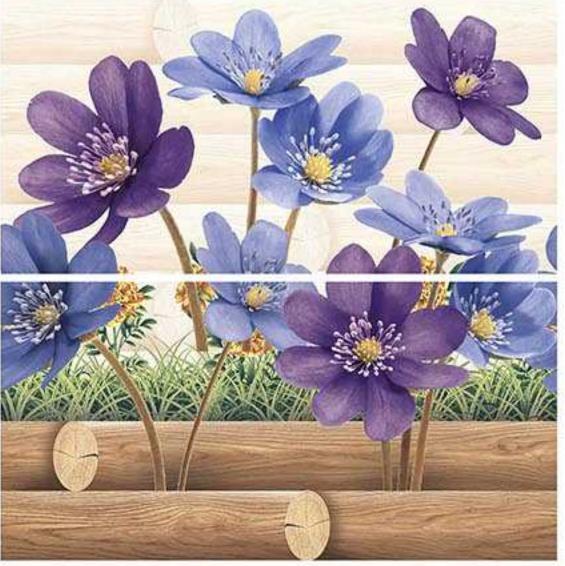

### CLASSIC AESTHETIC FEEL FOR YOUR CLASSIC CULTURAL CHOICE

Smooth and authentic. A uniquely genuine sensation is created by the incredibly authentic veins and shades of colour, perfect for guaranteeing a beautifully smooth overall effect.