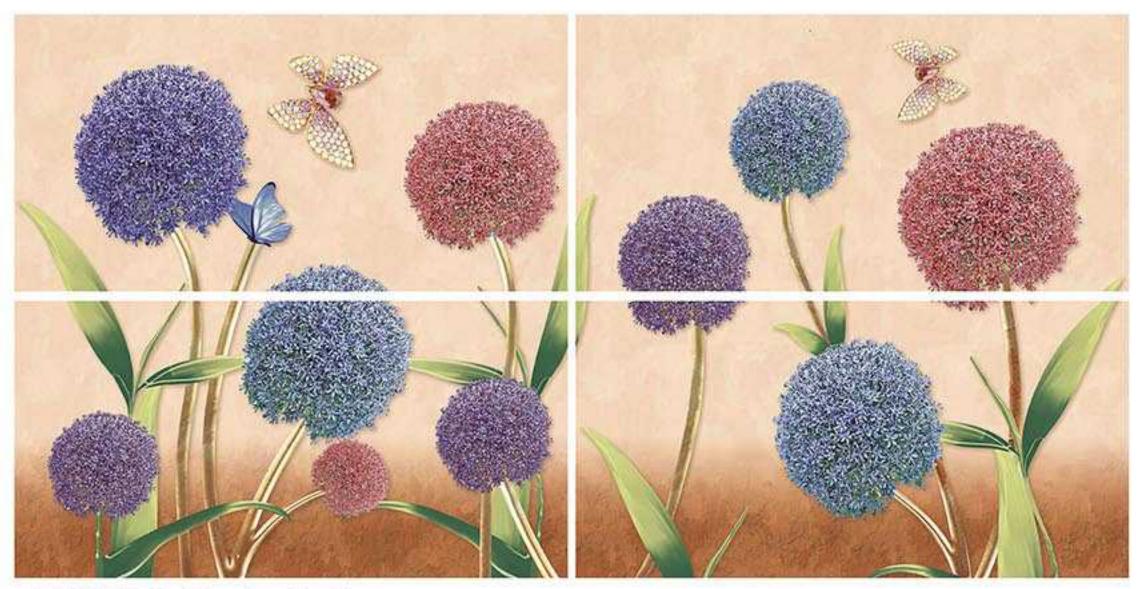

## ARM GLSBAL

1471 HL2

the second s and the second 12332 No. Line . Con Pro

1471 HL4 (Poster Set)

1492 D

1492 HL3 (Poster Set)

1521 HL1 AB

1521 D