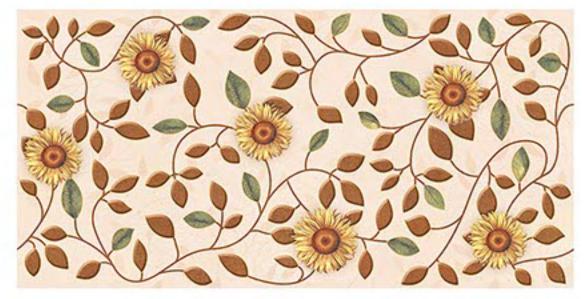

#### SURFACE QUALITY

as per eurostandards min 95% required but we have min. 96%

COLLECTION BY SERIES & FINISHES

GLOSSY
SATIN MATT
HARD MATT
RAINDROP

MARVELOUS & SPECTACULAR SPREE OF RAVISHING DESIGNS

# 300x6 GLOS

FINISH

1194 HL2

1194 D

1194 HL3 (Poster Set)