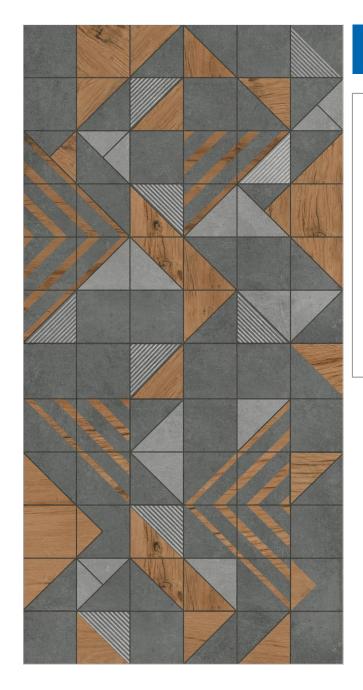

#### MULBERRY WOOD DECOR

SURFACE

**RUSTIC MATT** 

FACES

1 RANDOM

\* DECOR SERIES