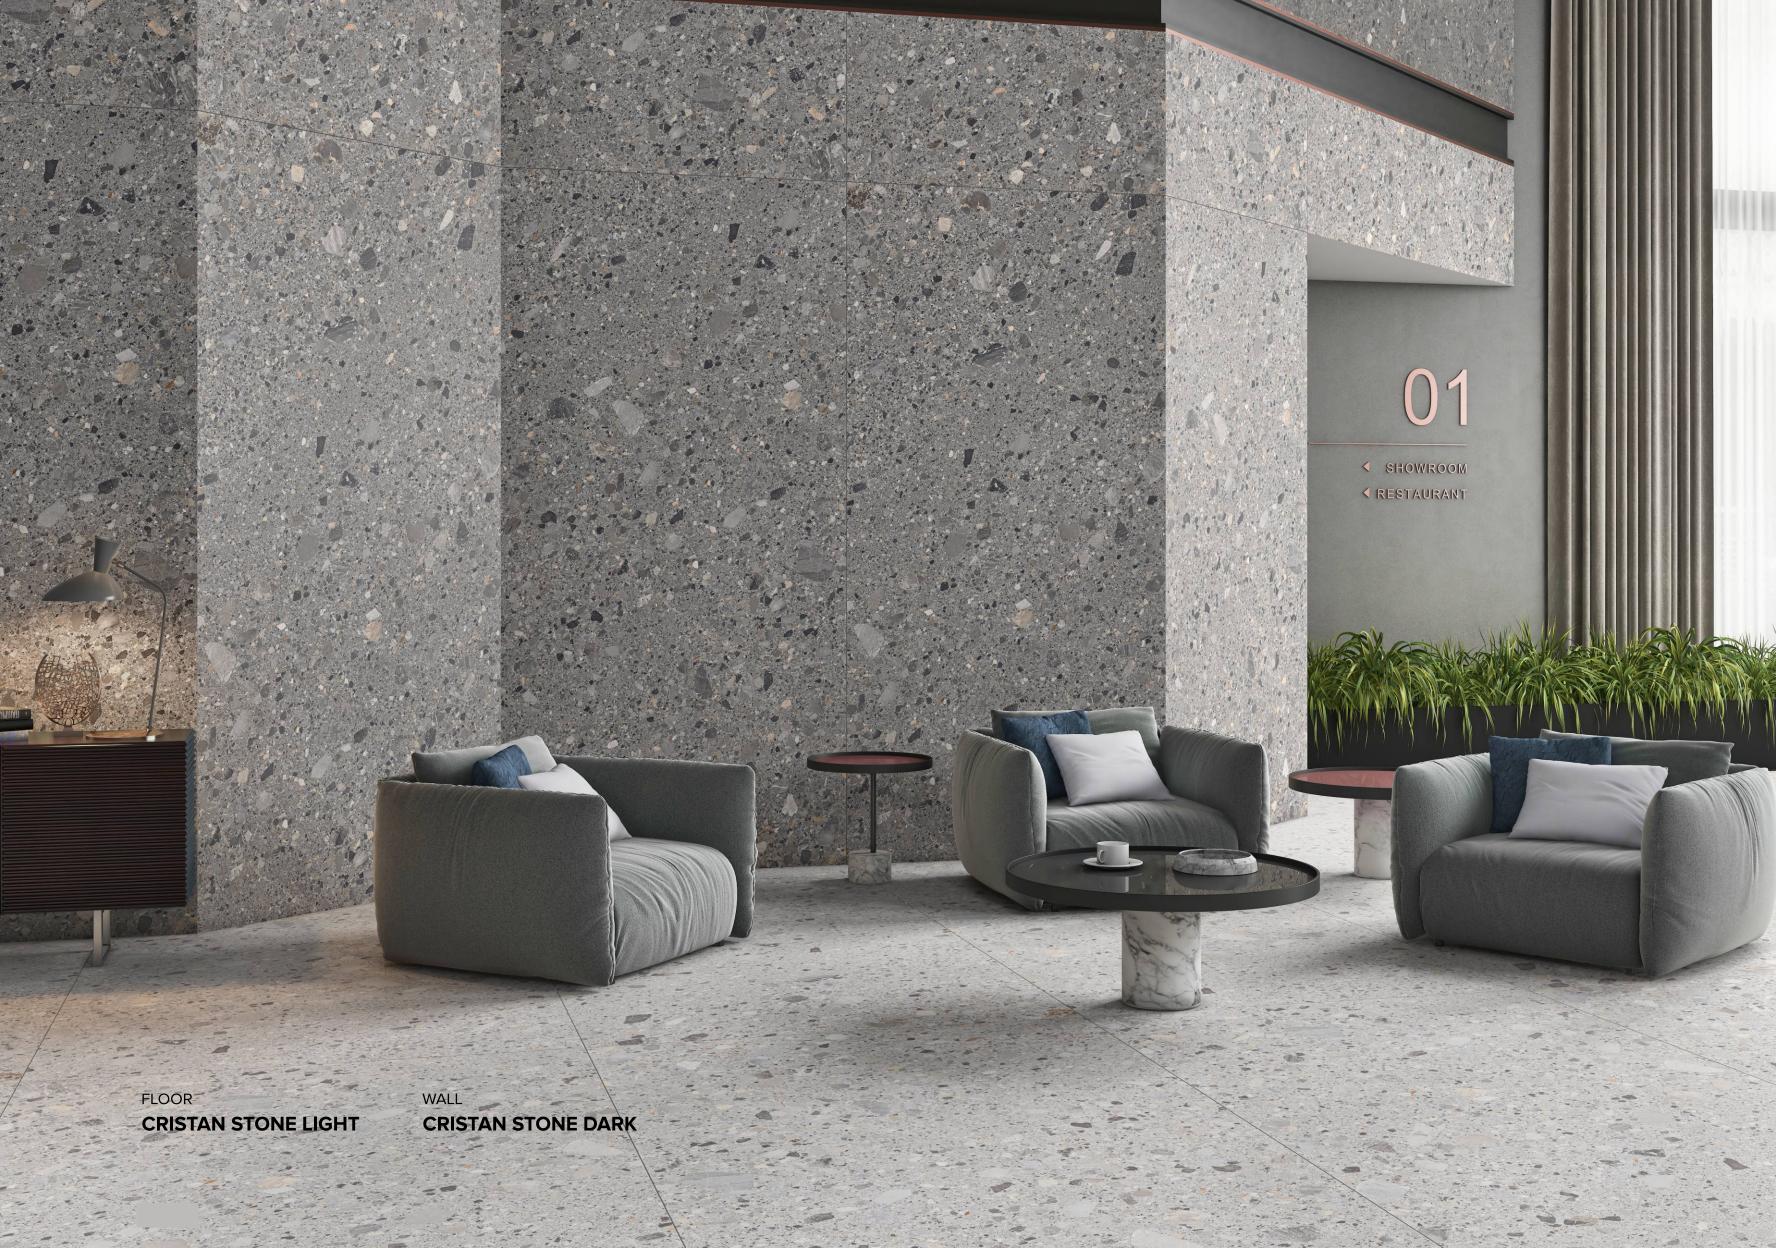

# **CRISTAN STONE LIGHT**

SURFACE FACES **RUSTIC MATT** 

2 RANDOM

#### **CRISTAN STONE DARK**

SURFACE

FACES

**RUSTIC MATT** 