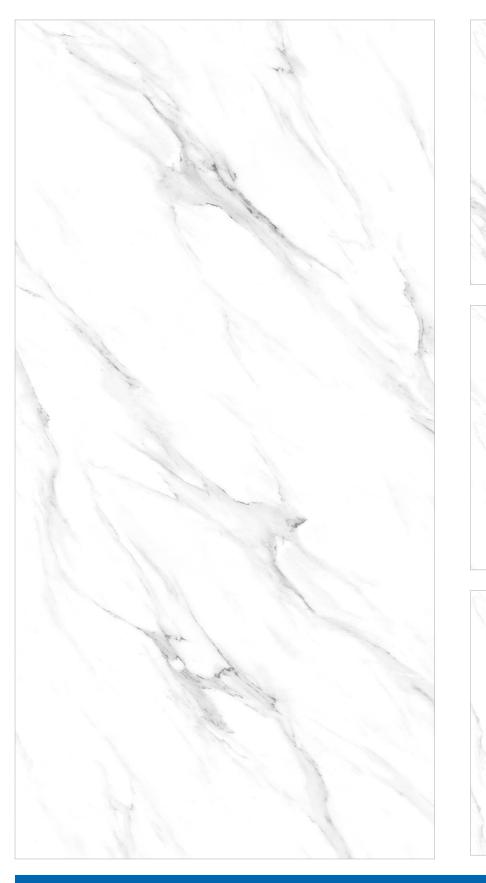

### PRISMA STATUARIO

SURFACE RICH MATT

FACES
4 RANDOM

SURFACE
RICH MATT

FACES

3 RANDOM