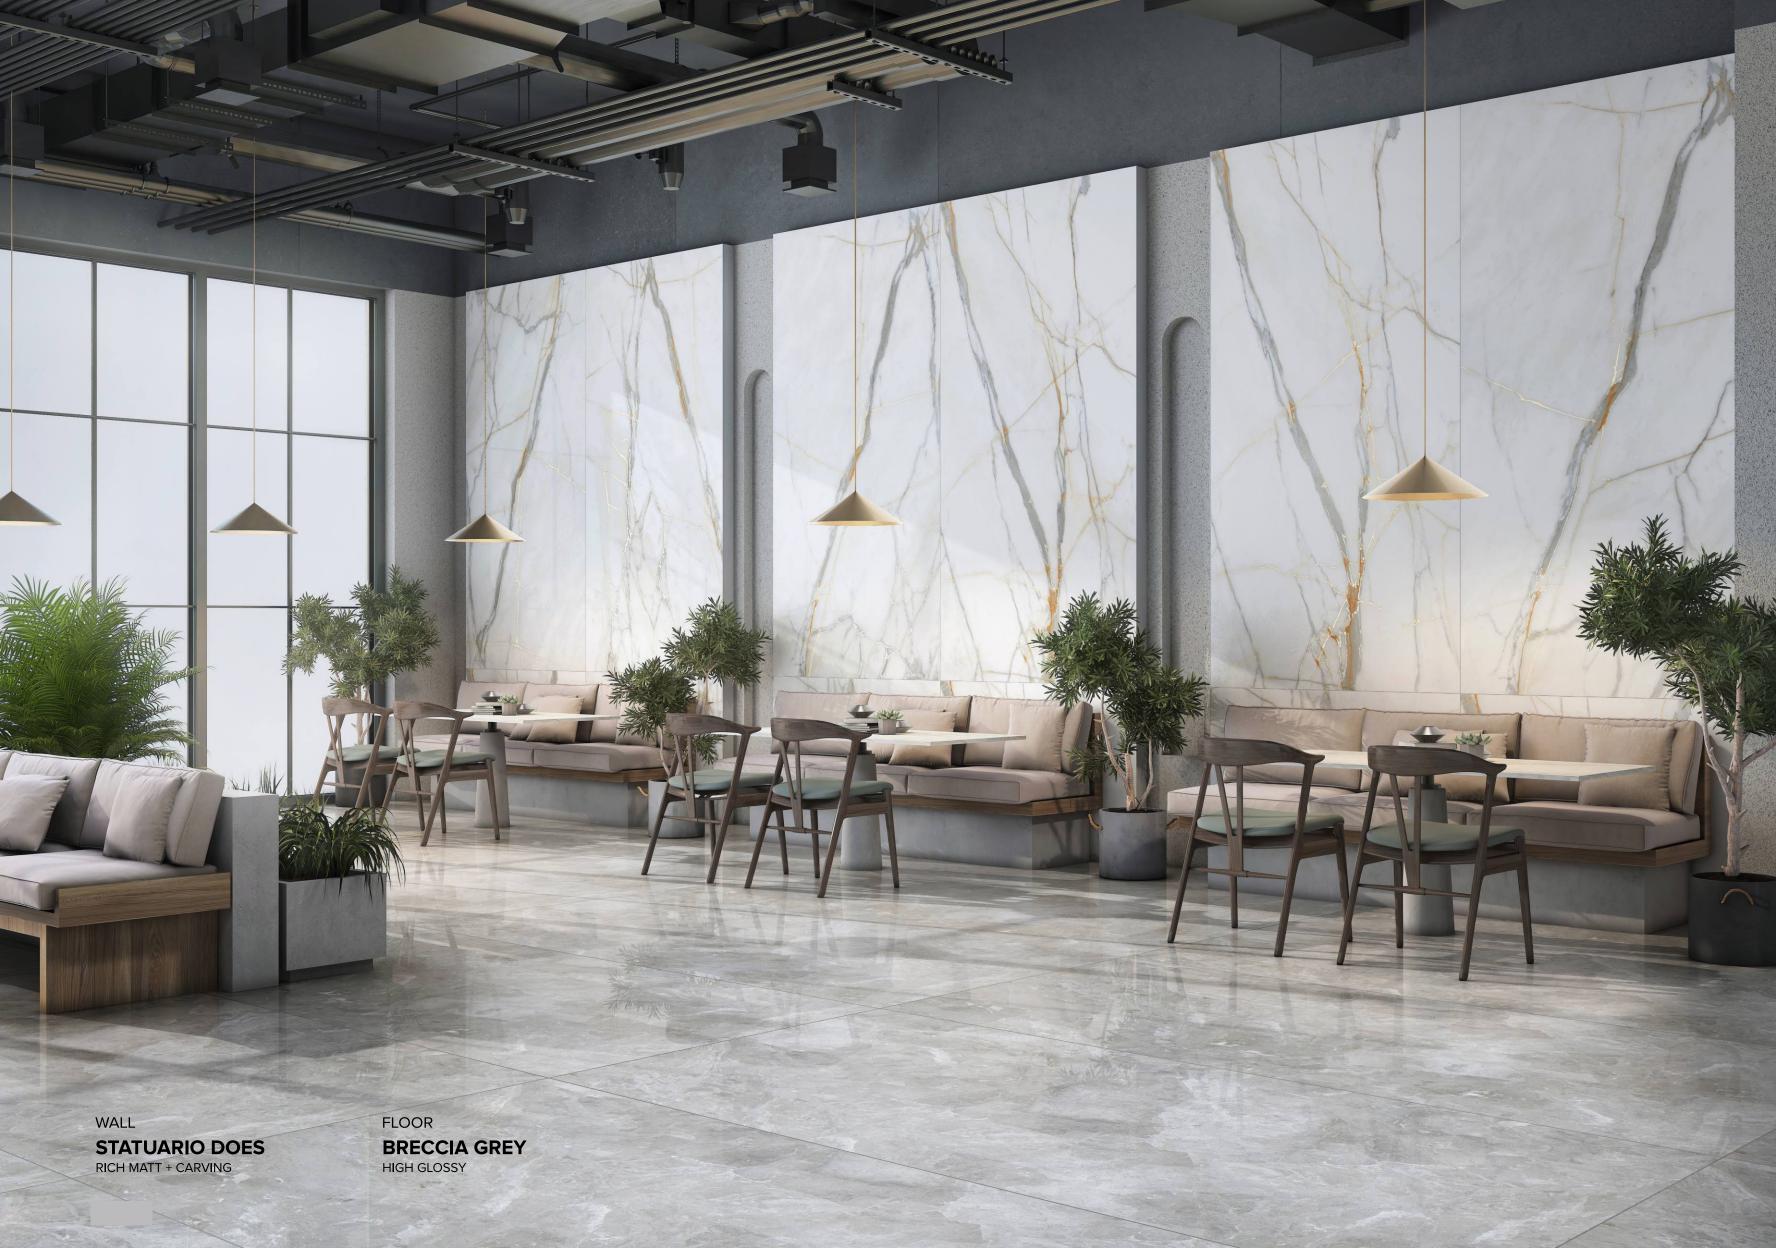

#### STATUARIO DOES

SURFACE

**RICH MATT + CARVING** 

**FACES** 

**3 RANDOM** 