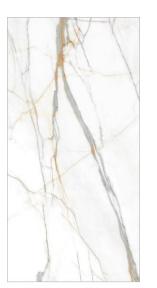

### PRISMA STATUARIO

SURFACE RICH MATT

FACES
4 RANDOM

SURFACE
RICH MATT

FACES

3 RANDOM