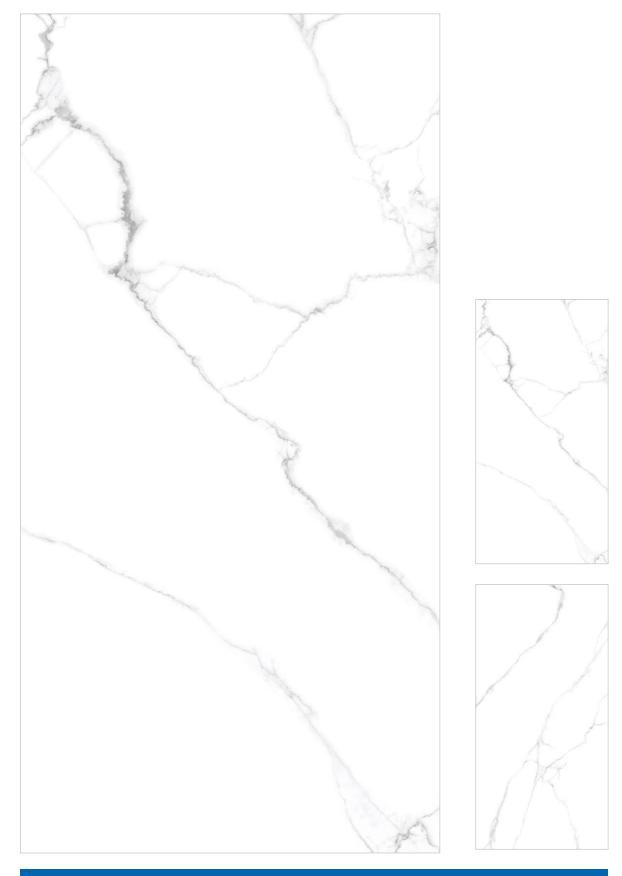

### PRISMA STATUARIO

SURFACE RICH MATT

FACES
4 RANDOM

SURFACE
RICH MATT

FACES

3 RANDOM