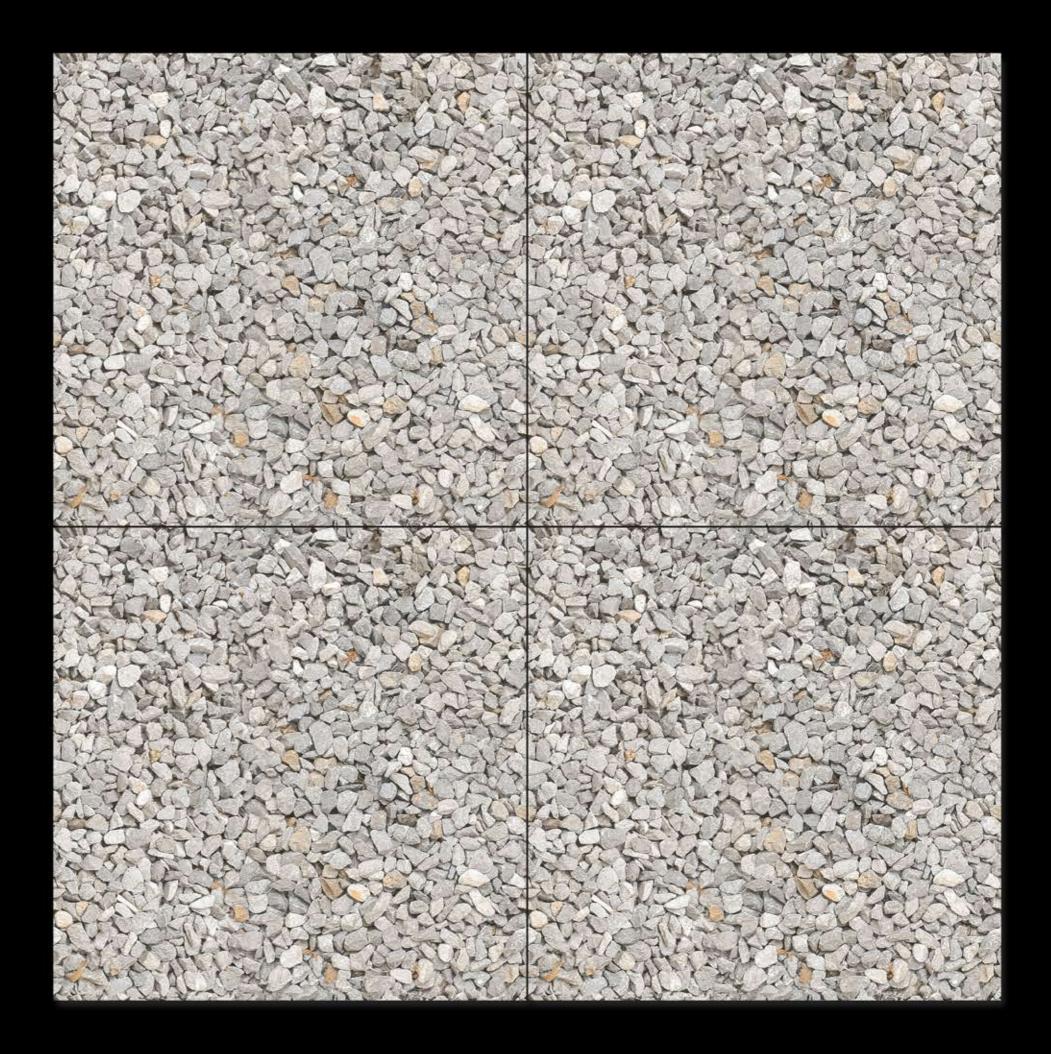

## HEAVY DUTY PARKING TILES

**Rustic Series** 

# 400x400mm

#### **RUSTIC SERIES**

505