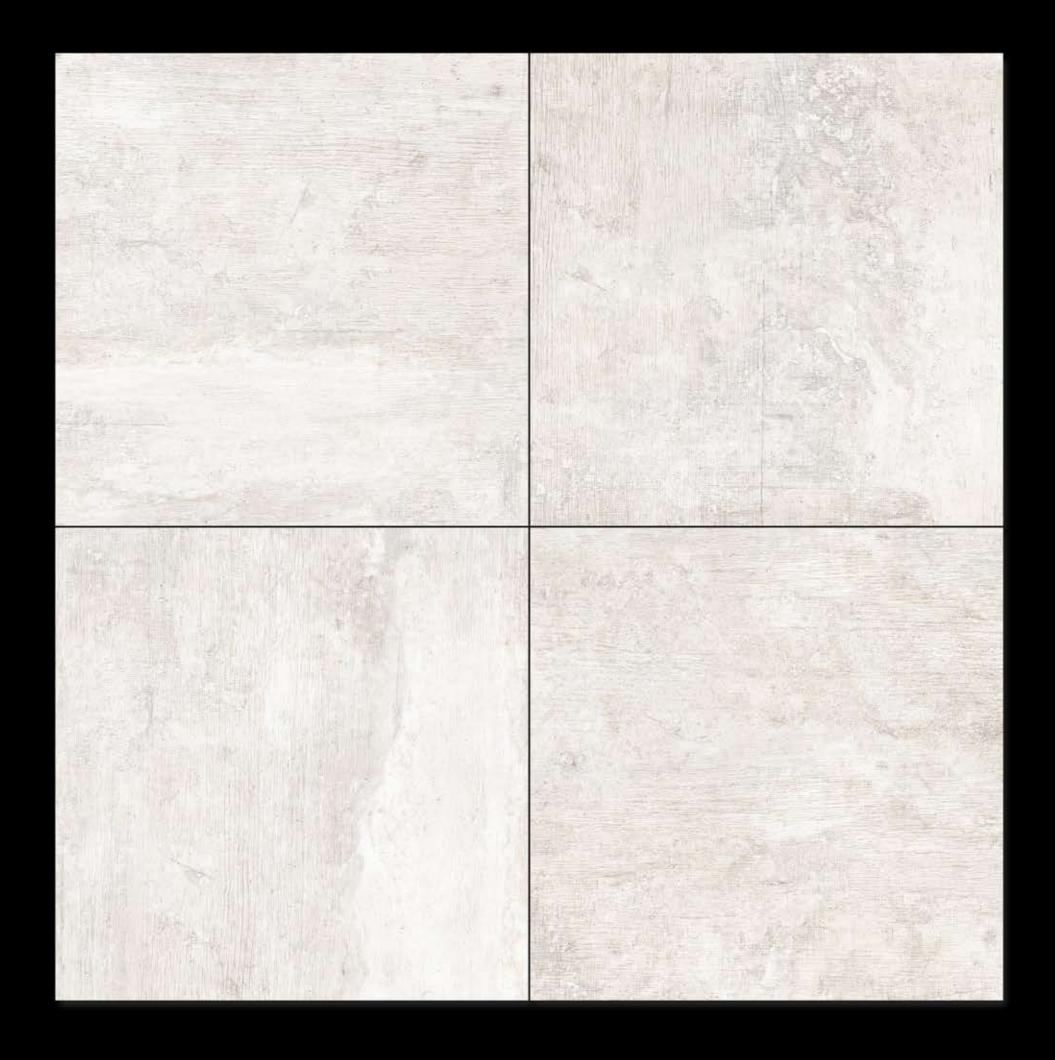

## HEAVY DUTY PARKING TILES

**Rustic Series** 

# 400x400mm

#### **RUSTIC SERIES**

506