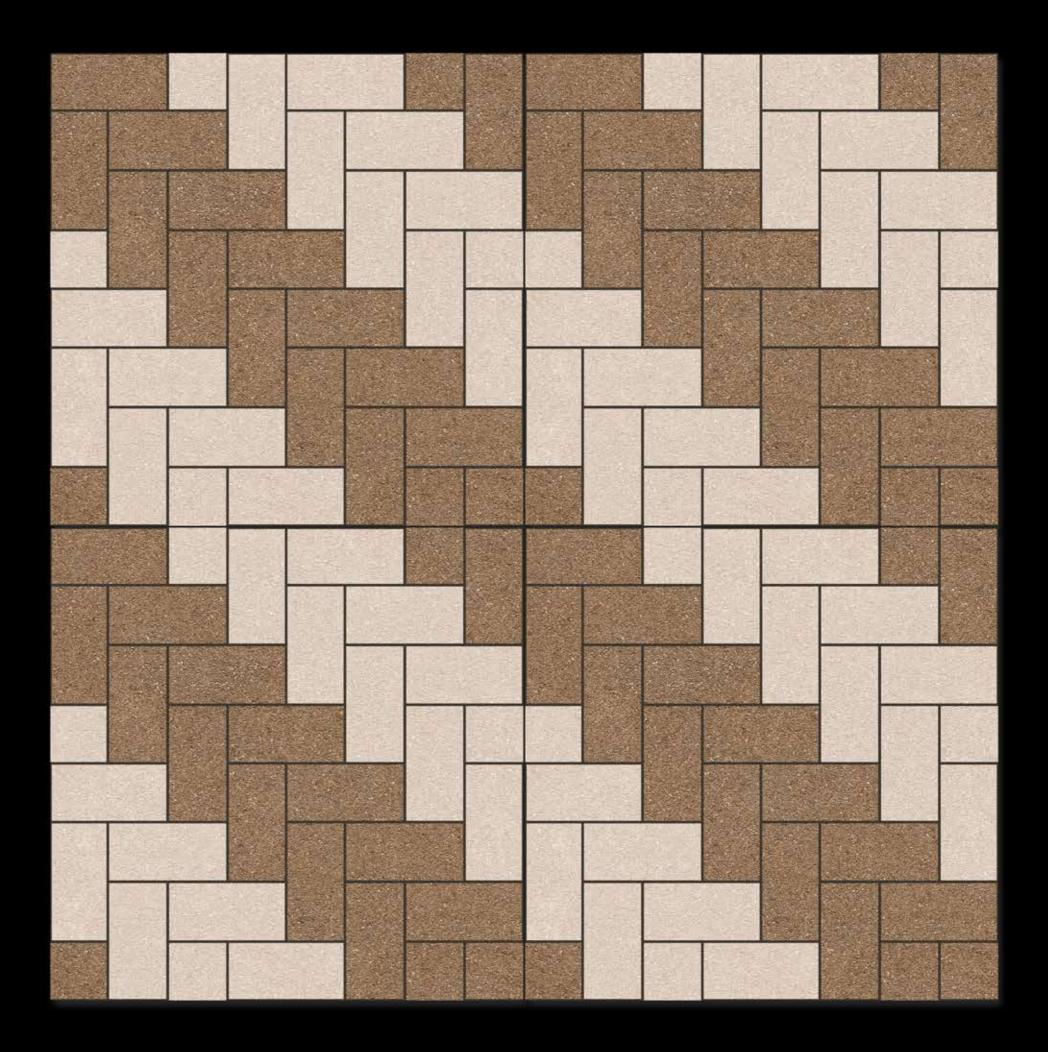

## HEAVY DUTY PARKING TILES

**Rustic Series** 

# 400x400mm

#### **RUSTIC SERIES**

505