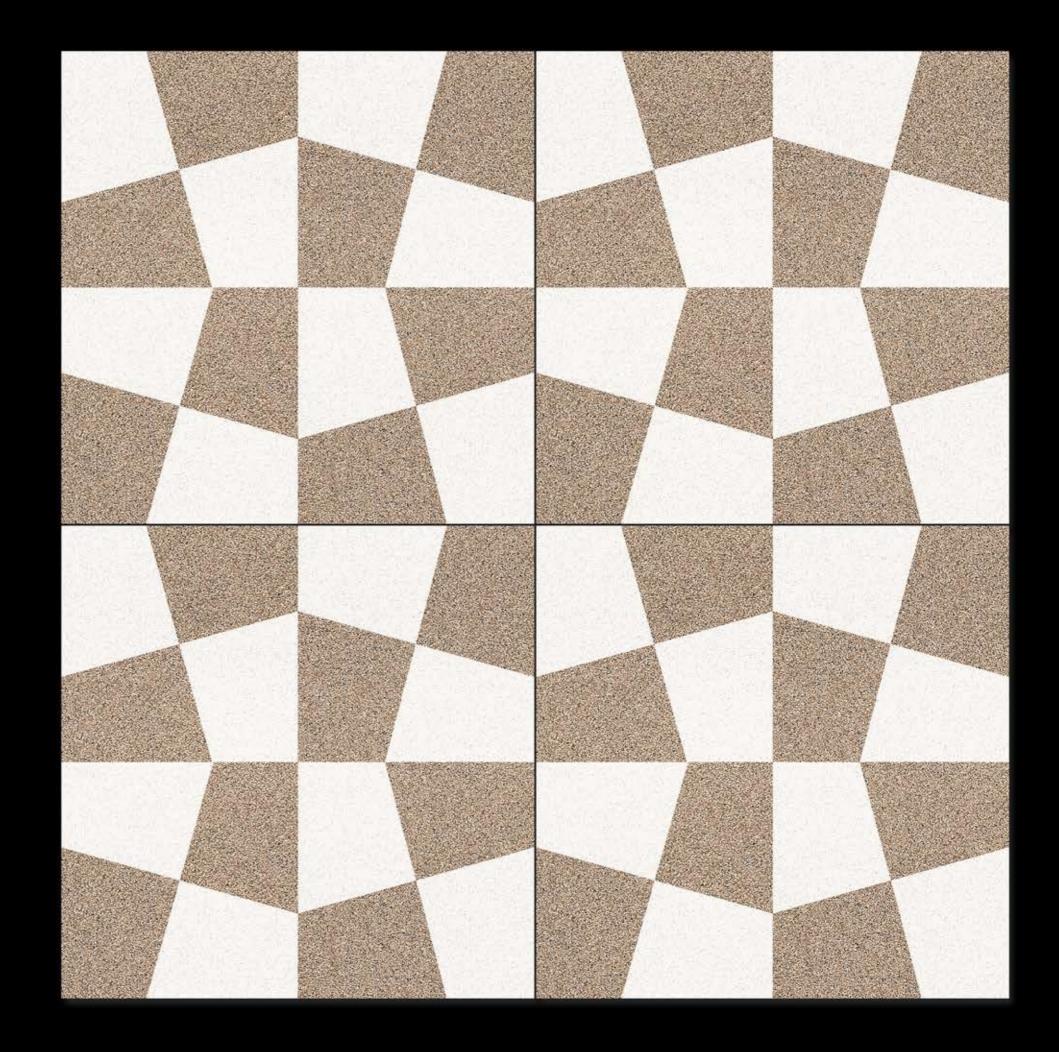

## HEAVY DUTY PARKING TILES

**Rustic Series** 

# 400x400mm

#### **RUSTIC SERIES**

505

#### **RUSTIC SERIES**

506

#### **RUSTIC SERIES**

507

#### **RUSTIC SERIES**

509

RUSTIC SERIES

510

RUSTIC SERIES

511

512