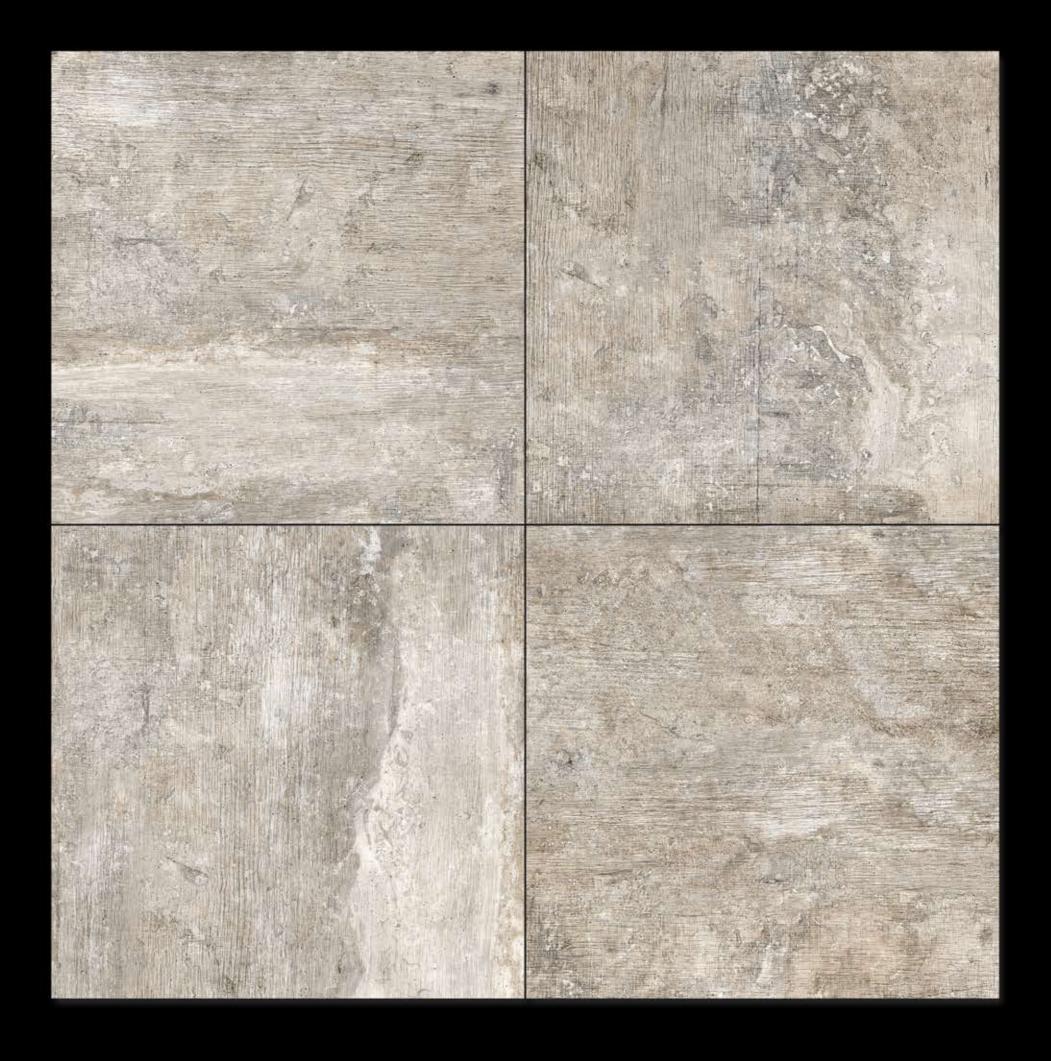

## HEAVY DUTY PARKING TILES

**Rustic Series** 

# 400x400mm

#### **RUSTIC SERIES**

505