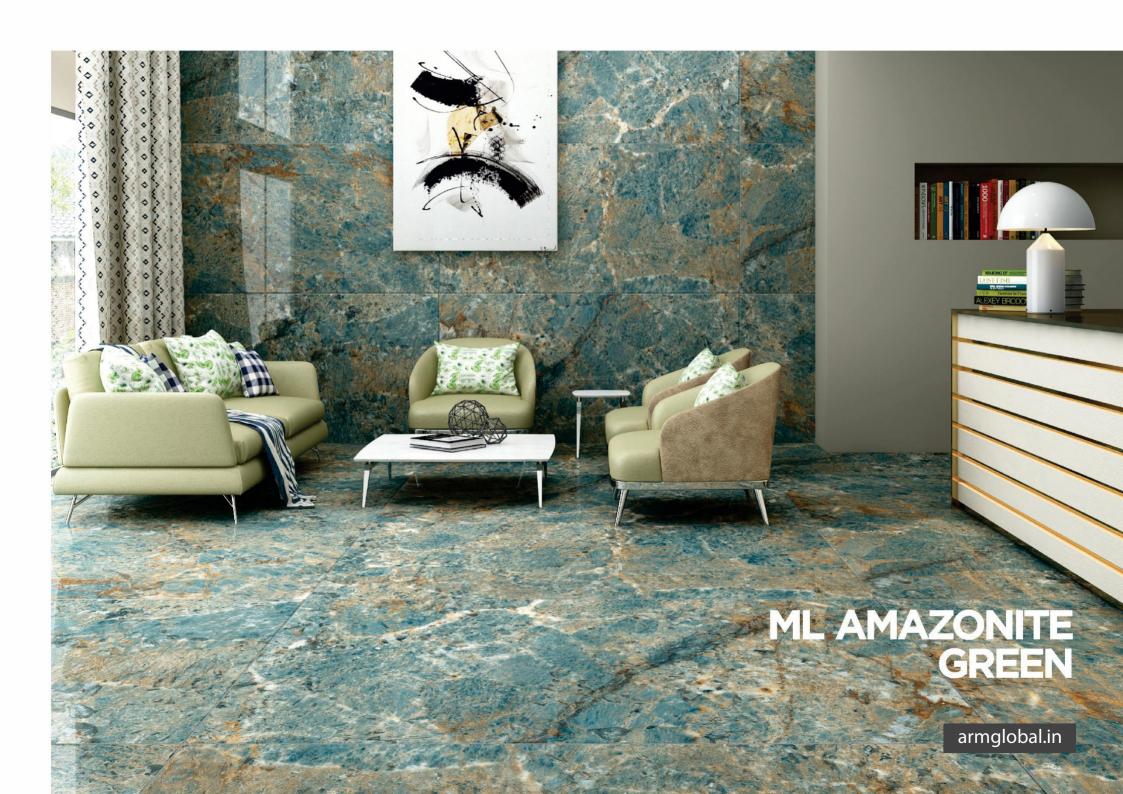

#### ML AMAZONITE GREEN

#### HIGH GLOSS SPECIAL COLORS 800X1600MM

RANDOM DESIGN