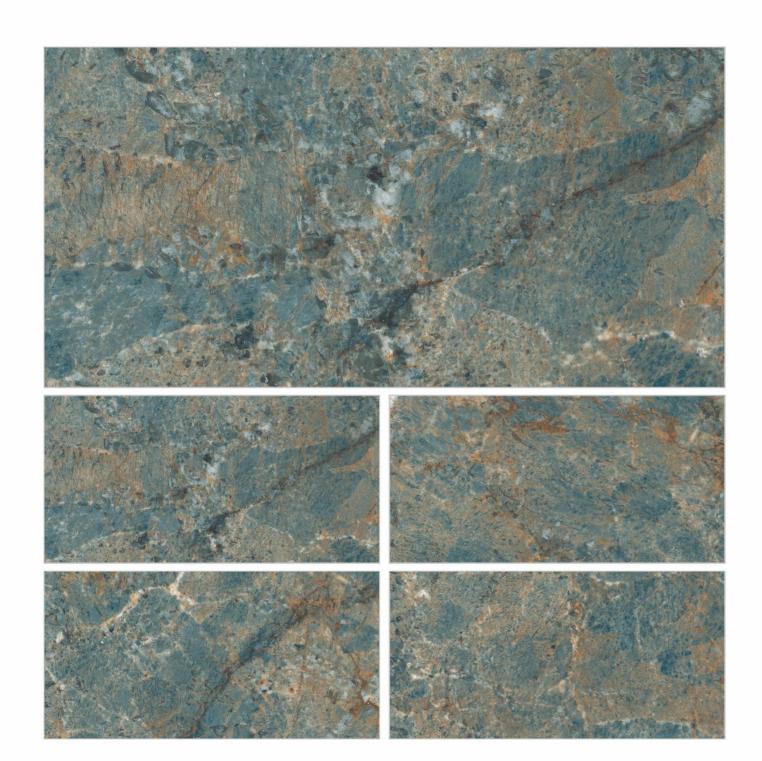

#### ML AMAZONITE GREEN

#### HIGH GLOSS SPECIAL COLORS 800X1600MM

RANDOM DESIGN