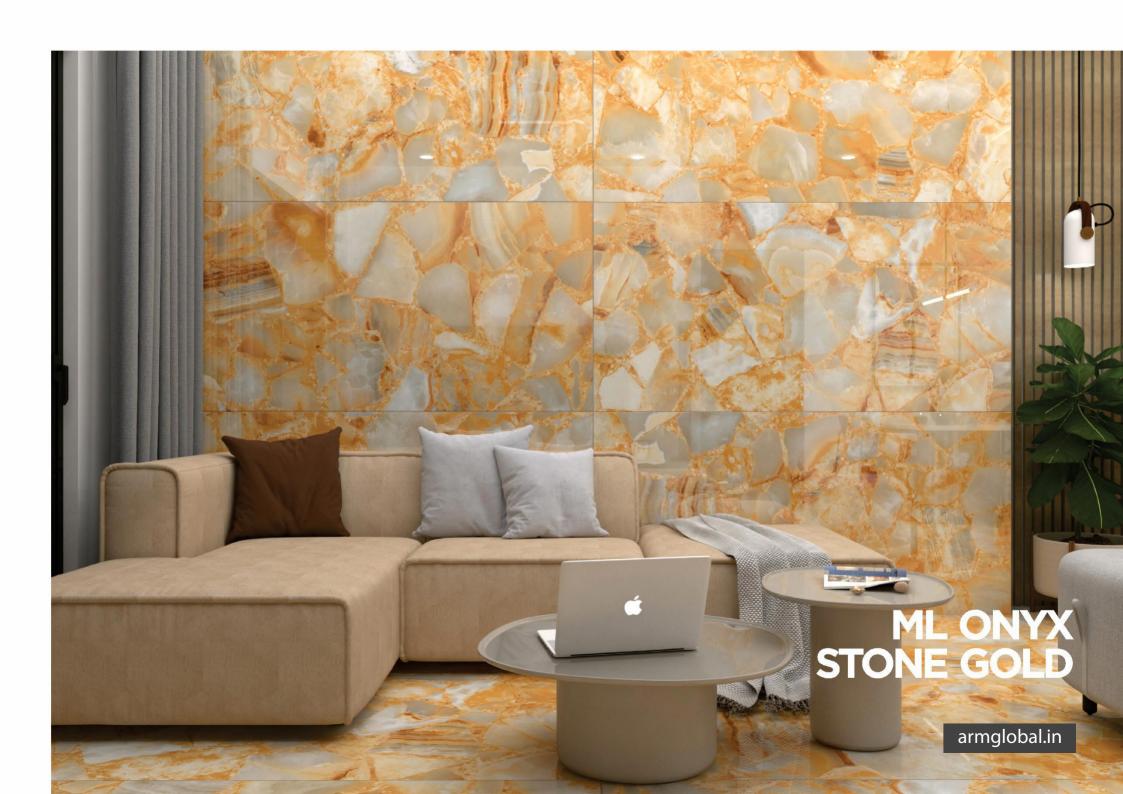

### ML ONYX STONE GOLD

#### HIGH GLOSS SPECIAL COLORS 800X1600MM

RANDOM DESIGN