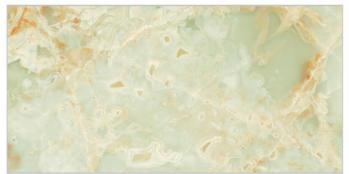

#### ML AMAZONITE GREEN

#### HIGH GLOSS SPECIAL COLORS 800X1600MM

RANDOM DESIGN