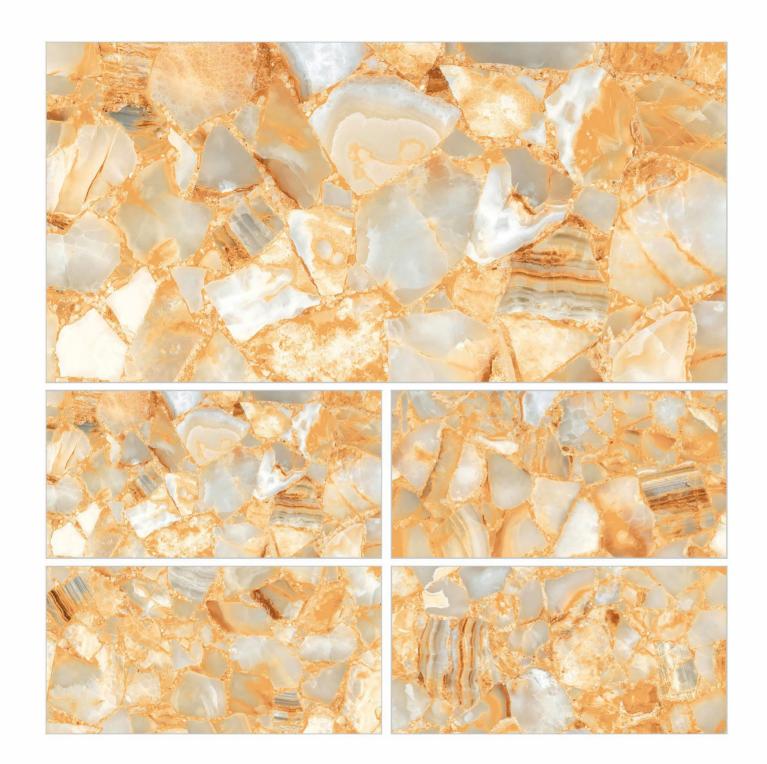

### ML ONYX STONE GOLD

#### HIGH GLOSS SPECIAL COLORS 800X1600MM

RANDOM DESIGN