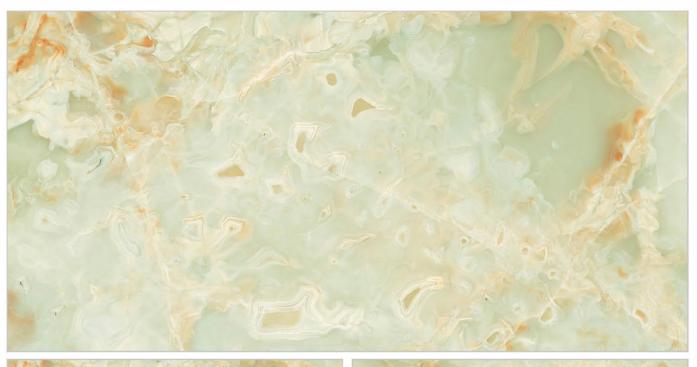

#### ML AMAZONITE GREEN

#### HIGH GLOSS SPECIAL COLORS 800X1600MM

RANDOM DESIGN